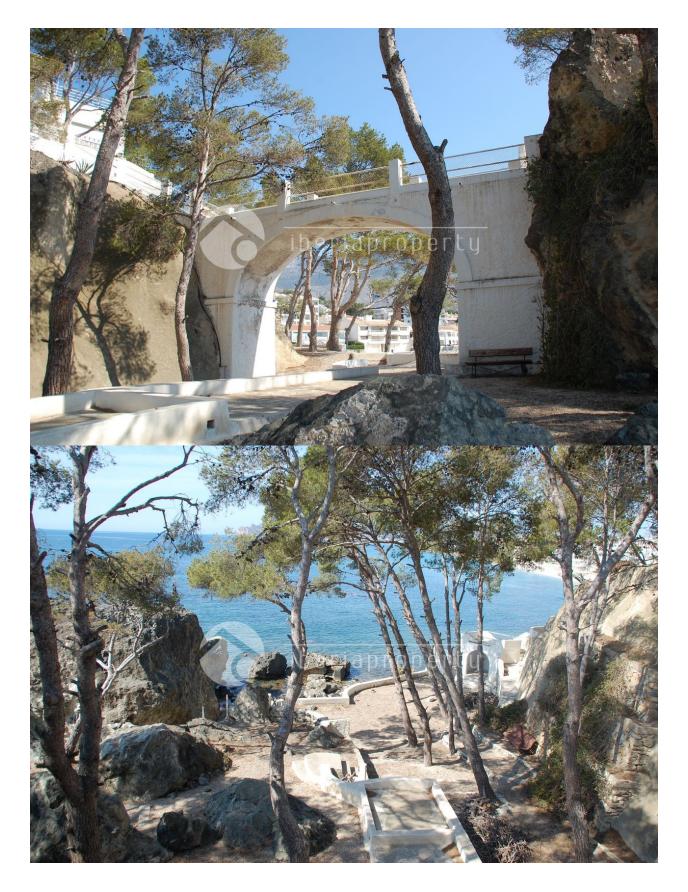

## DESCRIPTION

This prime location along the authentic beach of la Olla, is the location of this unique 4 bedrooms duplex with 180 degrees sea and panoramic views over the bay from Calpe up to Altea. The building has been built on a 3800 m2 plot on top of a rock that sticks out into the sea and has a spectacular scenery day and night. It is next to a small harbor and from the penthouse you can reach the pebble stone beach via a bridge. The apartment has 4 bedrooms and 3 bathrooms of which 2 en-suite bathrooms and the interior of the penthouse has the Ibiza style Mediterranean atmosphere. The large sun terrace is totally private and has the amazing views. The property has a communal area with sun beds and lounge bed and includes 3 parking places in the garage which can be reached by elevator from the property. There is a private entrance to the beach and the beach restaurants and 5\* hotel are at walking distance from the property.