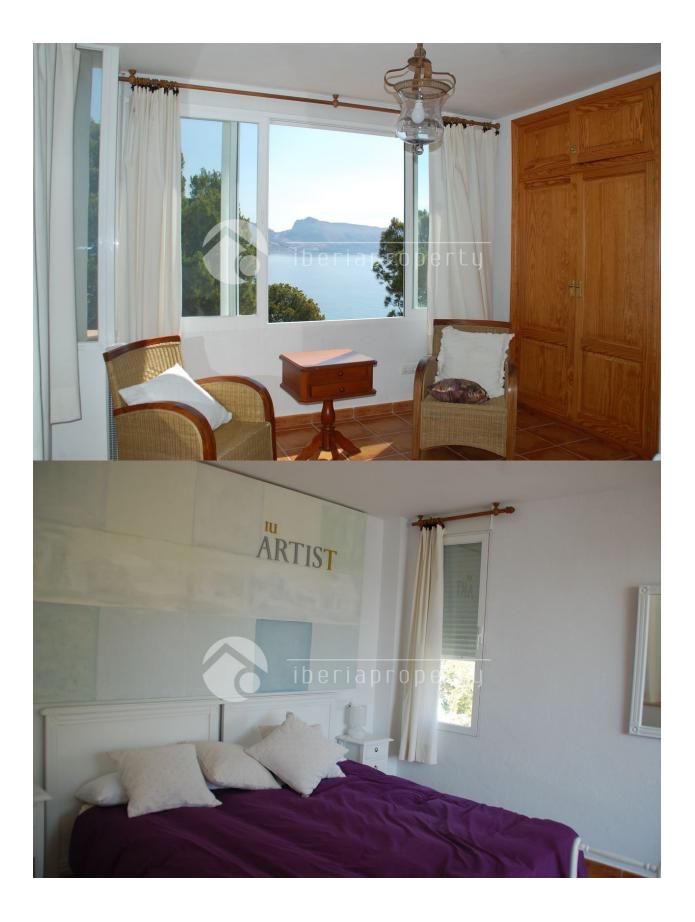

## DESCRIPTION

This prime location along the authentic beach of la Olla, is the location of this unique 4 bedrooms duplex with 180 degrees sea and panoramic views over the bay from Calpe up to Altea. The building has been built on a 3800 m2 plot on top of a rock that sticks out into the sea and has a spectacular scenery day and night. It is next to a small harbor and from the penthouse you can reach the pebble stone beach via a bridge. The apartment has 4 bedrooms and 3 bathrooms of which 2 en-suite bathrooms and the interior of the penthouse has the Ibiza style Mediterranean atmosphere. The large sun terrace is totally private and has the amazing views. The property has a communal area with sun beds and lounge bed and includes 3 parking places in the garage which can be reached by elevator from the property. There is a private entrance to the beach and the beach restaurants and 5\* hotel are at walking distance from the property.

### MAIN LIVING AREA

Bathroom en-suite