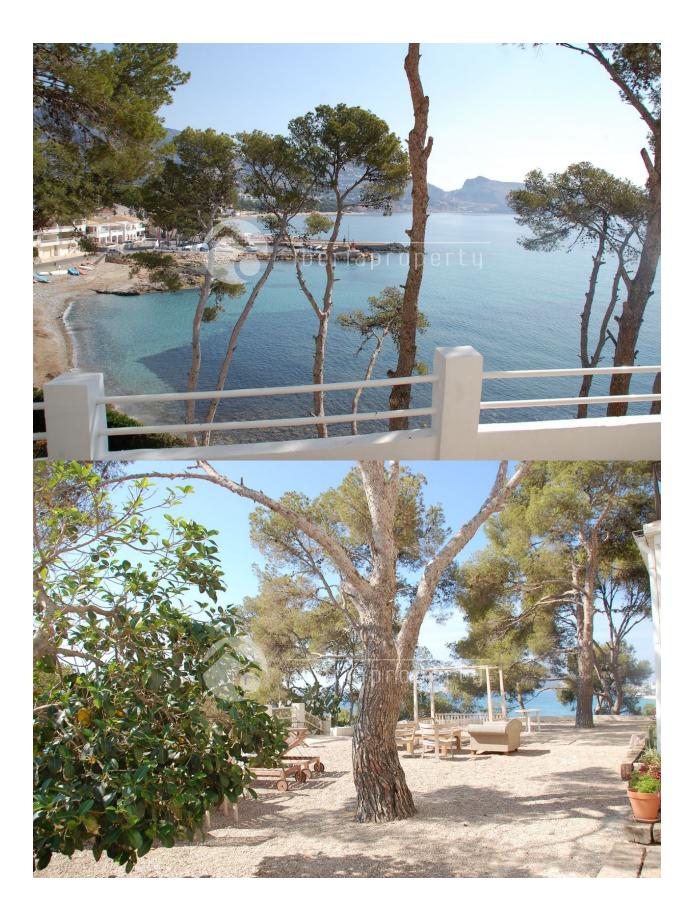

## DESCRIPTION

This prime location along the authentic beach of la Olla, is the location of this unique 4 bedrooms duplex with 180 degrees sea and panoramic views over the bay from Calpe up to Altea. The building has been built on a 3800 m2 plot on top of a rock that sticks out into the sea and has a spectacular scenery day and night. It is next to a small harbor and from the penthouse you can reach the pebble stone beach via a bridge. The apartment has 4 bedrooms and 3 bathrooms of which 2 en-suite bathrooms and the interior of the penthouse has the Ibiza style Mediterranean atmosphere. The large sun terrace is totally private and has the amazing views. The property has a communal area with sun beds and lounge bed and includes 3 parking places in the garage which can be reached by elevator from the property. There is a private entrance to the beach and the beach restaurants and 5\* hotel are at walking distance from the property.

#### GARDEN AND TERRACES

VIEWS

Covered terrace

· Panoramic views

Mountain views

Garage no Cars : 3

• Sea views

PARKING