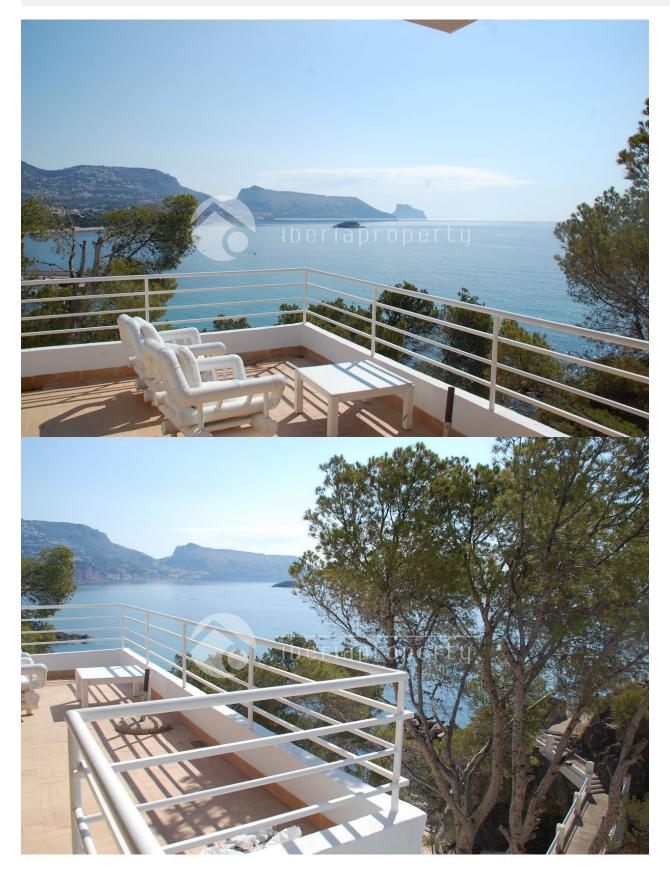

## DESCRIPTION

This prime location along the authentic beach of la Olla, is the location of this unique 4 bedrooms duplex with 180 degrees sea and panoramic views over the bay from Calpe up to Altea. The building has been built on a 3800 m2 plot on top of a rock that sticks out into the sea and has a spectacular scenery day and night. It is next to a small harbor and from the penthouse you can reach the pebble stone beach via a bridge. The apartment has 4 bedrooms and 3 bathrooms of which 2 en-suite bathrooms and the interior of the penthouse has the Ibiza style Mediterranean atmosphere. The large sun terrace is totally private and has the amazing views. The property has a communal area with sun beds and lounge bed and includes 3 parking places in the garage which can be reached by elevator from the property. There is a private entrance to the beach and the beach restaurants and 5\* hotel are at walking distance from the property.

#### GARDEN AND TERRACES

VIEWS

Covered terrace

· Panoramic views

Mountain views

Garage no Cars : 3

• Sea views

PARKING