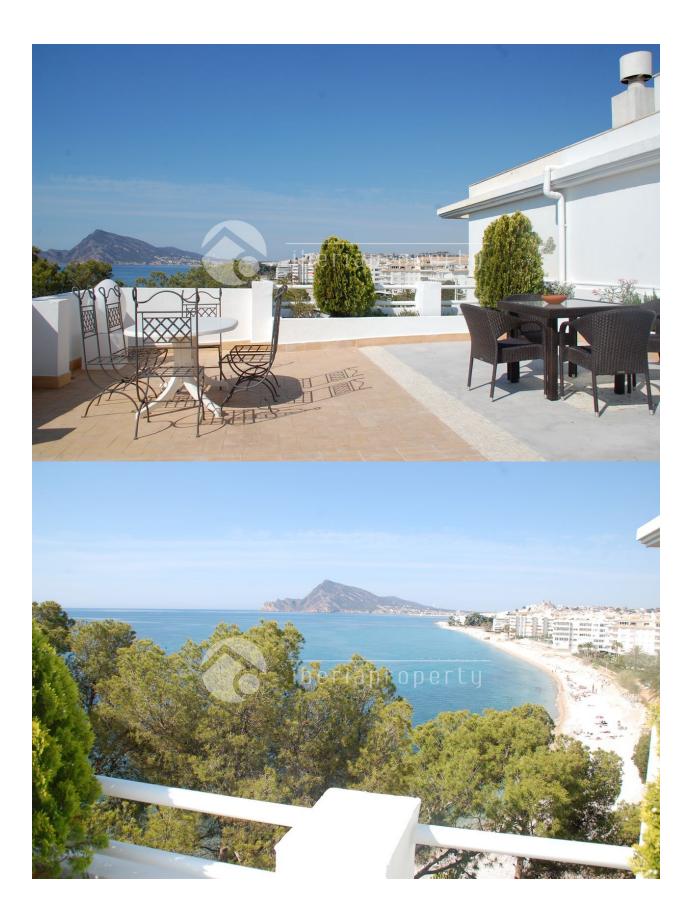

## DESCRIPTION

This prime location along the authentic beach of la Olla, is the location of this unique 4 bedrooms duplex with 180 degrees sea and panoramic views over the bay from Calpe up to Altea. The building has been built on a 3800 m2 plot on top of a rock that sticks out into the sea and has a spectacular scenery day and night. It is next to a small harbor and from the penthouse you can reach the pebble stone beach via a bridge. The apartment has 4 bedrooms and 3 bathrooms of which 2 en-suite bathrooms and the interior of the penthouse has the Ibiza style Mediterranean atmosphere. The large sun terrace is totally private and has the amazing views. The property has a communal area with sun beds and lounge bed and includes 3 parking places in the garage which can be reached by elevator from the property. There is a private entrance to the beach and the beach restaurants and 5\* hotel are at walking distance from the property.

#### GARDEN AND TERRACES

VIEWS

Covered terrace

· Panoramic views

Mountain views

Garage no Cars : 3

• Sea views

PARKING