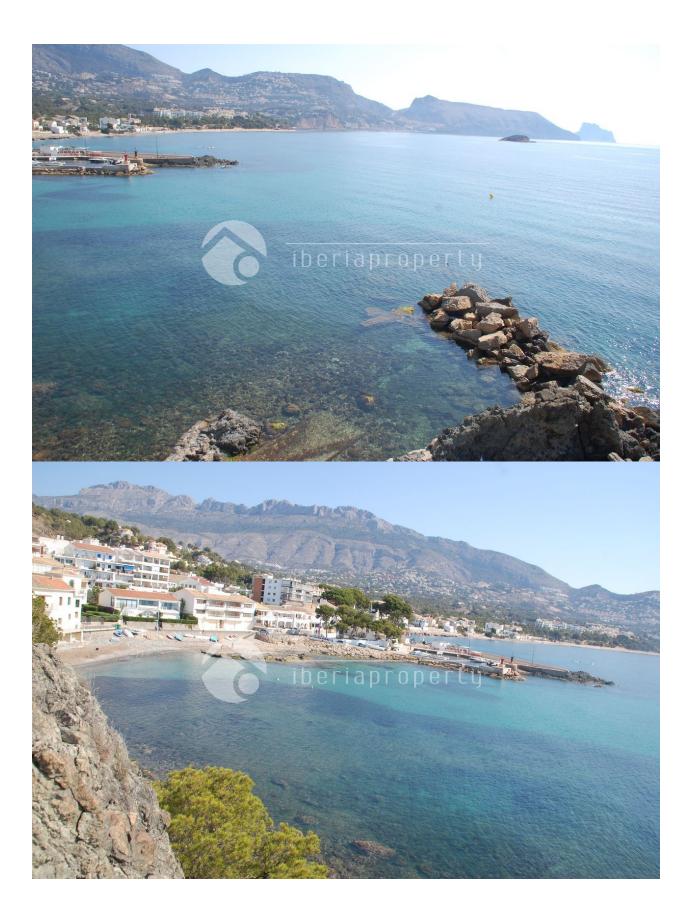

## DESCRIPTION

This prime location along the authentic beach of la Olla, is the location of this unique 4 bedrooms duplex with 180 degrees sea and panoramic views over the bay from Calpe up to Altea. The building has been built on a 3800 m2 plot on top of a rock that sticks out into the sea and has a spectacular scenery day and night. It is next to a small harbor and from the penthouse you can reach the pebble stone beach via a bridge. The apartment has 4 bedrooms and 3 bathrooms of which 2 en-suite bathrooms and the interior of the penthouse has the Ibiza style Mediterranean atmosphere. The large sun terrace is totally private and has the amazing views. The property has a communal area with sun beds and lounge bed and includes 3 parking places in the garage which can be reached by elevator from the property. There is a private entrance to the beach and the beach restaurants and 5\* hotel are at walking distance from the property.