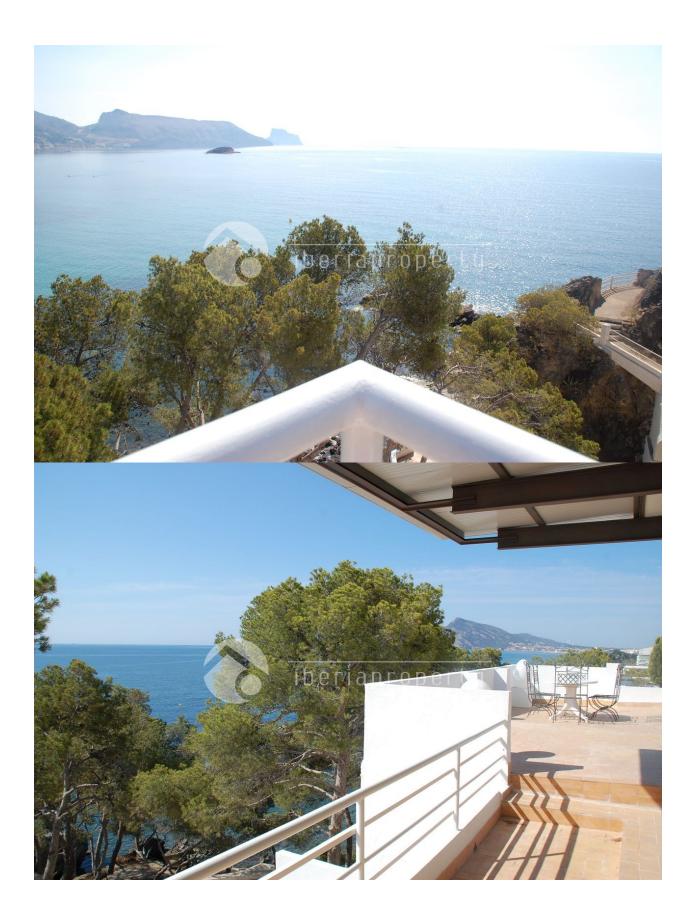

## DESCRIPTION

This prime location along the authentic beach of la Olla, is the location of this unique 4 bedrooms duplex with 180 degrees sea and panoramic views over the bay from Calpe up to Altea. The building has been built on a 3800 m2 plot on top of a rock that sticks out into the sea and has a spectacular scenery day and night. It is next to a small harbor and from the penthouse you can reach the pebble stone beach via a bridge. The apartment has 4 bedrooms and 3 bathrooms of which 2 en-suite bathrooms and the interior of the penthouse has the Ibiza style Mediterranean atmosphere. The large sun terrace is totally private and has the amazing views. The property has a communal area with sun beds and lounge bed and includes 3 parking places in the garage which can be reached by elevator from the property. There is a private entrance to the beach and the beach restaurants and 5\* hotel are at walking distance from the property.

#### GARDEN AND TERRACES

VIEWS

Covered terrace

· Panoramic views

Mountain views

Garage no Cars : 3

• Sea views

PARKING