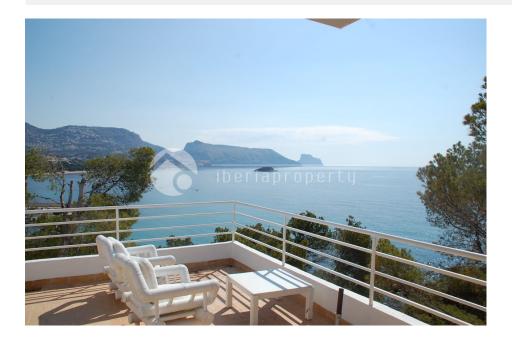

## DESCRIPTION

This prime location along the authentic beach of la Olla, is the location of this unique 4 bedrooms duplex with 180 degrees sea and panoramic views over the bay from Calpe up to Altea. The building has been built on a 3800 m2 plot on top of a rock that sticks out into the sea and has a spectacular scenery day and night. It is next to a small harbor and from the penthouse you can reach the pebble stone beach via a bridge. The apartment has 4 bedrooms and 3 bathrooms of which 2 en-suite bathrooms and the interior of the penthouse has the Ibiza style Mediterranean atmosphere. The large sun terrace is totally private and has the amazing views. The property has a communal area with sun beds and lounge bed and includes 3 parking places in the garage which can be reached by elevator from the property. There is a private entrance to the beach and the beach restaurants and 5\* hotel are at walking distance from the property.

#### GARDEN AND TERRACES

VIEWS

Covered terrace

· Panoramic views

Mountain views

Garage no Cars : 3

• Sea views

PARKING