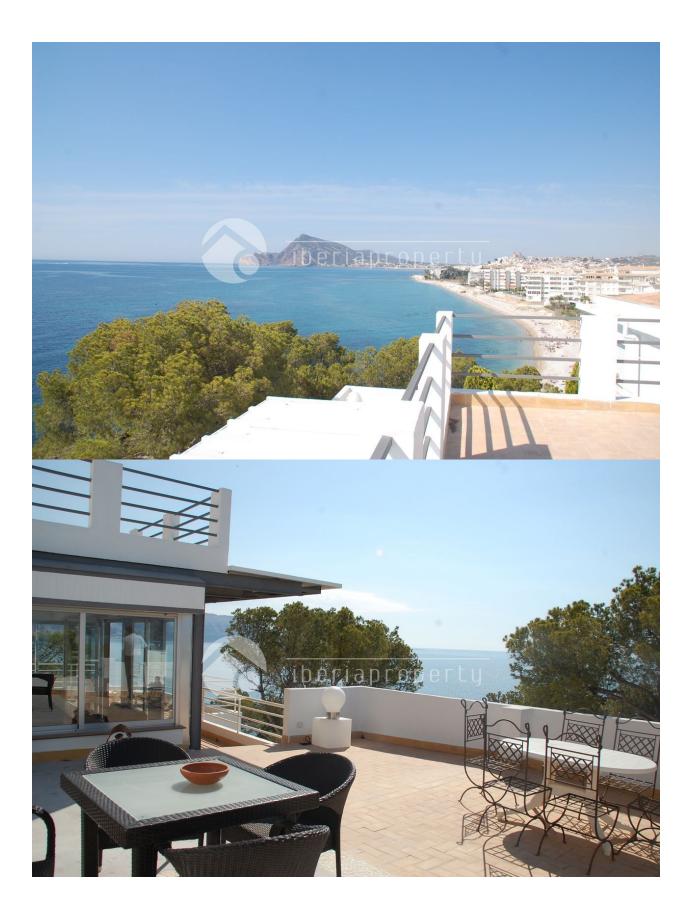

## DESCRIPTION

This prime location along the authentic beach of la Olla, is the location of this unique 4 bedrooms duplex with 180 degrees sea and panoramic views over the bay from Calpe up to Altea. The building has been built on a 3800 m2 plot on top of a rock that sticks out into the sea and has a spectacular scenery day and night. It is next to a small harbor and from the penthouse you can reach the pebble stone beach via a bridge. The apartment has 4 bedrooms and 3 bathrooms of which 2 en-suite bathrooms and the interior of the penthouse has the Ibiza style Mediterranean atmosphere. The large sun terrace is totally private and has the amazing views. The property has a communal area with sun beds and lounge bed and includes 3 parking places in the garage which can be reached by elevator from the property. There is a private entrance to the beach and the beach restaurants and 5\* hotel are at walking distance from the property.

#### GARDEN AND TERRACES

VIEWS

Covered terrace

· Panoramic views

Mountain views

Garage no Cars : 3

• Sea views

PARKING