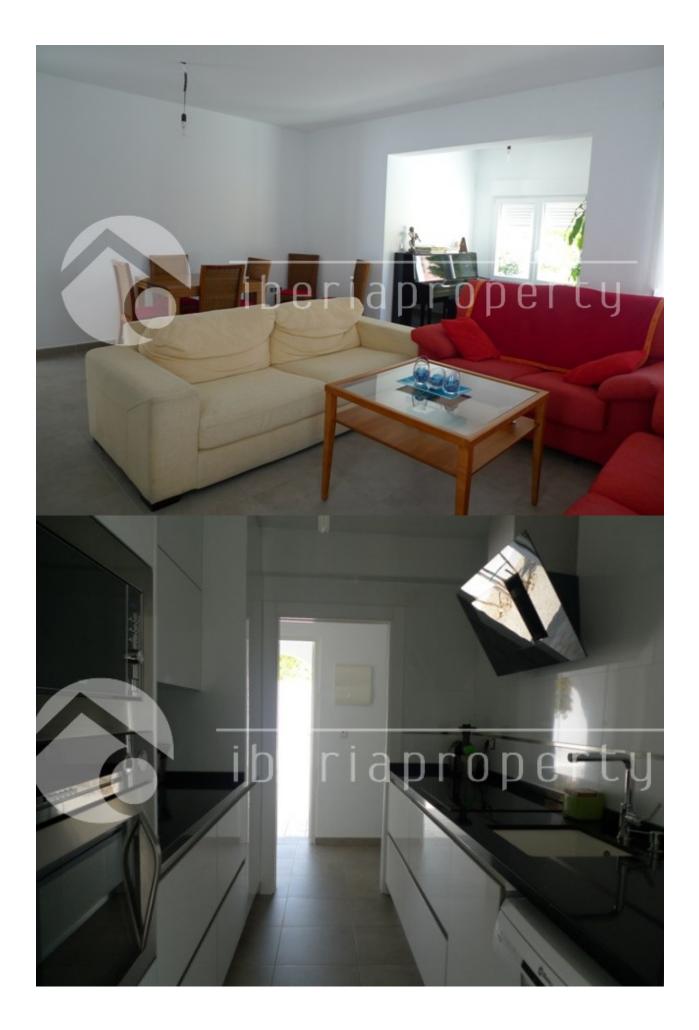

#### **DESCRIPTION**

This nice villa has been built on one floor on a flat plot of 868 m2, has been completely renovated as well as from the outside as inside. It is located in a residential urbanization in La Nucia nearby the shops and restaurants and at a 5 min. driving distance from the town and the beautiful sandy beaches from Benidorm. It has a living room with separate equipped kitchen, two bedrooms and one bathroom and a roof terrace with wonderful sea views. The garden has been made maintenance free and has space for an orchard. It has a private pool, parking space and a storage room which could be converted into garage. There is enough space to enlarge the property with an extra room. A very interesting opportunity.

# **KITCHEN**

• Closed kitchen

· Not furnished

- Equipped kitchen Granite countertop