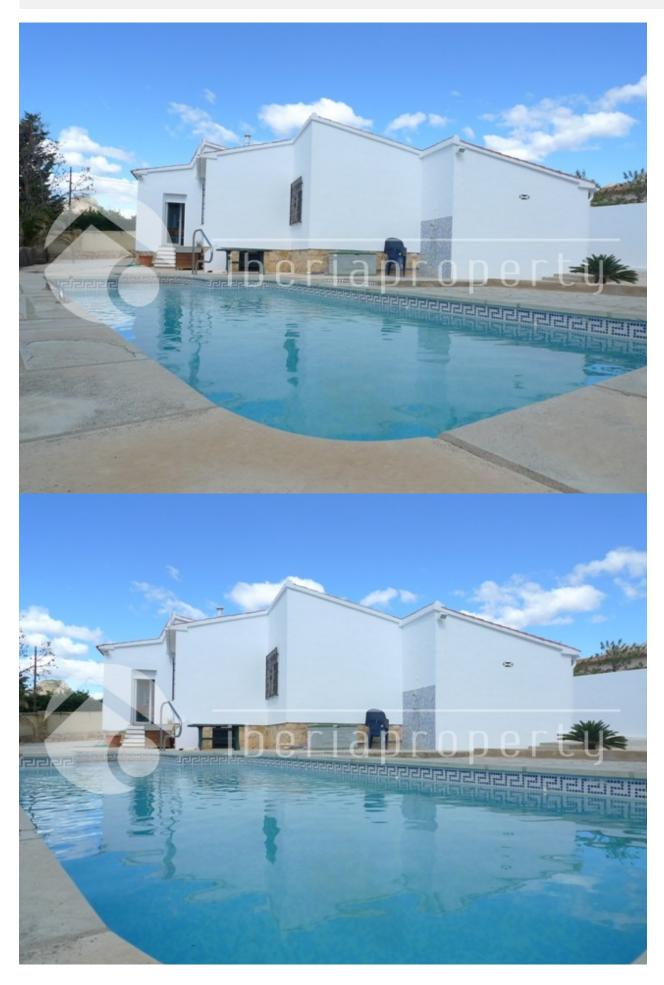

#### **DESCRIPTION**

This nice villa has been built on one floor on a flat plot of 868 m2, has been completely renovated as well as from the outside as inside. It is located in a residential urbanization in La Nucia nearby the shops and restaurants and at a 5 min. driving distance from the town and the beautiful sandy beaches from Benidorm. It has a living room with separate equipped kitchen, two bedrooms and one bathroom and a roof terrace with wonderful sea views. The garden has been made maintenance free and has space for an orchard. It has a private pool, parking space and a storage room which could be converted into garage. There is enough space to enlarge the property with an extra room. A very interesting opportunity.