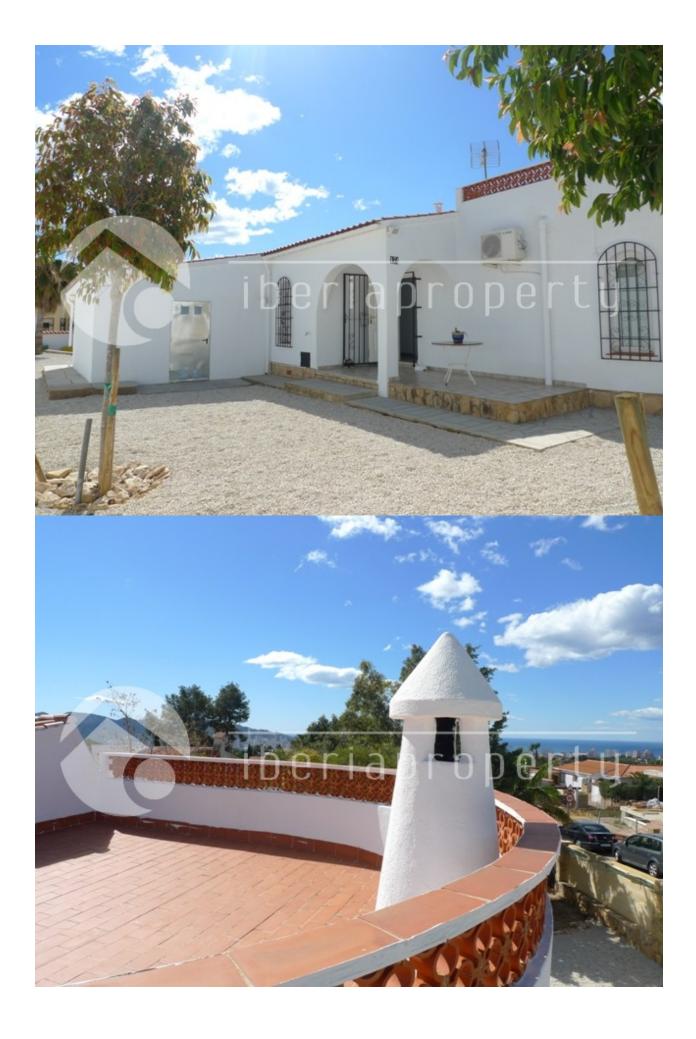

#### **DESCRIPTION**

This nice villa has been built on one floor on a flat plot of 868 m2, has been completely renovated as well as from the outside as inside. It is located in a residential urbanization in La Nucia nearby the shops and restaurants and at a 5 min. driving distance from the town and the beautiful sandy beaches from Benidorm. It has a living room with separate equipped kitchen, two bedrooms and one bathroom and a roof terrace with wonderful sea views. The garden has been made maintenance free and has space for an orchard. It has a private pool, parking space and a storage room which could be converted into garage. There is enough space to enlarge the property with an extra room. A very interesting opportunity.