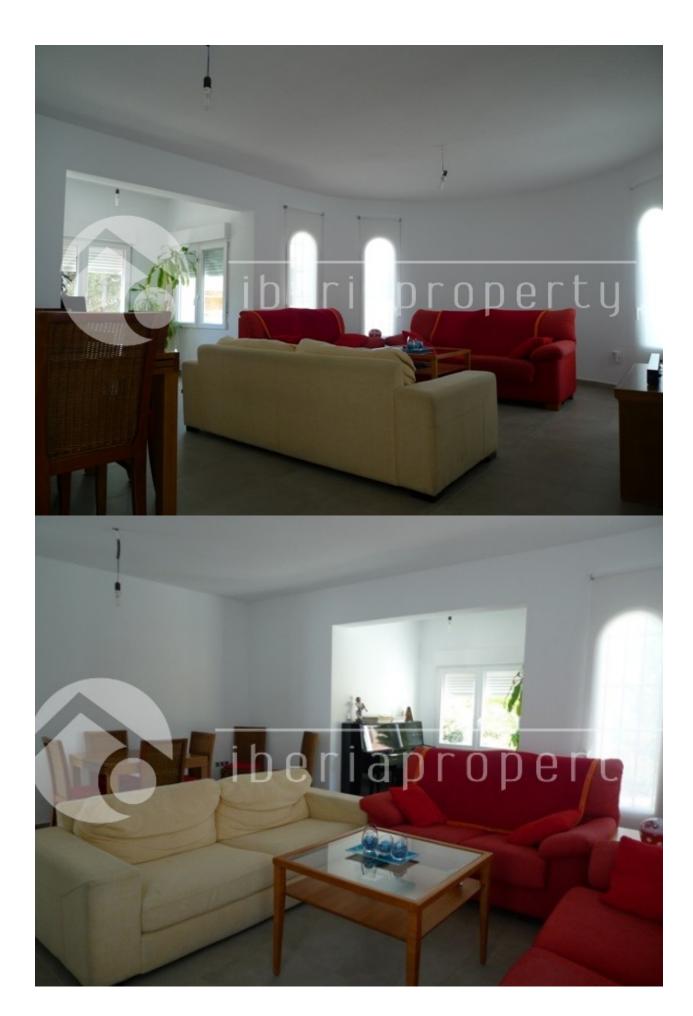

#### **DESCRIPTION**

This nice villa has been built on one floor on a flat plot of 868 m2, has been completely renovated as well as from the outside as inside. It is located in a residential urbanization in La Nucia nearby the shops and restaurants and at a 5 min. driving distance from the town and the beautiful sandy beaches from Benidorm. It has a living room with separate equipped kitchen, two bedrooms and one bathroom and a roof terrace with wonderful sea views. The garden has been made maintenance free and has space for an orchard. It has a private pool, parking space and a storage room which could be converted into garage. There is enough space to enlarge the property with an extra room. A very interesting opportunity.