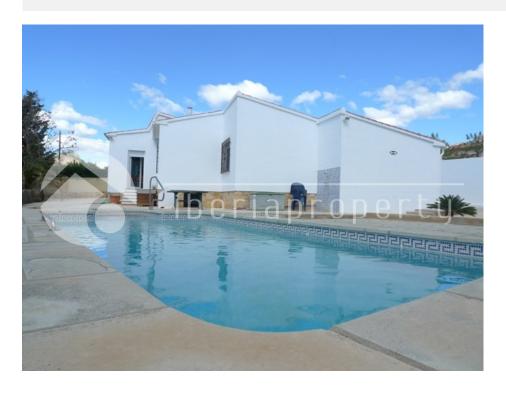

#### **DESCRIPTION**

This nice villa has been built on one floor on a flat plot of 868 m2, has been completely renovated as well as from the outside as inside. It is located in a residential urbanization in La Nucia nearby the shops and restaurants and at a 5 min. driving distance from the town and the beautiful sandy beaches from Benidorm. It has a living room with separate equipped kitchen, two bedrooms and one bathroom and a roof terrace with wonderful sea views. The garden has been made maintenance free and has space for an orchard. It has a private pool, parking space and a storage room which could be converted into garage. There is enough space to enlarge the property with an extra room. A very interesting opportunity.

### **GARDEN AND TERRACES**

- Covered terrace
- Open terrace
- Landscaped
- Stone walls
- Private garden