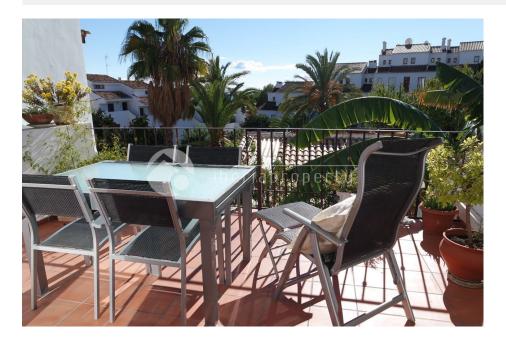

## **DESCRIPTION**

This nice, original townhouse is located in a quiet street of the quaint old town of Altea with its white washed streets and pebble stone paved streets. This house has a small terrace at the back on the level of the living/dining room and new kitchen. On the first floor are the two bedrooms with bathrooms en-suite of which one has fantastic sea views. In the basement is the third bedroom with bathroom adjacent to the patio connected with stairs to the ground floor level and terrace. This house has been completely renovated respecting the authentic style of the house and has air conditioning in all rooms, central heating, double glazed windows, mosquito nets, new wiring and new plumbing. Parking place nearby and a 2 minutes walking distance to the square. A beautiful house in an immaculate condition - very unique to find in the old town of Altea - absolutely worth a visit.

• Open terrace

• Central electric heating

• Built in wardrobes

• Double glazed windows

• Alarm

• Equipped kitchen

"OUR EXPERIENCE IS YOUR GUARANTEE"