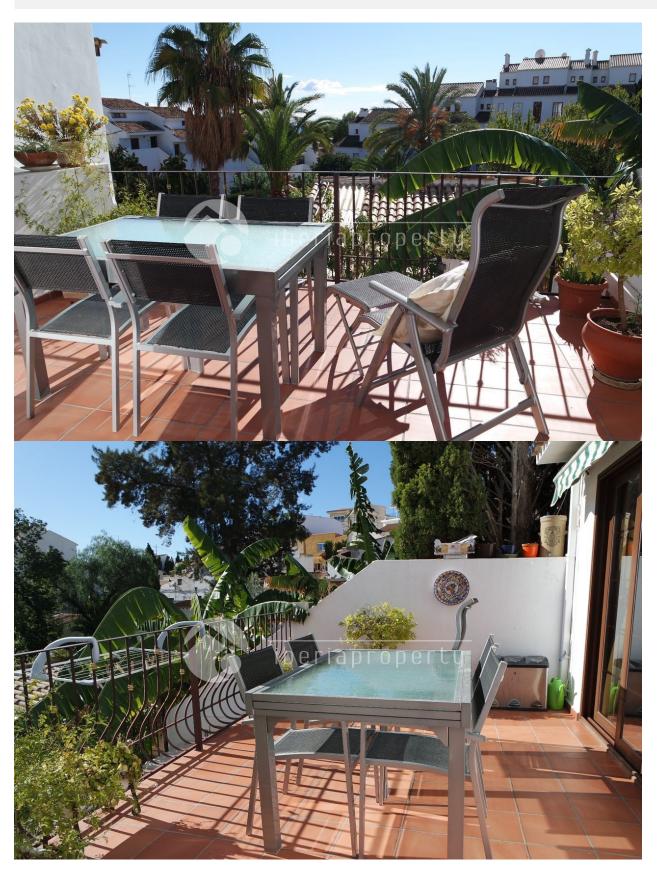

## **DESCRIPTION**

This nice, original townhouse is located in a quiet street of the quaint old town of Altea with its white washed streets and pebble stone paved streets. This house has a small terrace at the back on the level of the living/dining room and new kitchen. On the first floor are the two bedrooms with bathrooms en-suite of which one has fantastic sea views. In the basement is the third bedroom with bathroom adjacent to the patio connected with stairs to the ground floor level and terrace. This house has been completely renovated respecting the authentic style of the house and has air conditioning in all rooms, central heating, double glazed windows, mosquito nets, new wiring and new plumbing. Parking place nearby and a 2 minutes walking distance to the square. A beautiful house in an immaculate condition - very unique to find in the old town of Altea - absolutely worth a visit.

• Open terrace

• Central electric heating

• Built in wardrobes

• Double glazed windows

• Alarm

• Equipped kitchen

"OUR EXPERIENCE IS YOUR GUARANTEE"