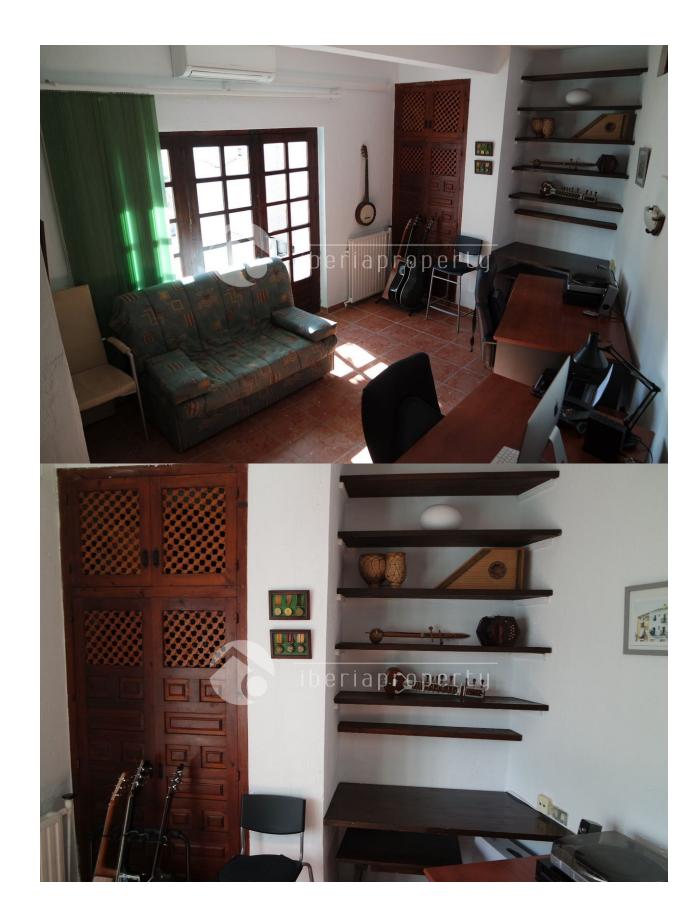

## **DESCRIPTION**

This nice, original townhouse is located in a quiet street of the quaint old town of Altea with its white washed streets and pebble stone paved streets. This house has a small terrace at the back on the level of the living/dining room and new kitchen. On the first floor are the two bedrooms with bathrooms en-suite of which one has fantastic sea views. In the basement is the third bedroom with bathroom adjacent to the patio connected with stairs to the ground floor level and terrace. This house has been completely renovated respecting the authentic style of the house and has air conditioning in all rooms, central heating, double glazed windows, mosquito nets, new wiring and new plumbing. Parking place nearby and a 2 minutes walking distance to the square. A beautiful house in an immaculate condition - very unique to find in the old town of Altea - absolutely worth a visit.