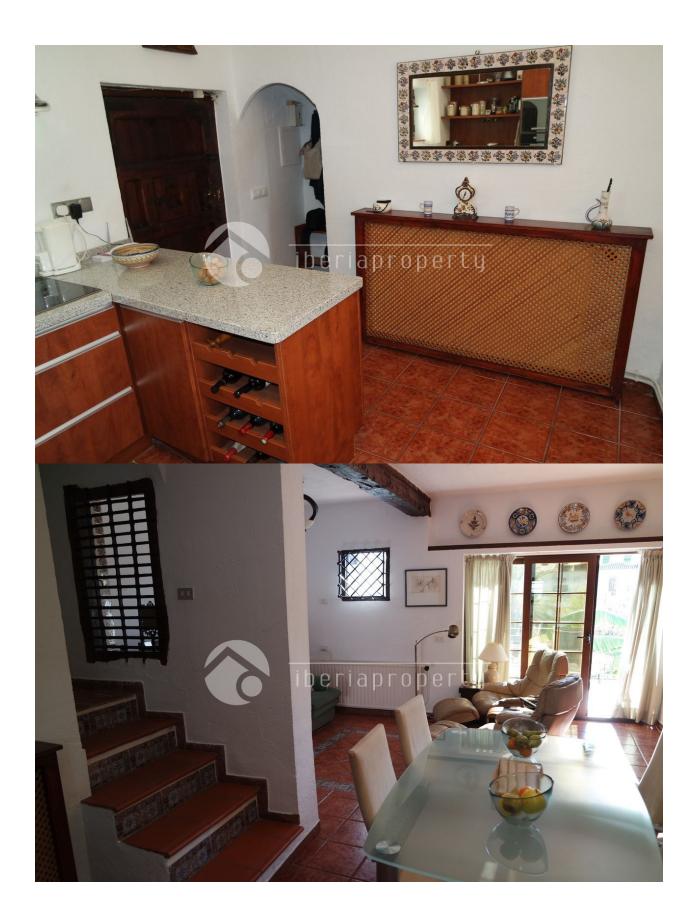

## **DESCRIPTION**

This nice, original townhouse is located in a quiet street of the quaint old town of Altea with its white washed streets and pebble stone paved streets. This house has a small terrace at the back on the level of the living/dining room and new kitchen. On the first floor are the two bedrooms with bathrooms en-suite of which one has fantastic sea views. In the basement is the third bedroom with bathroom adjacent to the patio connected with stairs to the ground floor level and terrace. This house has been completely renovated respecting the authentic style of the house and has air conditioning in all rooms, central heating, double glazed windows, mosquito nets, new wiring and new plumbing. Parking place nearby and a 2 minutes walking distance to the square. A beautiful house in an immaculate condition - very unique to find in the old town of Altea - absolutely worth a visit.

• Open terrace

• Central electric heating

• Built in wardrobes

• Double glazed windows

• Alarm

• Equipped kitchen

"OUR EXPERIENCE IS YOUR GUARANTEE"