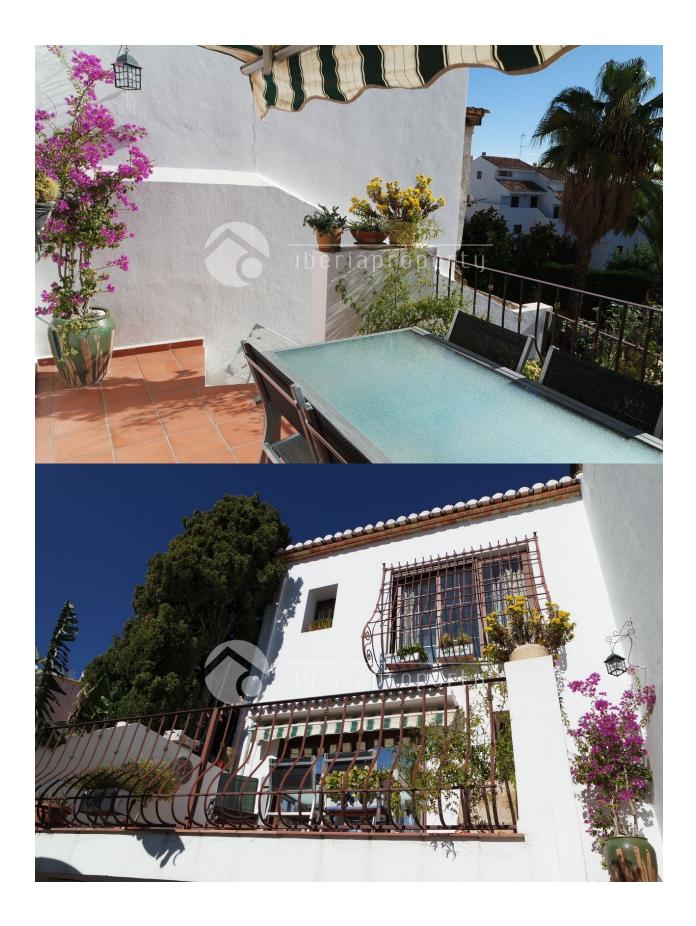

## **DESCRIPTION**

This nice, original townhouse is located in a quiet street of the quaint old town of Altea with its white washed streets and pebble stone paved streets. This house has a small terrace at the back on the level of the living/dining room and new kitchen. On the first floor are the two bedrooms with bathrooms en-suite of which one has fantastic sea views. In the basement is the third bedroom with bathroom adjacent to the patio connected with stairs to the ground floor level and terrace. This house has been completely renovated respecting the authentic style of the house and has air conditioning in all rooms, central heating, double glazed windows, mosquito nets, new wiring and new plumbing. Parking place nearby and a 2 minutes walking distance to the square. A beautiful house in an immaculate condition - very unique to find in the old town of Altea - absolutely worth a visit.

• Open terrace

• Central electric heating

• Built in wardrobes

• Double glazed windows

• Alarm

• Equipped kitchen

"OUR EXPERIENCE IS YOUR GUARANTEE"