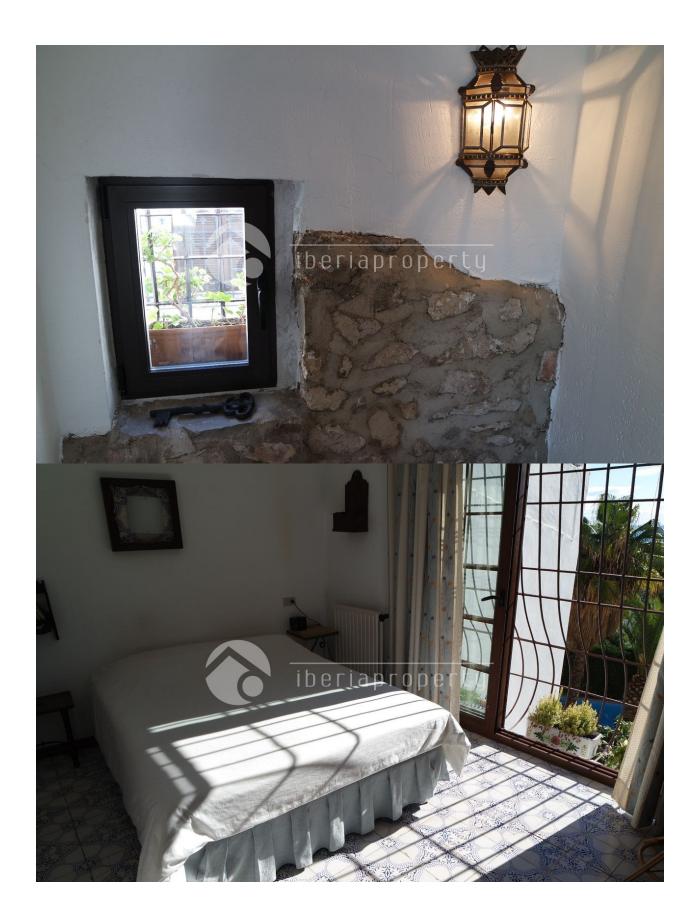

## **DESCRIPTION**

This nice, original townhouse is located in a quiet street of the quaint old town of Altea with its white washed streets and pebble stone paved streets. This house has a small terrace at the back on the level of the living/dining room and new kitchen. On the first floor are the two bedrooms with bathrooms en-suite of which one has fantastic sea views. In the basement is the third bedroom with bathroom adjacent to the patio connected with stairs to the ground floor level and terrace. This house has been completely renovated respecting the authentic style of the house and has air conditioning in all rooms, central heating, double glazed windows, mosquito nets, new wiring and new plumbing. Parking place nearby and a 2 minutes walking distance to the square. A beautiful house in an immaculate condition - very unique to find in the old town of Altea - absolutely worth a visit.