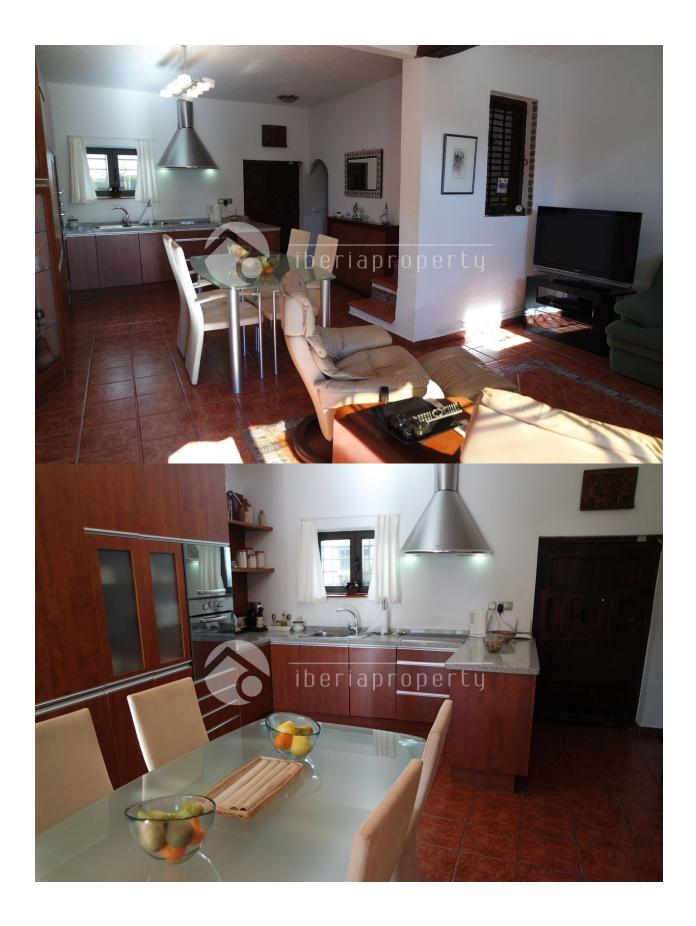

## **DESCRIPTION**

This nice, original townhouse is located in a quiet street of the quaint old town of Altea with its white washed streets and pebble stone paved streets. This house has a small terrace at the back on the level of the living/dining room and new kitchen. On the first floor are the two bedrooms with bathrooms en-suite of which one has fantastic sea views. In the basement is the third bedroom with bathroom adjacent to the patio connected with stairs to the ground floor level and terrace. This house has been completely renovated respecting the authentic style of the house and has air conditioning in all rooms, central heating, double glazed windows, mosquito nets, new wiring and new plumbing. Parking place nearby and a 2 minutes walking distance to the square. A beautiful house in an immaculate condition - very unique to find in the old town of Altea - absolutely worth a visit.