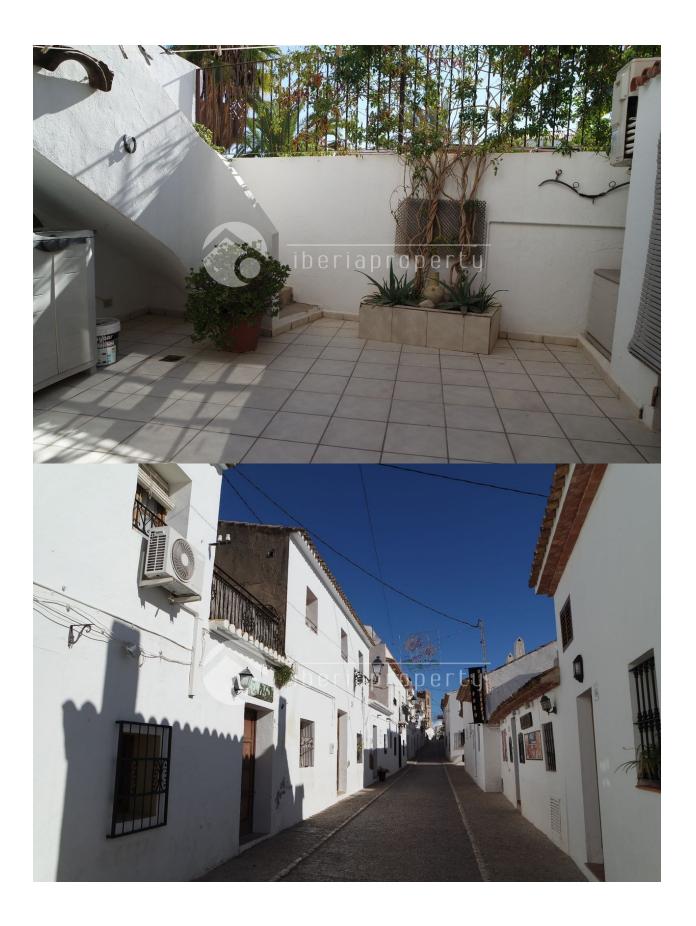

## **DESCRIPTION**

This nice, original townhouse is located in a quiet street of the quaint old town of Altea with its white washed streets and pebble stone paved streets. This house has a small terrace at the back on the level of the living/dining room and new kitchen. On the first floor are the two bedrooms with bathrooms en-suite of which one has fantastic sea views. In the basement is the third bedroom with bathroom adjacent to the patio connected with stairs to the ground floor level and terrace. This house has been completely renovated respecting the authentic style of the house and has air conditioning in all rooms, central heating, double glazed windows, mosquito nets, new wiring and new plumbing. Parking place nearby and a 2 minutes walking distance to the square. A beautiful house in an immaculate condition - very unique to find in the old town of Altea - absolutely worth a visit.

• Open terrace

• Central electric heating

• Built in wardrobes

• Double glazed windows

• Alarm

• Equipped kitchen

"OUR EXPERIENCE IS YOUR GUARANTEE"