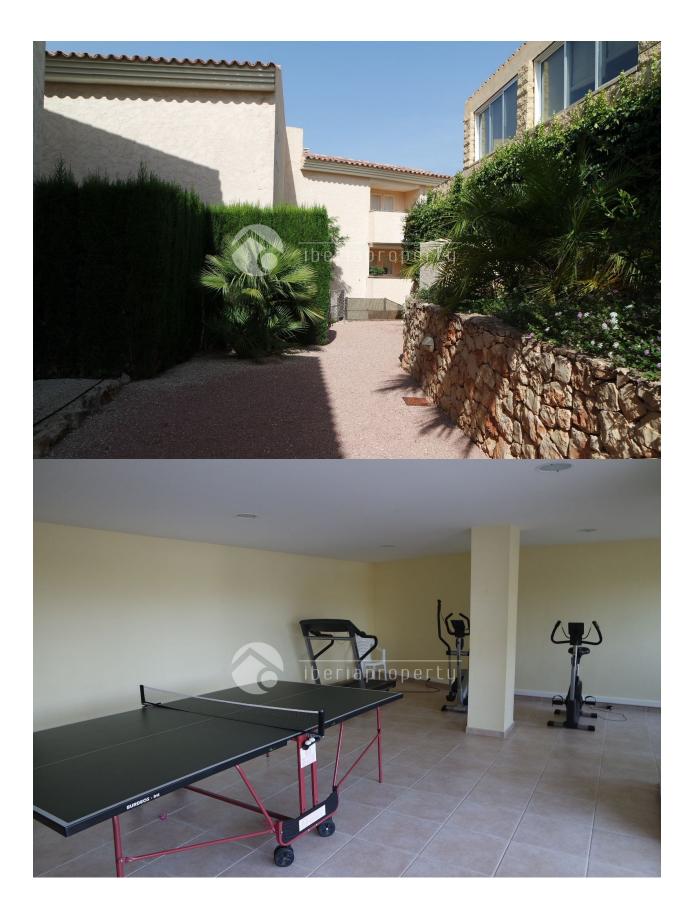

#### DESCRIPTION

**REF: # 3429** 

This 3 bedroom duplex penthouse is located in a small and exclusive urbanization at walking distance to the golf course, it's club house and restaurant and the quaint village of Altea la Vella. The distribution is special with the living room as center point and the three bedrooms (of which one master bedroom) surrounding it. Both the kitchen, living room and master bedroom are adjacent to the terrace with splendid views over the pool and the bay of Altea with a south orientation. The property has been built with nice tiles, double glazed windows and automatic window blinds, floor heating and central air conditioning. The residencial small urbanization is well maintained, nice landscaped green areas, a small gym with toilet, outdoor shower next to the heated outdoor pool. The large sun terrace upstairs has facilities to put an outdoor kitchen and BBQ area. The apartment includes 4 parking places in the covered garage and a storage room. Absolutely worth a visit!

#### **GARDEN AND** TERRACES

- Covered terrace
- Open terrace
- Exterior lights •
- Palm trees
- Landscaped
- Fenced
- Stone walls •
- Communal Garden