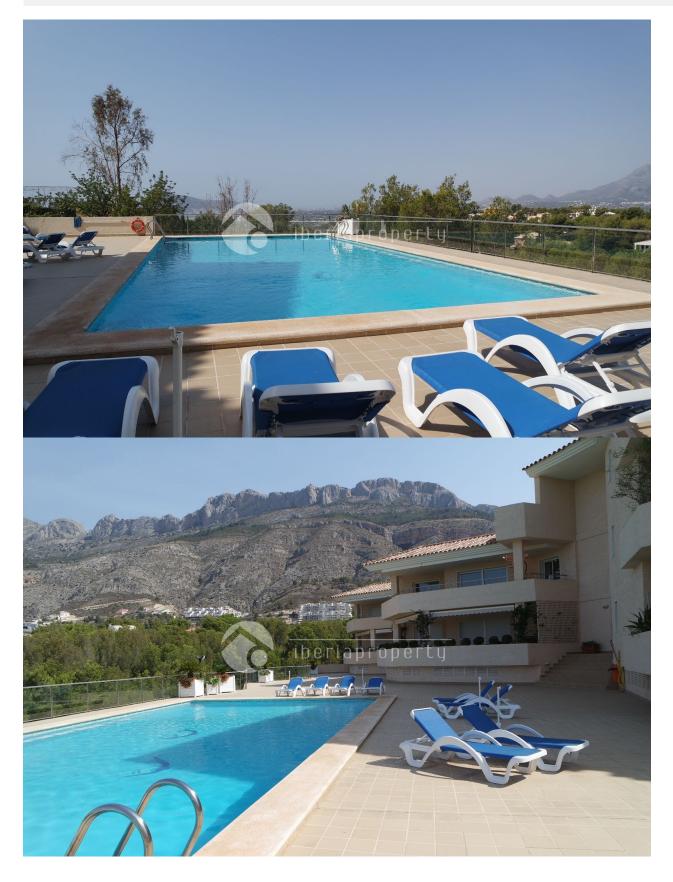

#### DESCRIPTION

**REF: # 3429** 

This 3 bedroom duplex penthouse is located in a small and exclusive urbanization at walking distance to the golf course, it's club house and restaurant and the quaint village of Altea la Vella. The distribution is special with the living room as center point and the three bedrooms (of which one master bedroom) surrounding it. Both the kitchen, living room and master bedroom are adjacent to the terrace with splendid views over the pool and the bay of Altea with a south orientation. The property has been built with nice tiles, double glazed windows and automatic window blinds, floor heating and central air conditioning. The residencial small urbanization is well maintained, nice landscaped green areas, a small gym with toilet, outdoor shower next to the heated outdoor pool. The large sun terrace upstairs has facilities to put an outdoor kitchen and BBQ area. The apartment includes 4 parking places in the covered garage and a storage room. Absolutely worth a visit!

#### VIEWS

- Panoramic views
- Sea views
- · Mountain views

#### **GARDEN AND** TERRACES

- Covered terrace
- Open terrace
- Exterior lights •
- Palm trees
- Landscaped
- Fenced
- Stone walls •
- Communal Garden