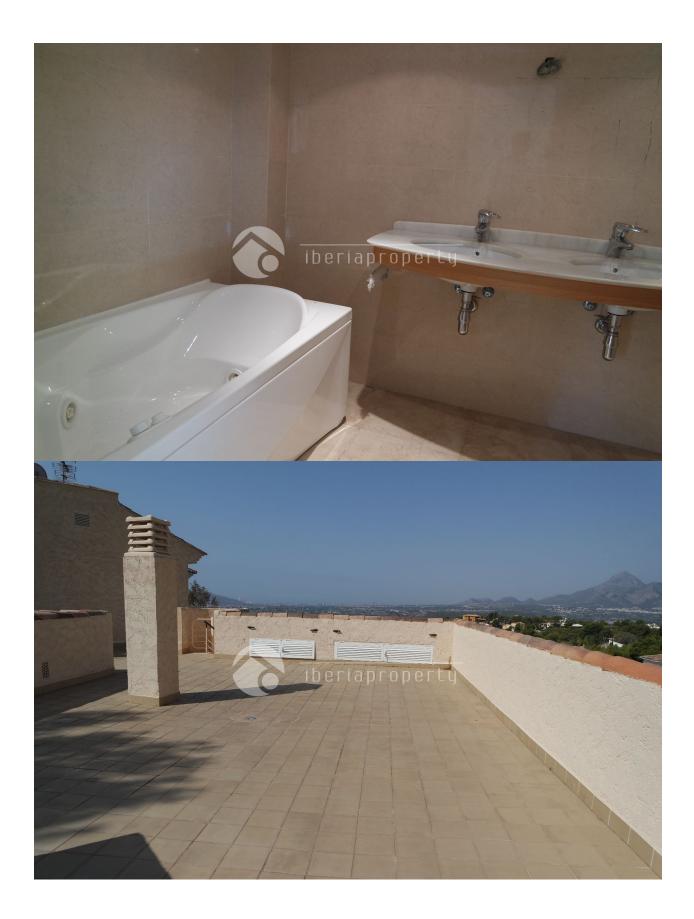

#### DESCRIPTION

**REF: # 3429** 

This 3 bedroom duplex penthouse is located in a small and exclusive urbanization at walking distance to the golf course, it's club house and restaurant and the quaint village of Altea la Vella. The distribution is special with the living room as center point and the three bedrooms (of which one master bedroom) surrounding it. Both the kitchen, living room and master bedroom are adjacent to the terrace with splendid views over the pool and the bay of Altea with a south orientation. The property has been built with nice tiles, double glazed windows and automatic window blinds, floor heating and central air conditioning. The residencial small urbanization is well maintained, nice landscaped green areas, a small gym with toilet, outdoor shower next to the heated outdoor pool. The large sun terrace upstairs has facilities to put an outdoor kitchen and BBQ area. The apartment includes 4 parking places in the covered garage and a storage room. Absolutely worth a visit!

#### VIEWS

- Panoramic views
- Sea views
- · Mountain views

#### **GARDEN AND** TERRACES

- Covered terrace
- Open terrace
- Exterior lights •
- Palm trees
- Landscaped
- Fenced
- Stone walls •
- Communal Garden