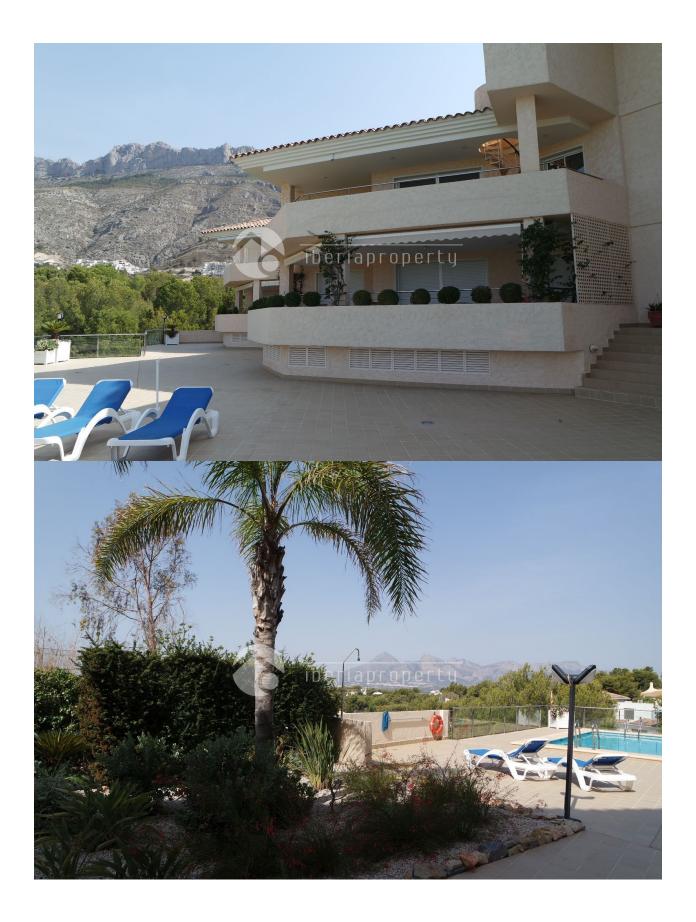

#### DESCRIPTION

**REF: # 3429** 

This 3 bedroom duplex penthouse is located in a small and exclusive urbanization at walking distance to the golf course, it's club house and restaurant and the quaint village of Altea la Vella. The distribution is special with the living room as center point and the three bedrooms (of which one master bedroom) surrounding it. Both the kitchen, living room and master bedroom are adjacent to the terrace with splendid views over the pool and the bay of Altea with a south orientation. The property has been built with nice tiles, double glazed windows and automatic window blinds, floor heating and central air conditioning. The residencial small urbanization is well maintained, nice landscaped green areas, a small gym with toilet, outdoor shower next to the heated outdoor pool. The large sun terrace upstairs has facilities to put an outdoor kitchen and BBQ area. The apartment includes 4 parking places in the covered garage and a storage room. Absolutely worth a visit!

#### VIEWS

- Panoramic views
- Sea views
- · Mountain views

#### **GARDEN AND** TERRACES

- Covered terrace
- Open terrace
- Exterior lights •
- Palm trees
- Landscaped
- Fenced
- Stone walls •
- Communal Garden