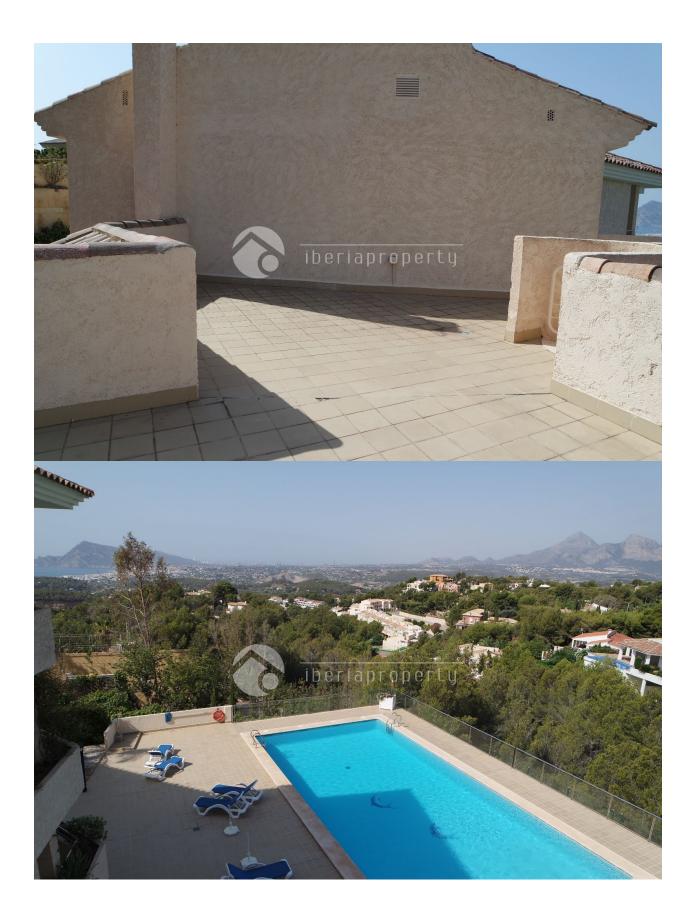

#### DESCRIPTION

**REF: # 3429** 

This 3 bedroom duplex penthouse is located in a small and exclusive urbanization at walking distance to the golf course, it's club house and restaurant and the quaint village of Altea la Vella. The distribution is special with the living room as center point and the three bedrooms (of which one master bedroom) surrounding it. Both the kitchen, living room and master bedroom are adjacent to the terrace with splendid views over the pool and the bay of Altea with a south orientation. The property has been built with nice tiles, double glazed windows and automatic window blinds, floor heating and central air conditioning. The residencial small urbanization is well maintained, nice landscaped green areas, a small gym with toilet, outdoor shower next to the heated outdoor pool. The large sun terrace upstairs has facilities to put an outdoor kitchen and BBQ area. The apartment includes 4 parking places in the covered garage and a storage room. Absolutely worth a visit!

#### VIEWS

- Panoramic views
- Sea views
- · Mountain views

#### **GARDEN AND** TERRACES

- Covered terrace
- Open terrace
- Exterior lights •
- Palm trees
- Landscaped
- Fenced
- Stone walls •
- Communal Garden