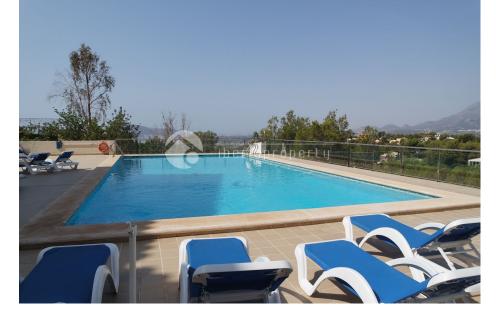

#### DESCRIPTION

**REF: # 3429** 

This 3 bedroom duplex penthouse is located in a small and exclusive urbanization at walking distance to the golf course, it's club house and restaurant and the quaint village of Altea la Vella. The distribution is special with the living room as center point and the three bedrooms (of which one master bedroom) surrounding it. Both the kitchen, living room and master bedroom are adjacent to the terrace with splendid views over the pool and the bay of Altea with a south orientation. The property has been built with nice tiles, double glazed windows and automatic window blinds, floor heating and central air conditioning. The residencial small urbanization is well maintained, nice landscaped green areas, a small gym with toilet, outdoor shower next to the heated outdoor pool. The large sun terrace upstairs has facilities to put an outdoor kitchen and BBQ area. The apartment includes 4 parking places in the covered garage and a storage room. Absolutely worth a visit!

#### VIEWS

- Panoramic views
- Sea views
- · Mountain views

#### **GARDEN AND** TERRACES

- Covered terrace
- Open terrace
- Exterior lights •
- Palm trees
- Landscaped
- Fenced
- Stone walls •
- Communal Garden