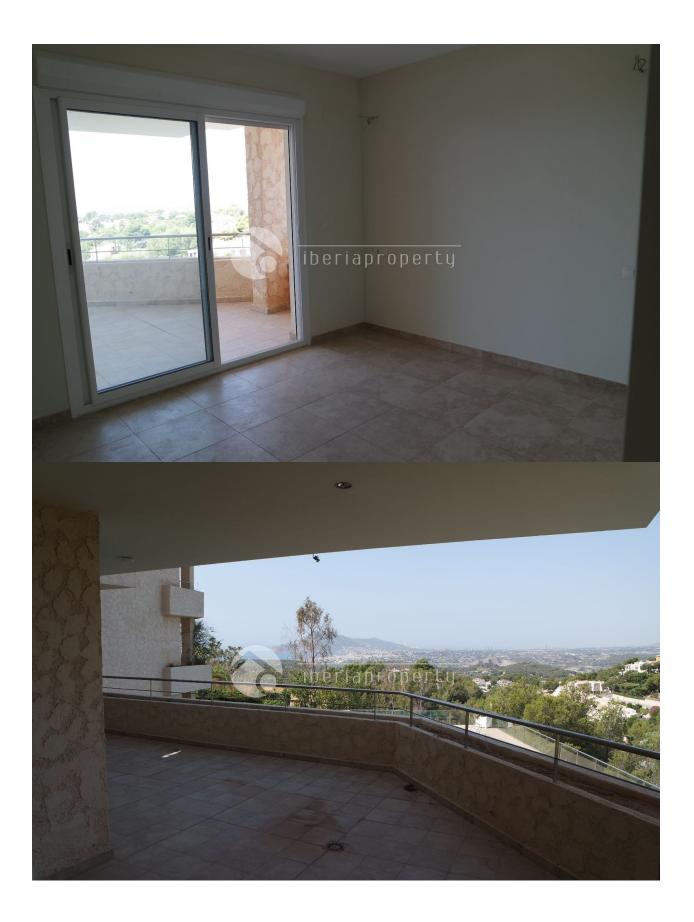

#### DESCRIPTION

**REF: # 3429** 

This 3 bedroom duplex penthouse is located in a small and exclusive urbanization at walking distance to the golf course, it's club house and restaurant and the quaint village of Altea la Vella. The distribution is special with the living room as center point and the three bedrooms (of which one master bedroom) surrounding it. Both the kitchen, living room and master bedroom are adjacent to the terrace with splendid views over the pool and the bay of Altea with a south orientation. The property has been built with nice tiles, double glazed windows and automatic window blinds, floor heating and central air conditioning. The residencial small urbanization is well maintained, nice landscaped green areas, a small gym with toilet, outdoor shower next to the heated outdoor pool. The large sun terrace upstairs has facilities to put an outdoor kitchen and BBQ area. The apartment includes 4 parking places in the covered garage and a storage room. Absolutely worth a visit!

#### VIEWS

- Panoramic views
- Sea views
- · Mountain views