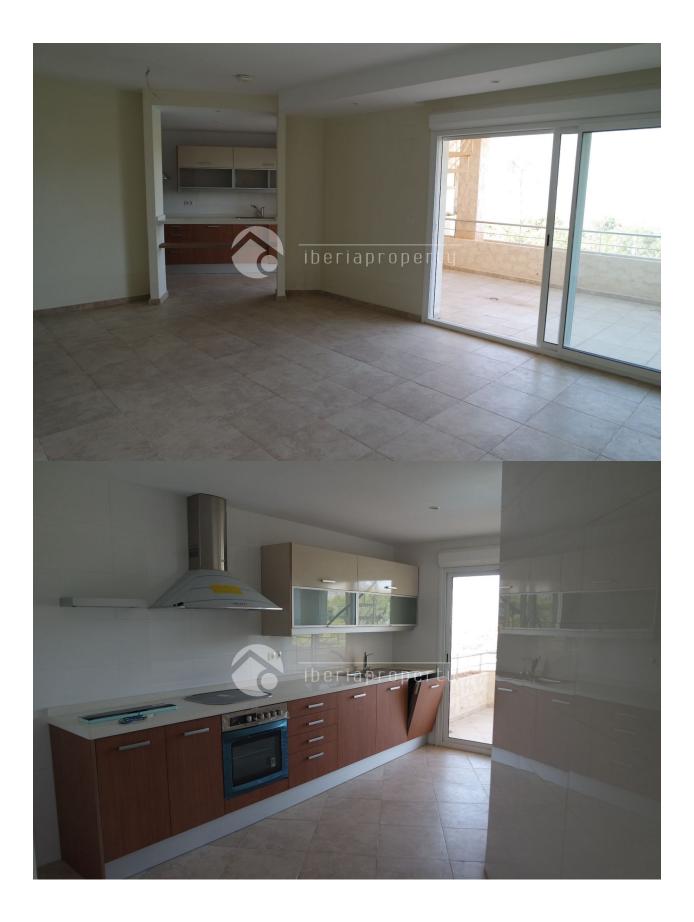

#### DESCRIPTION

**REF: # 3429** 

This 3 bedroom duplex penthouse is located in a small and exclusive urbanization at walking distance to the golf course, it's club house and restaurant and the quaint village of Altea la Vella. The distribution is special with the living room as center point and the three bedrooms (of which one master bedroom) surrounding it. Both the kitchen, living room and master bedroom are adjacent to the terrace with splendid views over the pool and the bay of Altea with a south orientation. The property has been built with nice tiles, double glazed windows and automatic window blinds, floor heating and central air conditioning. The residencial small urbanization is well maintained, nice landscaped green areas, a small gym with toilet, outdoor shower next to the heated outdoor pool. The large sun terrace upstairs has facilities to put an outdoor kitchen and BBQ area. The apartment includes 4 parking places in the covered garage and a storage room. Absolutely worth a visit!

### **KITCHEN**

- Open kitchen
- Equipped kitchen