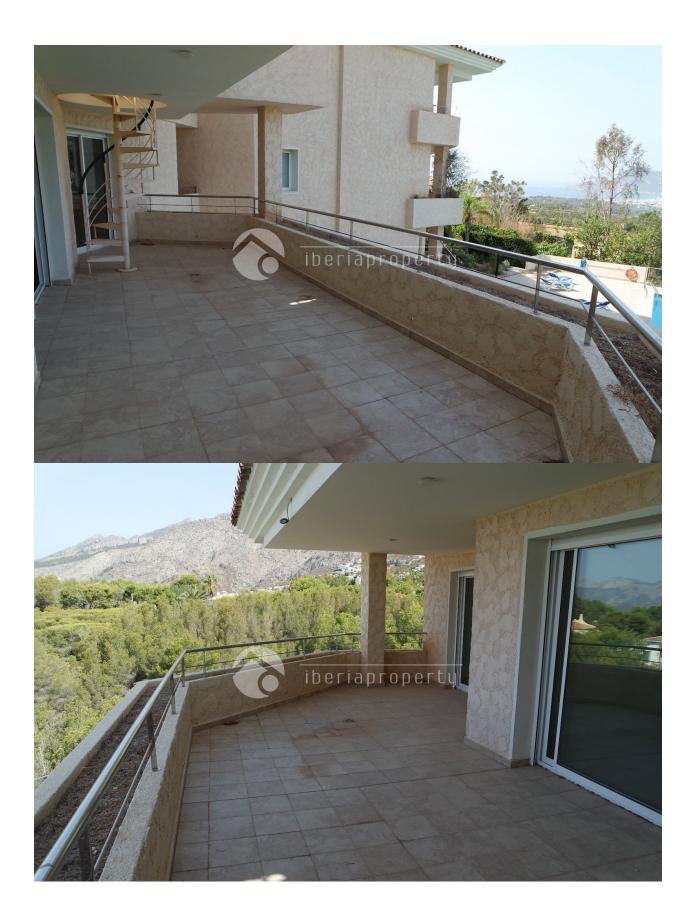

#### DESCRIPTION

**REF: # 3429** 

This 3 bedroom duplex penthouse is located in a small and exclusive urbanization at walking distance to the golf course, it's club house and restaurant and the quaint village of Altea la Vella. The distribution is special with the living room as center point and the three bedrooms (of which one master bedroom) surrounding it. Both the kitchen, living room and master bedroom are adjacent to the terrace with splendid views over the pool and the bay of Altea with a south orientation. The property has been built with nice tiles, double glazed windows and automatic window blinds, floor heating and central air conditioning. The residencial small urbanization is well maintained, nice landscaped green areas, a small gym with toilet, outdoor shower next to the heated outdoor pool. The large sun terrace upstairs has facilities to put an outdoor kitchen and BBQ area. The apartment includes 4 parking places in the covered garage and a storage room. Absolutely worth a visit!

#### **GARDEN AND** TERRACES

- Covered terrace
- Open terrace
- Exterior lights •
- Palm trees
- Landscaped
- Fenced
- Stone walls •
- Communal Garden