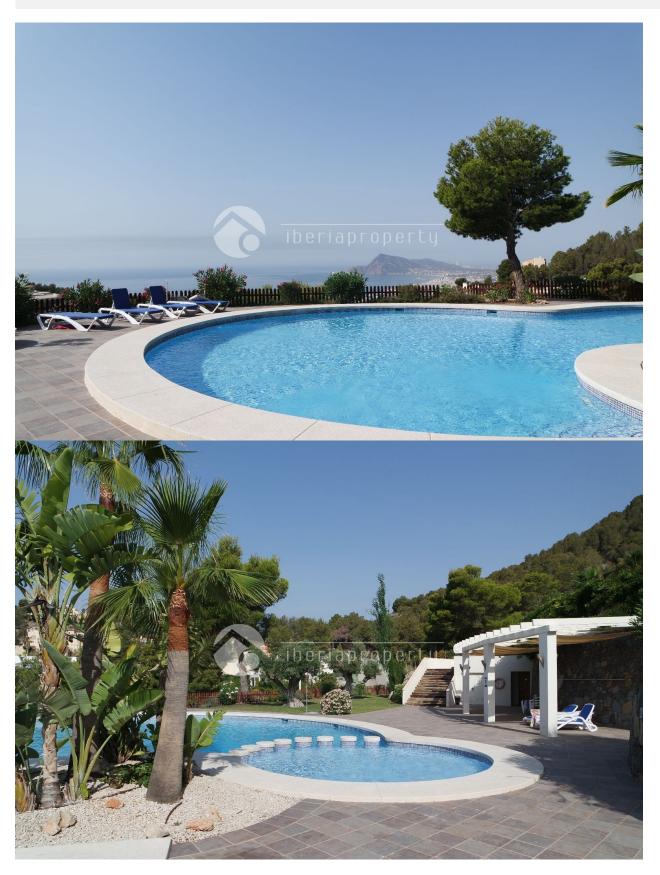

# DESCRIPTION

This duplex corner penthouse is part of a small, residential urbanization and has amazing sea views over the bay of Altea. Because of an addition of the 3rd bedroom to the living room it has an extra large and airy feel with the 35 m2. The former 3rd bedroom is currently used as an office. It has an equipped kitchen at the back and two more bedrooms with two bathrooms. The master bedroom is adjacent to the terrace and has sea views as well as from the master bathroom being a corner apartment. The sun terrace on the roof has a lot of potential to make it a perfect lounge area with outdoor kitchen. The beautiful penthouse has double glazed windows, central heating, air conditioning and 2 parking place and a storage room included in the price.

# **VIEWS**

- Panoramic views
- Sea views
- Mountain views

# GARDEN AND TERRACES

- Covered terrace
- Open terrace
- Exterior lights
- Palm trees
- Play Ground
- Landscaped
- Fenced
- Lawn
- Electric gate
- Communal Garden

**EXTRA** 

- Built in wardrobes
- Reinforced door
- Double glazed windows
- Storage room
- Laundry room