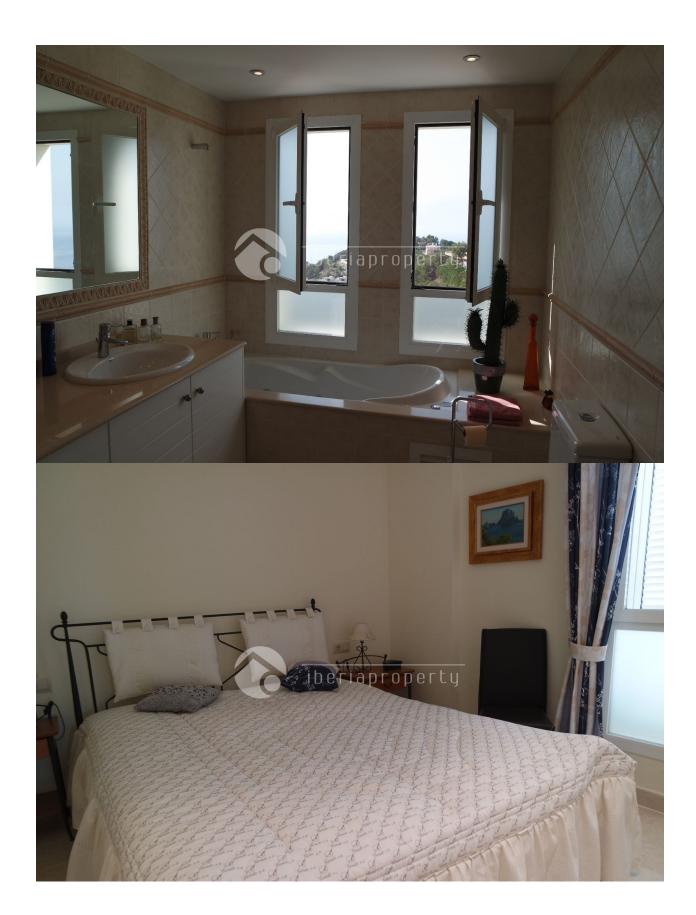

# DESCRIPTION

This duplex corner penthouse is part of a small, residential urbanization and has amazing sea views over the bay of Altea. Because of an addition of the 3rd bedroom to the living room it has an extra large and airy feel with the 35 m2. The former 3rd bedroom is currently used as an office. It has an equipped kitchen at the back and two more bedrooms with two bathrooms. The master bedroom is adjacent to the terrace and has sea views as well as from the master bathroom being a corner apartment. The sun terrace on the roof has a lot of potential to make it a perfect lounge area with outdoor kitchen. The beautiful penthouse has double glazed windows, central heating, air conditioning and 2 parking place and a storage room included in the price.

# **VIEWS**

- Panoramic views
- Sea views
- Mountain views

# GARDEN AND TERRACES

- Covered terrace
- Open terrace
- Exterior lights
- Palm trees
- Play Ground
- Landscaped
- Fenced
- Lawn
- Electric gate
- Communal Garden

**EXTRA** 

- Built in wardrobes
- Reinforced door
- Double glazed windows
- Storage room
- Laundry room