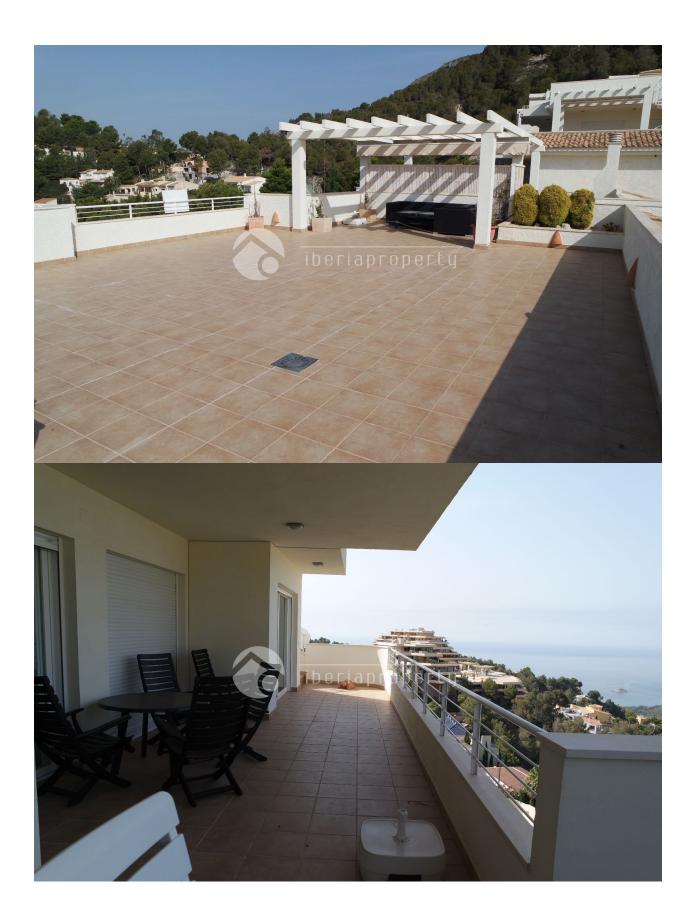

# DESCRIPTION

This duplex corner penthouse is part of a small, residential urbanization and has amazing sea views over the bay of Altea. Because of an addition of the 3rd bedroom to the living room it has an extra large and airy feel with the 35 m2. The former 3rd bedroom is currently used as an office. It has an equipped kitchen at the back and two more bedrooms with two bathrooms. The master bedroom is adjacent to the terrace and has sea views as well as from the master bathroom being a corner apartment. The sun terrace on the roof has a lot of potential to make it a perfect lounge area with outdoor kitchen. The beautiful penthouse has double glazed windows, central heating, air conditioning and 2 parking place and a storage room included in the price.

# **VIEWS**

- Panoramic views
- Sea views
- Mountain views

# GARDEN AND TERRACES

- Covered terrace
- Open terrace
- Exterior lights
- Palm trees
- Play Ground
- Landscaped
- Fenced
- Lawn
- Electric gate
- Communal Garden

**EXTRA** 

- Built in wardrobes
- Reinforced door
- Double glazed windows
- Storage room
- Laundry room