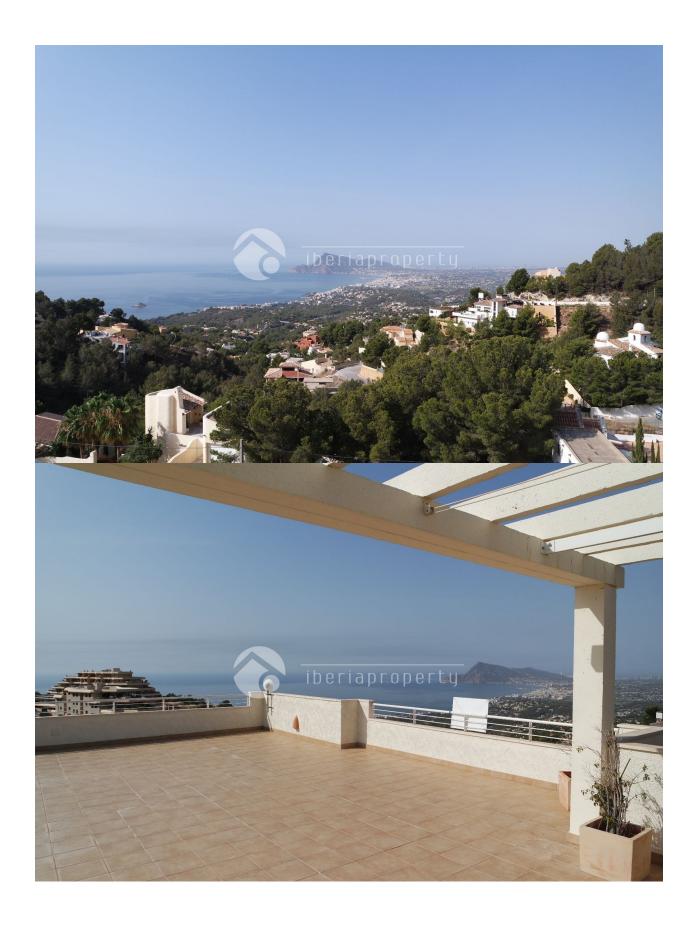

# DESCRIPTION

This duplex corner penthouse is part of a small, residential urbanization and has amazing sea views over the bay of Altea. Because of an addition of the 3rd bedroom to the living room it has an extra large and airy feel with the 35 m2. The former 3rd bedroom is currently used as an office. It has an equipped kitchen at the back and two more bedrooms with two bathrooms. The master bedroom is adjacent to the terrace and has sea views as well as from the master bathroom being a corner apartment. The sun terrace on the roof has a lot of potential to make it a perfect lounge area with outdoor kitchen. The beautiful penthouse has double glazed windows, central heating, air conditioning and 2 parking place and a storage room included in the price.

# **VIEWS**

- Panoramic views
- Sea views
- Mountain views

# GARDEN AND TERRACES

- Covered terrace
- Open terrace
- Exterior lights
- Palm trees
- Play Ground
- Landscaped
- Fenced
- Lawn
- Electric gate
- Communal Garden

**EXTRA** 

- Built in wardrobes
- Reinforced door
- Double glazed windows
- Storage room
- Laundry room