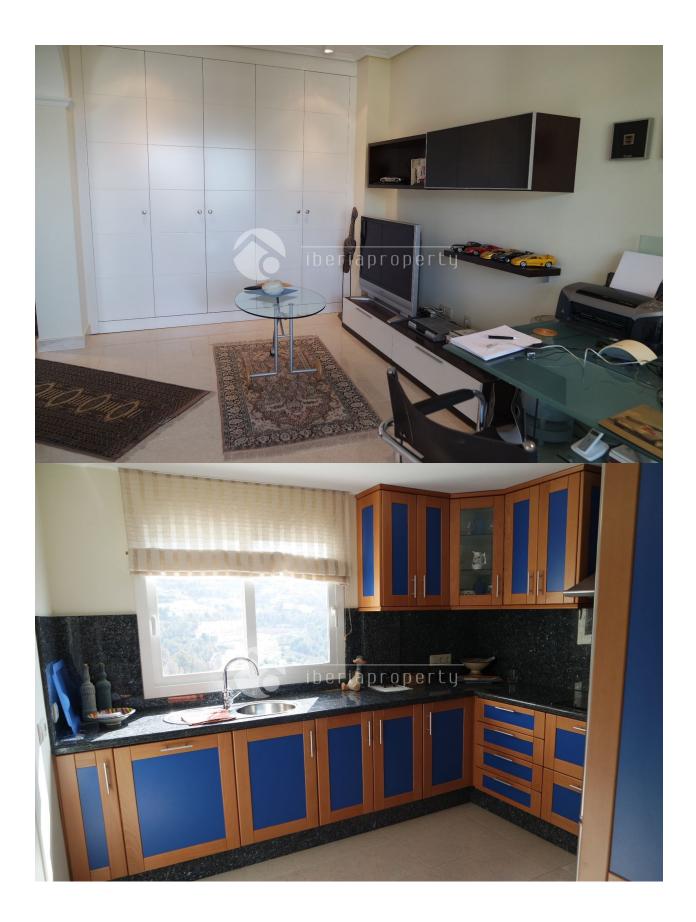

# DESCRIPTION

This duplex corner penthouse is part of a small, residential urbanization and has amazing sea views over the bay of Altea. Because of an addition of the 3rd bedroom to the living room it has an extra large and airy feel with the 35 m2. The former 3rd bedroom is currently used as an office. It has an equipped kitchen at the back and two more bedrooms with two bathrooms. The master bedroom is adjacent to the terrace and has sea views as well as from the master bathroom being a corner apartment. The sun terrace on the roof has a lot of potential to make it a perfect lounge area with outdoor kitchen. The beautiful penthouse has double glazed windows, central heating, air conditioning and 2 parking place and a storage room included in the price.

# **KITCHEN**

- Closed kitchen
- Equipped kitchen