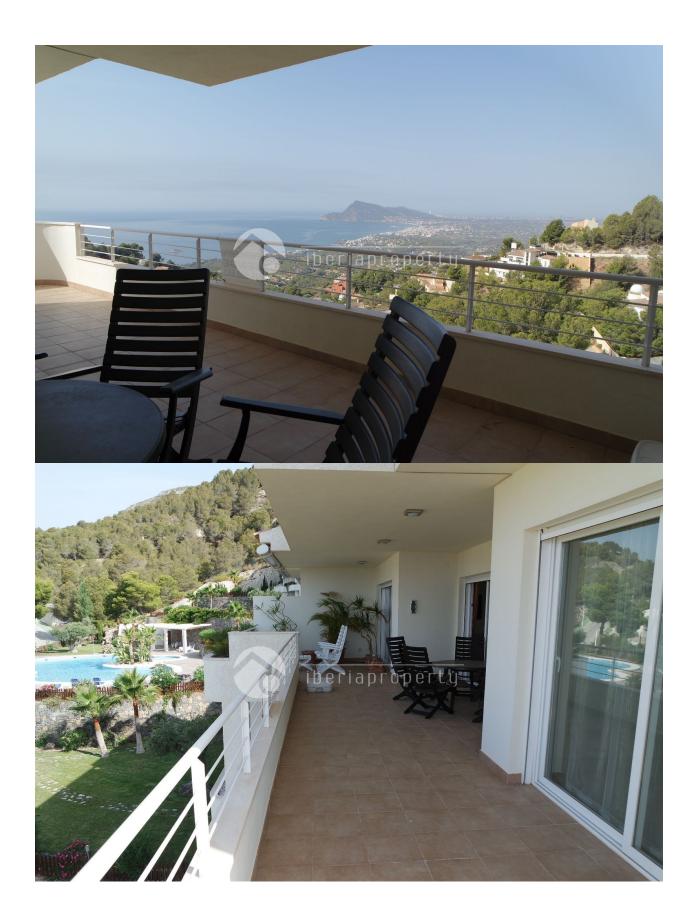

# DESCRIPTION

This duplex corner penthouse is part of a small, residential urbanization and has amazing sea views over the bay of Altea. Because of an addition of the 3rd bedroom to the living room it has an extra large and airy feel with the 35 m2. The former 3rd bedroom is currently used as an office. It has an equipped kitchen at the back and two more bedrooms with two bathrooms. The master bedroom is adjacent to the terrace and has sea views as well as from the master bathroom being a corner apartment. The sun terrace on the roof has a lot of potential to make it a perfect lounge area with outdoor kitchen. The beautiful penthouse has double glazed windows, central heating, air conditioning and 2 parking place and a storage room included in the price.

# **VIEWS**

- Panoramic views
- Sea views
- Mountain views

# GARDEN AND TERRACES

- Covered terrace
- Open terrace
- Exterior lights
- Palm trees
- Play Ground
- Landscaped
- Fenced
- Lawn
- Electric gate
- Communal Garden

**EXTRA** 

- Built in wardrobes
- Reinforced door
- Double glazed windows
- Storage room
- Laundry room