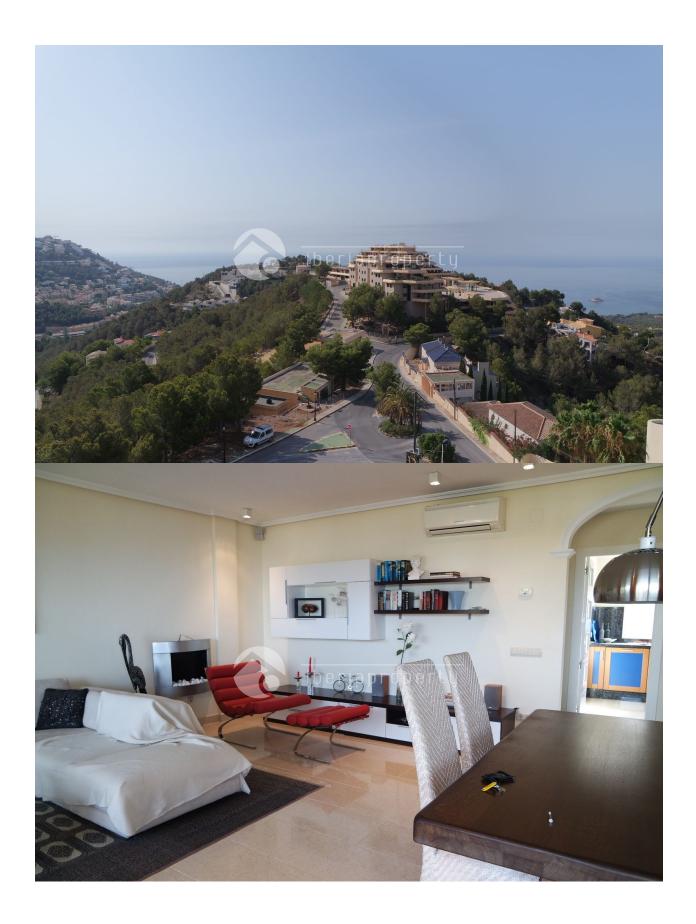

# DESCRIPTION

This duplex corner penthouse is part of a small, residential urbanization and has amazing sea views over the bay of Altea. Because of an addition of the 3rd bedroom to the living room it has an extra large and airy feel with the 35 m2. The former 3rd bedroom is currently used as an office. It has an equipped kitchen at the back and two more bedrooms with two bathrooms. The master bedroom is adjacent to the terrace and has sea views as well as from the master bathroom being a corner apartment. The sun terrace on the roof has a lot of potential to make it a perfect lounge area with outdoor kitchen. The beautiful penthouse has double glazed windows, central heating, air conditioning and 2 parking place and a storage room included in the price.

# **VIEWS**

- Panoramic views
- Sea views
- Mountain views

# • Bedrooms

• Livingroom

**AIRCONDITIONING** 