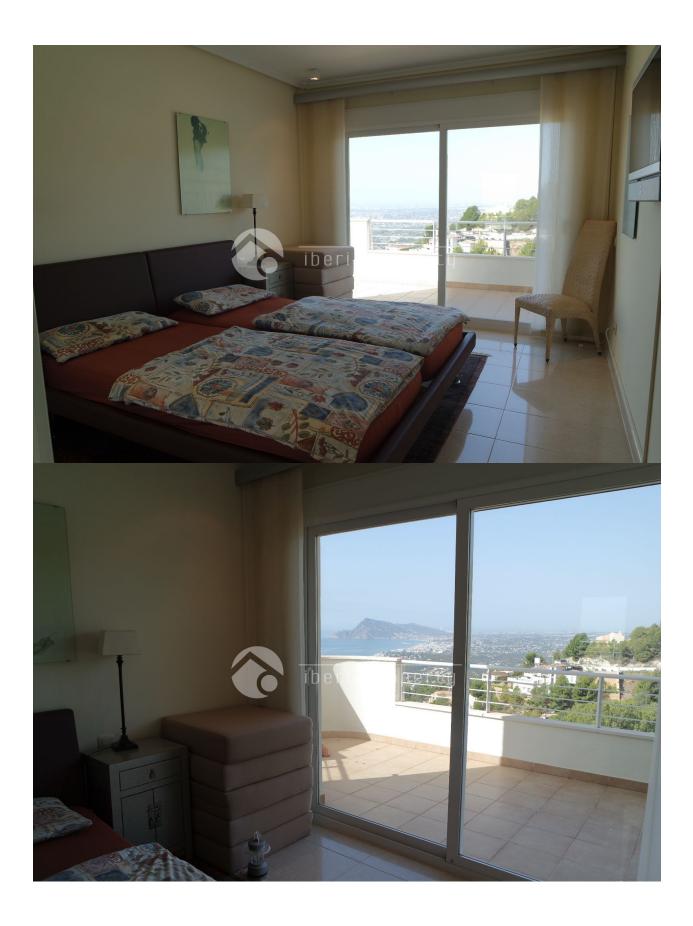

# DESCRIPTION

This duplex corner penthouse is part of a small, residential urbanization and has amazing sea views over the bay of Altea. Because of an addition of the 3rd bedroom to the living room it has an extra large and airy feel with the 35 m2. The former 3rd bedroom is currently used as an office. It has an equipped kitchen at the back and two more bedrooms with two bathrooms. The master bedroom is adjacent to the terrace and has sea views as well as from the master bathroom being a corner apartment. The sun terrace on the roof has a lot of potential to make it a perfect lounge area with outdoor kitchen. The beautiful penthouse has double glazed windows, central heating, air conditioning and 2 parking place and a storage room included in the price.

# **VIEWS**

- Panoramic views
- Sea views
- Mountain views