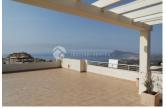

# DESCRIPTION

This duplex corner penthouse is part of a small, residential urbanization and has amazing sea views over the bay of Altea. Because of an addition of the 3rd bedroom to the living room it has an extra large and airy feel with the 35 m2. The former 3rd bedroom is currently used as an office. It has an equipped kitchen at the back and two more bedrooms with two bathrooms. The master bedroom is adjacent to the terrace and has sea views as well as from the master bathroom being a corner apartment. The sun terrace on the roof has a lot of potential to make it a perfect lounge area with outdoor kitchen. The beautiful penthouse has double glazed windows, central heating, air conditioning and 2 parking place and a storage room included in the price.

# GARDEN AND TERRACES

- Covered terrace
- Open terrace
- Exterior lights
- Palm trees
- Play Ground
- Landscaped
- Fenced
- Lawn
- Electric gate
- Communal Garden

**EXTRA** 

- Built in wardrobes
- Reinforced door
- Double glazed windows
- Storage room
- Laundry room