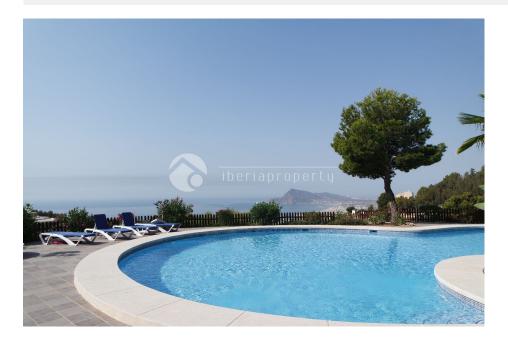

# DESCRIPTION

This duplex corner penthouse is part of a small, residential urbanization and has amazing sea views over the bay of Altea. Because of an addition of the 3rd bedroom to the living room it has an extra large and airy feel with the 35 m2. The former 3rd bedroom is currently used as an office. It has an equipped kitchen at the back and two more bedrooms with two bathrooms. The master bedroom is adjacent to the terrace and has sea views as well as from the master bathroom being a corner apartment. The sun terrace on the roof has a lot of potential to make it a perfect lounge area with outdoor kitchen. The beautiful penthouse has double glazed windows, central heating, air conditioning and 2 parking place and a storage room included in the price.

# **VIEWS**

- Panoramic views
- Sea views
- Mountain views