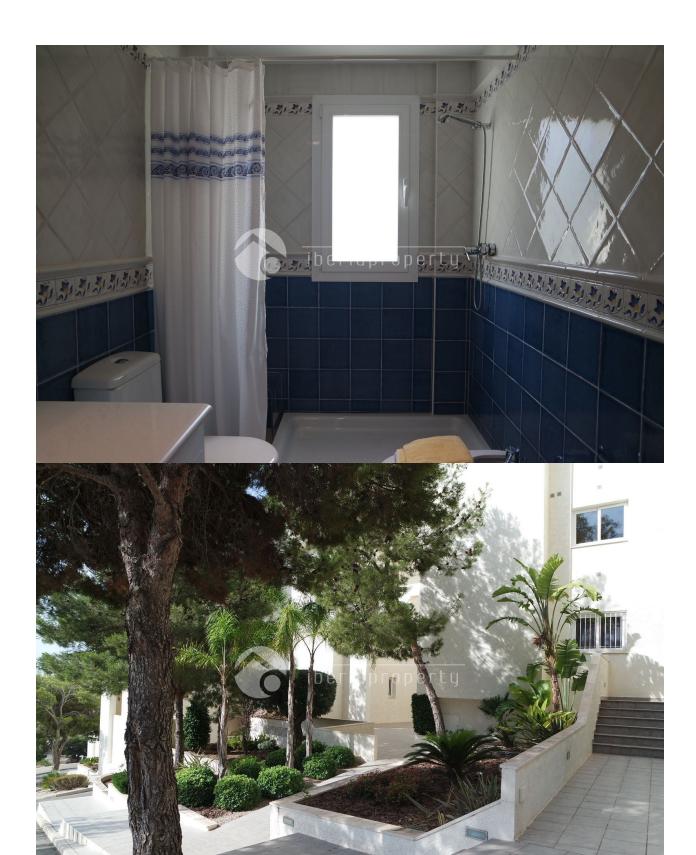

# GARDEN AND TERRACES

- Covered terrace
- Open terrace
- Exterior lights
- Palm trees
- Play Ground
- Landscaped
- Fenced
- Lawn
- Electric gate
- Communal Garden

**EXTRA** 

- Built in wardrobes
- Reinforced door
- Double glazed windows
- Storage room
- Laundry room