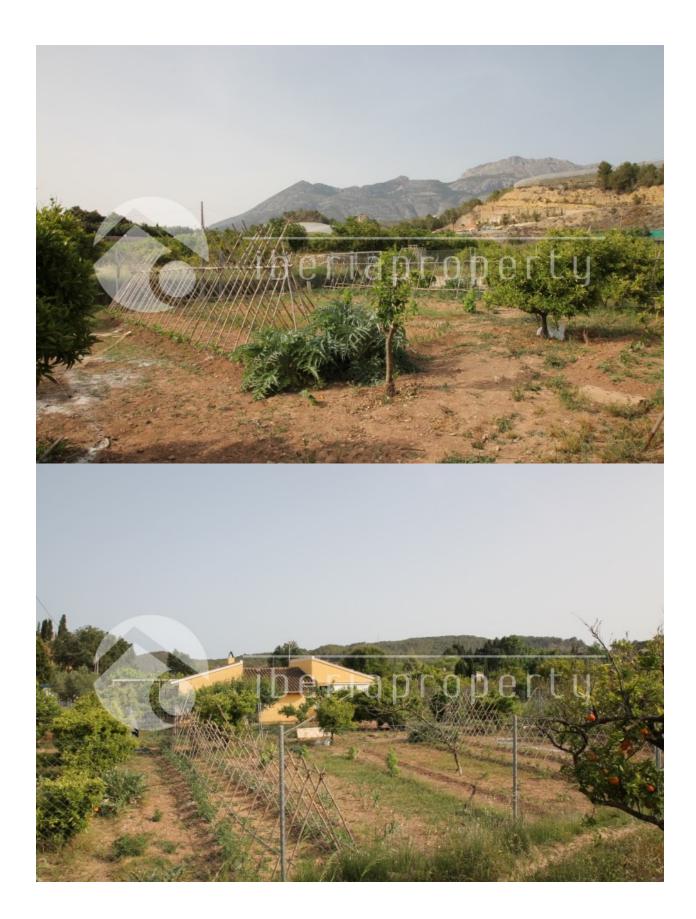

## **DESCRIPTION**

This south oriented villa, on one floor gives you the country side feeling but is at a very central location, very close to the village Altea la Vella and Callosa. It has two good size bedrooms with high ceilings and one bathroom. One part of the villa has been made as an outdoor kitchen with BBQ. The property was built in 2003 on a flat plot of 1000 m2 is fenced and has it's own vegetable garden, orange trees and has enough parking for two cars. It has a two fire places and can be easily converted into a very nice holiday or residential home with a small investment. Very interesting buy.

## **ENERGETIC CERTIFIED**

| STYLE         | VIEWS                                   | DISTANCE TO:                                      | ORIENTATION     |
|---------------|-----------------------------------------|---------------------------------------------------|-----------------|
| Mediterranean | Mountain views                          | Beach : 9 Km                                      | South           |
|               |                                         | Airport: 70 Km                                    |                 |
|               |                                         | Town center : 1 Km                                |                 |
| FLOARING      | KITCHEN                                 | GARDEN AND TERRACES  • Open terrace • Fruit trees | HEATING         |
|               | Open kitchen                            |                                                   | Fireplace wood  |
|               | Equipped kitchen     Granite countertop |                                                   | - Theplace wood |