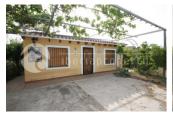

## **DESCRIPTION**

This south oriented villa, on one floor gives you the country side feeling but is at a very central location, very close to the village Altea la Vella and Callosa. It has two good size bedrooms with high ceilings and one bathroom. One part of the villa has been made as an outdoor kitchen with BBQ. The property was built in 2003 on a flat plot of 1000 m2 is fenced and has it's own vegetable garden, orange trees and has enough parking for two cars. It has a two fire places and can be easily converted into a very nice holiday or residential home with a small investment. Very interesting buy.