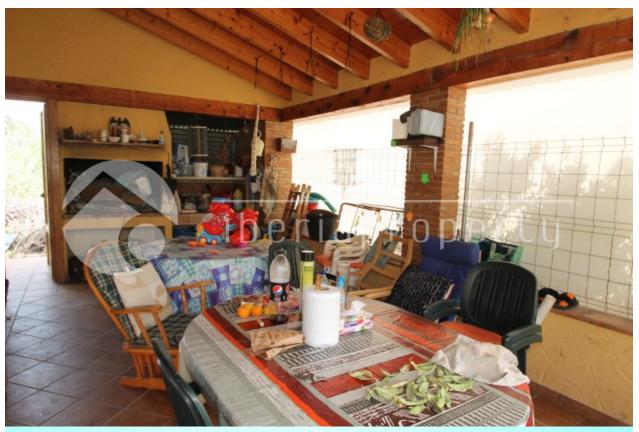

## **DESCRIPTION**

This south oriented villa, on one floor gives you the country side feeling but is at a very central location, very close to the village Altea la Vella and Callosa. It has two good size bedrooms with high ceilings and one bathroom. One part of the villa has been made as an outdoor kitchen with BBQ. The property was built in 2003 on a flat plot of 1000 m2 is fenced and has it's own vegetable garden, orange trees and has enough parking for two cars. It has a two fire places and can be easily converted into a very nice holiday or residential home with a small investment. Very interesting buy.

BBQ/grillPrivate garden