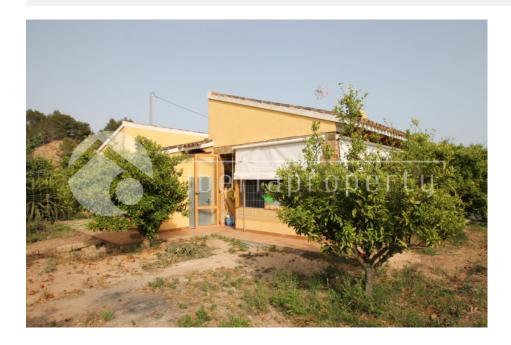

## **DESCRIPTION**

This south oriented villa, on one floor gives you the country side feeling but is at a very central location, very close to the village Altea la Vella and Callosa. It has two good size bedrooms with high ceilings and one bathroom. One part of the villa has been made as an outdoor kitchen with BBQ. The property was built in 2003 on a flat plot of 1000 m2 is fenced and has it's own vegetable garden, orange trees and has enough parking for two cars. It has a two fire places and can be easily converted into a very nice holiday or residential home with a small investment. Very interesting buy.