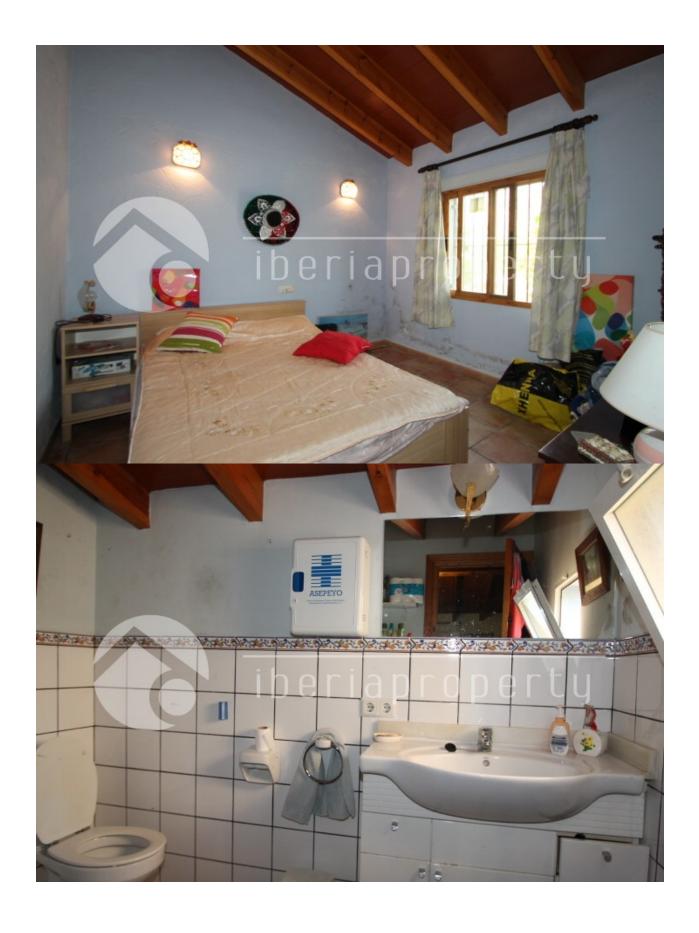

## **DESCRIPTION**

This south oriented villa, on one floor gives you the country side feeling but is at a very central location, very close to the village Altea la Vella and Callosa. It has two good size bedrooms with high ceilings and one bathroom. One part of the villa has been made as an outdoor kitchen with BBQ. The property was built in 2003 on a flat plot of 1000 m2 is fenced and has it's own vegetable garden, orange trees and has enough parking for two cars. It has a two fire places and can be easily converted into a very nice holiday or residential home with a small investment. Very interesting buy.