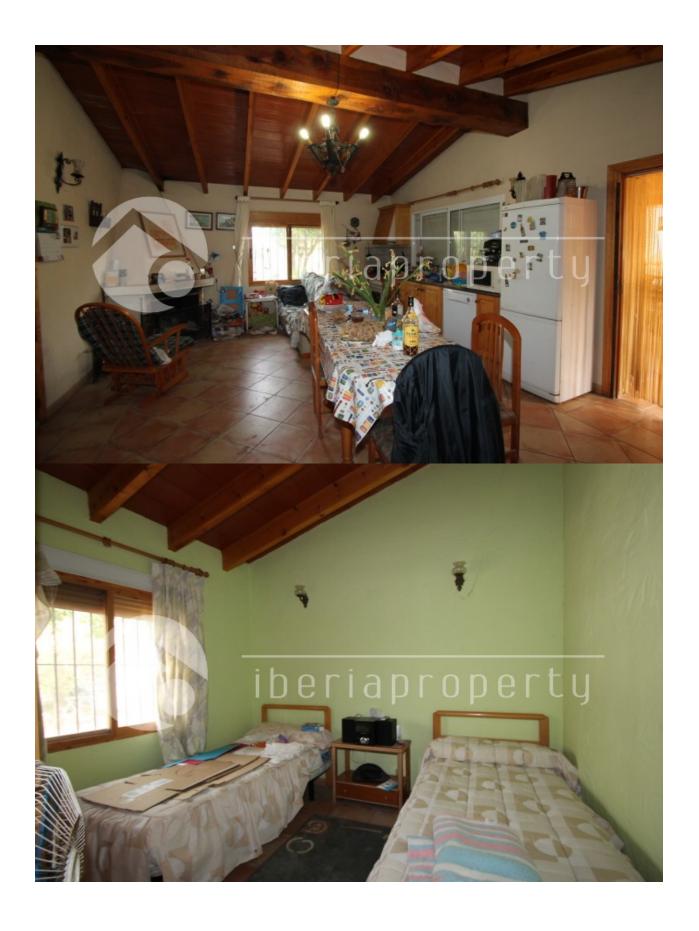

## **DESCRIPTION**

This south oriented villa, on one floor gives you the country side feeling but is at a very central location, very close to the village Altea la Vella and Callosa. It has two good size bedrooms with high ceilings and one bathroom. One part of the villa has been made as an outdoor kitchen with BBQ. The property was built in 2003 on a flat plot of 1000 m2 is fenced and has it's own vegetable garden, orange trees and has enough parking for two cars. It has a two fire places and can be easily converted into a very nice holiday or residential home with a small investment. Very interesting buy.