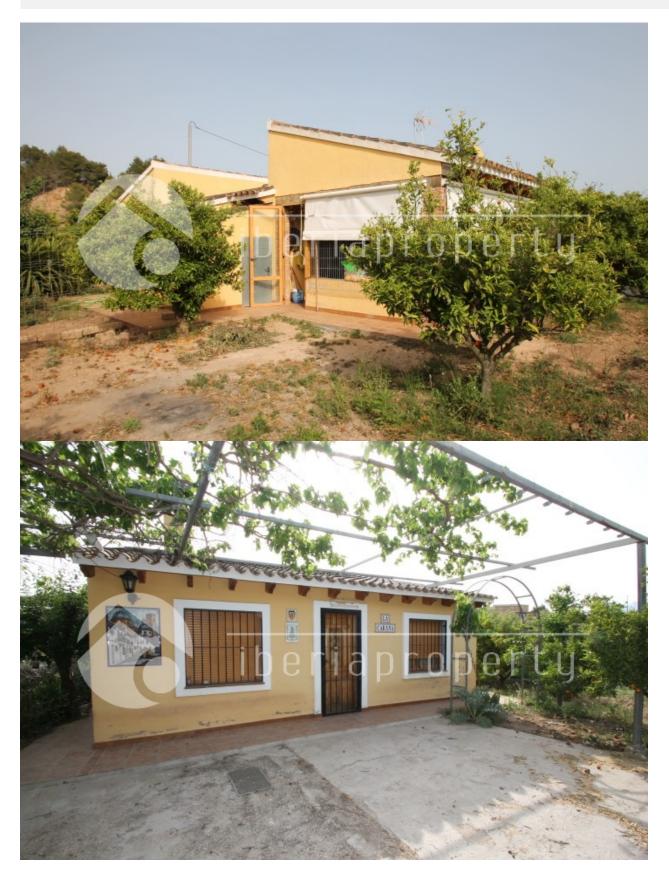

## **DESCRIPTION**

This south oriented villa, on one floor gives you the country side feeling but is at a very central location, very close to the village Altea la Vella and Callosa. It has two good size bedrooms with high ceilings and one bathroom. One part of the villa has been made as an outdoor kitchen with BBQ. The property was built in 2003 on a flat plot of 1000 m2 is fenced and has it's own vegetable garden, orange trees and has enough parking for two cars. It has a two fire places and can be easily converted into a very nice holiday or residential home with a small investment. Very interesting buy.