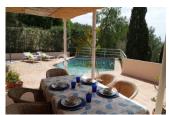

### **DESCRIPTION**

This villa has been built on a plot of 1600 m2 in a green and residential area next to the 9-holes golf course and club house and the village of Altea la Vella with all its amenities. It is the ideal place to spend the summer and the mild winters. It has a large terrace with complete privacy which is partially covered and used as lounge terrace and an open sun terrace next to the private pool. On this floor is the big living room of more than 40 m2 with open fire and dining area next to the patio. The equipped kitchen with laundry room is adjacent to the patio as well as the guest toilet. On this floor is the master bedroom with extra room next to it which is currently used as study but can be converted into dressing room and bathroom en-suite. On the first floor is a corridor with 2 more good size bedrooms with a shared bathroom. Both bedrooms are adjacent to another terrace with wonderful sea views. Underneath the villa, next to the large garage is a guest apartment with living area, bedroom, bathroom and kitchenette. A wonderful family villa on a beautiful location. Absolutely worth a visit!

# GARDEN AND TERRACES

- Covered terrace
- Open terrace
- Landscaped
- Stone walls
- Electric gate
- Private garden