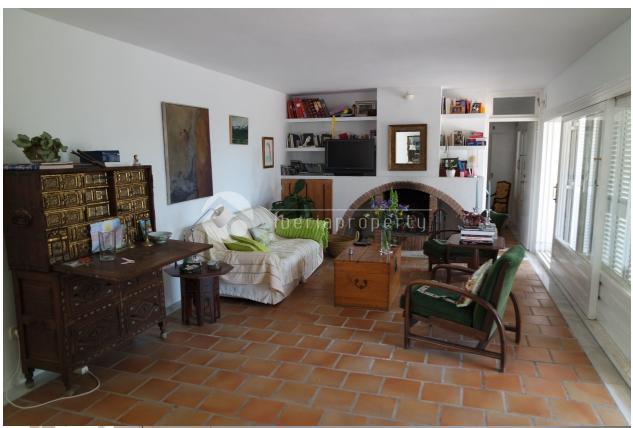

### **DESCRIPTION**

This villa has been built on a plot of 1600 m2 in a green and residential area next to the 9-holes golf course and club house and the village of Altea la Vella with all its amenities. It is the ideal place to spend the summer and the mild winters. It has a large terrace with complete privacy which is partially covered and used as lounge terrace and an open sun terrace next to the private pool. On this floor is the big living room of more than 40 m2 with open fire and dining area next to the patio. The equipped kitchen with laundry room is adjacent to the patio as well as the guest toilet. On this floor is the master bedroom with extra room next to it which is currently used as study but can be converted into dressing room and bathroom en-suite. On the first floor is a corridor with 2 more good size bedrooms with a shared bathroom. Both bedrooms are adjacent to another terrace with wonderful sea views. Underneath the villa, next to the large garage is a guest apartment with living area, bedroom, bathroom and kitchenette. A wonderful family villa on a beautiful location. Absolutely worth a visit!