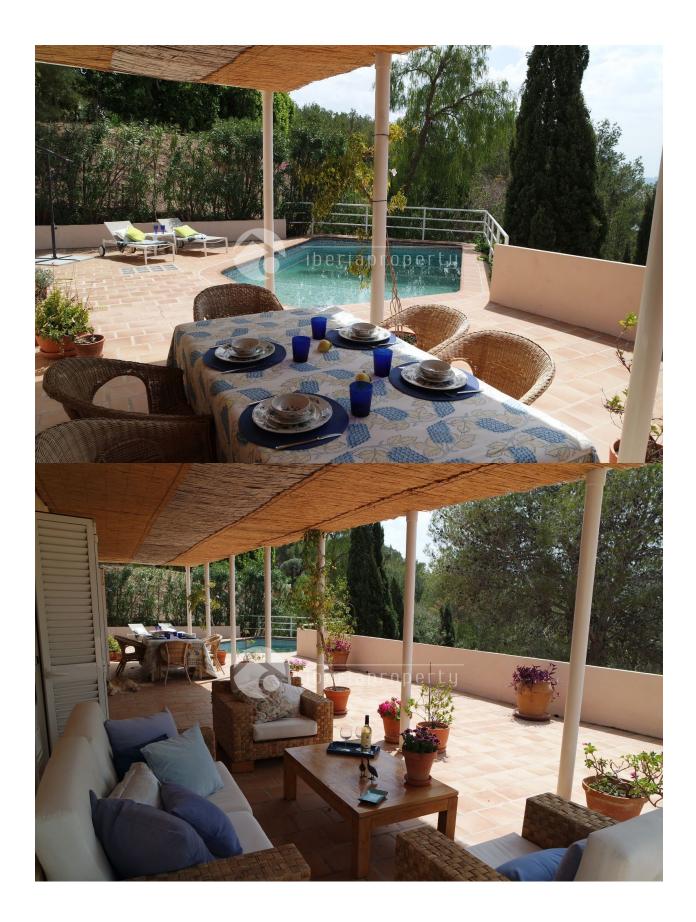

### **DESCRIPTION**

This villa has been built on a plot of 1600 m2 in a green and residential area next to the 9-holes golf course and club house and the village of Altea la Vella with all its amenities. It is the ideal place to spend the summer and the mild winters. It has a large terrace with complete privacy which is partially covered and used as lounge terrace and an open sun terrace next to the private pool. On this floor is the big living room of more than 40 m2 with open fire and dining area next to the patio. The equipped kitchen with laundry room is adjacent to the patio as well as the guest toilet. On this floor is the master bedroom with extra room next to it which is currently used as study but can be converted into dressing room and bathroom en-suite. On the first floor is a corridor with 2 more good size bedrooms with a shared bathroom. Both bedrooms are adjacent to another terrace with wonderful sea views. Underneath the villa, next to the large garage is a guest apartment with living area, bedroom, bathroom and kitchenette. A wonderful family villa on a beautiful location. Absolutely worth a visit!

# GARDEN AND TERRACES

- Covered terrace
- Open terrace
- Landscaped
- Stone walls
- Electric gate
- Private garden