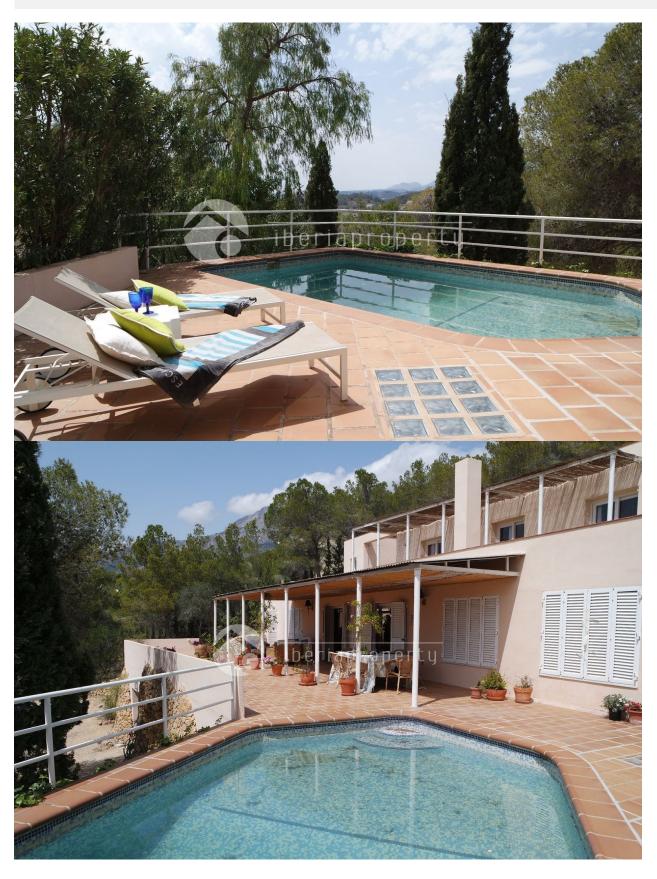

### **DESCRIPTION**

This villa has been built on a plot of 1600 m2 in a green and residential area next to the 9-holes golf course and club house and the village of Altea la Vella with all its amenities. It is the ideal place to spend the summer and the mild winters. It has a large terrace with complete privacy which is partially covered and used as lounge terrace and an open sun terrace next to the private pool. On this floor is the big living room of more than 40 m2 with open fire and dining area next to the patio. The equipped kitchen with laundry room is adjacent to the patio as well as the guest toilet. On this floor is the master bedroom with extra room next to it which is currently used as study but can be converted into dressing room and bathroom en-suite. On the first floor is a corridor with 2 more good size bedrooms with a shared bathroom. Both bedrooms are adjacent to another terrace with wonderful sea views. Underneath the villa, next to the large garage is a guest apartment with living area, bedroom, bathroom and kitchenette. A wonderful family villa on a beautiful location. Absolutely worth a visit!

# GARDEN AND TERRACES

- Covered terrace
- Open terrace
- Landscaped
- Stone walls
- Electric gate
- Private garden