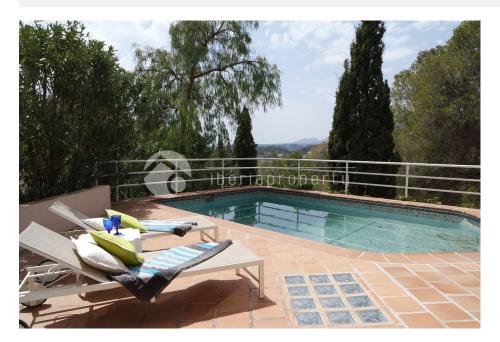

### **DESCRIPTION**

This villa has been built on a plot of 1600 m2 in a green and residential area next to the 9-holes golf course and club house and the village of Altea la Vella with all its amenities. It is the ideal place to spend the summer and the mild winters. It has a large terrace with complete privacy which is partially covered and used as lounge terrace and an open sun terrace next to the private pool. On this floor is the big living room of more than 40 m2 with open fire and dining area next to the patio. The equipped kitchen with laundry room is adjacent to the patio as well as the guest toilet. On this floor is the master bedroom with extra room next to it which is currently used as study but can be converted into dressing room and bathroom en-suite. On the first floor is a corridor with 2 more good size bedrooms with a shared bathroom. Both bedrooms are adjacent to another terrace with wonderful sea views. Underneath the villa, next to the large garage is a guest apartment with living area, bedroom, bathroom and kitchenette. A wonderful family villa on a beautiful location. Absolutely worth a visit!

# **VIEWS**

- Panoramic views
- Sea views

**PARKING** 

Mountain views