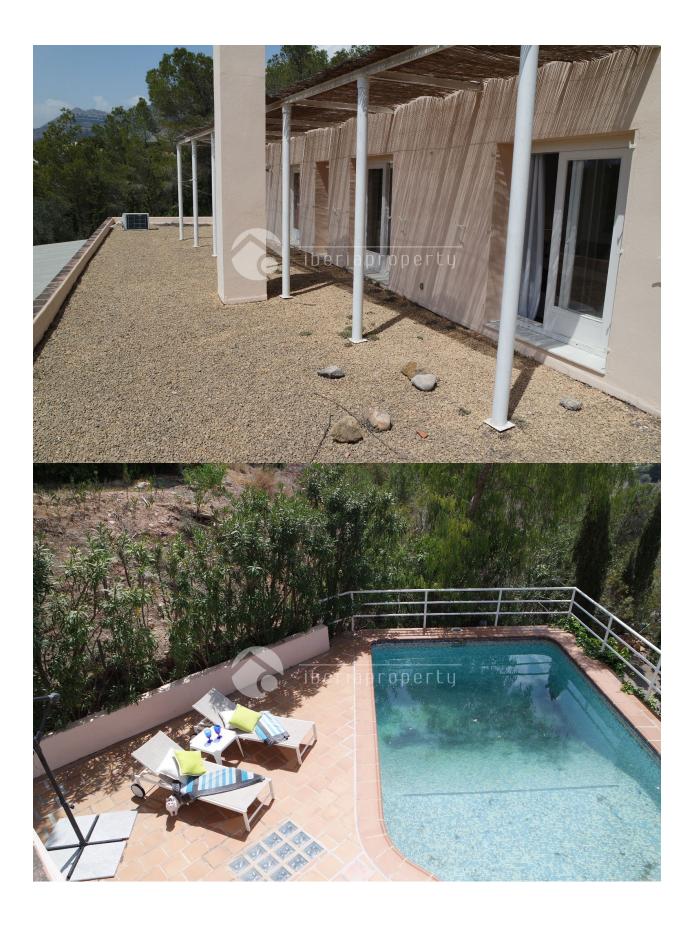

### **DESCRIPTION**

This villa has been built on a plot of 1600 m2 in a green and residential area next to the 9-holes golf course and club house and the village of Altea la Vella with all its amenities. It is the ideal place to spend the summer and the mild winters. It has a large terrace with complete privacy which is partially covered and used as lounge terrace and an open sun terrace next to the private pool. On this floor is the big living room of more than 40 m2 with open fire and dining area next to the patio. The equipped kitchen with laundry room is adjacent to the patio as well as the guest toilet. On this floor is the master bedroom with extra room next to it which is currently used as study but can be converted into dressing room and bathroom en-suite. On the first floor is a corridor with 2 more good size bedrooms with a shared bathroom. Both bedrooms are adjacent to another terrace with wonderful sea views. Underneath the villa, next to the large garage is a guest apartment with living area, bedroom, bathroom and kitchenette. A wonderful family villa on a beautiful location. Absolutely worth a visit!

# GARDEN AND TERRACES

- Covered terrace
- Open terrace
- Landscaped
- Stone walls
- Electric gate
- Private garden