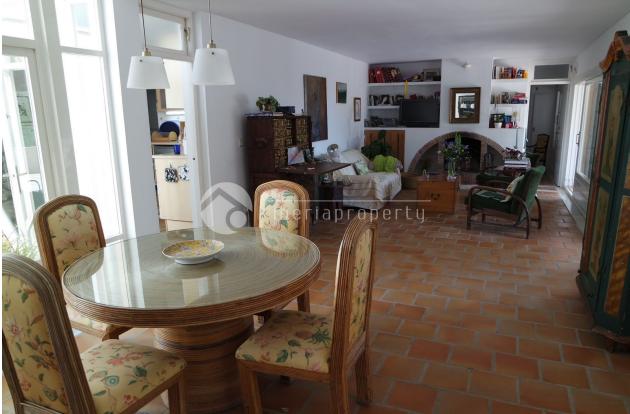

### **DESCRIPTION**

This villa has been built on a plot of 1600 m2 in a green and residential area next to the 9-holes golf course and club house and the village of Altea la Vella with all its amenities. It is the ideal place to spend the summer and the mild winters. It has a large terrace with complete privacy which is partially covered and used as lounge terrace and an open sun terrace next to the private pool. On this floor is the big living room of more than 40 m2 with open fire and dining area next to the patio. The equipped kitchen with laundry room is adjacent to the patio as well as the guest toilet. On this floor is the master bedroom with extra room next to it which is currently used as study but can be converted into dressing room and bathroom en-suite. On the first floor is a corridor with 2 more good size bedrooms with a shared bathroom. Both bedrooms are adjacent to another terrace with wonderful sea views. Underneath the villa, next to the large garage is a guest apartment with living area, bedroom, bathroom and kitchenette. A wonderful family villa on a beautiful location. Absolutely worth a visit!