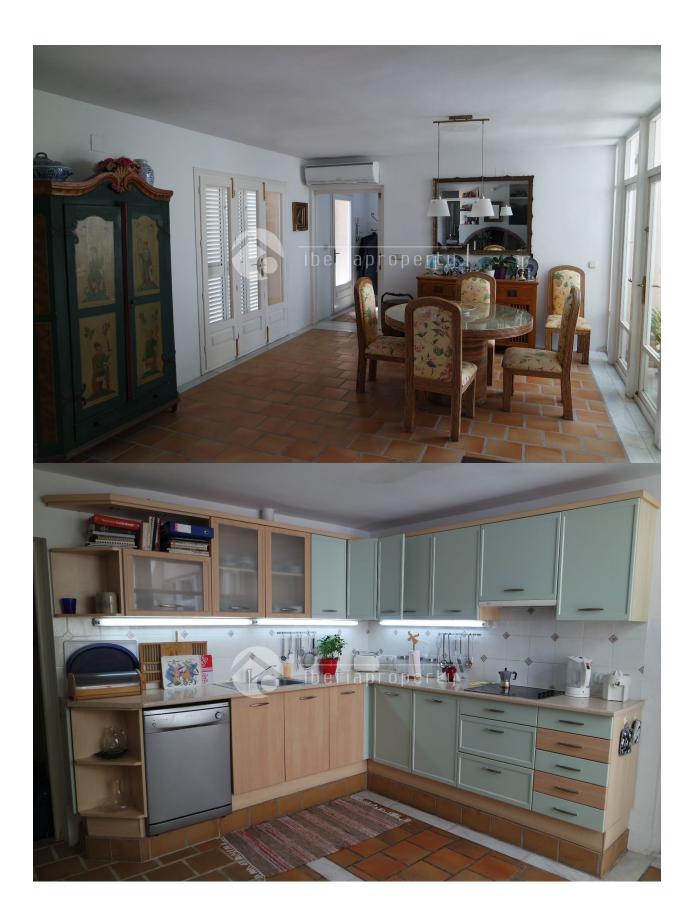

### **DESCRIPTION**

This villa has been built on a plot of 1600 m2 in a green and residential area next to the 9-holes golf course and club house and the village of Altea la Vella with all its amenities. It is the ideal place to spend the summer and the mild winters. It has a large terrace with complete privacy which is partially covered and used as lounge terrace and an open sun terrace next to the private pool. On this floor is the big living room of more than 40 m2 with open fire and dining area next to the patio. The equipped kitchen with laundry room is adjacent to the patio as well as the guest toilet. On this floor is the master bedroom with extra room next to it which is currently used as study but can be converted into dressing room and bathroom en-suite. On the first floor is a corridor with 2 more good size bedrooms with a shared bathroom. Both bedrooms are adjacent to another terrace with wonderful sea views. Underneath the villa, next to the large garage is a guest apartment with living area, bedroom, bathroom and kitchenette. A wonderful family villa on a beautiful location. Absolutely worth a visit!

# **KITCHEN**

- Closed kitchen
- Equipped kitchen
- Granite countertop