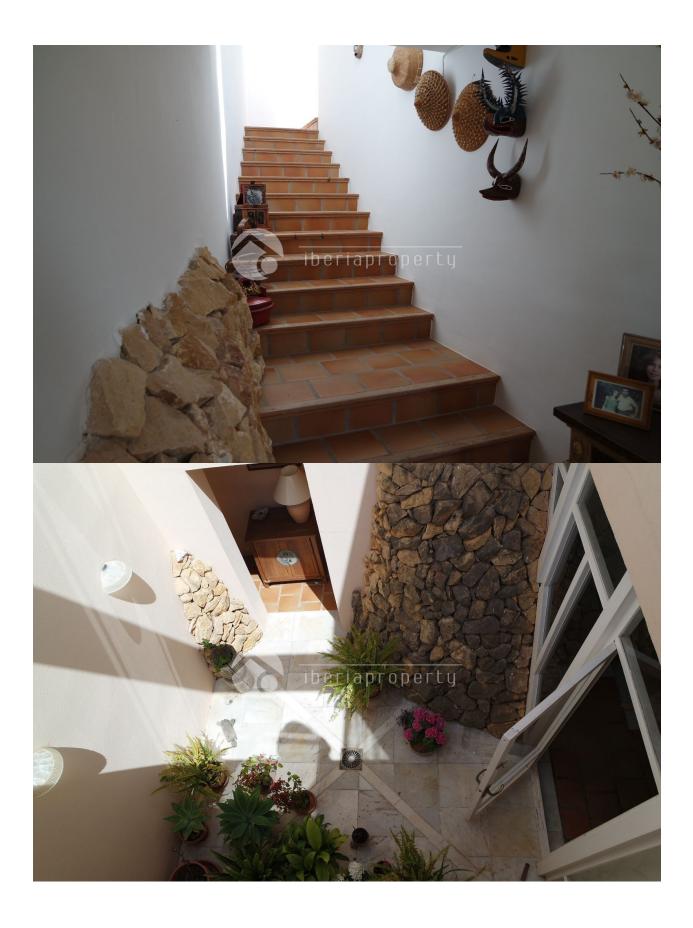

### **DESCRIPTION**

This villa has been built on a plot of 1600 m2 in a green and residential area next to the 9-holes golf course and club house and the village of Altea la Vella with all its amenities. It is the ideal place to spend the summer and the mild winters. It has a large terrace with complete privacy which is partially covered and used as lounge terrace and an open sun terrace next to the private pool. On this floor is the big living room of more than 40 m2 with open fire and dining area next to the patio. The equipped kitchen with laundry room is adjacent to the patio as well as the guest toilet. On this floor is the master bedroom with extra room next to it which is currently used as study but can be converted into dressing room and bathroom en-suite. On the first floor is a corridor with 2 more good size bedrooms with a shared bathroom. Both bedrooms are adjacent to another terrace with wonderful sea views. Underneath the villa, next to the large garage is a guest apartment with living area, bedroom, bathroom and kitchenette. A wonderful family villa on a beautiful location. Absolutely worth a visit!

# GARDEN AND TERRACES

- Covered terrace
- Open terrace
- Landscaped
- Stone walls
- Electric gate
- Private garden