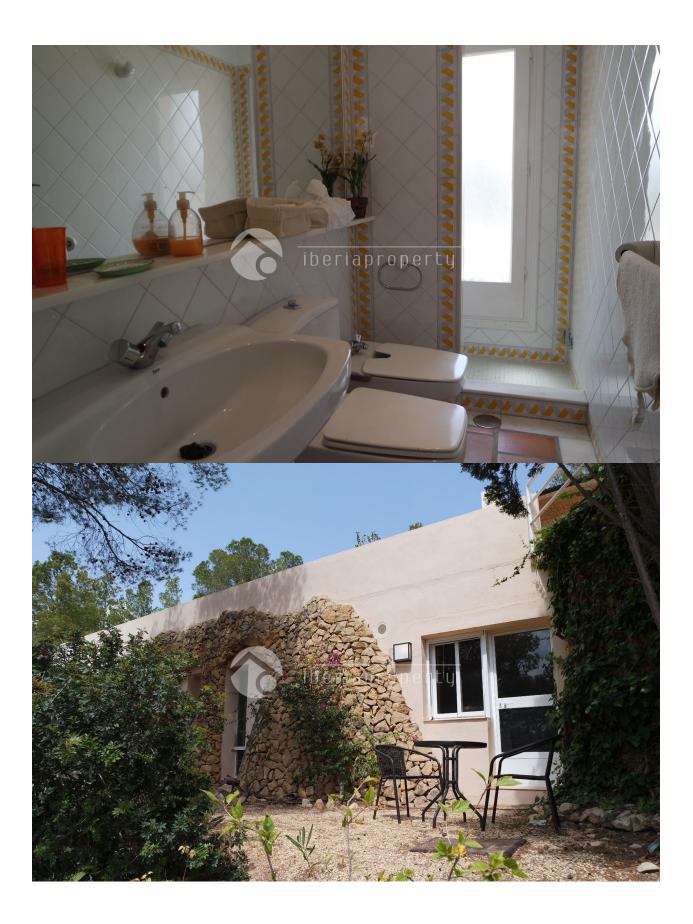

### **DESCRIPTION**

This villa has been built on a plot of 1600 m2 in a green and residential area next to the 9-holes golf course and club house and the village of Altea la Vella with all its amenities. It is the ideal place to spend the summer and the mild winters. It has a large terrace with complete privacy which is partially covered and used as lounge terrace and an open sun terrace next to the private pool. On this floor is the big living room of more than 40 m2 with open fire and dining area next to the patio. The equipped kitchen with laundry room is adjacent to the patio as well as the guest toilet. On this floor is the master bedroom with extra room next to it which is currently used as study but can be converted into dressing room and bathroom en-suite. On the first floor is a corridor with 2 more good size bedrooms with a shared bathroom. Both bedrooms are adjacent to another terrace with wonderful sea views. Underneath the villa, next to the large garage is a guest apartment with living area, bedroom, bathroom and kitchenette. A wonderful family villa on a beautiful location. Absolutely worth a visit!

# **GUEST APARTMENT**

Living Areas: 50 m m

Kitchen: 1

Bedrooms:1

Bathrooms: 1