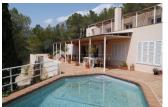

### **DESCRIPTION**

This villa has been built on a plot of 1600 m2 in a green and residential area next to the 9-holes golf course and club house and the village of Altea la Vella with all its amenities. It is the ideal place to spend the summer and the mild winters. It has a large terrace with complete privacy which is partially covered and used as lounge terrace and an open sun terrace next to the private pool. On this floor is the big living room of more than 40 m2 with open fire and dining area next to the patio. The equipped kitchen with laundry room is adjacent to the patio as well as the guest toilet. On this floor is the master bedroom with extra room next to it which is currently used as study but can be converted into dressing room and bathroom en-suite. On the first floor is a corridor with 2 more good size bedrooms with a shared bathroom. Both bedrooms are adjacent to another terrace with wonderful sea views. Underneath the villa, next to the large garage is a guest apartment with living area, bedroom, bathroom and kitchenette. A wonderful family villa on a beautiful location. Absolutely worth a visit!