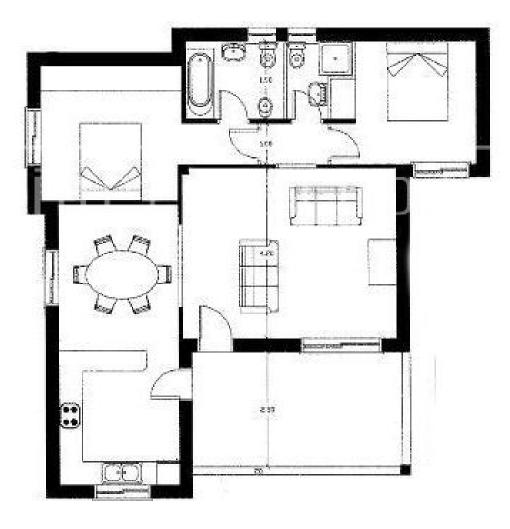

## **CALPE/MORAIRA (BENISSA COAST)**

| 198.500 €                        |
|----------------------------------|
| Villa                            |
| Calpe/Moraira<br>(Benissa Coast) |
| 2                                |
| 2                                |
| 108                              |
| 725                              |
| 15                               |
| 2015                             |
| 1                                |
|                                  |
|                                  |

### **DESCRIPTION**

Probably the best priced new build villas available in this area. South facing and with wonderful valley views these project villas can be ready to occupy in 8 months from license. The price includes the plot & build and a swimming pool can be added for an additional price. There are various plots available and you are only 1km from the nearest town, and within 20 minutes you have access to over 30 beaches and many beautiful Spanish villages are close by.