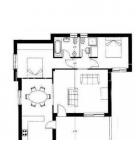

## **CALPE/MORAIRA (BENISSA COAST)**

| 198.500 €                        |
|----------------------------------|
| Villa                            |
| Calpe/Moraira<br>(Benissa Coast) |
| 2                                |
| 2                                |
| 108                              |
| 725                              |
| 15                               |
| 2015                             |
| 1                                |
|                                  |
|                                  |

# **TERRACES**

- Open kitchen Equipped kitchen Granite countertop • Covered terrace

  - Open terraceFencedPrivate garden
- Built in wardrobes Radiators
  - Reinforced door
  - Double glazed windowsSatellite TV