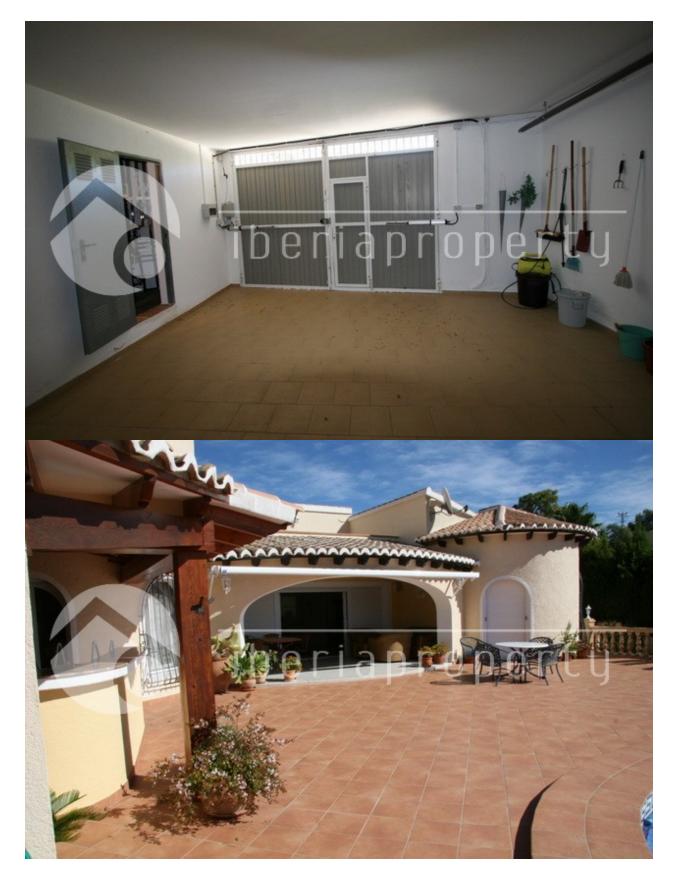

# REF: # 3246

| STYLE                                                                                | AIRCONDITIONING                                                                                                                                                                                      | DISTANCE TO :                                                                      | ORIENTATION                                                                                                                                                                                                |
|--------------------------------------------------------------------------------------|------------------------------------------------------------------------------------------------------------------------------------------------------------------------------------------------------|------------------------------------------------------------------------------------|------------------------------------------------------------------------------------------------------------------------------------------------------------------------------------------------------------|
| Mediterranean                                                                        | <ul><li>Livingroom</li><li>Bedrooms</li></ul>                                                                                                                                                        | Beach : 1 Km                                                                       | South                                                                                                                                                                                                      |
|                                                                                      |                                                                                                                                                                                                      | Airport: 70 Km                                                                     |                                                                                                                                                                                                            |
|                                                                                      |                                                                                                                                                                                                      | Town center : 2 Km                                                                 |                                                                                                                                                                                                            |
| FURNITURE                                                                            | PARKING                                                                                                                                                                                              | MAIN LIVING AREA                                                                   | FLOARING                                                                                                                                                                                                   |
| Not furnished                                                                        | Garage no Cars : 2                                                                                                                                                                                   | Bathroom en-suite                                                                  | • Tile floors                                                                                                                                                                                              |
| KITCHEN                                                                              | GARDEN AND                                                                                                                                                                                           | HEATING                                                                            | EXTRA                                                                                                                                                                                                      |
| <ul><li>Closed kitchen</li><li>Equipped kitchen</li><li>Granite countertop</li></ul> | <ul> <li>TERRACES</li> <li>Covered terrace</li> <li>Open terrace</li> <li>Exterior lights</li> <li>Automatic watering system</li> <li>Fruit trees</li> <li>Palm trees</li> <li>Landscaped</li> </ul> | <ul> <li>Central gas heating</li> <li>Radiators</li> <li>Fireplace wood</li> </ul> | <ul> <li>Built in wardrobes</li> <li>Alarm</li> <li>Reinforced door</li> <li>Double glazed windows</li> <li>Door bell with camera</li> <li>Storage room</li> <li>Laundry room</li> <li>Internet</li> </ul> |

- Palm trees Landscaped
- Lawn
- Stone walls
- Electric gate
- Private garden