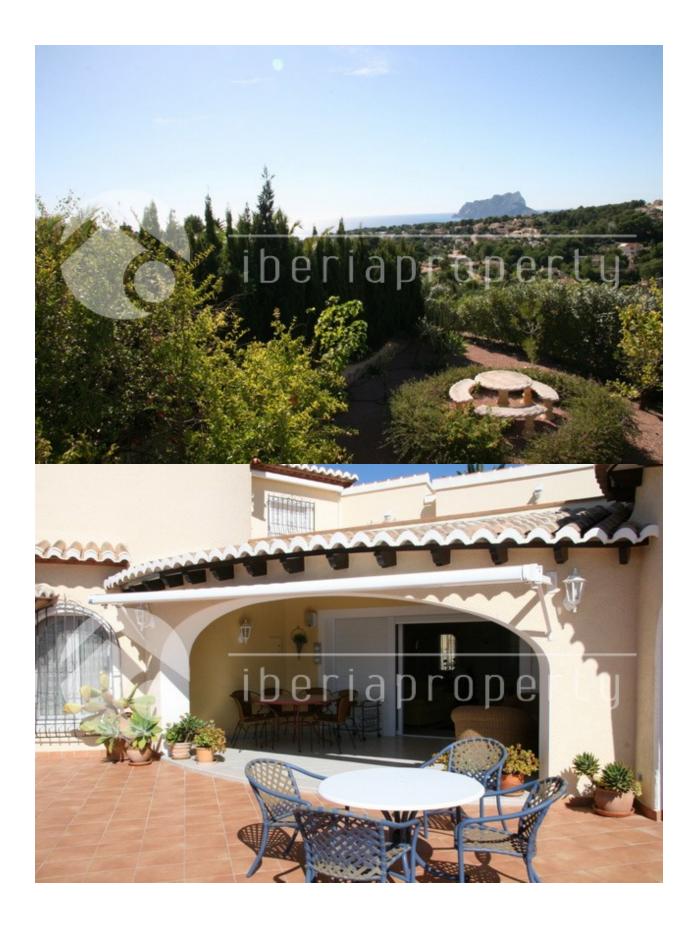

#### DESCRIPTION

This wonderful house is a dream. Top quality and one of the best zones in the area, very quiet and with privacy. The villa has 5 bedrooms, 4 bathrooms, the living room is very big and has a very nice fire place. From the terrace you have a fantastic Sea view and views across to Calpe and the Peñon (Calpe rock) The whole area the property is located in has many prestigious villas and from the villa it is possible to walk to bars, shops, and supermarkets. A must see villa for anyone needing 4+ bedrooms and a large property.

# REF: # 3246

| STYLE                                                                                | AIRCONDITIONING                                                                                                                                                                                      | DISTANCE TO :                                                                      | ORIENTATION                                                                                                                                                                                                |
|--------------------------------------------------------------------------------------|------------------------------------------------------------------------------------------------------------------------------------------------------------------------------------------------------|------------------------------------------------------------------------------------|------------------------------------------------------------------------------------------------------------------------------------------------------------------------------------------------------------|
| Mediterranean                                                                        | <ul><li>Livingroom</li><li>Bedrooms</li></ul>                                                                                                                                                        | Beach : 1 Km                                                                       | South                                                                                                                                                                                                      |
|                                                                                      |                                                                                                                                                                                                      | Airport: 70 Km                                                                     |                                                                                                                                                                                                            |
|                                                                                      |                                                                                                                                                                                                      | Town center : 2 Km                                                                 |                                                                                                                                                                                                            |
| FURNITURE                                                                            | PARKING                                                                                                                                                                                              | MAIN LIVING AREA                                                                   | FLOARING                                                                                                                                                                                                   |
| Not furnished                                                                        | Garage no Cars : 2                                                                                                                                                                                   | Bathroom en-suite                                                                  | • Tile floors                                                                                                                                                                                              |
| KITCHEN                                                                              | GARDEN AND                                                                                                                                                                                           | HEATING                                                                            | EXTRA                                                                                                                                                                                                      |
| <ul><li>Closed kitchen</li><li>Equipped kitchen</li><li>Granite countertop</li></ul> | <ul> <li>TERRACES</li> <li>Covered terrace</li> <li>Open terrace</li> <li>Exterior lights</li> <li>Automatic watering system</li> <li>Fruit trees</li> <li>Palm trees</li> <li>Landscaped</li> </ul> | <ul> <li>Central gas heating</li> <li>Radiators</li> <li>Fireplace wood</li> </ul> | <ul> <li>Built in wardrobes</li> <li>Alarm</li> <li>Reinforced door</li> <li>Double glazed windows</li> <li>Door bell with camera</li> <li>Storage room</li> <li>Laundry room</li> <li>Internet</li> </ul> |

- Palm trees Landscaped
- Lawn
- Stone walls
- Electric gate
- Private garden