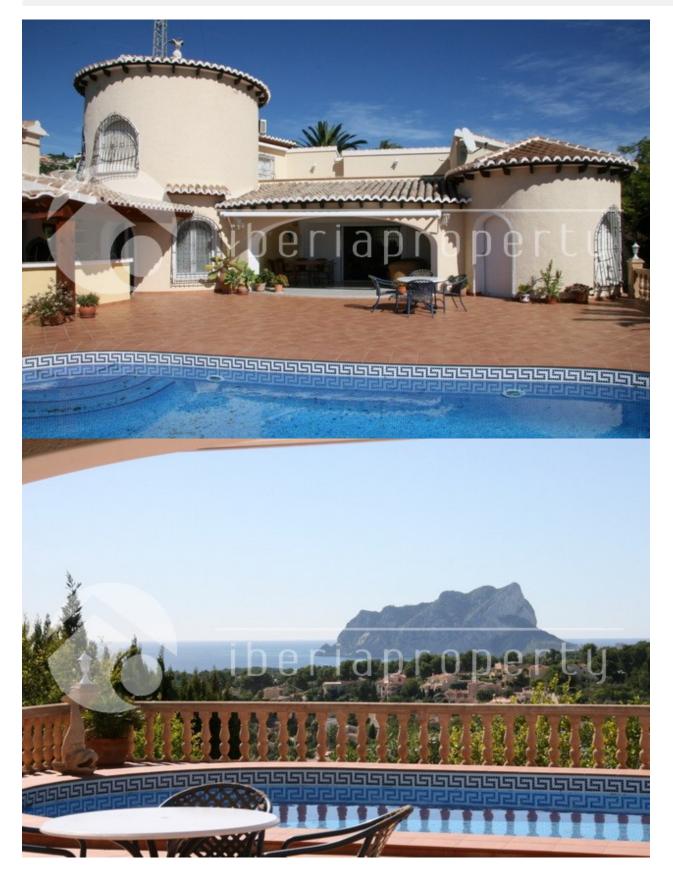

#### DESCRIPTION

This wonderful house is a dream. Top quality and one of the best zones in the area, very quiet and with privacy. The villa has 5 bedrooms, 4 bathrooms, the living room is very big and has a very nice fire place. From the terrace you have a fantastic Sea view and views across to Calpe and the Peñon (Calpe rock) The whole area the property is located in has many prestigious villas and from the villa it is possible to walk to bars, shops, and supermarkets. A must see villa for anyone needing 4+ bedrooms and a large property.