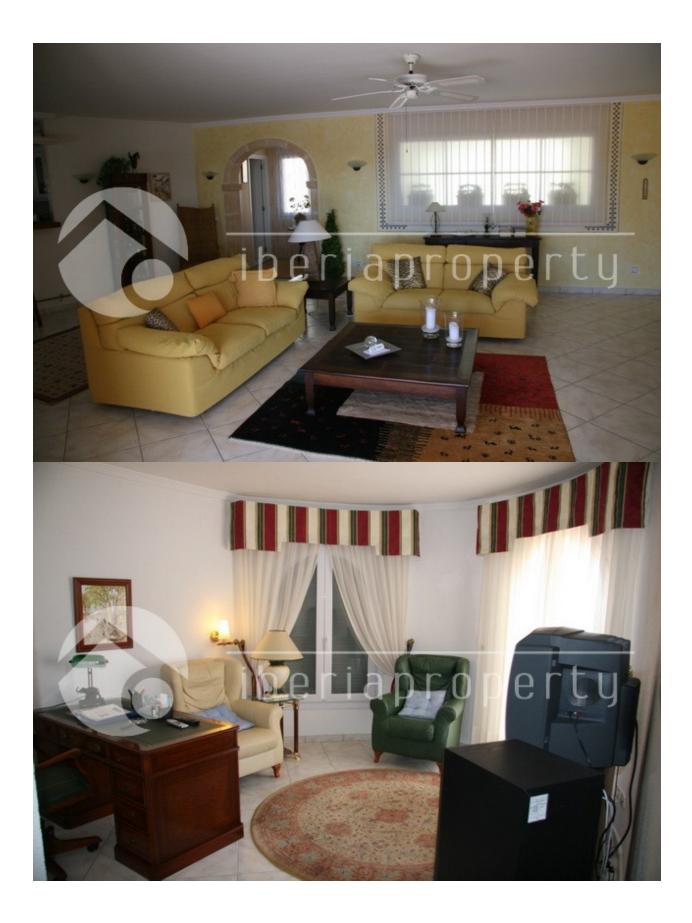

#### DESCRIPTION

This wonderful house is a dream. Top quality and one of the best zones in the area, very quiet and with privacy. The villa has 5 bedrooms, 4 bathrooms, the living room is very big and has a very nice fire place. From the terrace you have a fantastic Sea view and views across to Calpe and the Peñon (Calpe rock) The whole area the property is located in has many prestigious villas and from the villa it is possible to walk to bars, shops, and supermarkets. A must see villa for anyone needing 4+ bedrooms and a large property.

# REF: # 3246

| STYLE                                                                                | AIRCONDITIONING                                                                                                                                                                                      | DISTANCE TO :                                                                      | ORIENTATION                                                                                                                                                                                                |
|--------------------------------------------------------------------------------------|------------------------------------------------------------------------------------------------------------------------------------------------------------------------------------------------------|------------------------------------------------------------------------------------|------------------------------------------------------------------------------------------------------------------------------------------------------------------------------------------------------------|
| Mediterranean                                                                        | <ul><li>Livingroom</li><li>Bedrooms</li></ul>                                                                                                                                                        | Beach : 1 Km                                                                       | South                                                                                                                                                                                                      |
|                                                                                      |                                                                                                                                                                                                      | Airport: 70 Km                                                                     |                                                                                                                                                                                                            |
|                                                                                      |                                                                                                                                                                                                      | Town center : 2 Km                                                                 |                                                                                                                                                                                                            |
| FURNITURE                                                                            | PARKING                                                                                                                                                                                              | MAIN LIVING AREA                                                                   | FLOARING                                                                                                                                                                                                   |
| Not furnished                                                                        | Garage no Cars : 2                                                                                                                                                                                   | Bathroom en-suite                                                                  | • Tile floors                                                                                                                                                                                              |
| KITCHEN                                                                              | GARDEN AND                                                                                                                                                                                           | HEATING                                                                            | EXTRA                                                                                                                                                                                                      |
| <ul><li>Closed kitchen</li><li>Equipped kitchen</li><li>Granite countertop</li></ul> | <ul> <li>TERRACES</li> <li>Covered terrace</li> <li>Open terrace</li> <li>Exterior lights</li> <li>Automatic watering system</li> <li>Fruit trees</li> <li>Palm trees</li> <li>Landscaped</li> </ul> | <ul> <li>Central gas heating</li> <li>Radiators</li> <li>Fireplace wood</li> </ul> | <ul> <li>Built in wardrobes</li> <li>Alarm</li> <li>Reinforced door</li> <li>Double glazed windows</li> <li>Door bell with camera</li> <li>Storage room</li> <li>Laundry room</li> <li>Internet</li> </ul> |