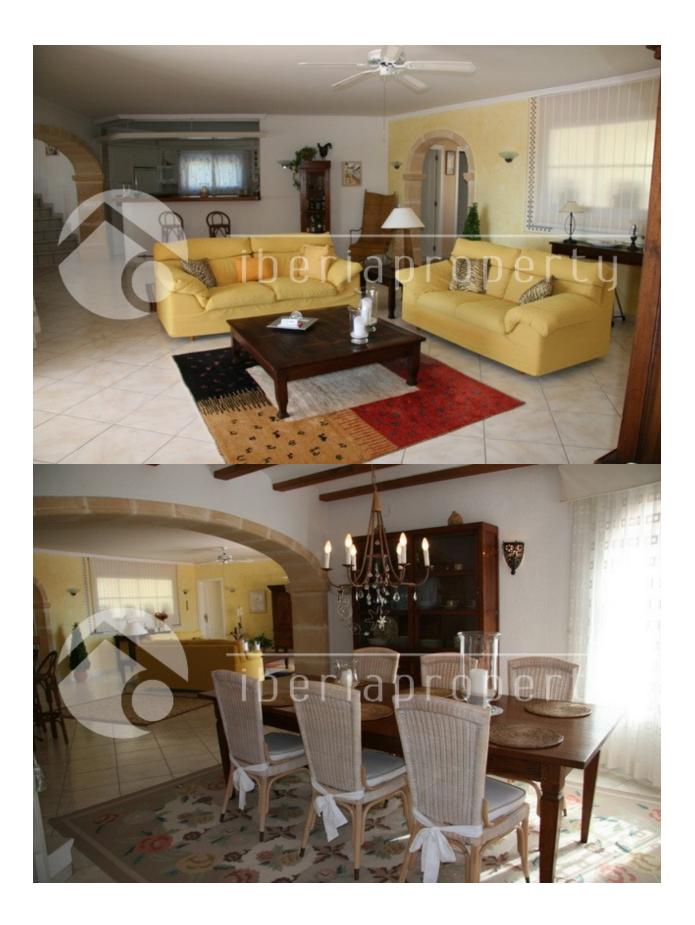

#### DESCRIPTION

This wonderful house is a dream. Top quality and one of the best zones in the area, very quiet and with privacy. The villa has 5 bedrooms, 4 bathrooms, the living room is very big and has a very nice fire place. From the terrace you have a fantastic Sea view and views across to Calpe and the Peñon (Calpe rock) The whole area the property is located in has many prestigious villas and from the villa it is possible to walk to bars, shops, and supermarkets. A must see villa for anyone needing 4+ bedrooms and a large property.

# REF: # 3246

| STYLE                                                                                | AIRCONDITIONING                                                                                                                                                                                      | DISTANCE TO :                                                                      | ORIENTATION                                                                                                                                                                                                |
|--------------------------------------------------------------------------------------|------------------------------------------------------------------------------------------------------------------------------------------------------------------------------------------------------|------------------------------------------------------------------------------------|------------------------------------------------------------------------------------------------------------------------------------------------------------------------------------------------------------|
| Mediterranean                                                                        | <ul><li>Livingroom</li><li>Bedrooms</li></ul>                                                                                                                                                        | Beach : 1 Km                                                                       | South                                                                                                                                                                                                      |
|                                                                                      |                                                                                                                                                                                                      | Airport: 70 Km                                                                     |                                                                                                                                                                                                            |
|                                                                                      |                                                                                                                                                                                                      | Town center : 2 Km                                                                 |                                                                                                                                                                                                            |
| FURNITURE                                                                            | PARKING                                                                                                                                                                                              | MAIN LIVING AREA                                                                   | FLOARING                                                                                                                                                                                                   |
| Not furnished                                                                        | Garage no Cars : 2                                                                                                                                                                                   | Bathroom en-suite                                                                  | • Tile floors                                                                                                                                                                                              |
| KITCHEN                                                                              | GARDEN AND                                                                                                                                                                                           | HEATING                                                                            | EXTRA                                                                                                                                                                                                      |
| <ul><li>Closed kitchen</li><li>Equipped kitchen</li><li>Granite countertop</li></ul> | <ul> <li>TERRACES</li> <li>Covered terrace</li> <li>Open terrace</li> <li>Exterior lights</li> <li>Automatic watering system</li> <li>Fruit trees</li> <li>Palm trees</li> <li>Landscaped</li> </ul> | <ul> <li>Central gas heating</li> <li>Radiators</li> <li>Fireplace wood</li> </ul> | <ul> <li>Built in wardrobes</li> <li>Alarm</li> <li>Reinforced door</li> <li>Double glazed windows</li> <li>Door bell with camera</li> <li>Storage room</li> <li>Laundry room</li> <li>Internet</li> </ul> |