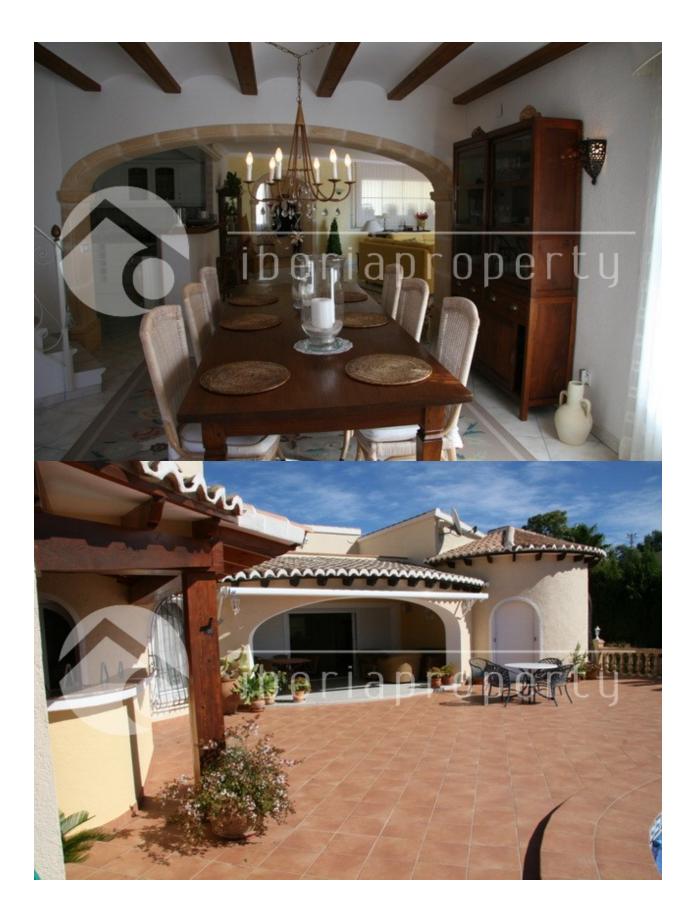

#### DESCRIPTION

This wonderful house is a dream. Top quality and one of the best zones in the area, very quiet and with privacy. The villa has 5 bedrooms, 4 bathrooms, the living room is very big and has a very nice fire place. From the terrace you have a fantastic Sea view and views across to Calpe and the Peñon (Calpe rock) The whole area the property is located in has many prestigious villas and from the villa it is possible to walk to bars, shops, and supermarkets. A must see villa for anyone needing 4+ bedrooms and a large property.

# REF: # 3246

| STYLE                                                                                | AIRCONDITIONING                                                                                                                                                                                      | DISTANCE TO :                                                                      | ORIENTATION                                                                                                                                                                                                |
|--------------------------------------------------------------------------------------|------------------------------------------------------------------------------------------------------------------------------------------------------------------------------------------------------|------------------------------------------------------------------------------------|------------------------------------------------------------------------------------------------------------------------------------------------------------------------------------------------------------|
| Mediterranean                                                                        | <ul><li>Livingroom</li><li>Bedrooms</li></ul>                                                                                                                                                        | Beach : 1 Km                                                                       | South                                                                                                                                                                                                      |
|                                                                                      |                                                                                                                                                                                                      | Airport: 70 Km                                                                     |                                                                                                                                                                                                            |
|                                                                                      |                                                                                                                                                                                                      | Town center : 2 Km                                                                 |                                                                                                                                                                                                            |
| FURNITURE                                                                            | PARKING                                                                                                                                                                                              | MAIN LIVING AREA                                                                   | FLOARING                                                                                                                                                                                                   |
| Not furnished                                                                        | Garage no Cars : 2                                                                                                                                                                                   | Bathroom en-suite                                                                  | • Tile floors                                                                                                                                                                                              |
| KITCHEN                                                                              | GARDEN AND                                                                                                                                                                                           | HEATING                                                                            | EXTRA                                                                                                                                                                                                      |
| <ul><li>Closed kitchen</li><li>Equipped kitchen</li><li>Granite countertop</li></ul> | <ul> <li>TERRACES</li> <li>Covered terrace</li> <li>Open terrace</li> <li>Exterior lights</li> <li>Automatic watering system</li> <li>Fruit trees</li> <li>Palm trees</li> <li>Landscaped</li> </ul> | <ul> <li>Central gas heating</li> <li>Radiators</li> <li>Fireplace wood</li> </ul> | <ul> <li>Built in wardrobes</li> <li>Alarm</li> <li>Reinforced door</li> <li>Double glazed windows</li> <li>Door bell with camera</li> <li>Storage room</li> <li>Laundry room</li> <li>Internet</li> </ul> |