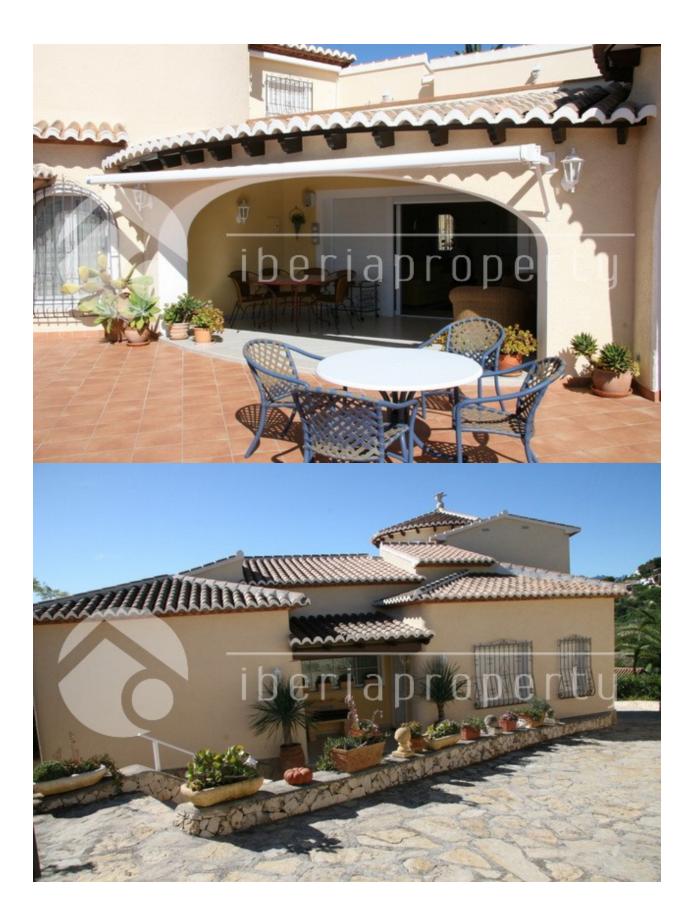

#### DESCRIPTION

This wonderful house is a dream. Top quality and one of the best zones in the area, very quiet and with privacy. The villa has 5 bedrooms, 4 bathrooms, the living room is very big and has a very nice fire place. From the terrace you have a fantastic Sea view and views across to Calpe and the Peñon (Calpe rock) The whole area the property is located in has many prestigious villas and from the villa it is possible to walk to bars, shops, and supermarkets. A must see villa for anyone needing 4+ bedrooms and a large property.

# REF: # 3246

| STYLE                                                                                | AIRCONDITIONING                                                                                                                                                                                      | DISTANCE TO :                                                                      | ORIENTATION                                                                                                                                                                                                |
|--------------------------------------------------------------------------------------|------------------------------------------------------------------------------------------------------------------------------------------------------------------------------------------------------|------------------------------------------------------------------------------------|------------------------------------------------------------------------------------------------------------------------------------------------------------------------------------------------------------|
| Mediterranean                                                                        | <ul><li>Livingroom</li><li>Bedrooms</li></ul>                                                                                                                                                        | Beach : 1 Km                                                                       | South                                                                                                                                                                                                      |
|                                                                                      |                                                                                                                                                                                                      | Airport: 70 Km                                                                     |                                                                                                                                                                                                            |
|                                                                                      |                                                                                                                                                                                                      | Town center : 2 Km                                                                 |                                                                                                                                                                                                            |
| FURNITURE                                                                            | PARKING                                                                                                                                                                                              | MAIN LIVING AREA                                                                   | FLOARING                                                                                                                                                                                                   |
| Not furnished                                                                        | Garage no Cars : 2                                                                                                                                                                                   | Bathroom en-suite                                                                  | • Tile floors                                                                                                                                                                                              |
| KITCHEN                                                                              | GARDEN AND                                                                                                                                                                                           | HEATING                                                                            | EXTRA                                                                                                                                                                                                      |
| <ul><li>Closed kitchen</li><li>Equipped kitchen</li><li>Granite countertop</li></ul> | <ul> <li>TERRACES</li> <li>Covered terrace</li> <li>Open terrace</li> <li>Exterior lights</li> <li>Automatic watering system</li> <li>Fruit trees</li> <li>Palm trees</li> <li>Landscaped</li> </ul> | <ul> <li>Central gas heating</li> <li>Radiators</li> <li>Fireplace wood</li> </ul> | <ul> <li>Built in wardrobes</li> <li>Alarm</li> <li>Reinforced door</li> <li>Double glazed windows</li> <li>Door bell with camera</li> <li>Storage room</li> <li>Laundry room</li> <li>Internet</li> </ul> |