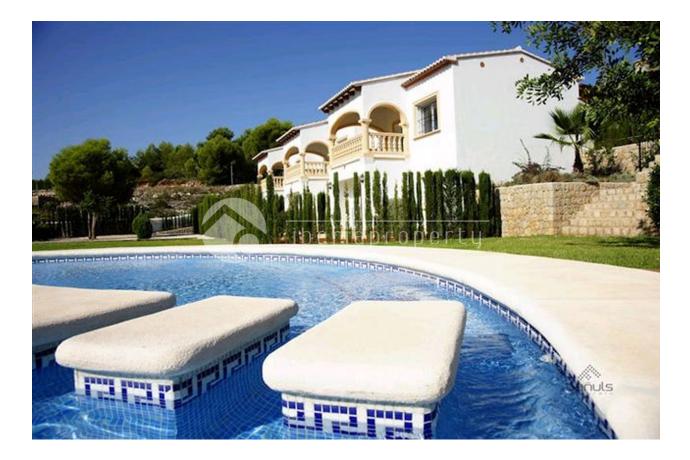

## CALPE/MORAIRA (BENISSA COSTA)

| INFO              |                                  |  |
|-------------------|----------------------------------|--|
| PRICE:            | 180.000 €                        |  |
| PROPERTY<br>TYPE: | Townhouse                        |  |
| CITY:             | Calpe/Moraira<br>(Benissa costa) |  |
| BEDROOMS:         | 3                                |  |
| Bathrooms:        | 2                                |  |
| Build ( m2 ):     | 140                              |  |
| Plot ( m2 ):      | 100                              |  |
| Terrace ( m2 ):   | 17                               |  |
| Year:             | 2015                             |  |
| Floor:            | 2                                |  |
| Old price         | 245.000 €                        |  |

### DESCRIPTION

Set in Valley between Alcalali & Pedreguer this small development of townhouses are nestled into the lower slopes of a ridge that looks across the valley to a stunning mountain range. There are only two left for sale and they offer great price to quality ratio, and would make an ideal holiday getaway or rental investment for the future. The two that remain can be finished in just two months and the new owner will be able to choose the type and colour of kitchen they want.

## REF: # 3244

| STYLE                                                                                 | VIEWS                                                                                                                                | AIRCONDITIONING                                                               | DISTANCE TO :                                                                                                                            |
|---------------------------------------------------------------------------------------|--------------------------------------------------------------------------------------------------------------------------------------|-------------------------------------------------------------------------------|------------------------------------------------------------------------------------------------------------------------------------------|
| Mediterranean                                                                         | Mountain views                                                                                                                       | <ul><li>Livingroom</li><li>Bedrooms</li></ul>                                 | Beach : 6 Km<br>Airport: 70 Km<br>Town center : 1 Km                                                                                     |
| ORIENTATION                                                                           | PARKING                                                                                                                              | MAIN LIVING AREA                                                              | FLOARING                                                                                                                                 |
| South west                                                                            | Parking no Cars: 2                                                                                                                   | Bathroom en-suite                                                             | • Tile floors                                                                                                                            |
| KITCHEN                                                                               | GARDEN AND<br>TERRACES                                                                                                               | HEATING                                                                       | EXTRA                                                                                                                                    |
| <ul><li> Open kitchen</li><li> Equipped kitchen</li><li> Granite countertop</li></ul> | <ul> <li>Covered terrace</li> <li>Open terrace</li> <li>Automatic watering system</li> <li>Palm trees</li> <li>Landscaped</li> </ul> | <ul><li>Central gas heating</li><li>Radiators</li><li>Fireplace gas</li></ul> | <ul> <li>Built in wardrobes</li> <li>Reinforced door</li> <li>Double glazed windows</li> <li>Video security</li> <li>Internet</li> </ul> |