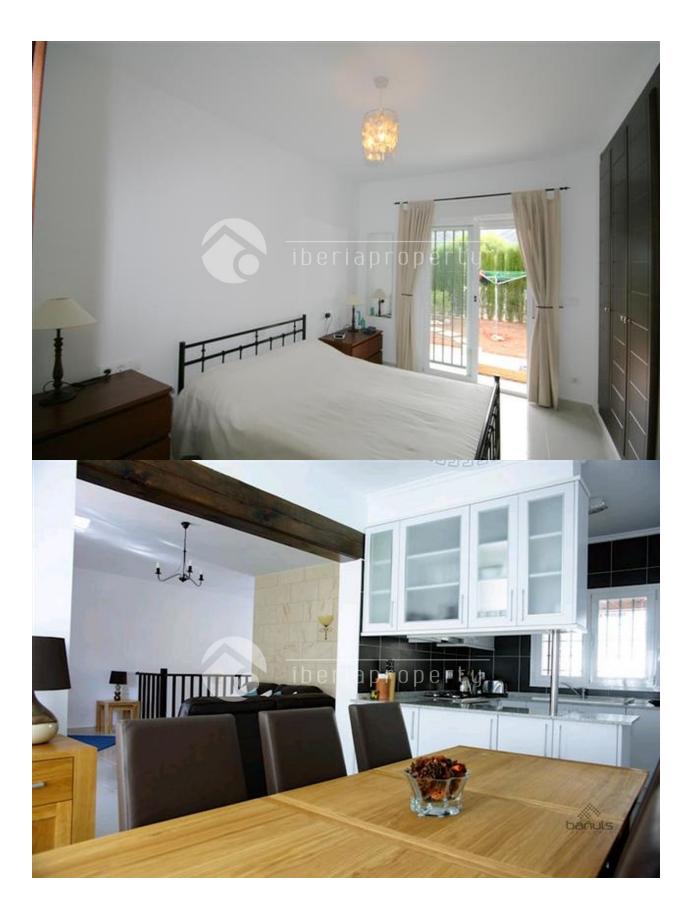

### DESCRIPTION

Set in Valley between Alcalali & Pedreguer this small development of townhouses are nestled into the lower slopes of a ridge that looks across the valley to a stunning mountain range. There are only two left for sale and they offer great price to quality ratio, and would make an ideal holiday getaway or rental investment for the future. The two that remain can be finished in just two months and the new owner will be able to choose the type and colour of kitchen they want.

## REF: # 3244

| STYLE                                                                                 | VIEWS                                                                                                                                | AIRCONDITIONING                                                               | DISTANCE TO :                                                                                                                            |
|---------------------------------------------------------------------------------------|--------------------------------------------------------------------------------------------------------------------------------------|-------------------------------------------------------------------------------|------------------------------------------------------------------------------------------------------------------------------------------|
| Mediterranean                                                                         | Mountain views                                                                                                                       | <ul><li>Livingroom</li><li>Bedrooms</li></ul>                                 | Beach : 6 Km<br>Airport: 70 Km<br>Town center : 1 Km                                                                                     |
| ORIENTATION                                                                           | PARKING                                                                                                                              | MAIN LIVING AREA                                                              | FLOARING                                                                                                                                 |
| South west                                                                            | Parking no Cars: 2                                                                                                                   | Bathroom en-suite                                                             | • Tile floors                                                                                                                            |
| KITCHEN                                                                               | GARDEN AND<br>TERRACES                                                                                                               | HEATING                                                                       | EXTRA                                                                                                                                    |
| <ul><li> Open kitchen</li><li> Equipped kitchen</li><li> Granite countertop</li></ul> | <ul> <li>Covered terrace</li> <li>Open terrace</li> <li>Automatic watering system</li> <li>Palm trees</li> <li>Landscaped</li> </ul> | <ul><li>Central gas heating</li><li>Radiators</li><li>Fireplace gas</li></ul> | <ul> <li>Built in wardrobes</li> <li>Reinforced door</li> <li>Double glazed windows</li> <li>Video security</li> <li>Internet</li> </ul> |