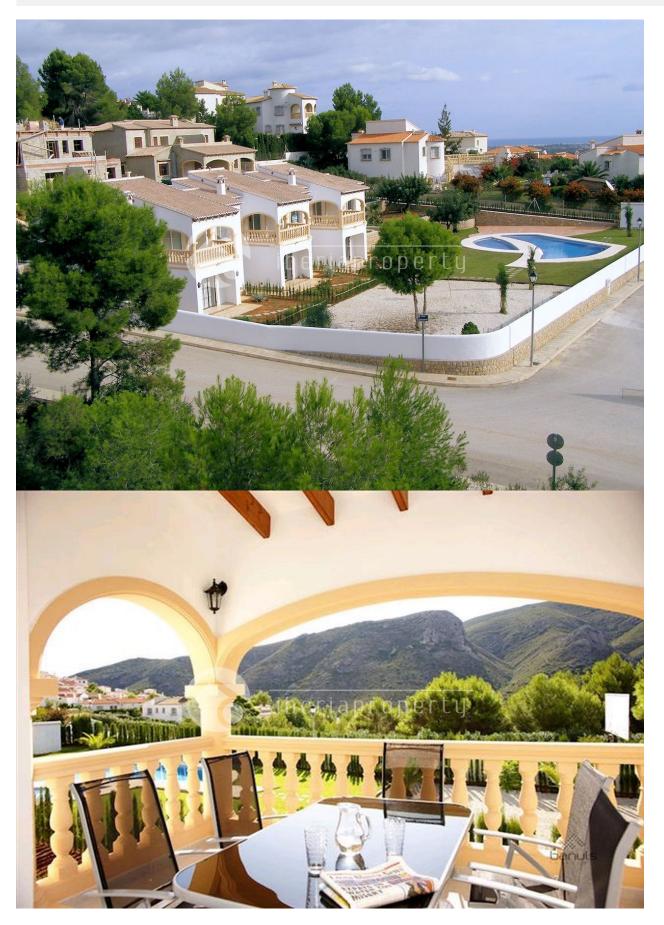

## CALPE/MORAIRA (BENISSA COSTA)

| INFO              |                                  |  |
|-------------------|----------------------------------|--|
| PRICE:            | 180.000 €                        |  |
| PROPERTY<br>TYPE: | Townhouse                        |  |
| CITY:             | Calpe/Moraira<br>(Benissa costa) |  |
| BEDROOMS:         | 3                                |  |
| Bathrooms:        | 2                                |  |
| Build ( m2 ):     | 140                              |  |
| Plot ( m2 ):      | 100                              |  |
| Terrace ( m2 ):   | 17                               |  |
| Year:             | 2015                             |  |
| Floor:            | 2                                |  |
| Old price         | 245.000 €                        |  |

### DESCRIPTION

Set in Valley between Alcalali & Pedreguer this small development of townhouses are nestled into the lower slopes of a ridge that looks across the valley to a stunning mountain range. There are only two left for sale and they offer great price to quality ratio, and would make an ideal holiday getaway or rental investment for the future. The two that remain can be finished in just two months and the new owner will be able to choose the type and colour of kitchen they want.

## REF: # 3244

| STYLE                                                                                 | VIEWS                                                                                                                                | AIRCONDITIONING                                                               | DISTANCE TO :                                                                                                                            |
|---------------------------------------------------------------------------------------|--------------------------------------------------------------------------------------------------------------------------------------|-------------------------------------------------------------------------------|------------------------------------------------------------------------------------------------------------------------------------------|
| Mediterranean                                                                         | Mountain views                                                                                                                       | <ul><li>Livingroom</li><li>Bedrooms</li></ul>                                 | Beach : 6 Km<br>Airport: 70 Km<br>Town center : 1 Km                                                                                     |
| ORIENTATION                                                                           | PARKING                                                                                                                              | MAIN LIVING AREA                                                              | FLOARING                                                                                                                                 |
| South west                                                                            | Parking no Cars: 2                                                                                                                   | Bathroom en-suite                                                             | • Tile floors                                                                                                                            |
| KITCHEN                                                                               | GARDEN AND<br>TERRACES                                                                                                               | HEATING                                                                       | EXTRA                                                                                                                                    |
| <ul><li> Open kitchen</li><li> Equipped kitchen</li><li> Granite countertop</li></ul> | <ul> <li>Covered terrace</li> <li>Open terrace</li> <li>Automatic watering system</li> <li>Palm trees</li> <li>Landscaped</li> </ul> | <ul><li>Central gas heating</li><li>Radiators</li><li>Fireplace gas</li></ul> | <ul> <li>Built in wardrobes</li> <li>Reinforced door</li> <li>Double glazed windows</li> <li>Video security</li> <li>Internet</li> </ul> |