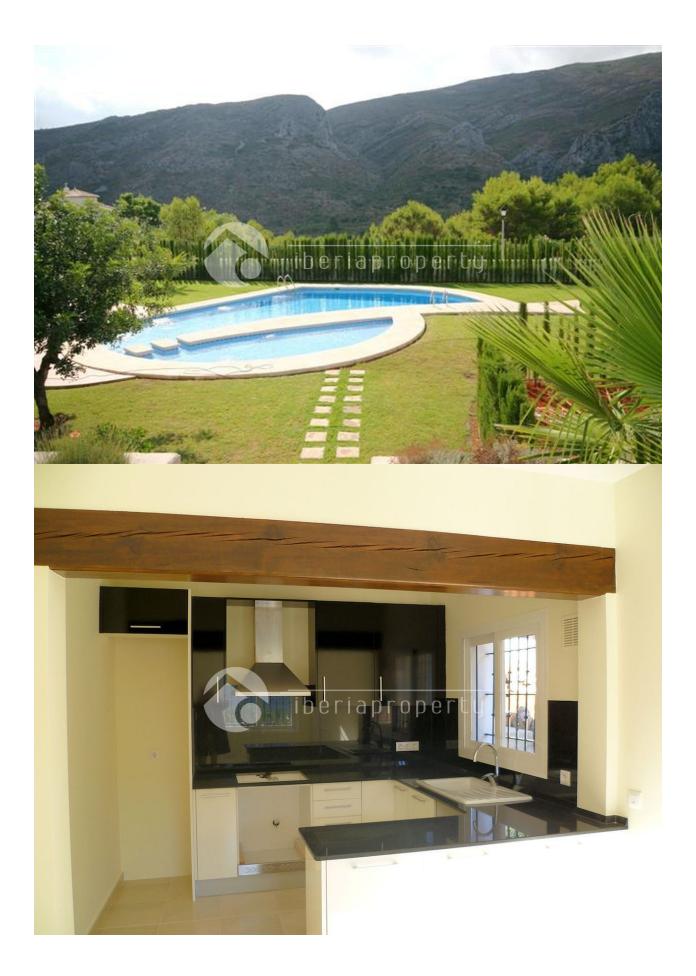

### DESCRIPTION

Set in Valley between Alcalali & Pedreguer this small development of townhouses are nestled into the lower slopes of a ridge that looks across the valley to a stunning mountain range. There are only two left for sale and they offer great price to quality ratio, and would make an ideal holiday getaway or rental investment for the future. The two that remain can be finished in just two months and the new owner will be able to choose the type and colour of kitchen they want.

## REF: # 3244

| STYLE                                                                                 | VIEWS                                                                                                                                | AIRCONDITIONING                                                               | DISTANCE TO :                                                                                                                            |
|---------------------------------------------------------------------------------------|--------------------------------------------------------------------------------------------------------------------------------------|-------------------------------------------------------------------------------|------------------------------------------------------------------------------------------------------------------------------------------|
| Mediterranean                                                                         | Mountain views                                                                                                                       | <ul><li>Livingroom</li><li>Bedrooms</li></ul>                                 | Beach : 6 Km<br>Airport: 70 Km<br>Town center : 1 Km                                                                                     |
| ORIENTATION                                                                           | PARKING                                                                                                                              | MAIN LIVING AREA                                                              | FLOARING                                                                                                                                 |
| South west                                                                            | Parking no Cars: 2                                                                                                                   | Bathroom en-suite                                                             | • Tile floors                                                                                                                            |
| KITCHEN                                                                               | GARDEN AND<br>TERRACES                                                                                                               | HEATING                                                                       | EXTRA                                                                                                                                    |
| <ul><li> Open kitchen</li><li> Equipped kitchen</li><li> Granite countertop</li></ul> | <ul> <li>Covered terrace</li> <li>Open terrace</li> <li>Automatic watering system</li> <li>Palm trees</li> <li>Landscaped</li> </ul> | <ul><li>Central gas heating</li><li>Radiators</li><li>Fireplace gas</li></ul> | <ul> <li>Built in wardrobes</li> <li>Reinforced door</li> <li>Double glazed windows</li> <li>Video security</li> <li>Internet</li> </ul> |

FencedLawnStone wallsCommunal Garden