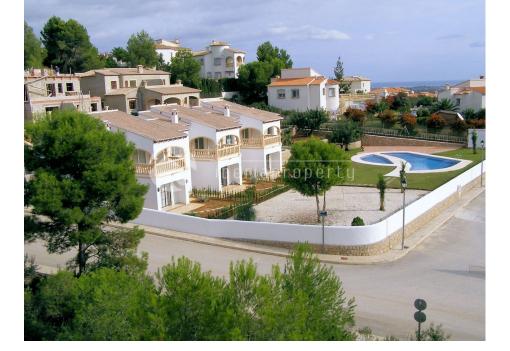

## CALPE/MORAIRA (BENISSA COSTA)

| INFO              |                                  |  |
|-------------------|----------------------------------|--|
| PRICE:            | 180.000 €                        |  |
| PROPERTY<br>TYPE: | Townhouse                        |  |
| CITY:             | Calpe/Moraira<br>(Benissa costa) |  |
| BEDROOMS:         | 3                                |  |
| Bathrooms:        | 2                                |  |
| Build ( m2 ):     | 140                              |  |
| Plot ( m2 ):      | 100                              |  |
| Terrace ( m2 ):   | 17                               |  |
| Year:             | 2015                             |  |
| Floor:            | 2                                |  |
| Old price         | 245.000 €                        |  |

### DESCRIPTION

Set in Valley between Alcalali & Pedreguer this small development of townhouses are nestled into the lower slopes of a ridge that looks across the valley to a stunning mountain range. There are only two left for sale and they offer great price to quality ratio, and would make an ideal holiday getaway or rental investment for the future. The two that remain can be finished in just two months and the new owner will be able to choose the type and colour of kitchen they want.