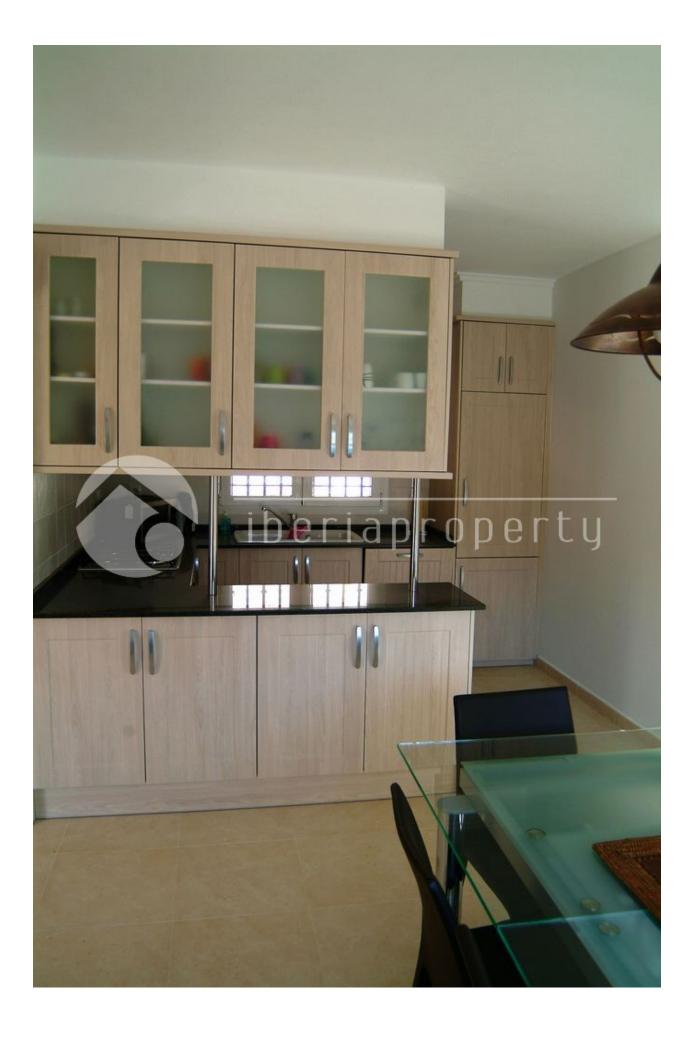

## REF: # 3244

| STYLE                                                                                 | VIEWS                                                                                                                                | AIRCONDITIONING                                                               | DISTANCE TO :                                                                                                                            |
|---------------------------------------------------------------------------------------|--------------------------------------------------------------------------------------------------------------------------------------|-------------------------------------------------------------------------------|------------------------------------------------------------------------------------------------------------------------------------------|
| Mediterranean                                                                         | Mountain views                                                                                                                       | <ul><li>Livingroom</li><li>Bedrooms</li></ul>                                 | Beach : 6 Km<br>Airport: 70 Km<br>Town center : 1 Km                                                                                     |
| ORIENTATION                                                                           | PARKING                                                                                                                              | MAIN LIVING AREA                                                              | FLOARING                                                                                                                                 |
| South west                                                                            | Parking no Cars: 2                                                                                                                   | Bathroom en-suite                                                             | • Tile floors                                                                                                                            |
| KITCHEN                                                                               | GARDEN AND<br>TERRACES                                                                                                               | HEATING                                                                       | EXTRA                                                                                                                                    |
| <ul><li> Open kitchen</li><li> Equipped kitchen</li><li> Granite countertop</li></ul> | <ul> <li>Covered terrace</li> <li>Open terrace</li> <li>Automatic watering system</li> <li>Palm trees</li> <li>Landscaped</li> </ul> | <ul><li>Central gas heating</li><li>Radiators</li><li>Fireplace gas</li></ul> | <ul> <li>Built in wardrobes</li> <li>Reinforced door</li> <li>Double glazed windows</li> <li>Video security</li> <li>Internet</li> </ul> |