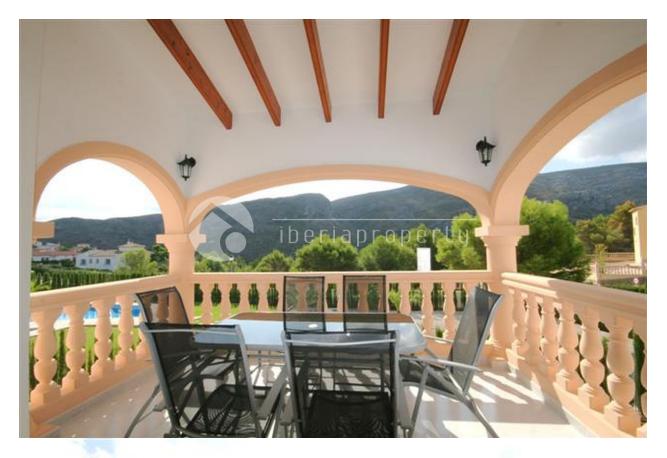

## REF: # 3244

| STYLE                                                                                 | VIEWS                                                                                                                                | AIRCONDITIONING                                                               | DISTANCE TO :                                                                                                                            |
|---------------------------------------------------------------------------------------|--------------------------------------------------------------------------------------------------------------------------------------|-------------------------------------------------------------------------------|------------------------------------------------------------------------------------------------------------------------------------------|
| Mediterranean                                                                         | Mountain views                                                                                                                       | <ul><li>Livingroom</li><li>Bedrooms</li></ul>                                 | Beach : 6 Km<br>Airport: 70 Km<br>Town center : 1 Km                                                                                     |
| ORIENTATION                                                                           | PARKING                                                                                                                              | MAIN LIVING AREA                                                              | FLOARING                                                                                                                                 |
| South west                                                                            | Parking no Cars: 2                                                                                                                   | Bathroom en-suite                                                             | • Tile floors                                                                                                                            |
| KITCHEN                                                                               | GARDEN AND<br>TERRACES                                                                                                               | HEATING                                                                       | EXTRA                                                                                                                                    |
| <ul><li> Open kitchen</li><li> Equipped kitchen</li><li> Granite countertop</li></ul> | <ul> <li>Covered terrace</li> <li>Open terrace</li> <li>Automatic watering system</li> <li>Palm trees</li> <li>Landscaped</li> </ul> | <ul><li>Central gas heating</li><li>Radiators</li><li>Fireplace gas</li></ul> | <ul> <li>Built in wardrobes</li> <li>Reinforced door</li> <li>Double glazed windows</li> <li>Video security</li> <li>Internet</li> </ul> |