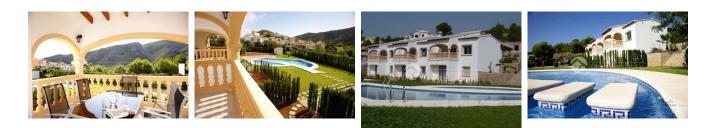

## REF: # 3244

| STYLE                                                                                 | VIEWS                                                                                                                                | AIRCONDITIONING                                                               | DISTANCE TO :                                                                                                                            |
|---------------------------------------------------------------------------------------|--------------------------------------------------------------------------------------------------------------------------------------|-------------------------------------------------------------------------------|------------------------------------------------------------------------------------------------------------------------------------------|
| Mediterranean                                                                         | Mountain views                                                                                                                       | <ul><li>Livingroom</li><li>Bedrooms</li></ul>                                 | Beach : 6 Km<br>Airport: 70 Km<br>Town center : 1 Km                                                                                     |
| ORIENTATION                                                                           | PARKING                                                                                                                              | MAIN LIVING AREA                                                              | FLOARING                                                                                                                                 |
| South west                                                                            | Parking no Cars: 2                                                                                                                   | Bathroom en-suite                                                             | • Tile floors                                                                                                                            |
| KITCHEN                                                                               | GARDEN AND<br>TERRACES                                                                                                               | HEATING                                                                       | EXTRA                                                                                                                                    |
| <ul><li> Open kitchen</li><li> Equipped kitchen</li><li> Granite countertop</li></ul> | <ul> <li>Covered terrace</li> <li>Open terrace</li> <li>Automatic watering system</li> <li>Palm trees</li> <li>Landscaped</li> </ul> | <ul><li>Central gas heating</li><li>Radiators</li><li>Fireplace gas</li></ul> | <ul> <li>Built in wardrobes</li> <li>Reinforced door</li> <li>Double glazed windows</li> <li>Video security</li> <li>Internet</li> </ul> |

FencedLawnStone wallsCommunal Garden