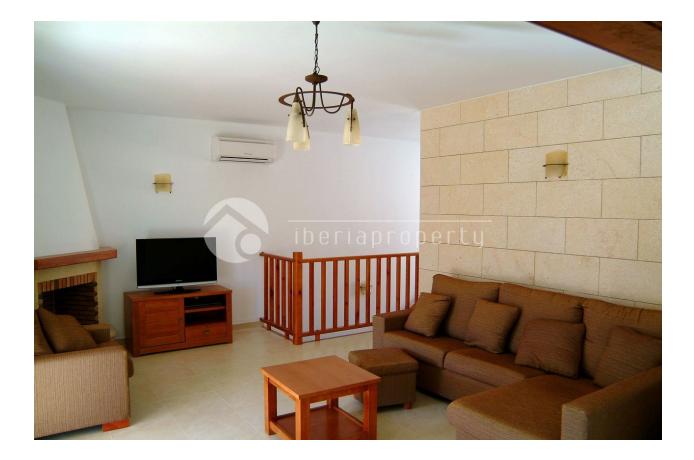

## REF: # 3244

| STYLE                                                                                 | VIEWS                                                                                                                                | AIRCONDITIONING                                                               | DISTANCE TO :                                                                                                                            |
|---------------------------------------------------------------------------------------|--------------------------------------------------------------------------------------------------------------------------------------|-------------------------------------------------------------------------------|------------------------------------------------------------------------------------------------------------------------------------------|
| Mediterranean                                                                         | Mountain views                                                                                                                       | <ul><li>Livingroom</li><li>Bedrooms</li></ul>                                 | Beach : 6 Km<br>Airport: 70 Km<br>Town center : 1 Km                                                                                     |
| ORIENTATION                                                                           | PARKING                                                                                                                              | MAIN LIVING AREA                                                              | FLOARING                                                                                                                                 |
| South west                                                                            | Parking no Cars: 2                                                                                                                   | Bathroom en-suite                                                             | • Tile floors                                                                                                                            |
| KITCHEN                                                                               | GARDEN AND<br>TERRACES                                                                                                               | HEATING                                                                       | EXTRA                                                                                                                                    |
| <ul><li> Open kitchen</li><li> Equipped kitchen</li><li> Granite countertop</li></ul> | <ul> <li>Covered terrace</li> <li>Open terrace</li> <li>Automatic watering system</li> <li>Palm trees</li> <li>Landscaped</li> </ul> | <ul><li>Central gas heating</li><li>Radiators</li><li>Fireplace gas</li></ul> | <ul> <li>Built in wardrobes</li> <li>Reinforced door</li> <li>Double glazed windows</li> <li>Video security</li> <li>Internet</li> </ul> |