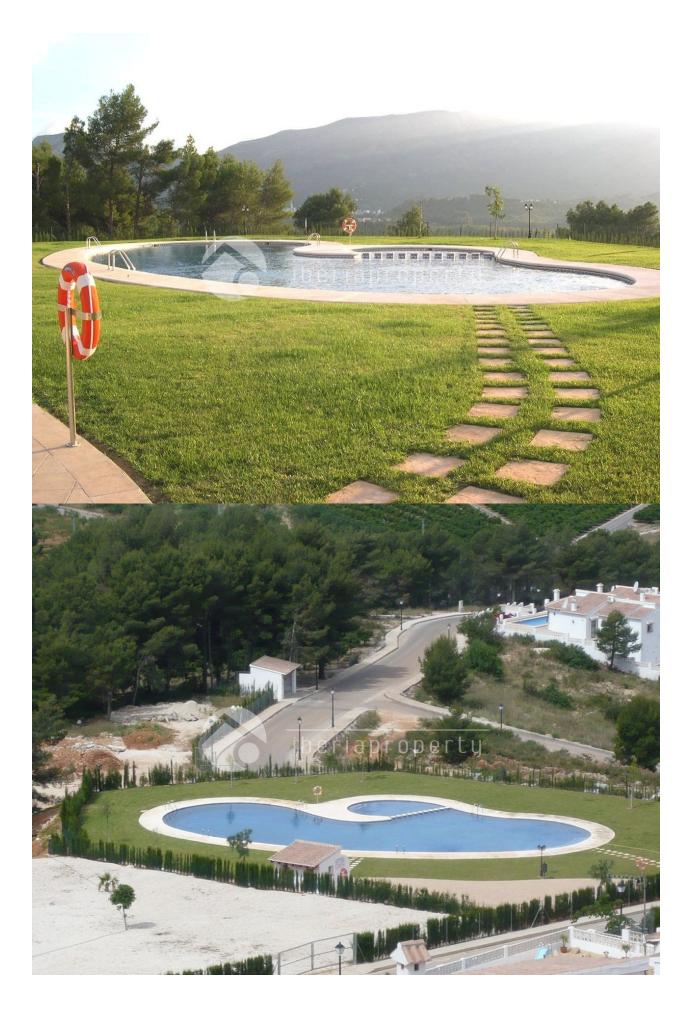

## DESCRIPTION

With different options and prices from 95,000€ these attractive bungalows are detached, semi detached, and terraced. Set in the middle of the Jalon and Orba valley with picturesque views. The properties are in construction and can be finished to your requirements in only two months from making your choice. The location is very good and you have access within ten minutes drive to many beautiful Spanish villages and within twenty minutes you have access to over 30 beaches on the peninsula of the Marina Alta.