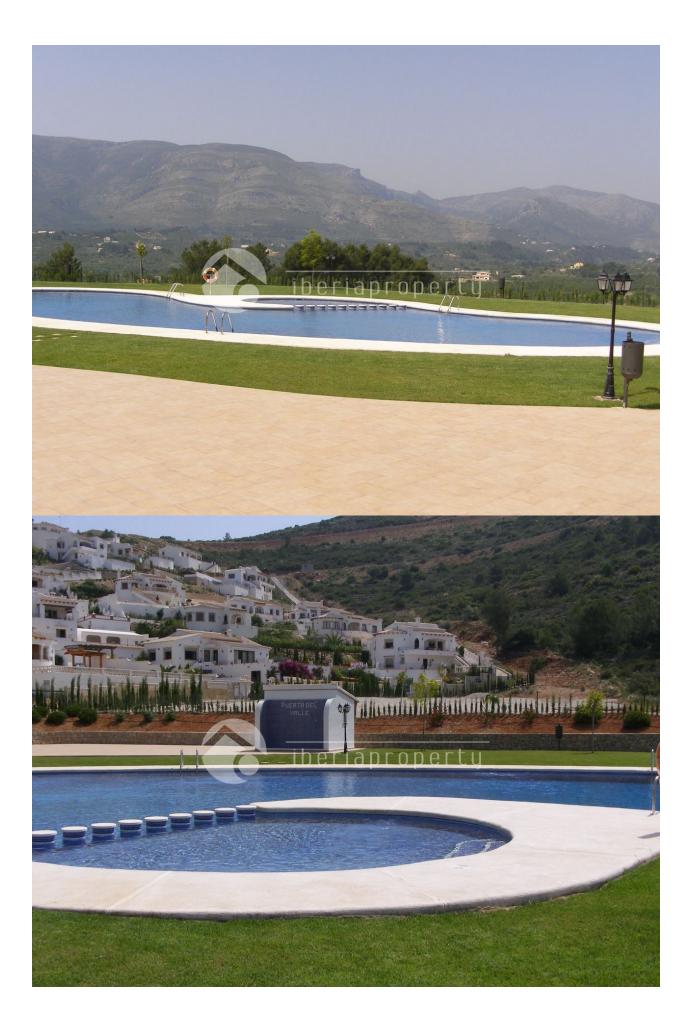

## DESCRIPTION

With different options and prices from 95,000€ these attractive bungalows are detached, semi detached, and terraced. Set in the middle of the Jalon and Orba valley with picturesque views. The properties are in construction and can be finished to your requirements in only two months from making your choice. The location is very good and you have access within ten minutes drive to many beautiful Spanish villages and within twenty minutes you have access to over 30 beaches on the peninsula of the Marina Alta.