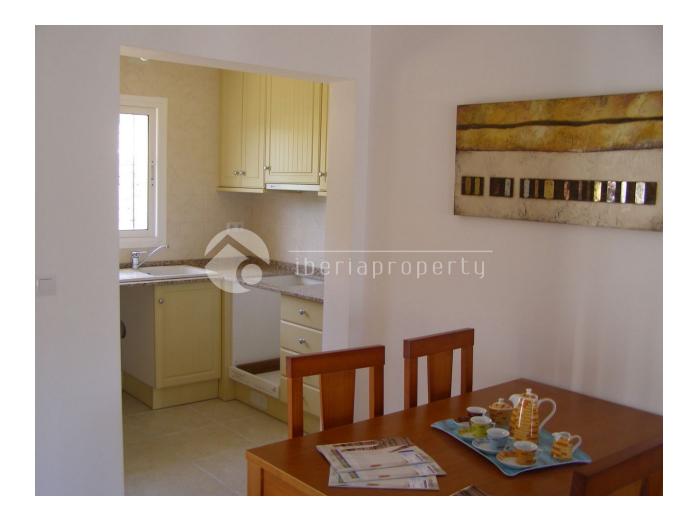

## REF: # 3242

| STYLE                                                       | VIEWS                                                                                                                    | AIRCONDITIONING                                     | DISTANCE TO :                                                                               |
|-------------------------------------------------------------|--------------------------------------------------------------------------------------------------------------------------|-----------------------------------------------------|---------------------------------------------------------------------------------------------|
| Mediterranean                                               | <ul> <li>Mountain views</li> </ul>                                                                                       | <ul><li>Livingroom</li><li>Bedrooms</li></ul>       | Beach : +10 Km                                                                              |
|                                                             |                                                                                                                          |                                                     | Airport: 70 Km                                                                              |
|                                                             |                                                                                                                          |                                                     | Town center : 3 Km                                                                          |
| ORIENTATION                                                 | FURNITURE                                                                                                                | PARKING                                             | FLOARING                                                                                    |
| South west                                                  | Not furnished                                                                                                            | Parking no Cars: 2                                  | • Tile floors                                                                               |
| KITCHEN                                                     | GARDEN AND<br>TERRACES                                                                                                   | HEATING                                             | EXTRA                                                                                       |
| <ul><li> Open kitchen</li><li> Granite countertop</li></ul> |                                                                                                                          | <ul><li> Radiators</li><li> Fireplace gas</li></ul> | <ul> <li>Built in wardrobes</li> <li>Double glazed windows</li> <li>Storage room</li> </ul> |
|                                                             | <ul> <li>Covered terrace</li> <li>Landscaped</li> <li>Fenced</li> <li>Private garden</li> <li>Communal Garden</li> </ul> |                                                     |                                                                                             |