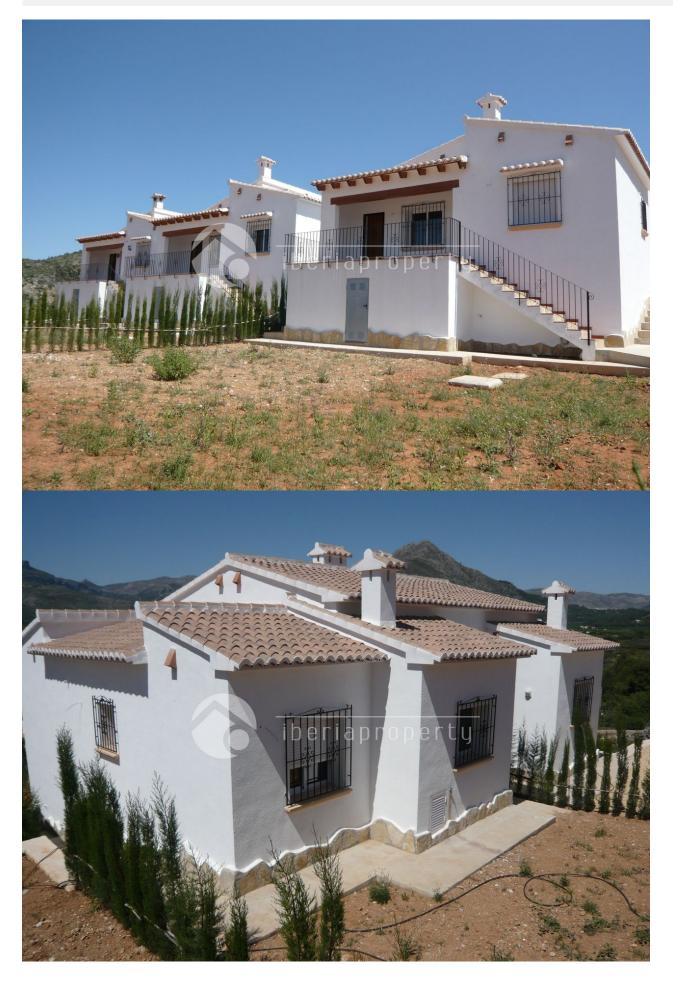

## DESCRIPTION

With different options and prices from 95,000€ these attractive bungalows are detached, semi detached, and terraced. Set in the middle of the Jalon and Orba valley with picturesque views. The properties are in construction and can be finished to your requirements in only two months from making your choice. The location is very good and you have access within ten minutes drive to many beautiful Spanish villages and within twenty minutes you have access to over 30 beaches on the peninsula of the Marina Alta.

## REF: # 3242

| STYLE                                                       | VIEWS                                                                                                                    | AIRCONDITIONING                                     | DISTANCE TO :                                                                               |
|-------------------------------------------------------------|--------------------------------------------------------------------------------------------------------------------------|-----------------------------------------------------|---------------------------------------------------------------------------------------------|
| Mediterranean                                               | <ul> <li>Mountain views</li> </ul>                                                                                       | <ul><li>Livingroom</li><li>Bedrooms</li></ul>       | Beach : +10 Km                                                                              |
|                                                             |                                                                                                                          |                                                     | Airport: 70 Km                                                                              |
|                                                             |                                                                                                                          |                                                     | Town center : 3 Km                                                                          |
| ORIENTATION                                                 | FURNITURE                                                                                                                | PARKING                                             | FLOARING                                                                                    |
| South west                                                  | Not furnished                                                                                                            | Parking no Cars: 2                                  | • Tile floors                                                                               |
| KITCHEN                                                     | GARDEN AND<br>TERRACES                                                                                                   | HEATING                                             | EXTRA                                                                                       |
| <ul><li> Open kitchen</li><li> Granite countertop</li></ul> |                                                                                                                          | <ul><li> Radiators</li><li> Fireplace gas</li></ul> | <ul> <li>Built in wardrobes</li> <li>Double glazed windows</li> <li>Storage room</li> </ul> |
|                                                             | <ul> <li>Covered terrace</li> <li>Landscaped</li> <li>Fenced</li> <li>Private garden</li> <li>Communal Garden</li> </ul> |                                                     |                                                                                             |