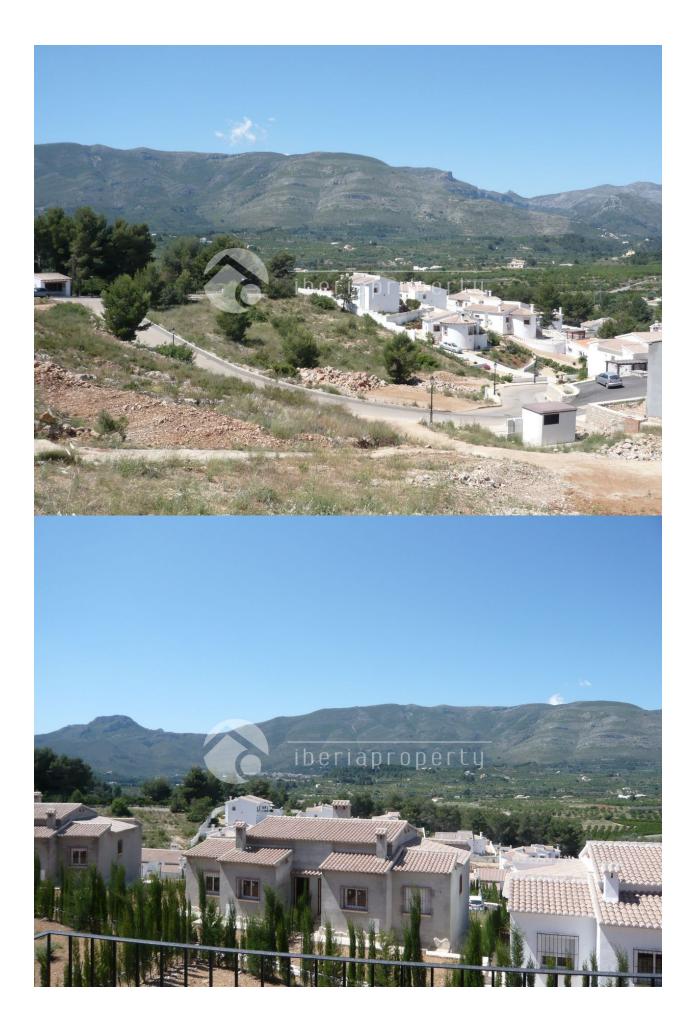

## DESCRIPTION

With different options and prices from 95,000€ these attractive bungalows are detached, semi detached, and terraced. Set in the middle of the Jalon and Orba valley with picturesque views. The properties are in construction and can be finished to your requirements in only two months from making your choice. The location is very good and you have access within ten minutes drive to many beautiful Spanish villages and within twenty minutes you have access to over 30 beaches on the peninsula of the Marina Alta.

## REF: # 3242

| STYLE                                                       | VIEWS                                                                                                                    | AIRCONDITIONING                                     | DISTANCE TO :                                                                               |
|-------------------------------------------------------------|--------------------------------------------------------------------------------------------------------------------------|-----------------------------------------------------|---------------------------------------------------------------------------------------------|
| Mediterranean                                               | <ul> <li>Mountain views</li> </ul>                                                                                       | <ul><li>Livingroom</li><li>Bedrooms</li></ul>       | Beach : +10 Km                                                                              |
|                                                             |                                                                                                                          |                                                     | Airport: 70 Km                                                                              |
|                                                             |                                                                                                                          |                                                     | Town center : 3 Km                                                                          |
| ORIENTATION                                                 | FURNITURE                                                                                                                | PARKING                                             | FLOARING                                                                                    |
| South west                                                  | Not furnished                                                                                                            | Parking no Cars: 2                                  | • Tile floors                                                                               |
| KITCHEN                                                     | GARDEN AND<br>TERRACES                                                                                                   | HEATING                                             | EXTRA                                                                                       |
| <ul><li> Open kitchen</li><li> Granite countertop</li></ul> |                                                                                                                          | <ul><li> Radiators</li><li> Fireplace gas</li></ul> | <ul> <li>Built in wardrobes</li> <li>Double glazed windows</li> <li>Storage room</li> </ul> |
|                                                             | <ul> <li>Covered terrace</li> <li>Landscaped</li> <li>Fenced</li> <li>Private garden</li> <li>Communal Garden</li> </ul> |                                                     |                                                                                             |