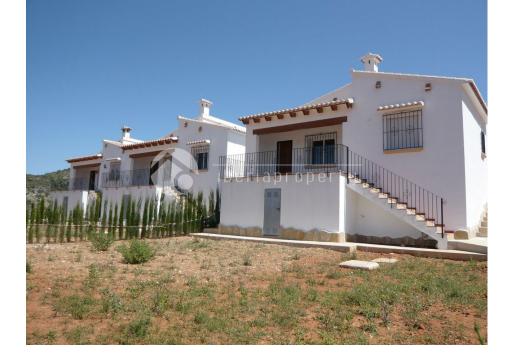

## DESCRIPTION

With different options and prices from 95,000€ these attractive bungalows are detached, semi detached, and terraced. Set in the middle of the Jalon and Orba valley with picturesque views. The properties are in construction and can be finished to your requirements in only two months from making your choice. The location is very good and you have access within ten minutes drive to many beautiful Spanish villages and within twenty minutes you have access to over 30 beaches on the peninsula of the Marina Alta.

## REF: # 3242

| STYLE                                                       | VIEWS                                                                                                                    | AIRCONDITIONING                                     | DISTANCE TO :                                                                               |
|-------------------------------------------------------------|--------------------------------------------------------------------------------------------------------------------------|-----------------------------------------------------|---------------------------------------------------------------------------------------------|
| Mediterranean                                               | <ul> <li>Mountain views</li> </ul>                                                                                       | <ul><li>Livingroom</li><li>Bedrooms</li></ul>       | Beach : +10 Km                                                                              |
|                                                             |                                                                                                                          |                                                     | Airport: 70 Km                                                                              |
|                                                             |                                                                                                                          |                                                     | Town center : 3 Km                                                                          |
| ORIENTATION                                                 | FURNITURE                                                                                                                | PARKING                                             | FLOARING                                                                                    |
| South west                                                  | Not furnished                                                                                                            | Parking no Cars: 2                                  | • Tile floors                                                                               |
| KITCHEN                                                     | GARDEN AND<br>TERRACES                                                                                                   | HEATING                                             | EXTRA                                                                                       |
| <ul><li> Open kitchen</li><li> Granite countertop</li></ul> |                                                                                                                          | <ul><li> Radiators</li><li> Fireplace gas</li></ul> | <ul> <li>Built in wardrobes</li> <li>Double glazed windows</li> <li>Storage room</li> </ul> |
|                                                             | <ul> <li>Covered terrace</li> <li>Landscaped</li> <li>Fenced</li> <li>Private garden</li> <li>Communal Garden</li> </ul> |                                                     |                                                                                             |