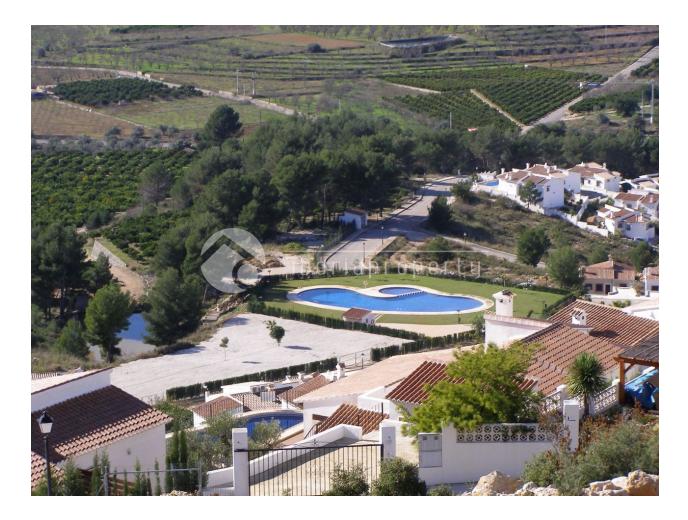

## DESCRIPTION

With different options and prices from 95,000€ these attractive bungalows are detached, semi detached, and terraced. Set in the middle of the Jalon and Orba valley with picturesque views. The properties are in construction and can be finished to your requirements in only two months from making your choice. The location is very good and you have access within ten minutes drive to many beautiful Spanish villages and within twenty minutes you have access to over 30 beaches on the peninsula of the Marina Alta.