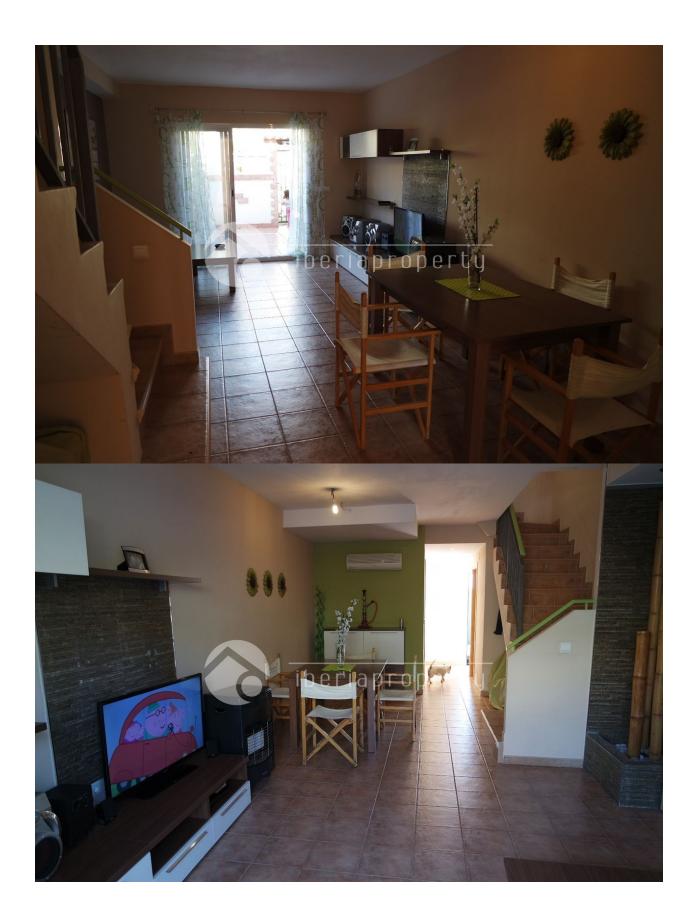

## **DESCRIPTION**

This Mediterranean style townhouse has been built on a very central location, in a residential area, nearby the sandy beaches of Benidorm as well as the shopping center. In front of the house is a sun terrace surrounded with a wall. At the entrance is the corridor with the kitchen and guest toilet on both sides. The living room with separate dining corner is adjacent to the terrace behind which has the afternoon sun and a BBQ. From that terrace you enter the communal garden and swimming pool. On the first floor are two bedrooms, one bigger bedroom with small terrace overlooking the garden and the terrace below. The other bedroom is facing the front side of the home and both rooms share one bathroom with bathtub. The property has air conditioning, double glazed windows, an equipped kitchen. The restaurant, sport complex of Sierra Cortina is close by as well as the 18-holes golf course and makes it a lovely holiday home.

### **FLOARING**

- Tile floors
- Laminate floors