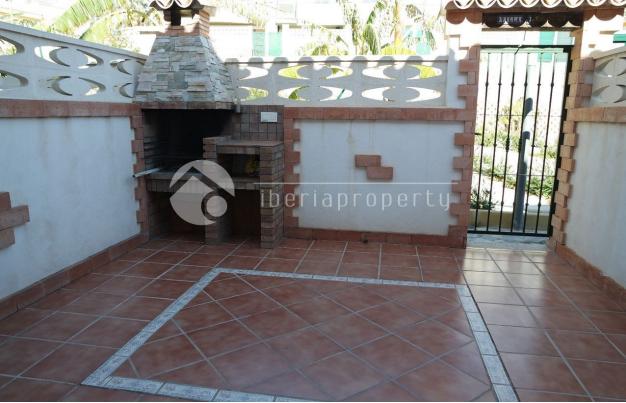

## **DESCRIPTION**

This Mediterranean style townhouse has been built on a very central location, in a residential area, nearby the sandy beaches of Benidorm as well as the shopping center. In front of the house is a sun terrace surrounded with a wall. At the entrance is the corridor with the kitchen and guest toilet on both sides. The living room with separate dining corner is adjacent to the terrace behind which has the afternoon sun and a BBQ. From that terrace you enter the communal garden and swimming pool. On the first floor are two bedrooms, one bigger bedroom with small terrace overlooking the garden and the terrace below. The other bedroom is facing the front side of the home and both rooms share one bathroom with bathtub. The property has air conditioning, double glazed windows, an equipped kitchen. The restaurant, sport complex of Sierra Cortina is close by as well as the 18-holes golf course and makes it a lovely holiday home.