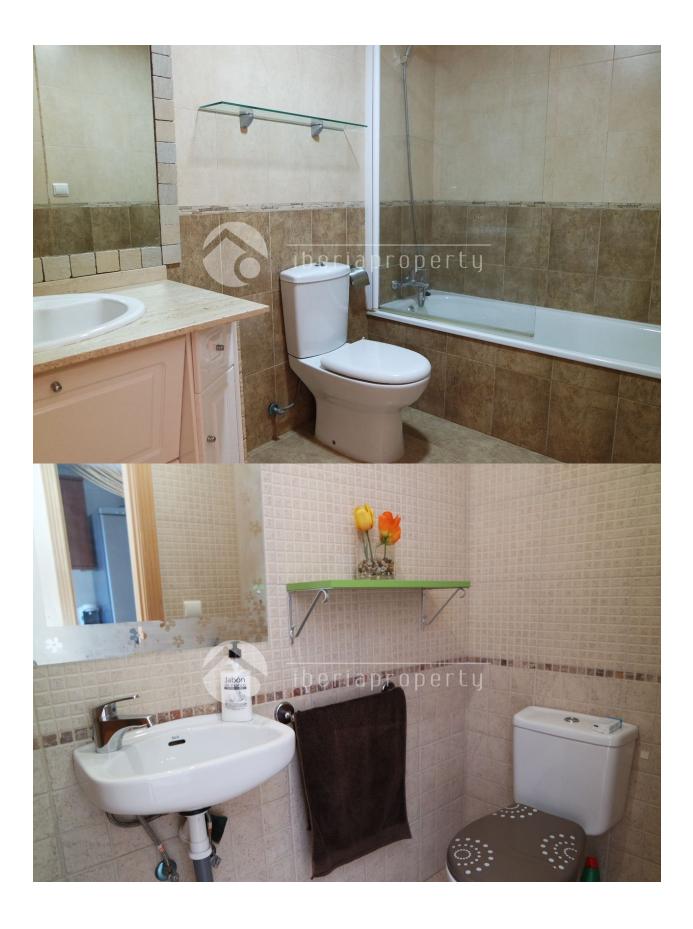

## **DESCRIPTION**

This Mediterranean style townhouse has been built on a very central location, in a residential area, nearby the sandy beaches of Benidorm as well as the shopping center. In front of the house is a sun terrace surrounded with a wall. At the entrance is the corridor with the kitchen and guest toilet on both sides. The living room with separate dining corner is adjacent to the terrace behind which has the afternoon sun and a BBQ. From that terrace you enter the communal garden and swimming pool. On the first floor are two bedrooms, one bigger bedroom with small terrace overlooking the garden and the terrace below. The other bedroom is facing the front side of the home and both rooms share one bathroom with bathtub. The property has air conditioning, double glazed windows, an equipped kitchen. The restaurant, sport complex of Sierra Cortina is close by as well as the 18-holes golf course and makes it a lovely holiday home.