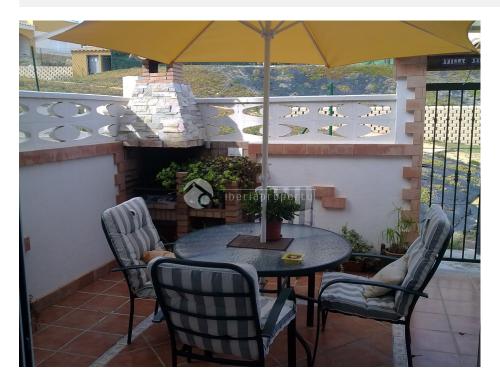

## **DESCRIPTION**

This Mediterranean style townhouse has been built on a very central location, in a residential area, nearby the sandy beaches of Benidorm as well as the shopping center. In front of the house is a sun terrace surrounded with a wall. At the entrance is the corridor with the kitchen and guest toilet on both sides. The living room with separate dining corner is adjacent to the terrace behind which has the afternoon sun and a BBQ. From that terrace you enter the communal garden and swimming pool. On the first floor are two bedrooms, one bigger bedroom with small terrace overlooking the garden and the terrace below. The other bedroom is facing the front side of the home and both rooms share one bathroom with bathtub. The property has air conditioning, double glazed windows, an equipped kitchen. The restaurant, sport complex of Sierra Cortina is close by as well as the 18-holes golf course and makes it a lovely holiday home.

# GARDEN AND TERRACES

- Open terrace
- Play Ground
- Landscaped
- Lawn
- Communal Garden