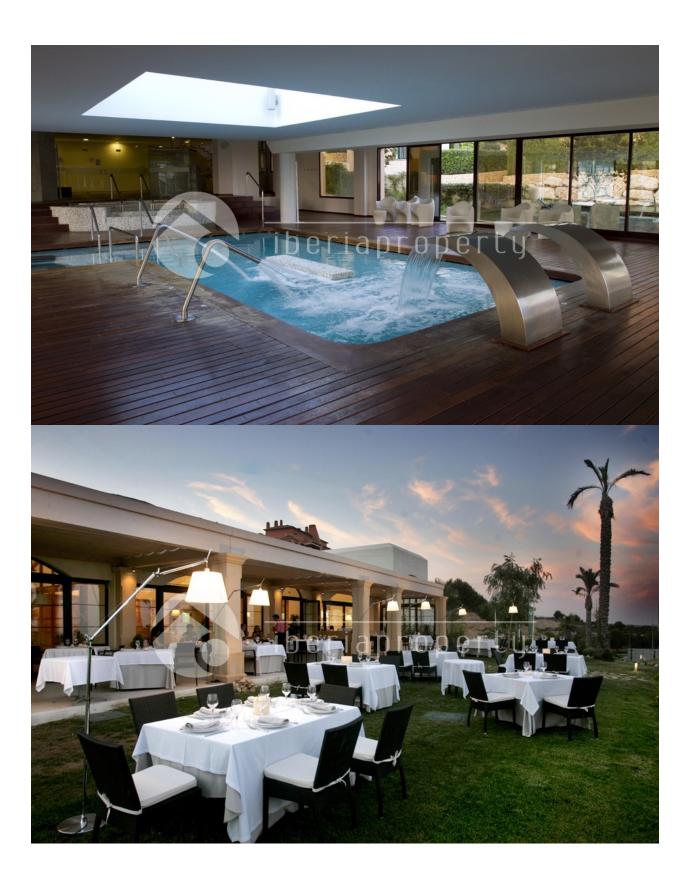

## **DESCRIPTION**

This Mediterranean style townhouse has been built on a very central location, in a residential area, nearby the sandy beaches of Benidorm as well as the shopping center. In front of the house is a sun terrace surrounded with a wall. At the entrance is the corridor with the kitchen and guest toilet on both sides. The living room with separate dining corner is adjacent to the terrace behind which has the afternoon sun and a BBQ. From that terrace you enter the communal garden and swimming pool. On the first floor are two bedrooms, one bigger bedroom with small terrace overlooking the garden and the terrace below. The other bedroom is facing the front side of the home and both rooms share one bathroom with bathtub. The property has air conditioning, double glazed windows, an equipped kitchen. The restaurant, sport complex of Sierra Cortina is close by as well as the 18-holes golf course and makes it a lovely holiday home.