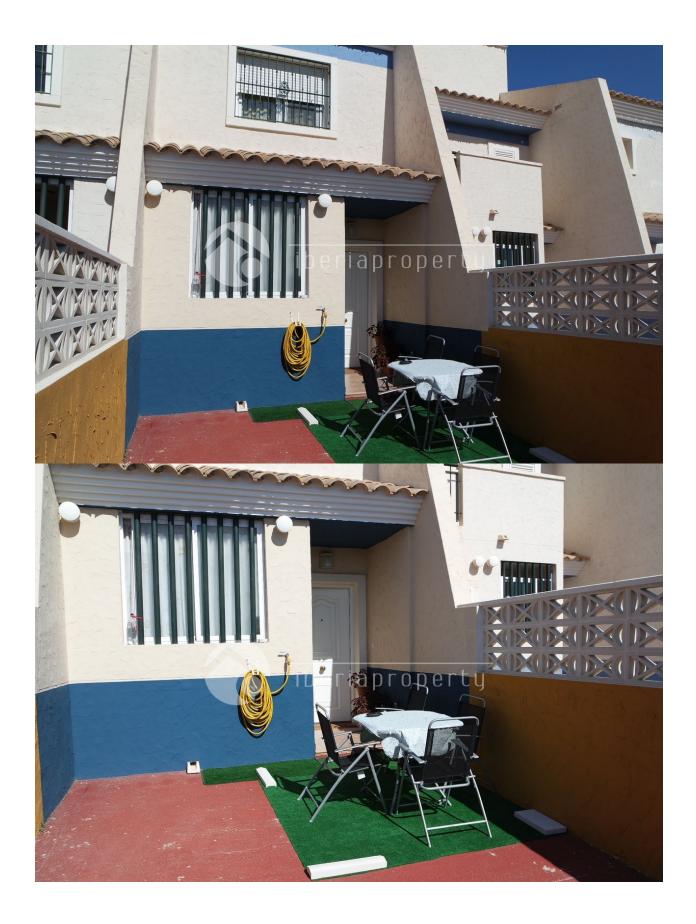

## **DESCRIPTION**

This Mediterranean style townhouse has been built on a very central location, in a residential area, nearby the sandy beaches of Benidorm as well as the shopping center. In front of the house is a sun terrace surrounded with a wall. At the entrance is the corridor with the kitchen and guest toilet on both sides. The living room with separate dining corner is adjacent to the terrace behind which has the afternoon sun and a BBQ. From that terrace you enter the communal garden and swimming pool. On the first floor are two bedrooms, one bigger bedroom with small terrace overlooking the garden and the terrace below. The other bedroom is facing the front side of the home and both rooms share one bathroom with bathtub. The property has air conditioning, double glazed windows, an equipped kitchen. The restaurant, sport complex of Sierra Cortina is close by as well as the 18-holes golf course and makes it a lovely holiday home.

# GARDEN AND TERRACES

- Open terrace
- Play Ground
- Landscaped
- Lawn
- Communal Garden