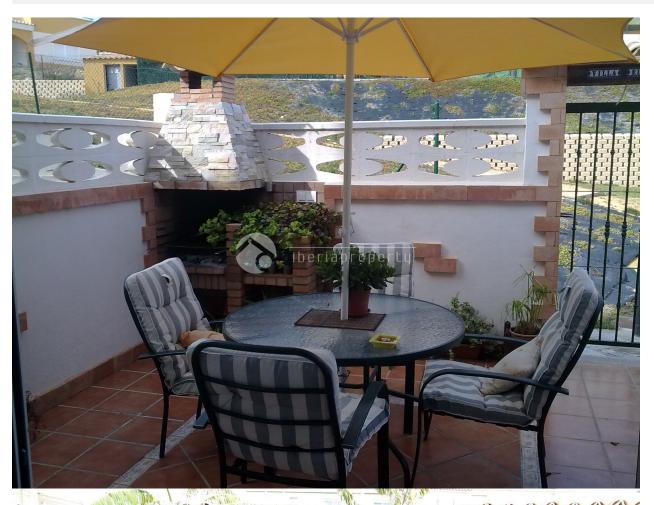

## **DESCRIPTION**

This Mediterranean style townhouse has been built on a very central location, in a residential area, nearby the sandy beaches of Benidorm as well as the shopping center. In front of the house is a sun terrace surrounded with a wall. At the entrance is the corridor with the kitchen and guest toilet on both sides. The living room with separate dining corner is adjacent to the terrace behind which has the afternoon sun and a BBQ. From that terrace you enter the communal garden and swimming pool. On the first floor are two bedrooms, one bigger bedroom with small terrace overlooking the garden and the terrace below. The other bedroom is facing the front side of the home and both rooms share one bathroom with bathtub. The property has air conditioning, double glazed windows, an equipped kitchen. The restaurant, sport complex of Sierra Cortina is close by as well as the 18-holes golf course and makes it a lovely holiday home.