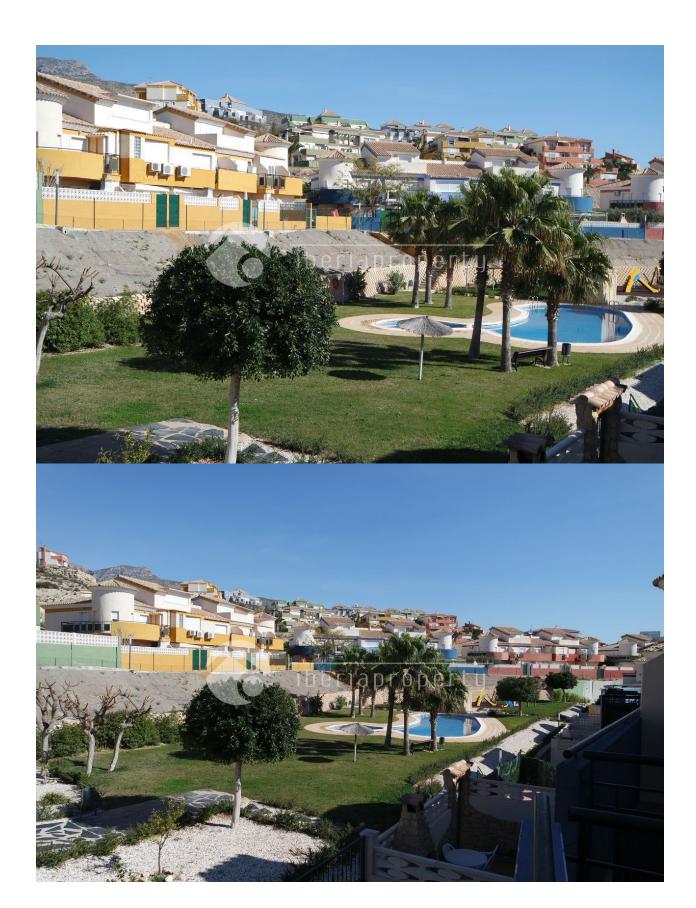

## **DESCRIPTION**

This Mediterranean style townhouse has been built on a very central location, in a residential area, nearby the sandy beaches of Benidorm as well as the shopping center. In front of the house is a sun terrace surrounded with a wall. At the entrance is the corridor with the kitchen and guest toilet on both sides. The living room with separate dining corner is adjacent to the terrace behind which has the afternoon sun and a BBQ. From that terrace you enter the communal garden and swimming pool. On the first floor are two bedrooms, one bigger bedroom with small terrace overlooking the garden and the terrace below. The other bedroom is facing the front side of the home and both rooms share one bathroom with bathtub. The property has air conditioning, double glazed windows, an equipped kitchen. The restaurant, sport complex of Sierra Cortina is close by as well as the 18-holes golf course and makes it a lovely holiday home.

# GARDEN AND TERRACES

- Open terrace
- Play Ground
- Landscaped
- Lawn
- Communal Garden

## **VIEWS**

• Mountain views