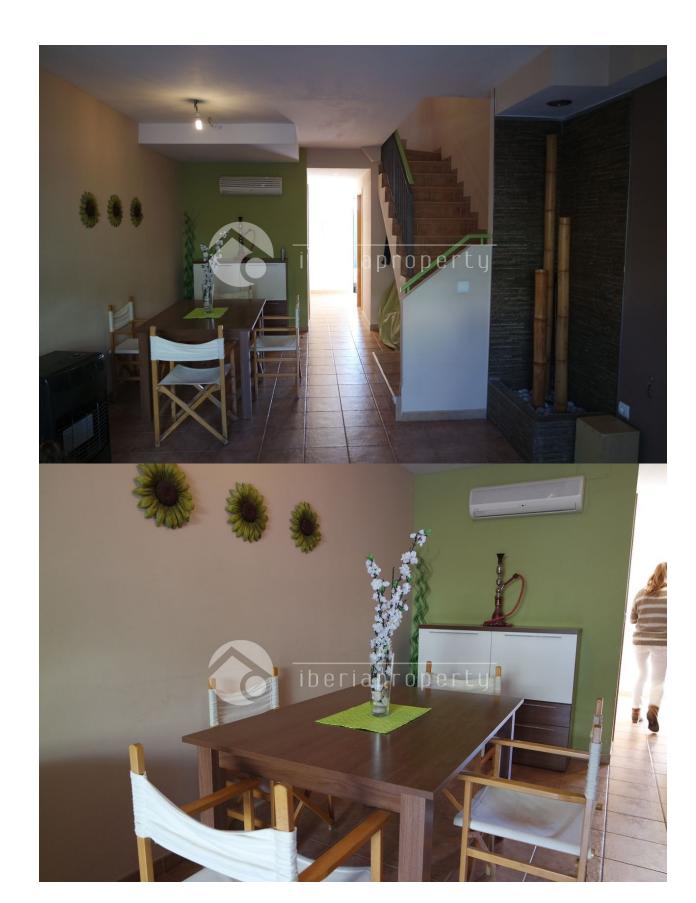

## **DESCRIPTION**

This Mediterranean style townhouse has been built on a very central location, in a residential area, nearby the sandy beaches of Benidorm as well as the shopping center. In front of the house is a sun terrace surrounded with a wall. At the entrance is the corridor with the kitchen and guest toilet on both sides. The living room with separate dining corner is adjacent to the terrace behind which has the afternoon sun and a BBQ. From that terrace you enter the communal garden and swimming pool. On the first floor are two bedrooms, one bigger bedroom with small terrace overlooking the garden and the terrace below. The other bedroom is facing the front side of the home and both rooms share one bathroom with bathtub. The property has air conditioning, double glazed windows, an equipped kitchen. The restaurant, sport complex of Sierra Cortina is close by as well as the 18-holes golf course and makes it a lovely holiday home.

### **FLOARING**

- Tile floors
- Laminate floors