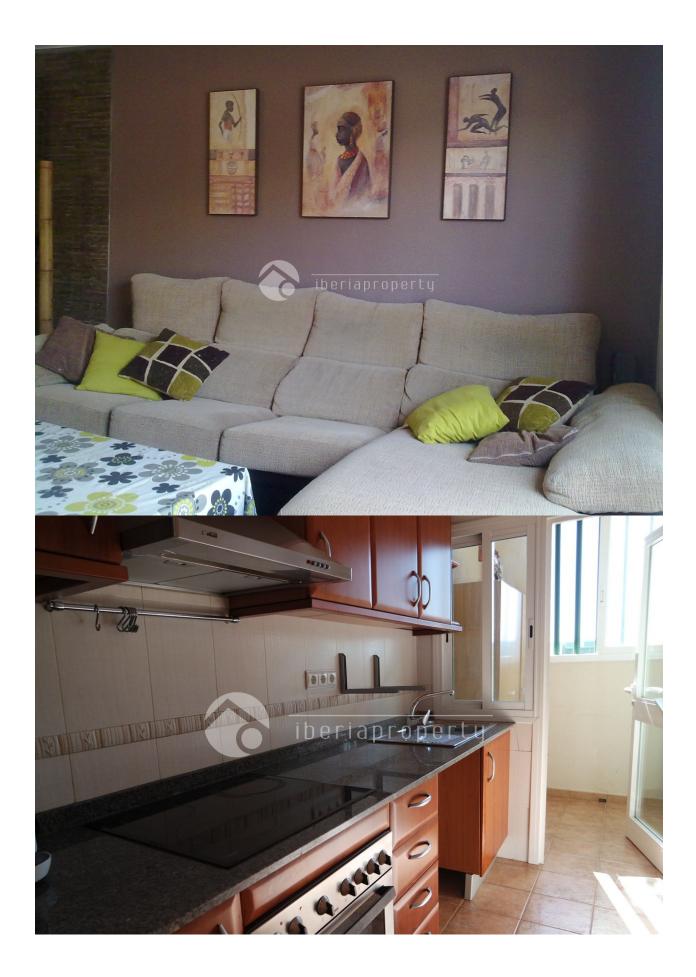

## **DESCRIPTION**

This Mediterranean style townhouse has been built on a very central location, in a residential area, nearby the sandy beaches of Benidorm as well as the shopping center. In front of the house is a sun terrace surrounded with a wall. At the entrance is the corridor with the kitchen and guest toilet on both sides. The living room with separate dining corner is adjacent to the terrace behind which has the afternoon sun and a BBQ. From that terrace you enter the communal garden and swimming pool. On the first floor are two bedrooms, one bigger bedroom with small terrace overlooking the garden and the terrace below. The other bedroom is facing the front side of the home and both rooms share one bathroom with bathtub. The property has air conditioning, double glazed windows, an equipped kitchen. The restaurant, sport complex of Sierra Cortina is close by as well as the 18-holes golf course and makes it a lovely holiday home.

#### **KITCHEN**

- Closed kitchenEquipped kitchen
- Granite countertop