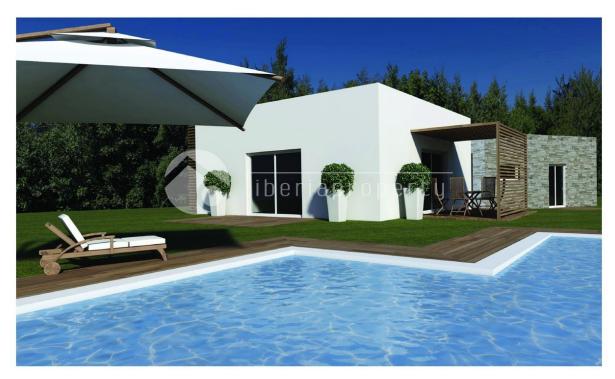

### DESCRIPTION

These villas are built with ICF \*(Insulated Concrete Framework) and in total reduce the carbon footprint of the build and running costs by up to 40% There are various different types of build, and all the glazing in the property uses high tech solar reflecting glass keeping the inside cool, and allowing for maximum internal light. Construction is normally around 8 months from obtaining the licences.Please note that the prices stated are for the villa build only and do not include the plot as we have a large selection of possible situations where we can build these structures with various different plot prices.All the projects include underfloor heating, and full air-conditioning. Also available is a (grey-water) recycling system that allows the household to save up to 40% on the costs for their water supply.

#### **ENERGETIC CERTIFIED**

| STYLE                                         | VIEWS                                                           | AIRCONDITIONING                                                                                                               | DISTANCE TO :                                                                         |
|-----------------------------------------------|-----------------------------------------------------------------|-------------------------------------------------------------------------------------------------------------------------------|---------------------------------------------------------------------------------------|
| • Modern                                      | Mountain views                                                  | Central airconditioning                                                                                                       | Beach : 3 Km                                                                          |
|                                               |                                                                 |                                                                                                                               | Airport: 70 Km                                                                        |
|                                               |                                                                 |                                                                                                                               | Town center : 3 Km                                                                    |
| FURNITURE                                     | PARKING                                                         | FLOARING                                                                                                                      | KITCHEN                                                                               |
| <ul> <li>Not furnished</li> </ul>             | Parking no Cars: 2                                              | • Tile floors                                                                                                                 | <ul><li> Open kitchen</li><li> Equipped kitchen</li><li> Granite countertop</li></ul> |
| GARDEN AND                                    | HEATING                                                         | EXTRA                                                                                                                         |                                                                                       |
| • Covered terrace<br>• Open terrace<br>• Lawn | <ul><li>Floor heating</li><li>Floor heating bathrooms</li></ul> | <ul> <li>Built in wardrobes</li> <li>Reinforced door</li> <li>Double glazed windows</li> <li>Door bell with camera</li> </ul> |                                                                                       |