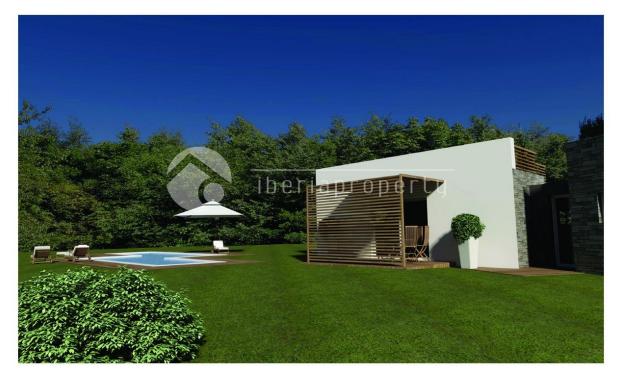

### DESCRIPTION

These villas are built with ICF \*(Insulated Concrete Framework) and in total reduce the carbon footprint of the build and running costs by up to 40% There are various different types of build, and all the glazing in the property uses high tech solar reflecting glass keeping the inside cool, and allowing for maximum internal light. Construction is normally around 8 months from obtaining the licences.Please note that the prices stated are for the villa build only and do not include the plot as we have a large selection of possible situations where we can build these structures with various different plot prices.All the projects include underfloor heating, and full air-conditioning. Also available is a (grey-water) recycling system that allows the household to save up to 40% on the costs for their water supply.

#### **ENERGETIC CERTIFIED**

| STYLE                                         | VIEWS                                                           | AIRCONDITIONING                                                                                                               | DISTANCE TO :                                                                         |
|-----------------------------------------------|-----------------------------------------------------------------|-------------------------------------------------------------------------------------------------------------------------------|---------------------------------------------------------------------------------------|
| • Modern                                      | Mountain views                                                  | Central airconditioning                                                                                                       | Beach : 3 Km                                                                          |
|                                               |                                                                 |                                                                                                                               | Airport: 70 Km                                                                        |
|                                               |                                                                 |                                                                                                                               | Town center : 3 Km                                                                    |
| FURNITURE                                     | PARKING                                                         | FLOARING                                                                                                                      | KITCHEN                                                                               |
| <ul> <li>Not furnished</li> </ul>             | Parking no Cars: 2                                              | • Tile floors                                                                                                                 | <ul><li> Open kitchen</li><li> Equipped kitchen</li><li> Granite countertop</li></ul> |
| GARDEN AND                                    | HEATING                                                         | EXTRA                                                                                                                         |                                                                                       |
| • Covered terrace<br>• Open terrace<br>• Lawn | <ul><li>Floor heating</li><li>Floor heating bathrooms</li></ul> | <ul> <li>Built in wardrobes</li> <li>Reinforced door</li> <li>Double glazed windows</li> <li>Door bell with camera</li> </ul> |                                                                                       |