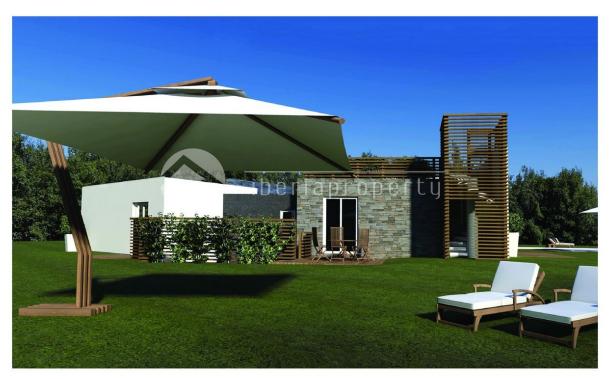

### DESCRIPTION

These villas are built with ICF \*(Insulated Concrete Framework) and in total reduce the carbon footprint of the build and running costs by up to 40% There are various different types of build, and all the glazing in the property uses high tech solar reflecting glass keeping the inside cool, and allowing for maximum internal light. Construction is normally around 8 months from obtaining the licences.Please note that the prices stated are for the villa build only and do not include the plot as we have a large selection of possible situations where we can build these structures with various different plot prices.All the projects include underfloor heating, and full air-conditioning. Also available is a (grey-water) recycling system that allows the household to save up to 40% on the costs for their water supply.

#### **ENERGETIC CERTIFIED**

| STYLE                                         | VIEWS                                                           | AIRCONDITIONING                                                                                                               | DISTANCE TO :                                                                         |
|-----------------------------------------------|-----------------------------------------------------------------|-------------------------------------------------------------------------------------------------------------------------------|---------------------------------------------------------------------------------------|
| • Modern                                      | Mountain views                                                  | Central airconditioning                                                                                                       | Beach : 3 Km                                                                          |
|                                               |                                                                 |                                                                                                                               | Airport: 70 Km                                                                        |
|                                               |                                                                 |                                                                                                                               | Town center : 3 Km                                                                    |
| FURNITURE                                     | PARKING                                                         | FLOARING                                                                                                                      | KITCHEN                                                                               |
| <ul> <li>Not furnished</li> </ul>             | Parking no Cars: 2                                              | • Tile floors                                                                                                                 | <ul><li> Open kitchen</li><li> Equipped kitchen</li><li> Granite countertop</li></ul> |
| GARDEN AND                                    | HEATING                                                         | EXTRA                                                                                                                         |                                                                                       |
| • Covered terrace<br>• Open terrace<br>• Lawn | <ul><li>Floor heating</li><li>Floor heating bathrooms</li></ul> | <ul> <li>Built in wardrobes</li> <li>Reinforced door</li> <li>Double glazed windows</li> <li>Door bell with camera</li> </ul> |                                                                                       |