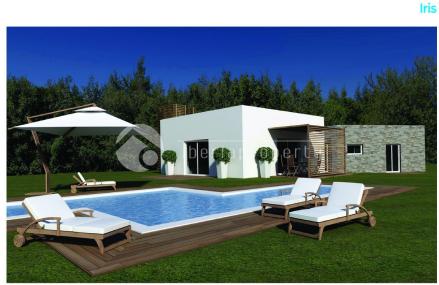

### DESCRIPTION

These villas are built with ICF \*(Insulated Concrete Framework) and in total reduce the carbon footprint of the build and running costs by up to 40% There are various different types of build, and all the glazing in the property uses high tech solar reflecting glass keeping the inside cool, and allowing for maximum internal light. Construction is normally around 8 months from obtaining the licences.Please note that the prices stated are for the villa build only and do not include the plot as we have a large selection of possible situations where we can build these structures with various different plot prices.All the projects include underfloor heating, and full air-conditioning. Also available is a (grey-water) recycling system that allows the household to save up to 40% on the costs for their water supply.

Storage roomWater softener

Internet

- Lawn
- Private garden

Iris

Iris

Iris