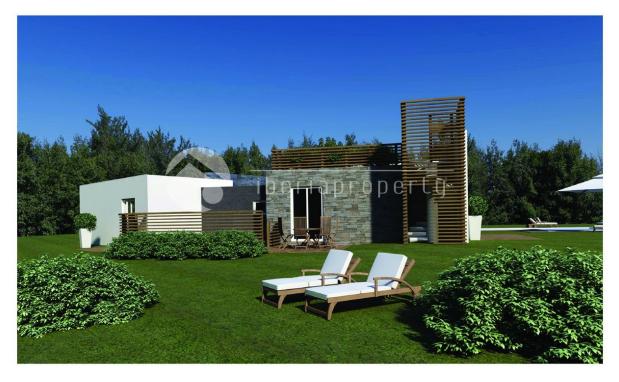

### DESCRIPTION

These villas are built with ICF \*(Insulated Concrete Framework) and in total reduce the carbon footprint of the build and running costs by up to 40% There are various different types of build, and all the glazing in the property uses high tech solar reflecting glass keeping the inside cool, and allowing for maximum internal light. Construction is normally around 8 months from obtaining the licences.Please note that the prices stated are for the villa build only and do not include the plot as we have a large selection of possible situations where we can build these structures with various different plot prices.All the projects include underfloor heating, and full air-conditioning. Also available is a (grey-water) recycling system that allows the household to save up to 40% on the costs for their water supply.

#### **ENERGETIC CERTIFIED**

| STYLE                                         | VIEWS                                                           | AIRCONDITIONING                                                                                                               | DISTANCE TO :                                                                         |
|-----------------------------------------------|-----------------------------------------------------------------|-------------------------------------------------------------------------------------------------------------------------------|---------------------------------------------------------------------------------------|
| • Modern                                      | Mountain views                                                  | Central airconditioning                                                                                                       | Beach : 3 Km                                                                          |
|                                               |                                                                 |                                                                                                                               | Airport: 70 Km                                                                        |
|                                               |                                                                 |                                                                                                                               | Town center : 3 Km                                                                    |
| FURNITURE                                     | PARKING                                                         | FLOARING                                                                                                                      | KITCHEN                                                                               |
| <ul> <li>Not furnished</li> </ul>             | Parking no Cars: 2                                              | • Tile floors                                                                                                                 | <ul><li> Open kitchen</li><li> Equipped kitchen</li><li> Granite countertop</li></ul> |
| GARDEN AND                                    | HEATING                                                         | EXTRA                                                                                                                         |                                                                                       |
| • Covered terrace<br>• Open terrace<br>• Lawn | <ul><li>Floor heating</li><li>Floor heating bathrooms</li></ul> | <ul> <li>Built in wardrobes</li> <li>Reinforced door</li> <li>Double glazed windows</li> <li>Door bell with camera</li> </ul> |                                                                                       |