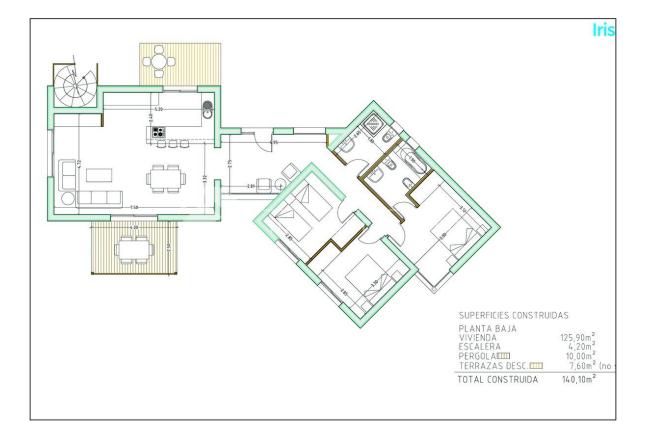

## **JAVEA (JAVEA)**

| INFO            |                  |  |
|-----------------|------------------|--|
| PRICE:          | 329.000 €        |  |
| PROPERTY TYPE:  | Villa            |  |
| CITY:           | Javea<br>(Javea) |  |
| BEDROOMS:       | 3                |  |
| Bathrooms:      | 2                |  |
| Build ( m2 ):   | 140              |  |
| Plot ( m2 ):    | 1.000            |  |
| Terrace ( m2 ): | 18               |  |
| Year:           | 2015             |  |
| Floor:          | 1                |  |
| Old price       | _                |  |

### DESCRIPTION

These villas are built with ICF \*(Insulated Concrete Framework) and in total reduce the carbon footprint of the build and running costs by up to 40% There are various different types of build, and all the glazing in the property uses high tech solar reflecting glass keeping the inside cool, and allowing for maximum internal light. Construction is normally around 8 months from obtaining the licences.Please note that the prices stated are for the villa build only and do not include the plot as we have a large selection of possible situations where we can build these structures with various different plot prices.All the projects include underfloor heating, and full air-conditioning. Also available is a (grey-water) recycling system that allows the household to save up to 40% on the costs for their water supply.