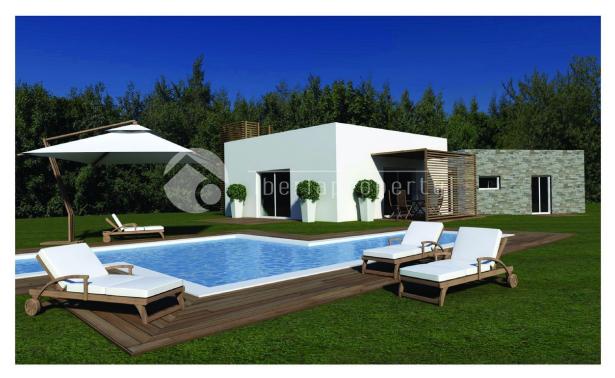

### DESCRIPTION

These villas are built with ICF \*(Insulated Concrete Framework) and in total reduce the carbon footprint of the build and running costs by up to 40% There are various different types of build, and all the glazing in the property uses high tech solar reflecting glass keeping the inside cool, and allowing for maximum internal light. Construction is normally around 8 months from obtaining the licences.Please note that the prices stated are for the villa build only and do not include the plot as we have a large selection of possible situations where we can build these structures with various different plot prices.All the projects include underfloor heating, and full air-conditioning. Also available is a (grey-water) recycling system that allows the household to save up to 40% on the costs for their water supply.

Storage roomWater softener

Internet

- Lawn
- Private garden

Iris

Iris

Iris