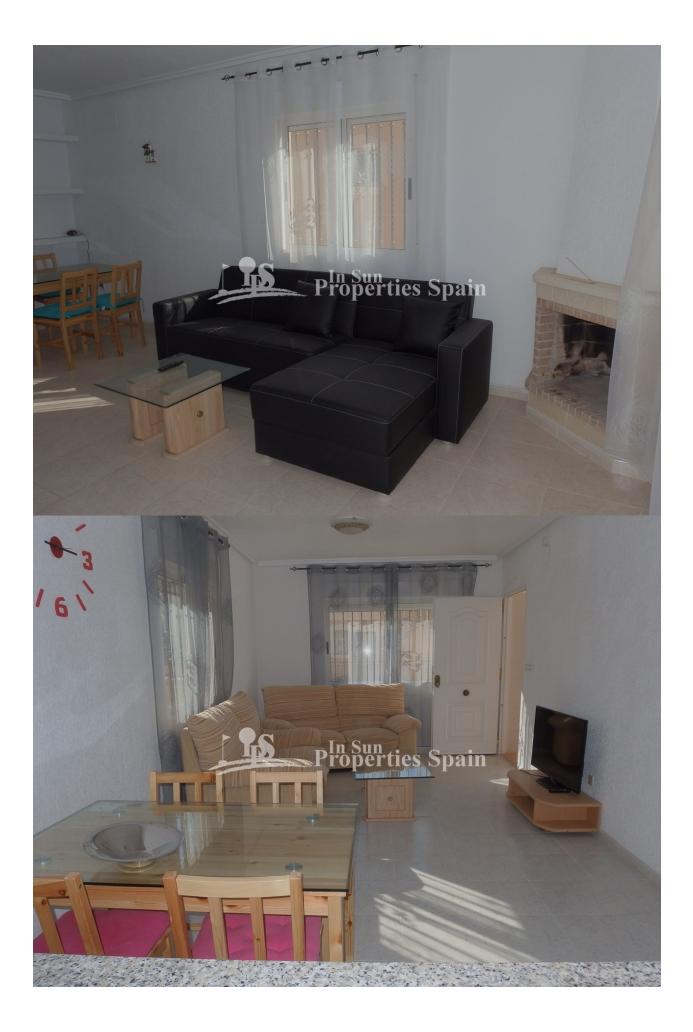

### **DESCRIPTION**

This lovely 154m2 4 bedrooms south facing Detached Villa is located in MONTE GOLF VILLAMARTIN with 2 separate apartments, the top floor apartment has 2 bedrooms 2 bathrooms open plan lounge/ diner with fireplace and American kitchen, 2 balcony and a 31 m2 roof terrace, the ground floor has 2 bedrooms, 2 bathroom with open plan lounge / diner and American kitchen with utility - laundry room and sunny terrace overlooking the private pool. The property is set on a plot of 240 sqm with a private pool and 169 garden private garden, This property is set in an area ideal for either permanent living or holidaying is close to all local amenities, a view minute drive to the 4 golf courses and a 10 minute drive to the lovely sandy beaches of the Orihuela Costa.