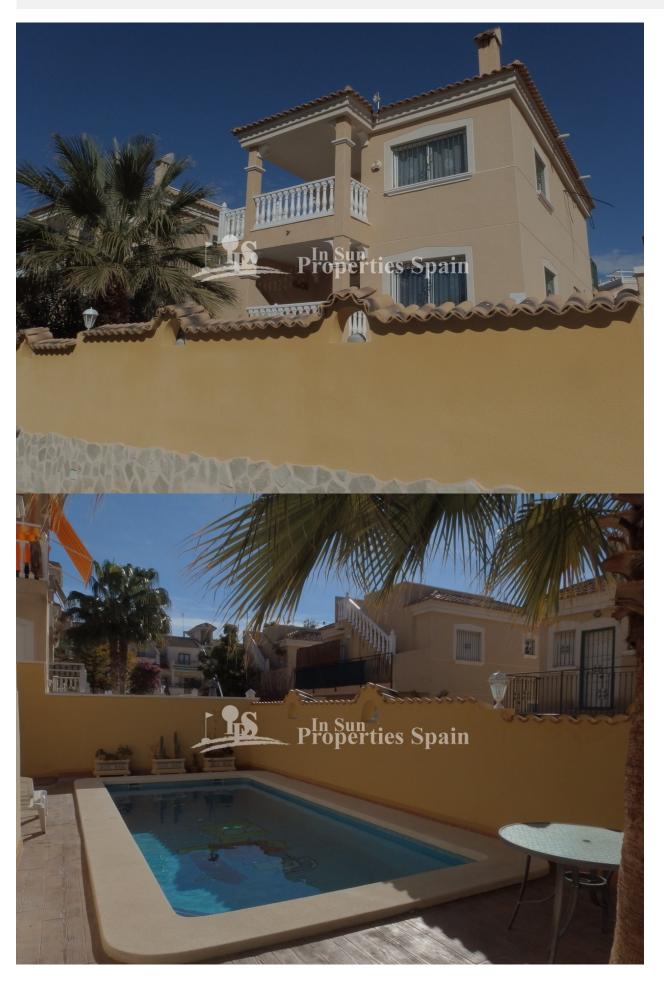

### **DESCRIPTION**

This lovely 154m2 4 bedrooms south facing Detached Villa is located in MONTE GOLF VILLAMARTIN with 2 separate apartments, the top floor apartment has 2 bedrooms 2 bathrooms open plan lounge/ diner with fireplace and American kitchen, 2 balcony and a 31 m2 roof terrace, the ground floor has 2 bedrooms, 2 bathroom with open plan lounge / diner and American kitchen with utility - laundry room and sunny terrace overlooking the private pool. The property is set on a plot of 240 sqm with a private pool and 169 garden private garden, This property is set in an area ideal for either permanent living or holidaying is close to all local amenities, a view minute drive to the 4 golf courses and a 10 minute drive to the lovely sandy beaches of the Orihuela Costa.