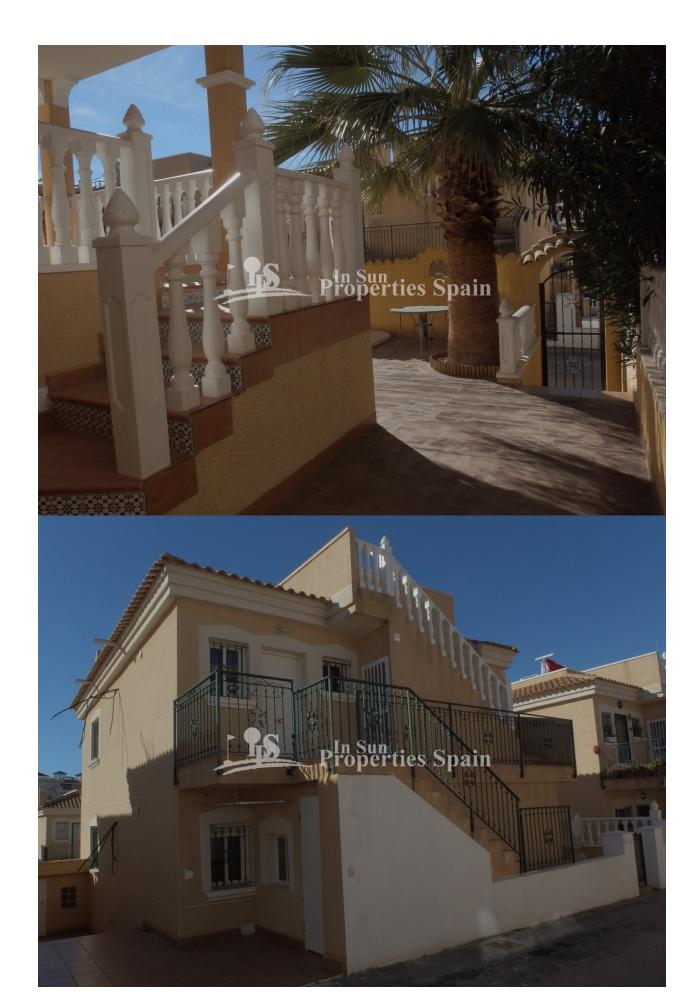

### **DESCRIPTION**

This lovely 154m2 4 bedrooms south facing Detached Villa is located in MONTE GOLF VILLAMARTIN with 2 separate apartments, the top floor apartment has 2 bedrooms 2 bathrooms open plan lounge/ diner with fireplace and American kitchen, 2 balcony and a 31 m2 roof terrace, the ground floor has 2 bedrooms, 2 bathroom with open plan lounge / diner and American kitchen with utility - laundry room and sunny terrace overlooking the private pool. The property is set on a plot of 240 sqm with a private pool and 169 garden private garden, This property is set in an area ideal for either permanent living or holidaying is close to all local amenities, a view minute drive to the 4 golf courses and a 10 minute drive to the lovely sandy beaches of the Orihuela Costa.