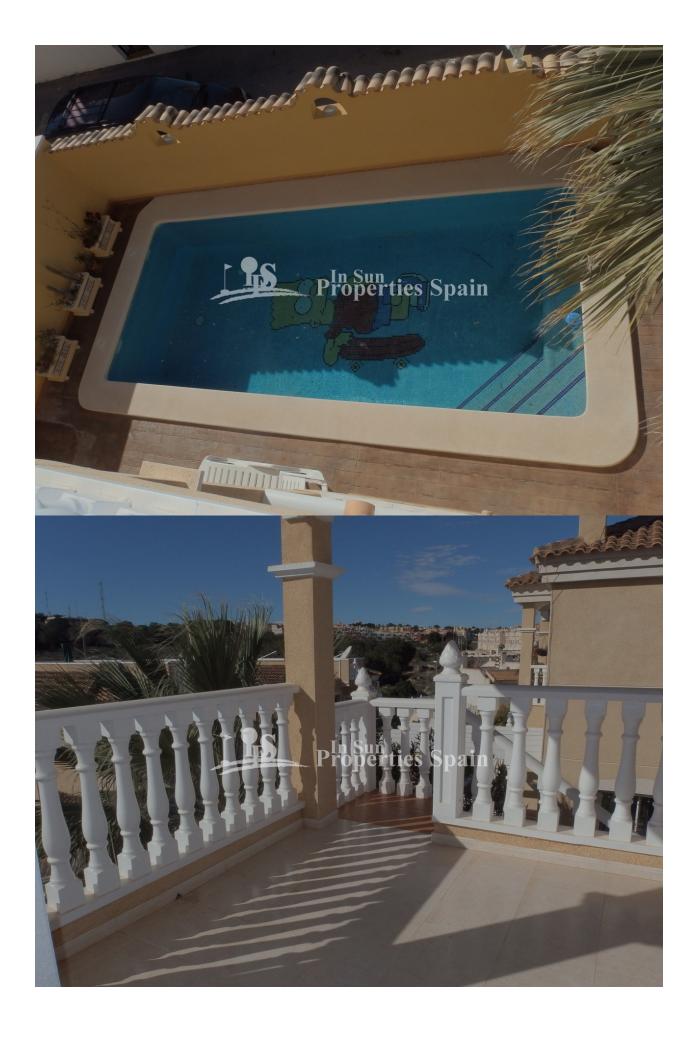

### **DESCRIPTION**

This lovely 154m2 4 bedrooms south facing Detached Villa is located in MONTE GOLF VILLAMARTIN with 2 separate apartments, the top floor apartment has 2 bedrooms 2 bathrooms open plan lounge/ diner with fireplace and American kitchen, 2 balcony and a 31 m2 roof terrace, the ground floor has 2 bedrooms, 2 bathroom with open plan lounge / diner and American kitchen with utility - laundry room and sunny terrace overlooking the private pool. The property is set on a plot of 240 sqm with a private pool and 169 garden private garden, This property is set in an area ideal for either permanent living or holidaying is close to all local amenities, a view minute drive to the 4 golf courses and a 10 minute drive to the lovely sandy beaches of the Orihuela Costa.