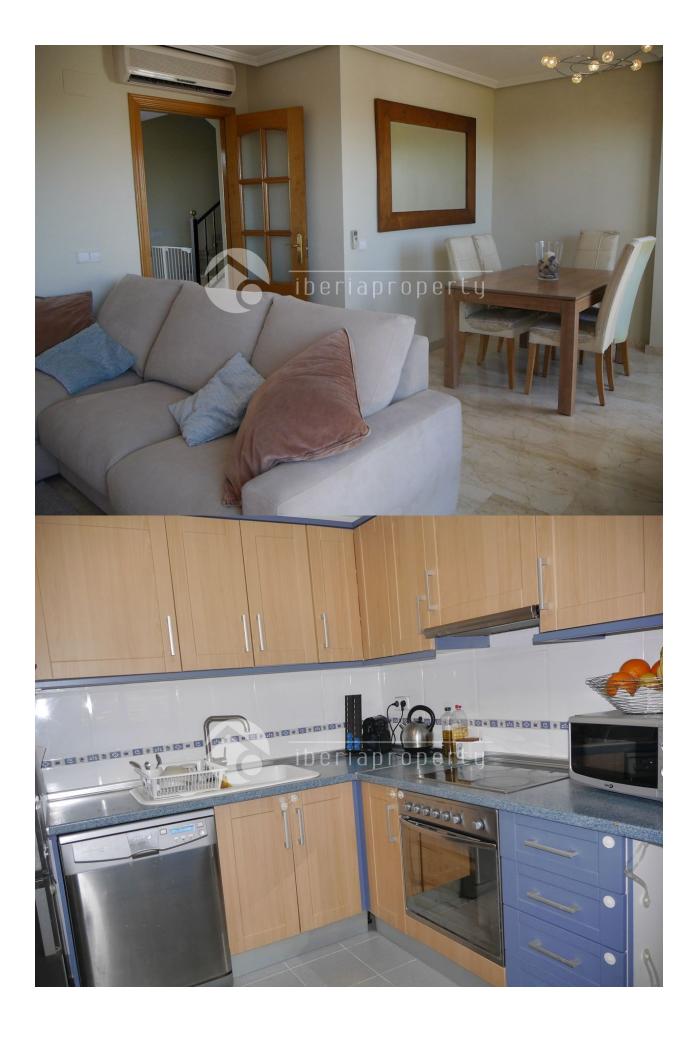

## **DESCRIPTION**

This cosy, corner townhouse is situated at a 10 minutes walking distance to the town of Alfaz. It has the whole day sunshine and has two terraces, one open terrace next to the living room and one of 45 m2 in front of the home which is being used as an outdoor lounge area with outdoor kitchen. On the ground floor is the living room with separate dining area, one bathroom, the closed and equipped kitchen with utility room. On the first floor are the two bedrooms with a shared bathroom. From the main bedroom it has a little bit of sea views. Because of being the corner townhouse, it has the green area with pine trees next to the house, which gives it more privacy. The townhouse has marble floors, air conditioning, floor heating in the bathrooms. The car can easily parked in front of the door.

# KITCHEN GARDEN

- Closed kitchen
- Equipped kitchen
- Granite countertop