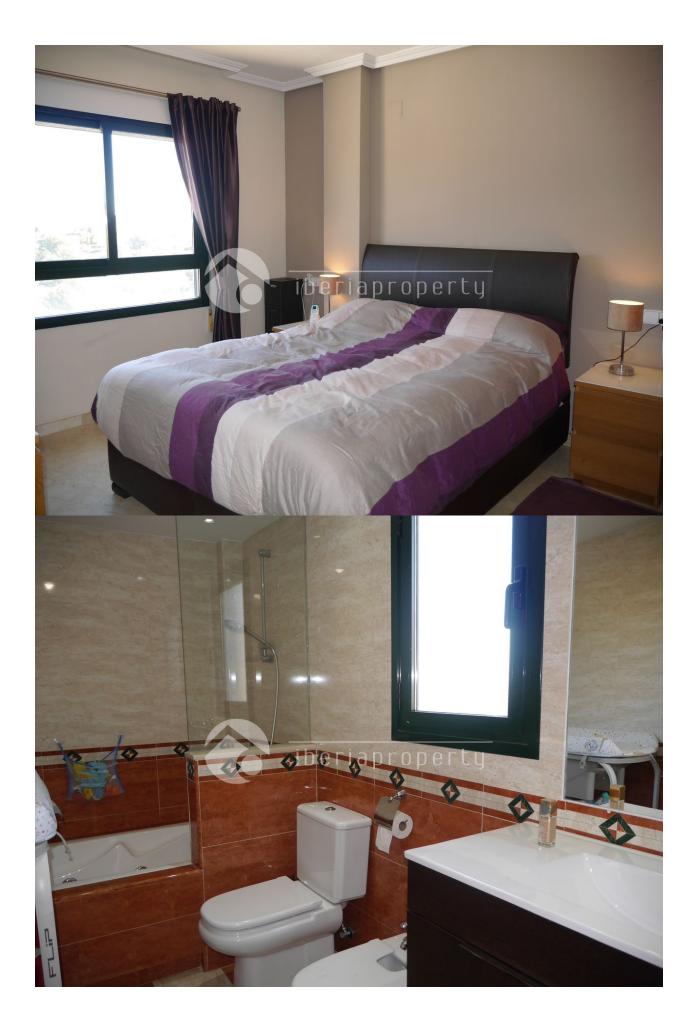

## **DESCRIPTION**

This cosy, corner townhouse is situated at a 10 minutes walking distance to the town of Alfaz. It has the whole day sunshine and has two terraces, one open terrace next to the living room and one of 45 m2 in front of the home which is being used as an outdoor lounge area with outdoor kitchen. On the ground floor is the living room with separate dining area, one bathroom, the closed and equipped kitchen with utility room. On the first floor are the two bedrooms with a shared bathroom. From the main bedroom it has a little bit of sea views. Because of being the corner townhouse, it has the green area with pine trees next to the house, which gives it more privacy. The townhouse has marble floors, air conditioning, floor heating in the bathrooms. The car can easily parked in front of the door.

## **HEATING**

- Central electric heating
- Floor heating bathrooms