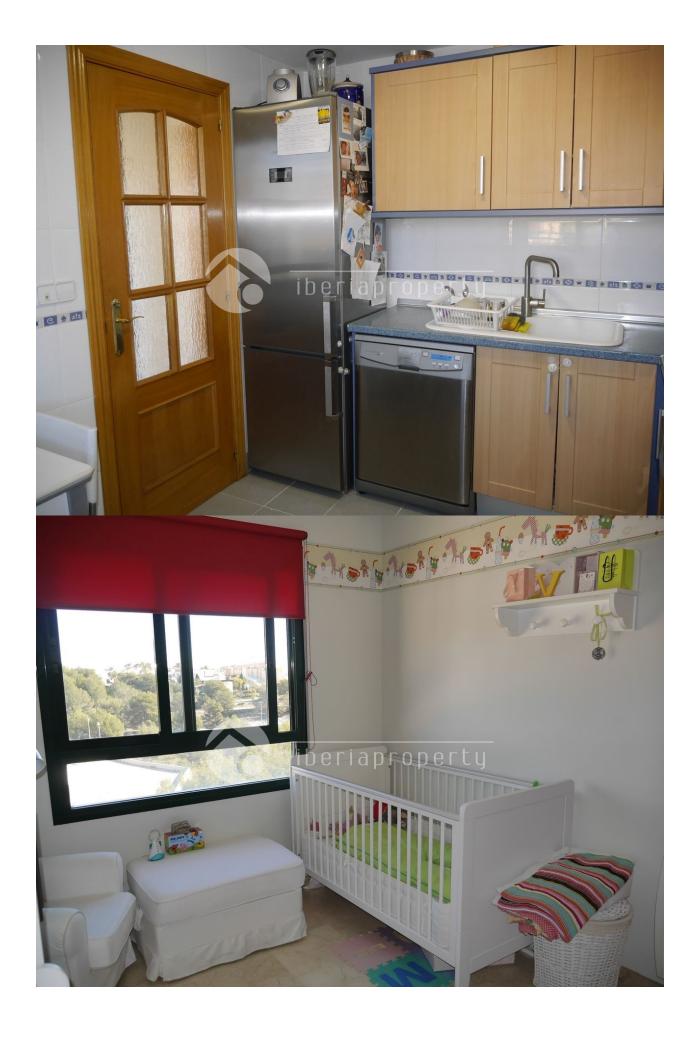

## **DESCRIPTION**

This cosy, corner townhouse is situated at a 10 minutes walking distance to the town of Alfaz. It has the whole day sunshine and has two terraces, one open terrace next to the living room and one of 45 m2 in front of the home which is being used as an outdoor lounge area with outdoor kitchen. On the ground floor is the living room with separate dining area, one bathroom, the closed and equipped kitchen with utility room. On the first floor are the two bedrooms with a shared bathroom. From the main bedroom it has a little bit of sea views. Because of being the corner townhouse, it has the green area with pine trees next to the house, which gives it more privacy. The townhouse has marble floors, air conditioning, floor heating in the bathrooms. The car can easily parked in front of the door.

# KITCHEN GARDEN

- Closed kitchen
- Equipped kitchen
- Granite countertop