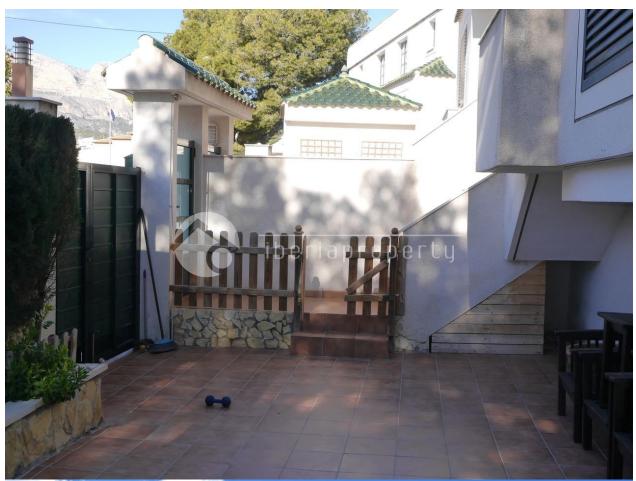

## **DESCRIPTION**

This cosy, corner townhouse is situated at a 10 minutes walking distance to the town of Alfaz. It has the whole day sunshine and has two terraces, one open terrace next to the living room and one of 45 m2 in front of the home which is being used as an outdoor lounge area with outdoor kitchen. On the ground floor is the living room with separate dining area, one bathroom, the closed and equipped kitchen with utility room. On the first floor are the two bedrooms with a shared bathroom. From the main bedroom it has a little bit of sea views. Because of being the corner townhouse, it has the green area with pine trees next to the house, which gives it more privacy. The townhouse has marble floors, air conditioning, floor heating in the bathrooms. The car can easily parked in front of the door.

# GARDEN AND TERRACES

- Open terrace
- Fenced
- Stone walls
- Electric gate
- Private garden