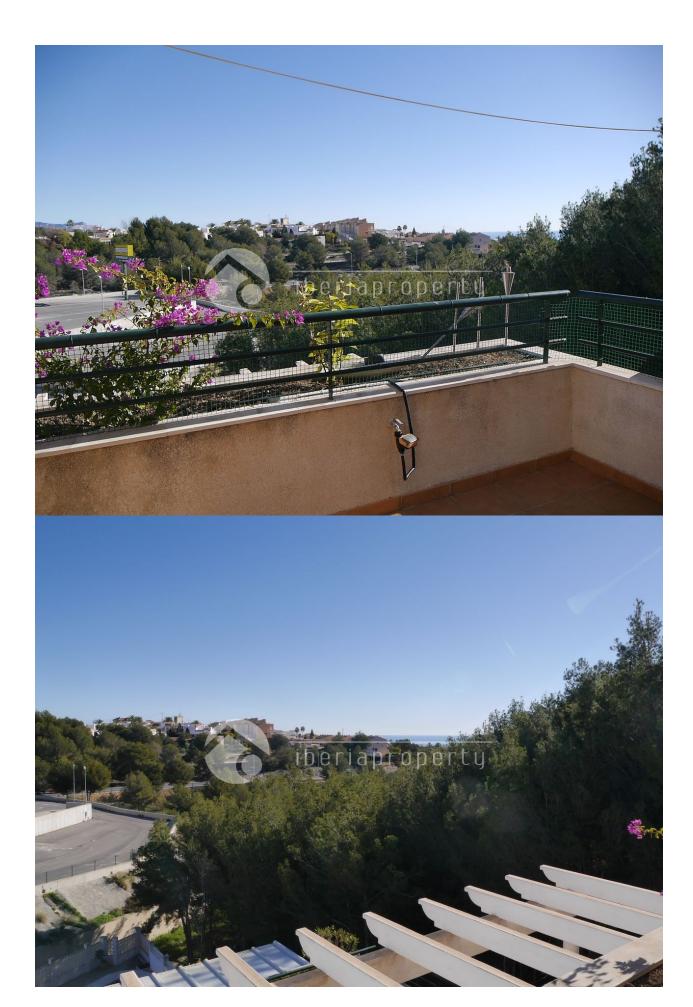

## **DESCRIPTION**

This cosy, corner townhouse is situated at a 10 minutes walking distance to the town of Alfaz. It has the whole day sunshine and has two terraces, one open terrace next to the living room and one of 45 m2 in front of the home which is being used as an outdoor lounge area with outdoor kitchen. On the ground floor is the living room with separate dining area, one bathroom, the closed and equipped kitchen with utility room. On the first floor are the two bedrooms with a shared bathroom. From the main bedroom it has a little bit of sea views. Because of being the corner townhouse, it has the green area with pine trees next to the house, which gives it more privacy. The townhouse has marble floors, air conditioning, floor heating in the bathrooms. The car can easily parked in front of the door.

#### **VIEWS AIRCONDITIONING DISTANCE TO: STYLE** Mediterranean Panoramic views • Livingroom Beach: 5 Km Mountain views • Bedrooms Airport: 60 Km Town center : 2 Km **ORIENTATION PARKING TAX FLOARING** South east Parking no Cars: 1 Community : 750 € · Marble floors I.B.I : 247 €