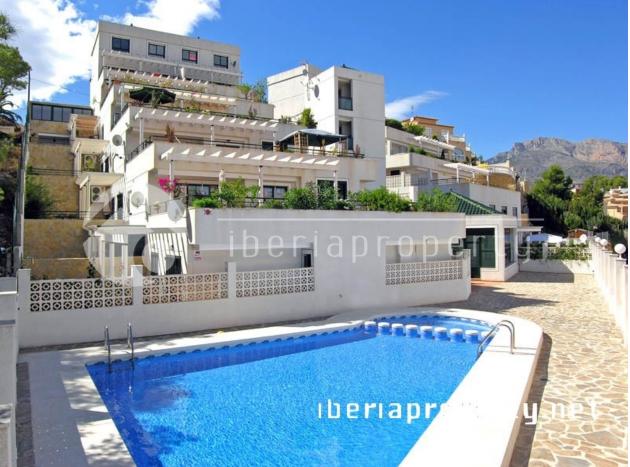

## **DESCRIPTION**

This cosy, corner townhouse is situated at a 10 minutes walking distance to the town of Alfaz. It has the whole day sunshine and has two terraces, one open terrace next to the living room and one of 45 m2 in front of the home which is being used as an outdoor lounge area with outdoor kitchen. On the ground floor is the living room with separate dining area, one bathroom, the closed and equipped kitchen with utility room. On the first floor are the two bedrooms with a shared bathroom. From the main bedroom it has a little bit of sea views. Because of being the corner townhouse, it has the green area with pine trees next to the house, which gives it more privacy. The townhouse has marble floors, air conditioning, floor heating in the bathrooms. The car can easily parked in front of the door.