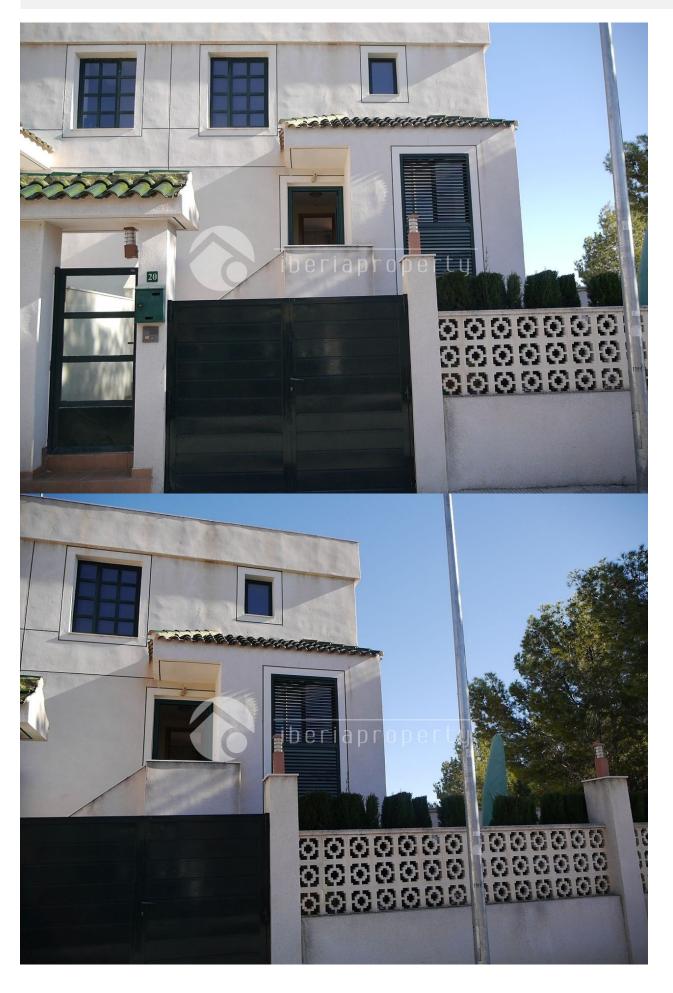

## **DESCRIPTION**

This cosy, corner townhouse is situated at a 10 minutes walking distance to the town of Alfaz. It has the whole day sunshine and has two terraces, one open terrace next to the living room and one of 45 m2 in front of the home which is being used as an outdoor lounge area with outdoor kitchen. On the ground floor is the living room with separate dining area, one bathroom, the closed and equipped kitchen with utility room. On the first floor are the two bedrooms with a shared bathroom. From the main bedroom it has a little bit of sea views. Because of being the corner townhouse, it has the green area with pine trees next to the house, which gives it more privacy. The townhouse has marble floors, air conditioning, floor heating in the bathrooms. The car can easily parked in front of the door.

# GARDEN AND TERRACES

- Open terrace
- Fenced
- Stone walls
- Electric gate
- Private garden