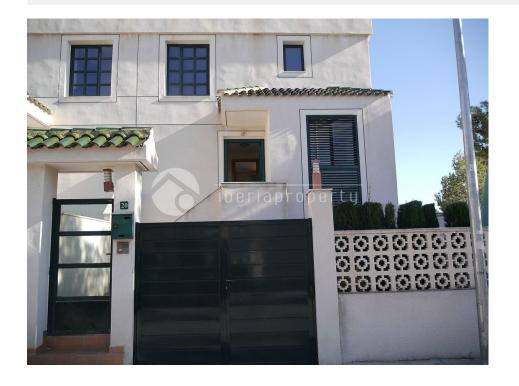

## **DESCRIPTION**

This cosy, corner townhouse is situated at a 10 minutes walking distance to the town of Alfaz. It has the whole day sunshine and has two terraces, one open terrace next to the living room and one of 45 m2 in front of the home which is being used as an outdoor lounge area with outdoor kitchen. On the ground floor is the living room with separate dining area, one bathroom, the closed and equipped kitchen with utility room. On the first floor are the two bedrooms with a shared bathroom. From the main bedroom it has a little bit of sea views. Because of being the corner townhouse, it has the green area with pine trees next to the house, which gives it more privacy. The townhouse has marble floors, air conditioning, floor heating in the bathrooms. The car can easily parked in front of the door.

# GARDEN AND TERRACES

- Open terrace
- Fenced
- Stone walls
- Electric gate
- Private garden