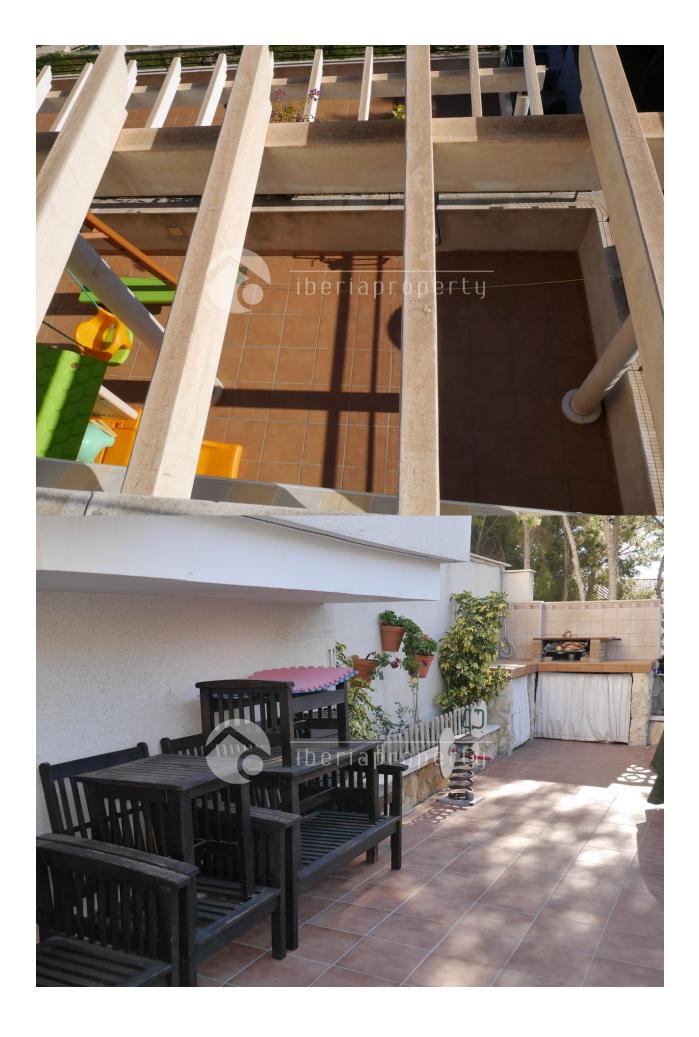

## **DESCRIPTION**

This cosy, corner townhouse is situated at a 10 minutes walking distance to the town of Alfaz. It has the whole day sunshine and has two terraces, one open terrace next to the living room and one of 45 m2 in front of the home which is being used as an outdoor lounge area with outdoor kitchen. On the ground floor is the living room with separate dining area, one bathroom, the closed and equipped kitchen with utility room. On the first floor are the two bedrooms with a shared bathroom. From the main bedroom it has a little bit of sea views. Because of being the corner townhouse, it has the green area with pine trees next to the house, which gives it more privacy. The townhouse has marble floors, air conditioning, floor heating in the bathrooms. The car can easily parked in front of the door.

# GARDEN AND TERRACES

- Open terrace
- Fenced
- Stone walls
- Electric gate
- Private garden