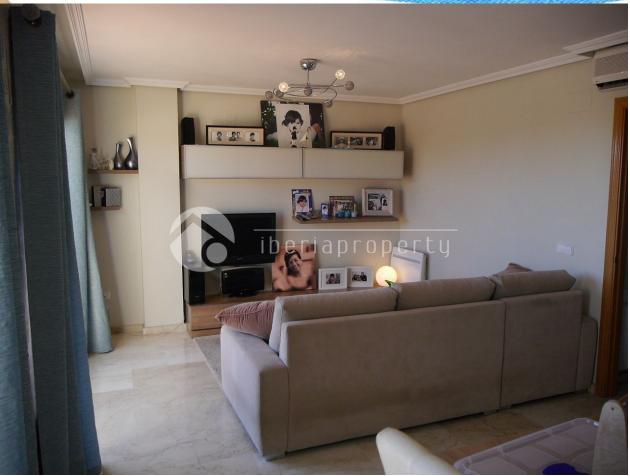

## **DESCRIPTION**

This cosy, corner townhouse is situated at a 10 minutes walking distance to the town of Alfaz. It has the whole day sunshine and has two terraces, one open terrace next to the living room and one of 45 m2 in front of the home which is being used as an outdoor lounge area with outdoor kitchen. On the ground floor is the living room with separate dining area, one bathroom, the closed and equipped kitchen with utility room. On the first floor are the two bedrooms with a shared bathroom. From the main bedroom it has a little bit of sea views. Because of being the corner townhouse, it has the green area with pine trees next to the house, which gives it more privacy. The townhouse has marble floors, air conditioning, floor heating in the bathrooms. The car can easily parked in front of the door.