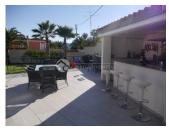

#### **DESCRIPTION**

This contemporary style villa, has been built on one level on a large, flat and fenced plot in Alfaz del Pi, offering all the privacy you wish for. It is nearby the British school and the town center of Alfaz and is surrounded by a very low maintenance garden and spacious terraces with automatic awnings around the house. It has a large heated pool and an outdoor bar and kitchen next to it, to optimally enjoy the wonderful climate whole year long. From the back and front terrace you enter the large and cosy living room with gas fire place which is next to the open plan, equipped kitchen which is connected to the separate dining room. It has a very logical distribution all on one floor. The hallway leads to the large master bedroom with walk-in closet and the second, large bedroom with en-suite bathroom. There is another bedroom that is used as an office with a separate bathroom. The garden has two waterfalls, a koi pond and the roof terrace has wonderful sea views and can be used as a lounge terrace which is illuminated at night. The villa has many extra, quality details like floor heating, air conditioning, automatic roller blinds, mosquito screens, a central music system and a double garage.

### **GARDEN AND TERRACES**

- Open terrace
- Exterior lights
- Automatic watering system
- Palm trees
- Landscaped
- Fenced
- Lawn
- Electric gate
- Outdoor kitchen
- BBQ/grill
- Private garden