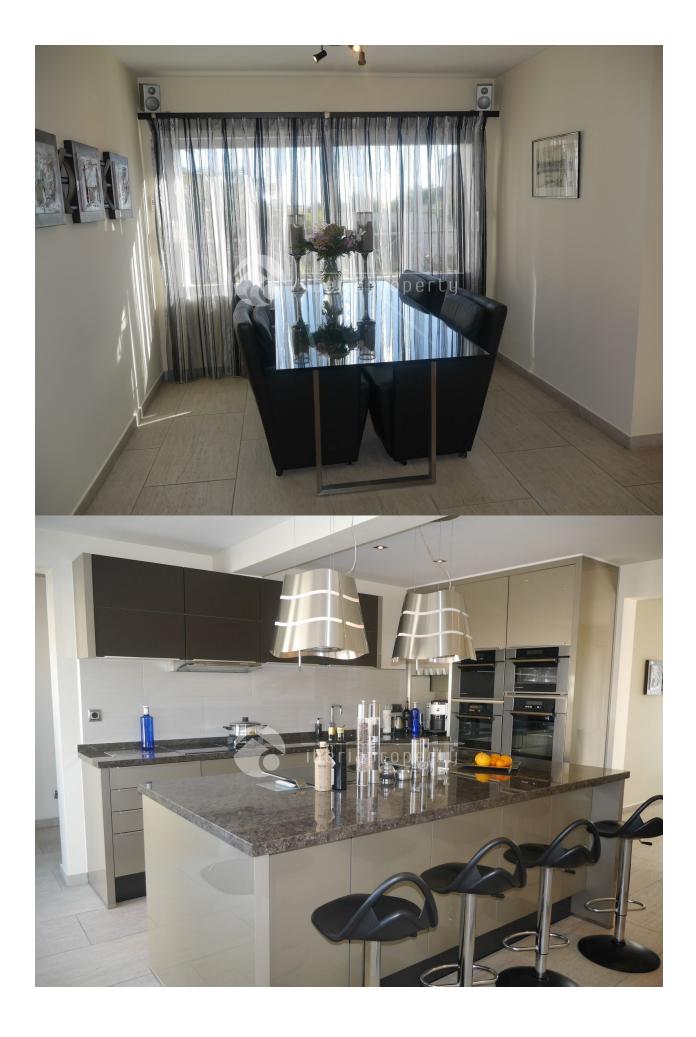

#### **DESCRIPTION**

This contemporary style villa, has been built on one level on a large, flat and fenced plot in Alfaz del Pi, offering all the privacy you wish for. It is nearby the British school and the town center of Alfaz and is surrounded by a very low maintenance garden and spacious terraces with automatic awnings around the house. It has a large heated pool and an outdoor bar and kitchen next to it, to optimally enjoy the wonderful climate whole year long. From the back and front terrace you enter the large and cosy living room with gas fire place which is next to the open plan, equipped kitchen which is connected to the separate dining room. It has a very logical distribution all on one floor. The hallway leads to the large master bedroom with walk-in closet and the second, large bedroom with en-suite bathroom. There is another bedroom that is used as an office with a separate bathroom. The garden has two waterfalls, a koi pond and the roof terrace has wonderful sea views and can be used as a lounge terrace which is illuminated at night. The villa has many extra, quality details like floor heating, air conditioning, automatic roller blinds, mosquito screens, a central music system and a double garage.

#### **KITCHEN**

- Open kitchen
- Equipped kitchen