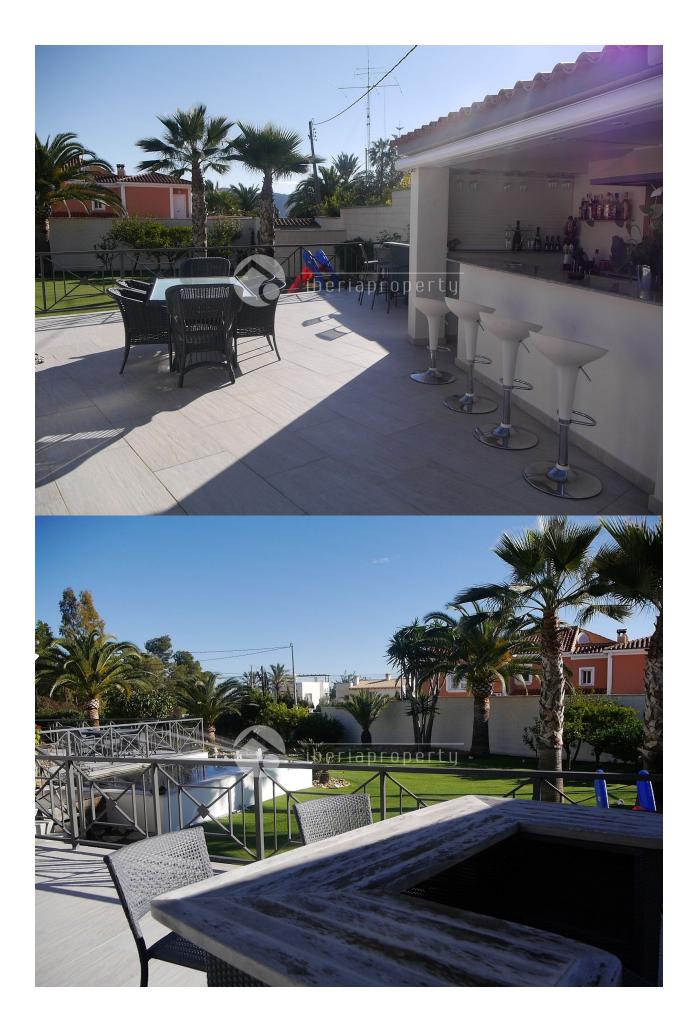

#### **DESCRIPTION**

This contemporary style villa, has been built on one level on a large, flat and fenced plot in Alfaz del Pi, offering all the privacy you wish for. It is nearby the British school and the town center of Alfaz and is surrounded by a very low maintenance garden and spacious terraces with automatic awnings around the house. It has a large heated pool and an outdoor bar and kitchen next to it, to optimally enjoy the wonderful climate whole year long. From the back and front terrace you enter the large and cosy living room with gas fire place which is next to the open plan, equipped kitchen which is connected to the separate dining room. It has a very logical distribution all on one floor. The hallway leads to the large master bedroom with walk-in closet and the second, large bedroom with en-suite bathroom. There is another bedroom that is used as an office with a separate bathroom. The garden has two waterfalls, a koi pond and the roof terrace has wonderful sea views and can be used as a lounge terrace which is illuminated at night. The villa has many extra, quality details like floor heating, air conditioning, automatic roller blinds, mosquito screens, a central music system and a double garage.

### **GARDEN AND TERRACES**

- Open terrace
- Exterior lights
- Automatic watering system
- Palm trees
- Landscaped
- Fenced
- Lawn
- Electric gate
- Outdoor kitchen
- BBQ/grill
- Private garden