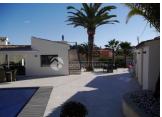

#### **DESCRIPTION**

This contemporary style villa, has been built on one level on a large, flat and fenced plot in Alfaz del Pi, offering all the privacy you wish for. It is nearby the British school and the town center of Alfaz and is surrounded by a very low maintenance garden and spacious terraces with automatic awnings around the house. It has a large heated pool and an outdoor bar and kitchen next to it, to optimally enjoy the wonderful climate whole year long. From the back and front terrace you enter the large and cosy living room with gas fire place which is next to the open plan, equipped kitchen which is connected to the separate dining room. It has a very logical distribution all on one floor. The hallway leads to the large master bedroom with walk-in closet and the second, large bedroom with en-suite bathroom. There is another bedroom that is used as an office with a separate bathroom. The garden has two waterfalls, a koi pond and the roof terrace has wonderful sea views and can be used as a lounge terrace which is illuminated at night. The villa has many extra, quality details like floor heating, air conditioning, automatic roller blinds, mosquito screens, a central music system and a double garage.

### **GARDEN AND TERRACES**

- Open terrace
- Exterior lights
- Automatic watering system
- Palm trees
- Landscaped
- Fenced
- Lawn
- Electric gate
- Outdoor kitchen
- BBQ/grill
- Private garden