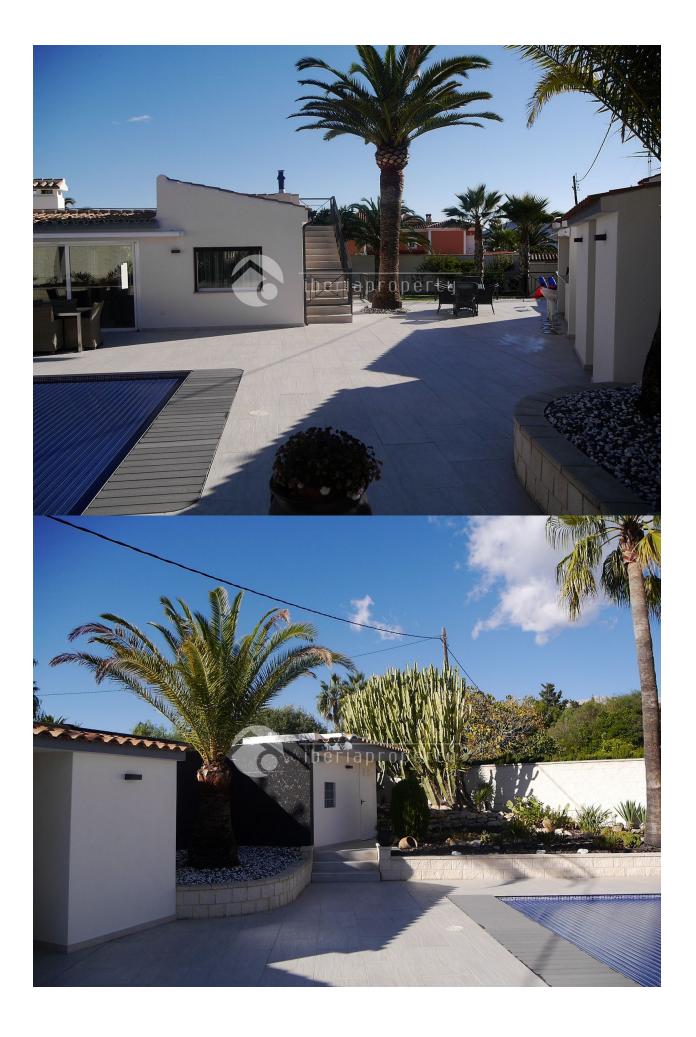

#### **DESCRIPTION**

This contemporary style villa, has been built on one level on a large, flat and fenced plot in Alfaz del Pi, offering all the privacy you wish for. It is nearby the British school and the town center of Alfaz and is surrounded by a very low maintenance garden and spacious terraces with automatic awnings around the house. It has a large heated pool and an outdoor bar and kitchen next to it, to optimally enjoy the wonderful climate whole year long. From the back and front terrace you enter the large and cosy living room with gas fire place which is next to the open plan, equipped kitchen which is connected to the separate dining room. It has a very logical distribution all on one floor. The hallway leads to the large master bedroom with walk-in closet and the second, large bedroom with en-suite bathroom. There is another bedroom that is used as an office with a separate bathroom. The garden has two waterfalls, a koi pond and the roof terrace has wonderful sea views and can be used as a lounge terrace which is illuminated at night. The villa has many extra, quality details like floor heating, air conditioning, automatic roller blinds, mosquito screens, a central music system and a double garage.

### **GARDEN AND TERRACES**

- Open terrace
- Exterior lights
- Automatic watering system
- Palm trees
- Landscaped
- Fenced
- Lawn
- Electric gate
- Outdoor kitchen
- BBQ/grill
- Private garden