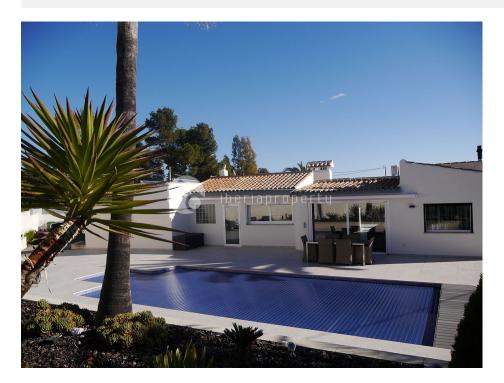

#### **DESCRIPTION**

This contemporary style villa, has been built on one level on a large, flat and fenced plot in Alfaz del Pi, offering all the privacy you wish for. It is nearby the British school and the town center of Alfaz and is surrounded by a very low maintenance garden and spacious terraces with automatic awnings around the house. It has a large heated pool and an outdoor bar and kitchen next to it, to optimally enjoy the wonderful climate whole year long. From the back and front terrace you enter the large and cosy living room with gas fire place which is next to the open plan, equipped kitchen which is connected to the separate dining room. It has a very logical distribution all on one floor. The hallway leads to the large master bedroom with walk-in closet and the second, large bedroom with en-suite bathroom. There is another bedroom that is used as an office with a separate bathroom. The garden has two waterfalls, a koi pond and the roof terrace has wonderful sea views and can be used as a lounge terrace which is illuminated at night. The villa has many extra, quality details like floor heating, air conditioning, automatic roller blinds, mosquito screens, a central music system and a double garage.

### **GARDEN AND TERRACES**

- Open terrace
- Exterior lights
- Automatic watering system
- Palm trees
- Landscaped
- Fenced
- Lawn
- Electric gate
- Outdoor kitchen
- BBQ/grill
- Private garden