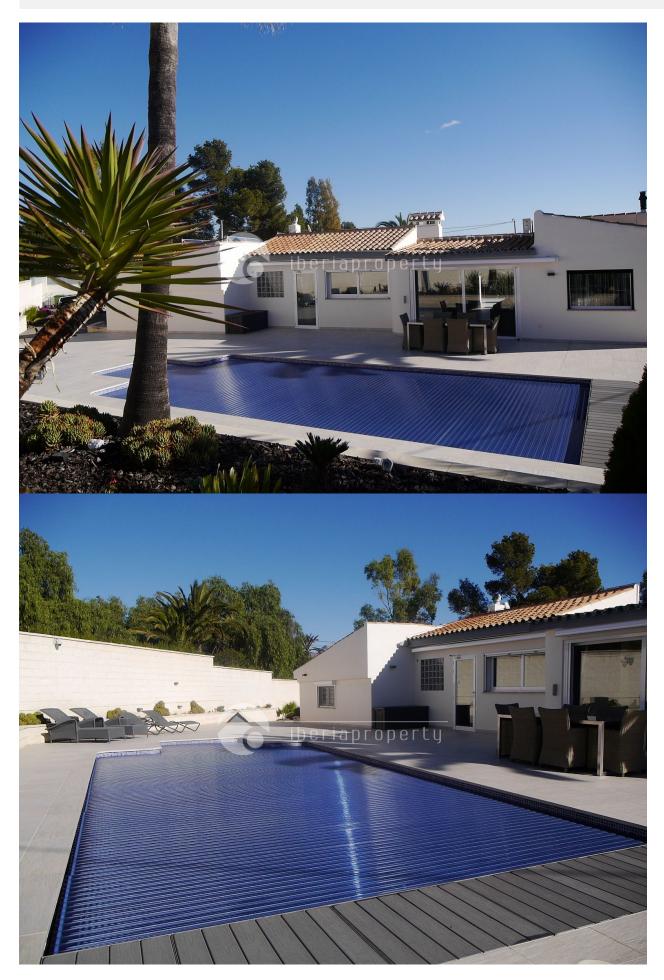

#### **DESCRIPTION**

This contemporary style villa, has been built on one level on a large, flat and fenced plot in Alfaz del Pi, offering all the privacy you wish for. It is nearby the British school and the town center of Alfaz and is surrounded by a very low maintenance garden and spacious terraces with automatic awnings around the house. It has a large heated pool and an outdoor bar and kitchen next to it, to optimally enjoy the wonderful climate whole year long. From the back and front terrace you enter the large and cosy living room with gas fire place which is next to the open plan, equipped kitchen which is connected to the separate dining room. It has a very logical distribution all on one floor. The hallway leads to the large master bedroom with walk-in closet and the second, large bedroom with en-suite bathroom. There is another bedroom that is used as an office with a separate bathroom. The garden has two waterfalls, a koi pond and the roof terrace has wonderful sea views and can be used as a lounge terrace which is illuminated at night. The villa has many extra, quality details like floor heating, air conditioning, automatic roller blinds, mosquito screens, a central music system and a double garage.

### **GARDEN AND TERRACES**

- Open terrace
- Exterior lights
- Automatic watering system
- Palm trees
- Landscaped
- Fenced
- Lawn
- Electric gate
- Outdoor kitchen
- BBQ/grill
- Private garden