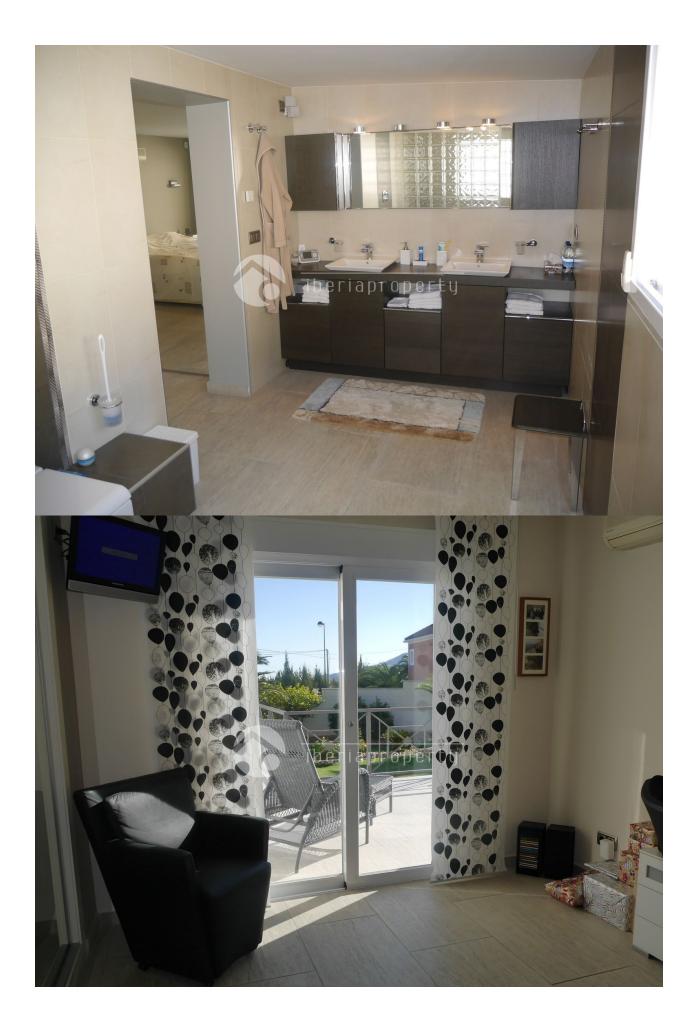

#### **DESCRIPTION**

This contemporary style villa, has been built on one level on a large, flat and fenced plot in Alfaz del Pi, offering all the privacy you wish for. It is nearby the British school and the town center of Alfaz and is surrounded by a very low maintenance garden and spacious terraces with automatic awnings around the house. It has a large heated pool and an outdoor bar and kitchen next to it, to optimally enjoy the wonderful climate whole year long. From the back and front terrace you enter the large and cosy living room with gas fire place which is next to the open plan, equipped kitchen which is connected to the separate dining room. It has a very logical distribution all on one floor. The hallway leads to the large master bedroom with walk-in closet and the second, large bedroom with en-suite bathroom. There is another bedroom that is used as an office with a separate bathroom. The garden has two waterfalls, a koi pond and the roof terrace has wonderful sea views and can be used as a lounge terrace which is illuminated at night. The villa has many extra, quality details like floor heating, air conditioning, automatic roller blinds, mosquito screens, a central music system and a double garage.

#### **MAIN LIVING AREA**

- Storage
- Bathroom en-suite