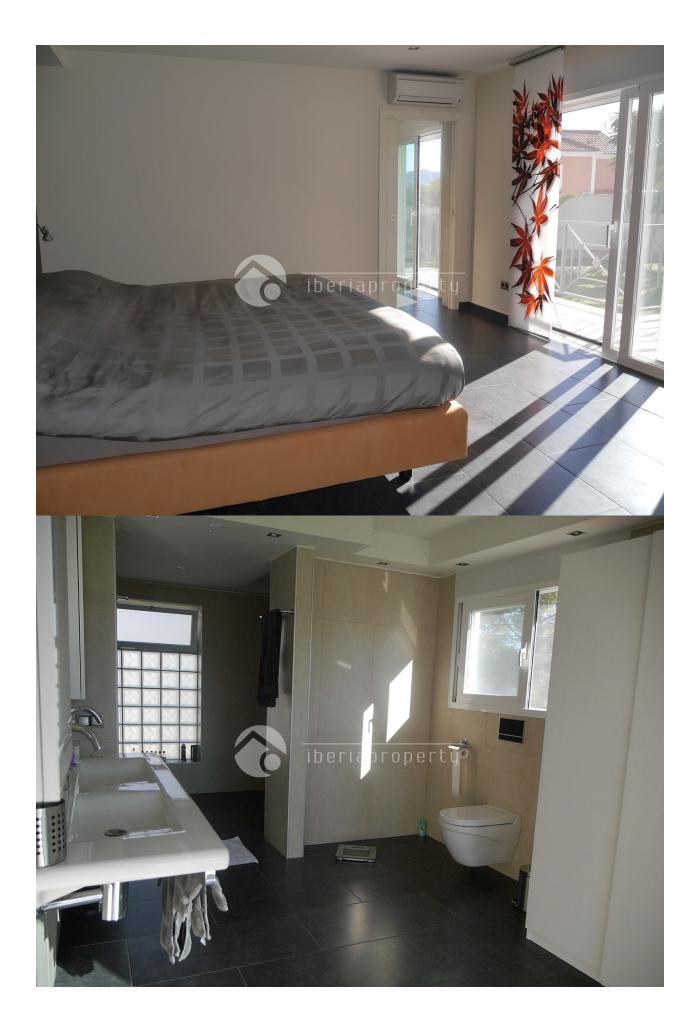

#### **DESCRIPTION**

This contemporary style villa, has been built on one level on a large, flat and fenced plot in Alfaz del Pi, offering all the privacy you wish for. It is nearby the British school and the town center of Alfaz and is surrounded by a very low maintenance garden and spacious terraces with automatic awnings around the house. It has a large heated pool and an outdoor bar and kitchen next to it, to optimally enjoy the wonderful climate whole year long. From the back and front terrace you enter the large and cosy living room with gas fire place which is next to the open plan, equipped kitchen which is connected to the separate dining room. It has a very logical distribution all on one floor. The hallway leads to the large master bedroom with walk-in closet and the second, large bedroom with en-suite bathroom. There is another bedroom that is used as an office with a separate bathroom. The garden has two waterfalls, a koi pond and the roof terrace has wonderful sea views and can be used as a lounge terrace which is illuminated at night. The villa has many extra, quality details like floor heating, air conditioning, automatic roller blinds, mosquito screens, a central music system and a double garage.

#### **AIRCONDITIONING**

- Livingroom
- Bedrooms

#### **HEATING**

- Floor heating
- Floor heating bathrooms
- Fireplace gas