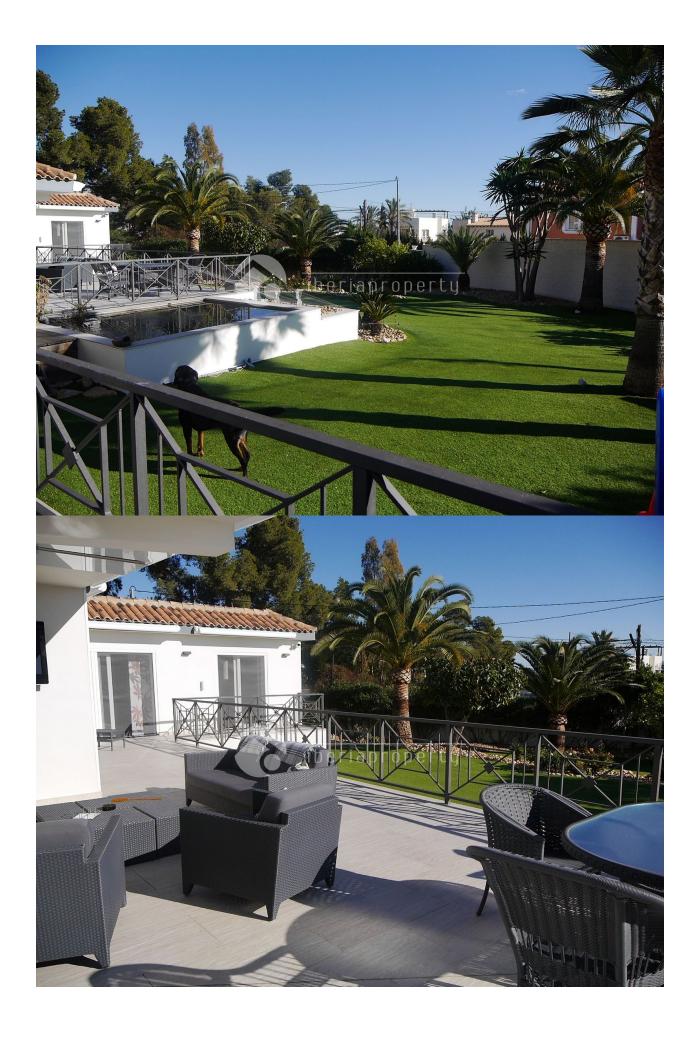

#### **DESCRIPTION**

This contemporary style villa, has been built on one level on a large, flat and fenced plot in Alfaz del Pi, offering all the privacy you wish for. It is nearby the British school and the town center of Alfaz and is surrounded by a very low maintenance garden and spacious terraces with automatic awnings around the house. It has a large heated pool and an outdoor bar and kitchen next to it, to optimally enjoy the wonderful climate whole year long. From the back and front terrace you enter the large and cosy living room with gas fire place which is next to the open plan, equipped kitchen which is connected to the separate dining room. It has a very logical distribution all on one floor. The hallway leads to the large master bedroom with walk-in closet and the second, large bedroom with en-suite bathroom. There is another bedroom that is used as an office with a separate bathroom. The garden has two waterfalls, a koi pond and the roof terrace has wonderful sea views and can be used as a lounge terrace which is illuminated at night. The villa has many extra, quality details like floor heating, air conditioning, automatic roller blinds, mosquito screens, a central music system and a double garage.

### **GARDEN AND TERRACES**

- Open terrace
- Exterior lights
- Automatic watering system
- Palm trees
- Landscaped
- Fenced
- Lawn
- Electric gate
- Outdoor kitchen
- BBQ/grill
- Private garden

#### **VIEWS**

- Sea views
- Mountain views