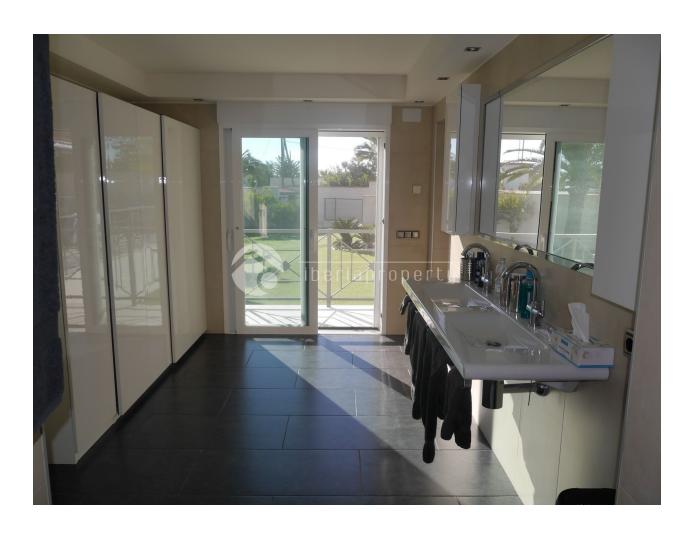

#### **DESCRIPTION**

This contemporary style villa, has been built on one level on a large, flat and fenced plot in Alfaz del Pi, offering all the privacy you wish for. It is nearby the British school and the town center of Alfaz and is surrounded by a very low maintenance garden and spacious terraces with automatic awnings around the house. It has a large heated pool and an outdoor bar and kitchen next to it, to optimally enjoy the wonderful climate whole year long. From the back and front terrace you enter the large and cosy living room with gas fire place which is next to the open plan, equipped kitchen which is connected to the separate dining room. It has a very logical distribution all on one floor. The hallway leads to the large master bedroom with walk-in closet and the second, large bedroom with en-suite bathroom. There is another bedroom that is used as an office with a separate bathroom. The garden has two waterfalls, a koi pond and the roof terrace has wonderful sea views and can be used as a lounge terrace which is illuminated at night. The villa has many extra, quality details like floor heating, air conditioning, automatic roller blinds, mosquito screens, a central music system and a double garage.

#### **MAIN LIVING AREA**

- Storage
- Bathroom en-suite