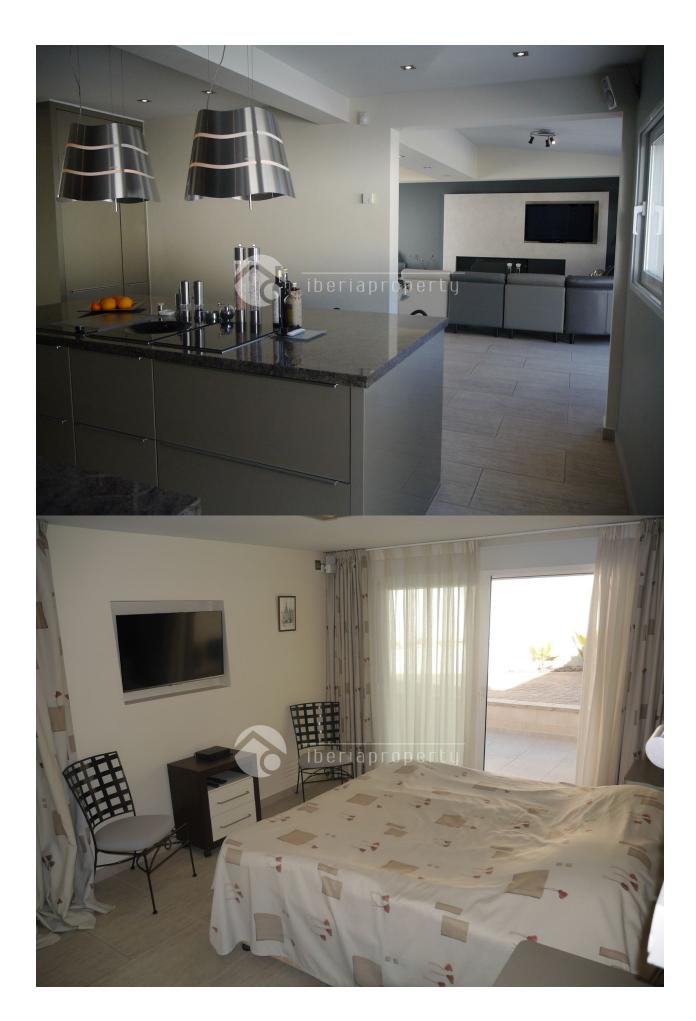

#### **DESCRIPTION**

This contemporary style villa, has been built on one level on a large, flat and fenced plot in Alfaz del Pi, offering all the privacy you wish for. It is nearby the British school and the town center of Alfaz and is surrounded by a very low maintenance garden and spacious terraces with automatic awnings around the house. It has a large heated pool and an outdoor bar and kitchen next to it, to optimally enjoy the wonderful climate whole year long. From the back and front terrace you enter the large and cosy living room with gas fire place which is next to the open plan, equipped kitchen which is connected to the separate dining room. It has a very logical distribution all on one floor. The hallway leads to the large master bedroom with walk-in closet and the second, large bedroom with en-suite bathroom. There is another bedroom that is used as an office with a separate bathroom. The garden has two waterfalls, a koi pond and the roof terrace has wonderful sea views and can be used as a lounge terrace which is illuminated at night. The villa has many extra, quality details like floor heating, air conditioning, automatic roller blinds, mosquito screens, a central music system and a double garage.

#### **KITCHEN**

- Open kitchen
- Equipped kitchen

#### **MAIN LIVING AREA**

- Storage
- Bathroom en-suite