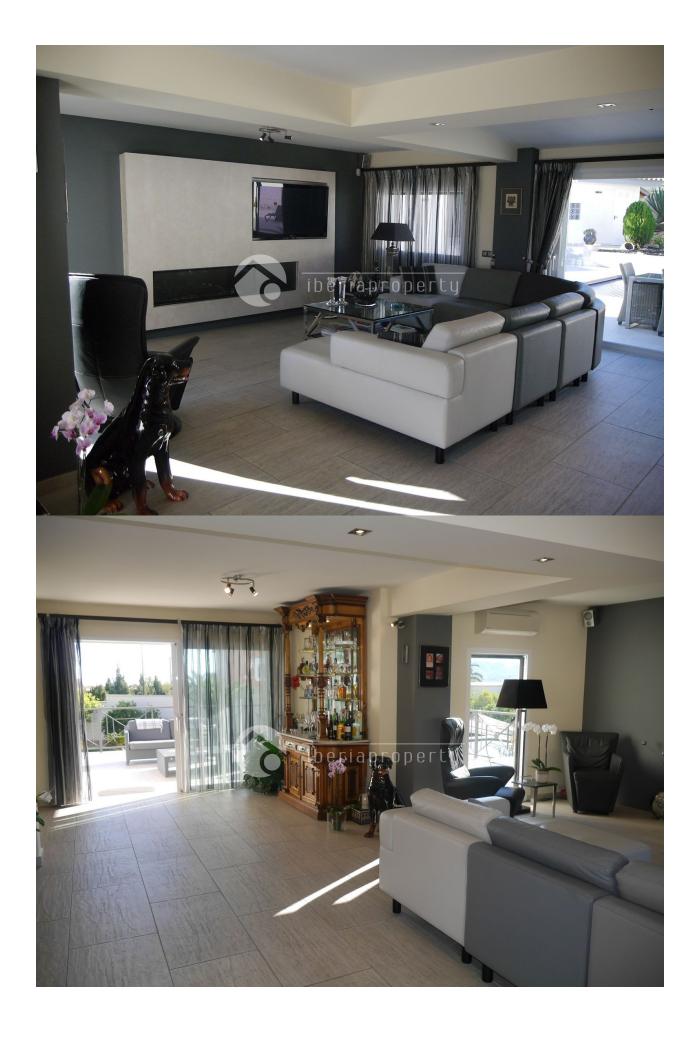

#### **DESCRIPTION**

This contemporary style villa, has been built on one level on a large, flat and fenced plot in Alfaz del Pi, offering all the privacy you wish for. It is nearby the British school and the town center of Alfaz and is surrounded by a very low maintenance garden and spacious terraces with automatic awnings around the house. It has a large heated pool and an outdoor bar and kitchen next to it, to optimally enjoy the wonderful climate whole year long. From the back and front terrace you enter the large and cosy living room with gas fire place which is next to the open plan, equipped kitchen which is connected to the separate dining room. It has a very logical distribution all on one floor. The hallway leads to the large master bedroom with walk-in closet and the second, large bedroom with en-suite bathroom. There is another bedroom that is used as an office with a separate bathroom. The garden has two waterfalls, a koi pond and the roof terrace has wonderful sea views and can be used as a lounge terrace which is illuminated at night. The villa has many extra, quality details like floor heating, air conditioning, automatic roller blinds, mosquito screens, a central music system and a double garage.

#### **HEATING**

- Floor heating
- Floor heating bathrooms
- Fireplace gas