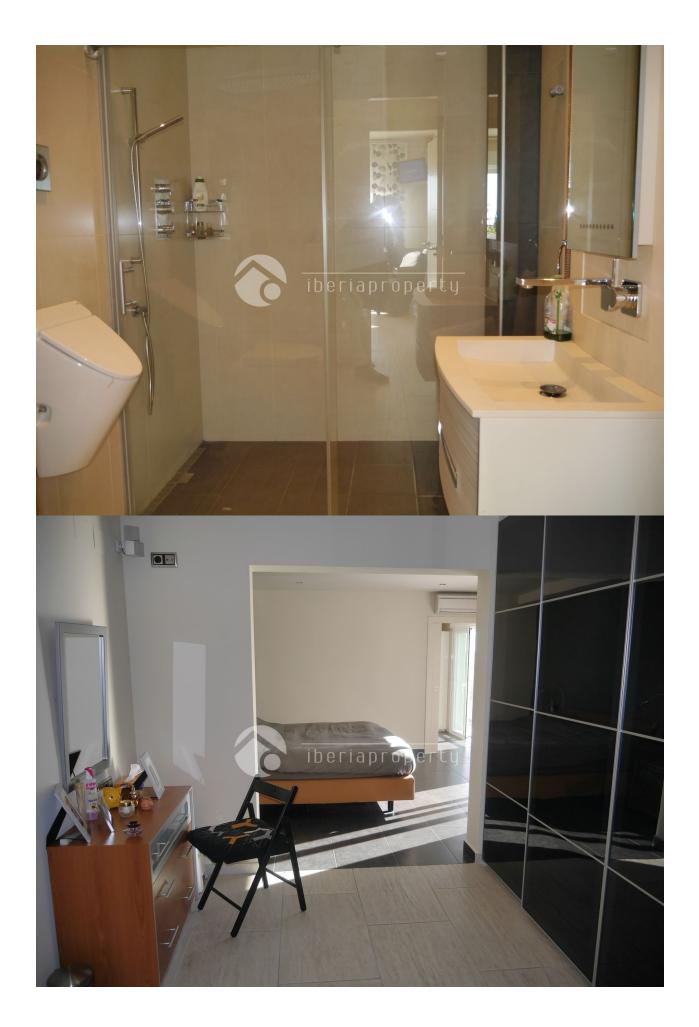

#### **DESCRIPTION**

This contemporary style villa, has been built on one level on a large, flat and fenced plot in Alfaz del Pi, offering all the privacy you wish for. It is nearby the British school and the town center of Alfaz and is surrounded by a very low maintenance garden and spacious terraces with automatic awnings around the house. It has a large heated pool and an outdoor bar and kitchen next to it, to optimally enjoy the wonderful climate whole year long. From the back and front terrace you enter the large and cosy living room with gas fire place which is next to the open plan, equipped kitchen which is connected to the separate dining room. It has a very logical distribution all on one floor. The hallway leads to the large master bedroom with walk-in closet and the second, large bedroom with en-suite bathroom. There is another bedroom that is used as an office with a separate bathroom. The garden has two waterfalls, a koi pond and the roof terrace has wonderful sea views and can be used as a lounge terrace which is illuminated at night. The villa has many extra, quality details like floor heating, air conditioning, automatic roller blinds, mosquito screens, a central music system and a double garage.

#### **MAIN LIVING AREA**

- Storage
- Bathroom en-suite