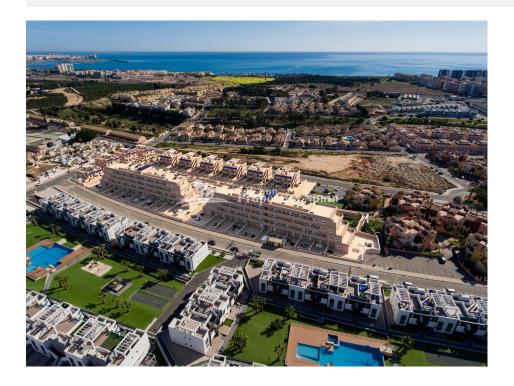

## DESCRIPTION

Key ready and located within the luxury SPA development in the privileged area of PUNTA PRIMA, south of Torrevieja, 300 meters from the Punta Marina Shopping Center and 5 minutes from Zenia Boulevard Shopping Center, close to the prestigious Rocío del Mar beaches, Punta Prima Beach, La Zenia Beach and Playa Flamenca. This is a 3 bed, 77m2 Ground floor Bungalow/Apartment with open plan living-dining room, fully equipped fitted kitchen, 2 bathrooms and 287m2 garden, perfect for alfresco dining. Just 10km away we have 4 Prestigious Golf Courses, Villamartin, Las Ramblas, Las Colinas and Campoamor, all 18 holes. Underground parking space. All set within large communal green areas with swimming pool and Jacuzzi, one of them with indoor SPA pool (Jacuzzi, cervical jets, sauna, gym etc.) More than 5,000 m2 of green areas with swimming pools, Spa with Jacuzzi, sauna, Gym and children's areas, all this together makes this an Exclusive Residential not to be missed!