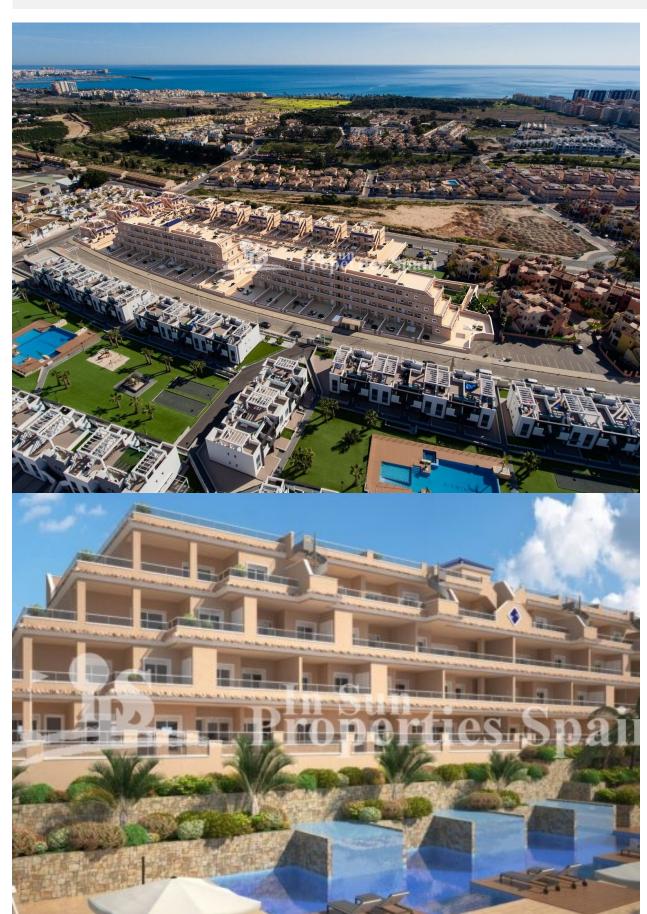

## DESCRIPTION

Key ready and located within the luxury SPA development in the privileged area of PUNTA PRIMA, south of Torrevieja, 300 meters from the Punta Marina Shopping Center and 5 minutes from Zenia Boulevard Shopping Center, close to the prestigious Rocío del Mar beaches, Punta Prima Beach, La Zenia Beach and Playa Flamenca. This is a 3 bed, 77m2 Ground floor Bungalow/Apartment with open plan living-dining room, fully equipped fitted kitchen, 2 bathrooms and 287m2 garden, perfect for alfresco dining. Just 10km away we have 4 Prestigious Golf Courses, Villamartin, Las Ramblas, Las Colinas and Campoamor, all 18 holes. Underground parking space. All set within large communal green areas with swimming pool and Jacuzzi, one of them with indoor SPA pool (Jacuzzi, cervical jets, sauna, gym etc.) More than 5,000 m2 of green areas with swimming pools, Spa with Jacuzzi, sauna, Gym and children's areas, all this together makes this an Exclusive Residential not to be missed!