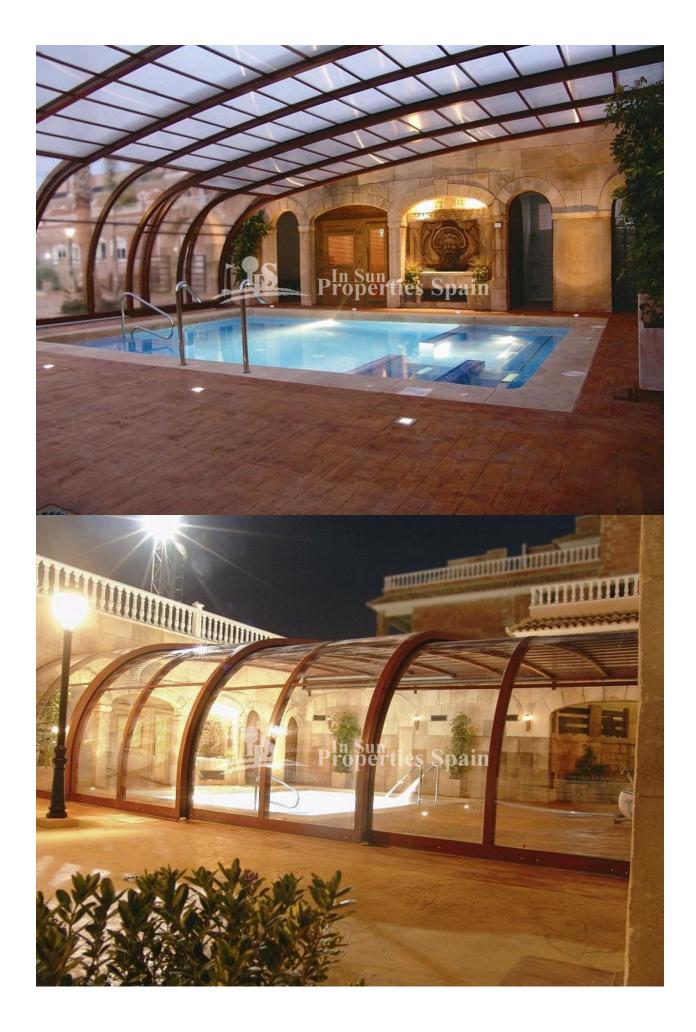

## DESCRIPTION

Key ready and located within the luxury SPA development in the privileged area of PUNTA PRIMA, south of Torrevieja, 300 meters from the Punta Marina Shopping Center and 5 minutes from Zenia Boulevard Shopping Center, close to the prestigious Rocío del Mar beaches, Punta Prima Beach, La Zenia Beach and Playa Flamenca. This is a 3 bed, 77m2 Ground floor Bungalow/Apartment with open plan living-dining room, fully equipped fitted kitchen, 2 bathrooms and 287m2 garden, perfect for alfresco dining. Just 10km away we have 4 Prestigious Golf Courses, Villamartin, Las Ramblas, Las Colinas and Campoamor, all 18 holes. Underground parking space. All set within large communal green areas with swimming pool and Jacuzzi, one of them with indoor SPA pool (Jacuzzi, cervical jets, sauna, gym etc.) More than 5,000 m2 of green areas with swimming pools, Spa with Jacuzzi, sauna, Gym and children's areas, all this together makes this an Exclusive Residential not to be missed!