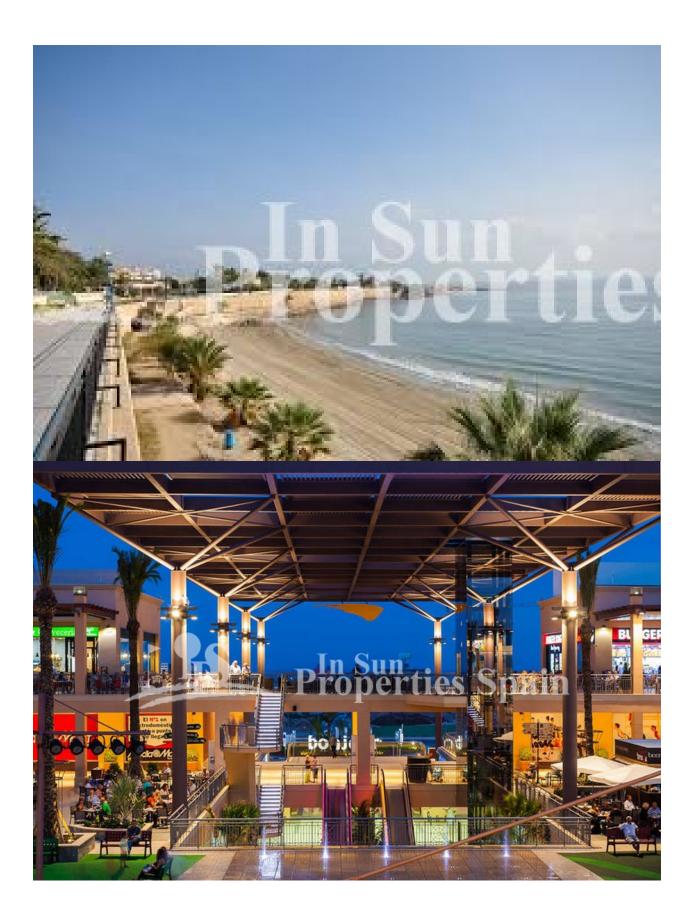

## DESCRIPTION

Key ready and located within the luxury SPA development in the privileged area of PUNTA PRIMA, south of Torrevieja, 300 meters from the Punta Marina Shopping Center and 5 minutes from Zenia Boulevard Shopping Center, close to the prestigious Rocío del Mar beaches, Punta Prima Beach, La Zenia Beach and Playa Flamenca. This is a 3 bed, 77m2 Ground floor Bungalow/Apartment with open plan living-dining room, fully equipped fitted kitchen, 2 bathrooms and 287m2 garden, perfect for alfresco dining. Just 10km away we have 4 Prestigious Golf Courses, Villamartin, Las Ramblas, Las Colinas and Campoamor, all 18 holes. Underground parking space. All set within large communal green areas with swimming pool and Jacuzzi, one of them with indoor SPA pool (Jacuzzi, cervical jets, sauna, gym etc.) More than 5,000 m2 of green areas with swimming pools, Spa with Jacuzzi, sauna, Gym and children's areas, all this together makes this an Exclusive Residential not to be missed!