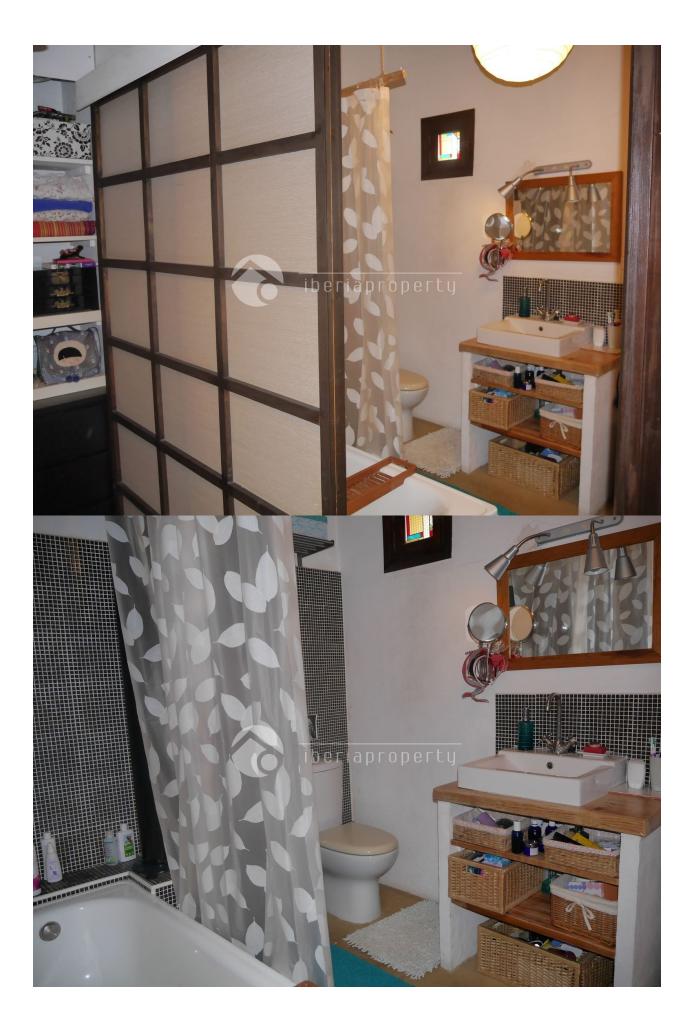

## DESCRIPTION

This lovely townhouse in the old town of Altea has fantastic sea views from the sunny, open roof terrace. It has a very central position: walking distance to the center, public parking, the beach with its restaurants and the train station. The present owners renovated it with taste and converted the home into a comfortable, pleasant and practical home (new plumping, electricity and bathroom etc.). At the entrance is the open plan kitchen and spacious living with natural stone wall and pallet burner.On the first floor is the master bedroom with small balcony with street views and with walk-in wardrobe and bathroom which originally had another small bedroom. An extra sleeping place has been created in the loft above the kitchen which can also be used as storage. On the third floor is the roof terrace with wonderful sea views and place for the washing machine and storage. A fantastic place to enjoy the sunny days and evenings along the Costa Blanca with its micro-climate. Absolutely worth a visit!

## **ENERGETIC CERTIFIED**

| STYLE                                                     | VIEWS                                                                      | DISTANCE TO :      | ORIENTATION                                               |
|-----------------------------------------------------------|----------------------------------------------------------------------------|--------------------|-----------------------------------------------------------|
| Mediterranean                                             | <ul><li>Panoramic views</li><li>Sea views</li><li>Mountain views</li></ul> | Beach : 500 m      | South East West                                           |
|                                                           |                                                                            | Airport: 60 Km     |                                                           |
|                                                           |                                                                            | Town center : 50 m |                                                           |
| FURNITURE                                                 | ТАХ                                                                        | MAIN LIVING AREA   | FLOARING                                                  |
| Not furnished                                             | I.B.I : 118 €                                                              | Bathroom en-suite  | <ul><li>Tile floors</li><li>Wooden floors</li></ul>       |
| KITCHEN                                                   | GARDEN AND<br>TERRACES                                                     | HEATING            | EXTRA                                                     |
| <ul><li> Open kitchen</li><li> Equipped kitchen</li></ul> |                                                                            | Fireplace wood     | <ul><li>Built in wardrobes</li><li>Laundry room</li></ul> |
|                                                           | <ul><li>Covered terrace</li><li>Open terrace</li></ul>                     |                    |                                                           |