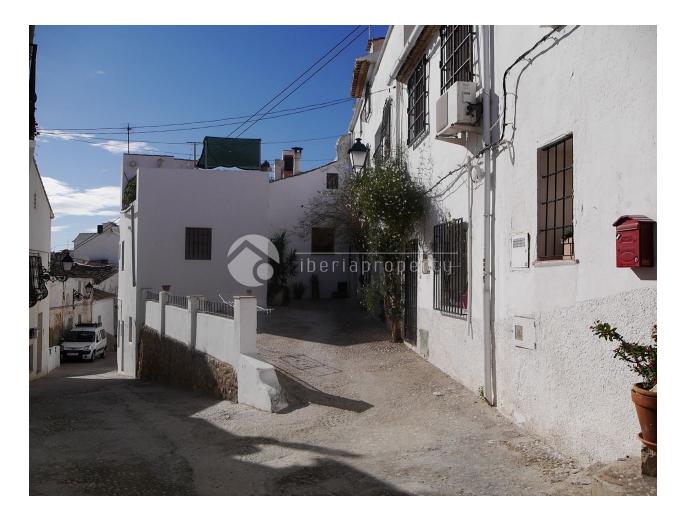

## DESCRIPTION

This lovely townhouse in the old town of Altea has fantastic sea views from the sunny, open roof terrace. It has a very central position: walking distance to the center, public parking, the beach with its restaurants and the train station. The present owners renovated it with taste and converted the home into a comfortable, pleasant and practical home (new plumping, electricity and bathroom etc.). At the entrance is the open plan kitchen and spacious living with natural stone wall and pallet burner.On the first floor is the master bedroom with small balcony with street views and with walk-in wardrobe and bathroom which originally had another small bedroom. An extra sleeping place has been created in the loft above the kitchen which can also be used as storage. On the third floor is the roof terrace with wonderful sea views and place for the washing machine and storage. A fantastic place to enjoy the sunny days and evenings along the Costa Blanca with its micro-climate. Absolutely worth a visit!