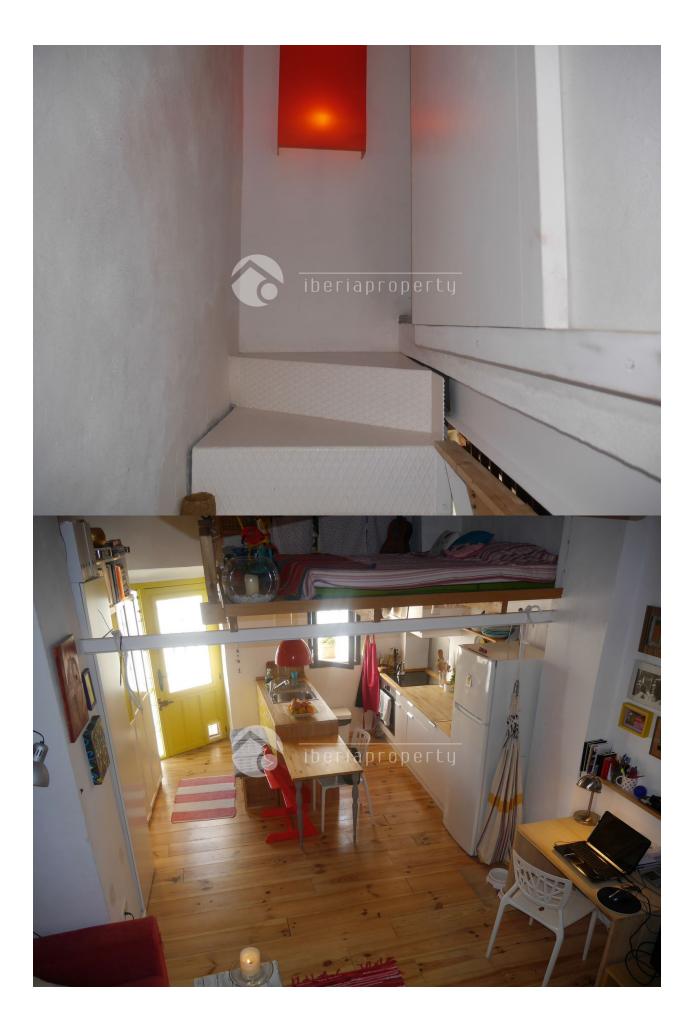

## DESCRIPTION

This lovely townhouse in the old town of Altea has fantastic sea views from the sunny, open roof terrace. It has a very central position: walking distance to the center, public parking, the beach with its restaurants and the train station. The present owners renovated it with taste and converted the home into a comfortable, pleasant and practical home (new plumping, electricity and bathroom etc.). At the entrance is the open plan kitchen and spacious living with natural stone wall and pallet burner.On the first floor is the master bedroom with small balcony with street views and with walk-in wardrobe and bathroom which originally had another small bedroom. An extra sleeping place has been created in the loft above the kitchen which can also be used as storage. On the third floor is the roof terrace with wonderful sea views and place for the washing machine and storage. A fantastic place to enjoy the sunny days and evenings along the Costa Blanca with its micro-climate. Absolutely worth a visit!