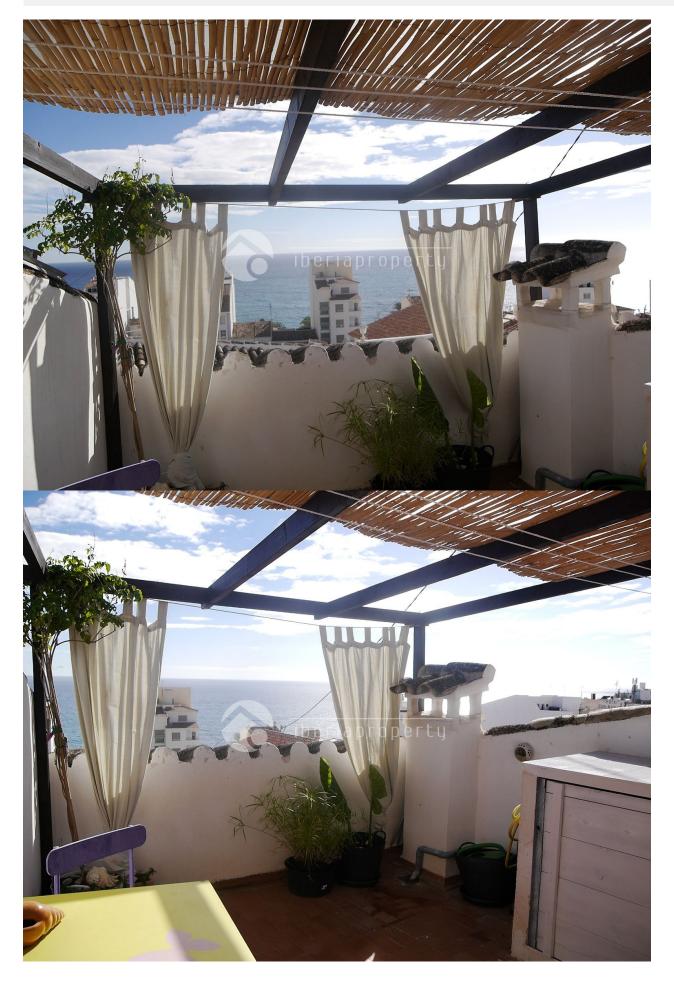

## DESCRIPTION

This lovely townhouse in the old town of Altea has fantastic sea views from the sunny, open roof terrace. It has a very central position: walking distance to the center, public parking, the beach with its restaurants and the train station. The present owners renovated it with taste and converted the home into a comfortable, pleasant and practical home (new plumping, electricity and bathroom etc.). At the entrance is the open plan kitchen and spacious living with natural stone wall and pallet burner.On the first floor is the master bedroom with small balcony with street views and with walk-in wardrobe and bathroom which originally had another small bedroom. An extra sleeping place has been created in the loft above the kitchen which can also be used as storage. On the third floor is the roof terrace with wonderful sea views and place for the washing machine and storage. A fantastic place to enjoy the sunny days and evenings along the Costa Blanca with its micro-climate. Absolutely worth a visit!

## **ENERGETIC CERTIFIED**

| STYLE                                                     | VIEWS                                                                      | DISTANCE TO :      | ORIENTATION                                               |
|-----------------------------------------------------------|----------------------------------------------------------------------------|--------------------|-----------------------------------------------------------|
| Mediterranean                                             | <ul><li>Panoramic views</li><li>Sea views</li><li>Mountain views</li></ul> | Beach : 500 m      | South East West                                           |
|                                                           |                                                                            | Airport: 60 Km     |                                                           |
|                                                           |                                                                            | Town center : 50 m |                                                           |
| FURNITURE                                                 | ТАХ                                                                        | MAIN LIVING AREA   | FLOARING                                                  |
| Not furnished                                             | I.B.I : 118 €                                                              | Bathroom en-suite  | <ul><li>Tile floors</li><li>Wooden floors</li></ul>       |
| KITCHEN                                                   | GARDEN AND<br>TERRACES                                                     | HEATING            | EXTRA                                                     |
| <ul><li> Open kitchen</li><li> Equipped kitchen</li></ul> |                                                                            | Fireplace wood     | <ul><li>Built in wardrobes</li><li>Laundry room</li></ul> |
|                                                           | <ul><li>Covered terrace</li><li>Open terrace</li></ul>                     |                    |                                                           |