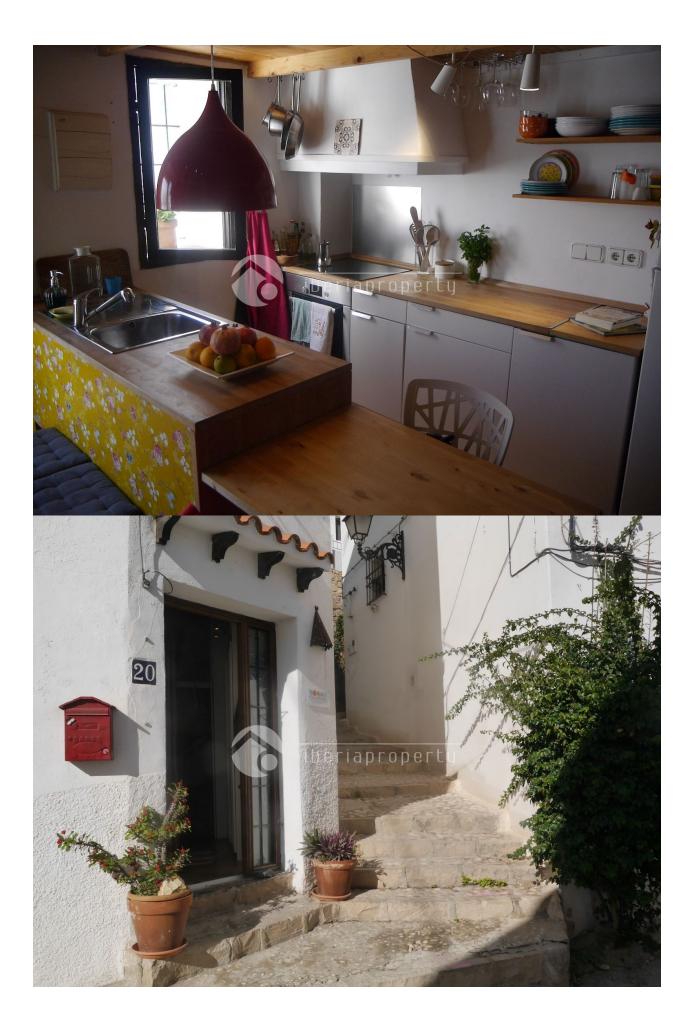

## DESCRIPTION

This lovely townhouse in the old town of Altea has fantastic sea views from the sunny, open roof terrace. It has a very central position: walking distance to the center, public parking, the beach with its restaurants and the train station. The present owners renovated it with taste and converted the home into a comfortable, pleasant and practical home (new plumping, electricity and bathroom etc.). At the entrance is the open plan kitchen and spacious living with natural stone wall and pallet burner.On the first floor is the master bedroom with small balcony with street views and with walk-in wardrobe and bathroom which originally had another small bedroom. An extra sleeping place has been created in the loft above the kitchen which can also be used as storage. On the third floor is the roof terrace with wonderful sea views and place for the washing machine and storage. A fantastic place to enjoy the sunny days and evenings along the Costa Blanca with its micro-climate. Absolutely worth a visit!

## **ENERGETIC CERTIFIED**

| STYLE                                                     | VIEWS                                                                      | DISTANCE TO :      | ORIENTATION                                               |
|-----------------------------------------------------------|----------------------------------------------------------------------------|--------------------|-----------------------------------------------------------|
| Mediterranean                                             | <ul><li>Panoramic views</li><li>Sea views</li><li>Mountain views</li></ul> | Beach : 500 m      | South East West                                           |
|                                                           |                                                                            | Airport: 60 Km     |                                                           |
|                                                           |                                                                            | Town center : 50 m |                                                           |
| FURNITURE                                                 | ТАХ                                                                        | MAIN LIVING AREA   | FLOARING                                                  |
| Not furnished                                             | I.B.I : 118 €                                                              | Bathroom en-suite  | <ul><li>Tile floors</li><li>Wooden floors</li></ul>       |
| KITCHEN                                                   | GARDEN AND<br>TERRACES                                                     | HEATING            | EXTRA                                                     |
| <ul><li> Open kitchen</li><li> Equipped kitchen</li></ul> |                                                                            | Fireplace wood     | <ul><li>Built in wardrobes</li><li>Laundry room</li></ul> |
|                                                           | <ul><li>Covered terrace</li><li>Open terrace</li></ul>                     |                    |                                                           |