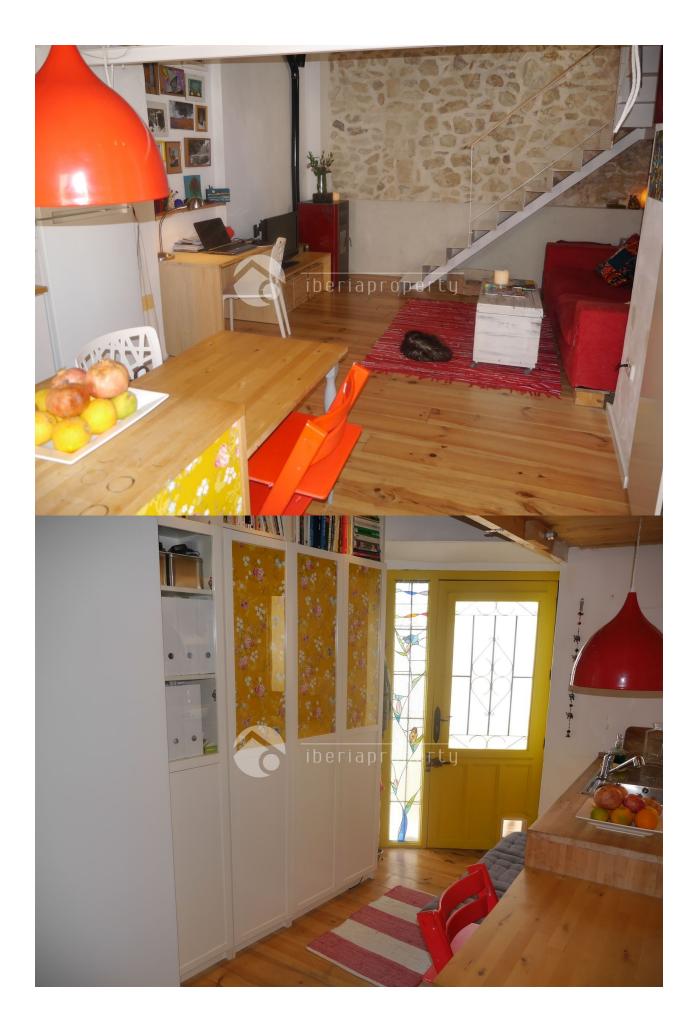

## DESCRIPTION

This lovely townhouse in the old town of Altea has fantastic sea views from the sunny, open roof terrace. It has a very central position: walking distance to the center, public parking, the beach with its restaurants and the train station. The present owners renovated it with taste and converted the home into a comfortable, pleasant and practical home (new plumping, electricity and bathroom etc.). At the entrance is the open plan kitchen and spacious living with natural stone wall and pallet burner.On the first floor is the master bedroom with small balcony with street views and with walk-in wardrobe and bathroom which originally had another small bedroom. An extra sleeping place has been created in the loft above the kitchen which can also be used as storage. On the third floor is the roof terrace with wonderful sea views and place for the washing machine and storage. A fantastic place to enjoy the sunny days and evenings along the Costa Blanca with its micro-climate. Absolutely worth a visit!