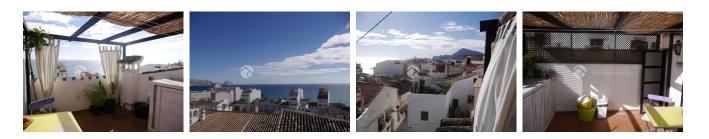

## DESCRIPTION

This lovely townhouse in the old town of Altea has fantastic sea views from the sunny, open roof terrace. It has a very central position: walking distance to the center, public parking, the beach with its restaurants and the train station. The present owners renovated it with taste and converted the home into a comfortable, pleasant and practical home (new plumping, electricity and bathroom etc.). At the entrance is the open plan kitchen and spacious living with natural stone wall and pallet burner.On the first floor is the master bedroom with small balcony with street views and with walk-in wardrobe and bathroom which originally had another small bedroom. An extra sleeping place has been created in the loft above the kitchen which can also be used as storage. On the third floor is the roof terrace with wonderful sea views and place for the washing machine and storage. A fantastic place to enjoy the sunny days and evenings along the Costa Blanca with its micro-climate. Absolutely worth a visit!

## **ENERGETIC CERTIFIED**

| STYLE                                                     | VIEWS                                                                      | DISTANCE TO :      | ORIENTATION                                               |
|-----------------------------------------------------------|----------------------------------------------------------------------------|--------------------|-----------------------------------------------------------|
| Mediterranean                                             | <ul><li>Panoramic views</li><li>Sea views</li><li>Mountain views</li></ul> | Beach : 500 m      | South East West                                           |
|                                                           |                                                                            | Airport: 60 Km     |                                                           |
|                                                           |                                                                            | Town center : 50 m |                                                           |
| FURNITURE                                                 | ТАХ                                                                        | MAIN LIVING AREA   | FLOARING                                                  |
| Not furnished                                             | I.B.I : 118 €                                                              | Bathroom en-suite  | <ul><li>Tile floors</li><li>Wooden floors</li></ul>       |
| KITCHEN                                                   | GARDEN AND<br>TERRACES                                                     | HEATING            | EXTRA                                                     |
| <ul><li> Open kitchen</li><li> Equipped kitchen</li></ul> |                                                                            | Fireplace wood     | <ul><li>Built in wardrobes</li><li>Laundry room</li></ul> |
|                                                           | <ul><li>Covered terrace</li><li>Open terrace</li></ul>                     |                    |                                                           |