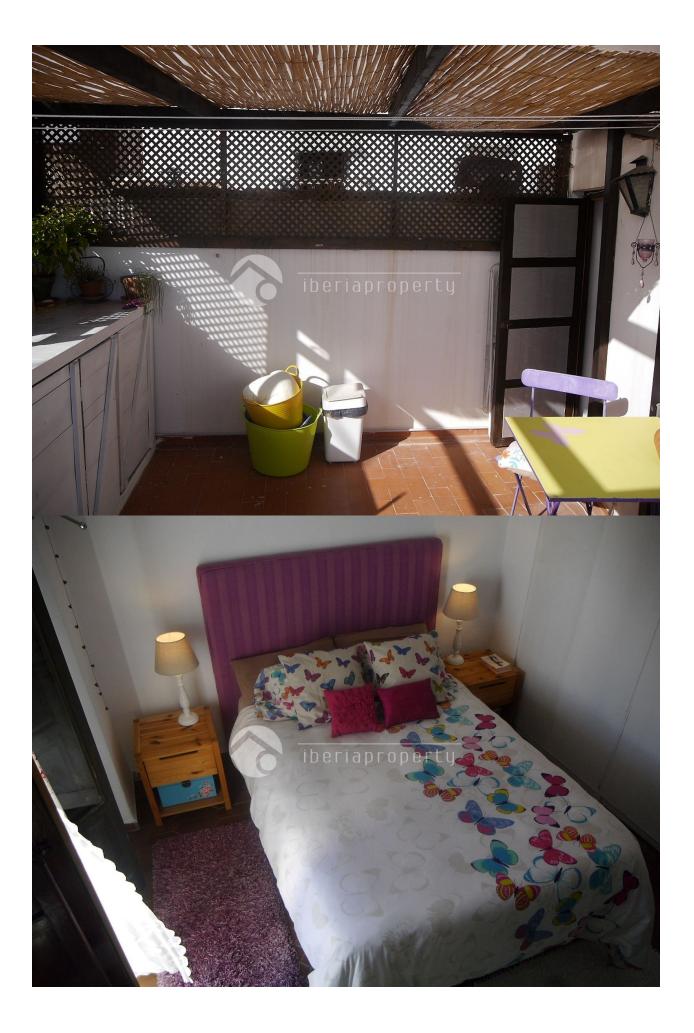

## DESCRIPTION

This lovely townhouse in the old town of Altea has fantastic sea views from the sunny, open roof terrace. It has a very central position: walking distance to the center, public parking, the beach with its restaurants and the train station. The present owners renovated it with taste and converted the home into a comfortable, pleasant and practical home (new plumping, electricity and bathroom etc.). At the entrance is the open plan kitchen and spacious living with natural stone wall and pallet burner.On the first floor is the master bedroom with small balcony with street views and with walk-in wardrobe and bathroom which originally had another small bedroom. An extra sleeping place has been created in the loft above the kitchen which can also be used as storage. On the third floor is the roof terrace with wonderful sea views and place for the washing machine and storage. A fantastic place to enjoy the sunny days and evenings along the Costa Blanca with its micro-climate. Absolutely worth a visit!