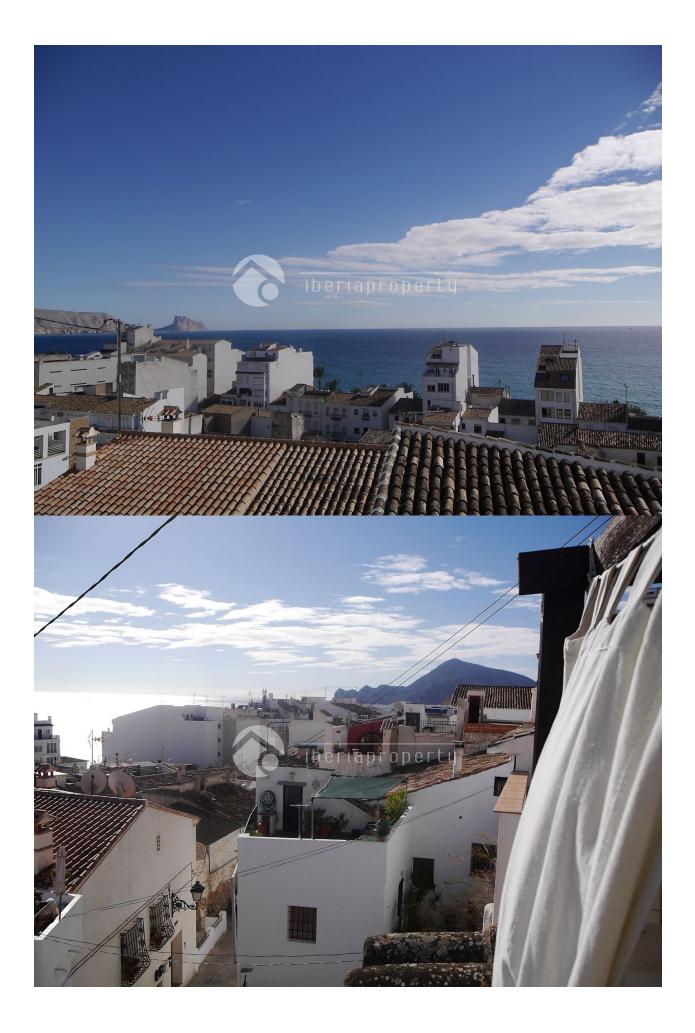

## DESCRIPTION

This lovely townhouse in the old town of Altea has fantastic sea views from the sunny, open roof terrace. It has a very central position: walking distance to the center, public parking, the beach with its restaurants and the train station. The present owners renovated it with taste and converted the home into a comfortable, pleasant and practical home (new plumping, electricity and bathroom etc.). At the entrance is the open plan kitchen and spacious living with natural stone wall and pallet burner.On the first floor is the master bedroom with small balcony with street views and with walk-in wardrobe and bathroom which originally had another small bedroom. An extra sleeping place has been created in the loft above the kitchen which can also be used as storage. On the third floor is the roof terrace with wonderful sea views and place for the washing machine and storage. A fantastic place to enjoy the sunny days and evenings along the Costa Blanca with its micro-climate. Absolutely worth a visit!

## **ENERGETIC CERTIFIED**

| STYLE                                                     | VIEWS                                                                      | DISTANCE TO :      | ORIENTATION                                               |
|-----------------------------------------------------------|----------------------------------------------------------------------------|--------------------|-----------------------------------------------------------|
| Mediterranean                                             | <ul><li>Panoramic views</li><li>Sea views</li><li>Mountain views</li></ul> | Beach : 500 m      | South East West                                           |
|                                                           |                                                                            | Airport: 60 Km     |                                                           |
|                                                           |                                                                            | Town center : 50 m |                                                           |
| FURNITURE                                                 | ТАХ                                                                        | MAIN LIVING AREA   | FLOARING                                                  |
| Not furnished                                             | I.B.I : 118 €                                                              | Bathroom en-suite  | <ul><li>Tile floors</li><li>Wooden floors</li></ul>       |
| KITCHEN                                                   | GARDEN AND<br>TERRACES                                                     | HEATING            | EXTRA                                                     |
| <ul><li> Open kitchen</li><li> Equipped kitchen</li></ul> |                                                                            | Fireplace wood     | <ul><li>Built in wardrobes</li><li>Laundry room</li></ul> |
|                                                           | <ul><li>Covered terrace</li><li>Open terrace</li></ul>                     |                    |                                                           |