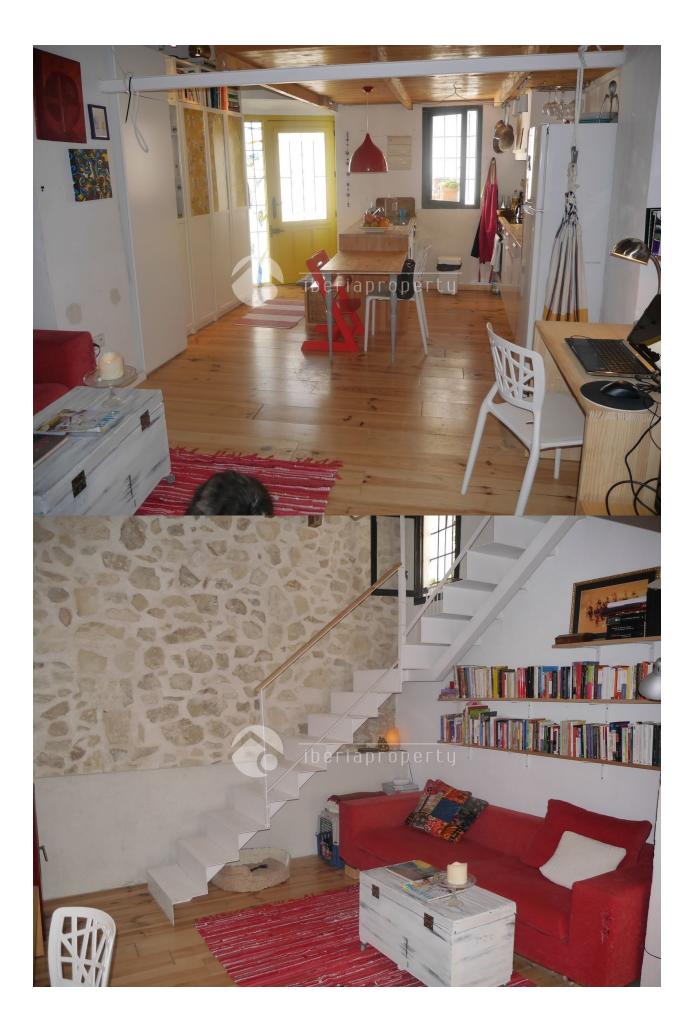

## DESCRIPTION

This lovely townhouse in the old town of Altea has fantastic sea views from the sunny, open roof terrace. It has a very central position: walking distance to the center, public parking, the beach with its restaurants and the train station. The present owners renovated it with taste and converted the home into a comfortable, pleasant and practical home (new plumping, electricity and bathroom etc.). At the entrance is the open plan kitchen and spacious living with natural stone wall and pallet burner.On the first floor is the master bedroom with small balcony with street views and with walk-in wardrobe and bathroom which originally had another small bedroom. An extra sleeping place has been created in the loft above the kitchen which can also be used as storage. On the third floor is the roof terrace with wonderful sea views and place for the washing machine and storage. A fantastic place to enjoy the sunny days and evenings along the Costa Blanca with its micro-climate. Absolutely worth a visit!