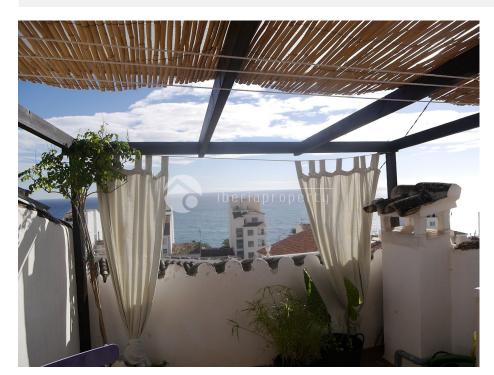

## DESCRIPTION

This lovely townhouse in the old town of Altea has fantastic sea views from the sunny, open roof terrace. It has a very central position: walking distance to the center, public parking, the beach with its restaurants and the train station. The present owners renovated it with taste and converted the home into a comfortable, pleasant and practical home (new plumping, electricity and bathroom etc.). At the entrance is the open plan kitchen and spacious living with natural stone wall and pallet burner.On the first floor is the master bedroom with small balcony with street views and with walk-in wardrobe and bathroom which originally had another small bedroom. An extra sleeping place has been created in the loft above the kitchen which can also be used as storage. On the third floor is the roof terrace with wonderful sea views and place for the washing machine and storage. A fantastic place to enjoy the sunny days and evenings along the Costa Blanca with its micro-climate. Absolutely worth a visit!

## **ENERGETIC CERTIFIED**

| STYLE                                                     | VIEWS                                                                      | DISTANCE TO :      | ORIENTATION                                               |
|-----------------------------------------------------------|----------------------------------------------------------------------------|--------------------|-----------------------------------------------------------|
| Mediterranean                                             | <ul><li>Panoramic views</li><li>Sea views</li><li>Mountain views</li></ul> | Beach : 500 m      | South East West                                           |
|                                                           |                                                                            | Airport: 60 Km     |                                                           |
|                                                           |                                                                            | Town center : 50 m |                                                           |
| FURNITURE                                                 | ТАХ                                                                        | MAIN LIVING AREA   | FLOARING                                                  |
| Not furnished                                             | I.B.I : 118 €                                                              | Bathroom en-suite  | <ul><li>Tile floors</li><li>Wooden floors</li></ul>       |
| KITCHEN                                                   | GARDEN AND<br>TERRACES                                                     | HEATING            | EXTRA                                                     |
| <ul><li> Open kitchen</li><li> Equipped kitchen</li></ul> |                                                                            | Fireplace wood     | <ul><li>Built in wardrobes</li><li>Laundry room</li></ul> |
|                                                           | <ul><li>Covered terrace</li><li>Open terrace</li></ul>                     |                    |                                                           |