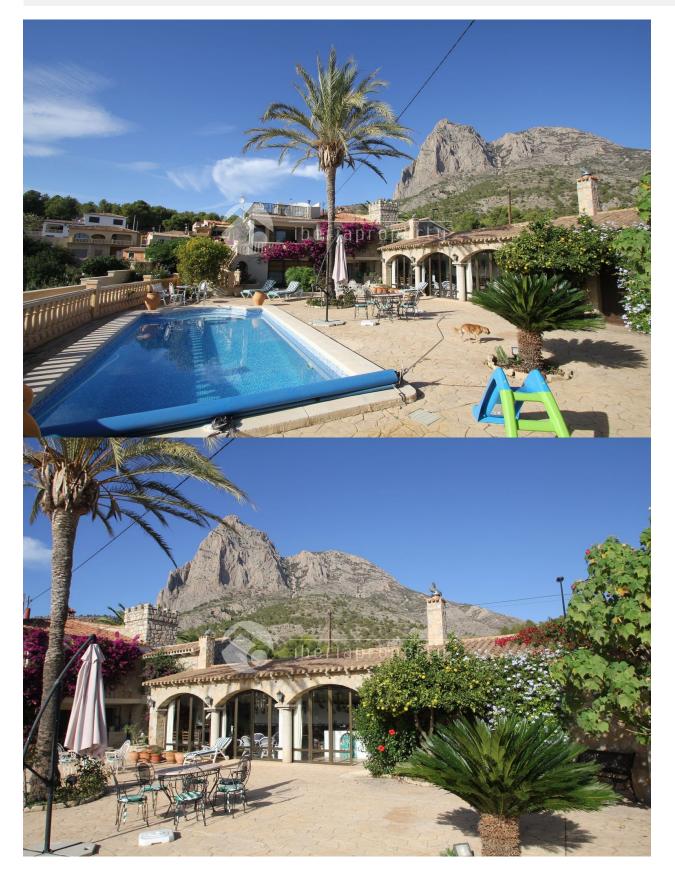

# DESCRIPTION

This Mediteranean, south oriented villa is very close to the entrance of natural parque and beautiful hiking area of Puig Campana in the authentical village of Finestrat. This village is close by the long, sandy beaches of Benidorm, the shopping mall and the 18-holes golf course and 5\* hotels. It has a huge sun terrace surrounding the pool and a cosy, semi-outdoor kitchen/BBQ/lounge area of 90m2. From the pool and terrace it has total privacy and impressive mountain views. On the ground floor is a living room in the middle, overlooking the pool, 3 bedrooms of which one en-suite bedroom and a laundry and storage room. On the first floor is a big living room with open plan kitchen and separate dining room, another bedroom and bathroom and two terraces with wonderful sea views. From the roof terrace above, the sea view is breathtaking. In the double garage there is enough space to park 2 cars and at least 4 up to 6 cars outside. This villa has a feel of a Mediterranean finca style, offers a lot of outdoor space to optimally enjoy the mild climate and the outdoor life along the Costa Blanca.

#### VIEWS

- Panoramic viewsSea views
- Mountain views

### GARDEN AND TERRACES

- Covered terrace
- Open terrace
- Exterior lights
- Automatic watering system
- Fruit trees
- Palm trees
- Landscaped
- Fenced
- Stone walls
- Electric gate
- Outdoor kitchen
- BBQ/grill
- Private garden