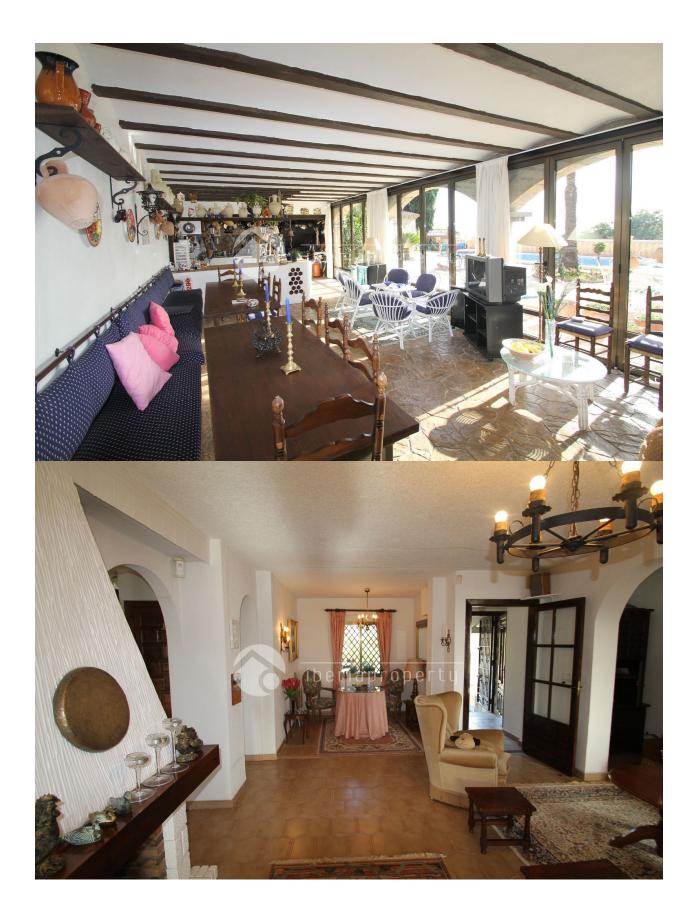

# DESCRIPTION

This Mediteranean, south oriented villa is very close to the entrance of natural parque and beautiful hiking area of Puig Campana in the authentical village of Finestrat. This village is close by the long, sandy beaches of Benidorm, the shopping mall and the 18-holes golf course and 5\* hotels. It has a huge sun terrace surrounding the pool and a cosy, semi-outdoor kitchen/BBQ/lounge area of 90m2. From the pool and terrace it has total privacy and impressive mountain views. On the ground floor is a living room in the middle, overlooking the pool, 3 bedrooms of which one en-suite bedroom and a laundry and storage room. On the first floor is a big living room with open plan kitchen and separate dining room, another bedroom and bathroom and two terraces with wonderful sea views. From the roof terrace above, the sea view is breathtaking. In the double garage there is enough space to park 2 cars and at least 4 up to 6 cars outside. This villa has a feel of a Mediterranean finca style, offers a lot of outdoor space to optimally enjoy the mild climate and the outdoor life along the Costa Blanca.

### HEATING

- Central gas heating
- Radiators
- Fireplace wood