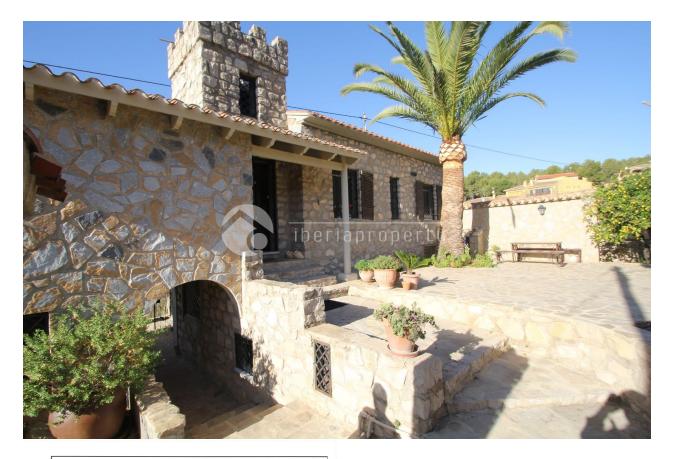

# DESCRIPTION

This Mediteranean, south oriented villa is very close to the entrance of natural parque and beautiful hiking area of Puig Campana in the authentical village of Finestrat. This village is close by the long, sandy beaches of Benidorm, the shopping mall and the 18-holes golf course and 5\* hotels. It has a huge sun terrace surrounding the pool and a cosy, semi-outdoor kitchen/BBQ/lounge area of 90m2. From the pool and terrace it has total privacy and impressive mountain views. On the ground floor is a living room in the middle, overlooking the pool, 3 bedrooms of which one en-suite bedroom and a laundry and storage room. On the first floor is a big living room with open plan kitchen and separate dining room, another bedroom and bathroom and two terraces with wonderful sea views. From the roof terrace above, the sea view is breathtaking. In the double garage there is enough space to park 2 cars and at least 4 up to 6 cars outside. This villa has a feel of a Mediterranean finca style, offers a lot of outdoor space to optimally enjoy the mild climate and the outdoor life along the Costa Blanca.

### STYLE

• Rustic

### GARDEN AND TERRACES

- Covered terrace
- Open terrace
- Exterior lights
- Automatic watering system
- Fruit trees
- Palm trees
- Landscaped
- Fenced
- Stone walls
- Electric gate
- Outdoor kitchen
- BBQ/grill
- Private garden