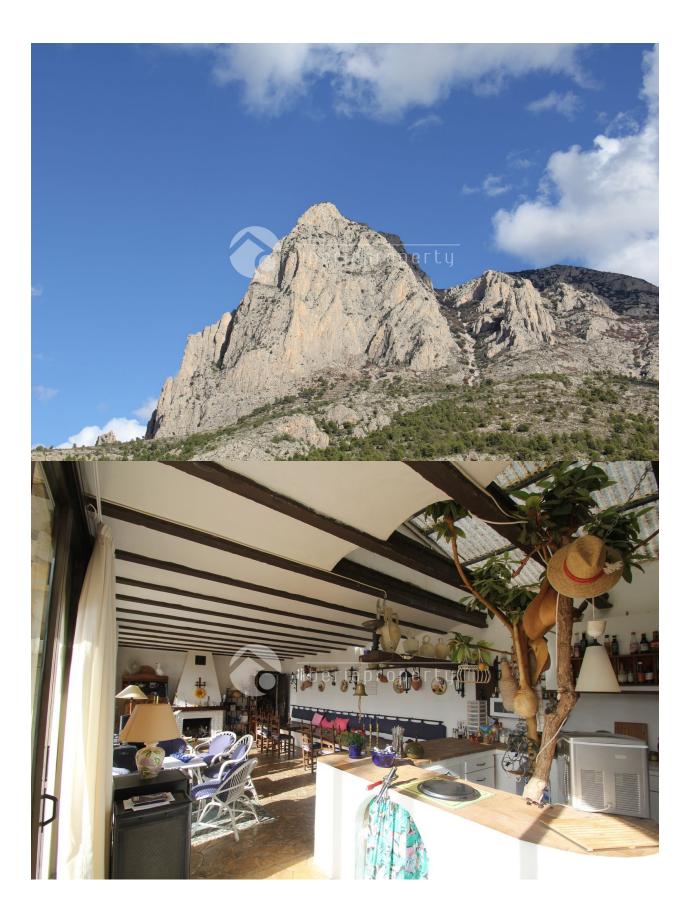

# DESCRIPTION

This Mediteranean, south oriented villa is very close to the entrance of natural parque and beautiful hiking area of Puig Campana in the authentical village of Finestrat. This village is close by the long, sandy beaches of Benidorm, the shopping mall and the 18-holes golf course and 5\* hotels. It has a huge sun terrace surrounding the pool and a cosy, semi-outdoor kitchen/BBQ/lounge area of 90m2. From the pool and terrace it has total privacy and impressive mountain views. On the ground floor is a living room in the middle, overlooking the pool, 3 bedrooms of which one en-suite bedroom and a laundry and storage room. On the first floor is a big living room with open plan kitchen and separate dining room, another bedroom and bathroom and two terraces with wonderful sea views. From the roof terrace above, the sea view is breathtaking. In the double garage there is enough space to park 2 cars and at least 4 up to 6 cars outside. This villa has a feel of a Mediterranean finca style, offers a lot of outdoor space to optimally enjoy the mild climate and the outdoor life along the Costa Blanca.

#### VIEWS

- Panoramic viewsSea views
- Mountain views

# **KITCHEN**

- Open kitchen
- Granite countertop