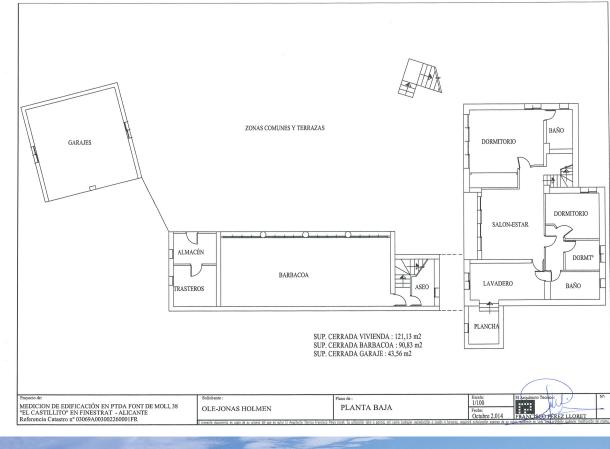

# DESCRIPTION

This Mediteranean, south oriented villa is very close to the entrance of natural parque and beautiful hiking area of Puig Campana in the authentical village of Finestrat. This village is close by the long, sandy beaches of Benidorm, the shopping mall and the 18-holes golf course and 5\* hotels. It has a huge sun terrace surrounding the pool and a cosy, semi-outdoor kitchen/BBQ/lounge area of 90m2. From the pool and terrace it has total privacy and impressive mountain views. On the ground floor is a living room in the middle, overlooking the pool, 3 bedrooms of which one en-suite bedroom and a laundry and storage room. On the first floor is a big living room with open plan kitchen and separate dining room, another bedroom and bathroom and two terraces with wonderful sea views. From the roof terrace above, the sea view is breathtaking. In the double garage there is enough space to park 2 cars and at least 4 up to 6 cars outside. This villa has a feel of a Mediterranean finca style, offers a lot of outdoor space to optimally enjoy the mild climate and the outdoor life along the Costa Blanca.

# PARKING

Garage no Cars : 2 Parking no Cars: 4

# **GUEST APARTMENT**

| Living Areas: 50 m m |
|----------------------|
| Kitchen : 1          |
| Bedrooms:1           |
| Bathrooms : 1        |
|                      |