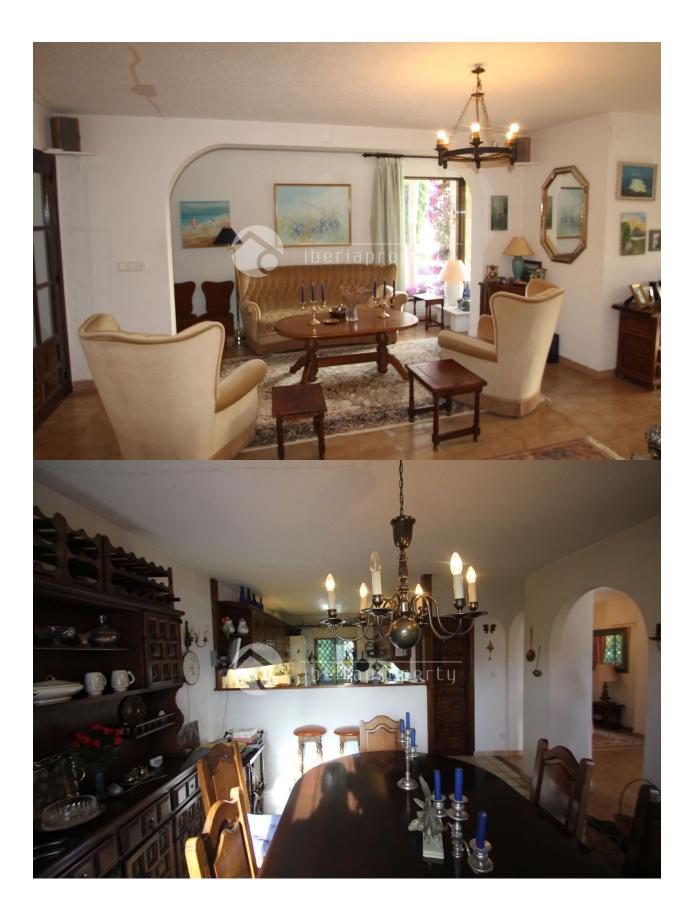

# DESCRIPTION

This Mediteranean, south oriented villa is very close to the entrance of natural parque and beautiful hiking area of Puig Campana in the authentical village of Finestrat. This village is close by the long, sandy beaches of Benidorm, the shopping mall and the 18-holes golf course and 5\* hotels. It has a huge sun terrace surrounding the pool and a cosy, semi-outdoor kitchen/BBQ/lounge area of 90m2. From the pool and terrace it has total privacy and impressive mountain views. On the ground floor is a living room in the middle, overlooking the pool, 3 bedrooms of which one en-suite bedroom and a laundry and storage room. On the first floor is a big living room with open plan kitchen and separate dining room, another bedroom and bathroom and two terraces with wonderful sea views. From the roof terrace above, the sea view is breathtaking. In the double garage there is enough space to park 2 cars and at least 4 up to 6 cars outside. This villa has a feel of a Mediterranean finca style, offers a lot of outdoor space to optimally enjoy the mild climate and the outdoor life along the Costa Blanca.