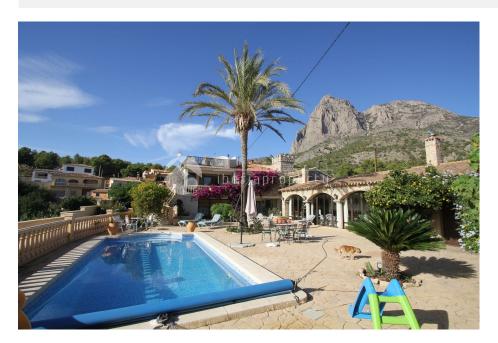

# DESCRIPTION

This Mediteranean, south oriented villa is very close to the entrance of natural parque and beautiful hiking area of Puig Campana in the authentical village of Finestrat. This village is close by the long, sandy beaches of Benidorm, the shopping mall and the 18-holes golf course and 5\* hotels. It has a huge sun terrace surrounding the pool and a cosy, semi-outdoor kitchen/BBQ/lounge area of 90m2. From the pool and terrace it has total privacy and impressive mountain views. On the ground floor is a living room in the middle, overlooking the pool, 3 bedrooms of which one en-suite bedroom and a laundry and storage room. On the first floor is a big living room with open plan kitchen and separate dining room, another bedroom and bathroom and two terraces with wonderful sea views. From the roof terrace above, the sea view is breathtaking. In the double garage there is enough space to park 2 cars and at least 4 up to 6 cars outside. This villa has a feel of a Mediterranean finca style, offers a lot of outdoor space to optimally enjoy the mild climate and the outdoor life along the Costa Blanca.

#### VIEWS

- Panoramic viewsSea views
- Mountain views

### GARDEN AND TERRACES

- Covered terrace
- Open terrace
- Exterior lights
- Automatic watering system
- Fruit trees
- Palm trees
- Landscaped
- Fenced
- Stone walls
- Electric gate
- Outdoor kitchen
- BBQ/grill
- Private garden