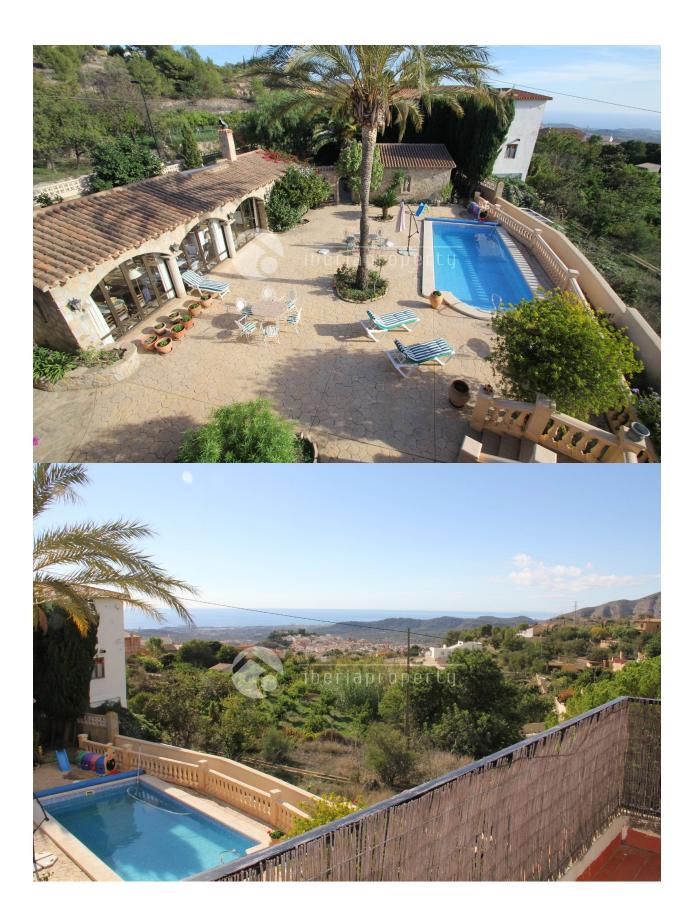

# DESCRIPTION

This Mediteranean, south oriented villa is very close to the entrance of natural parque and beautiful hiking area of Puig Campana in the authentical village of Finestrat. This village is close by the long, sandy beaches of Benidorm, the shopping mall and the 18-holes golf course and 5\* hotels. It has a huge sun terrace surrounding the pool and a cosy, semi-outdoor kitchen/BBQ/lounge area of 90m2. From the pool and terrace it has total privacy and impressive mountain views. On the ground floor is a living room in the middle, overlooking the pool, 3 bedrooms of which one en-suite bedroom and a laundry and storage room. On the first floor is a big living room with open plan kitchen and separate dining room, another bedroom and bathroom and two terraces with wonderful sea views. From the roof terrace above, the sea view is breathtaking. In the double garage there is enough space to park 2 cars and at least 4 up to 6 cars outside. This villa has a feel of a Mediterranean finca style, offers a lot of outdoor space to optimally enjoy the mild climate and the outdoor life along the Costa Blanca.

#### VIEWS

- Panoramic viewsSea views
- Mountain views

### GARDEN AND TERRACES

- Covered terrace
- Open terrace
- Exterior lights
- Automatic watering system
- Fruit trees
- Palm trees
- Landscaped
- Fenced
- Stone walls
- Electric gate
- Outdoor kitchen
- BBQ/grill
- Private garden