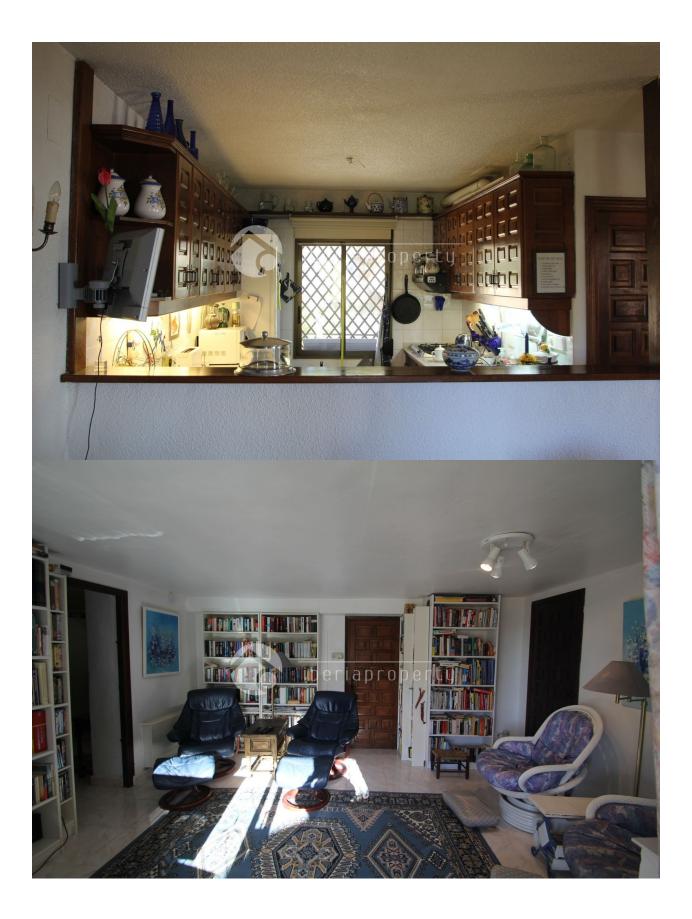

# DESCRIPTION

This Mediteranean, south oriented villa is very close to the entrance of natural parque and beautiful hiking area of Puig Campana in the authentical village of Finestrat. This village is close by the long, sandy beaches of Benidorm, the shopping mall and the 18-holes golf course and 5\* hotels. It has a huge sun terrace surrounding the pool and a cosy, semi-outdoor kitchen/BBQ/lounge area of 90m2. From the pool and terrace it has total privacy and impressive mountain views. On the ground floor is a living room in the middle, overlooking the pool, 3 bedrooms of which one en-suite bedroom and a laundry and storage room. On the first floor is a big living room with open plan kitchen and separate dining room, another bedroom and bathroom and two terraces with wonderful sea views. From the roof terrace above, the sea view is breathtaking. In the double garage there is enough space to park 2 cars and at least 4 up to 6 cars outside. This villa has a feel of a Mediterranean finca style, offers a lot of outdoor space to optimally enjoy the mild climate and the outdoor life along the Costa Blanca.

# **KITCHEN**

- Open kitchen
- Granite countertop