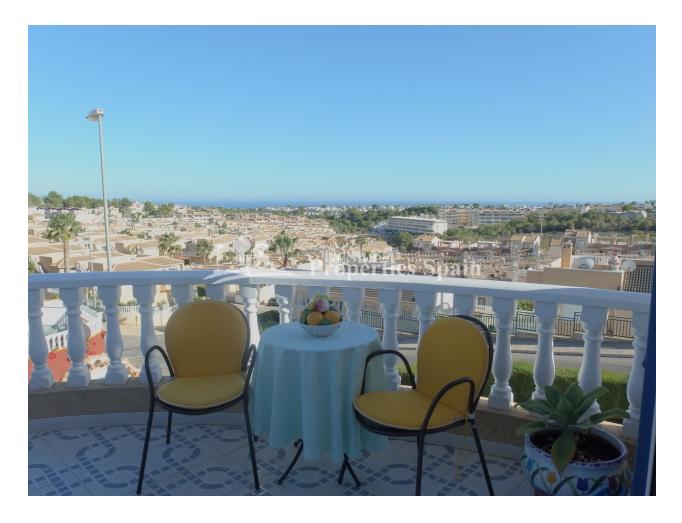

# DESCRIPTION

A lovely and totally renovated 4 bedroom 3 bathroom, South facing 158m2 Detached Villa located in EL PRESIDENTE - VILLAMARTIN AREA with Sea views on a 460 m2 plot. The property benefits from 2 double sized bedrooms and1 bathroom on the ground floor plus 2 guest apartments with 1 bedroom and bathroom. Large lounge/dining area with and a kitchen, utility rooms and roof solarium with sea views. Outside, the villa benefits from a beautiful well stocked and easy to maintain garden with a private swimming pool with large terrace areas and summer kitchen. Fully walled and private plot with a 28 m2 garage and driveway, with satellite TV., solar water heating, central oil heating, close to all amenities in just 5 km to the beach and surrounded by four top quality 18 hole golf courses.

#### REF: # 2992

| STYLE                                               | VIEWS                                               | AIRCONDITIONING                                           | DISTANCE TO :                                                                                                         |
|-----------------------------------------------------|-----------------------------------------------------|-----------------------------------------------------------|-----------------------------------------------------------------------------------------------------------------------|
| <ul> <li>Mediterranean</li> </ul>                   | <ul><li>Panoramic views</li><li>Sea views</li></ul> | Livingroom                                                | Beach : 5 Km                                                                                                          |
|                                                     |                                                     |                                                           | Airport: 50 Km                                                                                                        |
|                                                     |                                                     |                                                           | Town center : 4 Km                                                                                                    |
| ORIENTATION                                         | FURNITURE                                           | PARKING                                                   | ТАХ                                                                                                                   |
| South west                                          | Furnished                                           | Garage no Cars : 1                                        | Community : 40 €                                                                                                      |
|                                                     |                                                     | Parking no Cars: 1                                        | I.B.I : 168 €                                                                                                         |
| MAIN LIVING AREA                                    | FLOARING                                            | KITCHEN                                                   | GARDEN AND<br>TERRACES                                                                                                |
| <ul><li>Storage</li><li>Bathroom en-suite</li></ul> | <ul><li>Tile floors</li><li>Stone floors</li></ul>  | <ul><li> Open kitchen</li><li> Equipped kitchen</li></ul> | TERRAOLO                                                                                                              |
|                                                     |                                                     |                                                           | <ul> <li>Covered terrace</li> <li>Open terrace</li> <li>Exterior lights</li> <li>Automatic watering system</li> </ul> |