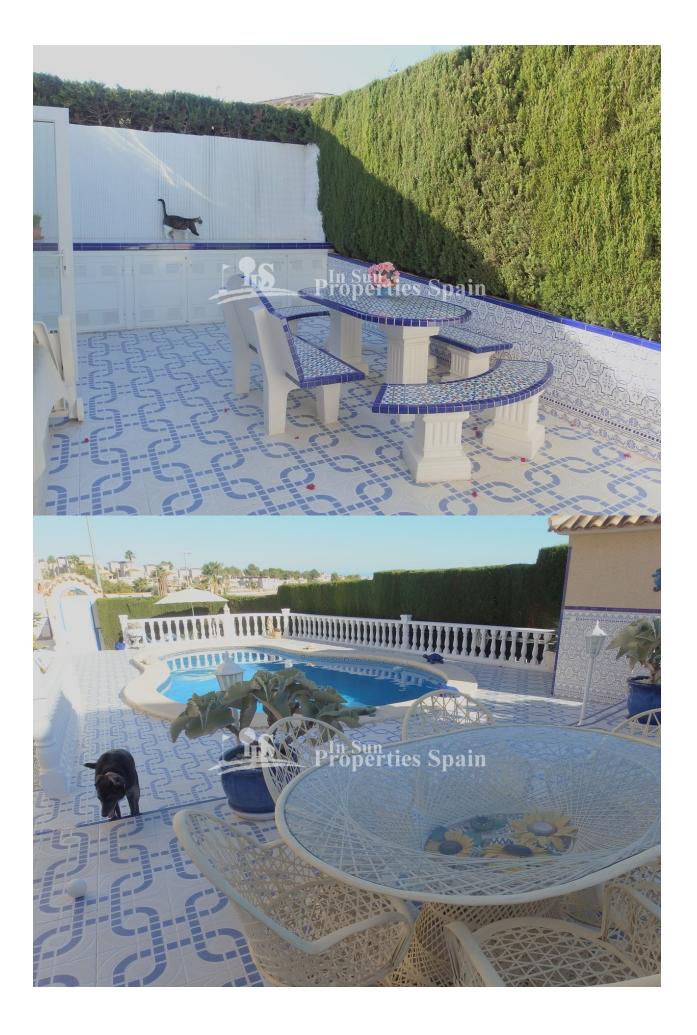

# DESCRIPTION

A lovely and totally renovated 4 bedroom 3 bathroom, South facing 158m2 Detached Villa located in EL PRESIDENTE - VILLAMARTIN AREA with Sea views on a 460 m2 plot. The property benefits from 2 double sized bedrooms and1 bathroom on the ground floor plus 2 guest apartments with 1 bedroom and bathroom. Large lounge/dining area with and a kitchen, utility rooms and roof solarium with sea views. Outside, the villa benefits from a beautiful well stocked and easy to maintain garden with a private swimming pool with large terrace areas and summer kitchen. Fully walled and private plot with a 28 m2 garage and driveway, with satellite TV., solar water heating, central oil heating, close to all amenities in just 5 km to the beach and surrounded by four top quality 18 hole golf courses.