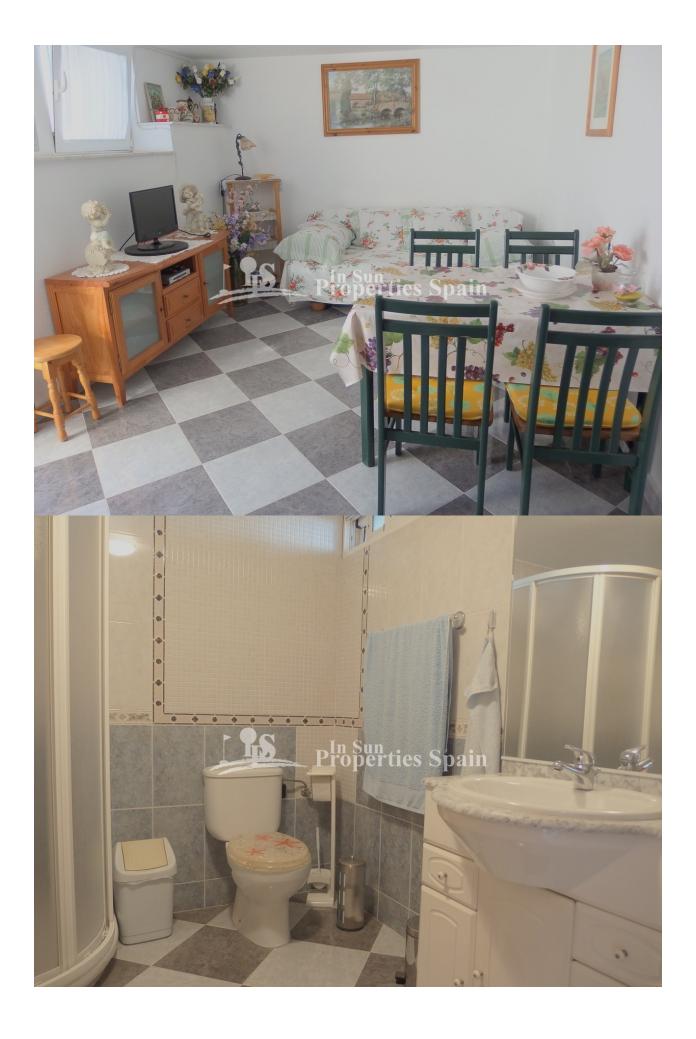

# DESCRIPTION

A lovely and totally renovated 4 bedroom 3 bathroom, South facing 158m2 Detached Villa located in EL PRESIDENTE - VILLAMARTIN AREA with Sea views on a 460 m2 plot. The property benefits from 2 double sized bedrooms and1 bathroom on the ground floor plus 2 guest apartments with 1 bedroom and bathroom. Large lounge/dining area with and a kitchen, utility rooms and roof solarium with sea views. Outside, the villa benefits from a beautiful well stocked and easy to maintain garden with a private swimming pool with large terrace areas and summer kitchen. Fully walled and private plot with a 28 m2 garage and driveway, with satellite TV., solar water heating, central oil heating, close to all amenities in just 5 km to the beach and surrounded by four top quality 18 hole golf courses.