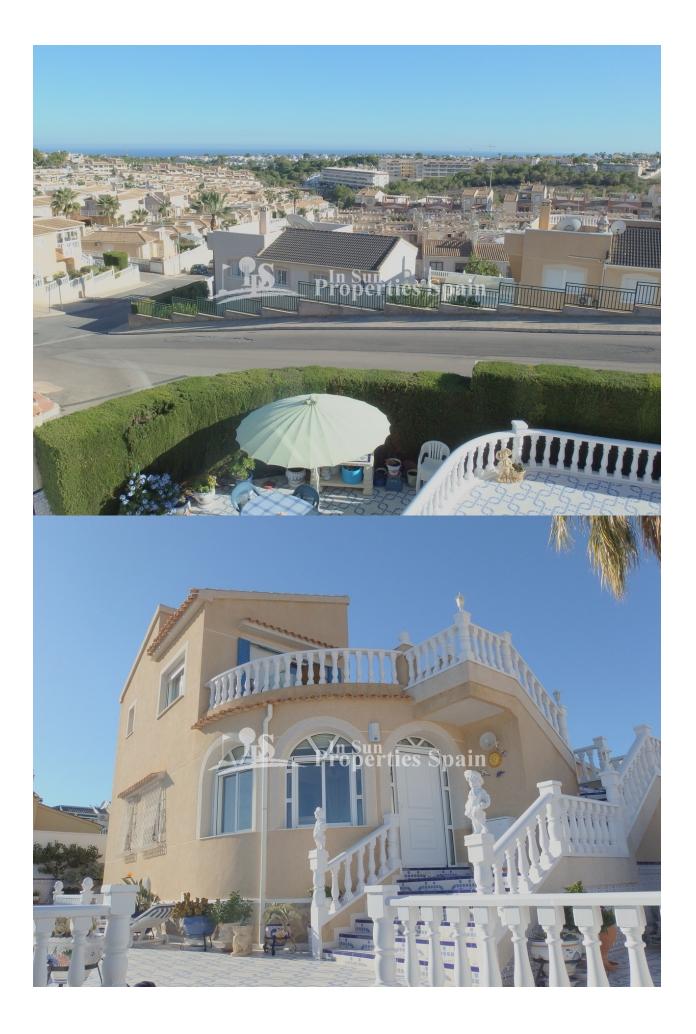

# DESCRIPTION

A lovely and totally renovated 4 bedroom 3 bathroom, South facing 158m2 Detached Villa located in EL PRESIDENTE - VILLAMARTIN AREA with Sea views on a 460 m2 plot. The property benefits from 2 double sized bedrooms and1 bathroom on the ground floor plus 2 guest apartments with 1 bedroom and bathroom. Large lounge/dining area with and a kitchen, utility rooms and roof solarium with sea views. Outside, the villa benefits from a beautiful well stocked and easy to maintain garden with a private swimming pool with large terrace areas and summer kitchen. Fully walled and private plot with a 28 m2 garage and driveway, with satellite TV., solar water heating, central oil heating, close to all amenities in just 5 km to the beach and surrounded by four top quality 18 hole golf courses.