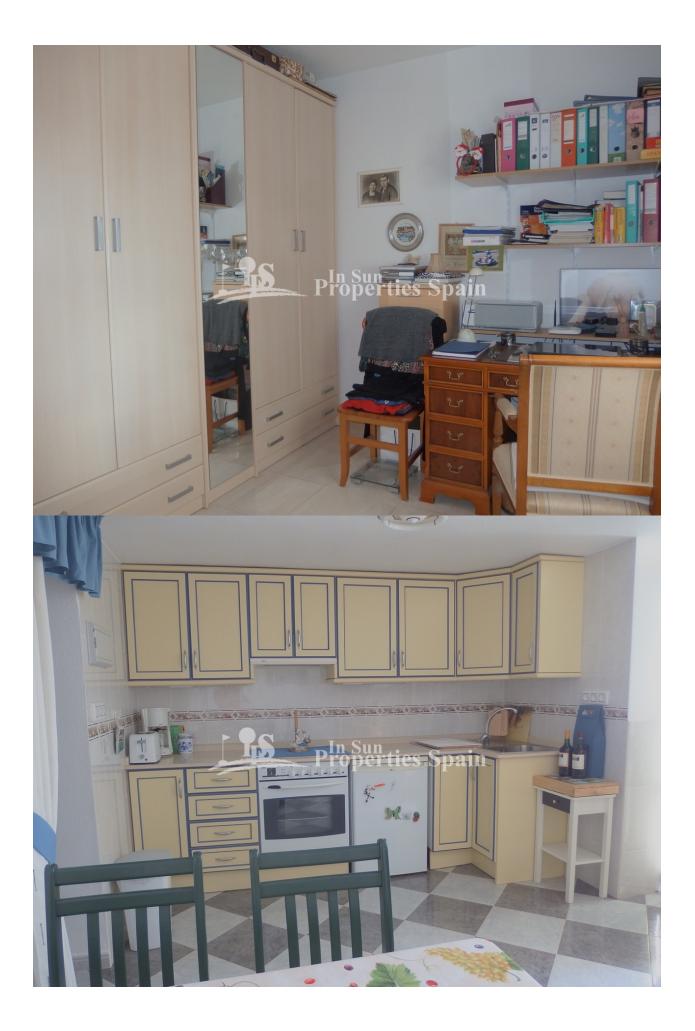

# DESCRIPTION

A lovely and totally renovated 4 bedroom 3 bathroom, South facing 158m2 Detached Villa located in EL PRESIDENTE - VILLAMARTIN AREA with Sea views on a 460 m2 plot. The property benefits from 2 double sized bedrooms and1 bathroom on the ground floor plus 2 guest apartments with 1 bedroom and bathroom. Large lounge/dining area with and a kitchen, utility rooms and roof solarium with sea views. Outside, the villa benefits from a beautiful well stocked and easy to maintain garden with a private swimming pool with large terrace areas and summer kitchen. Fully walled and private plot with a 28 m2 garage and driveway, with satellite TV., solar water heating, central oil heating, close to all amenities in just 5 km to the beach and surrounded by four top quality 18 hole golf courses.