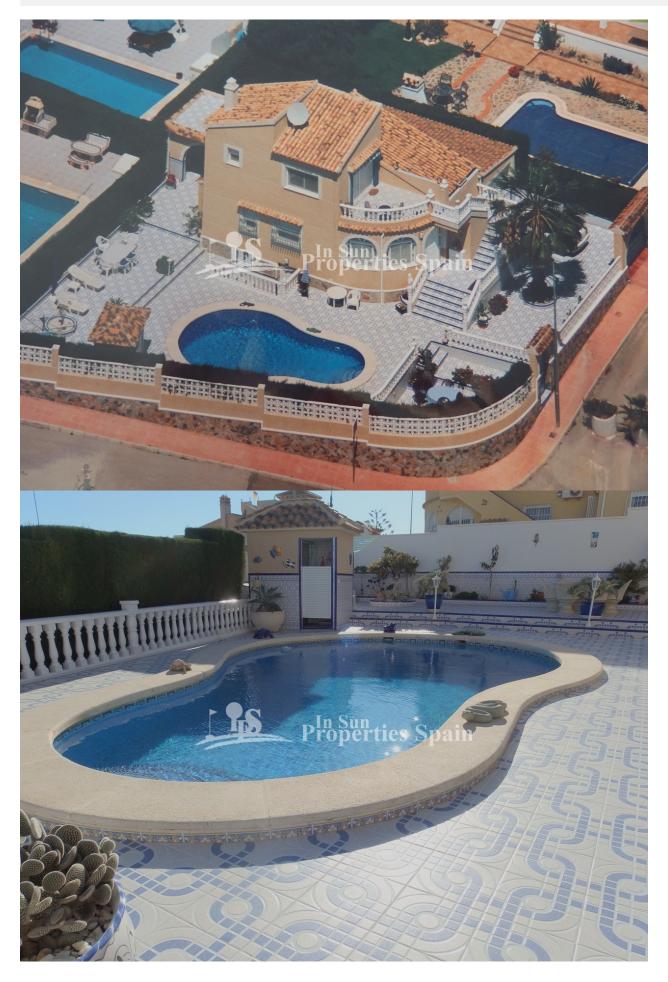

# DESCRIPTION

A lovely and totally renovated 4 bedroom 3 bathroom, South facing 158m2 Detached Villa located in EL PRESIDENTE - VILLAMARTIN AREA with Sea views on a 460 m2 plot. The property benefits from 2 double sized bedrooms and1 bathroom on the ground floor plus 2 guest apartments with 1 bedroom and bathroom. Large lounge/dining area with and a kitchen, utility rooms and roof solarium with sea views. Outside, the villa benefits from a beautiful well stocked and easy to maintain garden with a private swimming pool with large terrace areas and summer kitchen. Fully walled and private plot with a 28 m2 garage and driveway, with satellite TV., solar water heating, central oil heating, close to all amenities in just 5 km to the beach and surrounded by four top quality 18 hole golf courses.