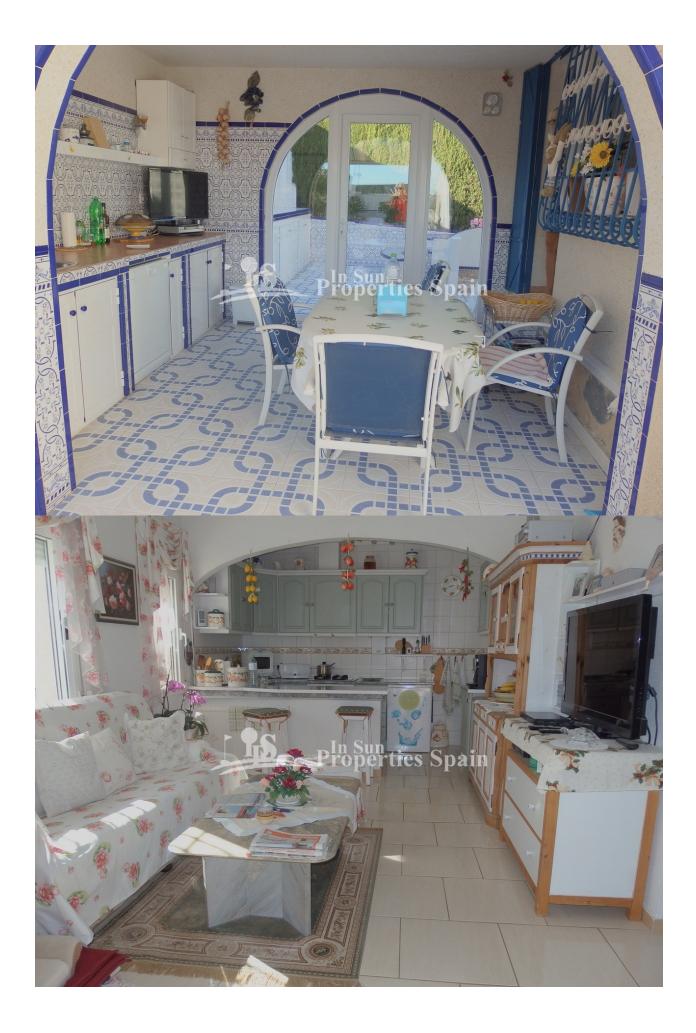

# DESCRIPTION

A lovely and totally renovated 4 bedroom 3 bathroom, South facing 158m2 Detached Villa located in EL PRESIDENTE - VILLAMARTIN AREA with Sea views on a 460 m2 plot. The property benefits from 2 double sized bedrooms and1 bathroom on the ground floor plus 2 guest apartments with 1 bedroom and bathroom. Large lounge/dining area with and a kitchen, utility rooms and roof solarium with sea views. Outside, the villa benefits from a beautiful well stocked and easy to maintain garden with a private swimming pool with large terrace areas and summer kitchen. Fully walled and private plot with a 28 m2 garage and driveway, with satellite TV., solar water heating, central oil heating, close to all amenities in just 5 km to the beach and surrounded by four top quality 18 hole golf courses.