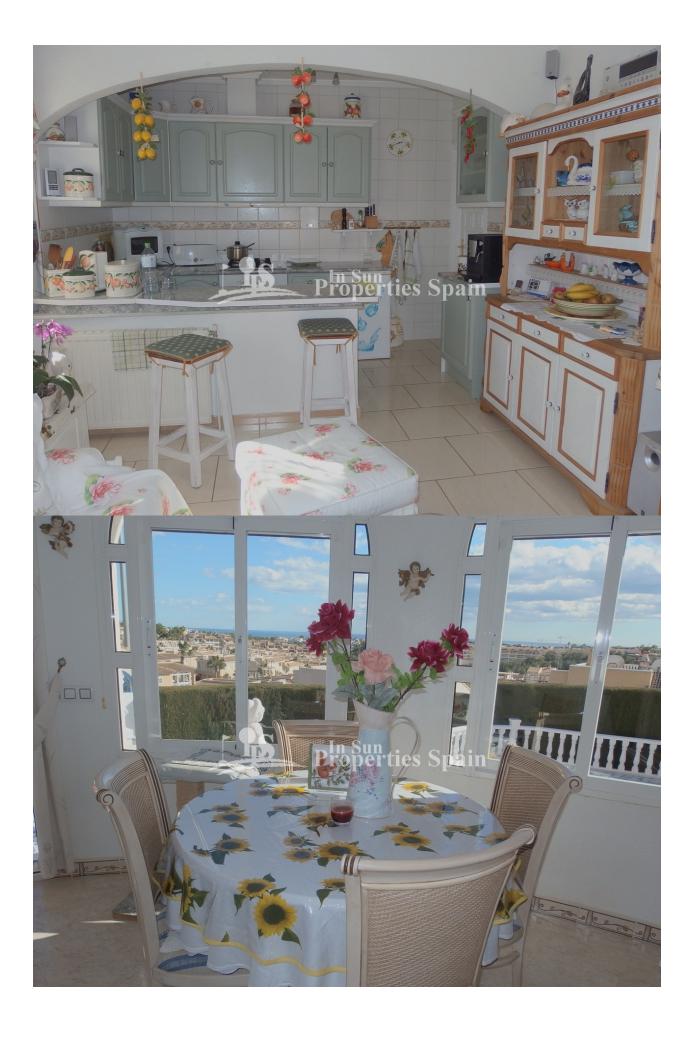

# DESCRIPTION

A lovely and totally renovated 4 bedroom 3 bathroom, South facing 158m2 Detached Villa located in EL PRESIDENTE - VILLAMARTIN AREA with Sea views on a 460 m2 plot. The property benefits from 2 double sized bedrooms and1 bathroom on the ground floor plus 2 guest apartments with 1 bedroom and bathroom. Large lounge/dining area with and a kitchen, utility rooms and roof solarium with sea views. Outside, the villa benefits from a beautiful well stocked and easy to maintain garden with a private swimming pool with large terrace areas and summer kitchen. Fully walled and private plot with a 28 m2 garage and driveway, with satellite TV., solar water heating, central oil heating, close to all amenities in just 5 km to the beach and surrounded by four top quality 18 hole golf courses.