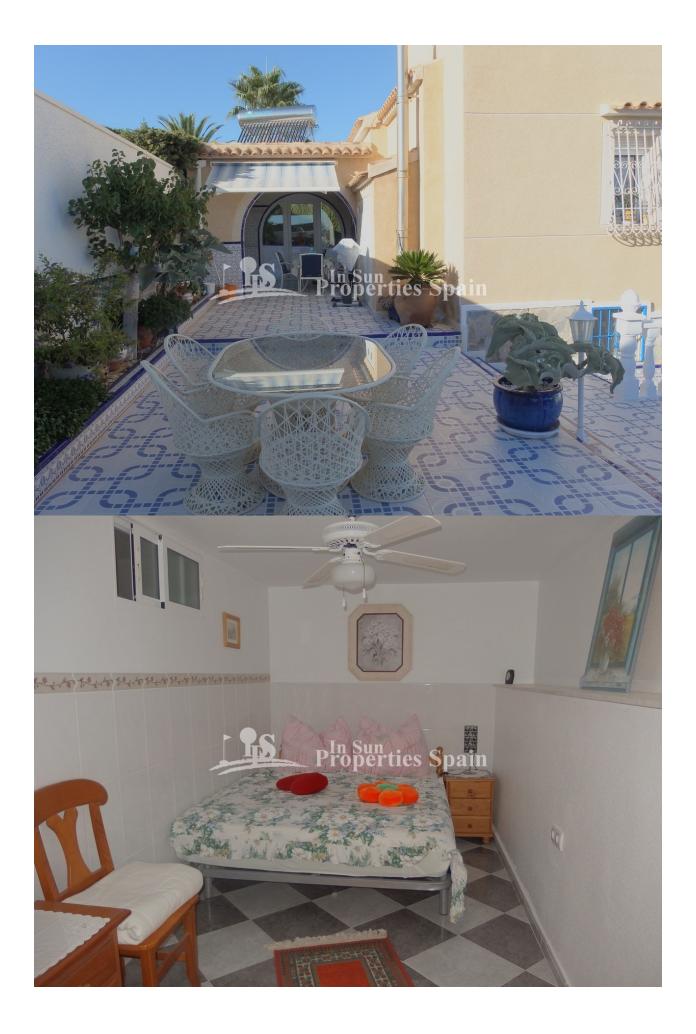

# DESCRIPTION

A lovely and totally renovated 4 bedroom 3 bathroom, South facing 158m2 Detached Villa located in EL PRESIDENTE - VILLAMARTIN AREA with Sea views on a 460 m2 plot. The property benefits from 2 double sized bedrooms and1 bathroom on the ground floor plus 2 guest apartments with 1 bedroom and bathroom. Large lounge/dining area with and a kitchen, utility rooms and roof solarium with sea views. Outside, the villa benefits from a beautiful well stocked and easy to maintain garden with a private swimming pool with large terrace areas and summer kitchen. Fully walled and private plot with a 28 m2 garage and driveway, with satellite TV., solar water heating, central oil heating, close to all amenities in just 5 km to the beach and surrounded by four top quality 18 hole golf courses.