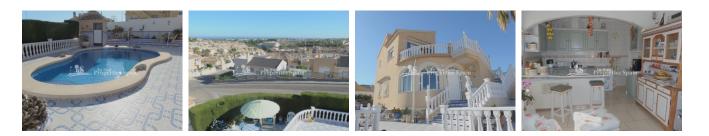

# DESCRIPTION

A lovely and totally renovated 4 bedroom 3 bathroom, South facing 158m2 Detached Villa located in EL PRESIDENTE - VILLAMARTIN AREA with Sea views on a 460 m2 plot. The property benefits from 2 double sized bedrooms and1 bathroom on the ground floor plus 2 guest apartments with 1 bedroom and bathroom. Large lounge/dining area with and a kitchen, utility rooms and roof solarium with sea views. Outside, the villa benefits from a beautiful well stocked and easy to maintain garden with a private swimming pool with large terrace areas and summer kitchen. Fully walled and private plot with a 28 m2 garage and driveway, with satellite TV., solar water heating, central oil heating, close to all amenities in just 5 km to the beach and surrounded by four top quality 18 hole golf courses.