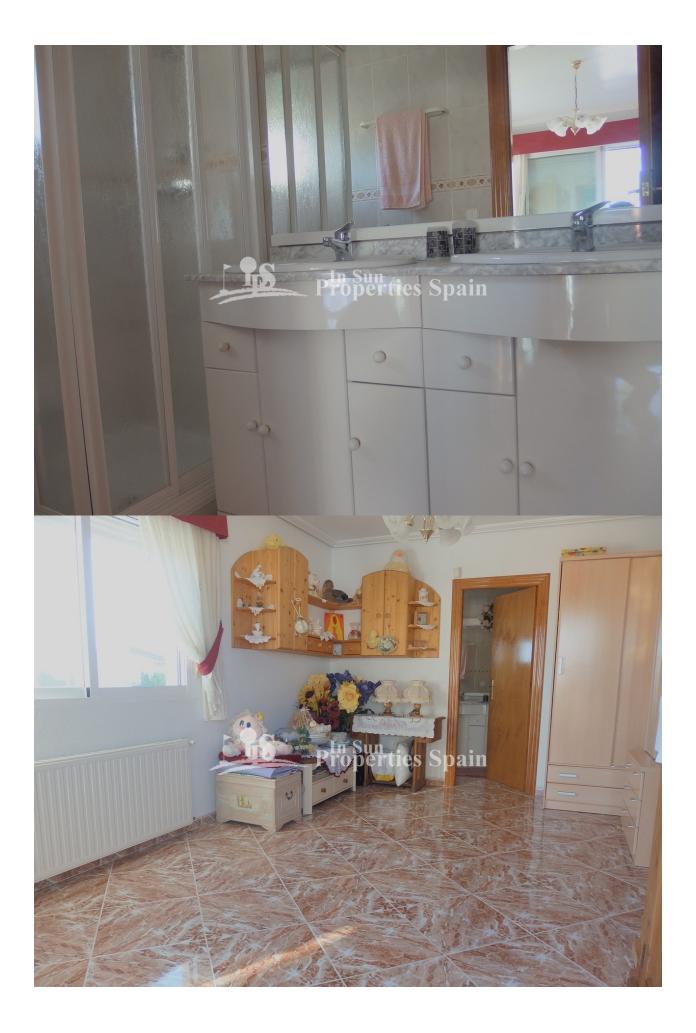

# DESCRIPTION

A lovely and totally renovated 4 bedroom 3 bathroom, South facing 158m2 Detached Villa located in EL PRESIDENTE - VILLAMARTIN AREA with Sea views on a 460 m2 plot. The property benefits from 2 double sized bedrooms and1 bathroom on the ground floor plus 2 guest apartments with 1 bedroom and bathroom. Large lounge/dining area with and a kitchen, utility rooms and roof solarium with sea views. Outside, the villa benefits from a beautiful well stocked and easy to maintain garden with a private swimming pool with large terrace areas and summer kitchen. Fully walled and private plot with a 28 m2 garage and driveway, with satellite TV., solar water heating, central oil heating, close to all amenities in just 5 km to the beach and surrounded by four top quality 18 hole golf courses.