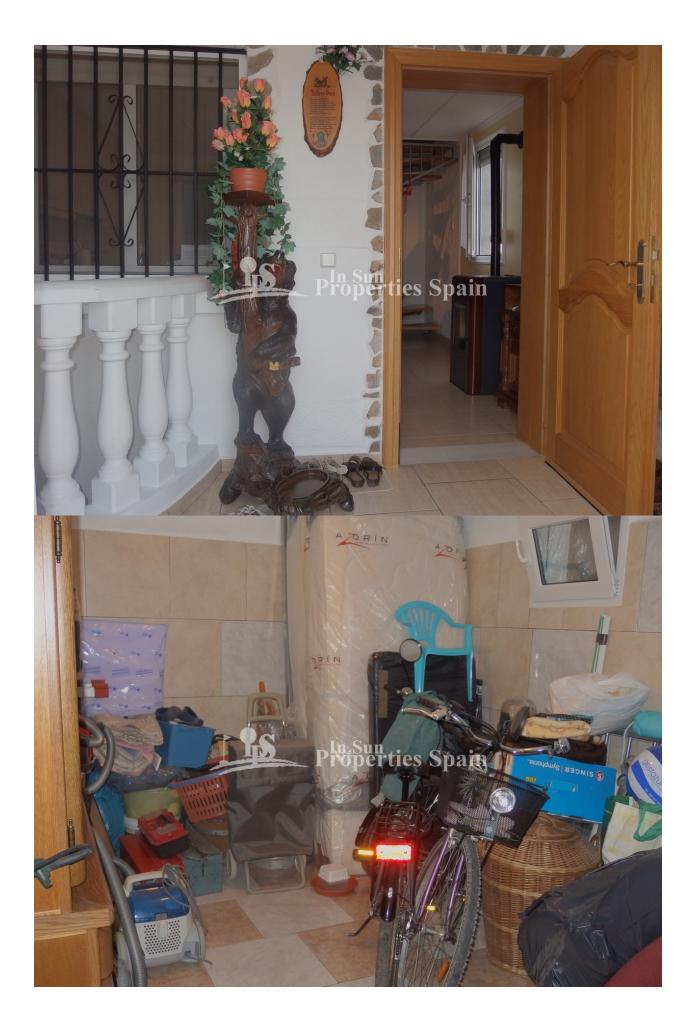

## DESCRIPTION

An south/west facing bungalow (terrace) style property with 2 bedrooms and 2 bathroom situated in SAN LUIS -TORREVIEJA. This property is well presented throughout, with a sunny terrace area at the front of the propertyand that leads to the open plan fully fitted with electric goods kitchen, lounge/dining area. On the same level you have 1 bedrooms and bathroom. A staircase then leads to 1 bedroom with bathroom, large private 15m2 roof solarium with store room, walking distance to all ameniaties and the shopping centre Habaneras is less then 5 min away , public transport is also closeby and goes to the central Torrevieja and the beaches. Excellent value for a partly furnished property situated in a popular area.

# HEATING

• Fireplace wood

- **EXTRA**
- Double glazed windowsSatellite TV
- Storage room