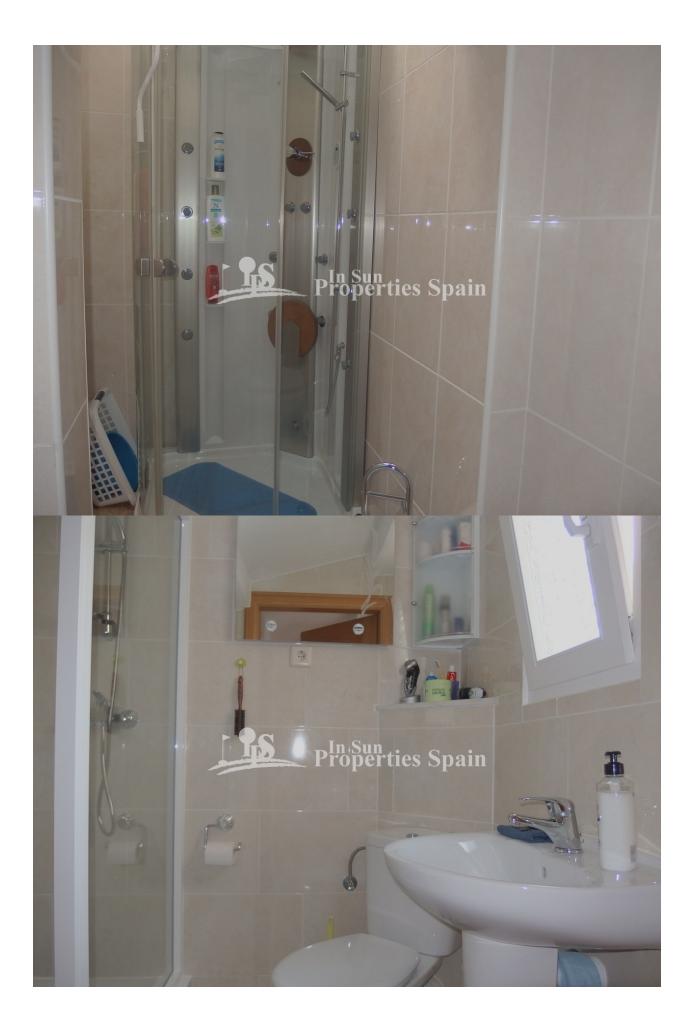

## DESCRIPTION

An south/west facing bungalow (terrace) style property with 2 bedrooms and 2 bathroom situated in SAN LUIS -TORREVIEJA. This property is well presented throughout, with a sunny terrace area at the front of the propertyand that leads to the open plan fully fitted with electric goods kitchen, lounge/dining area. On the same level you have 1 bedrooms and bathroom. A staircase then leads to 1 bedroom with bathroom, large private 15m2 roof solarium with store room, walking distance to all ameniaties and the shopping centre Habaneras is less then 5 min away , public transport is also closeby and goes to the central Torrevieja and the beaches. Excellent value for a partly furnished property situated in a popular area.

## Beach : 4 Km

**DISTANCE TO :** 

Airport: 50 Km

Town center : 1 Km

MAIN LIVING AREA

· Bathroom en-suite