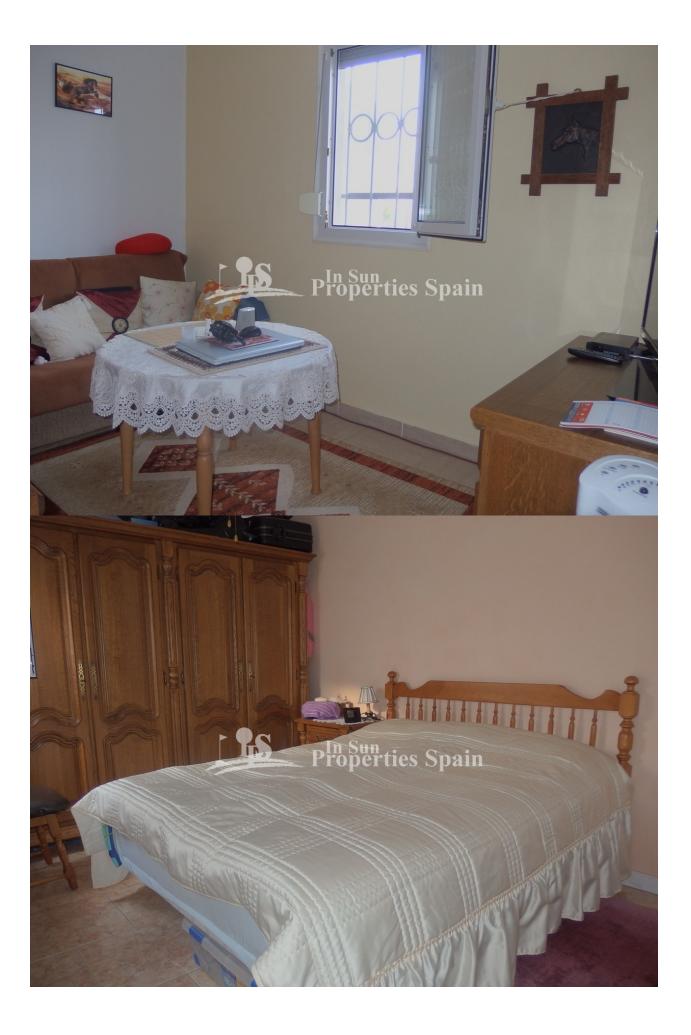

## DESCRIPTION

An south/west facing bungalow (terrace) style property with 2 bedrooms and 2 bathroom situated in SAN LUIS -TORREVIEJA. This property is well presented throughout, with a sunny terrace area at the front of the propertyand that leads to the open plan fully fitted with electric goods kitchen, lounge/dining area. On the same level you have 1 bedrooms and bathroom. A staircase then leads to 1 bedroom with bathroom, large private 15m2 roof solarium with store room, walking distance to all ameniaties and the shopping centre Habaneras is less then 5 min away , public transport is also closeby and goes to the central Torrevieja and the beaches. Excellent value for a partly furnished property situated in a popular area.