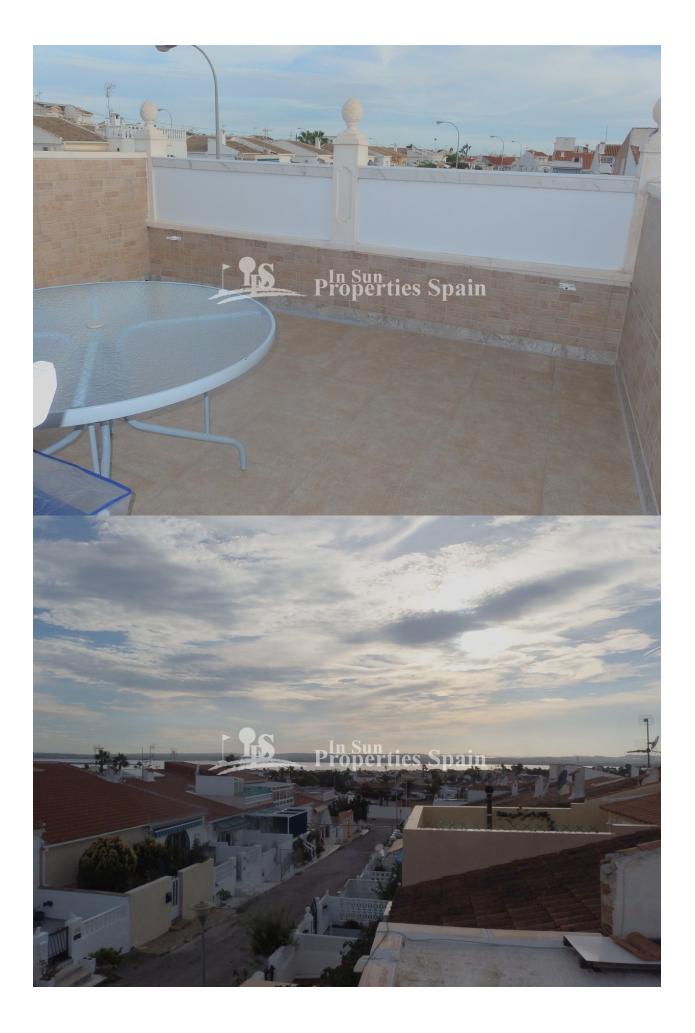

## DESCRIPTION

An south/west facing bungalow (terrace) style property with 2 bedrooms and 2 bathroom situated in SAN LUIS -TORREVIEJA. This property is well presented throughout, with a sunny terrace area at the front of the propertyand that leads to the open plan fully fitted with electric goods kitchen, lounge/dining area. On the same level you have 1 bedrooms and bathroom. A staircase then leads to 1 bedroom with bathroom, large private 15m2 roof solarium with store room, walking distance to all ameniaties and the shopping centre Habaneras is less then 5 min away , public transport is also closeby and goes to the central Torrevieja and the beaches. Excellent value for a partly furnished property situated in a popular area.

#### **GARDEN AND** TERRACES

## Covered terrace

• Open terrace

• Exterior lights

Stone walls

• Private garden