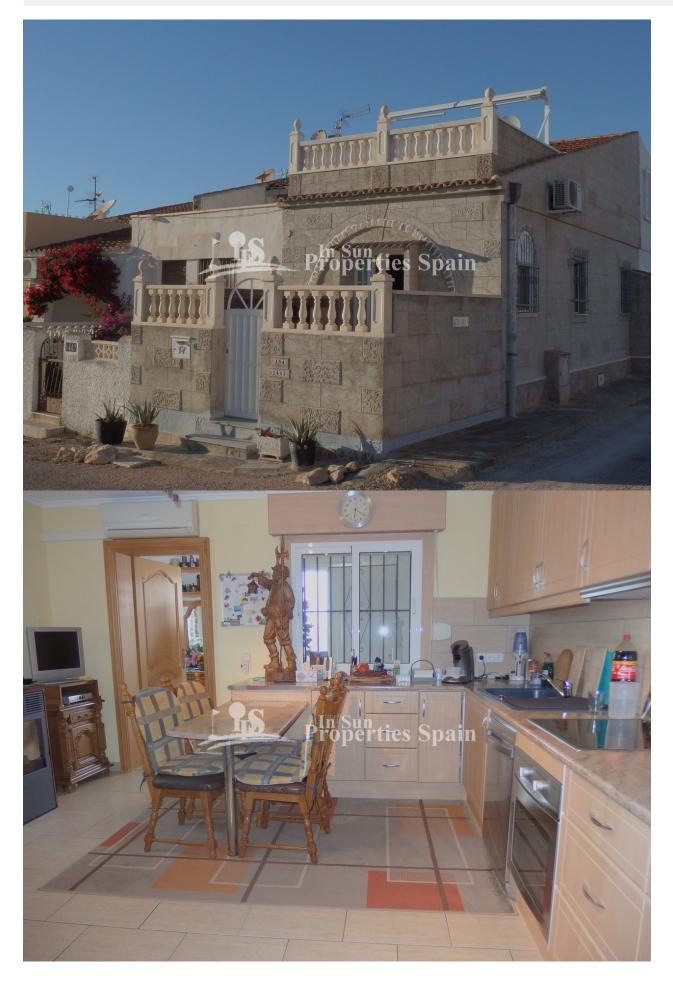

## DESCRIPTION

An south/west facing bungalow (terrace) style property with 2 bedrooms and 2 bathroom situated in SAN LUIS -TORREVIEJA. This property is well presented throughout, with a sunny terrace area at the front of the propertyand that leads to the open plan fully fitted with electric goods kitchen, lounge/dining area. On the same level you have 1 bedrooms and bathroom. A staircase then leads to 1 bedroom with bathroom, large private 15m2 roof solarium with store room, walking distance to all ameniaties and the shopping centre Habaneras is less then 5 min away , public transport is also closeby and goes to the central Torrevieja and the beaches. Excellent value for a partly furnished property situated in a popular area.