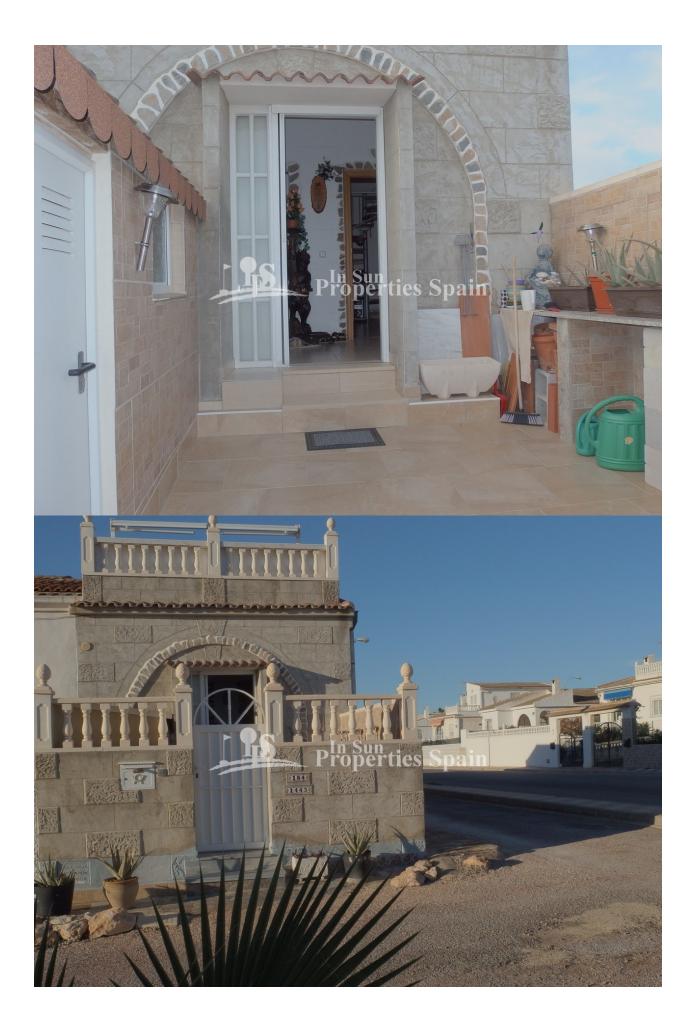

## DESCRIPTION

An south/west facing bungalow (terrace) style property with 2 bedrooms and 2 bathroom situated in SAN LUIS -TORREVIEJA. This property is well presented throughout, with a sunny terrace area at the front of the propertyand that leads to the open plan fully fitted with electric goods kitchen, lounge/dining area. On the same level you have 1 bedrooms and bathroom. A staircase then leads to 1 bedroom with bathroom, large private 15m2 roof solarium with store room, walking distance to all ameniaties and the shopping centre Habaneras is less then 5 min away , public transport is also closeby and goes to the central Torrevieja and the beaches. Excellent value for a partly furnished property situated in a popular area.

#### **STYLE**

Mediterranean

ORIENTATION

South west

FLOARING

• Tile floors

Stone floors

## Covered terrace

• Open terrace

• Exterior lights

Stone walls

• Private garden