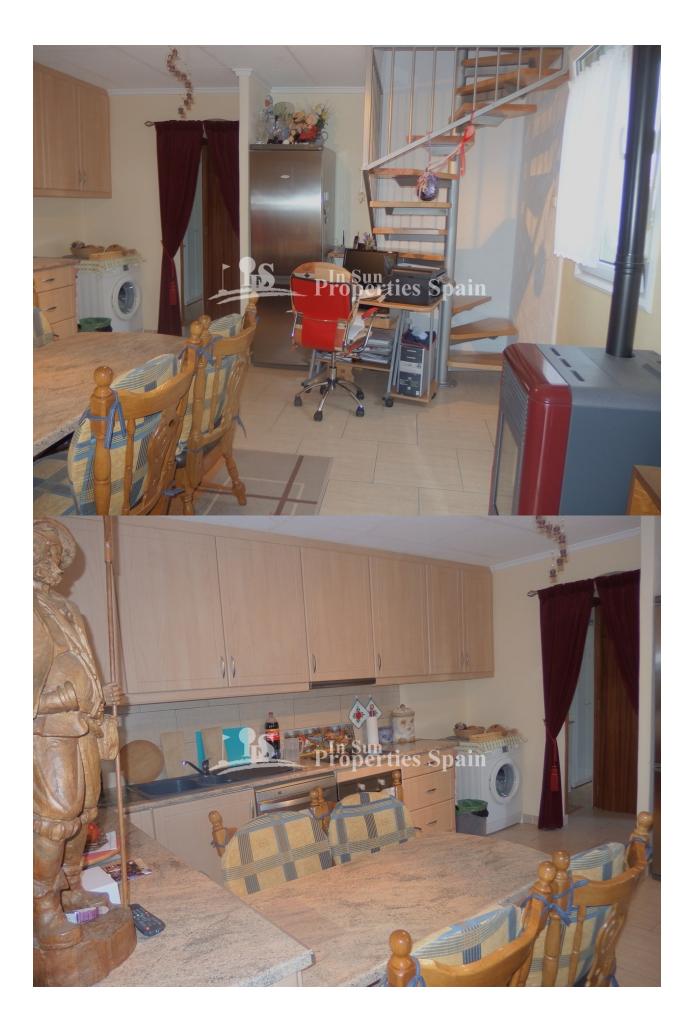

## DESCRIPTION

An south/west facing bungalow (terrace) style property with 2 bedrooms and 2 bathroom situated in SAN LUIS -TORREVIEJA. This property is well presented throughout, with a sunny terrace area at the front of the propertyand that leads to the open plan fully fitted with electric goods kitchen, lounge/dining area. On the same level you have 1 bedrooms and bathroom. A staircase then leads to 1 bedroom with bathroom, large private 15m2 roof solarium with store room, walking distance to all ameniaties and the shopping centre Habaneras is less then 5 min away , public transport is also closeby and goes to the central Torrevieja and the beaches. Excellent value for a partly furnished property situated in a popular area.

# HEATING

• Fireplace wood

- **EXTRA**
- Double glazed windowsSatellite TV
- Storage room