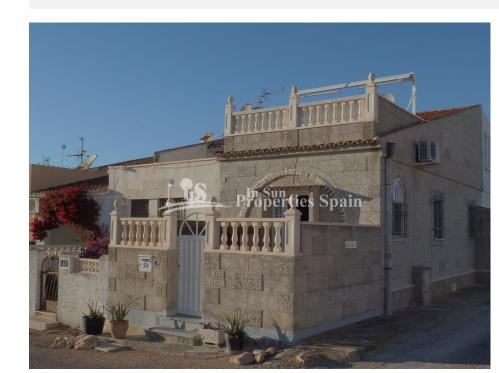

## DESCRIPTION

An south/west facing bungalow (terrace) style property with 2 bedrooms and 2 bathroom situated in SAN LUIS -TORREVIEJA. This property is well presented throughout, with a sunny terrace area at the front of the propertyand that leads to the open plan fully fitted with electric goods kitchen, lounge/dining area. On the same level you have 1 bedrooms and bathroom. A staircase then leads to 1 bedroom with bathroom, large private 15m2 roof solarium with store room, walking distance to all ameniaties and the shopping centre Habaneras is less then 5 min away , public transport is also closeby and goes to the central Torrevieja and the beaches. Excellent value for a partly furnished property situated in a popular area.