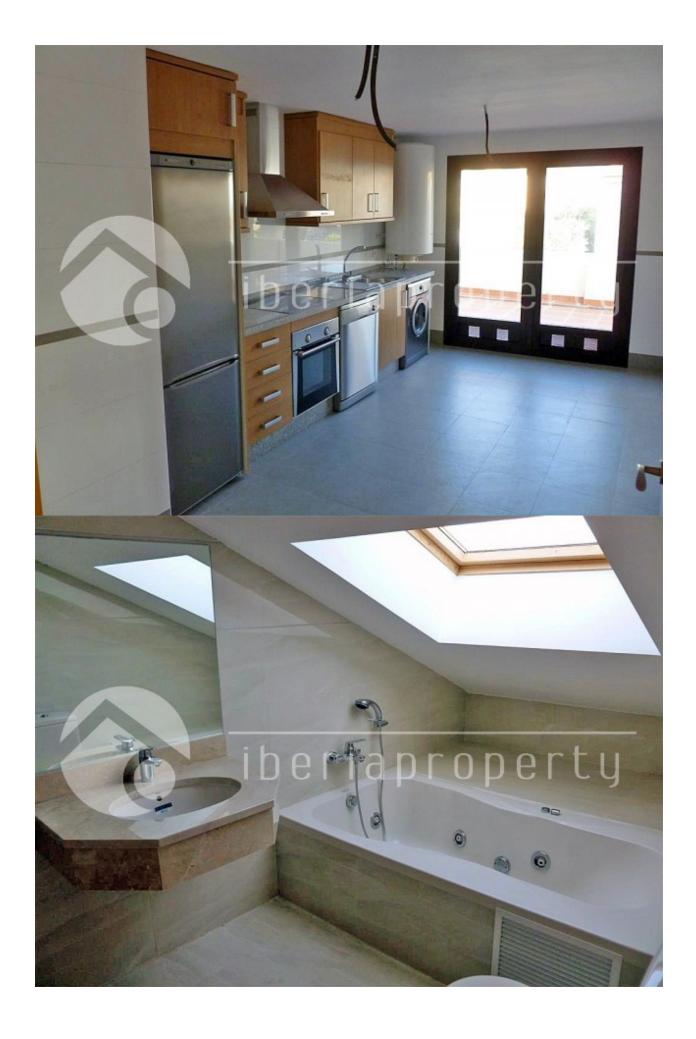

#### **DESCRIPTION**

Penthouse in San Pedro de Alcantara Fantastic large luxurious 4 bedroom penthouse for sale beachside in San Pedro de Acantara next to Puerto Banus at a very attractive price. In the center of San Pedro de Alcántara, close to shops and nice restaurants, only 300 m from the sunny beach with tennis- and paddle tennis court, you find this huge duplex penthouse. 150 m2 on the lower level, 82 m2 on the top level. It is a corner unit with sea view and a spectacular terrace of another 160 m2. Lower level: - Big hall - Big open salon with a lot of light and access to the big terrace - Diningroom - Master bedroom en suite - Guest toilett - Big new kitchen with laundry, separate storage room - Additional dining room or play room connected to the kitchen - All rooms have access to the terrace Top level: - 2 bed room with ensuite bathrooms and top lights - Office with gallery Features: - High standard - Windowshutters in all rooms - Alarm - Aircondition - Marble floors - Storageroom - 2 Community pools - 2 Parking Places - 5-10 minutes to golf course -

#### PARKING FLOARING

Garage no Cars : 2 • Marble floors

South east

KITCHEN

**ORIENTATION** 

- Open kitchenEquipped kitchen
- Granite countertop