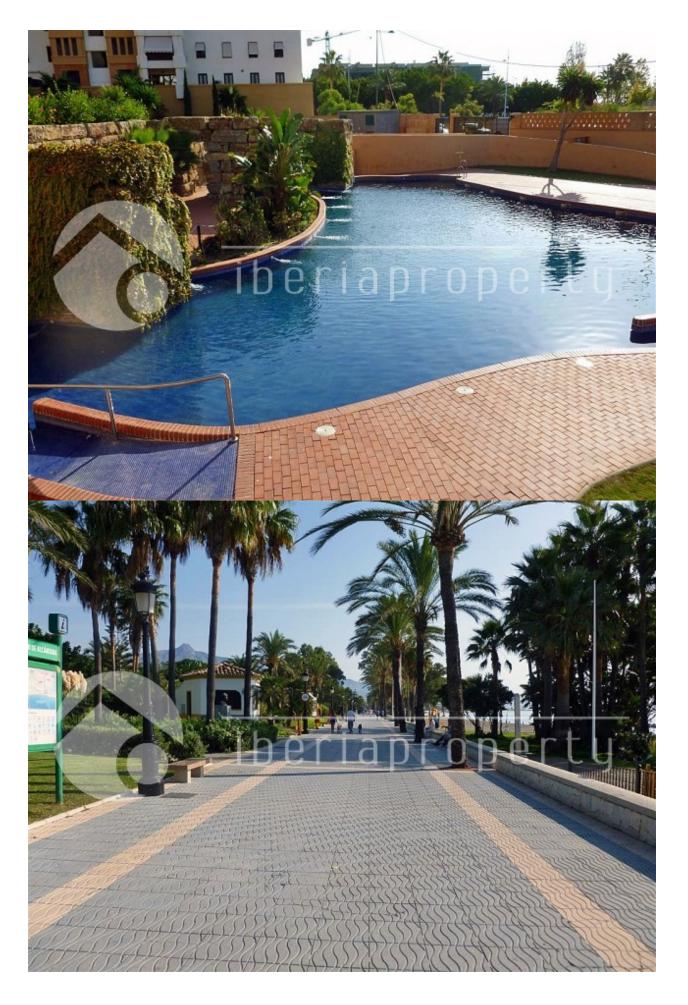

#### **DESCRIPTION**

Penthouse in San Pedro de Alcantara Fantastic large luxurious 4 bedroom penthouse for sale beachside in San Pedro de Acantara next to Puerto Banus at a very attractive price. In the center of San Pedro de Alcántara, close to shops and nice restaurants, only 300 m from the sunny beach with tennis- and paddle tennis court, you find this huge duplex penthouse. 150 m2 on the lower level, 82 m2 on the top level. It is a corner unit with sea view and a spectacular terrace of another 160 m2. Lower level: - Big hall - Big open salon with a lot of light and access to the big terrace - Diningroom - Master bedroom en suite - Guest toilett - Big new kitchen with laundry, separate storage room - Additional dining room or play room connected to the kitchen - All rooms have access to the terrace Top level: - 2 bed room with ensuite bathrooms and top lights - Office with gallery Features: - High standard - Windowshutters in all rooms - Alarm - Aircondition - Marble floors - Storageroom - 2 Community pools - 2 Parking Places - 5-10 minutes to golf course -

#### **DISTANCE TO:**

Beach: 200 m

Airport: 60 Km

Town center: 500 m

## TERRACES

- Covered terrace
- Open terrace
- Tennis court
- Palm trees
- Play Ground
- Landscaped
- Fenced
- Lawn
- Stone walls
- Electric gate
- Padle tennis
- Communal Garden