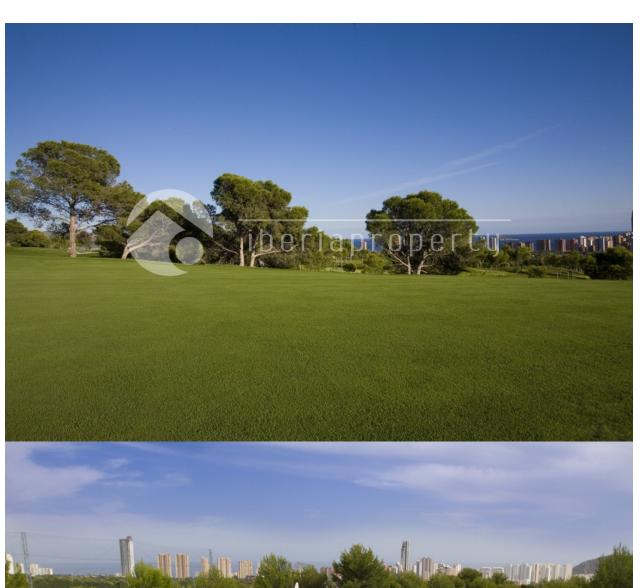

## **DESCRIPTION**

This beautiful 3 bedrooms penthouse is situated in a beautiful complex with apartments close by the 18-holes golf course and the Spa and gym of Sierra Cortina. It has fantastic, wide and stunning sea views over the bay of Benidorm and the long and sandy beaches of Benidorm are only a 10 minutes drive away. On the ground floor this penthouse has a large living room with open fire, closed and equipped kitchen with utility room and a separate toilet. The terrace with sea views is next to the living room and upstairs are the three bedrooms and two bathrooms of which

## **VIEWS**

- Panoramic views
- Sea views
- Mountain views

## **DISTANCE TO:**

Beach: 4 Km

Airport: 50 Km

Town center : 5 Km