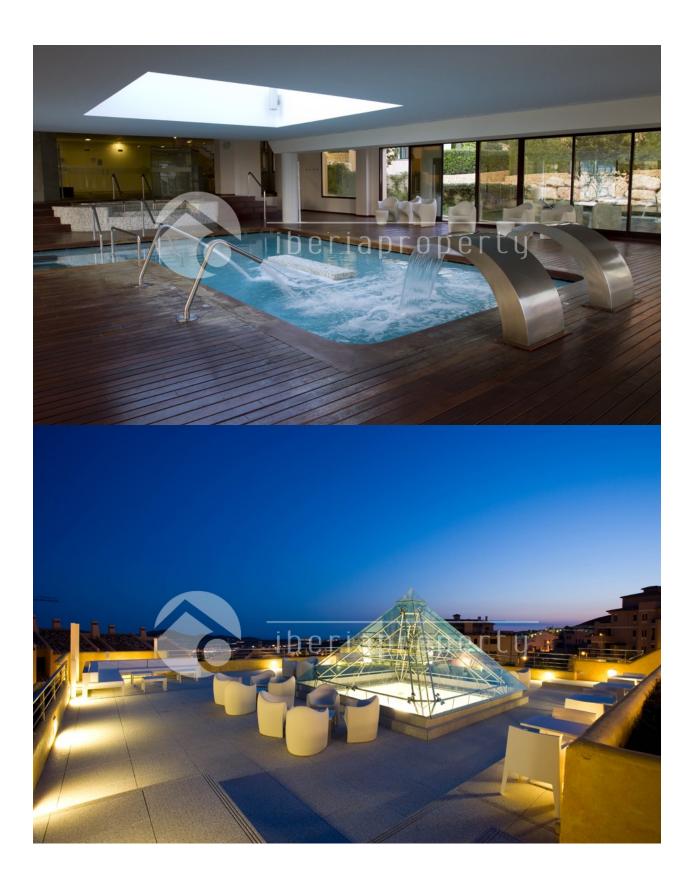

# GARDEN AND TERRACES

- Covered terrace
- Open terrace
- Electric gate
- Communal Garden