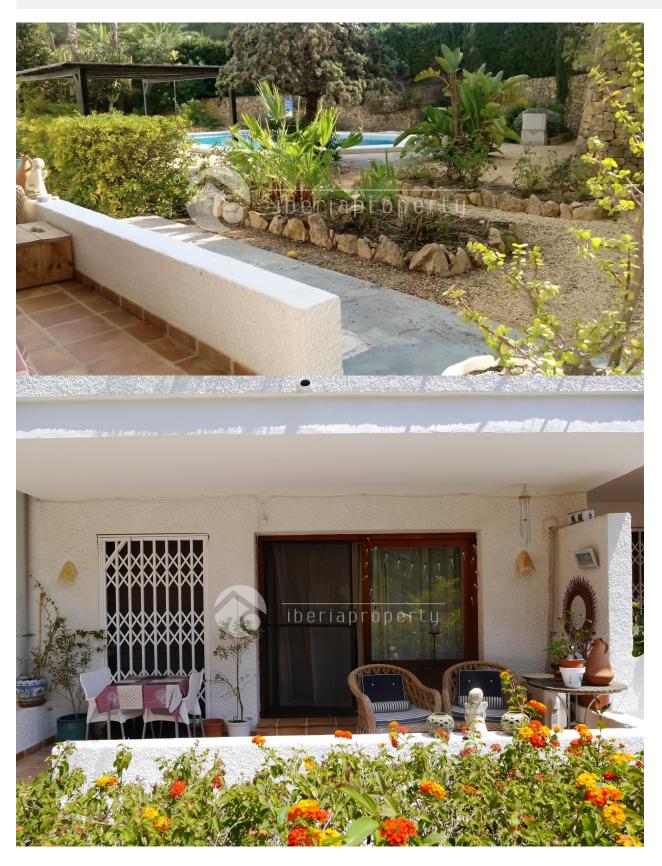

## **DESCRIPTION**

This lovely, two bedrooms, garden apartment is located in a small, residential urbanization in the green surrounding of Montemolar, at a 10 minutes walk from the beach of La Olla and a 5 star hotel. The corner apartment is located at the ground floor and from the terrace it is overlooking the beautiful and well maintained garden and the communal swimming pool. It has a large, equipped kitchen with adjacent utility room. From the living room and the master bedroom you directly step out to the terrace and the communal garden. Both bed rooms share one bathroom and it has a logical distribution. The apartment has been well maintained and has air-conditioning. The complex is fenced with a natural, stone wall and has an electric gate. You can park your car in front of the apartment. The ideal holiday apartment, in a quiet but though central location at walking distance to the beach and its beach restaurants.

## **KITCHEN**

- Closed kitchenEquipped kitchen
- **GARDEN AND TERRACES** 
  - Covered terrace
  - Fruit trees
  - Palm trees
  - Landscaped
  - Fenced
  - Stone walls
  - Electric gate
  - Communal Garden