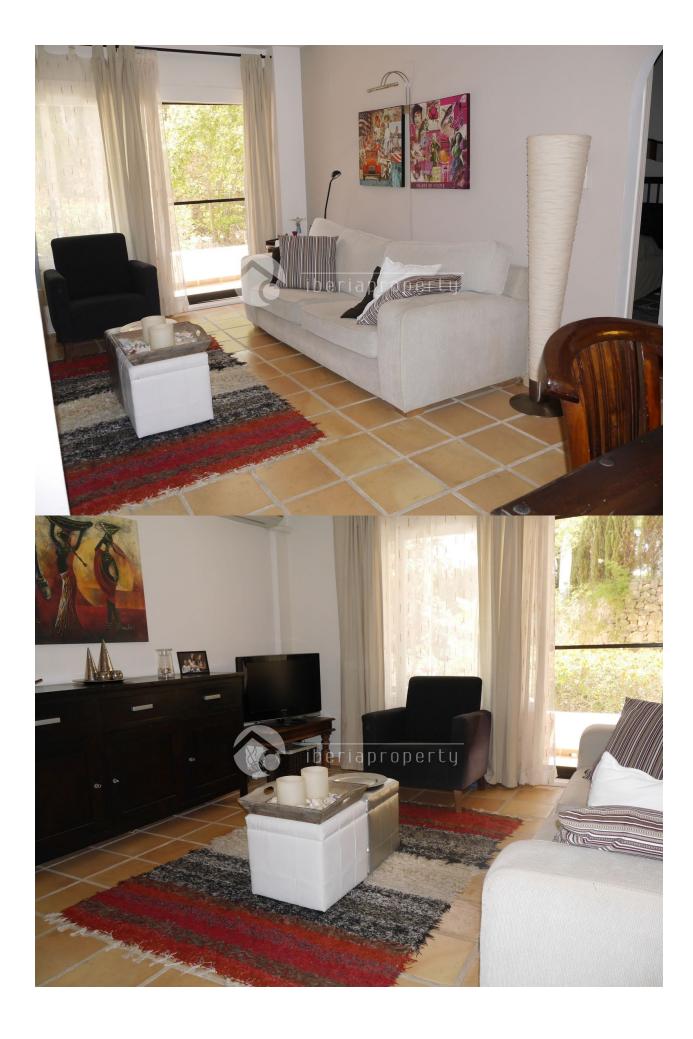

## **DESCRIPTION**

This lovely, two bedrooms, garden apartment is located in a small, residential urbanization in the green surrounding of Montemolar, at a 10 minutes walk from the beach of La Olla and a 5 star hotel. The corner apartment is located at the ground floor and from the terrace it is overlooking the beautiful and well maintained garden and the communal swimming pool. It has a large, equipped kitchen with adjacent utility room. From the living room and the master bedroom you directly step out to the terrace and the communal garden. Both bed rooms share one bathroom and it has a logical distribution. The apartment has been well maintained and has air-conditioning. The complex is fenced with a natural, stone wall and has an electric gate. You can park your car in front of the apartment. The ideal holiday apartment, in a quiet but though central location at walking distance to the beach and its beach restaurants.

## **KITCHEN**

- Closed kitchenEquipped kitchen
- **GARDEN AND TERRACES** 
  - Covered terrace
  - Fruit trees
  - Palm trees
  - Landscaped
  - Fenced
  - Stone walls
  - Electric gate
  - Communal Garden