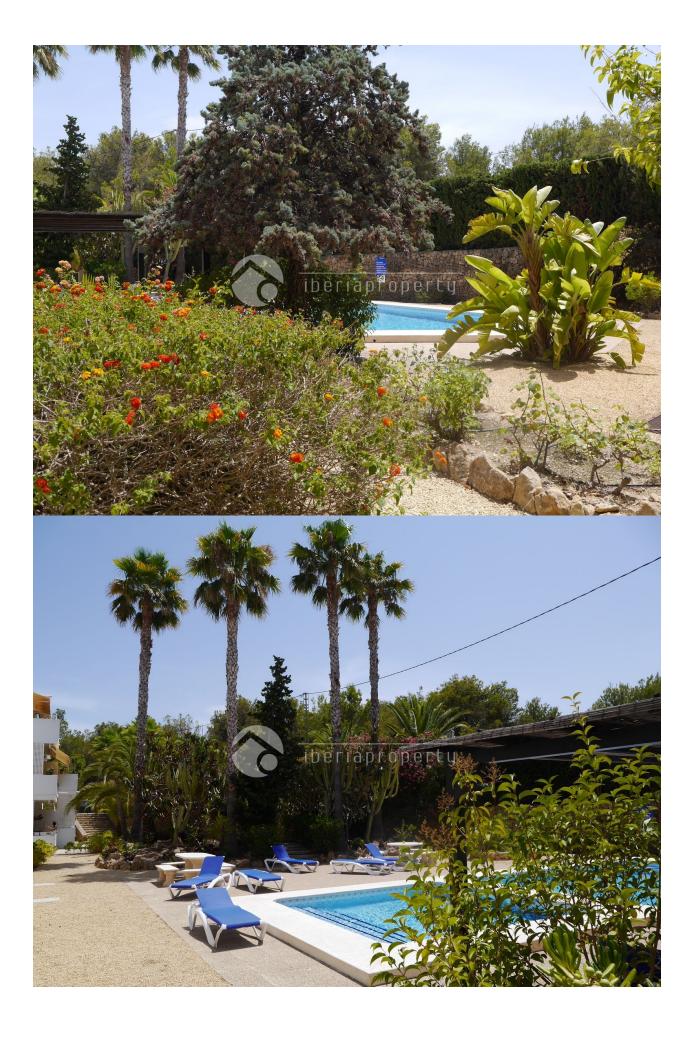

## **DESCRIPTION**

This lovely, two bedrooms, garden apartment is located in a small, residential urbanization in the green surrounding of Montemolar, at a 10 minutes walk from the beach of La Olla and a 5 star hotel. The corner apartment is located at the ground floor and from the terrace it is overlooking the beautiful and well maintained garden and the communal swimming pool. It has a large, equipped kitchen with adjacent utility room. From the living room and the master bedroom you directly step out to the terrace and the communal garden. Both bed rooms share one bathroom and it has a logical distribution. The apartment has been well maintained and has air-conditioning. The complex is fenced with a natural, stone wall and has an electric gate. You can park your car in front of the apartment. The ideal holiday apartment, in a quiet but though central location at walking distance to the beach and its beach restaurants.

## **KITCHEN**

- Closed kitchenEquipped kitchen
- **GARDEN AND TERRACES** 
  - Covered terrace
  - Fruit trees
  - Palm trees
  - Landscaped
  - Fenced
  - Stone walls
  - Electric gate
  - Communal Garden