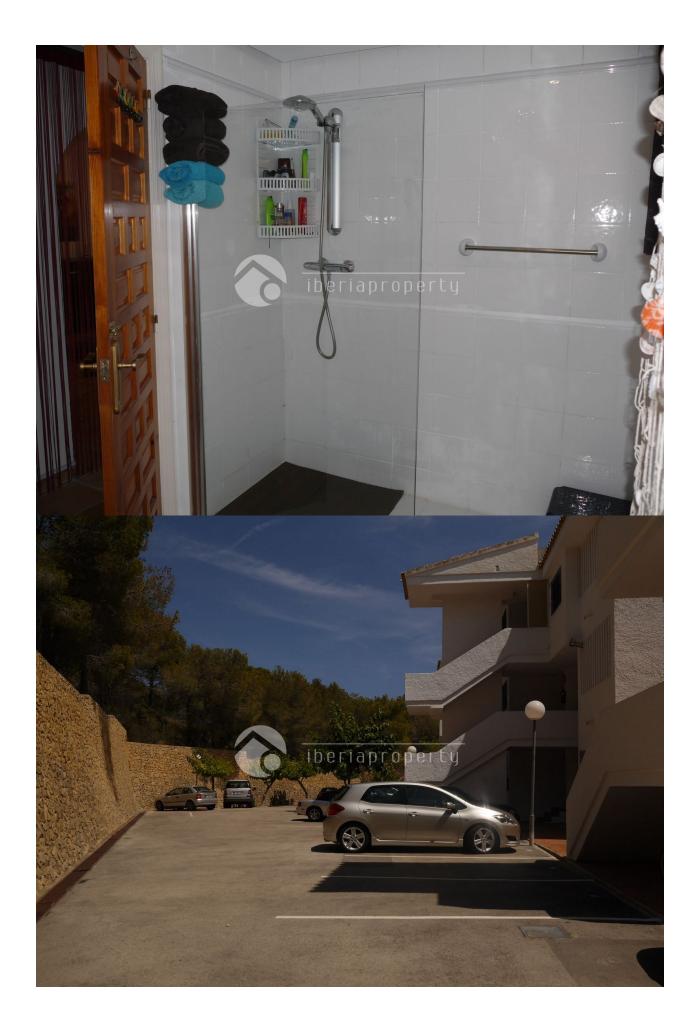

## **DESCRIPTION**

This lovely, two bedrooms, garden apartment is located in a small, residential urbanization in the green surrounding of Montemolar, at a 10 minutes walk from the beach of La Olla and a 5 star hotel. The corner apartment is located at the ground floor and from the terrace it is overlooking the beautiful and well maintained garden and the communal swimming pool. It has a large, equipped kitchen with adjacent utility room. From the living room and the master bedroom you directly step out to the terrace and the communal garden. Both bed rooms share one bathroom and it has a logical distribution. The apartment has been well maintained and has air-conditioning. The complex is fenced with a natural, stone wall and has an electric gate. You can park your car in front of the apartment. The ideal holiday apartment, in a quiet but though central location at walking distance to the beach and its beach restaurants.

## **ENERGETIC CERTIFIED**

| STYLE         | AIRCONDITIONING    | DISTANCE TO:       | ORIENTATION |
|---------------|--------------------|--------------------|-------------|
| Mediterranean | • Livingroom       | Beach : 500 m      | South east  |
|               |                    | Airport: 50 Km     |             |
|               |                    | Town center : 1 Km |             |
| FURNITURE     | PARKING            | TAX                | FLOARING    |
| Not furnished | Parking no Cars: 1 | Community : 960 €  | Terracota   |
|               |                    | I.B.I : 250 €      |             |