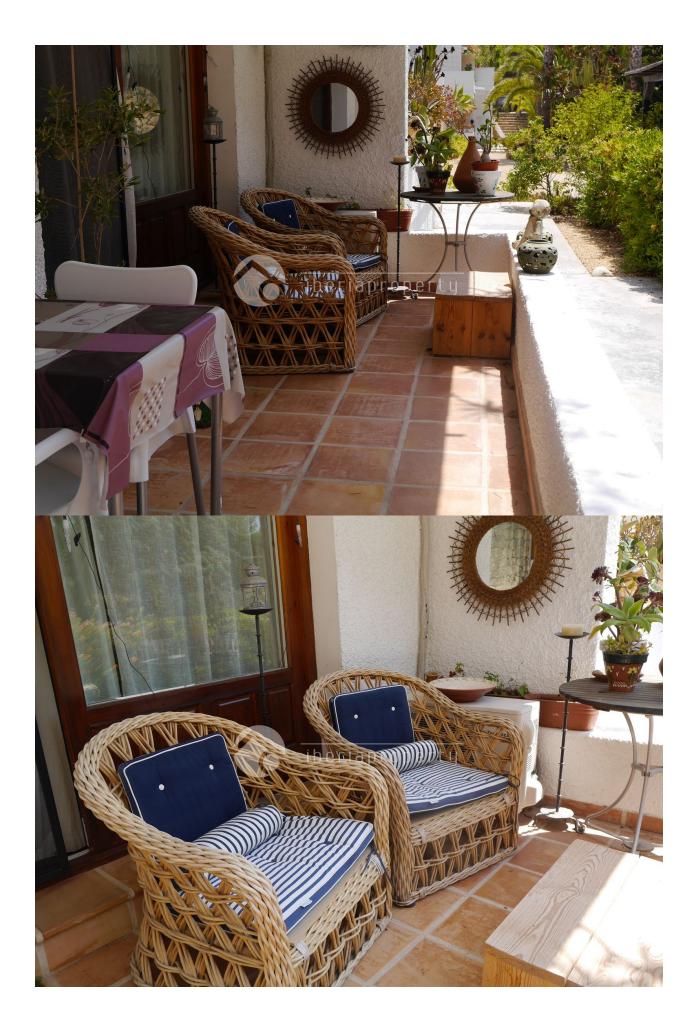

## **DESCRIPTION**

This lovely, two bedrooms, garden apartment is located in a small, residential urbanization in the green surrounding of Montemolar, at a 10 minutes walk from the beach of La Olla and a 5 star hotel. The corner apartment is located at the ground floor and from the terrace it is overlooking the beautiful and well maintained garden and the communal swimming pool. It has a large, equipped kitchen with adjacent utility room. From the living room and the master bedroom you directly step out to the terrace and the communal garden. Both bed rooms share one bathroom and it has a logical distribution. The apartment has been well maintained and has air-conditioning. The complex is fenced with a natural, stone wall and has an electric gate. You can park your car in front of the apartment. The ideal holiday apartment, in a quiet but though central location at walking distance to the beach and its beach restaurants.

**EXTRA** 

• Built in wardrobes • Laundry room