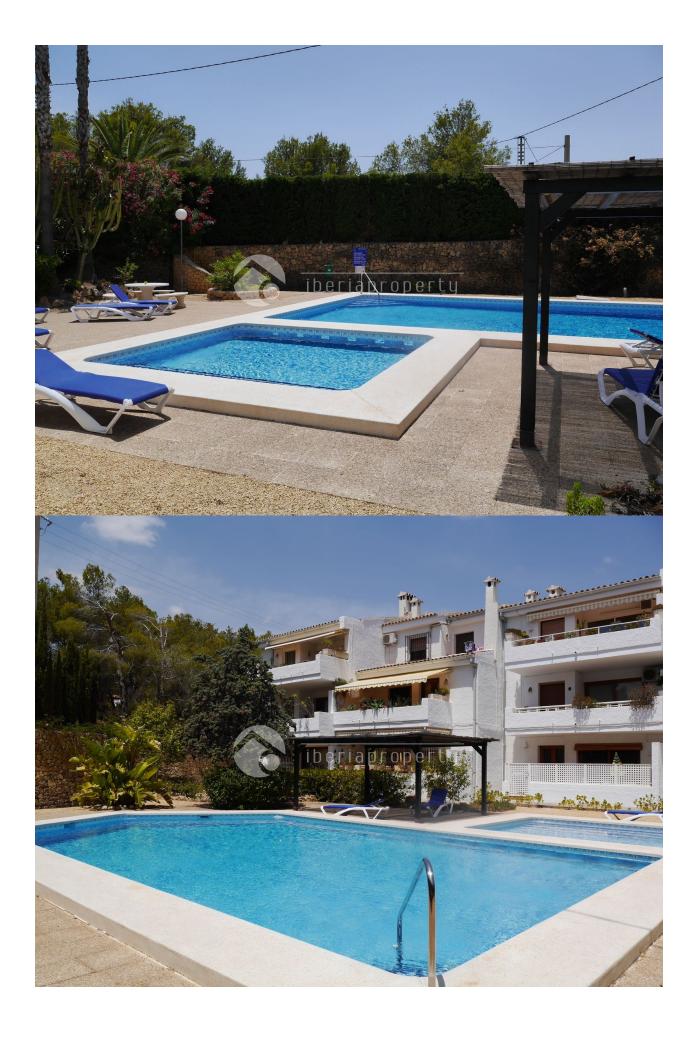

## **DESCRIPTION**

This lovely, two bedrooms, garden apartment is located in a small, residential urbanization in the green surrounding of Montemolar, at a 10 minutes walk from the beach of La Olla and a 5 star hotel. The corner apartment is located at the ground floor and from the terrace it is overlooking the beautiful and well maintained garden and the communal swimming pool. It has a large, equipped kitchen with adjacent utility room. From the living room and the master bedroom you directly step out to the terrace and the communal garden. Both bed rooms share one bathroom and it has a logical distribution. The apartment has been well maintained and has air-conditioning. The complex is fenced with a natural, stone wall and has an electric gate. You can park your car in front of the apartment. The ideal holiday apartment, in a quiet but though central location at walking distance to the beach and its beach restaurants.

## **KITCHEN**

- Closed kitchenEquipped kitchen
- **GARDEN AND TERRACES** 
  - Covered terrace
  - Fruit trees
  - Palm trees
  - Landscaped
  - Fenced
  - Stone walls
  - Electric gate
  - Communal Garden