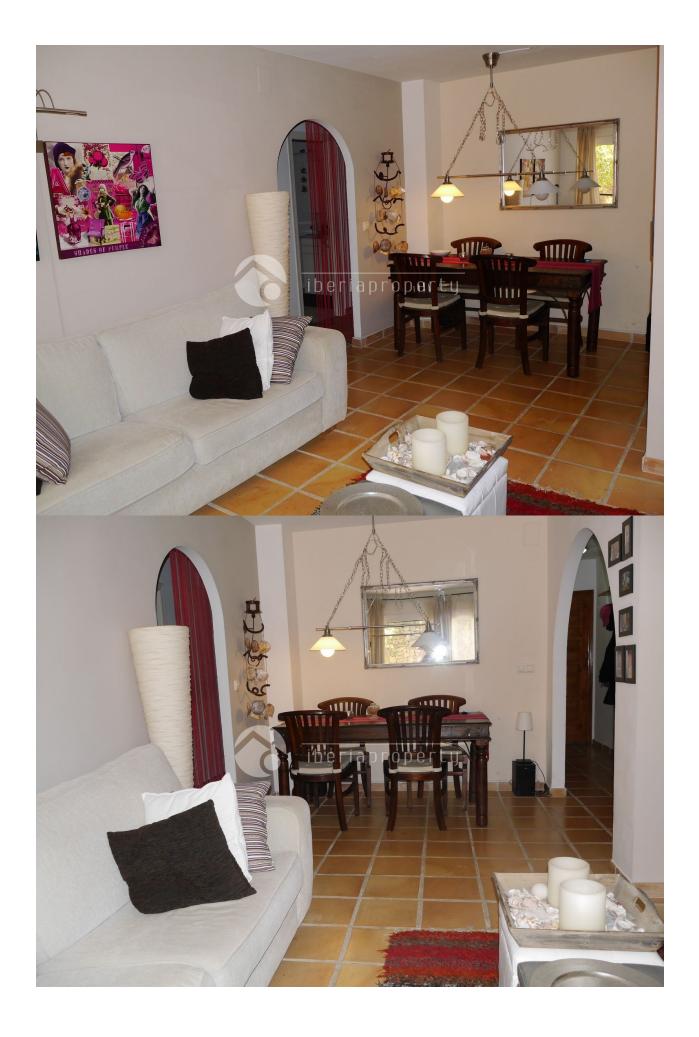

## **DESCRIPTION**

This lovely, two bedrooms, garden apartment is located in a small, residential urbanization in the green surrounding of Montemolar, at a 10 minutes walk from the beach of La Olla and a 5 star hotel. The corner apartment is located at the ground floor and from the terrace it is overlooking the beautiful and well maintained garden and the communal swimming pool. It has a large, equipped kitchen with adjacent utility room. From the living room and the master bedroom you directly step out to the terrace and the communal garden. Both bed rooms share one bathroom and it has a logical distribution. The apartment has been well maintained and has air-conditioning. The complex is fenced with a natural, stone wall and has an electric gate. You can park your car in front of the apartment. The ideal holiday apartment, in a quiet but though central location at walking distance to the beach and its beach restaurants.