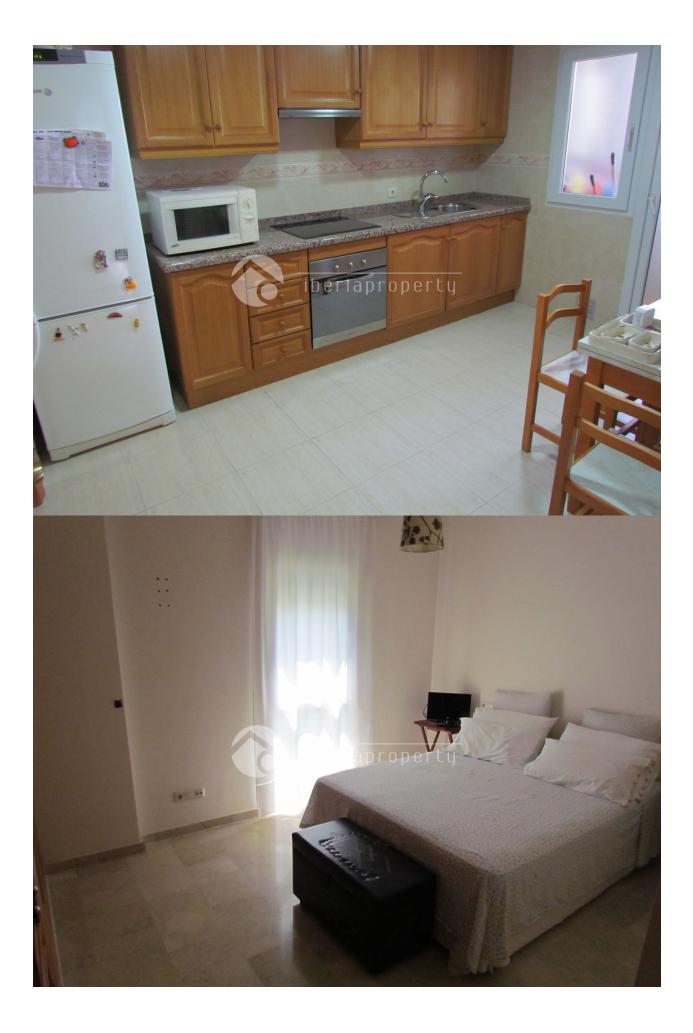

## DESCRIPTION

**REF: # 2891** 

On the second line of the beach front of Altea and at a stroll away from Altea town and the shops, this luxury apartment has been built on a very central but though quiet location. From here you can walk or cycle along the boulevard and restaurants of Altea all the way up to Albir. The apartment is located on first floor has two bedrooms and two bathrooms, one of them en-suite. The bright living room is bright and has parquet flooring like the rest of the apartment. From the terrace next to the living room, you can enjoy the sea views and the view over the pool area. There is a fully equipped kitchen with laundry and pantry. The communal It has a large pool and nicely landscaped garden with lawn area One of the few apartments in this area with air conditioning and floor heating. This apartments comes with a parking included in the price.

## **ENERGETIC CERTIFIED**

| STYLE                                 | VIEWS                                                                      | AIRCONDITIONING                                         | DISTANCE TO :                                                                                                                      |
|---------------------------------------|----------------------------------------------------------------------------|---------------------------------------------------------|------------------------------------------------------------------------------------------------------------------------------------|
| Contemporary                          | <ul><li>Panoramic views</li><li>Sea views</li><li>Mountain views</li></ul> | Central airconditioning                                 | Beach : 50 m<br>Airport: 50 Km<br>Town center : 50 m                                                                               |
| ORIENTATION                           | FURNITURE                                                                  | PARKING                                                 | ТАХ                                                                                                                                |
| South east                            | Not furnished                                                              | Garage no Cars : 1                                      | Community : 900 €<br>I.B.I : 300 €                                                                                                 |
| MAIN LIVING AREA                      | FLOARING                                                                   | KITCHEN                                                 | GARDEN AND<br>TERRACES                                                                                                             |
| <ul> <li>Bathroom en-suite</li> </ul> | <ul><li>Laminate floors</li><li>Marble floors</li></ul>                    | <ul><li>Open kitchen</li><li>Equipped kitchen</li></ul> | <ul> <li>Covered terrace</li> <li>Palm trees</li> <li>Landscaped</li> <li>Fenced</li> <li>Lawn</li> <li>Communal Garden</li> </ul> |
| HEATING                               | EXTRA                                                                      |                                                         |                                                                                                                                    |