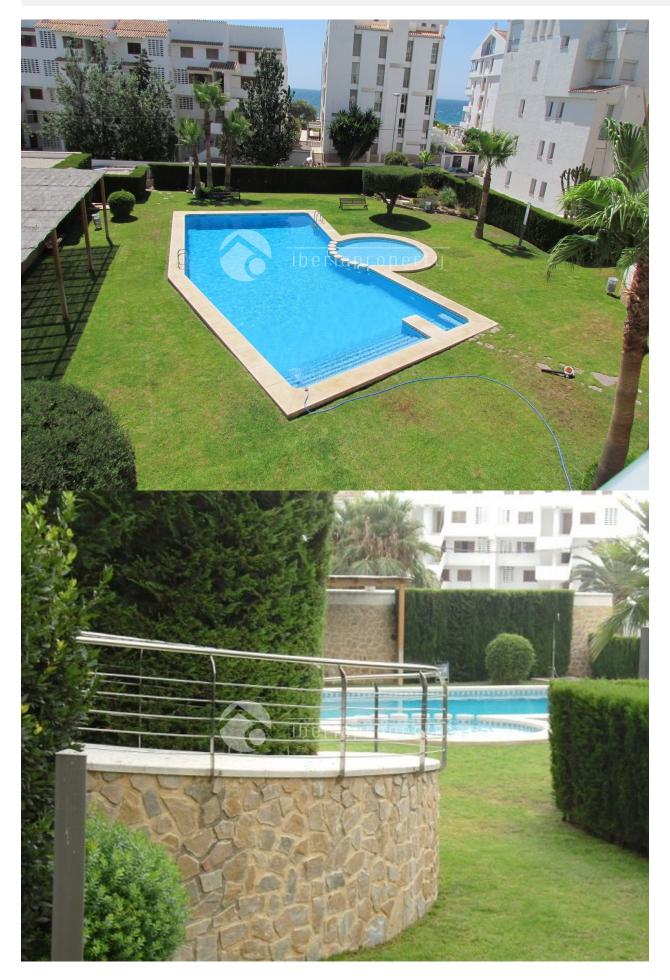

## DESCRIPTION

**REF: # 2891** 

On the second line of the beach front of Altea and at a stroll away from Altea town and the shops, this luxury apartment has been built on a very central but though quiet location. From here you can walk or cycle along the boulevard and restaurants of Altea all the way up to Albir. The apartment is located on first floor has two bedrooms and two bathrooms, one of them en-suite. The bright living room is bright and has parquet flooring like the rest of the apartment. From the terrace next to the living room, you can enjoy the sea views and the view over the pool area. There is a fully equipped kitchen with laundry and pantry. The communal It has a large pool and nicely landscaped garden with lawn area One of the few apartments in this area with air conditioning and floor heating. This apartments comes with a parking included in the price.

## **ENERGETIC CERTIFIED**

| STYLE                                 | VIEWS                                                                      | AIRCONDITIONING                                         | DISTANCE TO :                                                                                                                      |
|---------------------------------------|----------------------------------------------------------------------------|---------------------------------------------------------|------------------------------------------------------------------------------------------------------------------------------------|
| Contemporary                          | <ul><li>Panoramic views</li><li>Sea views</li><li>Mountain views</li></ul> | Central airconditioning                                 | Beach : 50 m<br>Airport: 50 Km<br>Town center : 50 m                                                                               |
| ORIENTATION                           | FURNITURE                                                                  | PARKING                                                 | ТАХ                                                                                                                                |
| South east                            | Not furnished                                                              | Garage no Cars : 1                                      | Community : 900 €<br>I.B.I : 300 €                                                                                                 |
| MAIN LIVING AREA                      | FLOARING                                                                   | KITCHEN                                                 | GARDEN AND<br>TERRACES                                                                                                             |
| <ul> <li>Bathroom en-suite</li> </ul> | <ul><li>Laminate floors</li><li>Marble floors</li></ul>                    | <ul><li>Open kitchen</li><li>Equipped kitchen</li></ul> | <ul> <li>Covered terrace</li> <li>Palm trees</li> <li>Landscaped</li> <li>Fenced</li> <li>Lawn</li> <li>Communal Garden</li> </ul> |
| HEATING                               | EXTRA                                                                      |                                                         |                                                                                                                                    |