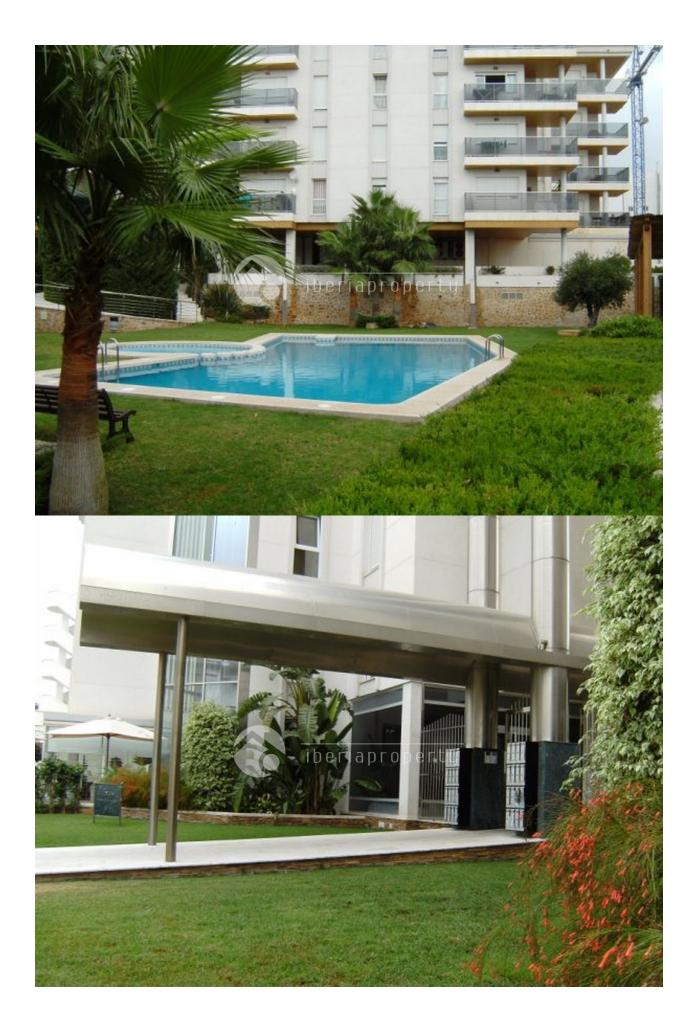

## DESCRIPTION

**REF: # 2891** 

On the second line of the beach front of Altea and at a stroll away from Altea town and the shops, this luxury apartment has been built on a very central but though quiet location. From here you can walk or cycle along the boulevard and restaurants of Altea all the way up to Albir. The apartment is located on first floor has two bedrooms and two bathrooms, one of them en-suite. The bright living room is bright and has parquet flooring like the rest of the apartment. From the terrace next to the living room, you can enjoy the sea views and the view over the pool area. There is a fully equipped kitchen with laundry and pantry. The communal It has a large pool and nicely landscaped garden with lawn area One of the few apartments in this area with air conditioning and floor heating. This apartments comes with a parking included in the price.

## **ENERGETIC CERTIFIED**

| STYLE                                 | VIEWS                                                                      | AIRCONDITIONING                                         | DISTANCE TO :                                                                                                                      |
|---------------------------------------|----------------------------------------------------------------------------|---------------------------------------------------------|------------------------------------------------------------------------------------------------------------------------------------|
| Contemporary                          | <ul><li>Panoramic views</li><li>Sea views</li><li>Mountain views</li></ul> | Central airconditioning                                 | Beach : 50 m<br>Airport: 50 Km<br>Town center : 50 m                                                                               |
| ORIENTATION                           | FURNITURE                                                                  | PARKING                                                 | ТАХ                                                                                                                                |
| South east                            | Not furnished                                                              | Garage no Cars : 1                                      | Community : 900 €<br>I.B.I : 300 €                                                                                                 |
| MAIN LIVING AREA                      | FLOARING                                                                   | KITCHEN                                                 | GARDEN AND<br>TERRACES                                                                                                             |
| <ul> <li>Bathroom en-suite</li> </ul> | <ul><li>Laminate floors</li><li>Marble floors</li></ul>                    | <ul><li>Open kitchen</li><li>Equipped kitchen</li></ul> | <ul> <li>Covered terrace</li> <li>Palm trees</li> <li>Landscaped</li> <li>Fenced</li> <li>Lawn</li> <li>Communal Garden</li> </ul> |
| HEATING                               | EXTRA                                                                      |                                                         |                                                                                                                                    |