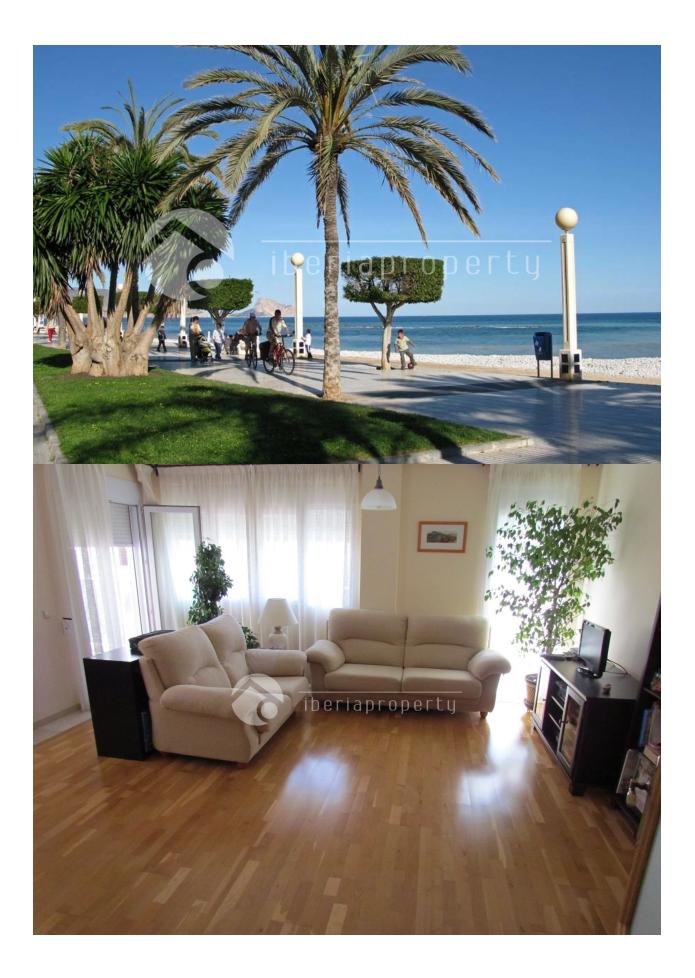

## DESCRIPTION

**REF: # 2891** 

On the second line of the beach front of Altea and at a stroll away from Altea town and the shops, this luxury apartment has been built on a very central but though quiet location. From here you can walk or cycle along the boulevard and restaurants of Altea all the way up to Albir. The apartment is located on first floor has two bedrooms and two bathrooms, one of them en-suite. The bright living room is bright and has parquet flooring like the rest of the apartment. From the terrace next to the living room, you can enjoy the sea views and the view over the pool area. There is a fully equipped kitchen with laundry and pantry. The communal It has a large pool and nicely landscaped garden with lawn area One of the few apartments in this area with air conditioning and floor heating. This apartments comes with a parking included in the price.

## **ENERGETIC CERTIFIED**

| STYLE                                 | VIEWS                                                                      | AIRCONDITIONING                                         | DISTANCE TO :                                                                                                                      |
|---------------------------------------|----------------------------------------------------------------------------|---------------------------------------------------------|------------------------------------------------------------------------------------------------------------------------------------|
| Contemporary                          | <ul><li>Panoramic views</li><li>Sea views</li><li>Mountain views</li></ul> | Central airconditioning                                 | Beach : 50 m<br>Airport: 50 Km<br>Town center : 50 m                                                                               |
| ORIENTATION                           | FURNITURE                                                                  | PARKING                                                 | ТАХ                                                                                                                                |
| South east                            | Not furnished                                                              | Garage no Cars : 1                                      | Community : 900 €<br>I.B.I : 300 €                                                                                                 |
| MAIN LIVING AREA                      | FLOARING                                                                   | KITCHEN                                                 | GARDEN AND<br>TERRACES                                                                                                             |
| <ul> <li>Bathroom en-suite</li> </ul> | <ul><li>Laminate floors</li><li>Marble floors</li></ul>                    | <ul><li>Open kitchen</li><li>Equipped kitchen</li></ul> | <ul> <li>Covered terrace</li> <li>Palm trees</li> <li>Landscaped</li> <li>Fenced</li> <li>Lawn</li> <li>Communal Garden</li> </ul> |
| HEATING                               | EXTRA                                                                      |                                                         |                                                                                                                                    |