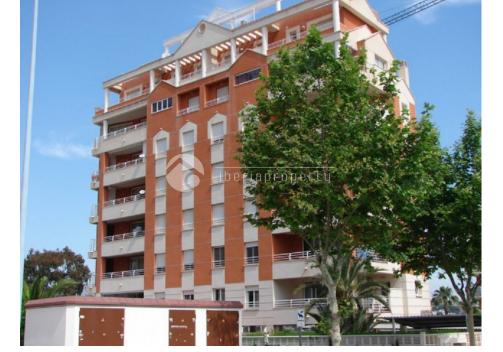

### DESCRIPTION

An extraordinary penthouse on the second line of the long, sandy beaches in Calpe, with fantastic sea views, views over the salt lakes and Calpe town. It is within walking distance from the beach, the supermarket and other services. A nice and luminous penthouse-duplex of 100m2 and 19.60m2 of uncovered sun terrace 19.60m2 with own private pool and 22.40m2 covered terrace with lovely views. It is divided over two floors; the LOWER FLOOR has a dining-living room, kitchen with an American bar, laundry room, bedroom, toilet, hall, corridor, staircase and terrace. On the UPPER FLOOR you can find two bedrooms, a bathroom, a staircase, corridor and has air conditioning warm and cold. Next to the building is a communal pool and the apartment comes with a private parking place included in the price.