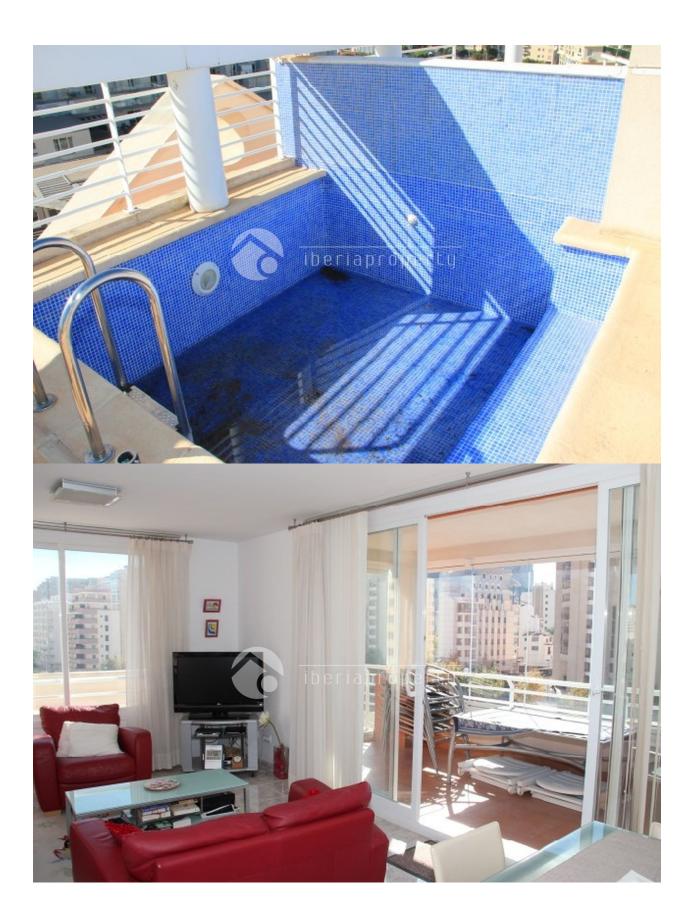

### DESCRIPTION

An extraordinary penthouse on the second line of the long, sandy beaches in Calpe, with fantastic sea views, views over the salt lakes and Calpe town. It is within walking distance from the beach, the supermarket and other services. A nice and luminous penthouse-duplex of 100m2 and 19.60m2 of uncovered sun terrace 19.60m2 with own private pool and 22.40m2 covered terrace with lovely views. It is divided over two floors; the LOWER FLOOR has a dining-living room, kitchen with an American bar, laundry room, bedroom, toilet, hall, corridor, staircase and terrace. On the UPPER FLOOR you can find two bedrooms, a bathroom, a staircase, corridor and has air conditioning warm and cold. Next to the building is a communal pool and the apartment comes with a private parking place included in the price.