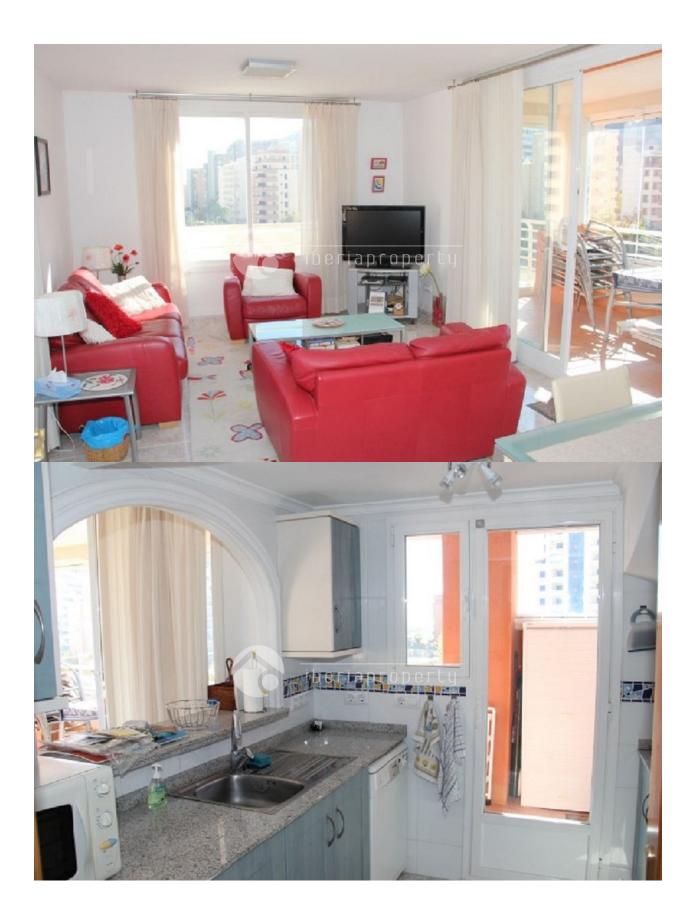

### DESCRIPTION

An extraordinary penthouse on the second line of the long, sandy beaches in Calpe, with fantastic sea views, views over the salt lakes and Calpe town. It is within walking distance from the beach, the supermarket and other services. A nice and luminous penthouse-duplex of 100m2 and 19.60m2 of uncovered sun terrace 19.60m2 with own private pool and 22.40m2 covered terrace with lovely views. It is divided over two floors; the LOWER FLOOR has a dining-living room, kitchen with an American bar, laundry room, bedroom, toilet, hall, corridor, staircase and terrace. On the UPPER FLOOR you can find two bedrooms, a bathroom, a staircase, corridor and has air conditioning warm and cold. Next to the building is a communal pool and the apartment comes with a private parking place included in the price.