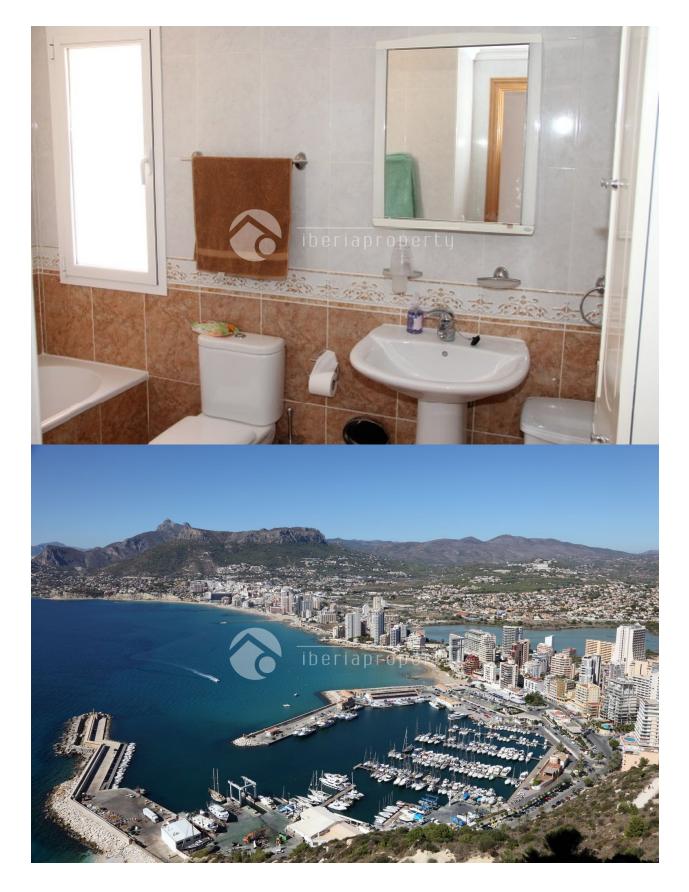

### DESCRIPTION

An extraordinary penthouse on the second line of the long, sandy beaches in Calpe, with fantastic sea views, views over the salt lakes and Calpe town. It is within walking distance from the beach, the supermarket and other services. A nice and luminous penthouse-duplex of 100m2 and 19.60m2 of uncovered sun terrace 19.60m2 with own private pool and 22.40m2 covered terrace with lovely views. It is divided over two floors; the LOWER FLOOR has a dining-living room, kitchen with an American bar, laundry room, bedroom, toilet, hall, corridor, staircase and terrace. On the UPPER FLOOR you can find two bedrooms, a bathroom, a staircase, corridor and has air conditioning warm and cold. Next to the building is a communal pool and the apartment comes with a private parking place included in the price.