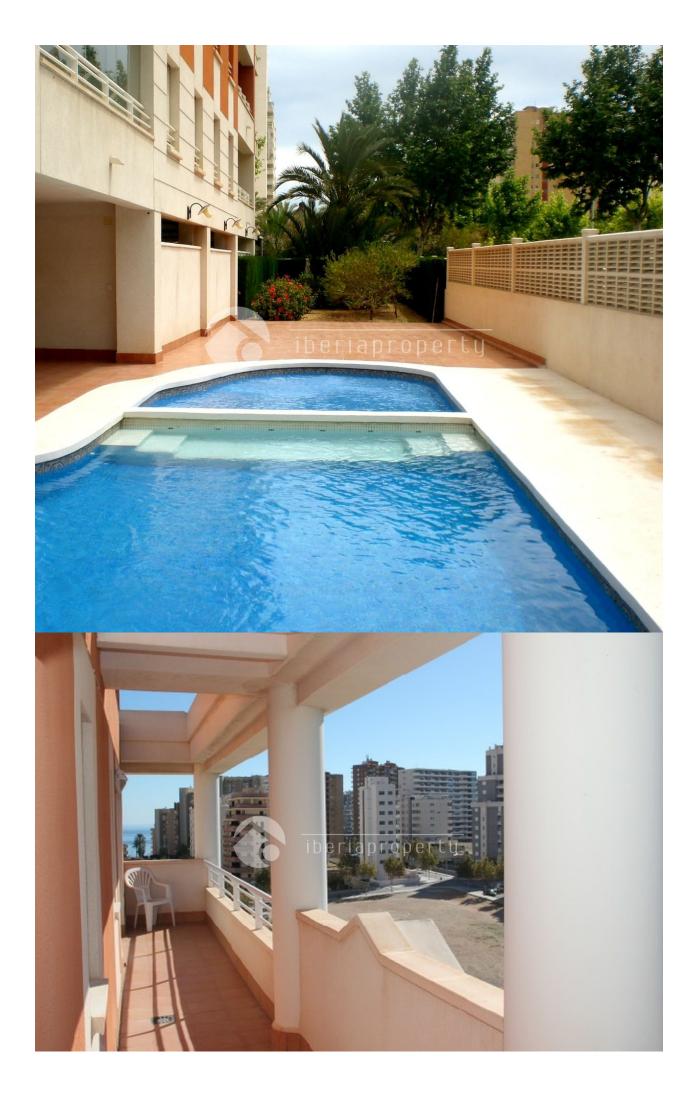

### DESCRIPTION

An extraordinary penthouse on the second line of the long, sandy beaches in Calpe, with fantastic sea views, views over the salt lakes and Calpe town. It is within walking distance from the beach, the supermarket and other services. A nice and luminous penthouse-duplex of 100m2 and 19.60m2 of uncovered sun terrace 19.60m2 with own private pool and 22.40m2 covered terrace with lovely views. It is divided over two floors; the LOWER FLOOR has a dining-living room, kitchen with an American bar, laundry room, bedroom, toilet, hall, corridor, staircase and terrace. On the UPPER FLOOR you can find two bedrooms, a bathroom, a staircase, corridor and has air conditioning warm and cold. Next to the building is a communal pool and the apartment comes with a private parking place included in the price.

# REF: # 2522

| STYLE                        | VIEWS                                              | AIRCONDITIONING                                                                                         | DISTANCE TO :                                             |
|------------------------------|----------------------------------------------------|---------------------------------------------------------------------------------------------------------|-----------------------------------------------------------|
| Mediterranean                | <ul><li>Sea views</li><li>Mountain views</li></ul> | Central airconditioning                                                                                 | Beach : 500 m<br>Airport: 50 Km<br>Town center : 500 m    |
| PARKING                      | ТАХ                                                | FLOARING                                                                                                | KITCHEN                                                   |
| Garage no Cars : 1           | Community : 1.300 €                                | • Tile floors                                                                                           | <ul><li> Open kitchen</li><li> Equipped kitchen</li></ul> |
| GARDEN AND<br>TERRACES       | HEATING                                            | EXTRA                                                                                                   |                                                           |
| Covered terrace Open terrace | Central electric heating                           | <ul><li>Built in wardrobes</li><li>Reinforced door</li><li>Double glazed windows</li><li>Lift</li></ul> |                                                           |