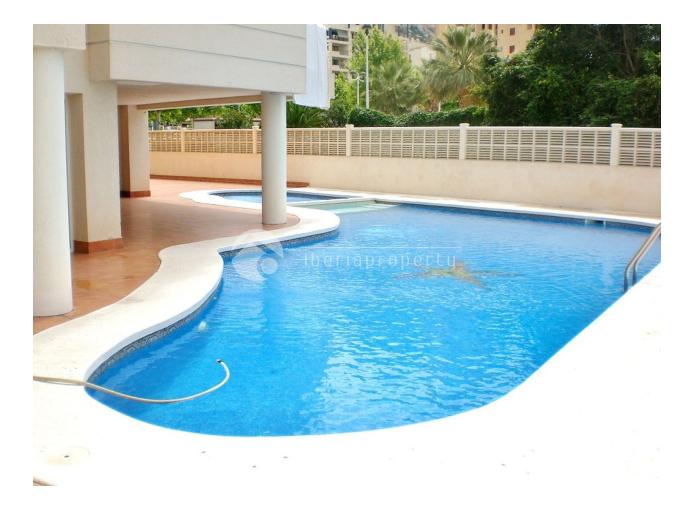

### DESCRIPTION

An extraordinary penthouse on the second line of the long, sandy beaches in Calpe, with fantastic sea views, views over the salt lakes and Calpe town. It is within walking distance from the beach, the supermarket and other services. A nice and luminous penthouse-duplex of 100m2 and 19.60m2 of uncovered sun terrace 19.60m2 with own private pool and 22.40m2 covered terrace with lovely views. It is divided over two floors; the LOWER FLOOR has a dining-living room, kitchen with an American bar, laundry room, bedroom, toilet, hall, corridor, staircase and terrace. On the UPPER FLOOR you can find two bedrooms, a bathroom, a staircase, corridor and has air conditioning warm and cold. Next to the building is a communal pool and the apartment comes with a private parking place included in the price.