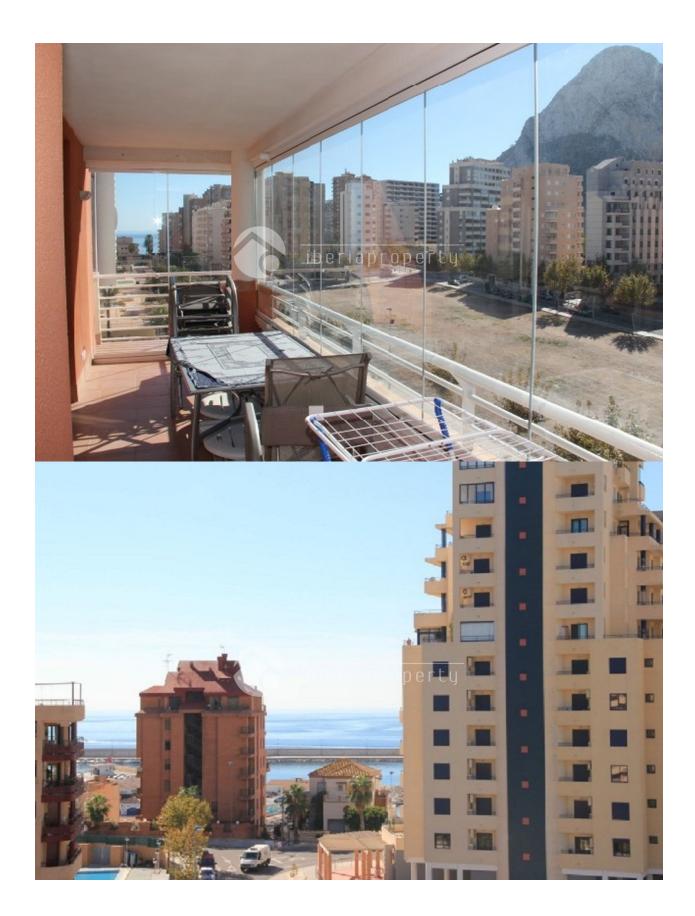

### DESCRIPTION

An extraordinary penthouse on the second line of the long, sandy beaches in Calpe, with fantastic sea views, views over the salt lakes and Calpe town. It is within walking distance from the beach, the supermarket and other services. A nice and luminous penthouse-duplex of 100m2 and 19.60m2 of uncovered sun terrace 19.60m2 with own private pool and 22.40m2 covered terrace with lovely views. It is divided over two floors; the LOWER FLOOR has a dining-living room, kitchen with an American bar, laundry room, bedroom, toilet, hall, corridor, staircase and terrace. On the UPPER FLOOR you can find two bedrooms, a bathroom, a staircase, corridor and has air conditioning warm and cold. Next to the building is a communal pool and the apartment comes with a private parking place included in the price.

# REF: # 2522

| STYLE                        | VIEWS                                              | AIRCONDITIONING                                                                                         | DISTANCE TO :                                             |
|------------------------------|----------------------------------------------------|---------------------------------------------------------------------------------------------------------|-----------------------------------------------------------|
| Mediterranean                | <ul><li>Sea views</li><li>Mountain views</li></ul> | Central airconditioning                                                                                 | Beach : 500 m<br>Airport: 50 Km<br>Town center : 500 m    |
| PARKING                      | ТАХ                                                | FLOARING                                                                                                | KITCHEN                                                   |
| Garage no Cars : 1           | Community : 1.300 €                                | • Tile floors                                                                                           | <ul><li> Open kitchen</li><li> Equipped kitchen</li></ul> |
| GARDEN AND<br>TERRACES       | HEATING                                            | EXTRA                                                                                                   |                                                           |
| Covered terrace Open terrace | Central electric heating                           | <ul><li>Built in wardrobes</li><li>Reinforced door</li><li>Double glazed windows</li><li>Lift</li></ul> |                                                           |