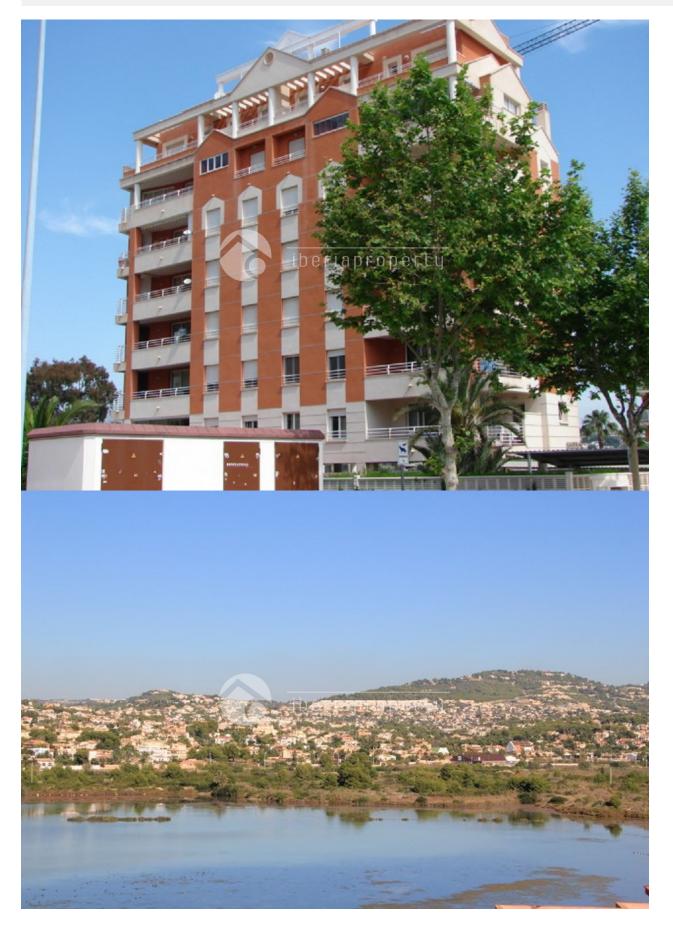

### DESCRIPTION

An extraordinary penthouse on the second line of the long, sandy beaches in Calpe, with fantastic sea views, views over the salt lakes and Calpe town. It is within walking distance from the beach, the supermarket and other services. A nice and luminous penthouse-duplex of 100m2 and 19.60m2 of uncovered sun terrace 19.60m2 with own private pool and 22.40m2 covered terrace with lovely views. It is divided over two floors; the LOWER FLOOR has a dining-living room, kitchen with an American bar, laundry room, bedroom, toilet, hall, corridor, staircase and terrace. On the UPPER FLOOR you can find two bedrooms, a bathroom, a staircase, corridor and has air conditioning warm and cold. Next to the building is a communal pool and the apartment comes with a private parking place included in the price.