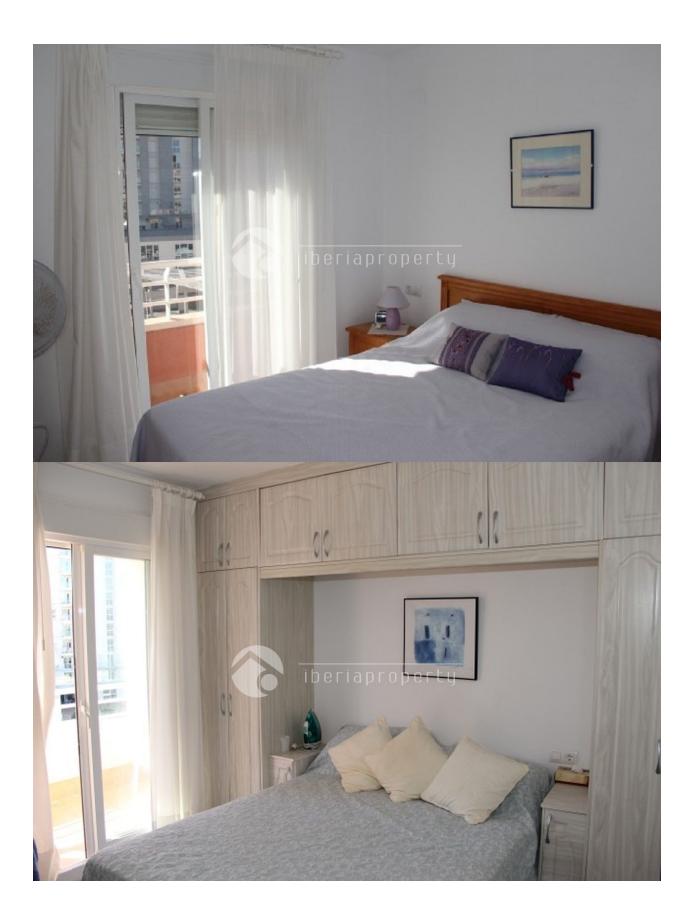

### DESCRIPTION

An extraordinary penthouse on the second line of the long, sandy beaches in Calpe, with fantastic sea views, views over the salt lakes and Calpe town. It is within walking distance from the beach, the supermarket and other services. A nice and luminous penthouse-duplex of 100m2 and 19.60m2 of uncovered sun terrace 19.60m2 with own private pool and 22.40m2 covered terrace with lovely views. It is divided over two floors; the LOWER FLOOR has a dining-living room, kitchen with an American bar, laundry room, bedroom, toilet, hall, corridor, staircase and terrace. On the UPPER FLOOR you can find two bedrooms, a bathroom, a staircase, corridor and has air conditioning warm and cold. Next to the building is a communal pool and the apartment comes with a private parking place included in the price.