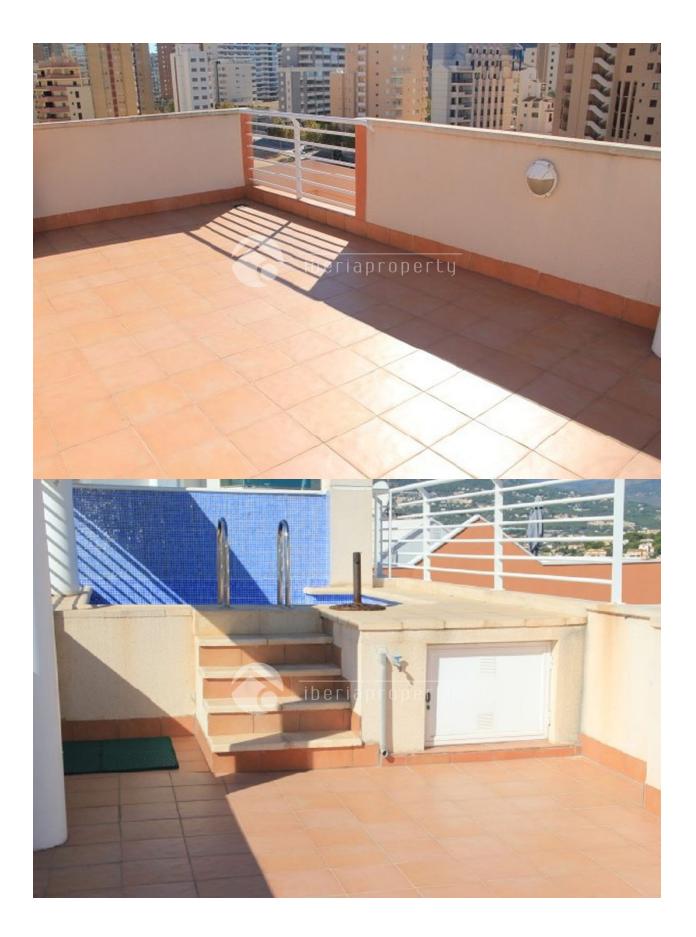

### DESCRIPTION

An extraordinary penthouse on the second line of the long, sandy beaches in Calpe, with fantastic sea views, views over the salt lakes and Calpe town. It is within walking distance from the beach, the supermarket and other services. A nice and luminous penthouse-duplex of 100m2 and 19.60m2 of uncovered sun terrace 19.60m2 with own private pool and 22.40m2 covered terrace with lovely views. It is divided over two floors; the LOWER FLOOR has a dining-living room, kitchen with an American bar, laundry room, bedroom, toilet, hall, corridor, staircase and terrace. On the UPPER FLOOR you can find two bedrooms, a bathroom, a staircase, corridor and has air conditioning warm and cold. Next to the building is a communal pool and the apartment comes with a private parking place included in the price.