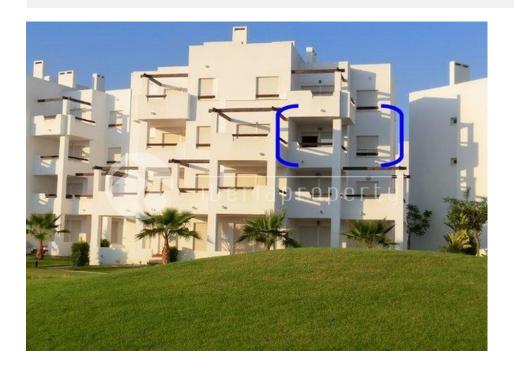

#### COSTA MURCIA (LAS TERRAZAS DE LA TORRE)

| INFO              |                                               |  |
|-------------------|-----------------------------------------------|--|
| PRICE:            | 60.000€                                       |  |
| PROPERTY<br>TYPE: | Apartment                                     |  |
| CITY:             | Costa Murcia<br>(las Terrazas de<br>la Torre) |  |
| BEDROOMS:         | 2                                             |  |
| Bathrooms:        | 1                                             |  |
| Build ( m2 ):     | 51                                            |  |
| Plot ( m2 ):      | -                                             |  |
| Terrace ( m2 ):   | 11                                            |  |
| Year:             | 2011                                          |  |
| Floor:            | 2                                             |  |
| Old price         | -                                             |  |

#### **DESCRIPTION**

Second floor apartment for sale on Las Terrazas de La Torre with superb South facing views over the golf courses. This property is for sale with all furniture included and is offered at a great price. A communal pool is located close by. Comprises: 2 bedrooms with fitted wardrobes, lounge/diner, fitted kitchen, terrace, parking at the rear of the building, double glazing.