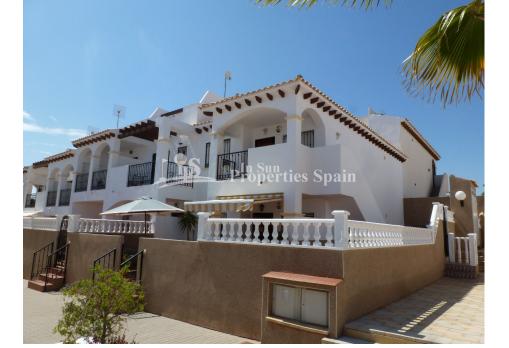

### DESCRIPTION

REF: # 2470

Attractive south facing 2 bedroom TOP FLOOR APARTMENT located in an elevated position enjoying lovely pool and sea views in PUNTA PRIMA with walking distance to all amenities and BEACH.2 bedrooms with 2 bathrooms property with living / dining area pen kitchen, master bedroom with one suite bathroom, utility room, sunny 29 m2 roof terrace and 48 m2 private garden, underground parking with storage room.

### PROPERTY GALLERY

"OUR EXPERIENCE IS YOUR GUARANTEE"