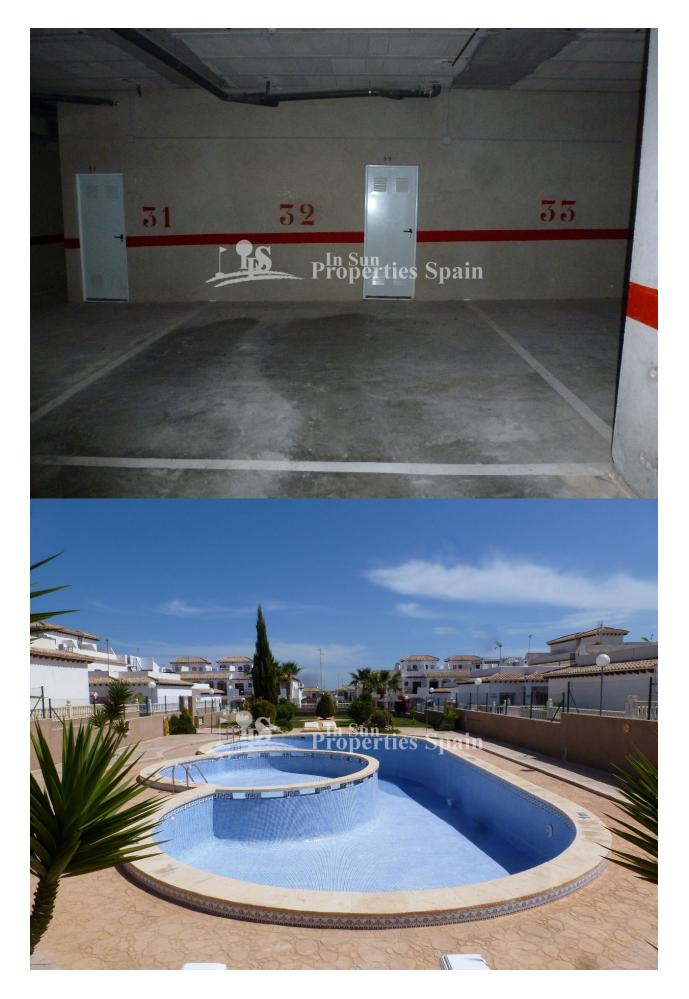

### DESCRIPTION

REF: # 2470

Attractive south facing 2 bedroom TOP FLOOR APARTMENT located in an elevated position enjoying lovely pool and sea views in PUNTA PRIMA with walking distance to all amenities and BEACH.2 bedrooms with 2 bathrooms property with living / dining area pen kitchen, master bedroom with one suite bathroom, utility room, sunny 29 m2 roof terrace and 48 m2 private garden, underground parking with storage room.

### **ENERGETIC CERTIFIED**

| STYLE                                                                         | VIEWS                                              | AIRCONDITIONING                                                                        | DISTANCE TO :                                                                                                                                                                                       |
|-------------------------------------------------------------------------------|----------------------------------------------------|----------------------------------------------------------------------------------------|-----------------------------------------------------------------------------------------------------------------------------------------------------------------------------------------------------|
| <ul> <li>Mediterranean</li> <li>Panoramic views</li> <li>Sea views</li> </ul> |                                                    | Central airconditioning                                                                | Beach : 1 Km<br>Airport: 50 Km<br>Town center : 1 Km                                                                                                                                                |
| ORIENTATION                                                                   | FURNITURE                                          | PARKING                                                                                | TAX                                                                                                                                                                                                 |
| South                                                                         | Furnished                                          | Garage no Cars : 1                                                                     | Community : 350 €                                                                                                                                                                                   |
| MAIN LIVING AREA                                                              | FLOARING                                           | Parking no Cars: 1                                                                     | I.B.I : 200 €<br>GARDEN AND                                                                                                                                                                         |
|                                                                               |                                                    | T                                                                                      | TERRACES                                                                                                                                                                                            |
| Bathroom en-suite                                                             | <ul><li>Tile floors</li><li>Stone floors</li></ul> | <ul> <li>Open kitchen</li> <li>Equipped kitchen</li> <li>Granite countertop</li> </ul> | <ul> <li>Covered terrace</li> <li>Open terrace</li> <li>Exterior lights</li> <li>Palm trees</li> <li>Stone walls</li> <li>Electric gate</li> <li>Private garden</li> <li>Communal Garden</li> </ul> |

### PROPERTY GALLERY

"OUR EXPERIENCE IS YOUR GUARANTEE"