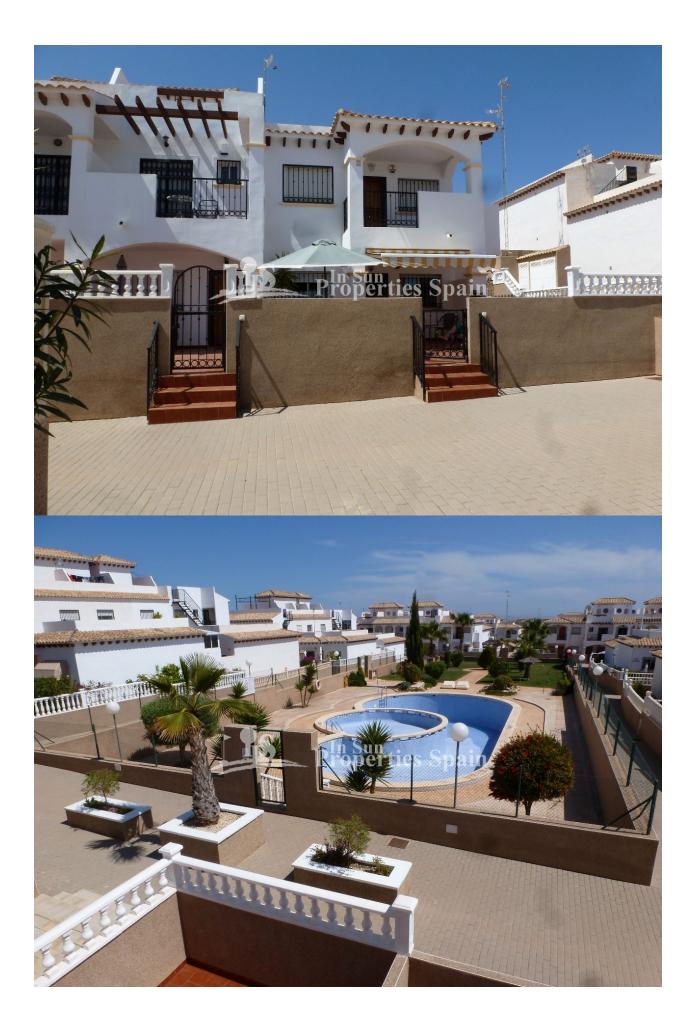

### DESCRIPTION

REF: # 2470

Attractive south facing 2 bedroom TOP FLOOR APARTMENT located in an elevated position enjoying lovely pool and sea views in PUNTA PRIMA with walking distance to all amenities and BEACH.2 bedrooms with 2 bathrooms property with living / dining area pen kitchen, master bedroom with one suite bathroom, utility room, sunny 29 m2 roof terrace and 48 m2 private garden, underground parking with storage room.

### **ENERGETIC CERTIFIED**

| STYLE                                                                         | VIEWS                                              | AIRCONDITIONING                                                                        | DISTANCE TO :                                                                                                                                                                                       |
|-------------------------------------------------------------------------------|----------------------------------------------------|----------------------------------------------------------------------------------------|-----------------------------------------------------------------------------------------------------------------------------------------------------------------------------------------------------|
| <ul> <li>Mediterranean</li> <li>Panoramic views</li> <li>Sea views</li> </ul> |                                                    | Central airconditioning                                                                | Beach : 1 Km<br>Airport: 50 Km<br>Town center : 1 Km                                                                                                                                                |
| ORIENTATION                                                                   | FURNITURE                                          | PARKING                                                                                | TAX                                                                                                                                                                                                 |
| South                                                                         | Furnished                                          | Garage no Cars : 1                                                                     | Community : 350 €                                                                                                                                                                                   |
| MAIN LIVING AREA                                                              | FLOARING                                           | Parking no Cars: 1                                                                     | I.B.I : 200 €<br>GARDEN AND                                                                                                                                                                         |
|                                                                               |                                                    | T                                                                                      | TERRACES                                                                                                                                                                                            |
| Bathroom en-suite                                                             | <ul><li>Tile floors</li><li>Stone floors</li></ul> | <ul> <li>Open kitchen</li> <li>Equipped kitchen</li> <li>Granite countertop</li> </ul> | <ul> <li>Covered terrace</li> <li>Open terrace</li> <li>Exterior lights</li> <li>Palm trees</li> <li>Stone walls</li> <li>Electric gate</li> <li>Private garden</li> <li>Communal Garden</li> </ul> |

### PROPERTY GALLERY

"OUR EXPERIENCE IS YOUR GUARANTEE"