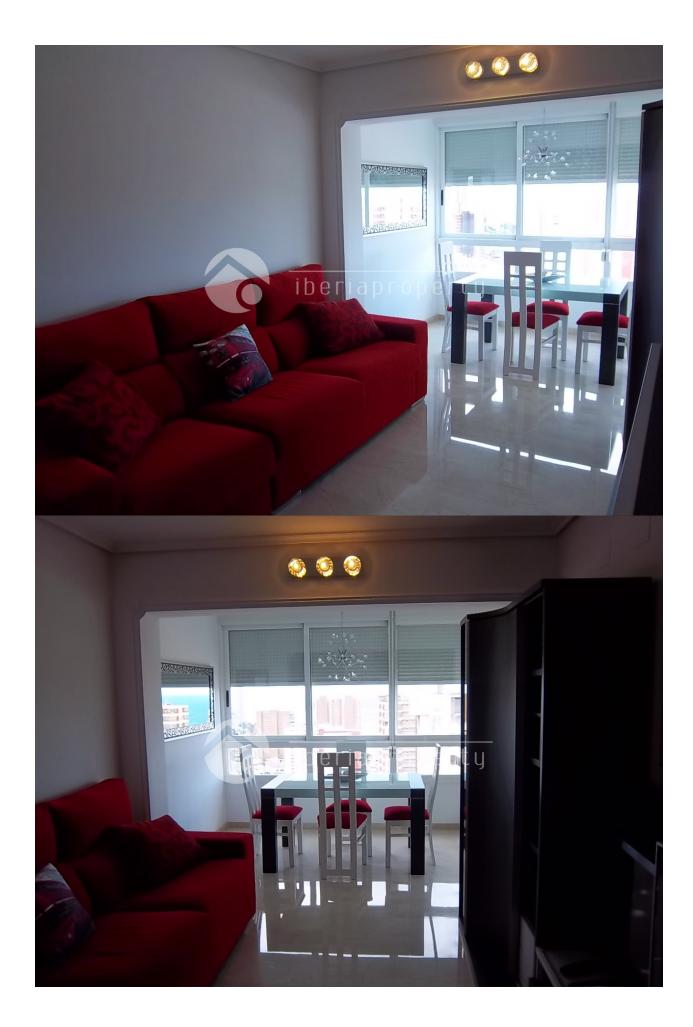

# DESCRIPTION

A nice 2 bedroom apartment whit a unic comunity area. Living/dining room, fully fitted kitchen, master bedroom en suite, 1 guest bedrooms and one more comlet bathroom. Large covered terrace, south to west facing, quiet and private. Marble floors, A/C with heating, alarm, gated community area whit paddle, tennis, fotball pich, 3 big pools, one heated inside, sauna, play park, m.m and a prived garage space. Walking distance to the beach and to all other facilities. A perfect holliday home!

### **FURNITURE**

Furnished

**FLOARING** 

• Marble floors