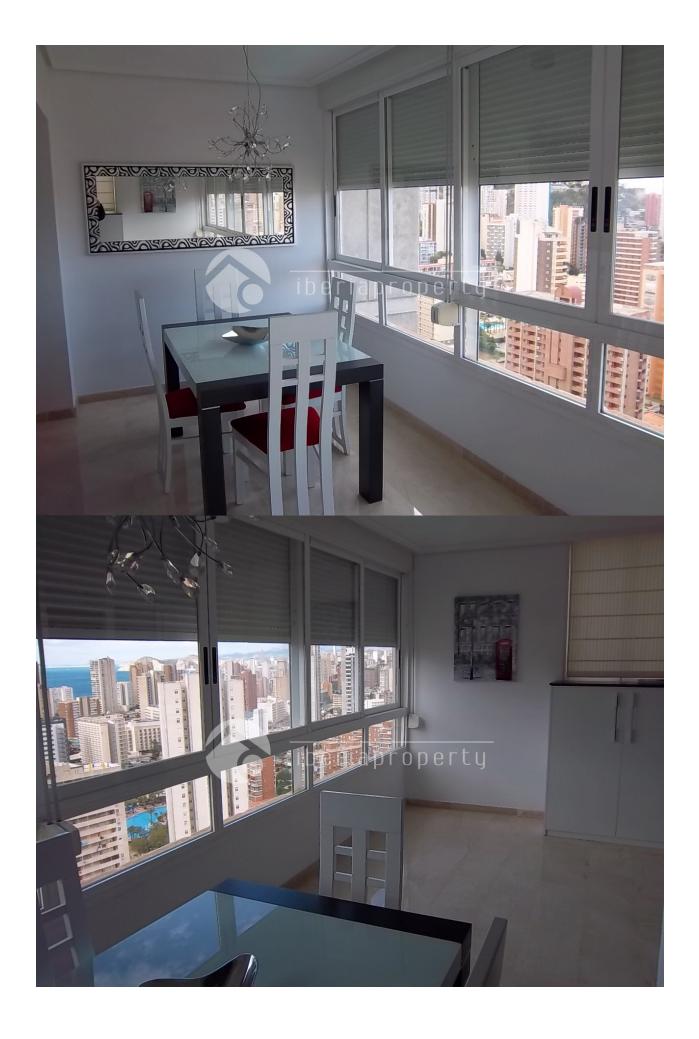

# **VIEWS**

- Panoramic views
- Sea views
- Mountain views

# DESCRIPTION

A nice 2 bedroom apartment whit a unic comunity area. Living/dining room, fully fitted kitchen, master bedroom en suite, 1 guest bedrooms and one more comlet bathroom. Large covered terrace, south to west facing, quiet and private. Marble floors, A/C with heating, alarm, gated community area whit paddle, tennis, fotball pich, 3 big pools, one heated inside, sauna, play park, m.m and a prived garage space. Walking distance to the beach and to all other facilities. A perfect holliday home!