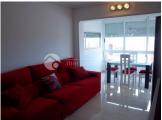

# DESCRIPTION

A nice 2 bedroom apartment whit a unic comunity area. Living/dining room, fully fitted kitchen, master bedroom en suite, 1 guest bedrooms and one more comlet bathroom. Large covered terrace, south to west facing, quiet and private. Marble floors, A/C with heating, alarm, gated community area whit paddle, tennis, fotball pich, 3 big pools, one heated inside, sauna, play park, m.m and a prived garage space. Walking distance to the beach and to all other facilities. A perfect holliday home!

### **FURNITURE**

Furnished

**FLOARING** 

• Marble floors