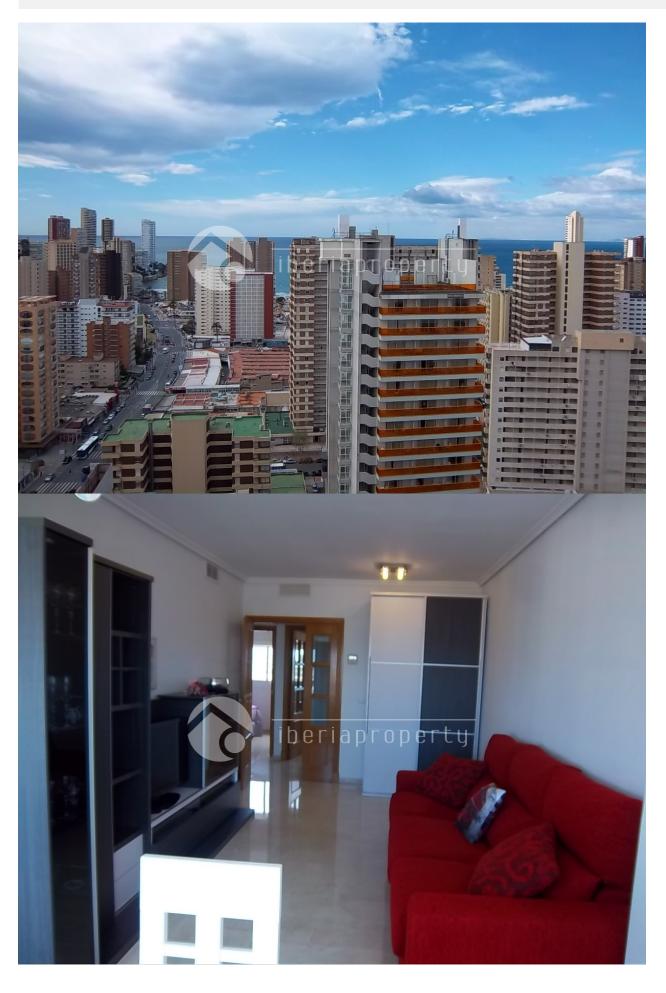

# **VIEWS**

- Panoramic views
- Sea views
- Mountain views

# DESCRIPTION

A nice 2 bedroom apartment whit a unic comunity area. Living/dining room, fully fitted kitchen, master bedroom en suite, 1 guest bedrooms and one more comlet bathroom. Large covered terrace, south to west facing, quiet and private. Marble floors, A/C with heating, alarm, gated community area whit paddle, tennis, fotball pich, 3 big pools, one heated inside, sauna, play park, m.m and a prived garage space. Walking distance to the beach and to all other facilities. A perfect holliday home!