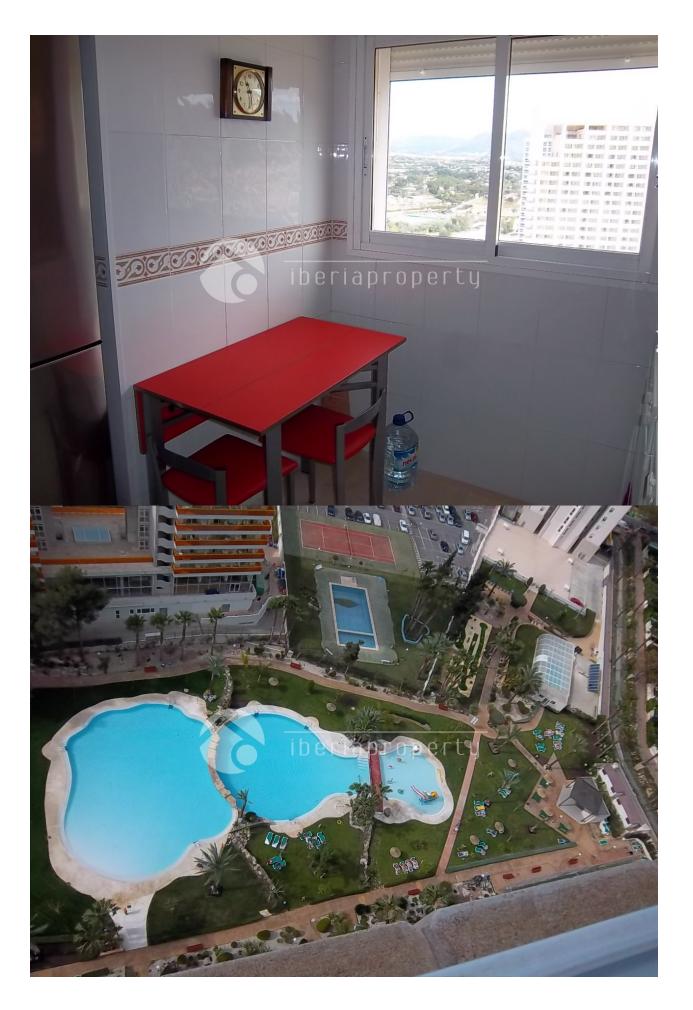

# DESCRIPTION

A nice 2 bedroom apartment whit a unic comunity area. Living/dining room, fully fitted kitchen, master bedroom en suite, 1 guest bedrooms and one more comlet bathroom. Large covered terrace, south to west facing, quiet and private. Marble floors, A/C with heating, alarm, gated community area whit paddle, tennis, fotball pich, 3 big pools, one heated inside, sauna, play park, m.m and a prived garage space. Walking distance to the beach and to all other facilities. A perfect holliday home!

# **VIEWS**

- Panoramic views
- Sea views
- Mountain views

# **KITCHEN**

**PARKING** 

Closed kitchen

Garage no Cars: 1

- Equipped kitchen
- Granite countertop

- Covered terrace
  - Exterior lights

**GARDEN AND TERRACES** 

- Tennis court
- · Automatic watering system
- Fruit trees
- Palm trees
- Play Ground
- Landscaped
- Fenced
- Lawn
- Stone walls
- · Electric gate
- Padle tennis
- · Communal Garden