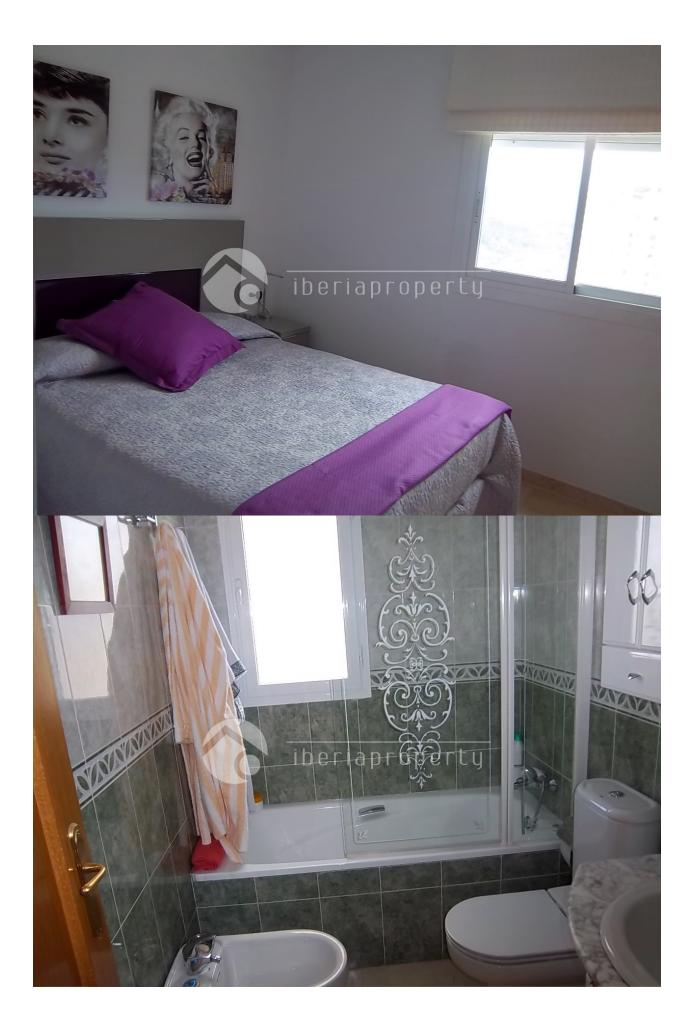

# DESCRIPTION

A nice 2 bedroom apartment whit a unic comunity area. Living/dining room, fully fitted kitchen, master bedroom en suite, 1 guest bedrooms and one more comlet bathroom. Large covered terrace, south to west facing, quiet and private. Marble floors, A/C with heating, alarm, gated community area whit paddle, tennis, fotball pich, 3 big pools, one heated inside, sauna, play park, m.m and a prived garage space. Walking distance to the beach and to all other facilities. A perfect holliday home!

### **FURNITURE**

Furnished

**FLOARING** 

• Marble floors