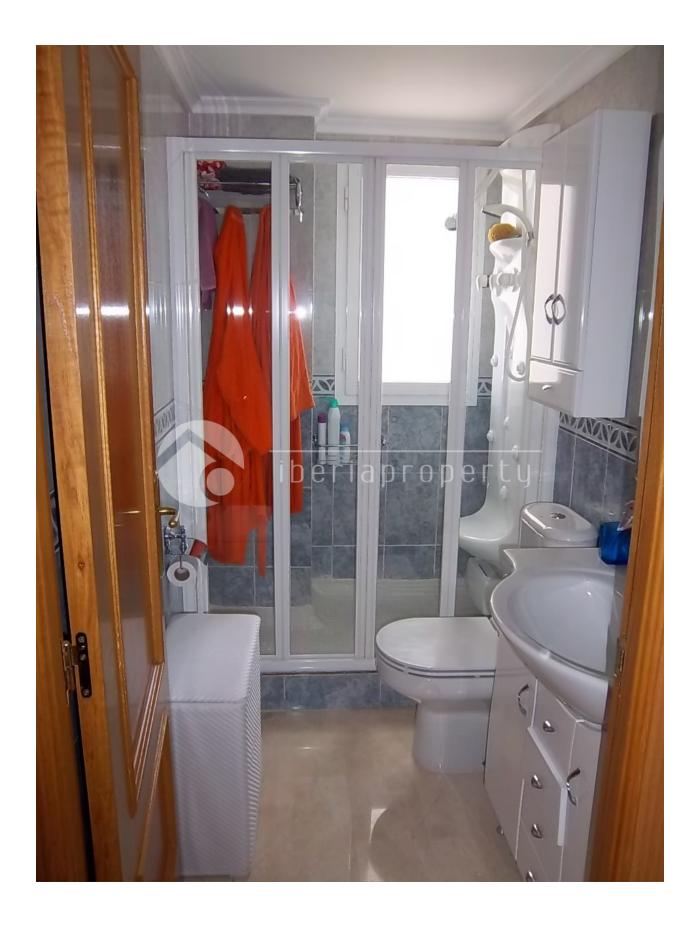

# DESCRIPTION

A nice 2 bedroom apartment whit a unic comunity area. Living/dining room, fully fitted kitchen, master bedroom en suite, 1 guest bedrooms and one more comlet bathroom. Large covered terrace, south to west facing, quiet and private. Marble floors, A/C with heating, alarm, gated community area whit paddle, tennis, fotball pich, 3 big pools, one heated inside, sauna, play park, m.m and a prived garage space. Walking distance to the beach and to all other facilities. A perfect holliday home!