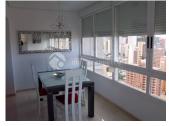

# DESCRIPTION

A nice 2 bedroom apartment whit a unic comunity area. Living/dining room, fully fitted kitchen, master bedroom en suite, 1 guest bedrooms and one more comlet bathroom. Large covered terrace, south to west facing, quiet and private. Marble floors, A/C with heating, alarm, gated community area whit paddle, tennis, fotball pich, 3 big pools, one heated inside, sauna, play park, m.m and a prived garage space. Walking distance to the beach and to all other facilities. A perfect holliday home!

### **FURNITURE**

Furnished

**FLOARING** 

• Marble floors