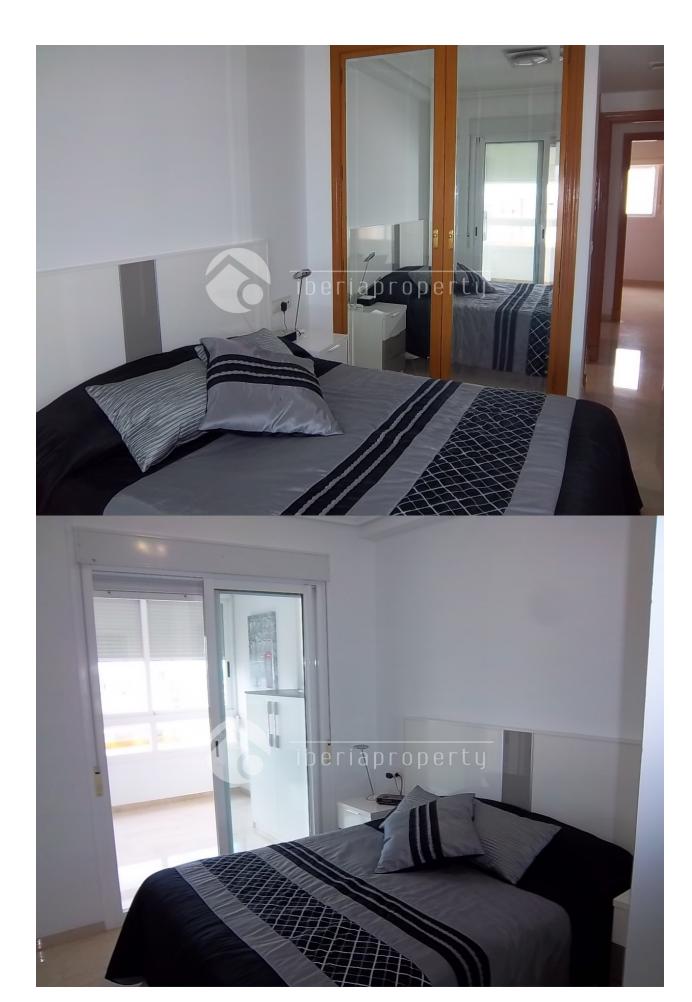

# DESCRIPTION

A nice 2 bedroom apartment whit a unic comunity area. Living/dining room, fully fitted kitchen, master bedroom en suite, 1 guest bedrooms and one more comlet bathroom. Large covered terrace, south to west facing, quiet and private. Marble floors, A/C with heating, alarm, gated community area whit paddle, tennis, fotball pich, 3 big pools, one heated inside, sauna, play park, m.m and a prived garage space. Walking distance to the beach and to all other facilities. A perfect holliday home!

### **FURNITURE**

Furnished

**FLOARING** 

• Marble floors