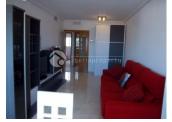

# DESCRIPTION

A nice 2 bedroom apartment whit a unic comunity area. Living/dining room, fully fitted kitchen, master bedroom en suite, 1 guest bedrooms and one more comlet bathroom. Large covered terrace, south to west facing, quiet and private. Marble floors, A/C with heating, alarm, gated community area whit paddle, tennis, fotball pich, 3 big pools, one heated inside, sauna, play park, m.m and a prived garage space. Walking distance to the beach and to all other facilities. A perfect holliday home!

### **FURNITURE**

Furnished

**FLOARING** 

• Marble floors