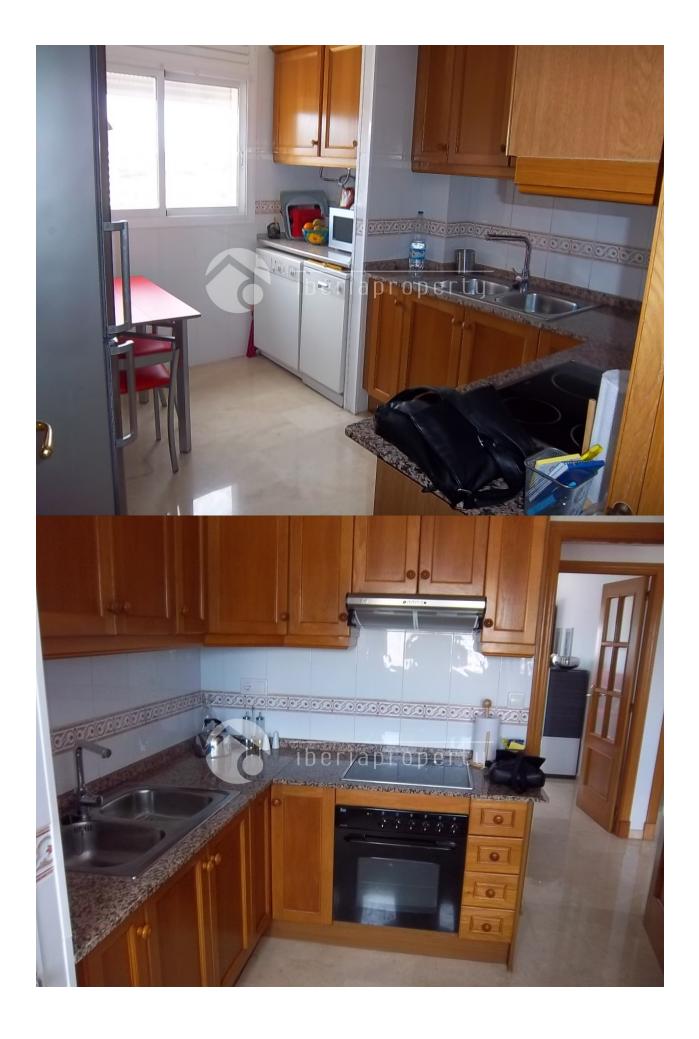

# DESCRIPTION

A nice 2 bedroom apartment whit a unic comunity area. Living/dining room, fully fitted kitchen, master bedroom en suite, 1 guest bedrooms and one more comlet bathroom. Large covered terrace, south to west facing, quiet and private. Marble floors, A/C with heating, alarm, gated community area whit paddle, tennis, fotball pich, 3 big pools, one heated inside, sauna, play park, m.m and a prived garage space. Walking distance to the beach and to all other facilities. A perfect holliday home!

# **KITCHEN**

**PARKING** 

Closed kitchen

Garage no Cars: 1

- Equipped kitchen
- Granite countertop

- Covered terrace
  - Exterior lights

**GARDEN AND TERRACES** 

- Tennis court
- · Automatic watering system
- Fruit trees
- Palm trees
- Play Ground
- Landscaped
- Fenced
- Lawn
- Stone walls
- · Electric gate
- Padle tennis
- · Communal Garden