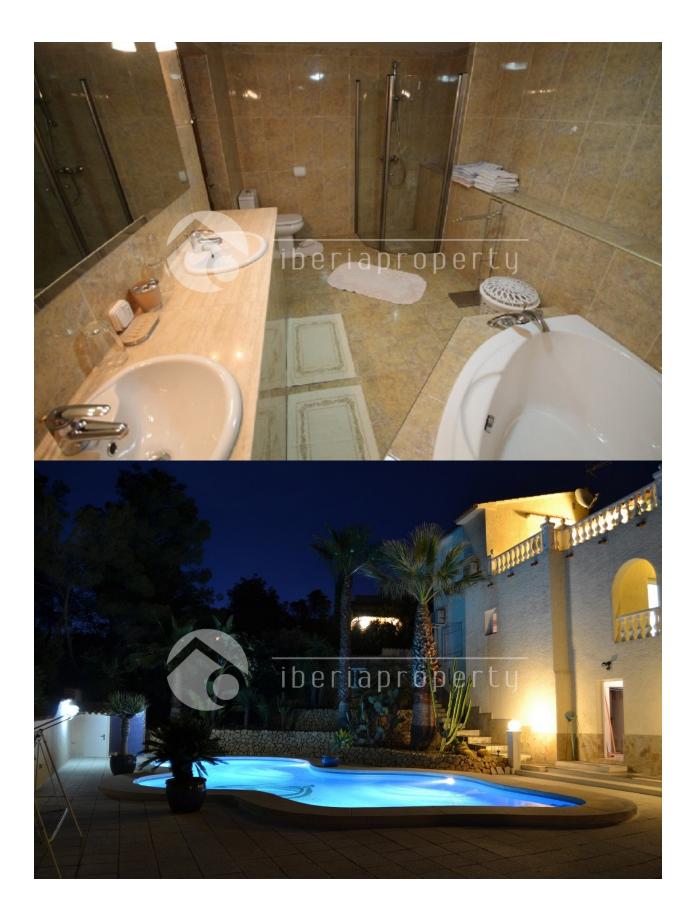

### DESCRIPTION

This nice, south-facing 5 bedroom villa is located next to a green, pine tree area and though close to Altea town, the beach and the amenities. It has a large living room with open fire and separate dining room surrounded by many windows that gives it a light and airy feeling. On this floor is the large master bedroom, with built-in wardrobe and en-suit bathroom. Downstairs is a complete, big guest apartment with a living area, a complete kitchen, a private terrace, four bedrooms and two bathrooms next to the swimming pool and large sun terrace. To make this holiday villa complete, the owners have made a lounge area with outdoor kitchen to enjoy the wonderful micro-climate all day long. Furthermore, it has a garage for one car and parking on the driveway for another 4 cars.

#### **ENERGETIC CERTIFIED**

| STYLE                                                                | VIEWS                                                             | AIRCONDITIONING                                                                                                                            | DISTANCE TO :                                             |
|----------------------------------------------------------------------|-------------------------------------------------------------------|--------------------------------------------------------------------------------------------------------------------------------------------|-----------------------------------------------------------|
| • Mediterranean                                                      | <ul><li>Panoramic views</li><li>Mountain views</li></ul>          | Bedrooms                                                                                                                                   | Beach : 2 Km                                              |
|                                                                      |                                                                   |                                                                                                                                            | Airport: 50 Km                                            |
|                                                                      |                                                                   |                                                                                                                                            | Town center : 1 Km                                        |
| ORIENTATION                                                          | FURNITURE                                                         | PARKING                                                                                                                                    | ТАХ                                                       |
| South                                                                | Not furnished                                                     | Garage no Cars : 1                                                                                                                         | I.B.I : 686 €                                             |
|                                                                      |                                                                   | Parking no Cars: 4                                                                                                                         |                                                           |
| MAIN LIVING AREA                                                     | FLOARING                                                          | GUEST APARTMENT                                                                                                                            | KITCHEN                                                   |
| <ul><li>Storage</li><li>Bathroom en-suite</li></ul>                  | Tile floors                                                       | Living Areas: 50 m m                                                                                                                       | <ul><li>Closed kitchen</li><li>Equipped kitchen</li></ul> |
|                                                                      |                                                                   | Kitchen : 1                                                                                                                                |                                                           |
|                                                                      |                                                                   | Bedrooms:4                                                                                                                                 |                                                           |
|                                                                      |                                                                   | Bathrooms : 2                                                                                                                              |                                                           |
| GARDEN AND<br>TERRACES                                               | HEATING                                                           | EXTRA                                                                                                                                      |                                                           |
| Covered terrace     Open terrace     Exterior lights     Fruit trees | <ul><li>Central electric heating</li><li>Fireplace wood</li></ul> | <ul> <li>Built in wardrobes</li> <li>Reinforced door</li> <li>Double glazed windows</li> <li>Storage room</li> <li>Laundry room</li> </ul> |                                                           |