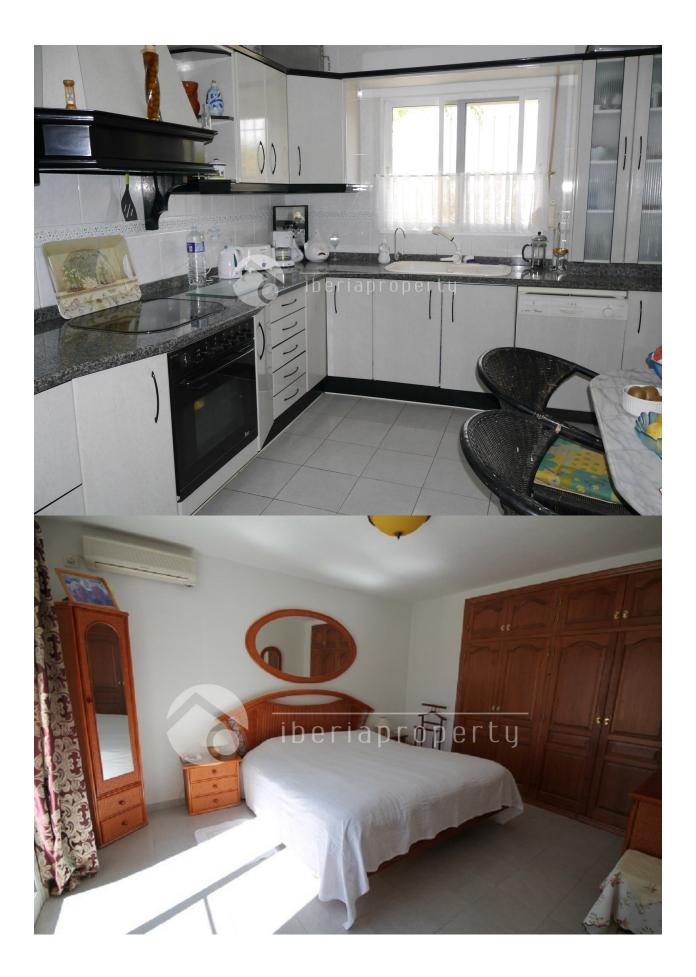

### DESCRIPTION

This nice, south-facing 5 bedroom villa is located next to a green, pine tree area and though close to Altea town, the beach and the amenities. It has a large living room with open fire and separate dining room surrounded by many windows that gives it a light and airy feeling. On this floor is the large master bedroom, with built-in wardrobe and en-suit bathroom. Downstairs is a complete, big guest apartment with a living area, a complete kitchen, a private terrace, four bedrooms and two bathrooms next to the swimming pool and large sun terrace. To make this holiday villa complete, the owners have made a lounge area with outdoor kitchen to enjoy the wonderful micro-climate all day long. Furthermore, it has a garage for one car and parking on the driveway for another 4 cars.

#### **ENERGETIC CERTIFIED**

| STYLE                                                                | VIEWS                                                             | AIRCONDITIONING                                                                                                                            | DISTANCE TO :                                             |
|----------------------------------------------------------------------|-------------------------------------------------------------------|--------------------------------------------------------------------------------------------------------------------------------------------|-----------------------------------------------------------|
| • Mediterranean                                                      | <ul><li>Panoramic views</li><li>Mountain views</li></ul>          | Bedrooms                                                                                                                                   | Beach : 2 Km                                              |
|                                                                      |                                                                   |                                                                                                                                            | Airport: 50 Km                                            |
|                                                                      |                                                                   |                                                                                                                                            | Town center : 1 Km                                        |
| ORIENTATION                                                          | FURNITURE                                                         | PARKING                                                                                                                                    | ТАХ                                                       |
| South                                                                | Not furnished                                                     | Garage no Cars : 1                                                                                                                         | I.B.I : 686 €                                             |
|                                                                      |                                                                   | Parking no Cars: 4                                                                                                                         |                                                           |
| MAIN LIVING AREA                                                     | FLOARING                                                          | GUEST APARTMENT                                                                                                                            | KITCHEN                                                   |
| <ul><li>Storage</li><li>Bathroom en-suite</li></ul>                  | Tile floors                                                       | Living Areas: 50 m m                                                                                                                       | <ul><li>Closed kitchen</li><li>Equipped kitchen</li></ul> |
|                                                                      |                                                                   | Kitchen : 1                                                                                                                                |                                                           |
|                                                                      |                                                                   | Bedrooms:4                                                                                                                                 |                                                           |
|                                                                      |                                                                   | Bathrooms : 2                                                                                                                              |                                                           |
| GARDEN AND<br>TERRACES                                               | HEATING                                                           | EXTRA                                                                                                                                      |                                                           |
| Covered terrace     Open terrace     Exterior lights     Fruit trees | <ul><li>Central electric heating</li><li>Fireplace wood</li></ul> | <ul> <li>Built in wardrobes</li> <li>Reinforced door</li> <li>Double glazed windows</li> <li>Storage room</li> <li>Laundry room</li> </ul> |                                                           |