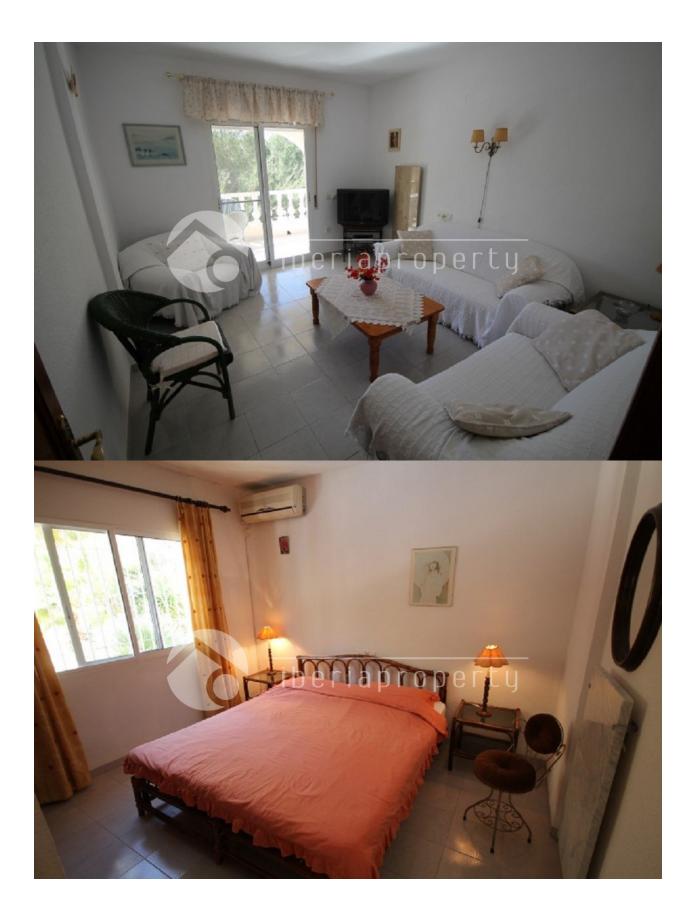

### DESCRIPTION

This nice, south-facing 5 bedroom villa is located next to a green, pine tree area and though close to Altea town, the beach and the amenities. It has a large living room with open fire and separate dining room surrounded by many windows that gives it a light and airy feeling. On this floor is the large master bedroom, with built-in wardrobe and en-suit bathroom. Downstairs is a complete, big guest apartment with a living area, a complete kitchen, a private terrace, four bedrooms and two bathrooms next to the swimming pool and large sun terrace. To make this holiday villa complete, the owners have made a lounge area with outdoor kitchen to enjoy the wonderful micro-climate all day long. Furthermore, it has a garage for one car and parking on the driveway for another 4 cars.

#### **ENERGETIC CERTIFIED**

| STYLE                                                                | VIEWS                                                             | AIRCONDITIONING                                                                                                                            | DISTANCE TO :                                             |
|----------------------------------------------------------------------|-------------------------------------------------------------------|--------------------------------------------------------------------------------------------------------------------------------------------|-----------------------------------------------------------|
| • Mediterranean                                                      | <ul><li>Panoramic views</li><li>Mountain views</li></ul>          | Bedrooms                                                                                                                                   | Beach : 2 Km                                              |
|                                                                      |                                                                   |                                                                                                                                            | Airport: 50 Km                                            |
|                                                                      |                                                                   |                                                                                                                                            | Town center : 1 Km                                        |
| ORIENTATION                                                          | FURNITURE                                                         | PARKING                                                                                                                                    | ТАХ                                                       |
| South                                                                | Not furnished                                                     | Garage no Cars : 1                                                                                                                         | I.B.I : 686 €                                             |
|                                                                      |                                                                   | Parking no Cars: 4                                                                                                                         |                                                           |
| MAIN LIVING AREA                                                     | FLOARING                                                          | GUEST APARTMENT                                                                                                                            | KITCHEN                                                   |
| <ul><li>Storage</li><li>Bathroom en-suite</li></ul>                  | Tile floors                                                       | Living Areas: 50 m m                                                                                                                       | <ul><li>Closed kitchen</li><li>Equipped kitchen</li></ul> |
|                                                                      |                                                                   | Kitchen : 1                                                                                                                                |                                                           |
|                                                                      |                                                                   | Bedrooms:4                                                                                                                                 |                                                           |
|                                                                      |                                                                   | Bathrooms : 2                                                                                                                              |                                                           |
| GARDEN AND<br>TERRACES                                               | HEATING                                                           | EXTRA                                                                                                                                      |                                                           |
| Covered terrace     Open terrace     Exterior lights     Fruit trees | <ul><li>Central electric heating</li><li>Fireplace wood</li></ul> | <ul> <li>Built in wardrobes</li> <li>Reinforced door</li> <li>Double glazed windows</li> <li>Storage room</li> <li>Laundry room</li> </ul> |                                                           |