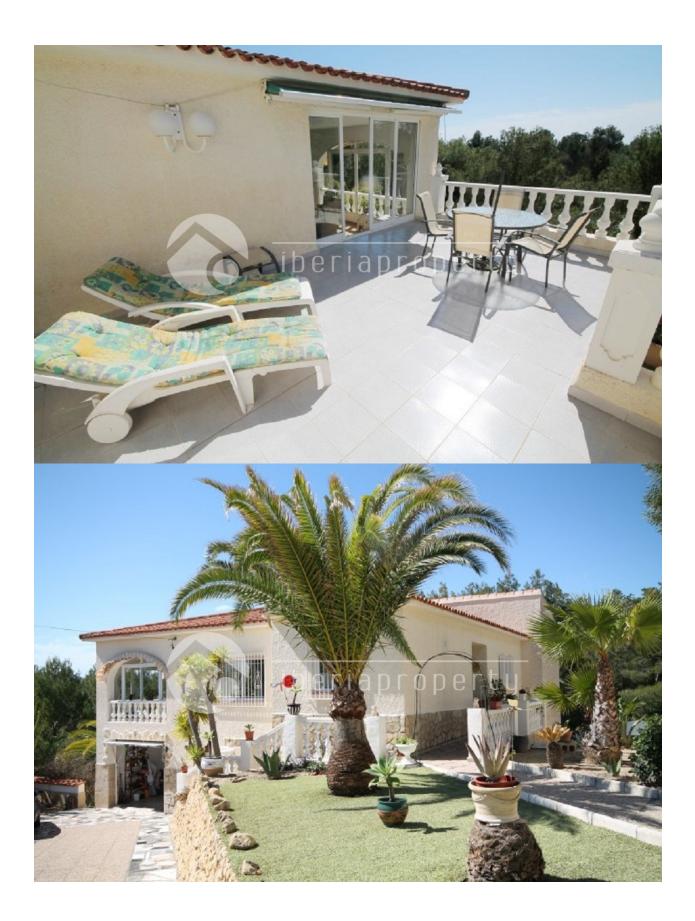

### DESCRIPTION

This nice, south-facing 5 bedroom villa is located next to a green, pine tree area and though close to Altea town, the beach and the amenities. It has a large living room with open fire and separate dining room surrounded by many windows that gives it a light and airy feeling. On this floor is the large master bedroom, with built-in wardrobe and en-suit bathroom. Downstairs is a complete, big guest apartment with a living area, a complete kitchen, a private terrace, four bedrooms and two bathrooms next to the swimming pool and large sun terrace. To make this holiday villa complete, the owners have made a lounge area with outdoor kitchen to enjoy the wonderful micro-climate all day long. Furthermore, it has a garage for one car and parking on the driveway for another 4 cars.

- Exterior lightsFruit treesPalm trees

- LandscapedFenced

- Stone wallsElectric gatePrivate garden