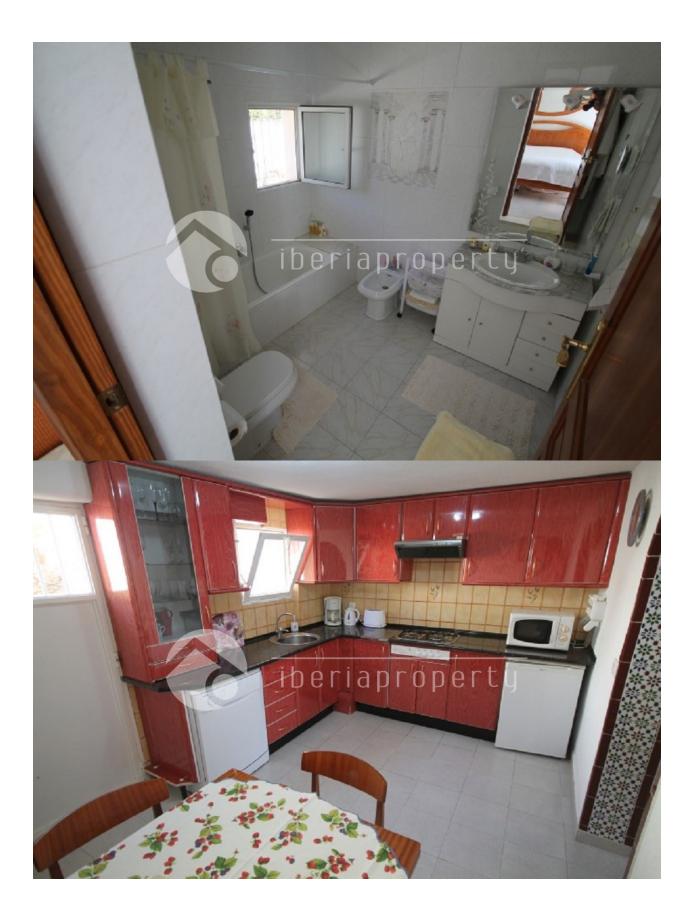

### DESCRIPTION

This nice, south-facing 5 bedroom villa is located next to a green, pine tree area and though close to Altea town, the beach and the amenities. It has a large living room with open fire and separate dining room surrounded by many windows that gives it a light and airy feeling. On this floor is the large master bedroom, with built-in wardrobe and en-suit bathroom. Downstairs is a complete, big guest apartment with a living area, a complete kitchen, a private terrace, four bedrooms and two bathrooms next to the swimming pool and large sun terrace. To make this holiday villa complete, the owners have made a lounge area with outdoor kitchen to enjoy the wonderful micro-climate all day long. Furthermore, it has a garage for one car and parking on the driveway for another 4 cars.

#### **ENERGETIC CERTIFIED**

| STYLE                                                                | VIEWS                                                             | AIRCONDITIONING                                                                                                                            | DISTANCE TO :                                             |
|----------------------------------------------------------------------|-------------------------------------------------------------------|--------------------------------------------------------------------------------------------------------------------------------------------|-----------------------------------------------------------|
| • Mediterranean                                                      | <ul><li>Panoramic views</li><li>Mountain views</li></ul>          | Bedrooms                                                                                                                                   | Beach : 2 Km                                              |
|                                                                      |                                                                   |                                                                                                                                            | Airport: 50 Km                                            |
|                                                                      |                                                                   |                                                                                                                                            | Town center : 1 Km                                        |
| ORIENTATION                                                          | FURNITURE                                                         | PARKING                                                                                                                                    | ТАХ                                                       |
| South                                                                | Not furnished                                                     | Garage no Cars : 1                                                                                                                         | I.B.I : 686 €                                             |
|                                                                      |                                                                   | Parking no Cars: 4                                                                                                                         |                                                           |
| MAIN LIVING AREA                                                     | FLOARING                                                          | GUEST APARTMENT                                                                                                                            | KITCHEN                                                   |
| <ul><li>Storage</li><li>Bathroom en-suite</li></ul>                  | Tile floors                                                       | Living Areas: 50 m m                                                                                                                       | <ul><li>Closed kitchen</li><li>Equipped kitchen</li></ul> |
|                                                                      |                                                                   | Kitchen : 1                                                                                                                                |                                                           |
|                                                                      |                                                                   | Bedrooms:4                                                                                                                                 |                                                           |
|                                                                      |                                                                   | Bathrooms : 2                                                                                                                              |                                                           |
| GARDEN AND<br>TERRACES                                               | HEATING                                                           | EXTRA                                                                                                                                      |                                                           |
| Covered terrace     Open terrace     Exterior lights     Fruit trees | <ul><li>Central electric heating</li><li>Fireplace wood</li></ul> | <ul> <li>Built in wardrobes</li> <li>Reinforced door</li> <li>Double glazed windows</li> <li>Storage room</li> <li>Laundry room</li> </ul> |                                                           |