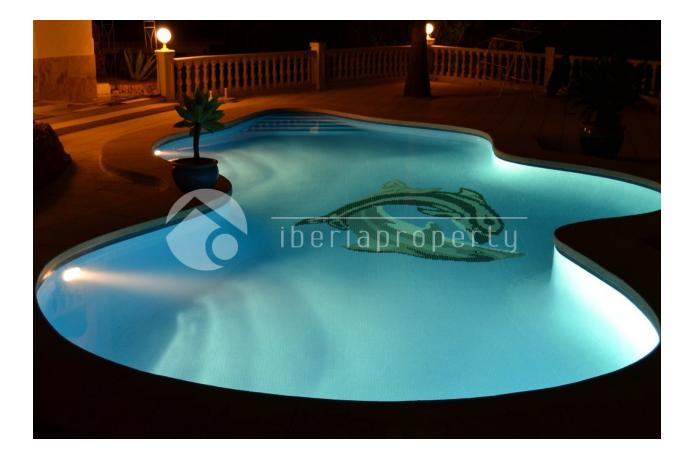

### DESCRIPTION

This nice, south-facing 5 bedroom villa is located next to a green, pine tree area and though close to Altea town, the beach and the amenities. It has a large living room with open fire and separate dining room surrounded by many windows that gives it a light and airy feeling. On this floor is the large master bedroom, with built-in wardrobe and en-suit bathroom. Downstairs is a complete, big guest apartment with a living area, a complete kitchen, a private terrace, four bedrooms and two bathrooms next to the swimming pool and large sun terrace. To make this holiday villa complete, the owners have made a lounge area with outdoor kitchen to enjoy the wonderful micro-climate all day long. Furthermore, it has a garage for one car and parking on the driveway for another 4 cars.

#### **ENERGETIC CERTIFIED**

| STYLE                                                                | VIEWS                                                             | AIRCONDITIONING                                                                                                                            | DISTANCE TO :                                             |
|----------------------------------------------------------------------|-------------------------------------------------------------------|--------------------------------------------------------------------------------------------------------------------------------------------|-----------------------------------------------------------|
| • Mediterranean                                                      | <ul><li>Panoramic views</li><li>Mountain views</li></ul>          | Bedrooms                                                                                                                                   | Beach : 2 Km                                              |
|                                                                      |                                                                   |                                                                                                                                            | Airport: 50 Km                                            |
|                                                                      |                                                                   |                                                                                                                                            | Town center : 1 Km                                        |
| ORIENTATION                                                          | FURNITURE                                                         | PARKING                                                                                                                                    | ТАХ                                                       |
| South                                                                | Not furnished                                                     | Garage no Cars : 1                                                                                                                         | I.B.I : 686 €                                             |
|                                                                      |                                                                   | Parking no Cars: 4                                                                                                                         |                                                           |
| MAIN LIVING AREA                                                     | FLOARING                                                          | GUEST APARTMENT                                                                                                                            | KITCHEN                                                   |
| <ul><li>Storage</li><li>Bathroom en-suite</li></ul>                  | Tile floors                                                       | Living Areas: 50 m m                                                                                                                       | <ul><li>Closed kitchen</li><li>Equipped kitchen</li></ul> |
|                                                                      |                                                                   | Kitchen : 1                                                                                                                                |                                                           |
|                                                                      |                                                                   | Bedrooms:4                                                                                                                                 |                                                           |
|                                                                      |                                                                   | Bathrooms : 2                                                                                                                              |                                                           |
| GARDEN AND<br>TERRACES                                               | HEATING                                                           | EXTRA                                                                                                                                      |                                                           |
| Covered terrace     Open terrace     Exterior lights     Fruit trees | <ul><li>Central electric heating</li><li>Fireplace wood</li></ul> | <ul> <li>Built in wardrobes</li> <li>Reinforced door</li> <li>Double glazed windows</li> <li>Storage room</li> <li>Laundry room</li> </ul> |                                                           |