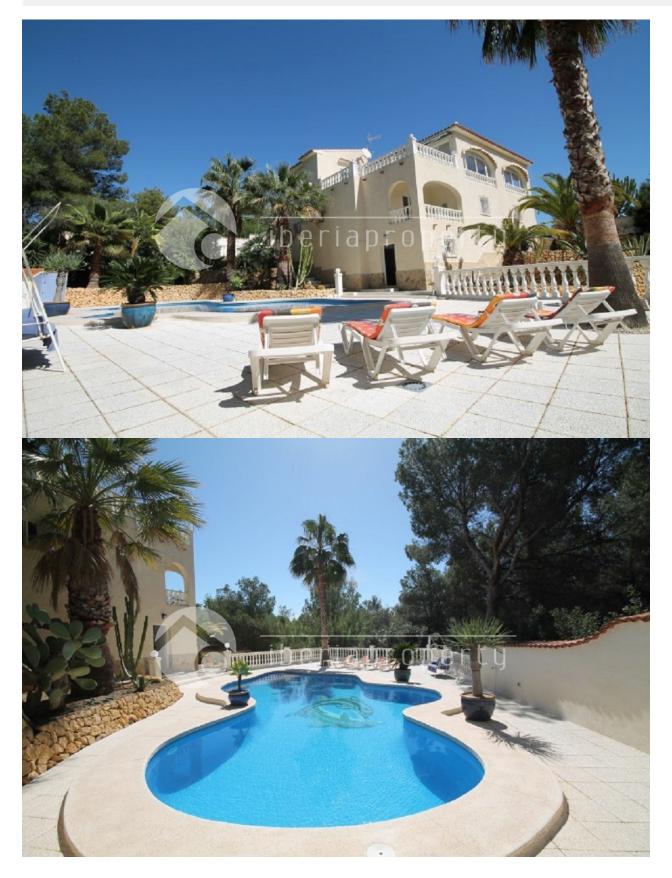

### DESCRIPTION

This nice, south-facing 5 bedroom villa is located next to a green, pine tree area and though close to Altea town, the beach and the amenities. It has a large living room with open fire and separate dining room surrounded by many windows that gives it a light and airy feeling. On this floor is the large master bedroom, with built-in wardrobe and en-suit bathroom. Downstairs is a complete, big guest apartment with a living area, a complete kitchen, a private terrace, four bedrooms and two bathrooms next to the swimming pool and large sun terrace. To make this holiday villa complete, the owners have made a lounge area with outdoor kitchen to enjoy the wonderful micro-climate all day long. Furthermore, it has a garage for one car and parking on the driveway for another 4 cars.