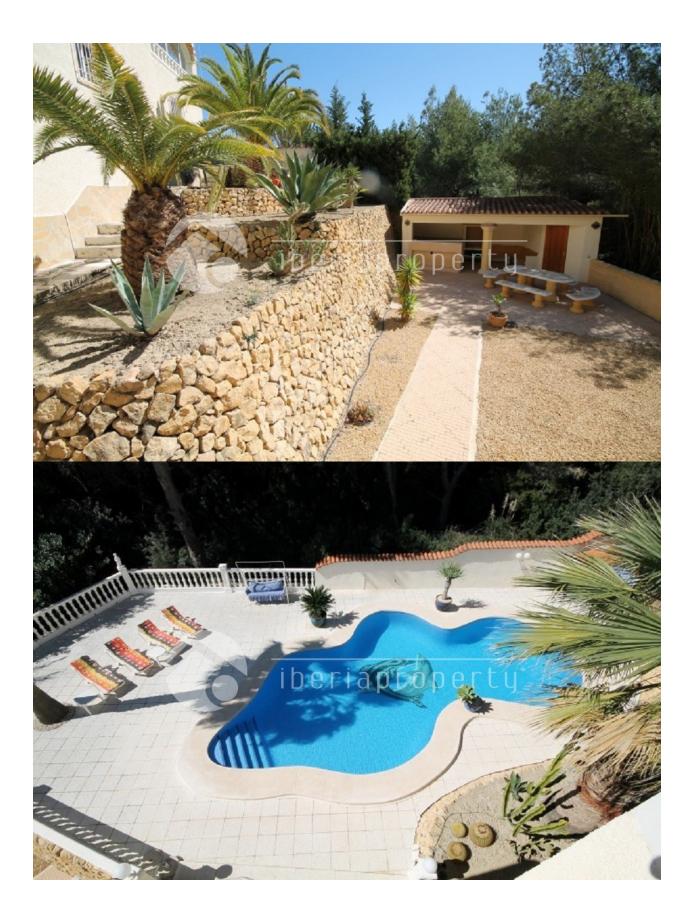

### DESCRIPTION

This nice, south-facing 5 bedroom villa is located next to a green, pine tree area and though close to Altea town, the beach and the amenities. It has a large living room with open fire and separate dining room surrounded by many windows that gives it a light and airy feeling. On this floor is the large master bedroom, with built-in wardrobe and en-suit bathroom. Downstairs is a complete, big guest apartment with a living area, a complete kitchen, a private terrace, four bedrooms and two bathrooms next to the swimming pool and large sun terrace. To make this holiday villa complete, the owners have made a lounge area with outdoor kitchen to enjoy the wonderful micro-climate all day long. Furthermore, it has a garage for one car and parking on the driveway for another 4 cars.

- Exterior lightsFruit treesPalm trees

- LandscapedFenced

- Stone wallsElectric gatePrivate garden