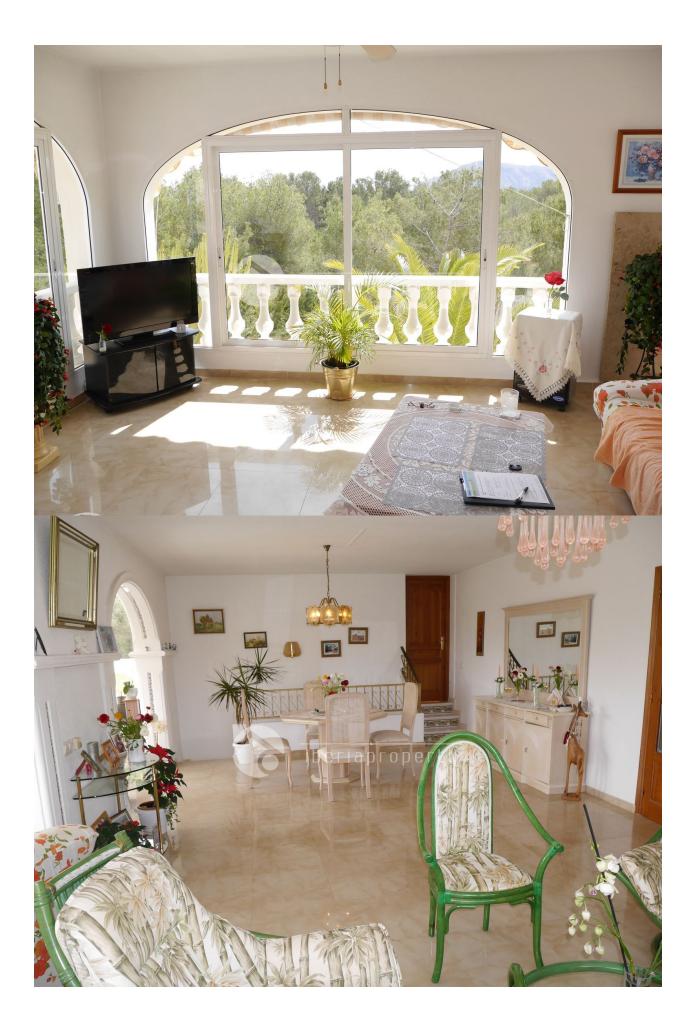

### DESCRIPTION

This nice, south-facing 5 bedroom villa is located next to a green, pine tree area and though close to Altea town, the beach and the amenities. It has a large living room with open fire and separate dining room surrounded by many windows that gives it a light and airy feeling. On this floor is the large master bedroom, with built-in wardrobe and en-suit bathroom. Downstairs is a complete, big guest apartment with a living area, a complete kitchen, a private terrace, four bedrooms and two bathrooms next to the swimming pool and large sun terrace. To make this holiday villa complete, the owners have made a lounge area with outdoor kitchen to enjoy the wonderful micro-climate all day long. Furthermore, it has a garage for one car and parking on the driveway for another 4 cars.