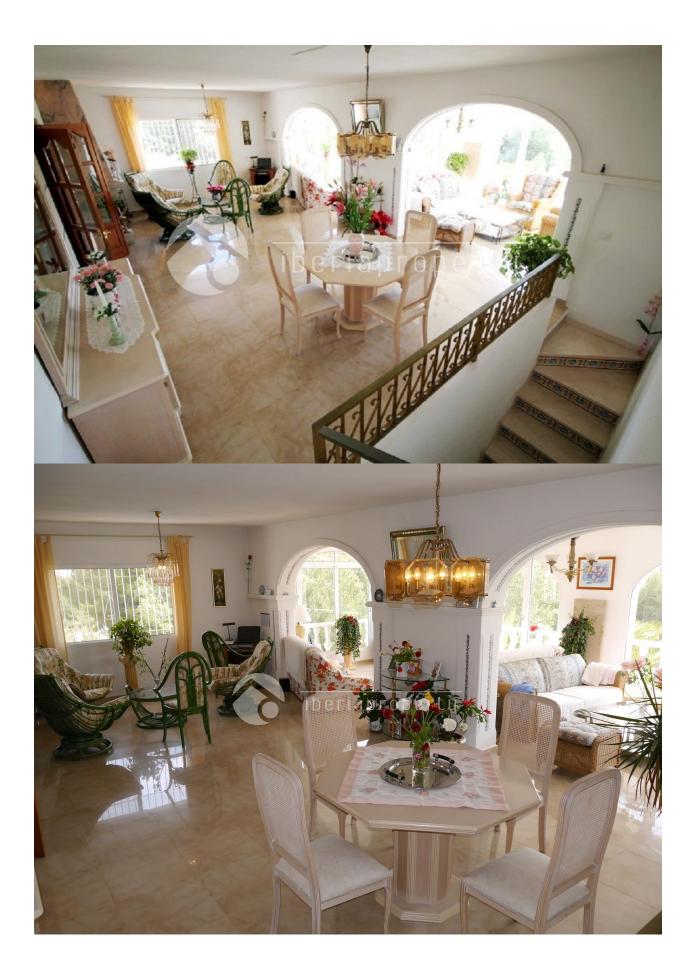

### DESCRIPTION

This nice, south-facing 5 bedroom villa is located next to a green, pine tree area and though close to Altea town, the beach and the amenities. It has a large living room with open fire and separate dining room surrounded by many windows that gives it a light and airy feeling. On this floor is the large master bedroom, with built-in wardrobe and en-suit bathroom. Downstairs is a complete, big guest apartment with a living area, a complete kitchen, a private terrace, four bedrooms and two bathrooms next to the swimming pool and large sun terrace. To make this holiday villa complete, the owners have made a lounge area with outdoor kitchen to enjoy the wonderful micro-climate all day long. Furthermore, it has a garage for one car and parking on the driveway for another 4 cars.