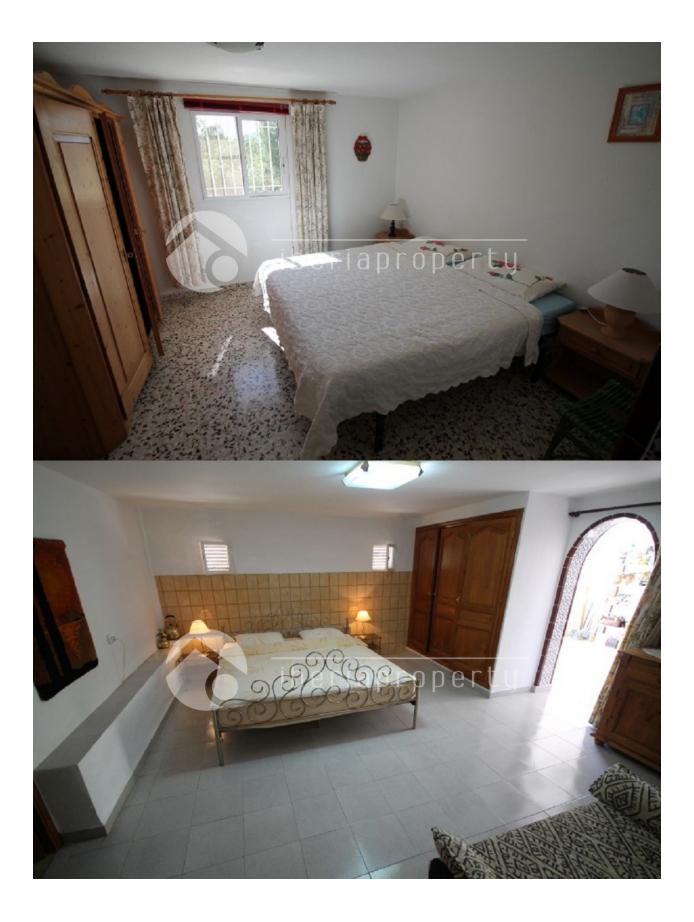

### DESCRIPTION

This nice, south-facing 5 bedroom villa is located next to a green, pine tree area and though close to Altea town, the beach and the amenities. It has a large living room with open fire and separate dining room surrounded by many windows that gives it a light and airy feeling. On this floor is the large master bedroom, with built-in wardrobe and en-suit bathroom. Downstairs is a complete, big guest apartment with a living area, a complete kitchen, a private terrace, four bedrooms and two bathrooms next to the swimming pool and large sun terrace. To make this holiday villa complete, the owners have made a lounge area with outdoor kitchen to enjoy the wonderful micro-climate all day long. Furthermore, it has a garage for one car and parking on the driveway for another 4 cars.

#### **ENERGETIC CERTIFIED**

| STYLE                                                                | VIEWS                                                             | AIRCONDITIONING                                                                                                                            | DISTANCE TO :                                             |
|----------------------------------------------------------------------|-------------------------------------------------------------------|--------------------------------------------------------------------------------------------------------------------------------------------|-----------------------------------------------------------|
| • Mediterranean                                                      | <ul><li>Panoramic views</li><li>Mountain views</li></ul>          | Bedrooms                                                                                                                                   | Beach : 2 Km                                              |
|                                                                      |                                                                   |                                                                                                                                            | Airport: 50 Km                                            |
|                                                                      |                                                                   |                                                                                                                                            | Town center : 1 Km                                        |
| ORIENTATION                                                          | FURNITURE                                                         | PARKING                                                                                                                                    | ТАХ                                                       |
| South                                                                | Not furnished                                                     | Garage no Cars : 1                                                                                                                         | I.B.I : 686 €                                             |
|                                                                      |                                                                   | Parking no Cars: 4                                                                                                                         |                                                           |
| MAIN LIVING AREA                                                     | FLOARING                                                          | GUEST APARTMENT                                                                                                                            | KITCHEN                                                   |
| <ul><li>Storage</li><li>Bathroom en-suite</li></ul>                  | Tile floors                                                       | Living Areas: 50 m m                                                                                                                       | <ul><li>Closed kitchen</li><li>Equipped kitchen</li></ul> |
|                                                                      |                                                                   | Kitchen : 1                                                                                                                                |                                                           |
|                                                                      |                                                                   | Bedrooms:4                                                                                                                                 |                                                           |
|                                                                      |                                                                   | Bathrooms : 2                                                                                                                              |                                                           |
| GARDEN AND<br>TERRACES                                               | HEATING                                                           | EXTRA                                                                                                                                      |                                                           |
| Covered terrace     Open terrace     Exterior lights     Fruit trees | <ul><li>Central electric heating</li><li>Fireplace wood</li></ul> | <ul> <li>Built in wardrobes</li> <li>Reinforced door</li> <li>Double glazed windows</li> <li>Storage room</li> <li>Laundry room</li> </ul> |                                                           |