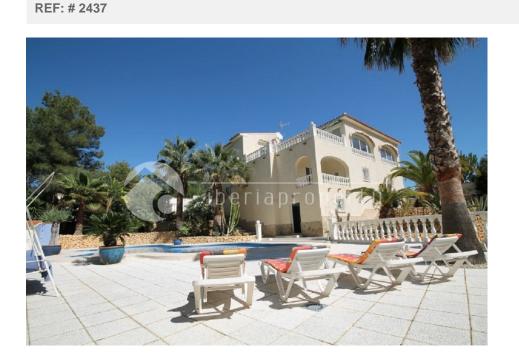

### **ALTEA (MONTAHUD)**

| INFO              |                        |
|-------------------|------------------------|
| PRICE:            | 550.000 €              |
| PROPERTY<br>TYPE: | Villa                  |
| CITY:             | Altea<br>(Montahud)    |
| BEDROOMS:         | 5                      |
| Bathrooms:        | 3                      |
| Build ( m2 ):     | 214                    |
| Plot ( m2 ):      | 1.000                  |
| Terrace ( m2 ):   | 32+7,40+sun<br>terrace |
| Year:             | 1996                   |
| Floor:            | 3                      |
| Old price         | -                      |

### DESCRIPTION

This nice, south-facing 5 bedroom villa is located next to a green, pine tree area and though close to Altea town, the beach and the amenities. It has a large living room with open fire and separate dining room surrounded by many windows that gives it a light and airy feeling. On this floor is the large master bedroom, with built-in wardrobe and en-suit bathroom. Downstairs is a complete, big guest apartment with a living area, a complete kitchen, a private terrace, four bedrooms and two bathrooms next to the swimming pool and large sun terrace. To make this holiday villa complete, the owners have made a lounge area with outdoor kitchen to enjoy the wonderful micro-climate all day long. Furthermore, it has a garage for one car and parking on the driveway for another 4 cars.