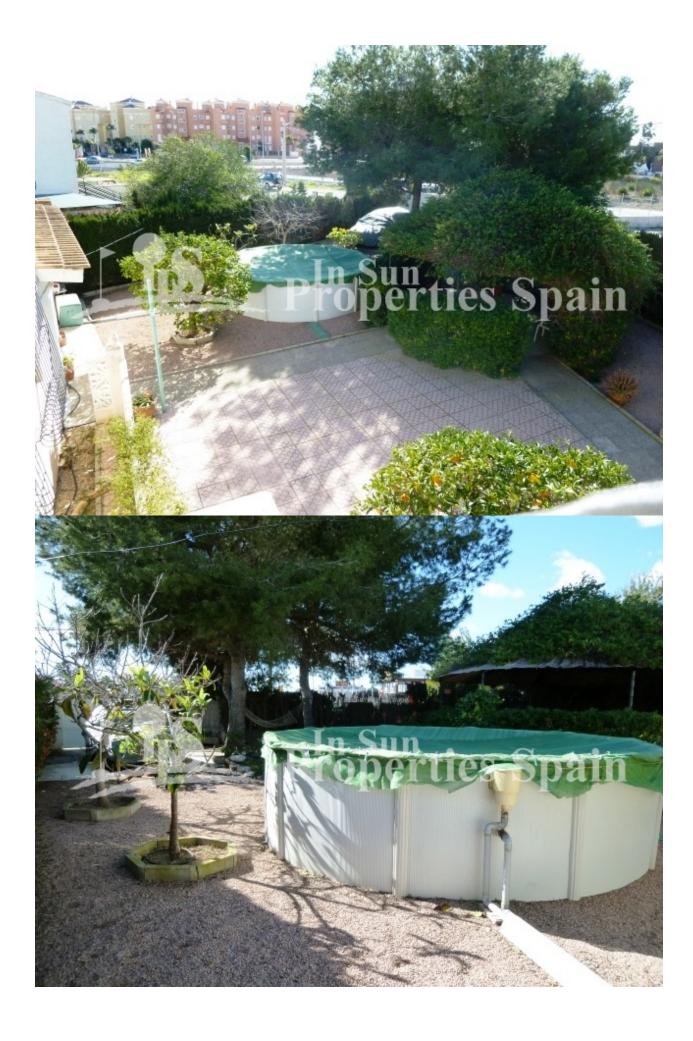

### **DESCRIPTION**

A MUST SEE!! Spacious TOP FLOOR APARTMENT with 3 bedrooms 1 bathroom situated in URB LA REGIA, CABO ROIG/CAMPOAMOR. This property has a 250m2 PRIVATE SOUTH FACING GARDEN with PRIVATE PARKING and is just (approx) 7mins walk to the beach at Campoamor. There is a 20m2 ANNEX with kitchen currently used as storage but could be used as GUEST ACCOMMODATION. The owners currently have an above ground swimming pool but there is plenty of space for a 10 x 5m private pool. A very unique property with lots of scope. View with an open mind. Cabo Roig is a popular beach resort, situated inbetween La Zenia to the north and Campoamor to the south, Cabo Roig is close to the major town of Torrevieja. With fantastic mediterranean weather and easy access to Murcia airport just 20 minutes drive south and Alicante airport 40 minutes drive to the north, no wonder Cabo Roig has become a popular place for holidaymakers and people owning second-homes as well as a growing permanent expat population.