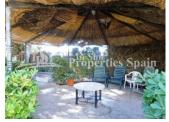

### **DESCRIPTION**

A MUST SEE!! Spacious TOP FLOOR APARTMENT with 3 bedrooms 1 bathroom situated in URB LA REGIA, CABO ROIG/CAMPOAMOR. This property has a 250m2 PRIVATE SOUTH FACING GARDEN with PRIVATE PARKING and is just (approx) 7mins walk to the beach at Campoamor. There is a 20m2 ANNEX with kitchen currently used as storage but could be used as GUEST ACCOMMODATION. The owners currently have an above ground swimming pool but there is plenty of space for a 10 x 5m private pool. A very unique property with lots of scope. View with an open mind. Cabo Roig is a popular beach resort, situated inbetween La Zenia to the north and Campoamor to the south, Cabo Roig is close to the major town of Torrevieja. With fantastic mediterranean weather and easy access to Murcia airport just 20 minutes drive south and Alicante airport 40 minutes drive to the north, no wonder Cabo Roig has become a popular place for holidaymakers and people owning second-homes as well as a growing permanent expat population.

#### **HEATING EXTRA**

- Fireplace wood
- Built in wardrobes
- Reinforced door
- Satellite TV
- Internet

- Palm trees
- LandscapedPrivate garden

"OUR EXPERIENCE IS YOUR GUARANTEE"