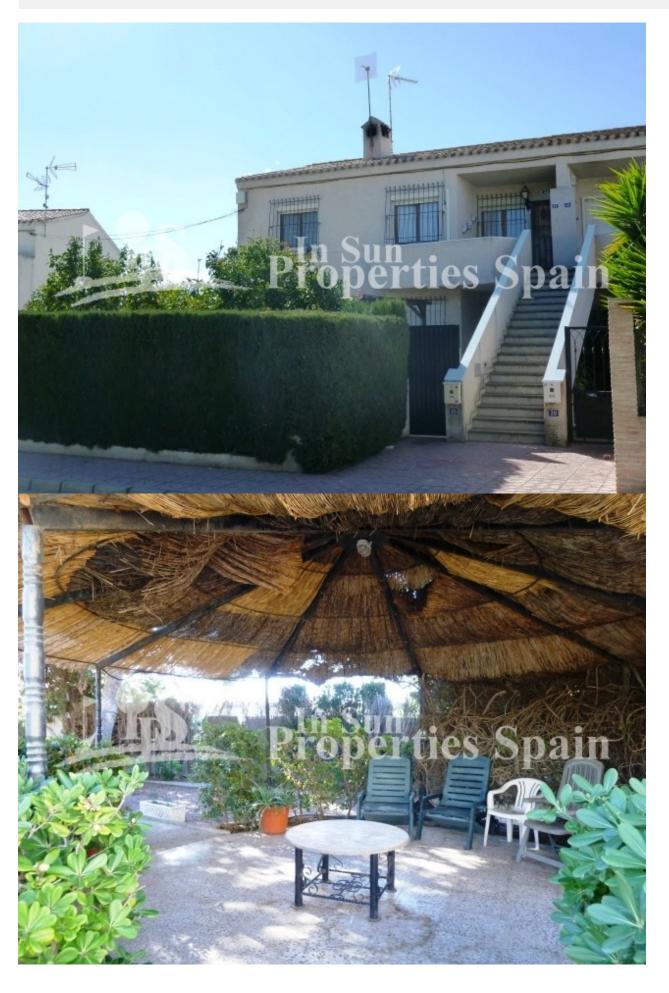

### **DESCRIPTION**

A MUST SEE!! Spacious TOP FLOOR APARTMENT with 3 bedrooms 1 bathroom situated in URB LA REGIA, CABO ROIG/CAMPOAMOR. This property has a 250m2 PRIVATE SOUTH FACING GARDEN with PRIVATE PARKING and is just (approx) 7mins walk to the beach at Campoamor. There is a 20m2 ANNEX with kitchen currently used as storage but could be used as GUEST ACCOMMODATION. The owners currently have an above ground swimming pool but there is plenty of space for a 10 x 5m private pool. A very unique property with lots of scope. View with an open mind. Cabo Roig is a popular beach resort, situated inbetween La Zenia to the north and Campoamor to the south, Cabo Roig is close to the major town of Torrevieja. With fantastic mediterranean weather and easy access to Murcia airport just 20 minutes drive south and Alicante airport 40 minutes drive to the north, no wonder Cabo Roig has become a popular place for holidaymakers and people owning second-homes as well as a growing permanent expat population.