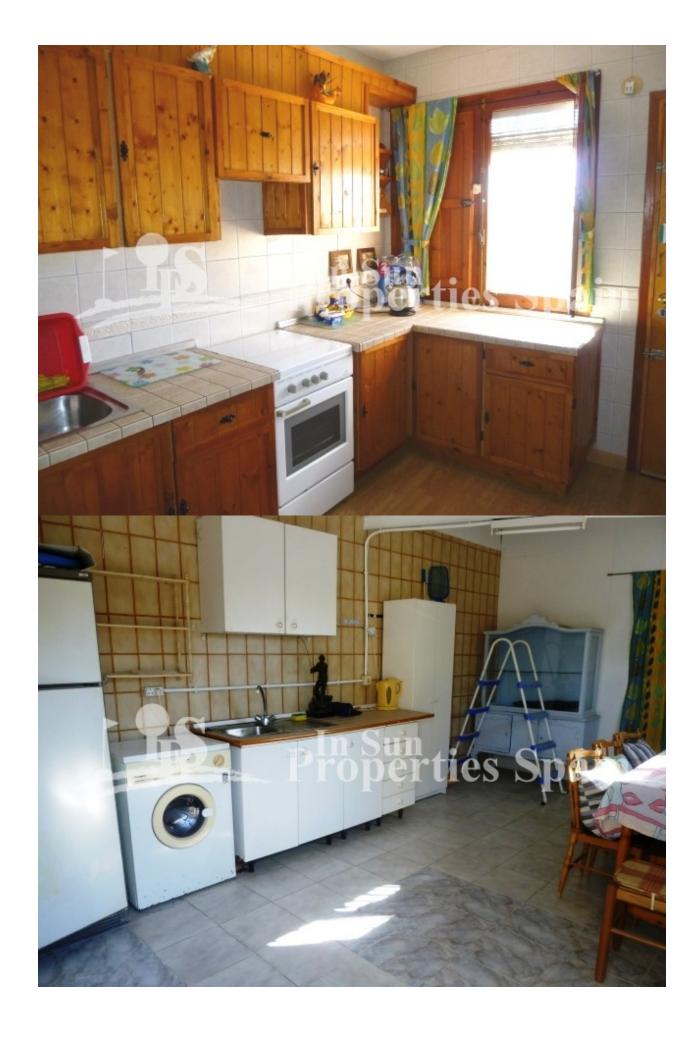

### **DESCRIPTION**

A MUST SEE!! Spacious TOP FLOOR APARTMENT with 3 bedrooms 1 bathroom situated in URB LA REGIA, CABO ROIG/CAMPOAMOR. This property has a 250m2 PRIVATE SOUTH FACING GARDEN with PRIVATE PARKING and is just (approx) 7mins walk to the beach at Campoamor. There is a 20m2 ANNEX with kitchen currently used as storage but could be used as GUEST ACCOMMODATION. The owners currently have an above ground swimming pool but there is plenty of space for a 10 x 5m private pool. A very unique property with lots of scope. View with an open mind. Cabo Roig is a popular beach resort, situated inbetween La Zenia to the north and Campoamor to the south, Cabo Roig is close to the major town of Torrevieja. With fantastic mediterranean weather and easy access to Murcia airport just 20 minutes drive south and Alicante airport 40 minutes drive to the north, no wonder Cabo Roig has become a popular place for holidaymakers and people owning second-homes as well as a growing permanent expat population.

### **ENERGETIC CERTIFIED**

| STYLE         | VIEWS                | DISTANCE TO:     | ORIENTATION                                           |
|---------------|----------------------|------------------|-------------------------------------------------------|
| Mediterranean | Panoramic views      | Beach : 500 m    | South                                                 |
| FURNITURE     | PARKING              | TAX              | MAIN LIVING AREA                                      |
| • Furnished   | Garage no Cars : 1   | I.B.I : 160 €    | • Storage                                             |
|               | Parking no Cars: 1   |                  |                                                       |
| FLOARING      | GUEST APARTMENT      | KITCHEN          | GARDEN AND                                            |
| Wooden floors | Living Areas: 50 m m | Closed kitchen   | TERRACES                                              |
|               | Kitchen: 1           | 0.0000 (8.0.1011 | <ul><li>Exterior lights</li><li>Fruit trees</li></ul> |