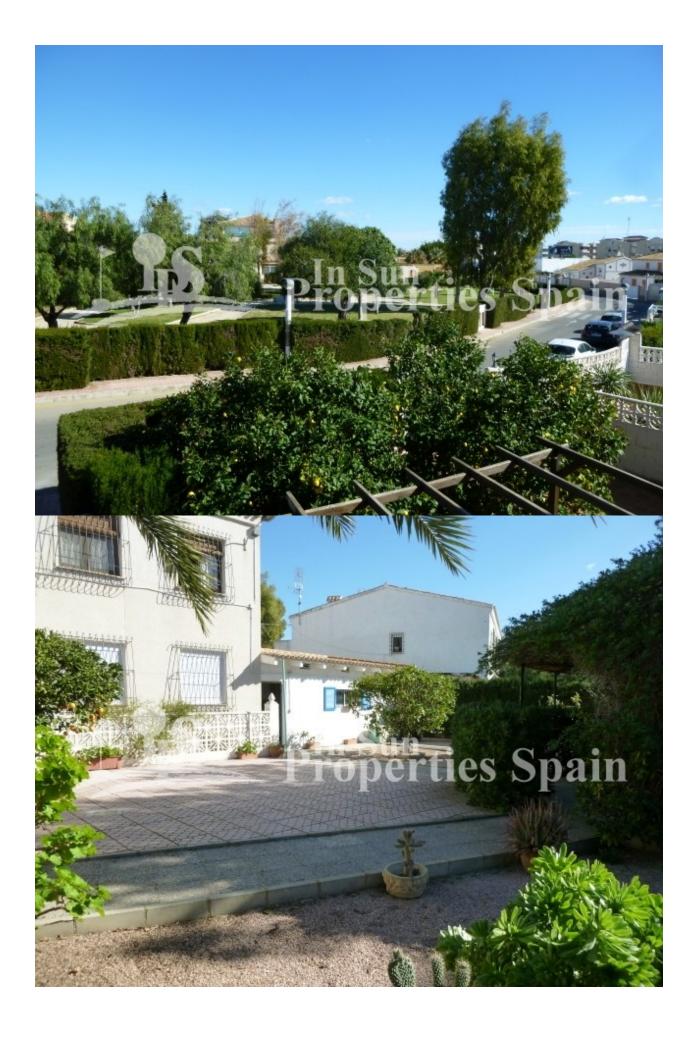

### **DESCRIPTION**

A MUST SEE!! Spacious TOP FLOOR APARTMENT with 3 bedrooms 1 bathroom situated in URB LA REGIA, CABO ROIG/CAMPOAMOR. This property has a 250m2 PRIVATE SOUTH FACING GARDEN with PRIVATE PARKING and is just (approx) 7mins walk to the beach at Campoamor. There is a 20m2 ANNEX with kitchen currently used as storage but could be used as GUEST ACCOMMODATION. The owners currently have an above ground swimming pool but there is plenty of space for a 10 x 5m private pool. A very unique property with lots of scope. View with an open mind. Cabo Roig is a popular beach resort, situated inbetween La Zenia to the north and Campoamor to the south, Cabo Roig is close to the major town of Torrevieja. With fantastic mediterranean weather and easy access to Murcia airport just 20 minutes drive south and Alicante airport 40 minutes drive to the north, no wonder Cabo Roig has become a popular place for holidaymakers and people owning second-homes as well as a growing permanent expat population.

#### **HEATING EXTRA**

- Fireplace wood
- Built in wardrobes
- Reinforced door
- Satellite TV
- Internet

- Palm trees
- LandscapedPrivate garden

"OUR EXPERIENCE IS YOUR GUARANTEE"