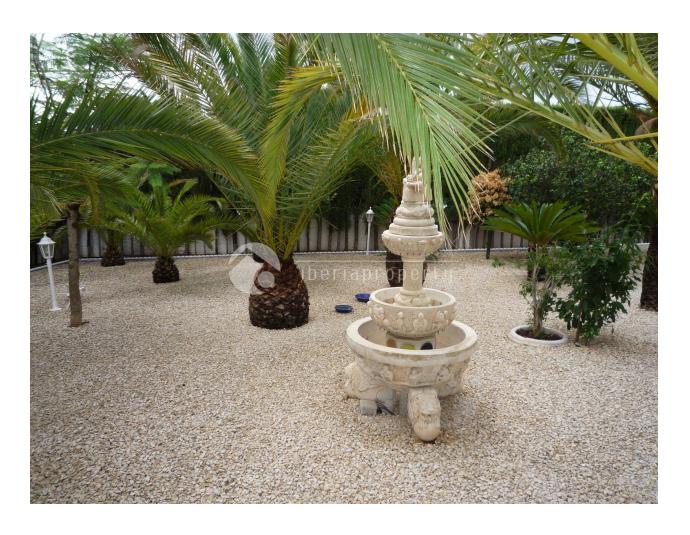

# **GARDEN AND**

- Covered terrace

- · Automatic watering system
- Fruit trees
- Palm trees
- Landscaped
- Lawn
- Stone walls
- BBQ/grill