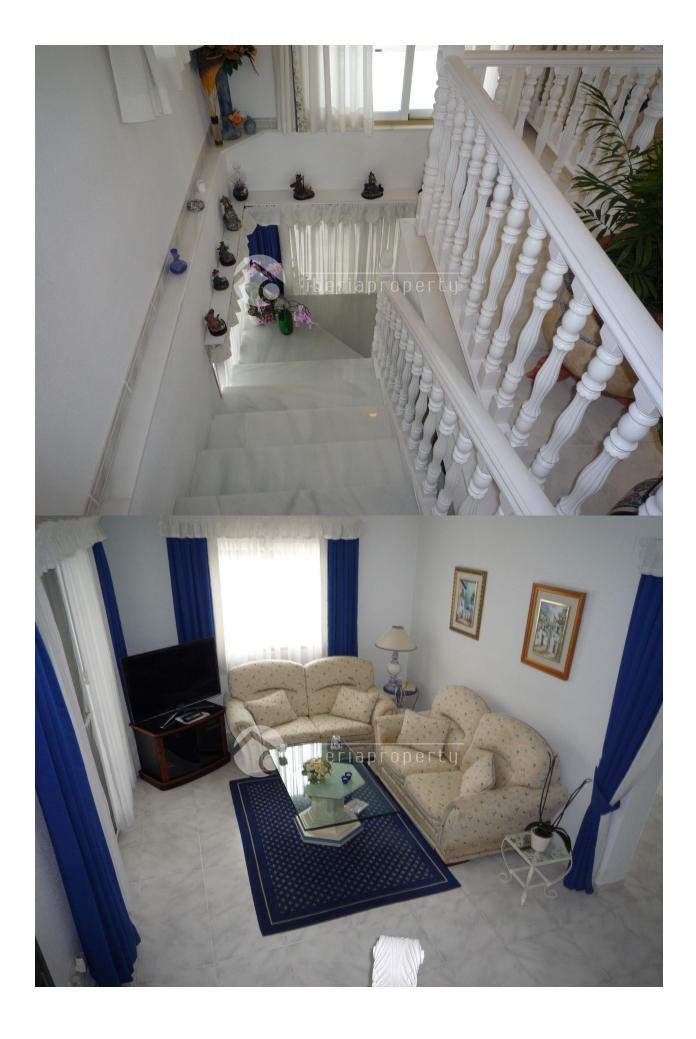

## **DESCRIPTION**

This contemporary style villa, is situated just outside Alfaz del Pi, at walking distance to the town and has been built on a plot of 1100 m2. It consists of two floors and has a total of 4 bedrooms and two bathrooms and a guest toilet. The villa has a total of 4 terraces and has a a well maintained, landscaped garden and a large swimming pool with complete privacy. As the villa is south oriented you can enjoy the sun whole day long around the pool. To give you extra comfort during the mild winters, there is central (gas) heating all over the house. It has a garage for 2 cars and two more cars can be parked outside. A lovely house for a family.

## Contemporary

**FURNITURE** 

**FLOARING** 

Not furnished

Marble floors

## **MAIN LIVING AREA**

**ORIENTATION** 

South

- Office
- Storage