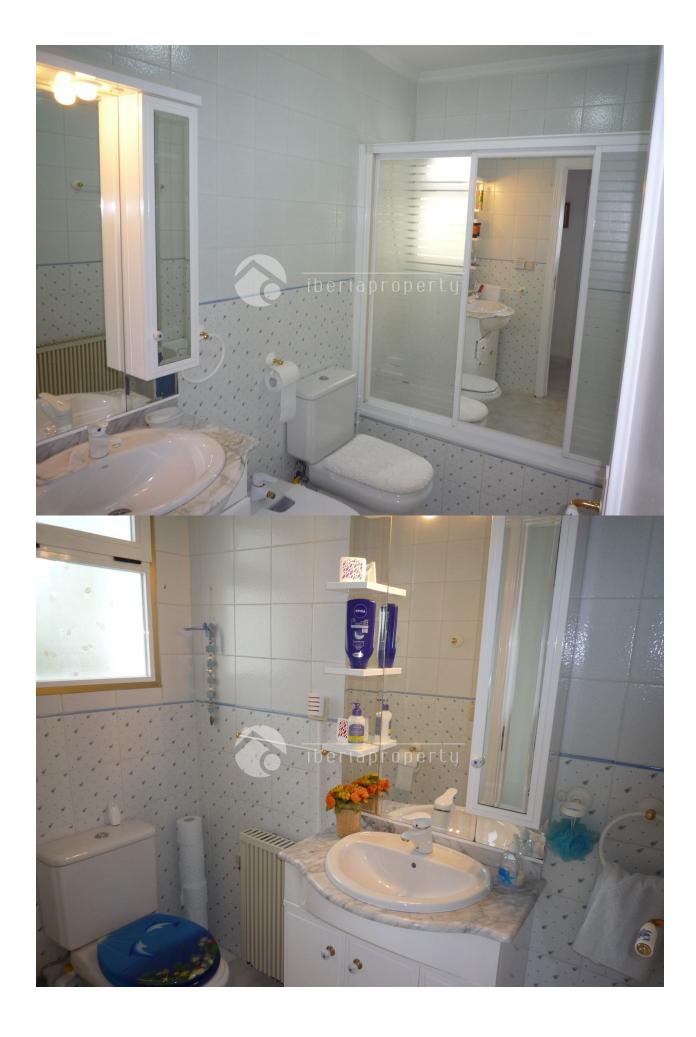

## **DESCRIPTION**

This contemporary style villa, is situated just outside Alfaz del Pi, at walking distance to the town and has been built on a plot of 1100 m2. It consists of two floors and has a total of 4 bedrooms and two bathrooms and a guest toilet. The villa has a total of 4 terraces and has a a well maintained, landscaped garden and a large swimming pool with complete privacy. As the villa is south oriented you can enjoy the sun whole day long around the pool. To give you extra comfort during the mild winters, there is central (gas) heating all over the house. It has a garage for 2 cars and two more cars can be parked outside. A lovely house for a family.