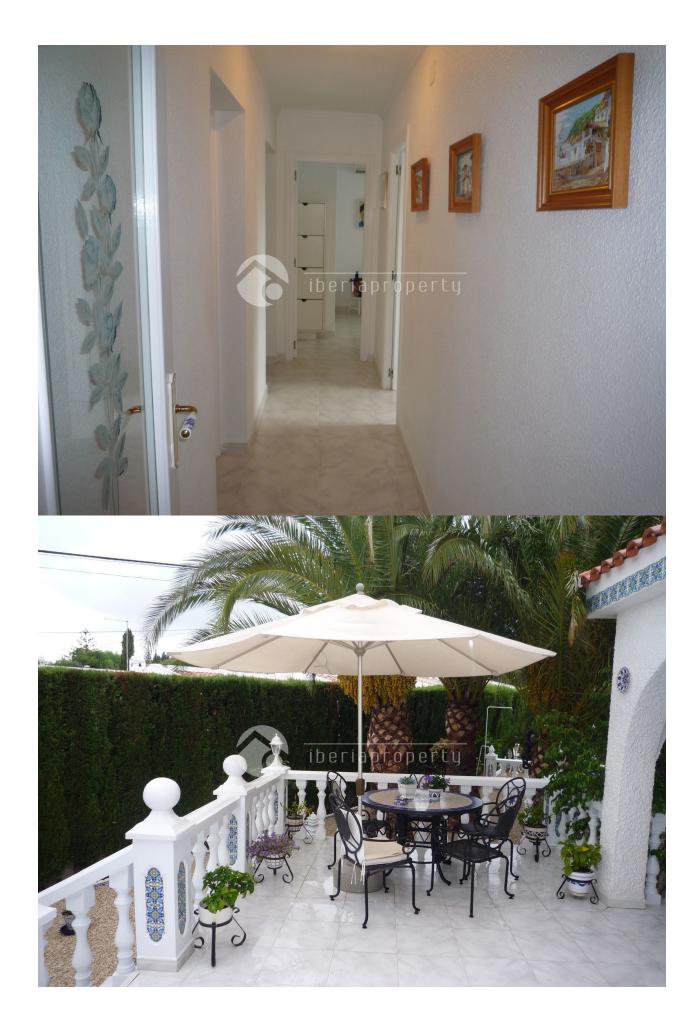

## **DESCRIPTION**

This contemporary style villa, is situated just outside Alfaz del Pi, at walking distance to the town and has been built on a plot of 1100 m2. It consists of two floors and has a total of 4 bedrooms and two bathrooms and a guest toilet. The villa has a total of 4 terraces and has a a well maintained, landscaped garden and a large swimming pool with complete privacy. As the villa is south oriented you can enjoy the sun whole day long around the pool. To give you extra comfort during the mild winters, there is central (gas) heating all over the house. It has a garage for 2 cars and two more cars can be parked outside. A lovely house for a family.

# **TERRACES**

- Open terrace
- Exterior lights

- Play Ground
- Fenced
- Electric gate
- Outdoor kitchen
- Private garden