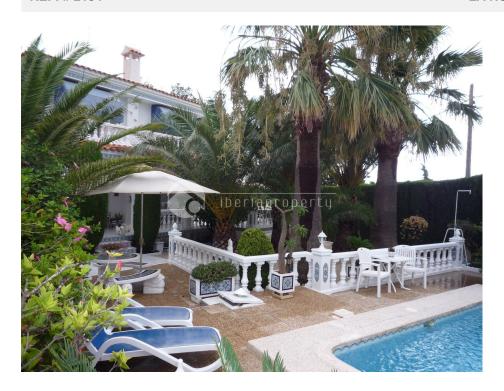

## **DESCRIPTION**

This contemporary style villa, is situated just outside Alfaz del Pi, at walking distance to the town and has been built on a plot of 1100 m2. It consists of two floors and has a total of 4 bedrooms and two bathrooms and a guest toilet. The villa has a total of 4 terraces and has a a well maintained, landscaped garden and a large swimming pool with complete privacy. As the villa is south oriented you can enjoy the sun whole day long around the pool. To give you extra comfort during the mild winters, there is central (gas) heating all over the house. It has a garage for 2 cars and two more cars can be parked outside. A lovely house for a family.

# **GARDEN AND**

- Covered terrace

- · Automatic watering system
- Fruit trees
- Palm trees
- Landscaped
- Lawn
- Stone walls
- BBQ/grill

# **TERRACES**

- Open terrace
- Exterior lights

- Play Ground
- Fenced
- Electric gate
- Outdoor kitchen
- Private garden