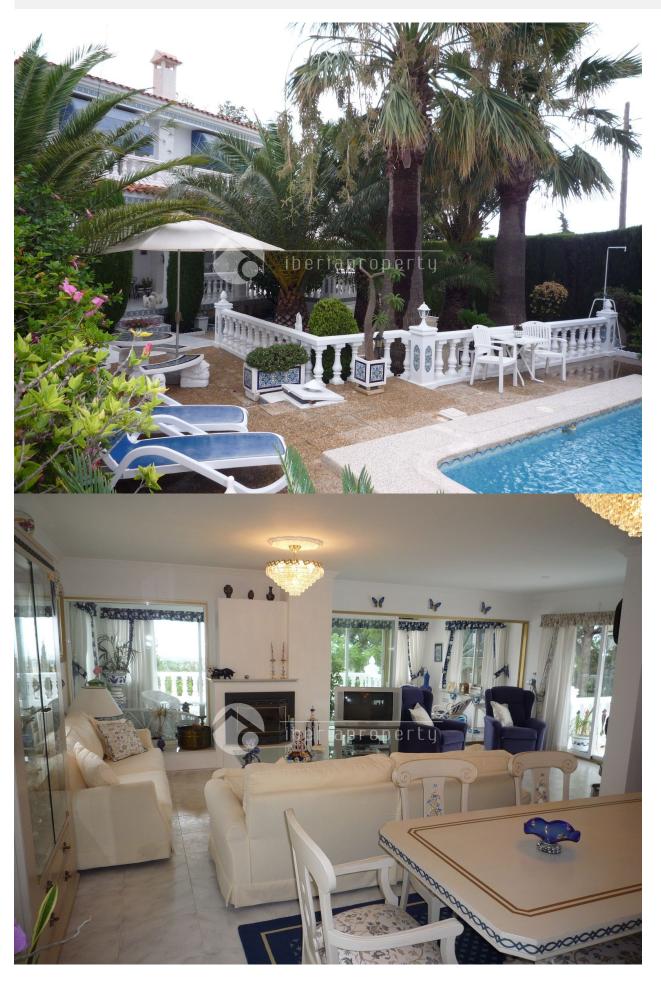

## **DESCRIPTION**

This contemporary style villa, is situated just outside Alfaz del Pi, at walking distance to the town and has been built on a plot of 1100 m2. It consists of two floors and has a total of 4 bedrooms and two bathrooms and a guest toilet. The villa has a total of 4 terraces and has a a well maintained, landscaped garden and a large swimming pool with complete privacy. As the villa is south oriented you can enjoy the sun whole day long around the pool. To give you extra comfort during the mild winters, there is central (gas) heating all over the house. It has a garage for 2 cars and two more cars can be parked outside. A lovely house for a family.

# **GARDEN AND**

- Covered terrace

- · Automatic watering system
- Fruit trees
- Palm trees
- Landscaped
- Lawn
- Stone walls
- BBQ/grill

# **TERRACES**

- Open terrace
- Exterior lights

- Play Ground
- Fenced
- Electric gate
- Outdoor kitchen
- Private garden