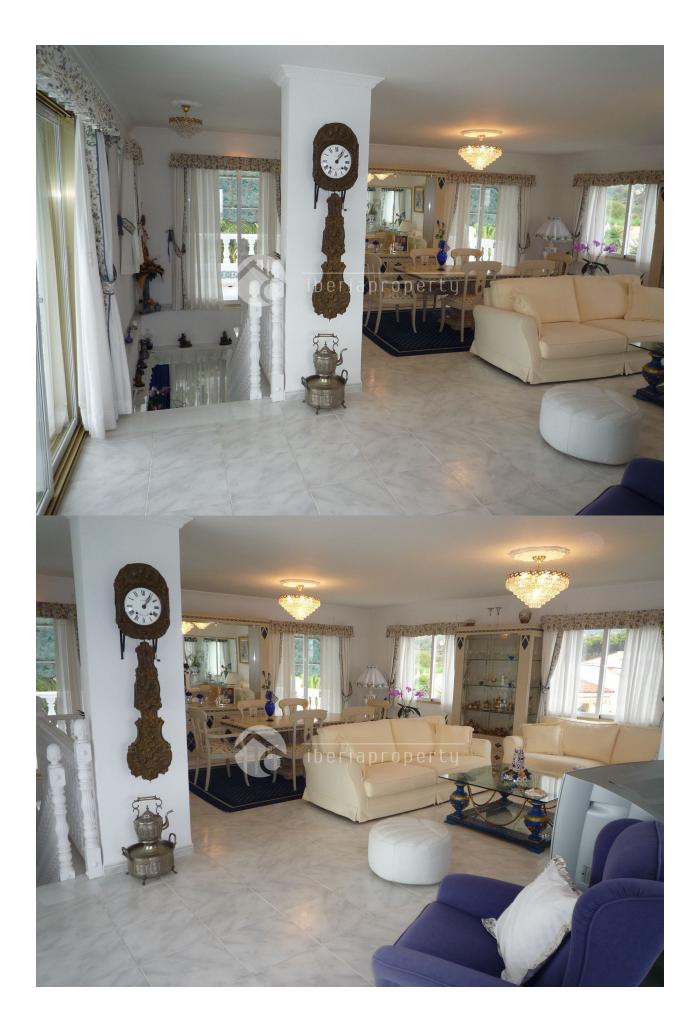

## **DESCRIPTION**

This contemporary style villa, is situated just outside Alfaz del Pi, at walking distance to the town and has been built on a plot of 1100 m2. It consists of two floors and has a total of 4 bedrooms and two bathrooms and a guest toilet. The villa has a total of 4 terraces and has a a well maintained, landscaped garden and a large swimming pool with complete privacy. As the villa is south oriented you can enjoy the sun whole day long around the pool. To give you extra comfort during the mild winters, there is central (gas) heating all over the house. It has a garage for 2 cars and two more cars can be parked outside. A lovely house for a family.

## **MAIN LIVING AREA**

**ORIENTATION** 

South

- Office
- Storage