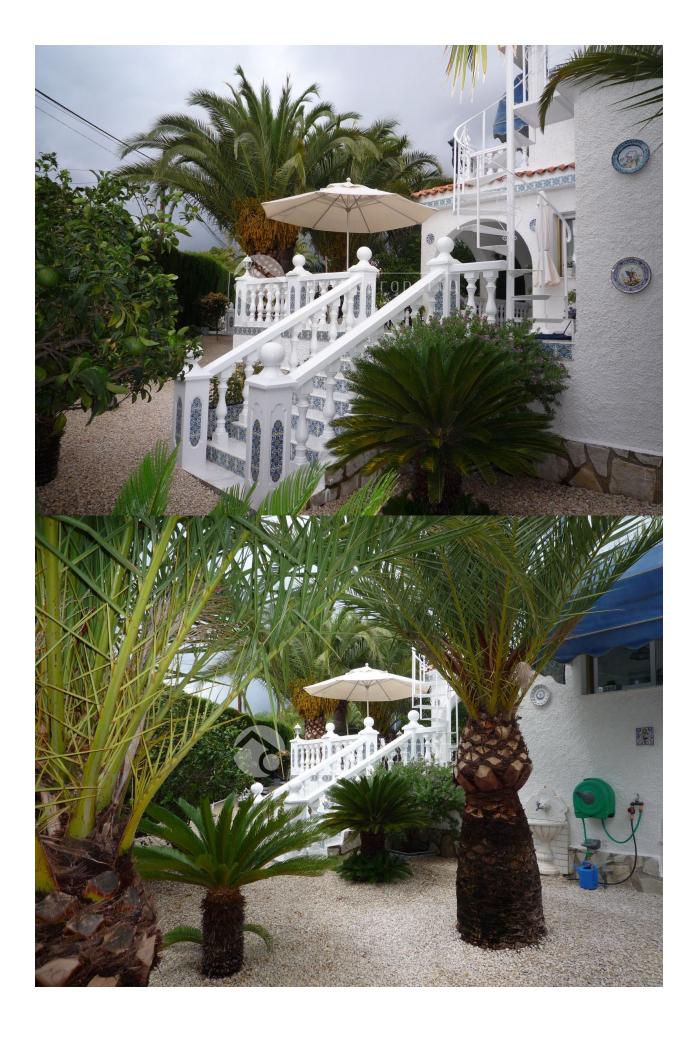

## **DESCRIPTION**

This contemporary style villa, is situated just outside Alfaz del Pi, at walking distance to the town and has been built on a plot of 1100 m2. It consists of two floors and has a total of 4 bedrooms and two bathrooms and a guest toilet. The villa has a total of 4 terraces and has a a well maintained, landscaped garden and a large swimming pool with complete privacy. As the villa is south oriented you can enjoy the sun whole day long around the pool. To give you extra comfort during the mild winters, there is central (gas) heating all over the house. It has a garage for 2 cars and two more cars can be parked outside. A lovely house for a family.

# **GARDEN AND**

- Covered terrace

- · Automatic watering system
- Fruit trees
- Palm trees
- Landscaped
- Lawn
- Stone walls
- BBQ/grill