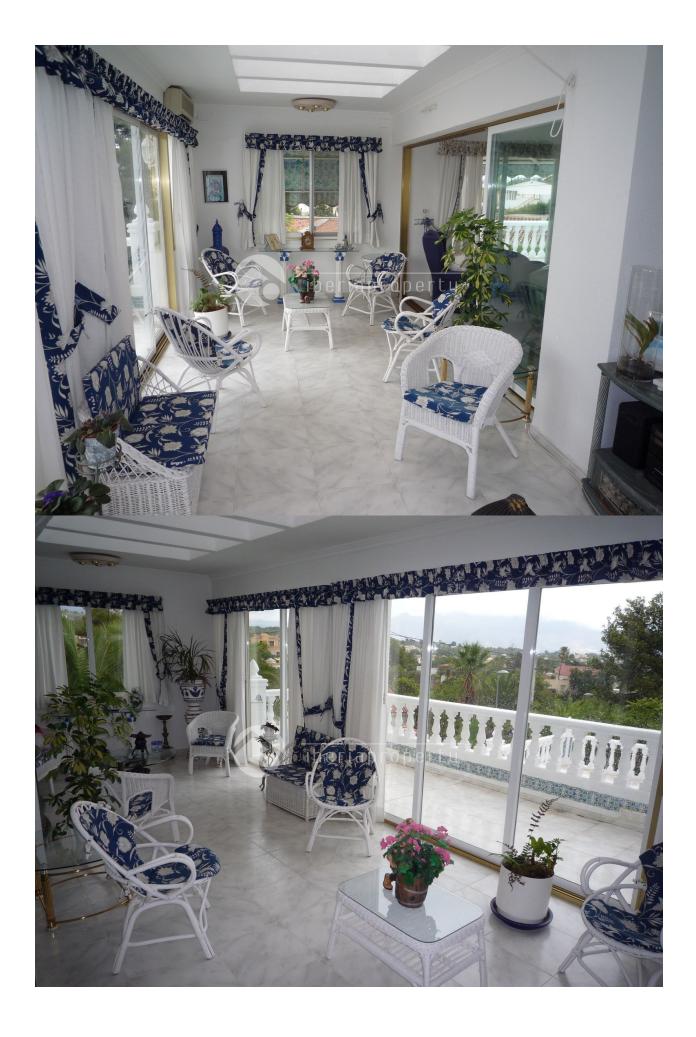

## **DESCRIPTION**

This contemporary style villa, is situated just outside Alfaz del Pi, at walking distance to the town and has been built on a plot of 1100 m2. It consists of two floors and has a total of 4 bedrooms and two bathrooms and a guest toilet. The villa has a total of 4 terraces and has a a well maintained, landscaped garden and a large swimming pool with complete privacy. As the villa is south oriented you can enjoy the sun whole day long around the pool. To give you extra comfort during the mild winters, there is central (gas) heating all over the house. It has a garage for 2 cars and two more cars can be parked outside. A lovely house for a family.

## **MAIN LIVING AREA**

**ORIENTATION** 

South

- Office
- Storage