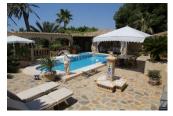

### DESCRIPTION

Charming villa situated on a large plot, high up and very private, sun all day. Master bedroom with bathroom en-suite, walking closet and a nice sized sun terrace on the second floor. Everything else is on first floor with direct access to swimming pool and terraces. The two bedrooms downstairs have their bathroom en-suite for maximum privacy. Well maintained, one owner holiday home

### **GARDEN AND TERRACES**

- Covered terrace
- Open terrace
- Exterior lights
- Automatic watering system
- Fruit trees
- Palm trees
- Landscaped
- Fenced
- Stone walls
- · Electric gate
- Outdoor kitchen
- Private garden