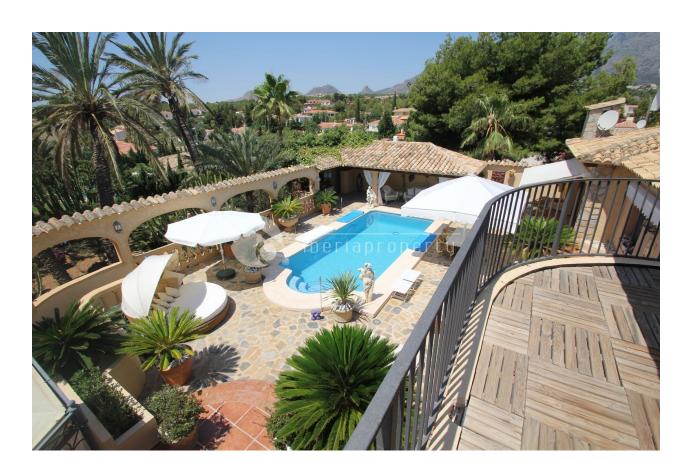

### **VIEWS**

Panoramic views

**GUEST APARTMENT** 

Living Areas: 50 m m

- Sea views
- Mountain views

### **GARDEN AND TERRACES**

- Covered terrace
- Open terrace
- Exterior lights
- Automatic watering system
- Fruit trees
- Palm trees
- Landscaped
- Fenced
- Stone walls
- · Electric gate
- Outdoor kitchen
- Private garden