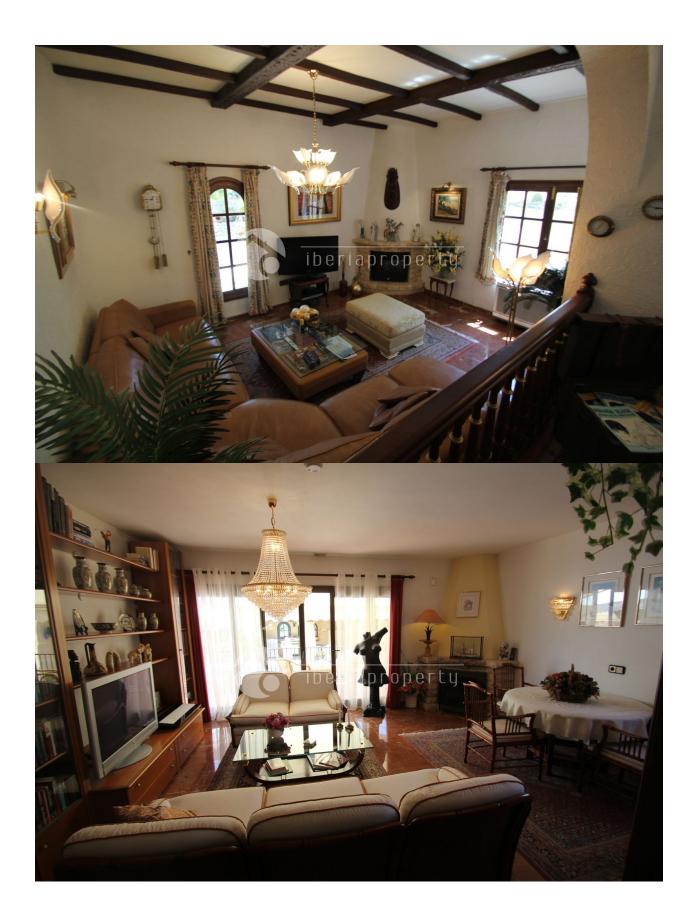

### DESCRIPTION

Charming villa situated on a large plot, high up and very private, sun all day. Master bedroom with bathroom en-suite, walking closet and a nice sized sun terrace on the second floor. Everything else is on first floor with direct access to swimming pool and terraces. The two bedrooms downstairs have their bathroom en-suite for maximum privacy. Well maintained, one owner holiday home

# **FURNITURE**

Not furnished

Kitchen: 1