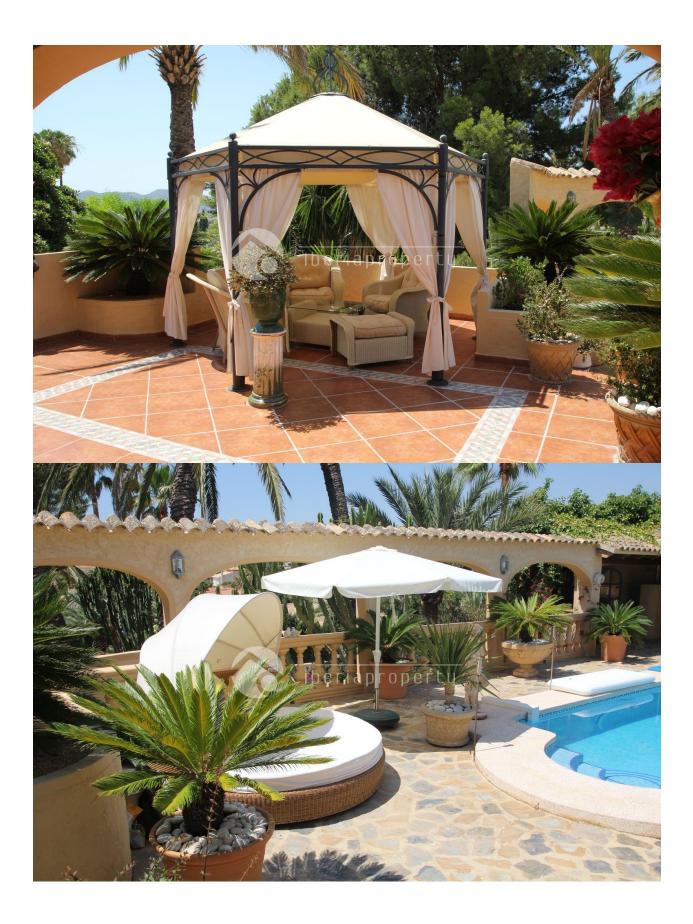

### DESCRIPTION

Charming villa situated on a large plot, high up and very private, sun all day. Master bedroom with bathroom en-suite, walking closet and a nice sized sun terrace on the second floor. Everything else is on first floor with direct access to swimming pool and terraces. The two bedrooms downstairs have their bathroom en-suite for maximum privacy. Well maintained, one owner holiday home

### **GARDEN AND TERRACES**

- Covered terrace
- Open terrace
- Exterior lights
- Automatic watering system
- Fruit trees
- Palm trees
- Landscaped
- Fenced
- Stone walls
- · Electric gate
- Outdoor kitchen
- Private garden