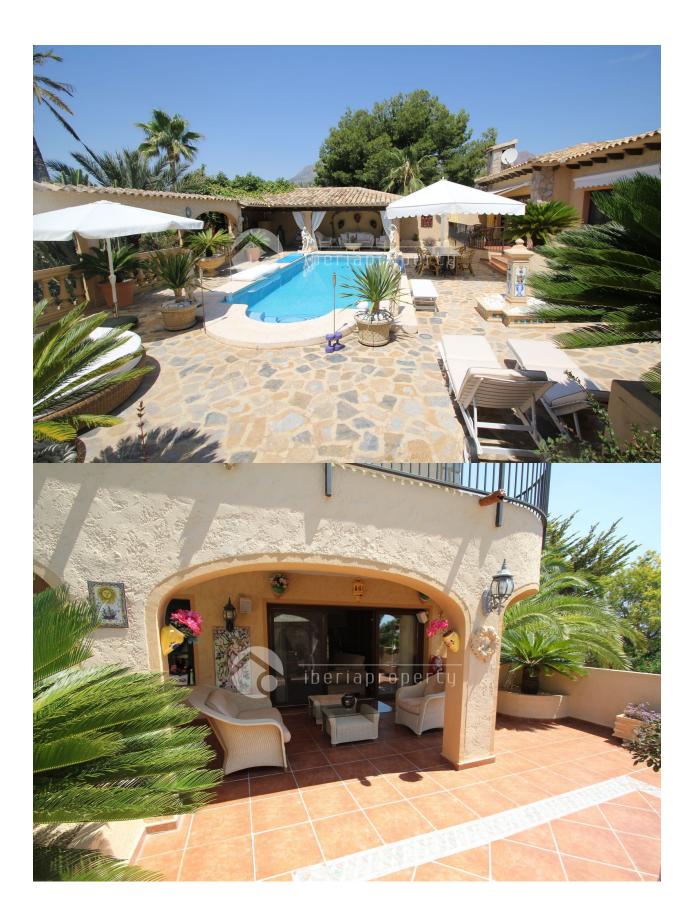

### DESCRIPTION

Charming villa situated on a large plot, high up and very private, sun all day. Master bedroom with bathroom en-suite, walking closet and a nice sized sun terrace on the second floor. Everything else is on first floor with direct access to swimming pool and terraces. The two bedrooms downstairs have their bathroom en-suite for maximum privacy. Well maintained, one owner holiday home

### **GARDEN AND TERRACES**

- Covered terrace
- Open terrace
- Exterior lights
- Automatic watering system
- Fruit trees
- Palm trees
- Landscaped
- Fenced
- Stone walls
- · Electric gate
- Outdoor kitchen
- Private garden