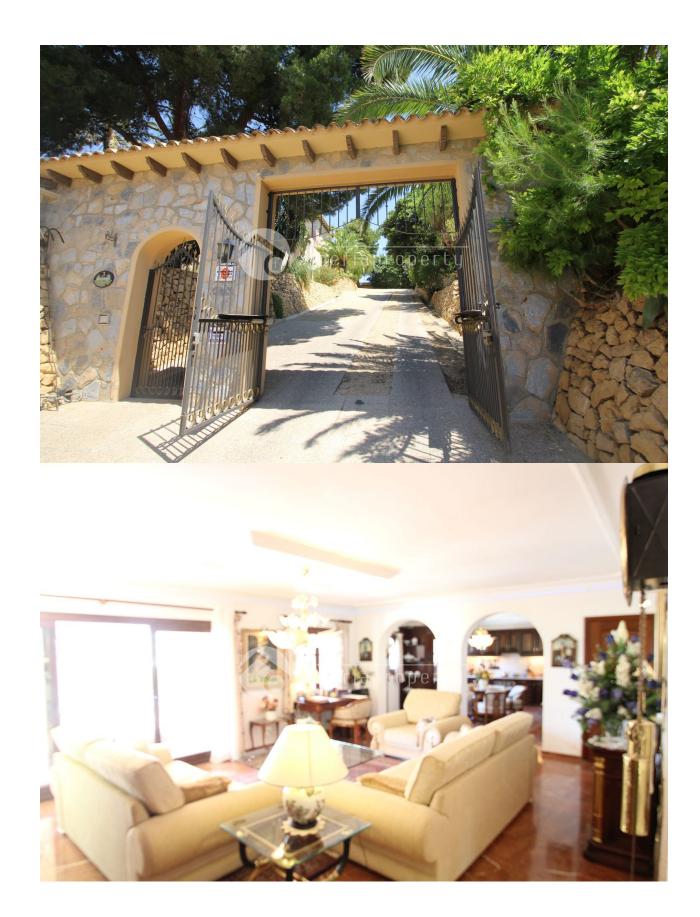

### DESCRIPTION

Charming villa situated on a large plot, high up and very private, sun all day. Master bedroom with bathroom en-suite, walking closet and a nice sized sun terrace on the second floor. Everything else is on first floor with direct access to swimming pool and terraces. The two bedrooms downstairs have their bathroom en-suite for maximum privacy. Well maintained, one owner holiday home

### **GARDEN AND TERRACES**

- Covered terrace
- Open terrace
- Exterior lights
- Automatic watering system
- Fruit trees
- Palm trees
- Landscaped
- Fenced
- Stone walls
- · Electric gate
- Outdoor kitchen
- Private garden