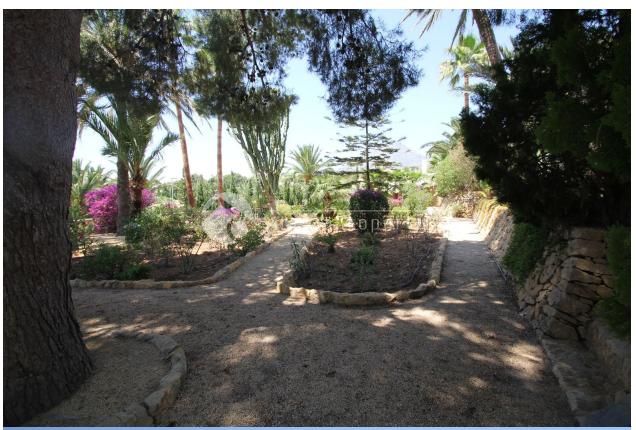

### **GARDEN AND TERRACES**

- Covered terrace
- Open terrace
- Exterior lights
- Automatic watering system
- Fruit trees
- Palm trees
- Landscaped
- Fenced
- Stone walls
- · Electric gate
- Outdoor kitchen
- Private garden