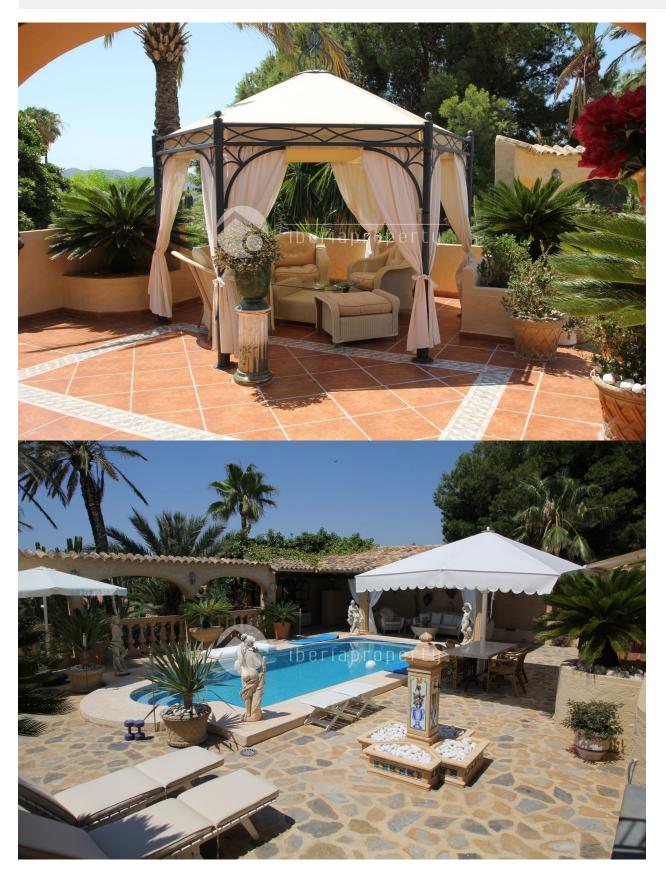

### DESCRIPTION

Charming villa situated on a large plot, high up and very private, sun all day. Master bedroom with bathroom en-suite, walking closet and a nice sized sun terrace on the second floor. Everything else is on first floor with direct access to swimming pool and terraces. The two bedrooms downstairs have their bathroom en-suite for maximum privacy. Well maintained, one owner holiday home

### **GARDEN AND TERRACES**

- Covered terrace
- Open terrace
- Exterior lights
- Automatic watering system
- Fruit trees
- Palm trees
- Landscaped
- Fenced
- Stone walls
- · Electric gate
- Outdoor kitchen
- Private garden