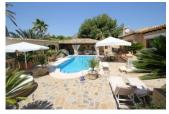

### DESCRIPTION

Charming villa situated on a large plot, high up and very private, sun all day. Master bedroom with bathroom en-suite, walking closet and a nice sized sun terrace on the second floor. Everything else is on first floor with direct access to swimming pool and terraces. The two bedrooms downstairs have their bathroom en-suite for maximum privacy. Well maintained, one owner holiday home

### **GARDEN AND TERRACES**

- Covered terrace
- Open terrace
- Exterior lights
- Automatic watering system
- Fruit trees
- Palm trees
- Landscaped
- Fenced
- Stone walls
- · Electric gate
- Outdoor kitchen
- Private garden