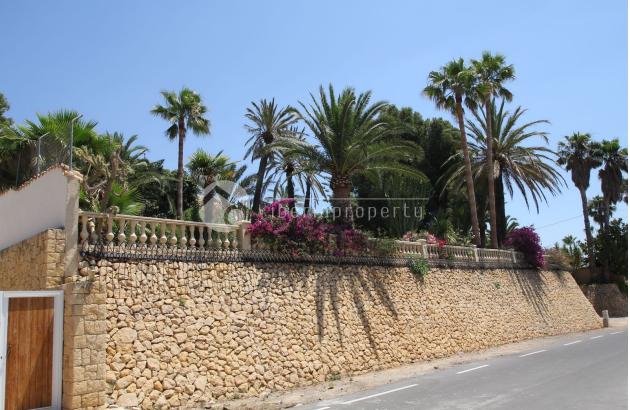

### **GARDEN AND TERRACES**

- Covered terrace
- Open terrace
- Exterior lights
- Automatic watering system
- Fruit trees
- Palm trees
- Landscaped
- Fenced
- Stone walls
- · Electric gate
- Outdoor kitchen
- Private garden