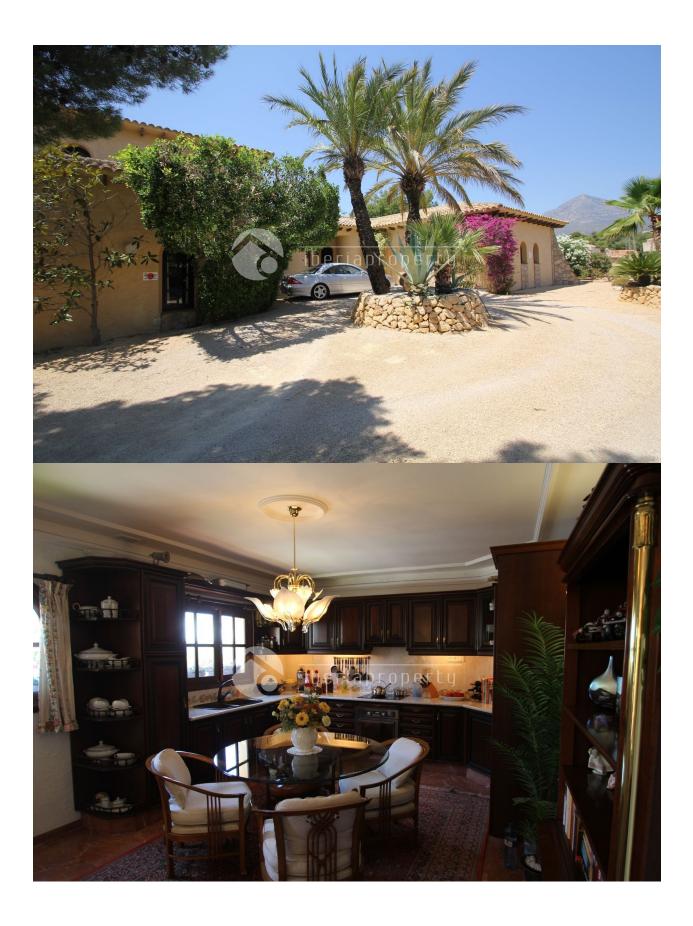

#### **PARKING**

Garage no Cars: 2

**KITCHEN** 

Parking no Cars: 4

- Open kitchen
- Equipped kitchen
- Granite countertop

### **GARDEN AND TERRACES**

- Covered terrace
- Open terrace
- Exterior lights
- Automatic watering system
- Fruit trees
- Palm trees
- Landscaped
- Fenced
- Stone walls
- · Electric gate
- Outdoor kitchen
- Private garden