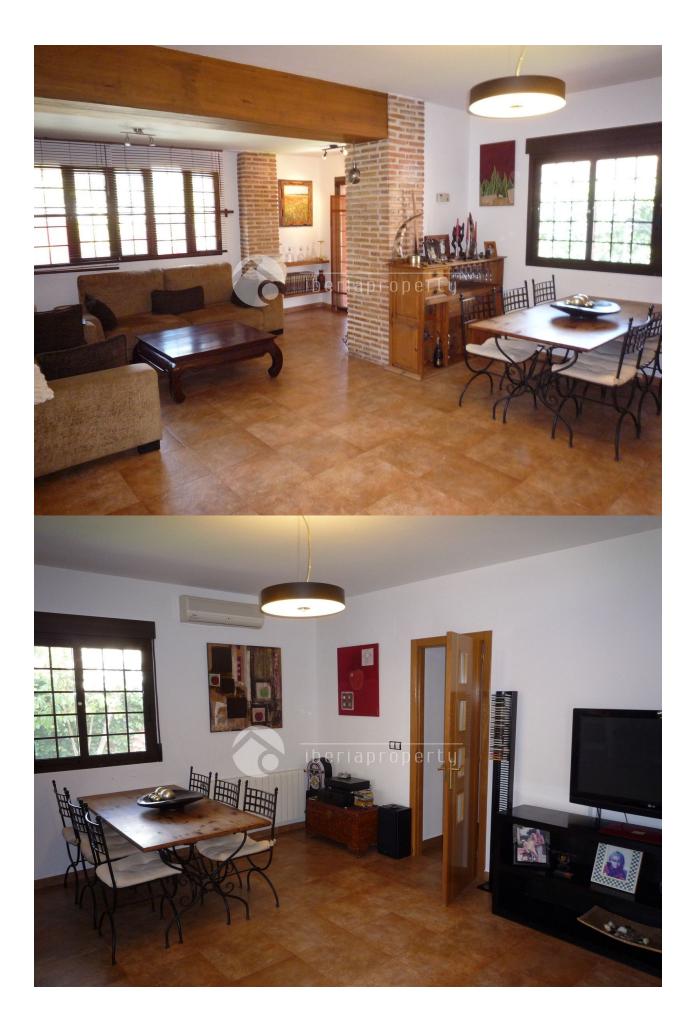

## DESCRIPTION

Beautiful Villa Near the Norwegian School In a residential and green surrounding in Alfaz del Pi, near the Norwegian school, you can find this spesial villa in a quaiet street. The house has a large open, spasious livingroom who leds out to the garden. The kitchen has the same spacious set up and is equipped. At the same level there are two spacious bedrooms with bathroom en suite and another large master bedroom with bathroom en suite and a big dressingroom. The ground floor has a big playroom, lots og storage room. The garden has been landscaped with care and fits very well with the classy style of the villa and lies next to a green area. with a nise shaped pool. This property has nice views to the mountains and offer a lot of privacy. It is absolutely worth a visit