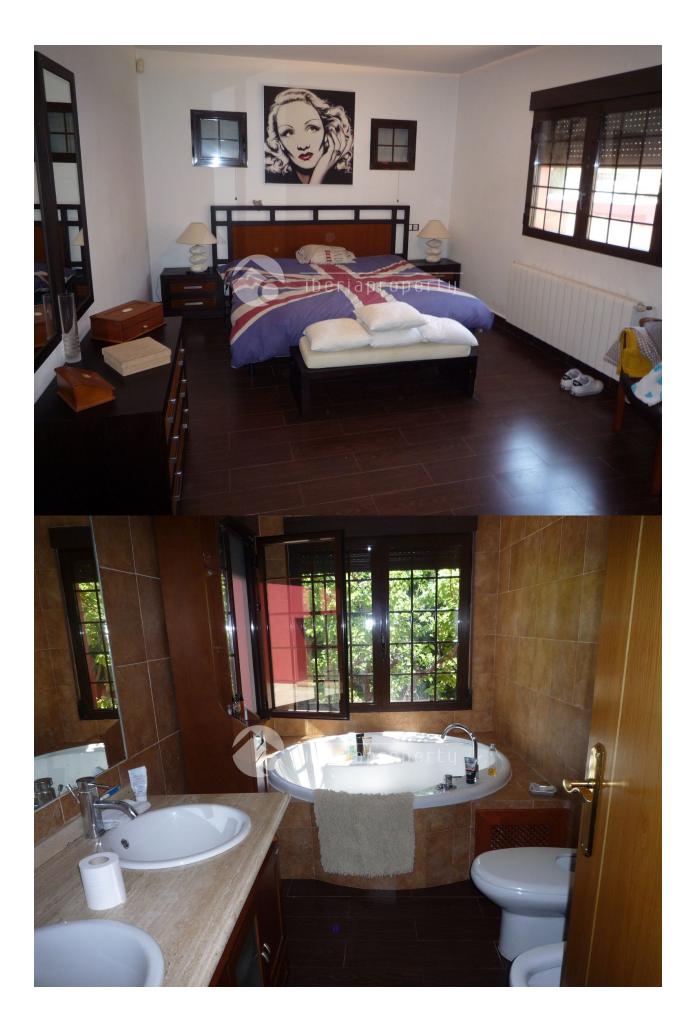

## DESCRIPTION

Beautiful Villa Near the Norwegian School In a residential and green surrounding in Alfaz del Pi, near the Norwegian school, you can find this spesial villa in a quaiet street. The house has a large open, spasious livingroom who leds out to the garden. The kitchen has the same spacious set up and is equipped. At the same level there are two spacious bedrooms with bathroom en suite and another large master bedroom with bathroom en suite and a big dressingroom. The ground floor has a big playroom, lots og storage room. The garden has been landscaped with care and fits very well with the classy style of the villa and lies next to a green area. with a nise shaped pool. This property has nice views to the mountains and offer a lot of privacy. It is absolutely worth a visit