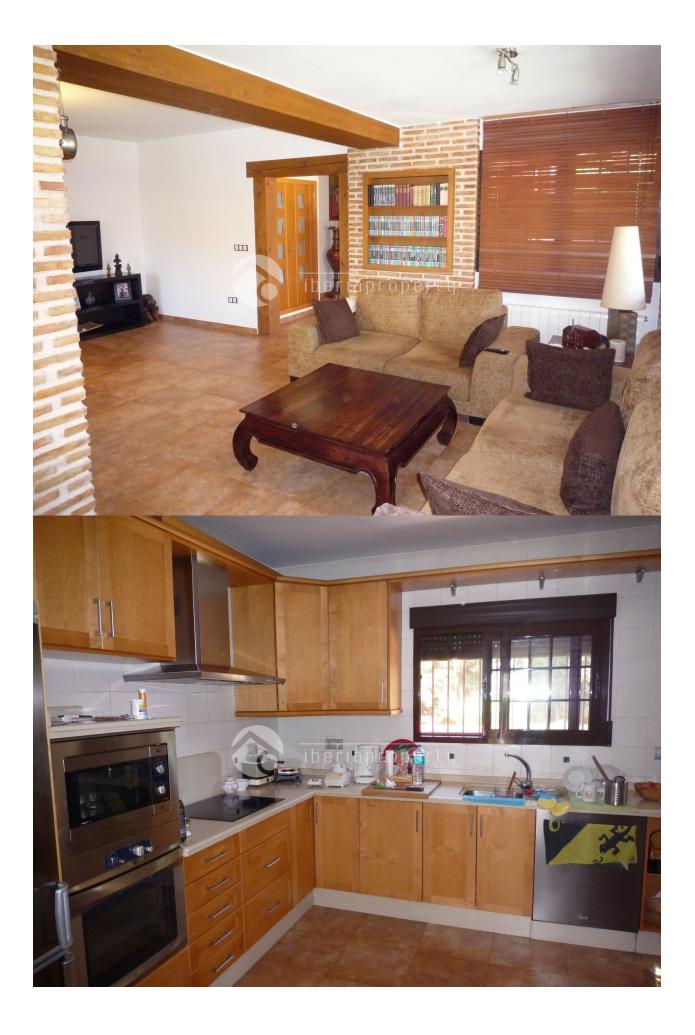

## DESCRIPTION

Beautiful Villa Near the Norwegian School In a residential and green surrounding in Alfaz del Pi, near the Norwegian school, you can find this spesial villa in a quaiet street. The house has a large open, spasious livingroom who leds out to the garden. The kitchen has the same spacious set up and is equipped. At the same level there are two spacious bedrooms with bathroom en suite and another large master bedroom with bathroom en suite and a big dressingroom. The ground floor has a big playroom, lots og storage room. The garden has been landscaped with care and fits very well with the classy style of the villa and lies next to a green area. with a nise shaped pool. This property has nice views to the mountains and offer a lot of privacy. It is absolutely worth a visit