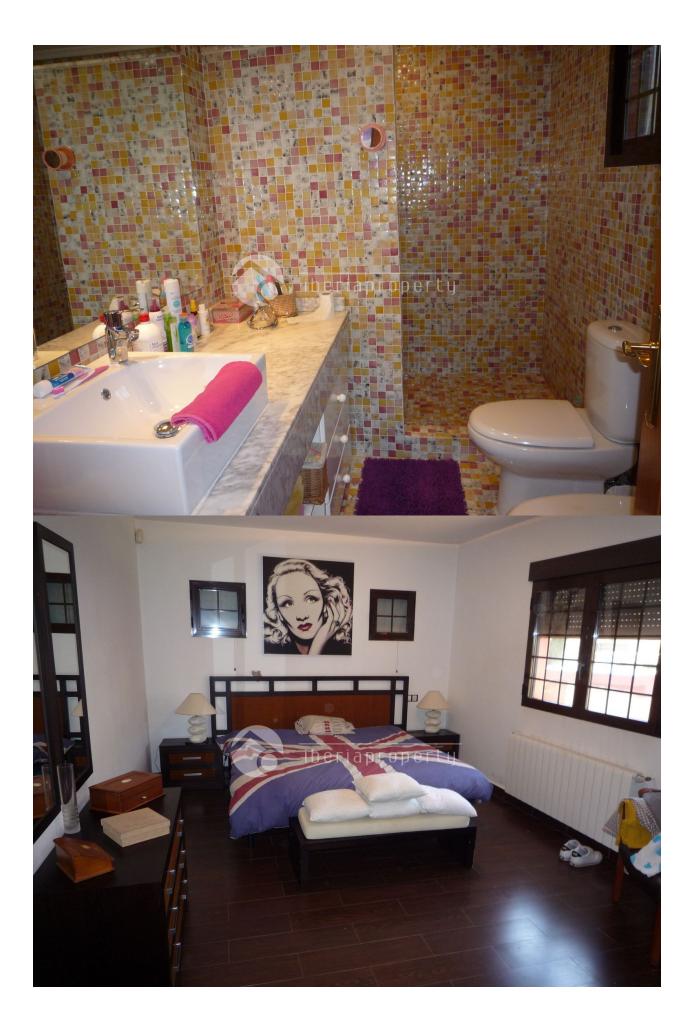

## DESCRIPTION

Beautiful Villa Near the Norwegian School In a residential and green surrounding in Alfaz del Pi, near the Norwegian school, you can find this spesial villa in a quaiet street. The house has a large open, spasious livingroom who leds out to the garden. The kitchen has the same spacious set up and is equipped. At the same level there are two spacious bedrooms with bathroom en suite and another large master bedroom with bathroom en suite and a big dressingroom. The ground floor has a big playroom, lots og storage room. The garden has been landscaped with care and fits very well with the classy style of the villa and lies next to a green area. with a nise shaped pool. This property has nice views to the mountains and offer a lot of privacy. It is absolutely worth a visit