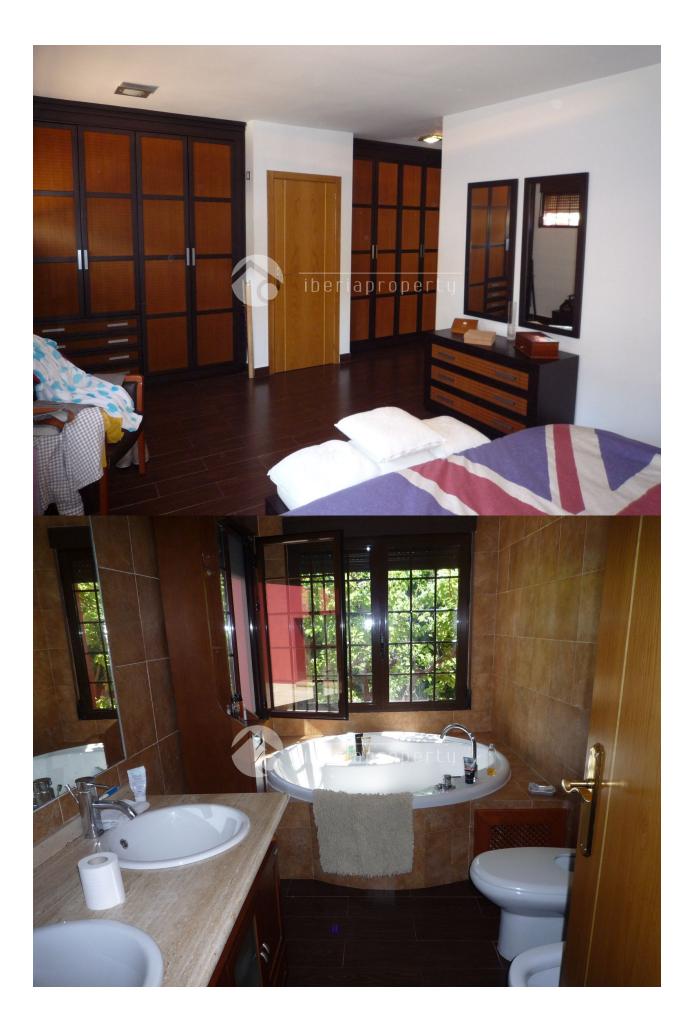

## DESCRIPTION

Beautiful Villa Near the Norwegian School In a residential and green surrounding in Alfaz del Pi, near the Norwegian school, you can find this spesial villa in a quaiet street. The house has a large open, spasious livingroom who leds out to the garden. The kitchen has the same spacious set up and is equipped. At the same level there are two spacious bedrooms with bathroom en suite and another large master bedroom with bathroom en suite and a big dressingroom. The ground floor has a big playroom, lots og storage room. The garden has been landscaped with care and fits very well with the classy style of the villa and lies next to a green area. with a nise shaped pool. This property has nice views to the mountains and offer a lot of privacy. It is absolutely worth a visit