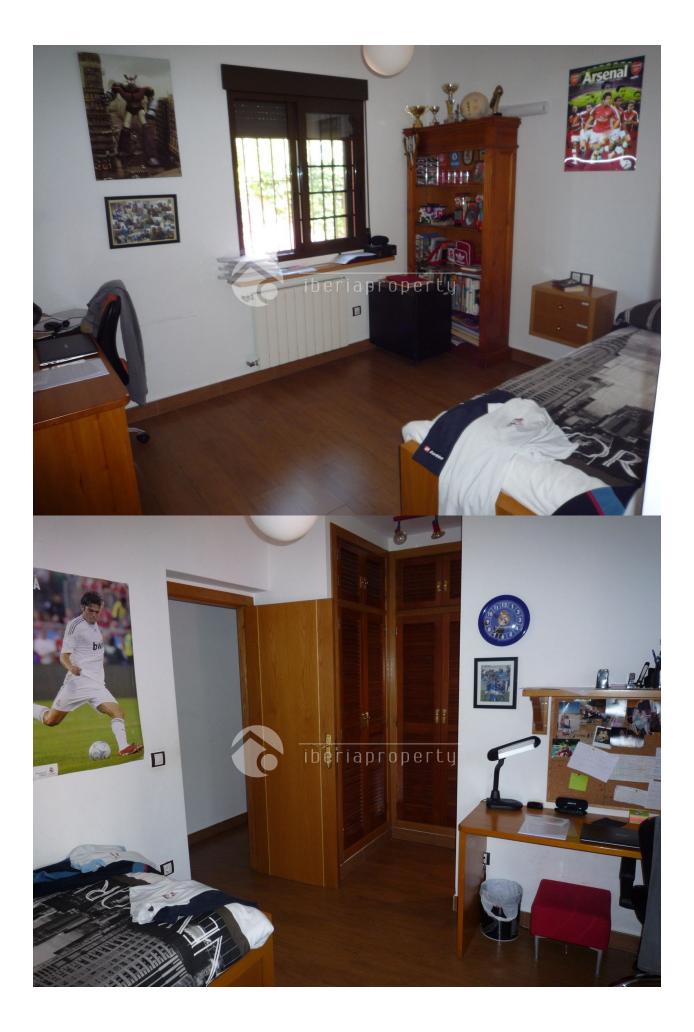

## DESCRIPTION

Beautiful Villa Near the Norwegian School In a residential and green surrounding in Alfaz del Pi, near the Norwegian school, you can find this spesial villa in a quaiet street. The house has a large open, spasious livingroom who leds out to the garden. The kitchen has the same spacious set up and is equipped. At the same level there are two spacious bedrooms with bathroom en suite and another large master bedroom with bathroom en suite and a big dressingroom. The ground floor has a big playroom, lots og storage room. The garden has been landscaped with care and fits very well with the classy style of the villa and lies next to a green area. with a nise shaped pool. This property has nice views to the mountains and offer a lot of privacy. It is absolutely worth a visit