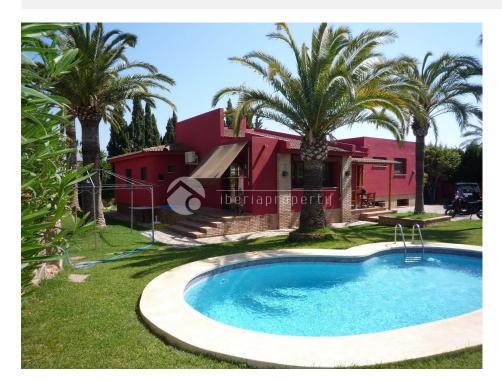

## DESCRIPTION

Beautiful Villa Near the Norwegian School In a residential and green surrounding in Alfaz del Pi, near the Norwegian school, you can find this spesial villa in a quaiet street. The house has a large open, spasious livingroom who leds out to the garden. The kitchen has the same spacious set up and is equipped. At the same level there are two spacious bedrooms with bathroom en suite and another large master bedroom with bathroom en suite and a big dressingroom. The ground floor has a big playroom, lots og storage room. The garden has been landscaped with care and fits very well with the classy style of the villa and lies next to a green area. with a nise shaped pool. This property has nice views to the mountains and offer a lot of privacy. It is absolutely worth a visit