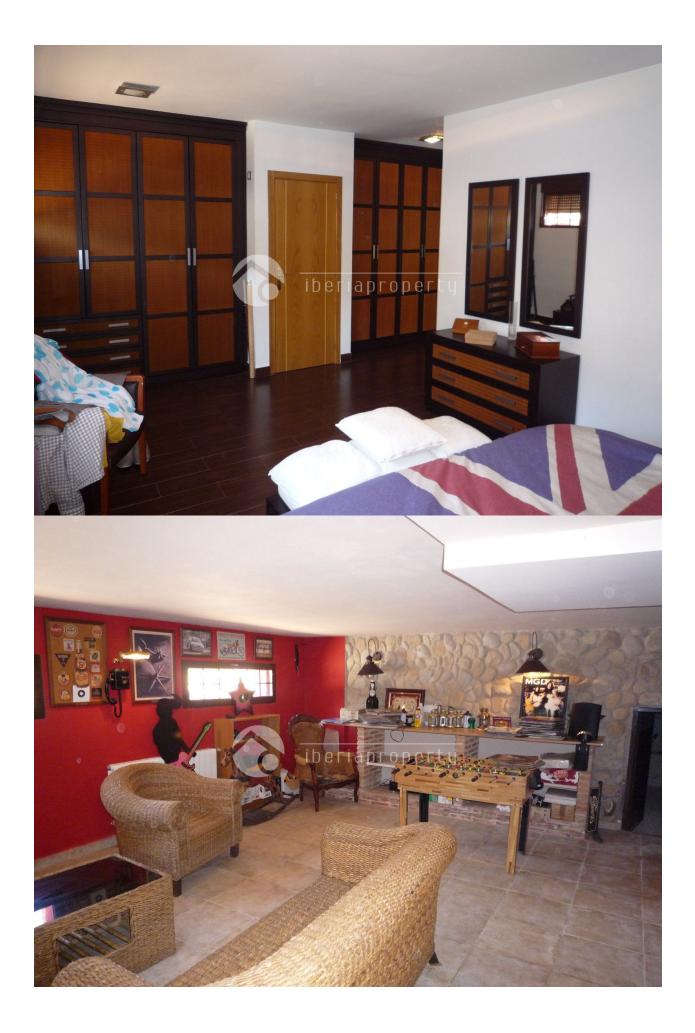

## DESCRIPTION

Beautiful Villa Near the Norwegian School In a residential and green surrounding in Alfaz del Pi, near the Norwegian school, you can find this spesial villa in a quaiet street. The house has a large open, spasious livingroom who leds out to the garden. The kitchen has the same spacious set up and is equipped. At the same level there are two spacious bedrooms with bathroom en suite and another large master bedroom with bathroom en suite and a big dressingroom. The ground floor has a big playroom, lots og storage room. The garden has been landscaped with care and fits very well with the classy style of the villa and lies next to a green area. with a nise shaped pool. This property has nice views to the mountains and offer a lot of privacy. It is absolutely worth a visit