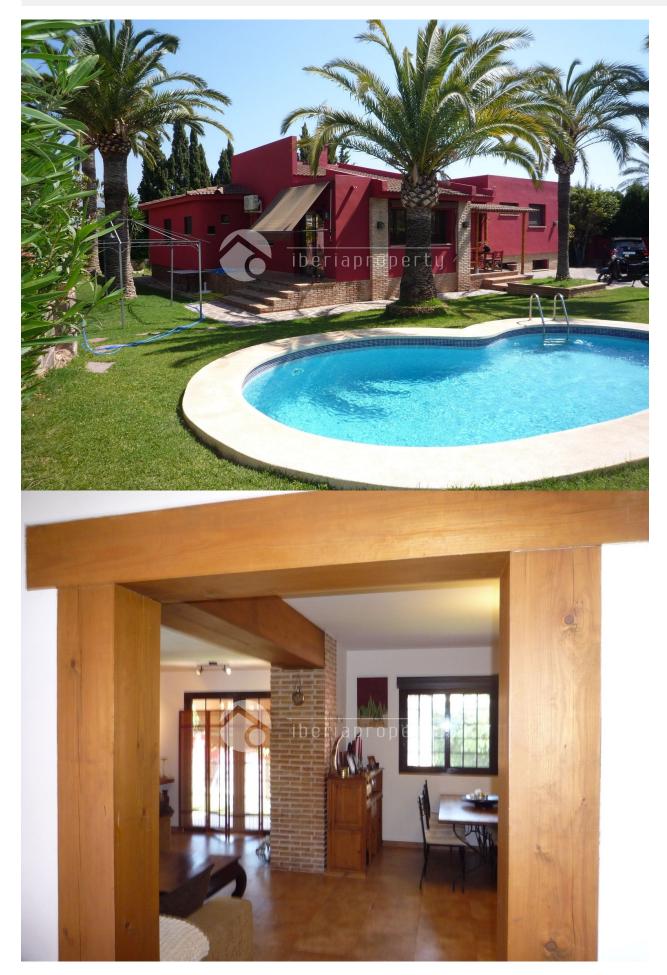

## DESCRIPTION

Beautiful Villa Near the Norwegian School In a residential and green surrounding in Alfaz del Pi, near the Norwegian school, you can find this spesial villa in a quaiet street. The house has a large open, spasious livingroom who leds out to the garden. The kitchen has the same spacious set up and is equipped. At the same level there are two spacious bedrooms with bathroom en suite and another large master bedroom with bathroom en suite and a big dressingroom. The ground floor has a big playroom, lots og storage room. The garden has been landscaped with care and fits very well with the classy style of the villa and lies next to a green area. with a nise shaped pool. This property has nice views to the mountains and offer a lot of privacy. It is absolutely worth a visit