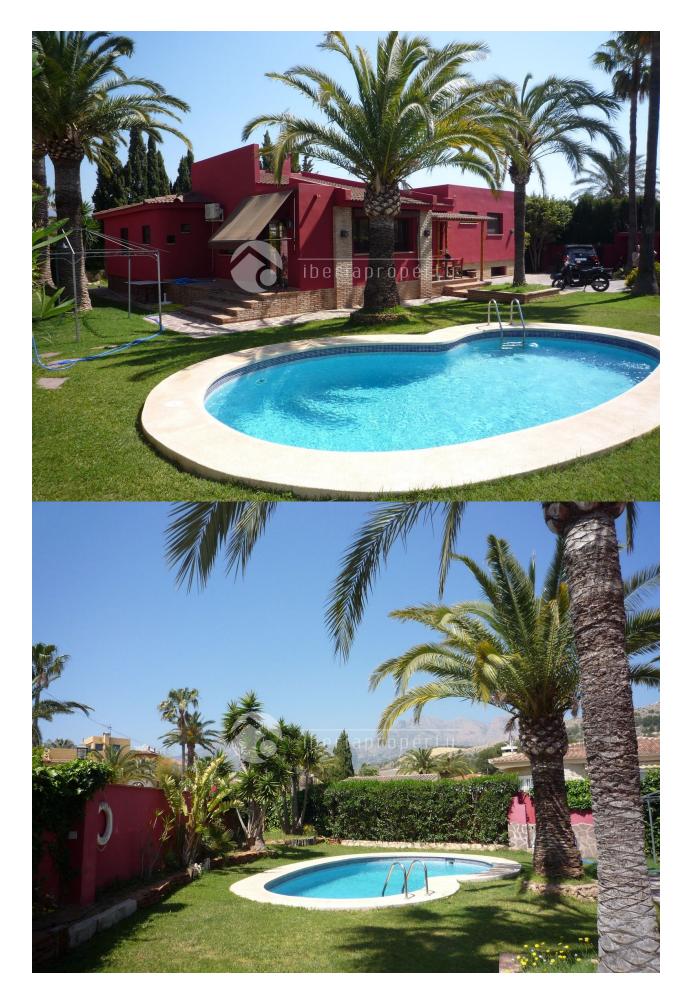

## DESCRIPTION

Beautiful Villa Near the Norwegian School In a residential and green surrounding in Alfaz del Pi, near the Norwegian school, you can find this spesial villa in a quaiet street. The house has a large open, spasious livingroom who leds out to the garden. The kitchen has the same spacious set up and is equipped. At the same level there are two spacious bedrooms with bathroom en suite and another large master bedroom with bathroom en suite and a big dressingroom. The ground floor has a big playroom, lots og storage room. The garden has been landscaped with care and fits very well with the classy style of the villa and lies next to a green area. with a nise shaped pool. This property has nice views to the mountains and offer a lot of privacy. It is absolutely worth a visit