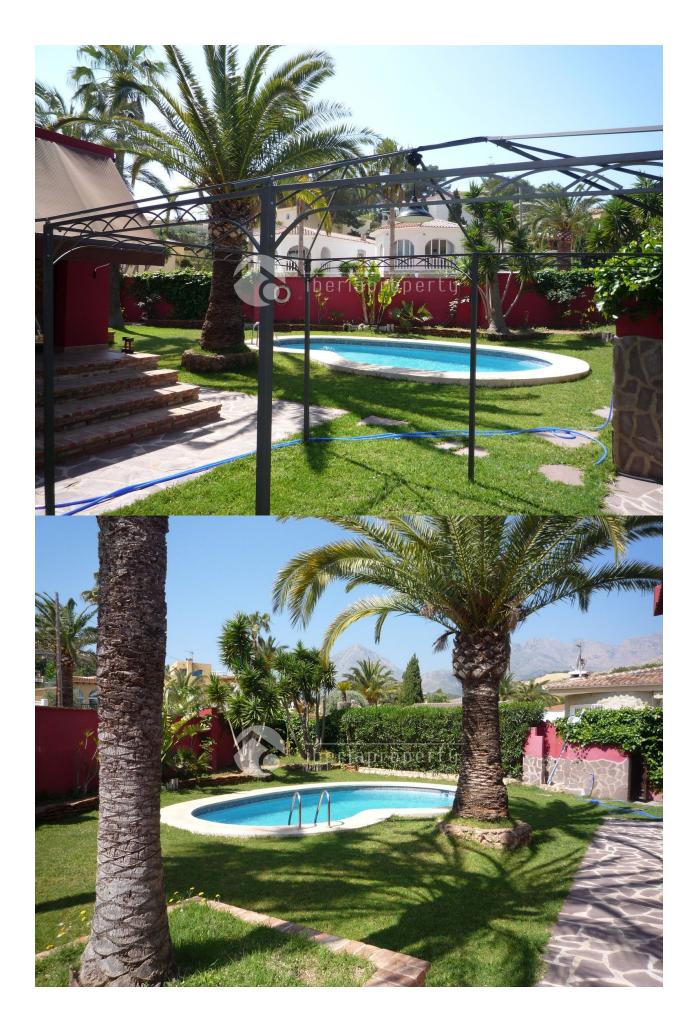

## DESCRIPTION

Beautiful Villa Near the Norwegian School In a residential and green surrounding in Alfaz del Pi, near the Norwegian school, you can find this spesial villa in a quaiet street. The house has a large open, spasious livingroom who leds out to the garden. The kitchen has the same spacious set up and is equipped. At the same level there are two spacious bedrooms with bathroom en suite and another large master bedroom with bathroom en suite and a big dressingroom. The ground floor has a big playroom, lots og storage room. The garden has been landscaped with care and fits very well with the classy style of the villa and lies next to a green area. with a nise shaped pool. This property has nice views to the mountains and offer a lot of privacy. It is absolutely worth a visit