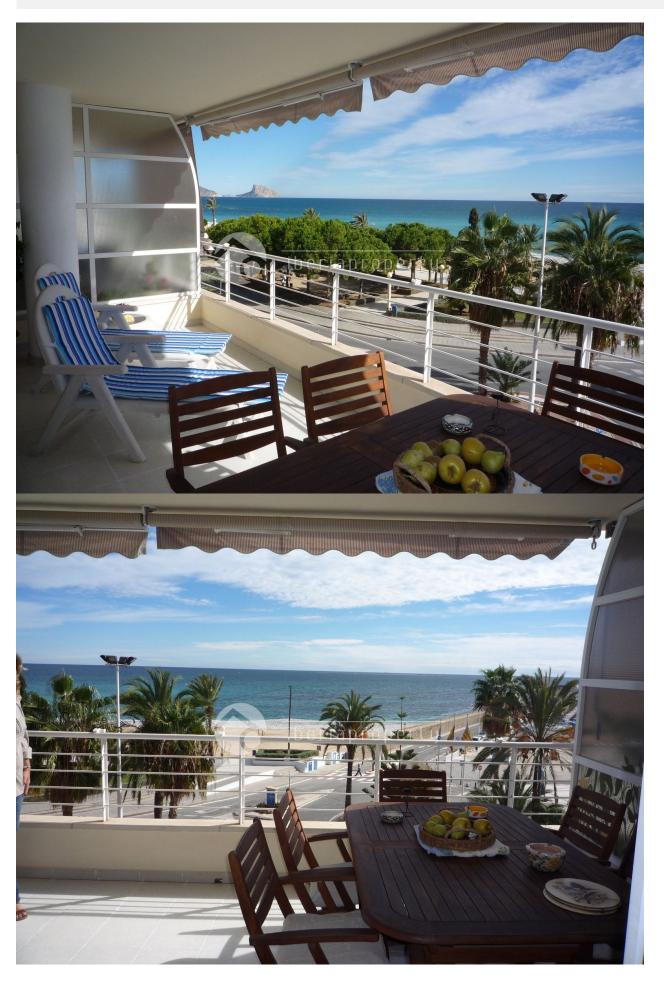

## **DESCRIPTION**

This three bedroom apartment is situated to the boulevard and on the first line of the beach in Altea. From the large terrace it has fantastic views and has a very central location in between Altea and Albir. The pittoresk, old town of Altea is at a 10 minutes walking distance.

## **ENERGETIC CERTIFIED**

| STYLE           | VIEWS                                                                      | DISTANCE TO:       | ORIENTATION                           |
|-----------------|----------------------------------------------------------------------------|--------------------|---------------------------------------|
| Contemporary    | <ul><li>Panoramic views</li><li>Sea views</li><li>Mountain views</li></ul> | Beach : 50 m       | South east                            |
|                 |                                                                            | Airport: 60 Km     |                                       |
|                 |                                                                            | Town center : 50 m |                                       |
| FURNITURE       | PARKING                                                                    | TAX                | MAIN LIVING AREA                      |
| Not furnished   | Garage no Cars : 1                                                         | Community : 550 €  | Bathroom en-suite                     |
|                 |                                                                            | I.B.I : 450 €      |                                       |
| FLOARING        | KITCHEN                                                                    | GARDEN AND         | EXTRA                                 |
| Tile floors     | Closed kitchen                                                             | TERRACES           | Built in wardrobes                    |
| Laminate floors | Equipped kitchen Granite countertop                                        | Covered terrace    | Reinforced door Double glazed windows |