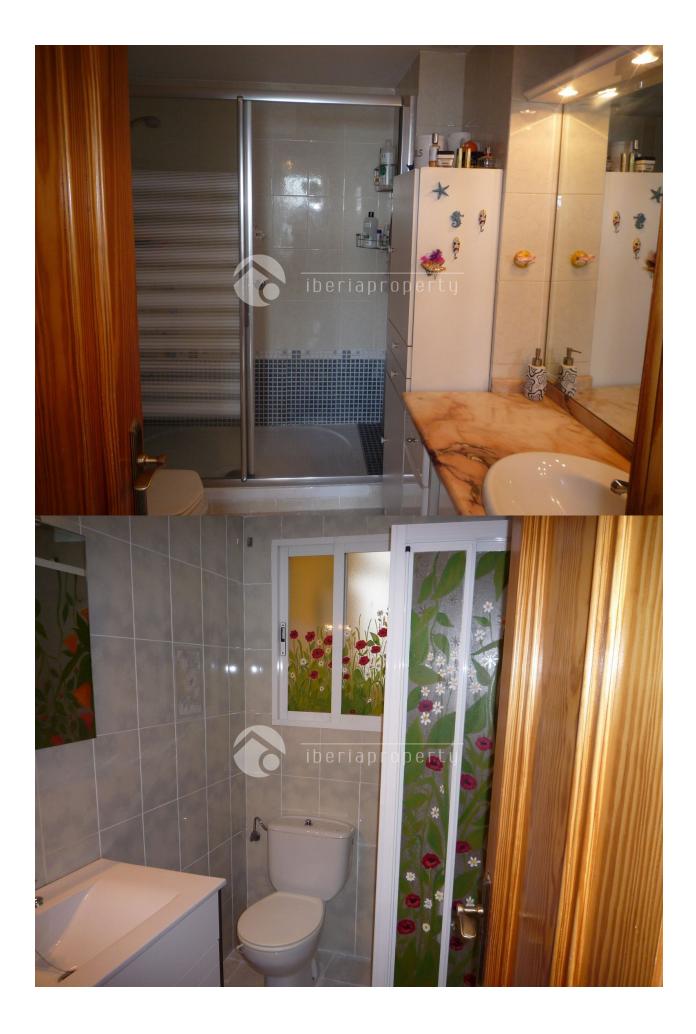

## **ENERGETIC CERTIFIED**

| STYLE           | VIEWS                                                                      | DISTANCE TO:       | ORIENTATION                           |
|-----------------|----------------------------------------------------------------------------|--------------------|---------------------------------------|
| Contemporary    | <ul><li>Panoramic views</li><li>Sea views</li><li>Mountain views</li></ul> | Beach : 50 m       | South east                            |
|                 |                                                                            | Airport: 60 Km     |                                       |
|                 |                                                                            | Town center : 50 m |                                       |
| FURNITURE       | PARKING                                                                    | TAX                | MAIN LIVING AREA                      |
| Not furnished   | Garage no Cars : 1                                                         | Community : 550 €  | Bathroom en-suite                     |
|                 |                                                                            | I.B.I : 450 €      |                                       |
| FLOARING        | KITCHEN                                                                    | GARDEN AND         | EXTRA                                 |
| Tile floors     | Closed kitchen                                                             | TERRACES           | Built in wardrobes                    |
| Laminate floors | Equipped kitchen Granite countertop                                        | Covered terrace    | Reinforced door Double glazed windows |