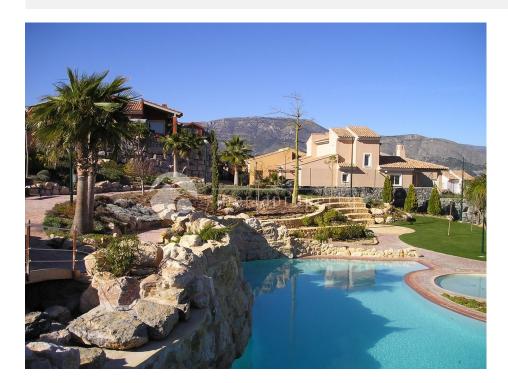

### DESCRIPTION

Fantastic semi-detached villa located in one of the finest urbanizations in Polop. Panoramic views of the Medeterrian Sea, mountains Sierra de Altea, more than 1000 m high (great hiking area) and the old town of Polop. The house has 2 floors and a basement. 2 floor; solarium, 2 bedrooms with bathrooms on suit. 1 floor; large covered terrace, open terrace, livingroom with fireplace, good size kitchen direct acess to big covered terrace, 2 bedrooms, bathroom, entrance and carport Basement; approx 50 m2, one large room and 2 smaller rooms can be used as, Tv room , games room , bodega, office, guestroom etc. Aircondition hot and cold in livingroom and all bedrooms.Property in very good condition, has not been used a lot and never rented. Closed urbanisation with large common area,s , big pool, lake style ,all roads inside with cobblestone and natural stone walls.

# GARDEN AND TERRACES

- Covered terrace
- Open terrace
- Palm treesFenced
- Stone walls
- Private garden
- Communal Garden