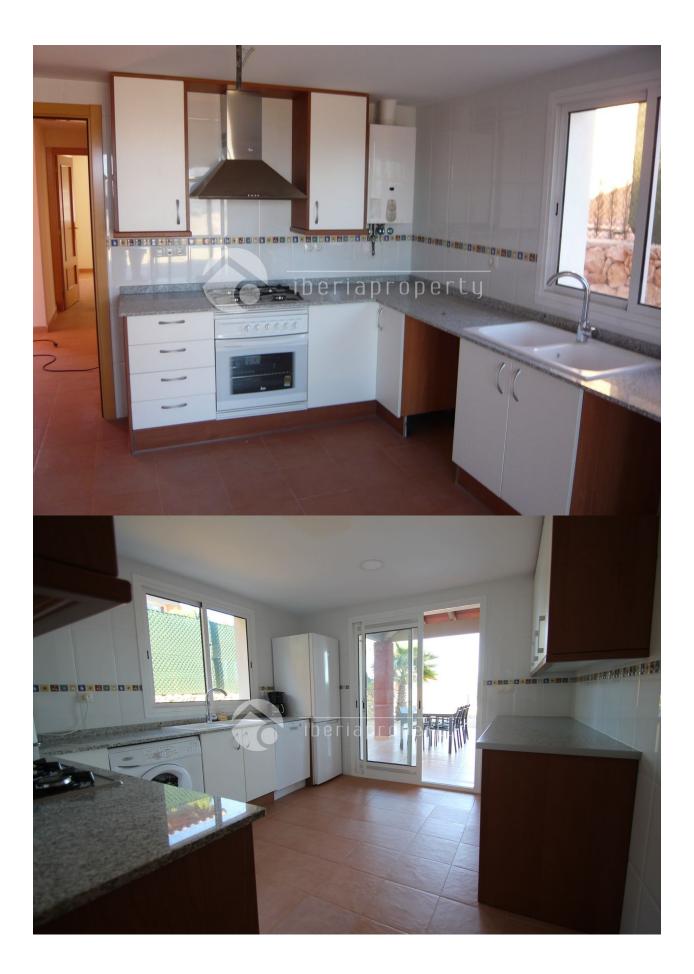

side with cobblestone and natural stone walls.

### **ENERGETIC CERTIFIED**



### STYLE

Contemporary

### VIEWS

- Panoramic viewsSea views
- Mountain views

### ORIENTATION

### South east

**KITCHEN** 

### Closed kitchen

• Granite countertop

# Garage no Cars : 1

PARKING

# GARDEN AND TERRACES

- Covered terrace
- Open terrace
- Palm treesFenced
- Stone walls
- Private garden
- Communal Garden

### AIRCONDITIONING

- Livingroom
- Bedrooms

### MAIN LIVING AREA

• Bathroom en-suite

## HEATING

- Central gas heating
- Radiators
- Fireplace wood
- Fireplace gas

FLOARING

Town center : 2 Km

**DISTANCE TO :** 

Beach : 9 Km

Airport: 60 Km

Tile floors

### EXTRA

- Built in wardrobes
- Reinforced door
- Double glazed windows
- Storage room
- Laundry room

# PROPERTY GALLERY























"OUR EXPERIENCE IS YOUR GUARANTEE"