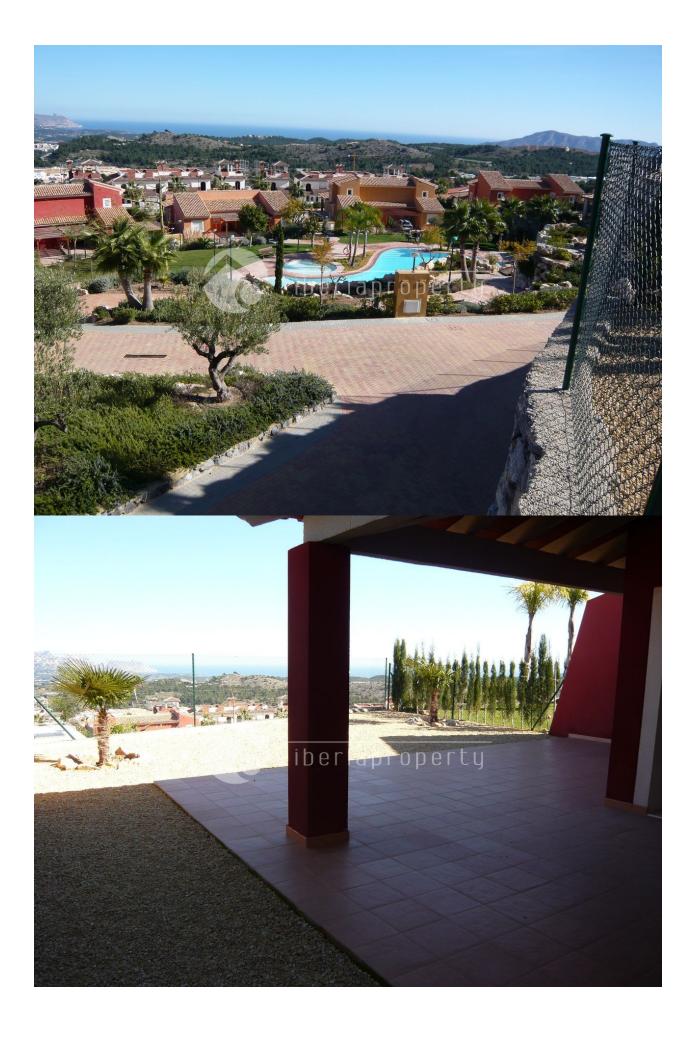

### DESCRIPTION

Fantastic semi-detached villa located in one of the finest urbanizations in Polop. Panoramic views of the Medeterrian Sea, mountains Sierra de Altea, more than 1000 m high (great hiking area) and the old town of Polop. The house has 2 floors and a basement. 2 floor; solarium, 2 bedrooms with bathrooms on suit. 1 floor; large covered terrace, open terrace, livingroom with fireplace, good size kitchen direct acess to big covered terrace, 2 bedrooms, bathroom, entrance and carport Basement; approx 50 m2, one large room and 2 smaller rooms can be used as, Tv room , games room , bodega, office, guestroom etc. Aircondition hot and cold in livingroom and all bedrooms.Property in very good condition, has not been used a lot and never rented. Closed urbanisation with large common area,s , big pool, lake style ,all roads inside with cobblestone and natural stone walls.

### VIEWS

- Panoramic viewsSea views
- Mountain views

# GARDEN AND TERRACES

- Covered terrace
- Open terrace
- Palm treesFenced
- Stone walls
- Private garden
- Communal Garden