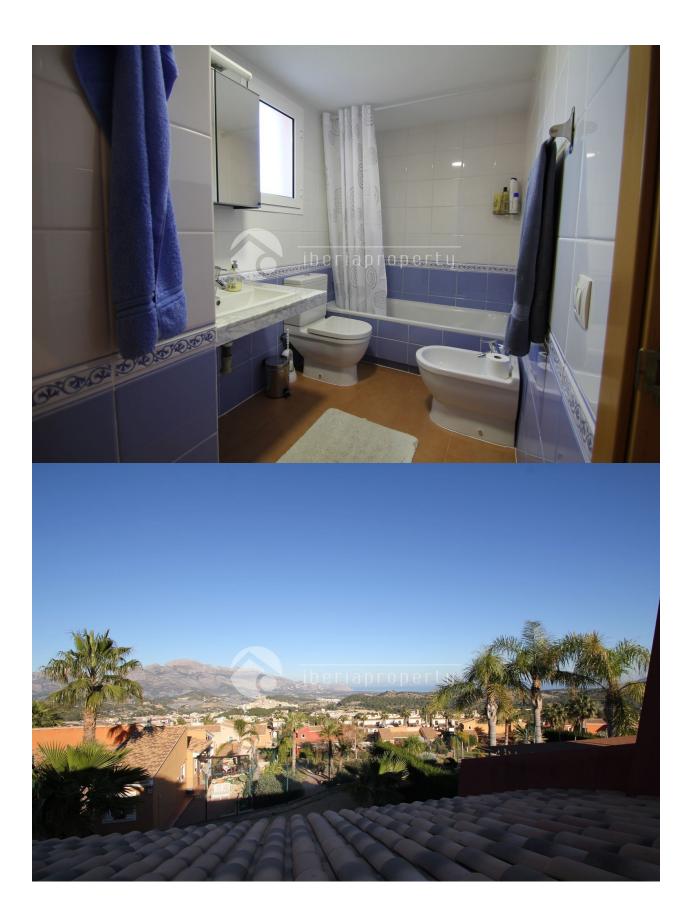

### DESCRIPTION

Fantastic semi-detached villa located in one of the finest urbanizations in Polop. Panoramic views of the Medeterrian Sea, mountains Sierra de Altea, more than 1000 m high (great hiking area) and the old town of Polop. The house has 2 floors and a basement. 2 floor; solarium, 2 bedrooms with bathrooms on suit. 1 floor; large covered terrace, open terrace, livingroom with fireplace, good size kitchen direct acess to big covered terrace, 2 bedrooms, bathroom, entrance and carport Basement; approx 50 m2, one large room and 2 smaller rooms can be used as, Tv room , games room , bodega, office, guestroom etc. Aircondition hot and cold in livingroom and all bedrooms.Property in very good condition, has not been used a lot and never rented. Closed urbanisation with large common area,s , big pool, lake style ,all roads inside with cobblestone and natural stone walls.

### VIEWS

- Panoramic viewsSea views
- Mountain views

### MAIN LIVING AREA

• Bathroom en-suite