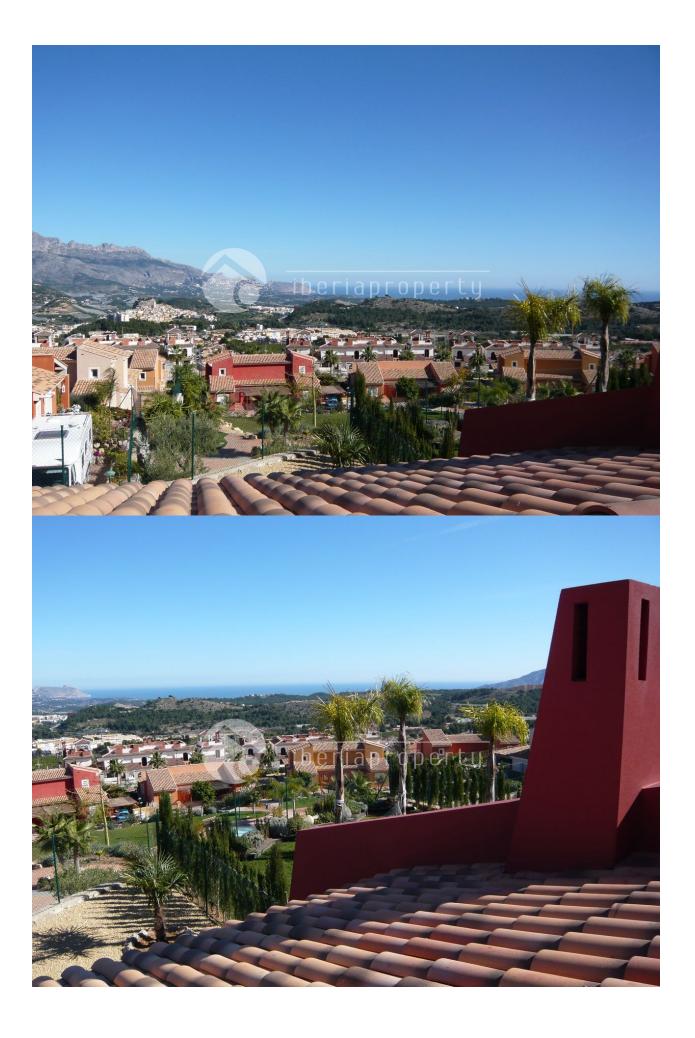

### DESCRIPTION

Fantastic semi-detached villa located in one of the finest urbanizations in Polop. Panoramic views of the Medeterrian Sea, mountains Sierra de Altea, more than 1000 m high (great hiking area) and the old town of Polop. The house has 2 floors and a basement. 2 floor; solarium, 2 bedrooms with bathrooms on suit. 1 floor; large covered terrace, open terrace, livingroom with fireplace, good size kitchen direct acess to big covered terrace, 2 bedrooms, bathroom, entrance and carport Basement; approx 50 m2, one large room and 2 smaller rooms can be used as, Tv room , games room , bodega, office, guestroom etc. Aircondition hot and cold in livingroom and all bedrooms.Property in very good condition, has not been used a lot and never rented. Closed urbanisation with large common area,s , big pool, lake style ,all roads inside with cobblestone and natural stone walls.

### VIEWS

- Panoramic viewsSea views
- Mountain views