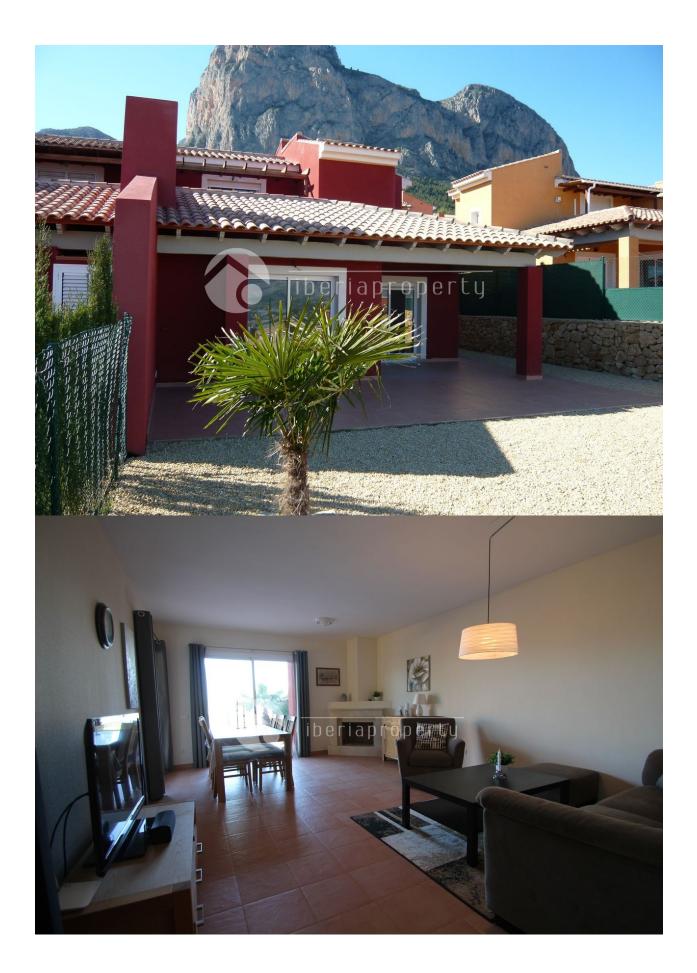

### DESCRIPTION

Fantastic semi-detached villa located in one of the finest urbanizations in Polop. Panoramic views of the Medeterrian Sea, mountains Sierra de Altea, more than 1000 m high (great hiking area) and the old town of Polop. The house has 2 floors and a basement. 2 floor; solarium, 2 bedrooms with bathrooms on suit. 1 floor; large covered terrace, open terrace, livingroom with fireplace, good size kitchen direct acess to big covered terrace, 2 bedrooms, bathroom, entrance and carport Basement; approx 50 m2, one large room and 2 smaller rooms can be used as, Tv room , games room , bodega, office, guestroom etc. Aircondition hot and cold in livingroom and all bedrooms.Property in very good condition, has not been used a lot and never rented. Closed urbanisation with large common area,s , big pool, lake style ,all roads inside with cobblestone and natural stone walls.

### VIEWS

- Panoramic viewsSea views
- Mountain views

# GARDEN AND TERRACES

- Covered terrace
- Open terrace
- Palm treesFenced
- Stone walls
- Private garden
- Communal Garden