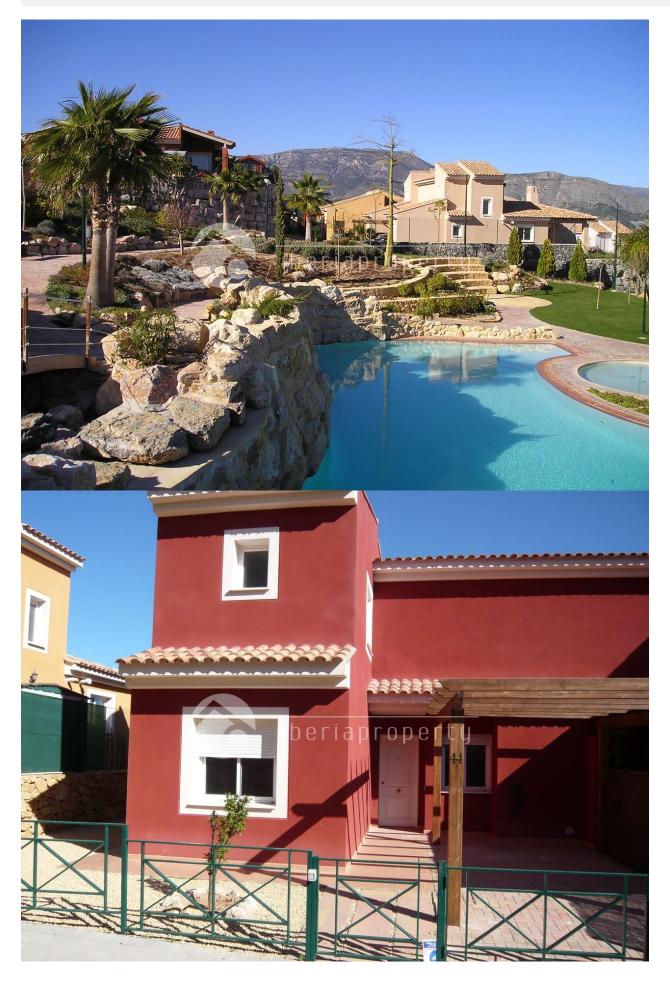

### DESCRIPTION

Fantastic semi-detached villa located in one of the finest urbanizations in Polop. Panoramic views of the Medeterrian Sea, mountains Sierra de Altea, more than 1000 m high (great hiking area) and the old town of Polop. The house has 2 floors and a basement. 2 floor; solarium, 2 bedrooms with bathrooms on suit. 1 floor; large covered terrace, open terrace, livingroom with fireplace, good size kitchen direct acess to big covered terrace, 2 bedrooms, bathroom, entrance and carport Basement; approx 50 m2, one large room and 2 smaller rooms can be used as, Tv room , games room , bodega, office, guestroom etc. Aircondition hot and cold in livingroom and all bedrooms.Property in very good condition, has not been used a lot and never rented. Closed urbanisation with large common area,s , big pool, lake style ,all roads inside with cobblestone and natural stone walls.

# GARDEN AND TERRACES

- Covered terrace
- Open terrace
- Palm treesFenced
- Stone walls
- Private garden
- Communal Garden