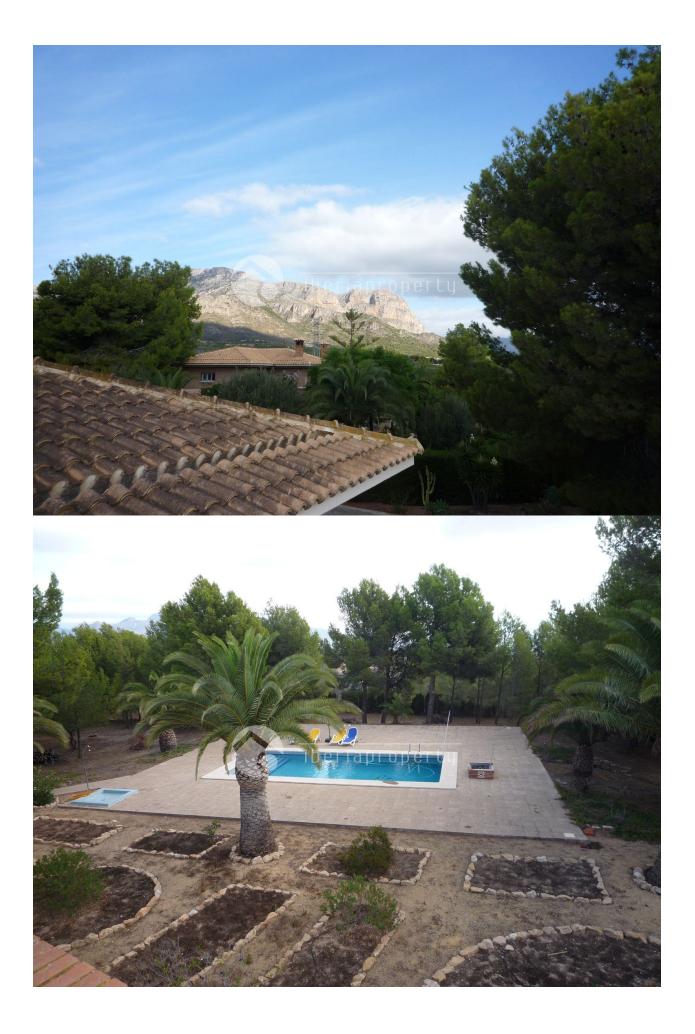

## DESCRIPTION

This stunning property cituated in one of the best areas in La Nucia has everything to offer! The stone brick house is build in a high standard, perfect family home whit spacious rooms and offer a stunning views. Please take contact for further information!

## **ENERGETIC CERTIFIED**

| STYLE         | VIEWS                                                                      | AIRCONDITIONING                                                                                                                      | DISTANCE TO :                                                                                                                |
|---------------|----------------------------------------------------------------------------|--------------------------------------------------------------------------------------------------------------------------------------|------------------------------------------------------------------------------------------------------------------------------|
| Contemporary  | <ul><li>Panoramic views</li><li>Sea views</li><li>Mountain views</li></ul> | Central airconditioning                                                                                                              | Beach : 3 Km                                                                                                                 |
|               |                                                                            |                                                                                                                                      | Airport: 60 Km                                                                                                               |
|               |                                                                            |                                                                                                                                      | Town center : 1 Km                                                                                                           |
| ORIENTATION   | FURNITURE                                                                  | PARKING                                                                                                                              | MAIN LIVING AREA                                                                                                             |
| South east    | Not furnished                                                              | Garage no Cars : 2<br>Parking no Cars: +10                                                                                           | <ul> <li>Office</li> <li>Storage</li> <li>Games room</li> <li>Wine cellar</li> <li>Bathroom en-suite</li> <li>Gym</li> </ul> |
| FLOARING      | KITCHEN                                                                    | GARDEN AND                                                                                                                           | HEATING                                                                                                                      |
| Marble floors | <ul><li>Closed kitchen</li><li>Equipped kitchen</li></ul>                  | TERRACES  Covered terrace Open terrace Exterior lights Automatic watering system Fruit trees Palm trees Play Ground Landscaped Enced | <ul> <li>Central gas heating</li> <li>Radiators</li> <li>Fireplace wood</li> </ul>                                           |