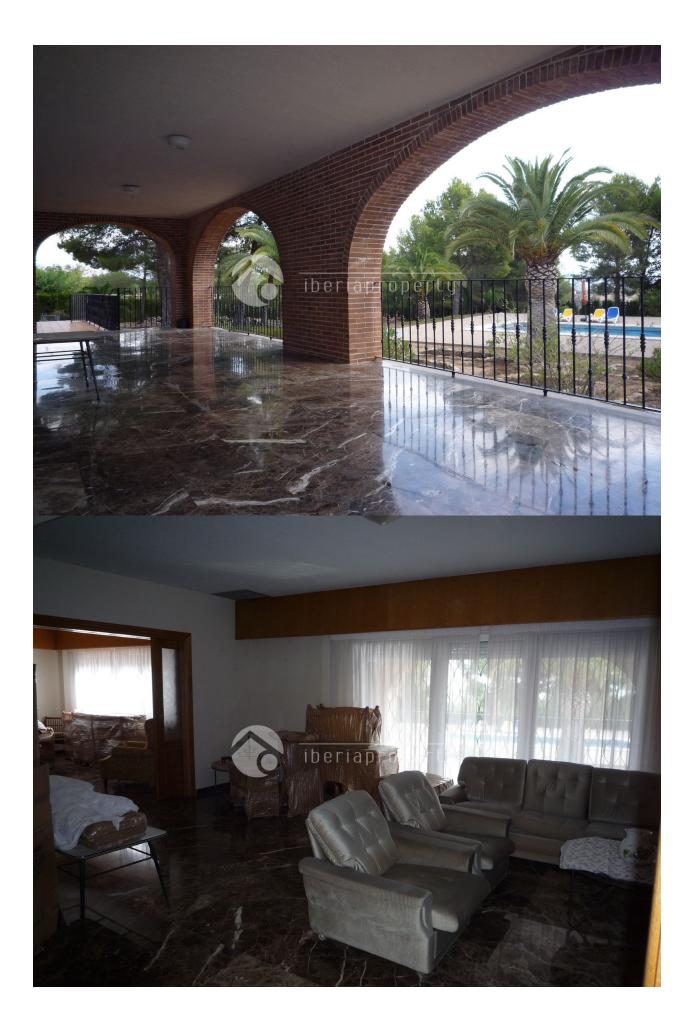

## **ENERGETIC CERTIFIED**

| STYLE         | VIEWS                                                                      | AIRCONDITIONING                                                                                                                      | DISTANCE TO :                                                                                                                |
|---------------|----------------------------------------------------------------------------|--------------------------------------------------------------------------------------------------------------------------------------|------------------------------------------------------------------------------------------------------------------------------|
| Contemporary  | <ul><li>Panoramic views</li><li>Sea views</li><li>Mountain views</li></ul> | Central airconditioning                                                                                                              | Beach : 3 Km                                                                                                                 |
|               |                                                                            |                                                                                                                                      | Airport: 60 Km                                                                                                               |
|               |                                                                            |                                                                                                                                      | Town center : 1 Km                                                                                                           |
| ORIENTATION   | FURNITURE                                                                  | PARKING                                                                                                                              | MAIN LIVING AREA                                                                                                             |
| South east    | Not furnished                                                              | Garage no Cars : 2<br>Parking no Cars: +10                                                                                           | <ul> <li>Office</li> <li>Storage</li> <li>Games room</li> <li>Wine cellar</li> <li>Bathroom en-suite</li> <li>Gym</li> </ul> |
| FLOARING      | KITCHEN                                                                    | GARDEN AND                                                                                                                           | HEATING                                                                                                                      |
| Marble floors | <ul><li>Closed kitchen</li><li>Equipped kitchen</li></ul>                  | TERRACES  Covered terrace Open terrace Exterior lights Automatic watering system Fruit trees Palm trees Play Ground Landscaped Enced | <ul> <li>Central gas heating</li> <li>Radiators</li> <li>Fireplace wood</li> </ul>                                           |