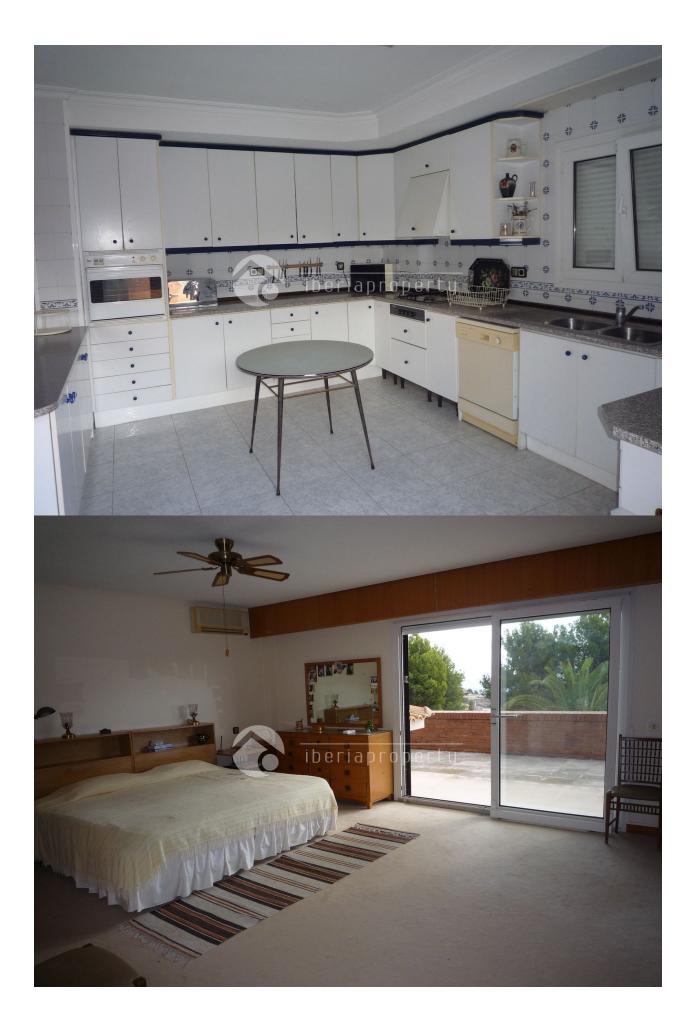

## DESCRIPTION

This stunning property cituated in one of the best areas in La Nucia has everything to offer! The stone brick house is build in a high standard, perfect family home whit spacious rooms and offer a stunning views. Please take contact for further information!

## **ENERGETIC CERTIFIED**

| STYLE         | VIEWS                                                                      | AIRCONDITIONING                                                                                                                      | DISTANCE TO :                                                                                                                |
|---------------|----------------------------------------------------------------------------|--------------------------------------------------------------------------------------------------------------------------------------|------------------------------------------------------------------------------------------------------------------------------|
| Contemporary  | <ul><li>Panoramic views</li><li>Sea views</li><li>Mountain views</li></ul> | Central airconditioning                                                                                                              | Beach : 3 Km                                                                                                                 |
|               |                                                                            |                                                                                                                                      | Airport: 60 Km                                                                                                               |
|               |                                                                            |                                                                                                                                      | Town center : 1 Km                                                                                                           |
| ORIENTATION   | FURNITURE                                                                  | PARKING                                                                                                                              | MAIN LIVING AREA                                                                                                             |
| South east    | Not furnished                                                              | Garage no Cars : 2<br>Parking no Cars: +10                                                                                           | <ul> <li>Office</li> <li>Storage</li> <li>Games room</li> <li>Wine cellar</li> <li>Bathroom en-suite</li> <li>Gym</li> </ul> |
| FLOARING      | KITCHEN                                                                    | GARDEN AND                                                                                                                           | HEATING                                                                                                                      |
| Marble floors | <ul><li>Closed kitchen</li><li>Equipped kitchen</li></ul>                  | TERRACES  Covered terrace Open terrace Exterior lights Automatic watering system Fruit trees Palm trees Play Ground Landscaped Enced | <ul> <li>Central gas heating</li> <li>Radiators</li> <li>Fireplace wood</li> </ul>                                           |