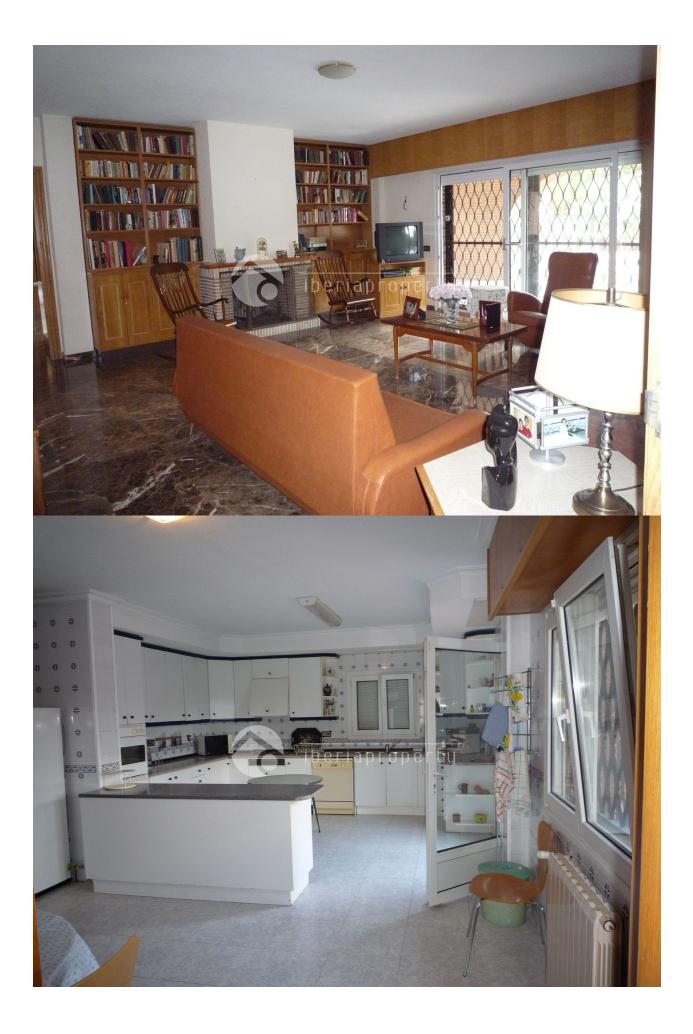

## **ENERGETIC CERTIFIED**

| STYLE         | VIEWS                                                                      | AIRCONDITIONING                                                                                                                      | DISTANCE TO :                                                                                                                |
|---------------|----------------------------------------------------------------------------|--------------------------------------------------------------------------------------------------------------------------------------|------------------------------------------------------------------------------------------------------------------------------|
| Contemporary  | <ul><li>Panoramic views</li><li>Sea views</li><li>Mountain views</li></ul> | Central airconditioning                                                                                                              | Beach : 3 Km                                                                                                                 |
|               |                                                                            |                                                                                                                                      | Airport: 60 Km                                                                                                               |
|               |                                                                            |                                                                                                                                      | Town center : 1 Km                                                                                                           |
| ORIENTATION   | FURNITURE                                                                  | PARKING                                                                                                                              | MAIN LIVING AREA                                                                                                             |
| South east    | Not furnished                                                              | Garage no Cars : 2<br>Parking no Cars: +10                                                                                           | <ul> <li>Office</li> <li>Storage</li> <li>Games room</li> <li>Wine cellar</li> <li>Bathroom en-suite</li> <li>Gym</li> </ul> |
| FLOARING      | KITCHEN                                                                    | GARDEN AND                                                                                                                           | HEATING                                                                                                                      |
| Marble floors | <ul><li>Closed kitchen</li><li>Equipped kitchen</li></ul>                  | TERRACES  Covered terrace Open terrace Exterior lights Automatic watering system Fruit trees Palm trees Play Ground Landscaped Enced | <ul> <li>Central gas heating</li> <li>Radiators</li> <li>Fireplace wood</li> </ul>                                           |