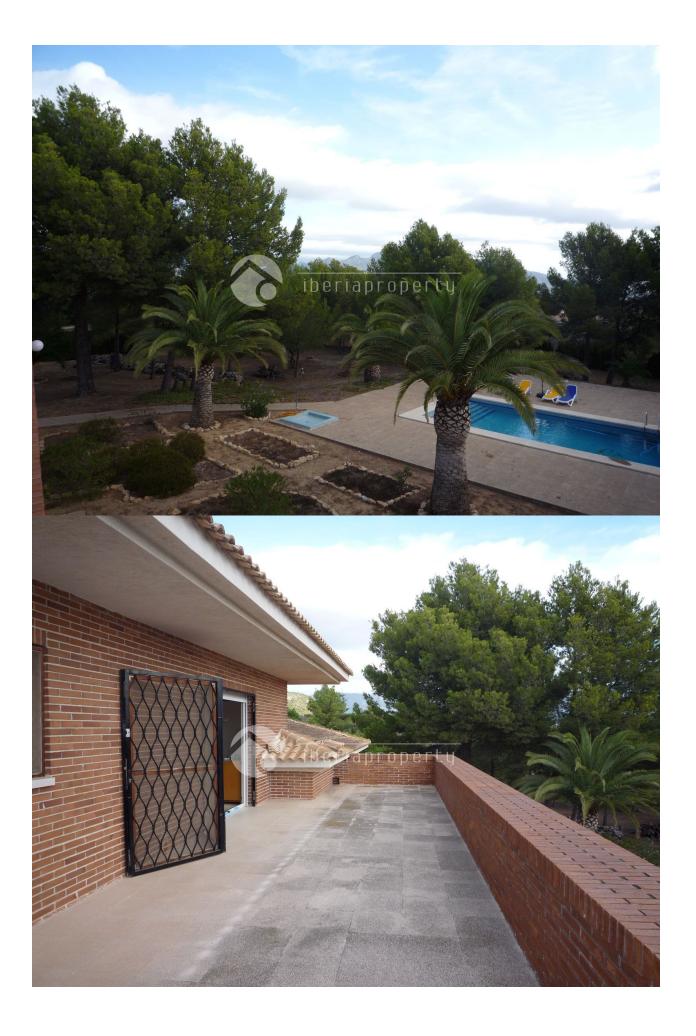

## **ENERGETIC CERTIFIED**

| STYLE         | VIEWS                                                                      | AIRCONDITIONING                                                                                                                      | DISTANCE TO :                                                                                                                |
|---------------|----------------------------------------------------------------------------|--------------------------------------------------------------------------------------------------------------------------------------|------------------------------------------------------------------------------------------------------------------------------|
| Contemporary  | <ul><li>Panoramic views</li><li>Sea views</li><li>Mountain views</li></ul> | Central airconditioning                                                                                                              | Beach : 3 Km                                                                                                                 |
|               |                                                                            |                                                                                                                                      | Airport: 60 Km                                                                                                               |
|               |                                                                            |                                                                                                                                      | Town center : 1 Km                                                                                                           |
| ORIENTATION   | FURNITURE                                                                  | PARKING                                                                                                                              | MAIN LIVING AREA                                                                                                             |
| South east    | Not furnished                                                              | Garage no Cars : 2<br>Parking no Cars: +10                                                                                           | <ul> <li>Office</li> <li>Storage</li> <li>Games room</li> <li>Wine cellar</li> <li>Bathroom en-suite</li> <li>Gym</li> </ul> |
| FLOARING      | KITCHEN                                                                    | GARDEN AND                                                                                                                           | HEATING                                                                                                                      |
| Marble floors | <ul><li>Closed kitchen</li><li>Equipped kitchen</li></ul>                  | TERRACES  Covered terrace Open terrace Exterior lights Automatic watering system Fruit trees Palm trees Play Ground Landscaped Enced | <ul> <li>Central gas heating</li> <li>Radiators</li> <li>Fireplace wood</li> </ul>                                           |

FencedStone wallsElectric gateOutdoor kitchenPrivate garden

- **EXTRA** 
  - Built in wardrobes
  - Reinforced door
  - Double glazed windows
  - Storage room
  - Laundry room
  - Internet