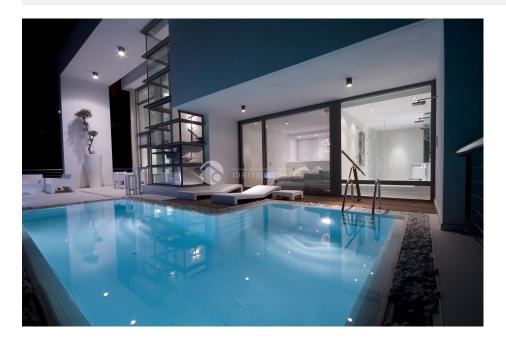

# **DESCRIPTION**

Designer villas designed by Carlos Gilardi He has designed more than 50% of the modern villas in Sierra Altea. Southwest facing with extreme views, the project consists of a total of 10 units across 3 rows. Properties are priced between 1270 and € 1.48 million of depending on location there are two models. Very high standard. Please contact us for further information

## **VIEWS**

- Panoramic views
- Sea views
- Mountain views

#### **EXTRA**

- Indoor jacuzzi
- Built in wardrobes
- Alarm
- Reinforced door
- Double glazed windows
- Door bell with camera
- Satellite TV
- Storage room
- Laundry room
- Lift
- Water softener

"OUR EXPERIENCE IS YOUR GUARANTEE"