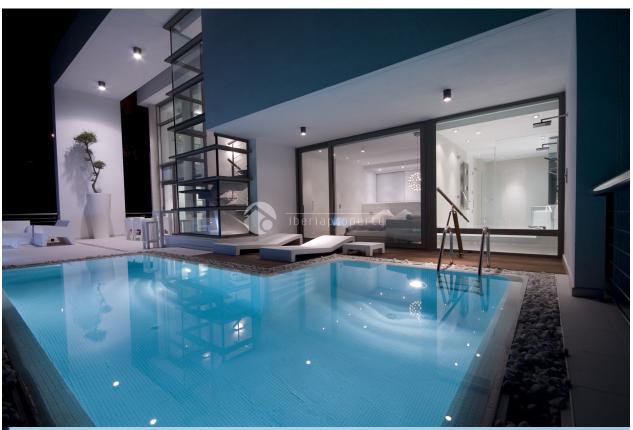

# **DESCRIPTION**

Designer villas designed by Carlos Gilardi He has designed more than 50% of the modern villas in Sierra Altea. Southwest facing with extreme views, the project consists of a total of 10 units across 3 rows. Properties are priced between 1270 and € 1.48 million of depending on location there are two models. Very high standard. Please contact us for further information

## **VIEWS**

- Panoramic views
- Sea views
- Mountain views