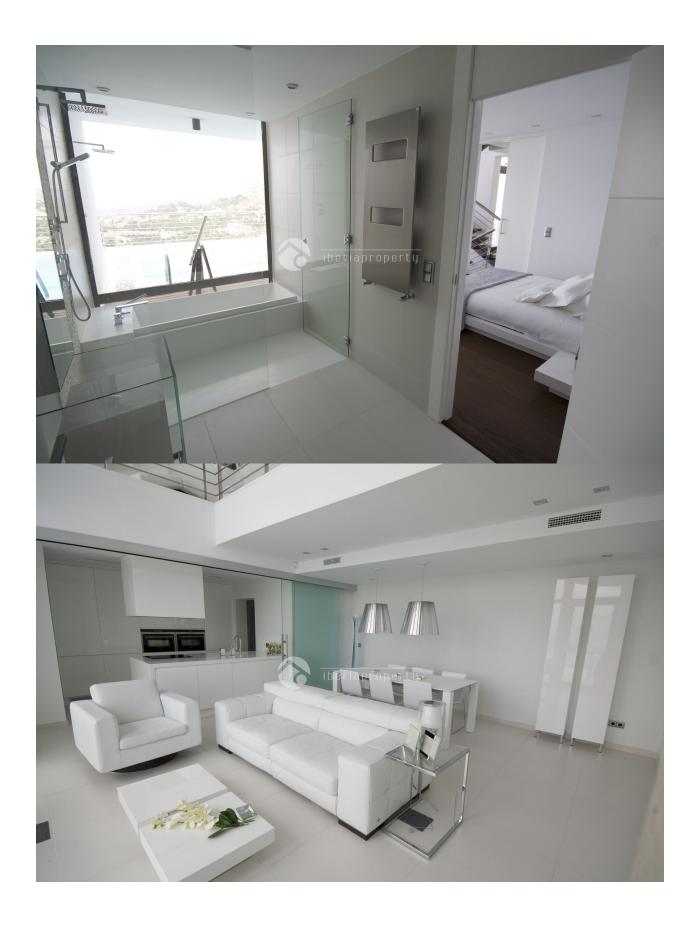

#### **INFO** PRICE: 1.270.000 € PROPERTY TYPE: Villa Altea (Altea CITY: hills) **BEDROOMS:** 3 Bathrooms: 2 Build ( m2 ): 245 Plot ( m2 ): 680 Terrace ( m2 ): 30 Year: 2012 Floor: 2 Old price

## **KITCHEN**

- Open kitchen
- Equipped kitchen
- Granite countertop