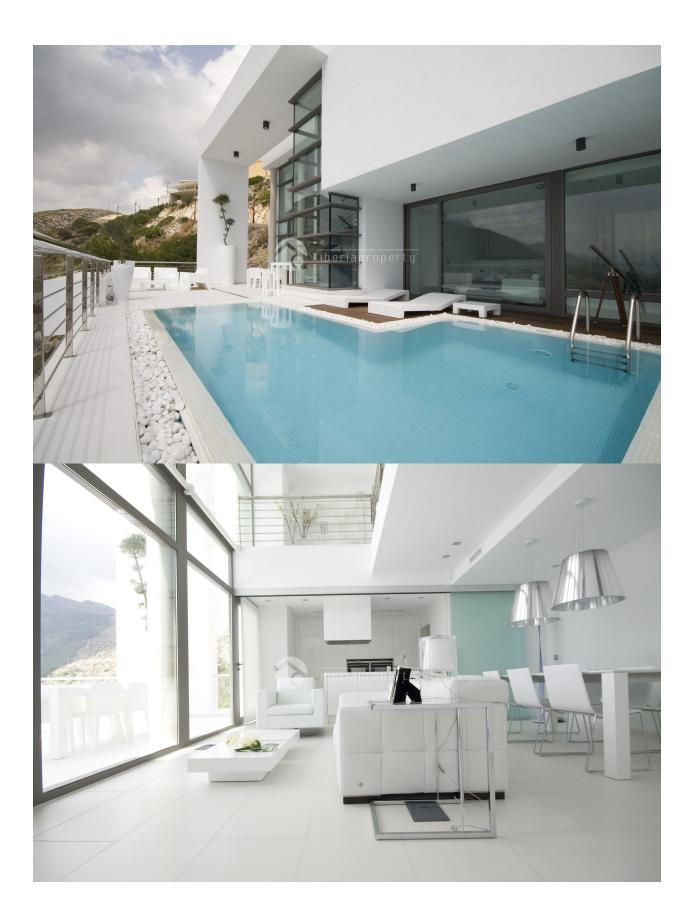

# **DESCRIPTION**

Designer villas designed by Carlos Gilardi He has designed more than 50% of the modern villas in Sierra Altea. Southwest facing with extreme views, the project consists of a total of 10 units across 3 rows. Properties are priced between 1270 and € 1.48 million of depending on location there are two models. Very high standard. Please contact us for further information

## **VIEWS**

- Panoramic views
- Sea views
- Mountain views

## **KITCHEN**

- Open kitchen
- Equipped kitchen
- Granite countertop