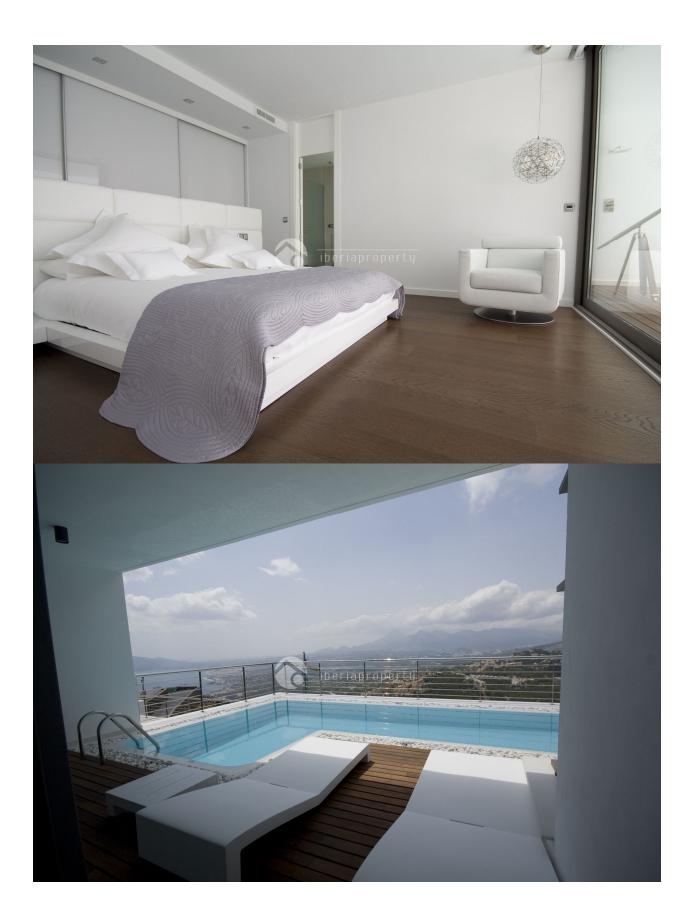

#### **INFO** PRICE: 1.270.000 € PROPERTY TYPE: Villa Altea (Altea CITY: hills) **BEDROOMS:** 3 Bathrooms: 2 Build ( m2 ): 245 Plot ( m2 ): 680 Terrace ( m2 ): 30 Year: 2012 Floor: 2 Old price

# **DESCRIPTION**

Designer villas designed by Carlos Gilardi He has designed more than 50% of the modern villas in Sierra Altea. Southwest facing with extreme views, the project consists of a total of 10 units across 3 rows. Properties are priced between 1270 and € 1.48 million of depending on location there are two models. Very high standard. Please contact us for further information

## **VIEWS**

- Panoramic views
- Sea views
- Mountain views

# GARDEN AND TERRACES

- Covered terrace
- Exterior lights
- Automatic watering system
- Palm trees
- Landscaped
- Fenced
- Stone walls
- Electric gate
- BBQ/grill