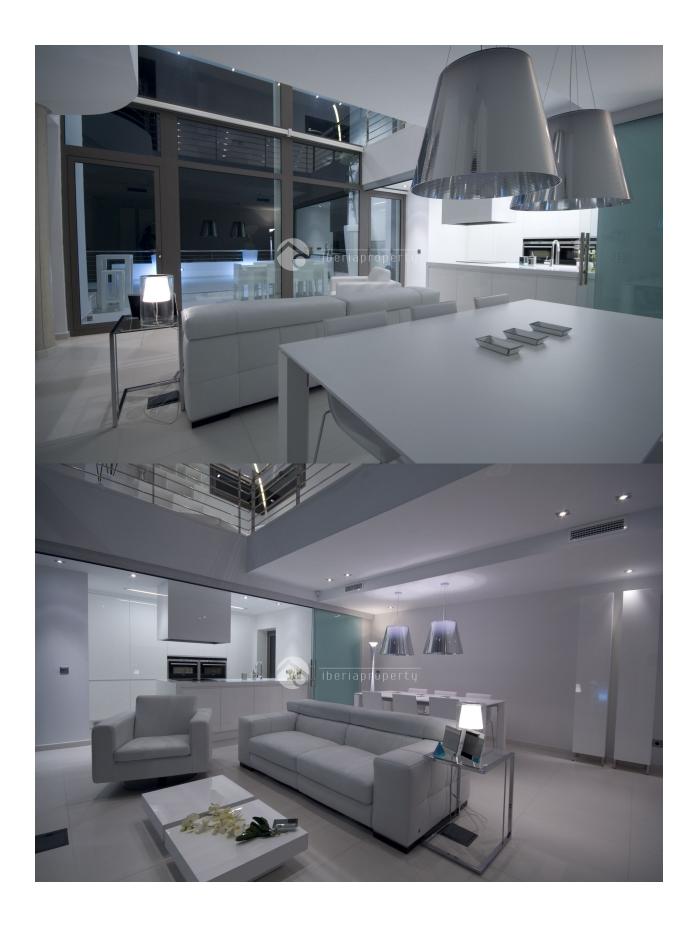

#### **INFO** PRICE: 1.270.000 € PROPERTY TYPE: Villa Altea (Altea CITY: hills) **BEDROOMS:** 3 Bathrooms: 2 Build ( m2 ): 245 Plot ( m2 ): 680 Terrace ( m2 ): 30 Year: 2012 Floor: 2 Old price

# **DESCRIPTION**

Designer villas designed by Carlos Gilardi He has designed more than 50% of the modern villas in Sierra Altea. Southwest facing with extreme views, the project consists of a total of 10 units across 3 rows. Properties are priced between 1270 and € 1.48 million of depending on location there are two models. Very high standard. Please contact us for further information