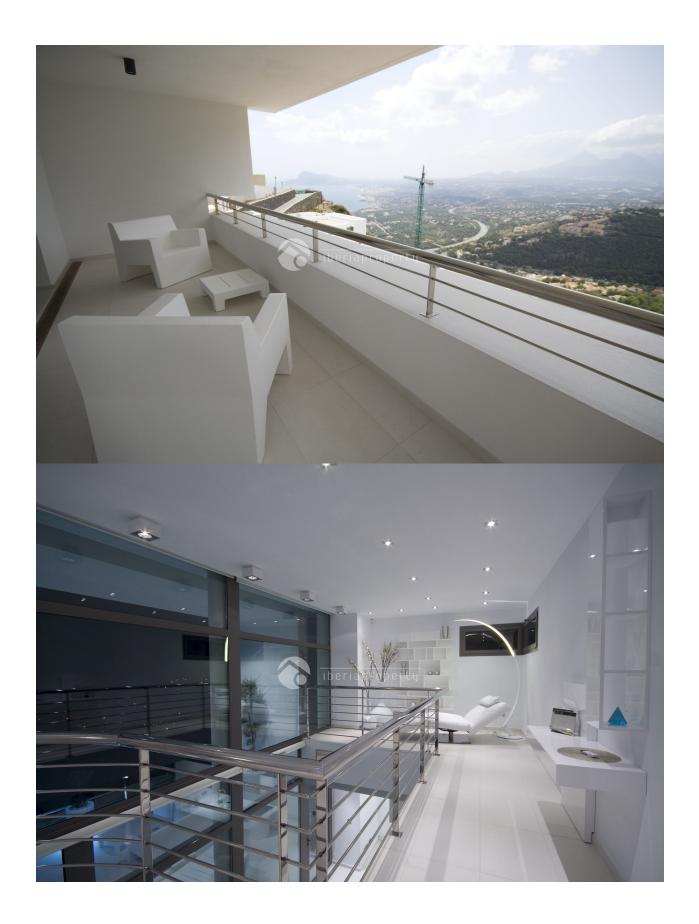

## **VIEWS**

- Panoramic views
- Sea views
- Mountain views

# GARDEN AND TERRACES

- Covered terrace
- Exterior lights
- Automatic watering system
- Palm trees
- Landscaped
- Fenced
- Stone walls
- Electric gate
- BBQ/grill