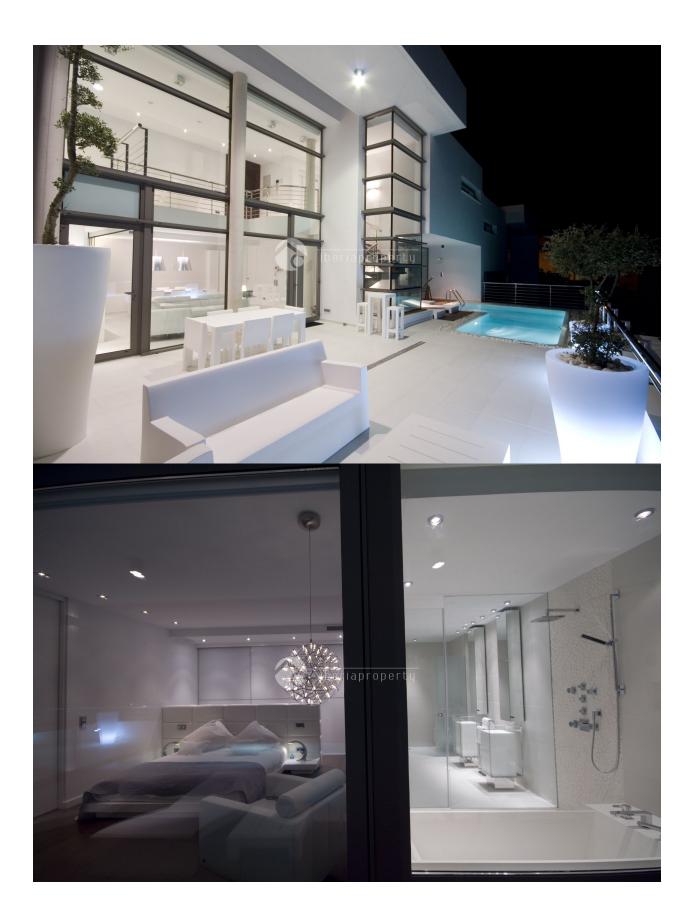

# **DESCRIPTION**

Designer villas designed by Carlos Gilardi He has designed more than 50% of the modern villas in Sierra Altea. Southwest facing with extreme views, the project consists of a total of 10 units across 3 rows. Properties are priced between 1270 and € 1.48 million of depending on location there are two models. Very high standard. Please contact us for further information

## **VIEWS**

- Panoramic views
- Sea views
- Mountain views

# GARDEN AND TERRACES

- Covered terrace
- Exterior lights
- Automatic watering system
- Palm trees
- Landscaped
- Fenced
- Stone walls
- Electric gate
- BBQ/grill

#### **EXTRA**

- Indoor jacuzzi
- Built in wardrobes
- Alarm
- Reinforced door
- Double glazed windows
- Door bell with camera
- Satellite TV
- Storage room
- Laundry room
- Lift
- Water softener

"OUR EXPERIENCE IS YOUR GUARANTEE"