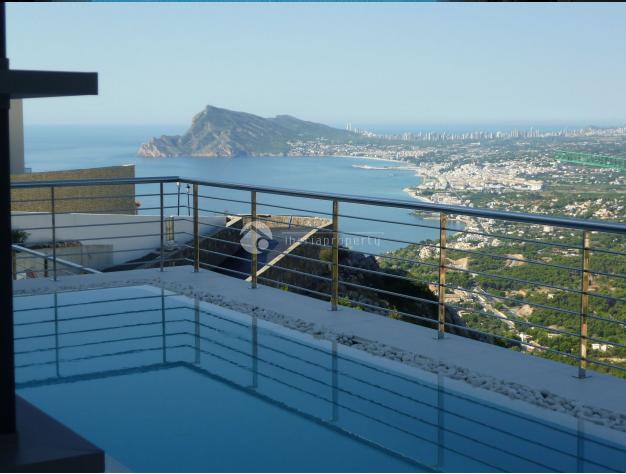

NCE TO:**

Beach : 3 Km

Airport: 70 Km

Town center: 2 Km

**MAIN LIVING AREA** 

#### **ORIENTATION**

# **FURNITURE**

Not furnished

#### **PARKING**

Garage no Cars: 2

Parking no Cars: 2

- OfficeStorage
- Wine cellar
- Bathroom en-suite

#### **FLOARING**

South west

• Tile floors

## **KITCHEN**

- Open kitchen
- Equipped kitchen
- Granite countertop

# GARDEN AND TERRACES

- Covered terrace
- Exterior lights
- Automatic watering system
- Palm trees
- Landscaped
- Fenced
- Stone walls
- Electric gate
- BBQ/grill

# **HEATING**

- · Central gas heating
- Floor heating
- Community gas

#### **EXTRA**

- Indoor jacuzzi
- Built in wardrobes
- Alarm
- Reinforced door
- Double glazed windows
- Door bell with camera
- Satellite TV
- Storage room
- Laundry room
- Lift
- Water softener





















"OUR EXPERIENCE IS YOUR GUARANTEE"