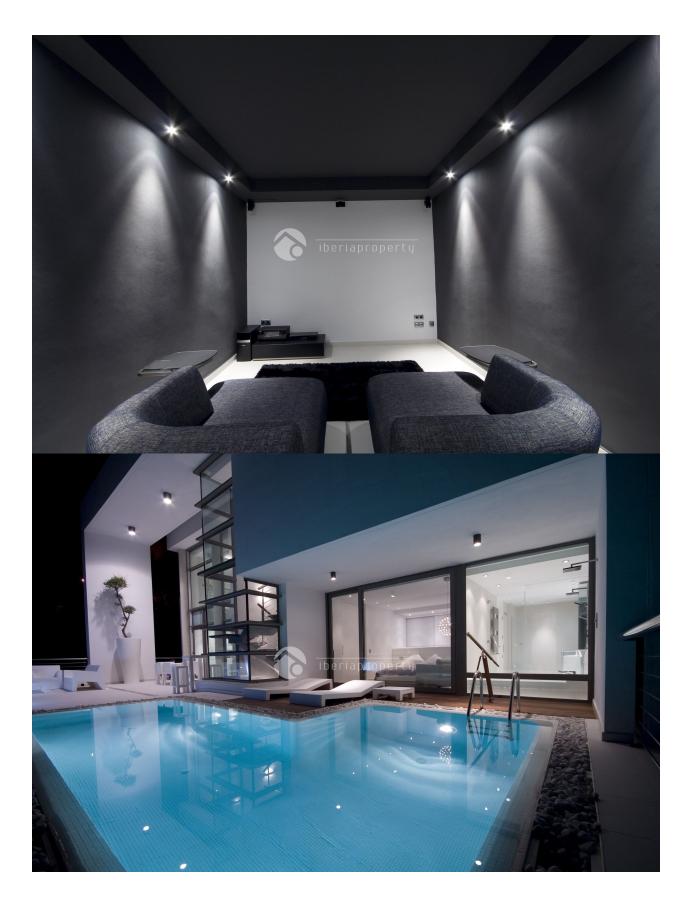

# GARDEN AND TERRACES

- Covered terrace
- Exterior lights
- Automatic watering system
- Palm trees
- Landscaped
- Fenced
- Stone walls
- Electric gate
- BBQ/grill

#### **EXTRA**

- Indoor jacuzzi
- Built in wardrobes
- Alarm
- Reinforced door
- Double glazed windows
- Door bell with camera
- Satellite TV
- Storage room
- Laundry room
- Lift
- Water softener

"OUR EXPERIENCE IS YOUR GUARANTEE"