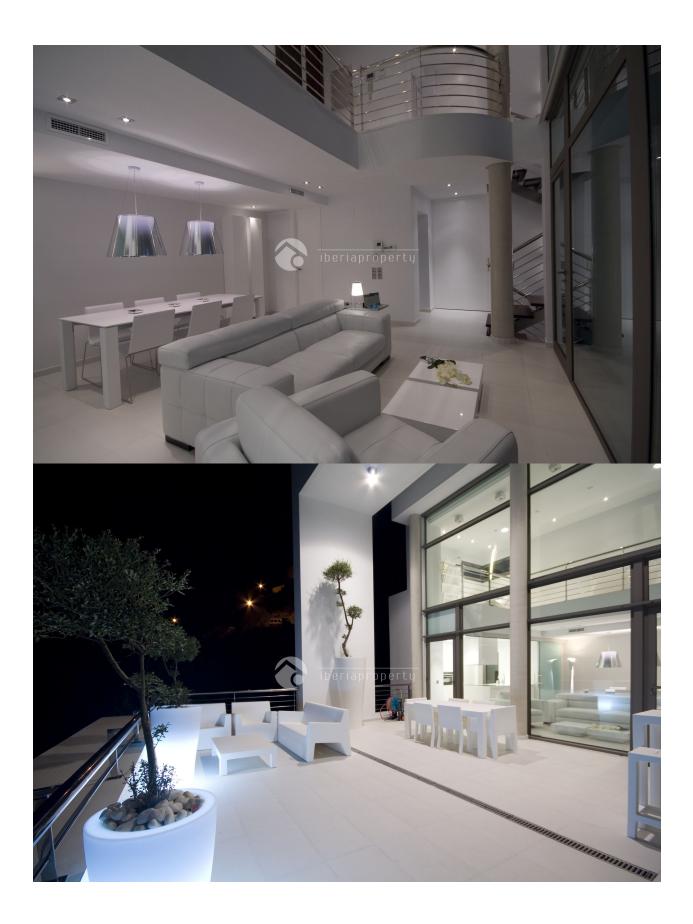

# **DESCRIPTION**

Designer villas designed by Carlos Gilardi He has designed more than 50% of the modern villas in Sierra Altea. Southwest facing with extreme views, the project consists of a total of 10 units across 3 rows. Properties are priced between 1270 and € 1.48 million of depending on location there are two models. Very high standard. Please contact us for further information

## **VIEWS**

- Panoramic views
- Sea views
- Mountain views

# GARDEN AND TERRACES

- Covered terrace
- Exterior lights
- Automatic watering system
- Palm trees
- Landscaped
- Fenced
- Stone walls
- Electric gate
- BBQ/grill