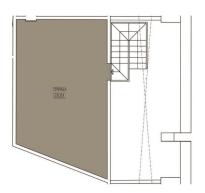

### Vivienda ÁTICO I

| Vivienda              | 52,77m <sup>2</sup> |
|-----------------------|---------------------|
| Terrazas (100%)       | 55,76m <sup>2</sup> |
| Zonas comunes         | 6,06m <sup>2</sup>  |
| Total                 | 114,59m²            |
| Superficie computable | 58,83m²             |

# Vivienda ÁTICO I

| Vivienda                                                                     | 52,77m²             |
|------------------------------------------------------------------------------|---------------------|
| Terrazas (100%)                                                              | 55,76m <sup>2</sup> |
| Zonas comunes                                                                | 6,06m <sup>2</sup>  |
| Total                                                                        | 114,59m²            |
| Superficie computable<br>(vivienda + 50% terrazas cubiertas + zonas comunes) | 58,83m²             |