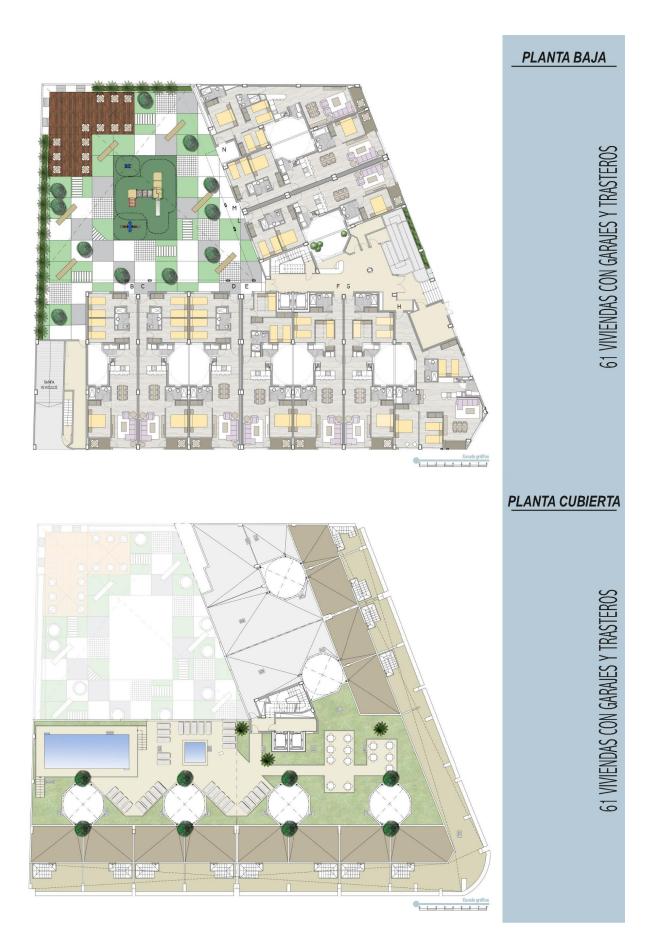

#### **DESCRIPTION**

NEW BUILD RESIDENTIAL COMPLEX IN ALICANTE CITY New Build residential complex of 61 apartments and penthouses with 2, 3 and 4 bedrooms in the neighbourhood of La Florida, Alicante. Each property has its own parking space and storage room. Residential has communal rooftop solarium with swimming pools for adults and children, green areas and chill-out zones and communal garden with playground on ground floor. Complex benefits from the light of the city and its privileged climate. In addition, its advanced A+ energy efficiency system makes it totally sustainable. The district of La Florida is one of the most emblematic neighbourhoods of Alicante's capital, a district characterised by its skilful combination of narrow streets with wide avenues and charming squares, all of which are full of neighbourhood life, where local festivals and traditions are very popular, and where traditional businesses coexist with innovative shops and all kinds of services. In this way, the district is perfectly connected to the accesses to the motorway. In addition, several bus lines make it possible to reach the city centre in no more than 10-15 minutes. Along the streets that make up the district, you can enjoy the widest range of leisure and restaurant options. Having