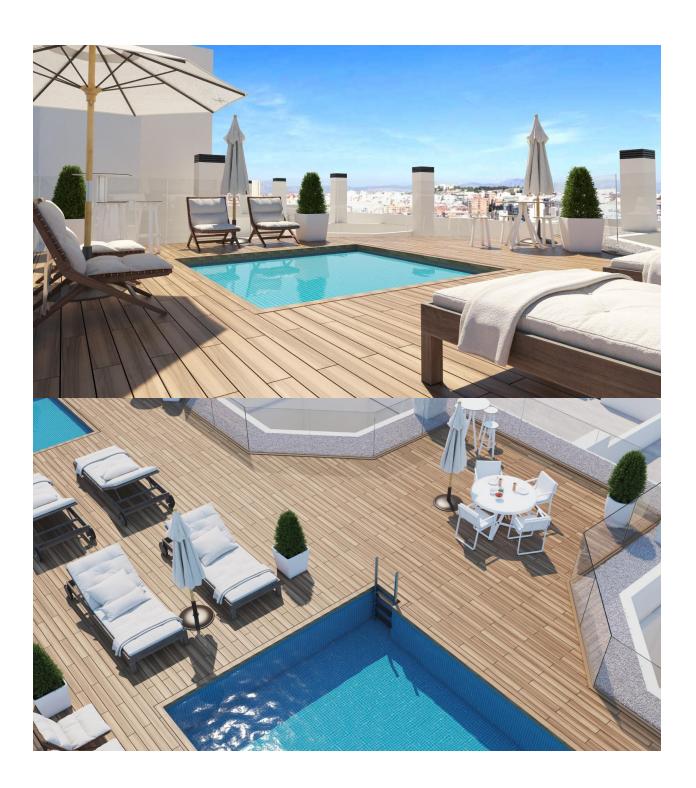

#### **DESCRIPTION**

NEW BUILD RESIDENTIAL COMPLEX IN ALICANTE CITY New Build residential complex of 61 apartments and penthouses with 2, 3 and 4 bedrooms in the neighbourhood of La Florida, Alicante. Each property has its own parking space and storage room. Residential has communal rooftop solarium with swimming pools for adults and children, green areas and chill-out zones and communal garden with playground on ground floor. Complex benefits from the light of the city and its privileged climate. In addition, its advanced A+ energy efficiency system makes it totally sustainable. The district of La Florida is one of the most emblematic neighbourhoods of Alicante's capital, a district characterised by its skilful combination of narrow streets with wide avenues and charming squares, all of which are full of neighbourhood life, where local festivals and traditions are very popular, and where traditional businesses coexist with innovative shops and all kinds of services. In this way, the district is perfectly connected to the accesses to the motorway. In addition, several bus lines make it possible to reach the city centre in no more than 10-15 minutes. Along the streets that make up the district, you can enjoy the widest range of leisure and restaurant options. Having