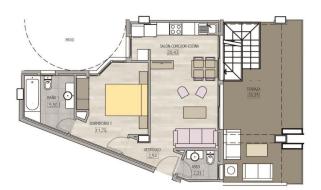

### Vivienda ÁTICO I

| Vivienda              | 52,77m <sup>2</sup> |
|-----------------------|---------------------|
| Terrazas (100%)       | 55,76m <sup>2</sup> |
| Zonas comunes         | 6,06m <sup>2</sup>  |
| Total                 | 114,59m²            |
| Superficie computable | 58,83m²             |

# Vivienda ÁTICO I

| Vivienda                                                                     | 52,77m²             |
|------------------------------------------------------------------------------|---------------------|
| Terrazas (100%)                                                              | 55,76m <sup>2</sup> |
| Zonas comunes                                                                | 6,06m <sup>2</sup>  |
| Total                                                                        | 114,59m²            |
| Superficie computable<br>(vivienda + 50% terrazas cubiertas + zonas comunes) | 58,83m²             |