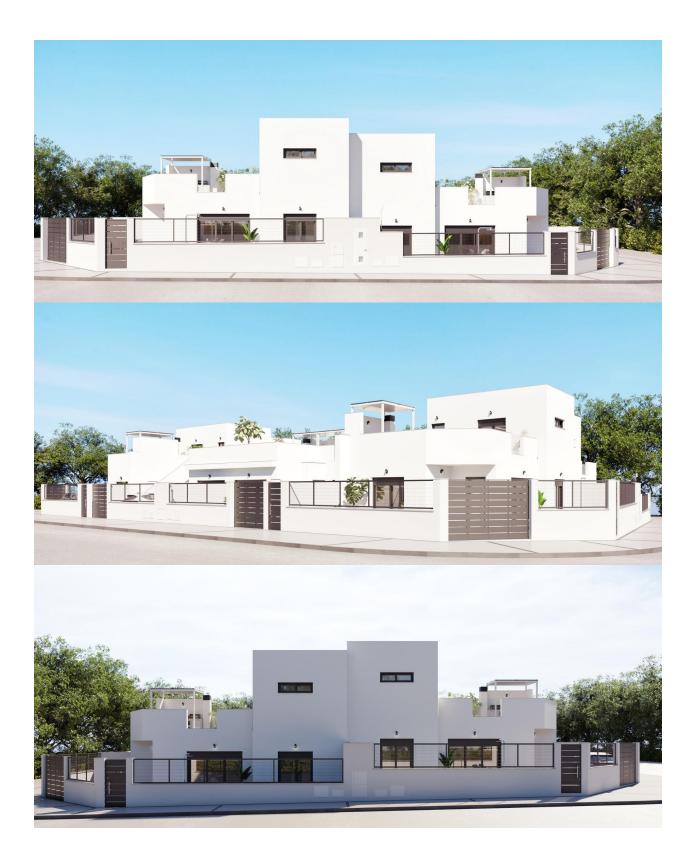

### DESCRIPTION

NEW BUILD RESIDENTIAL IN TORRE-PACHECO New build development of 8 townhouses and quads located in Torre-Pacheco Modern properties with 2 bedrooms and 2 bathrooms, open plan kitchen with living room, fitted wardrobes, terrace, private solarium, garden with the pool and parking space. These exclusive homes are designed with elegant and functional interiors, fully equipped kitchens, electrical appliances included. The bathrooms have a vanity unit with washbasin and light. The bedrooms include lined wardrobes with drawer units and each property has pre-installation for ducted air conditioning. The exteriors are no less impressive, including a private swimming pool and a large solarium with summer kitchen so you can enjoy the sun all year round. In addition, the properties have pre-installation for electric car chargers. Located next to Club de Golf, Torre Pacheco, where you will find all amenities including bars, restaurants, supermarkets and banks and a 15min drive to the lovely beaches of the Mar Menor. Torre Pacheco is surrounded by award winning golf courses and the whole region is regarded as one of the healthiest places to be in Spain. This ideal location gives you so much more for your money. Within walking distance to local amenities and many bars and restaurants. Motorway

# PROPERTY GALLERY