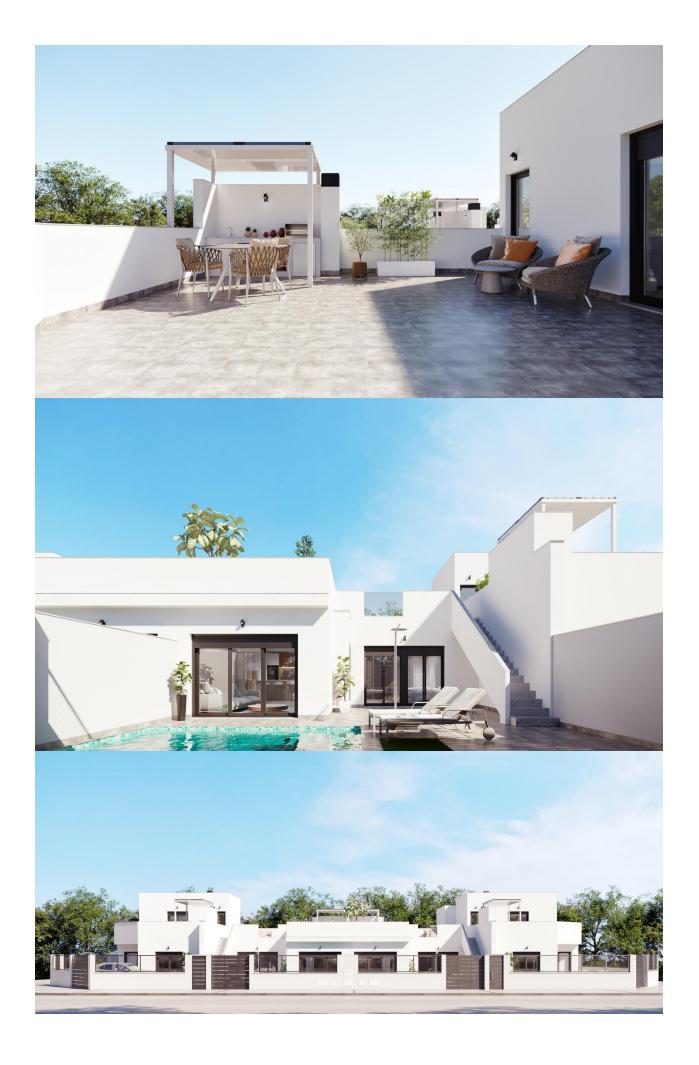

### DESCRIPTION

NEW BUILD RESIDENTIAL IN TORRE-PACHECO New build development of 8 townhouses and quads located in Torre-Pacheco Modern properties with 2 bedrooms and 2 bathrooms, open plan kitchen with living room, fitted wardrobes, terrace, private solarium, garden with the pool and parking space. These exclusive homes are designed with elegant and functional interiors, fully equipped kitchens, electrical appliances included. The bathrooms have a vanity unit with washbasin and light. The bedrooms include lined wardrobes with drawer units and each property has pre-installation for ducted air conditioning. The exteriors are no less impressive, including a private swimming pool and a large solarium with summer kitchen so you can enjoy the sun all year round. In addition, the properties have pre-installation for electric car chargers. Located next to Club de Golf, Torre Pacheco, where you will find all amenities including bars, restaurants, supermarkets and banks and a 15min drive to the lovely beaches of the Mar Menor. Torre Pacheco is surrounded by award winning golf courses and the whole region is regarded as one of the healthiest places to be in Spain. This ideal location gives you so much more for your money. Within walking distance to local amenities and many bars and restaurants. Motorway

## ENERGETIC CERTIFIED

VIEWS

• Panoramic views

GARDEN AND TERRACES

• Private garden

# PROPERTY GALLERY

#### VIVIENDA 5

| Sup. Construida | 99'05 m²              |
|-----------------|-----------------------|
| Sup. Jardín:    | 59'12 m <sup>2</sup>  |
| Sup. Piscina:   | 12'00 m <sup>2</sup>  |
| Sup. Solarium:  | 38'55 m²              |
| TOTAL:          | 208'72 m <sup>2</sup> |
|                 | 100.17                |