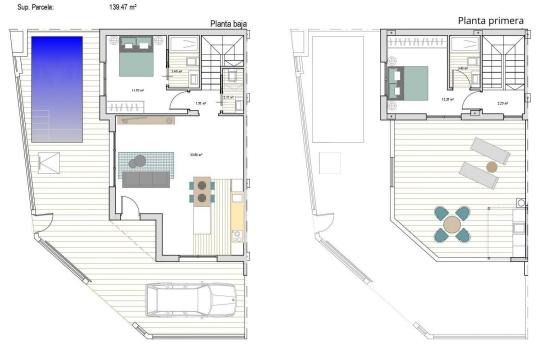

#### VIVIENDA 5

| Sup. Construida | 99'05 m²              |
|-----------------|-----------------------|
| Sup. Jardín:    | 59'12 m <sup>2</sup>  |
| Sup. Piscina:   | 12'00 m <sup>2</sup>  |
| Sup. Solarium:  | 38'55 m²              |
| TOTAL:          | 208'72 m <sup>2</sup> |
|                 | 100.17                |