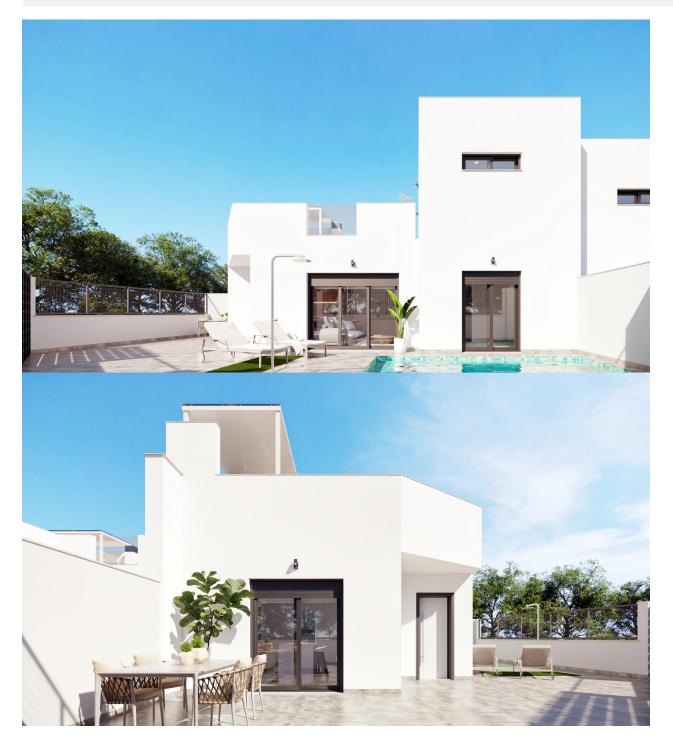

### DESCRIPTION

NEW BUILD RESIDENTIAL IN TORRE-PACHECO New build development of 8 townhouses and quads located in Torre-Pacheco Modern properties with 2 bedrooms and 2 bathrooms, open plan kitchen with living room, fitted wardrobes, terrace, private solarium, garden with the pool and parking space. These exclusive homes are designed with elegant and functional interiors, fully equipped kitchens, electrical appliances included. The bathrooms have a vanity unit with washbasin and light. The bedrooms include lined wardrobes with drawer units and each property has pre-installation for ducted air conditioning. The exteriors are no less impressive, including a private swimming pool and a large solarium with summer kitchen so you can enjoy the sun all year round. In addition, the properties have pre-installation for electric car chargers. Located next to Club de Golf, Torre Pacheco, where you will find all amenities including bars, restaurants, supermarkets and banks and a 15min drive to the lovely beaches of the Mar Menor. Torre Pacheco is surrounded by award winning golf courses and the whole region is regarded as one of the healthiest places to be in Spain. This ideal location gives you so much more for your money. Within walking distance to local amenities and many bars and restaurants. Motorway

# PROPERTY GALLERY