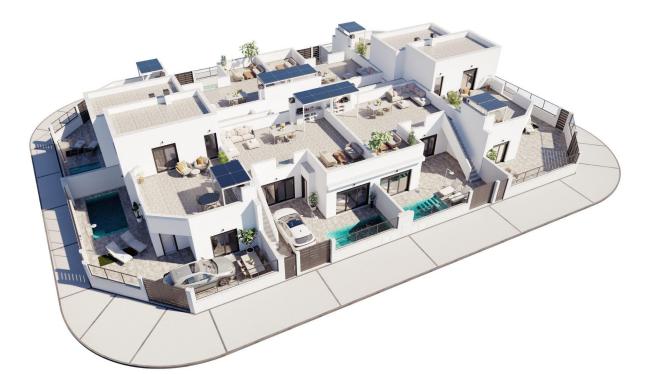

### DESCRIPTION

NEW BUILD RESIDENTIAL IN TORRE-PACHECO New build development of 8 townhouses and quads located in Torre-Pacheco Modern properties with 2 bedrooms and 2 bathrooms, open plan kitchen with living room, fitted wardrobes, terrace, private solarium, garden with the pool and parking space. These exclusive homes are designed with elegant and functional interiors, fully equipped kitchens, electrical appliances included. The bathrooms have a vanity unit with washbasin and light. The bedrooms include lined wardrobes with drawer units and each property has pre-installation for ducted air conditioning. The exteriors are no less impressive, including a private swimming pool and a large solarium with summer kitchen so you can enjoy the sun all year round. In addition, the properties have pre-installation for electric car chargers. Located next to Club de Golf, Torre Pacheco, where you will find all amenities including bars, restaurants, supermarkets and banks and a 15min drive to the lovely beaches of the Mar Menor. Torre Pacheco is surrounded by award winning golf courses and the whole region is regarded as one of the healthiest places to be in Spain. This ideal location gives you so much more for your money. Within walking distance to local amenities and many bars and restaurants. Motorway

# PROPERTY GALLERY