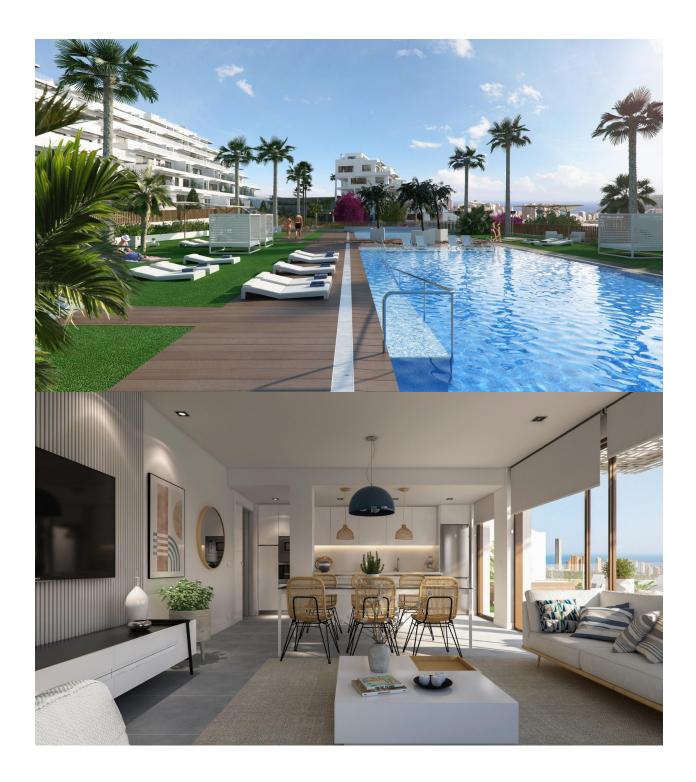

## DESCRIPTION

NEW BUILD RESIDENTIAL COMPLEX IN FINESTRAT WITH THE SEA VIEWS New Build luxury residential complex in Finestrat. Complex consists of duplexes, apartments, penthouses and independent villas. The complex consists of 3 blocks: 2 blocks of 7 floors and 1 of 5. Individual villas with private swimming pool. Beautiful apartments with 2 and 3 bedrooms, 2 bathrooms, open plan kitchen with the lounge area, fitted wardrobes, terrace. Each property comes with underground parking space and storeroom. Closed luxury complex with communal areas, sea and Benidorm skyline views located few kilometres from the bustling beach life, shopping centre and sandy beaches. The delivery of the complex is April 2025. The complex consist: Community swimming pool 200 m<sup>2</sup> Heated indoor swimming pool Playground Sports area Padel Underground parking Storage room Elevator Finestrat located in the Marina Baixa region of the Costa Blanca, close to neighbouring Benidorm and about 40 kilometres from the city of Alicante and the international airport. The village is situated on the mountainside of Puig Campana and offers beautiful views of the mountains, the coast and the Mediterranean Sea. Benidorm is just a five-minute drive from the properties and offers all the services you would need including shops,