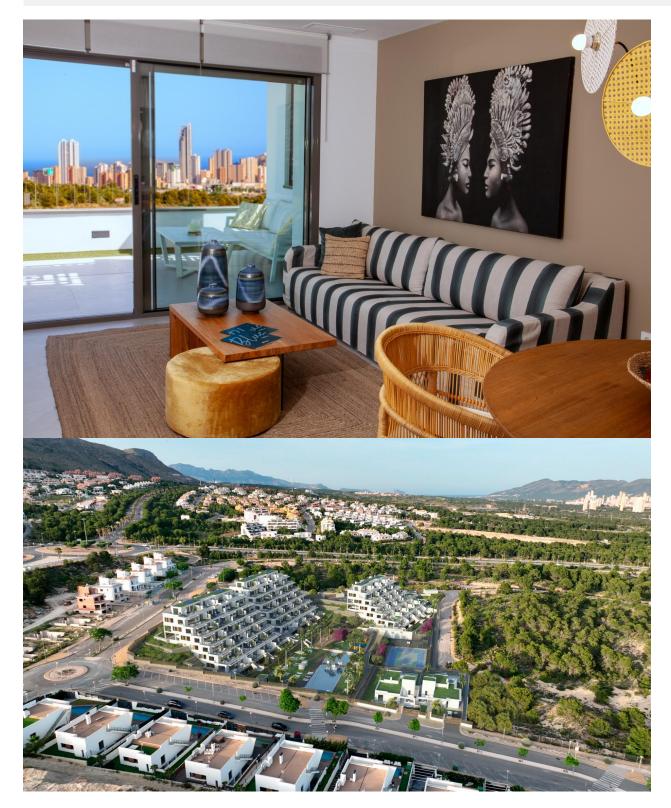

## DESCRIPTION

NEW BUILD RESIDENTIAL COMPLEX IN FINESTRAT WITH THE SEA VIEWS New Build luxury residential complex in Finestrat. Complex consists of duplexes, apartments, penthouses and independent villas. The complex consists of 3 blocks: 2 blocks of 7 floors and 1 of 5. Individual villas with private swimming pool. Beautiful apartments with 2 and 3 bedrooms, 2 bathrooms, open plan kitchen with the lounge area, fitted wardrobes, terrace. Each property comes with underground parking space and storeroom. Closed luxury complex with communal areas, sea and Benidorm skyline views located few kilometres from the bustling beach life, shopping centre and sandy beaches. The delivery of the complex is April 2025. The complex consist: Community swimming pool 200 m<sup>2</sup> Heated indoor swimming pool Playground Sports area Padel Underground parking Storage room Elevator Finestrat located in the Marina Baixa region of the Costa Blanca, close to neighbouring Benidorm and about 40 kilometres from the city of Alicante and the international airport. The village is situated on the mountainside of Puig Campana and offers beautiful views of the mountains, the coast and the Mediterranean Sea. Benidorm is just a five-minute drive from the properties and offers all the services you would need including shops,

bars, restaurants, supermarkets, banks, pharmacies and several private international schools. Close to the beaches of Levante, Poniente and Cala de Finestrat, with more than 6km in length that are among the best in Europe awarded by the European Union with Blue Flags. All leisure services such as the theme parks of Aqua Natura, Terra Mítica, Terra Natura, Aqualandia and Mundomar, Sierra Cortina and Villaitana Golf courses, hiking and climbing in Puig Campana an incomparable natural setting or enjoy of nautical sports.