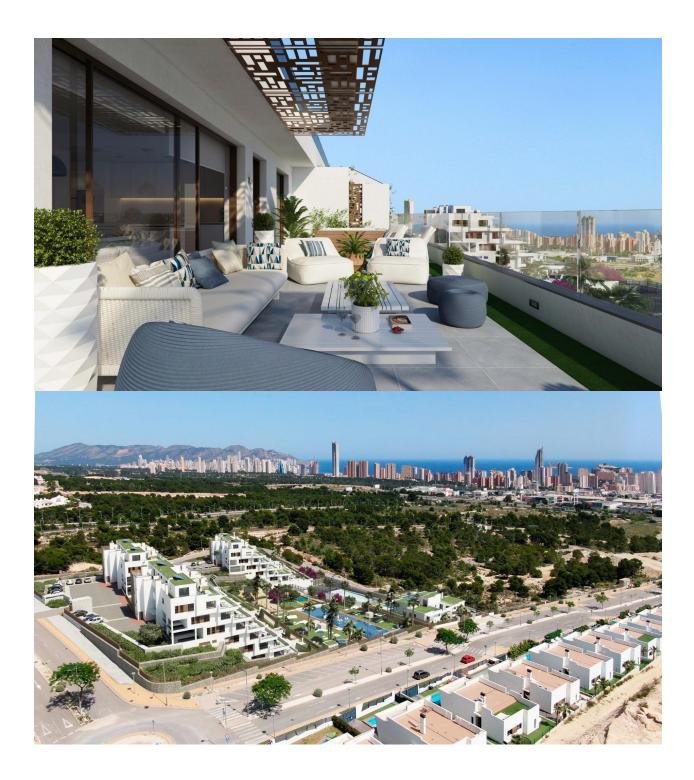

## DESCRIPTION

NEW BUILD RESIDENTIAL COMPLEX IN FINESTRAT WITH THE SEA VIEWS New Build luxury residential complex in Finestrat. Complex consists of duplexes, apartments, penthouses and independent villas. The complex consists of 3 blocks: 2 blocks of 7 floors and 1 of 5. Individual villas with private swimming pool. Beautiful apartments with 2 and 3 bedrooms, 2 bathrooms, open plan kitchen with the lounge area, fitted wardrobes, terrace. Each property comes with underground parking space and storeroom. Closed luxury complex with communal areas, sea and Benidorm skyline views located few kilometres from the bustling beach life, shopping centre and sandy beaches. The delivery of the complex is April 2025. The complex consist: Community swimming pool 200 m<sup>2</sup> Heated indoor swimming pool Playground Sports area Padel Underground parking Storage room Elevator Finestrat located in the Marina Baixa region of the Costa Blanca, close to neighbouring Benidorm and about 40 kilometres from the city of Alicante and the international airport. The village is situated on the mountainside of Puig Campana and offers beautiful views of the mountains, the coast and the Mediterranean Sea. Benidorm is just a five-minute drive from the properties and offers all the services you would need including shops,

## VIEWS

EXTRA

• Panoramic views

Outdoor jacuzzi