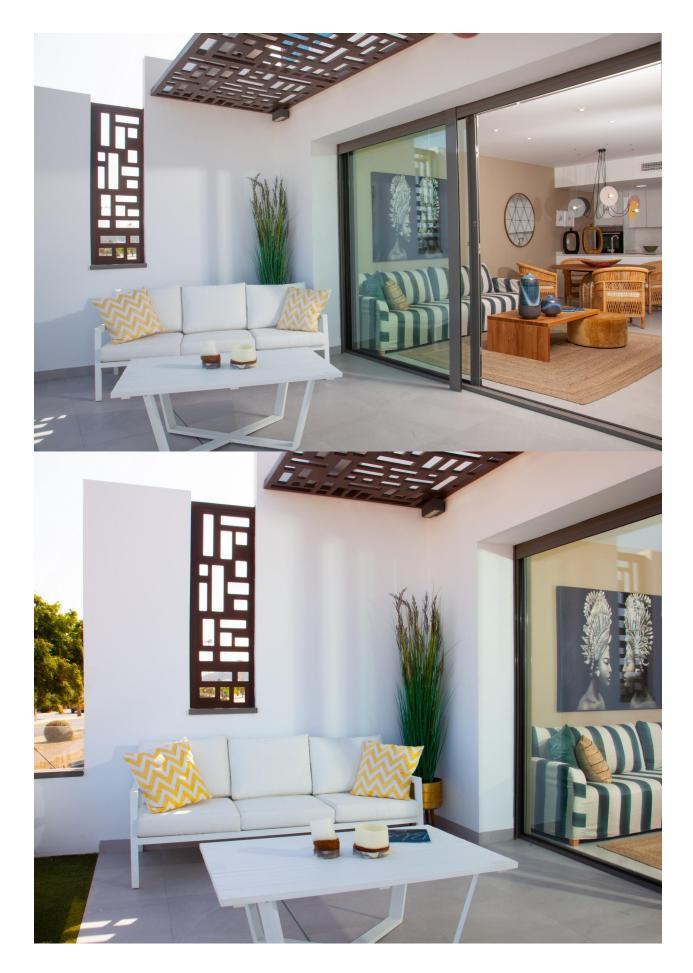

## DESCRIPTION

NEW BUILD RESIDENTIAL COMPLEX IN FINESTRAT WITH THE SEA VIEWS New Build luxury residential complex in Finestrat. Complex consists of duplexes, apartments, penthouses and independent villas. The complex consists of 3 blocks: 2 blocks of 7 floors and 1 of 5. Individual villas with private swimming pool. Beautiful apartments with 2 and 3 bedrooms, 2 bathrooms, open plan kitchen with the lounge area, fitted wardrobes, terrace. Each property comes with underground parking space and storeroom. Closed luxury complex with communal areas, sea and Benidorm skyline views located few kilometres from the bustling beach life, shopping centre and sandy beaches. The delivery of the complex is April 2025. The complex consist: Community swimming pool 200 m<sup>2</sup> Heated indoor swimming pool Playground Sports area Padel Underground parking Storage room Elevator Finestrat located in the Marina Baixa region of the Costa Blanca, close to neighbouring Benidorm and about 40 kilometres from the city of Alicante and the international airport. The village is situated on the mountainside of Puig Campana and offers beautiful views of the mountains, the coast and the Mediterranean Sea. Benidorm is just a five-minute drive from the properties and offers all the services you would need including shops,

## VIEWS

EXTRA

• Panoramic views

Outdoor jacuzzi