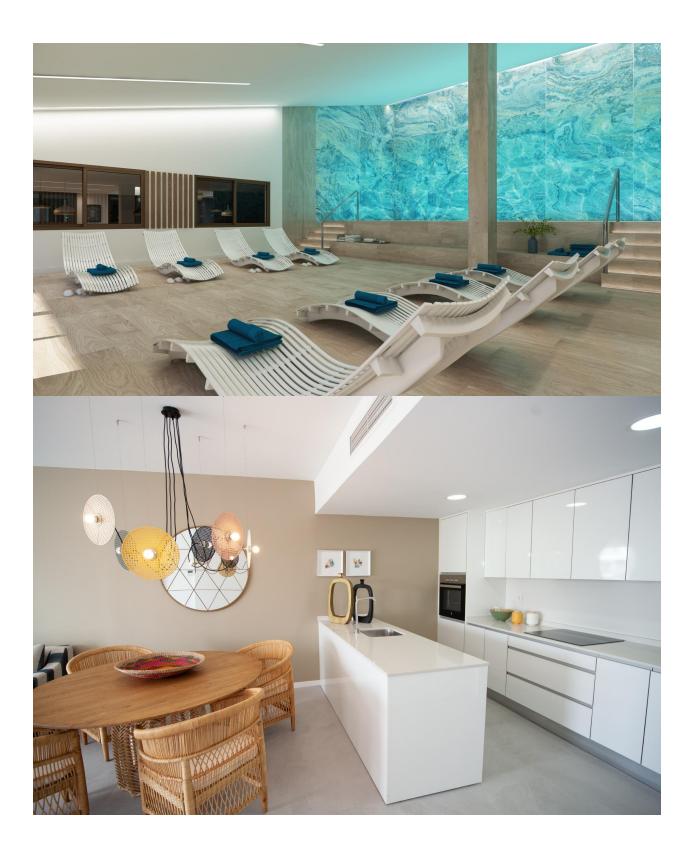

## DESCRIPTION

NEW BUILD RESIDENTIAL COMPLEX IN FINESTRAT WITH THE SEA VIEWS New Build luxury residential complex in Finestrat. Complex consists of duplexes, apartments, penthouses and independent villas. The complex consists of 3 blocks: 2 blocks of 7 floors and 1 of 5. Individual villas with private swimming pool. Beautiful apartments with 2 and 3 bedrooms, 2 bathrooms, open plan kitchen with the lounge area, fitted wardrobes, terrace. Each property comes with underground parking space and storeroom. Closed luxury complex with communal areas, sea and Benidorm skyline views located few kilometres from the bustling beach life, shopping centre and sandy beaches. The delivery of the complex is April 2025. The complex consist: Community swimming pool 200 m<sup>2</sup> Heated indoor swimming pool Playground Sports area Padel Underground parking Storage room Elevator Finestrat located in the Marina Baixa region of the Costa Blanca, close to neighbouring Benidorm and about 40 kilometres from the city of Alicante and the international airport. The village is situated on the mountainside of Puig Campana and offers beautiful views of the mountains, the coast and the Mediterranean Sea. Benidorm is just a five-minute drive from the properties and offers all the services you would need including shops,