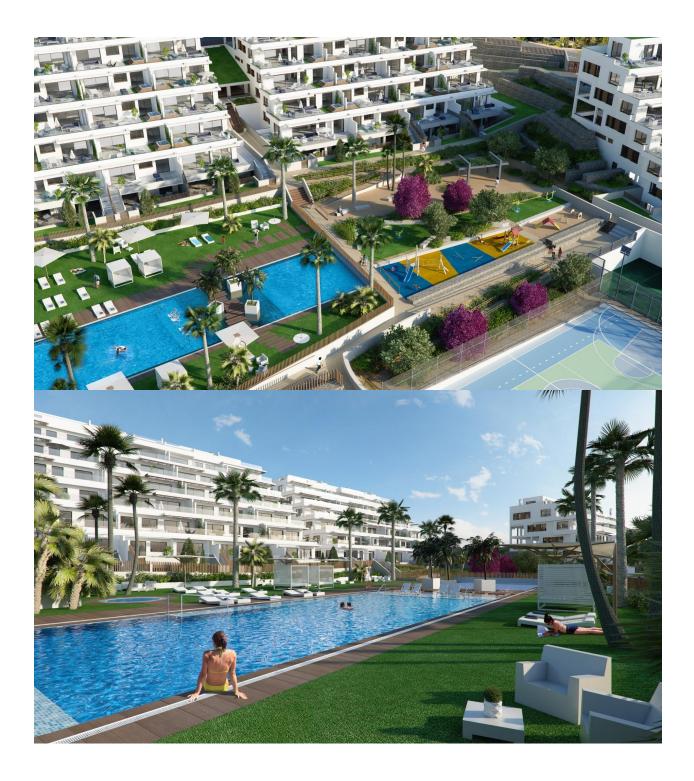

## DESCRIPTION

NEW BUILD RESIDENTIAL COMPLEX IN FINESTRAT WITH THE SEA VIEWS New Build luxury residential complex in Finestrat. Complex consists of duplexes, apartments, penthouses and independent villas. The complex consists of 3 blocks: 2 blocks of 7 floors and 1 of 5. Individual villas with private swimming pool. Beautiful apartments with 2 and 3 bedrooms, 2 bathrooms, open plan kitchen with the lounge area, fitted wardrobes, terrace. Each property comes with underground parking space and storeroom. Closed luxury complex with communal areas, sea and Benidorm skyline views located few kilometres from the bustling beach life, shopping centre and sandy beaches. The delivery of the complex is April 2025. The complex consist: Community swimming pool 200 m<sup>2</sup> Heated indoor swimming pool Playground Sports area Padel Underground parking Storage room Elevator Finestrat located in the Marina Baixa region of the Costa Blanca, close to neighbouring Benidorm and about 40 kilometres from the city of Alicante and the international airport. The village is situated on the mountainside of Puig Campana and offers beautiful views of the mountains, the coast and the Mediterranean Sea. Benidorm is just a five-minute drive from the properties and offers all the services you would need including shops,