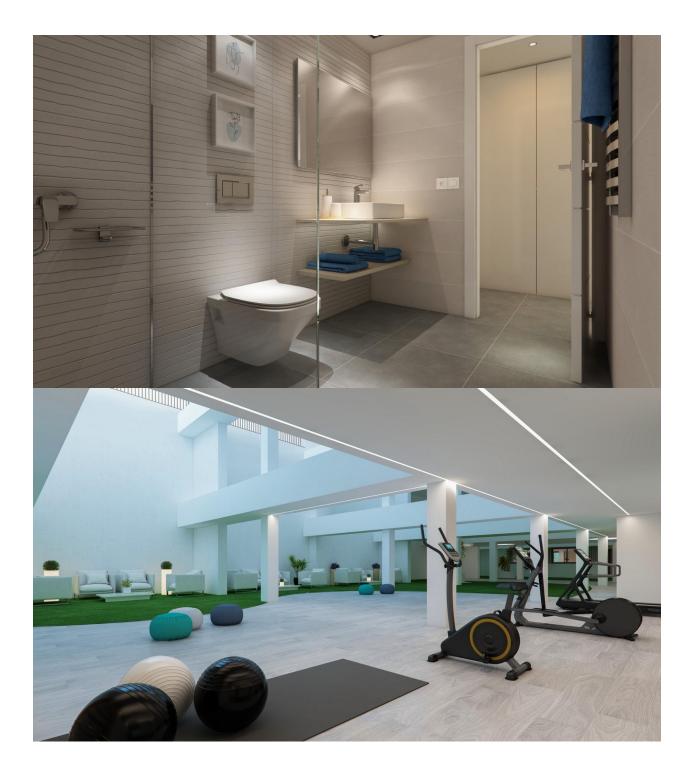

## DESCRIPTION

NEW BUILD RESIDENTIAL COMPLEX IN FINESTRAT WITH THE SEA VIEWS New Build luxury residential complex in Finestrat. Complex consists of duplexes, apartments, penthouses and independent villas. The complex consists of 3 blocks: 2 blocks of 7 floors and 1 of 5. Individual villas with private swimming pool. Beautiful apartments with 2 and 3 bedrooms, 2 bathrooms, open plan kitchen with the lounge area, fitted wardrobes, terrace. Each property comes with underground parking space and storeroom. Closed luxury complex with communal areas, sea and Benidorm skyline views located few kilometres from the bustling beach life, shopping centre and sandy beaches. The delivery of the complex is April 2025. The complex consist: Community swimming pool 200 m<sup>2</sup> Heated indoor swimming pool Playground Sports area Padel Underground parking Storage room Elevator Finestrat located in the Marina Baixa region of the Costa Blanca, close to neighbouring Benidorm and about 40 kilometres from the city of Alicante and the international airport. The village is situated on the mountainside of Puig Campana and offers beautiful views of the mountains, the coast and the Mediterranean Sea. Benidorm is just a five-minute drive from the properties and offers all the services you would need including shops,