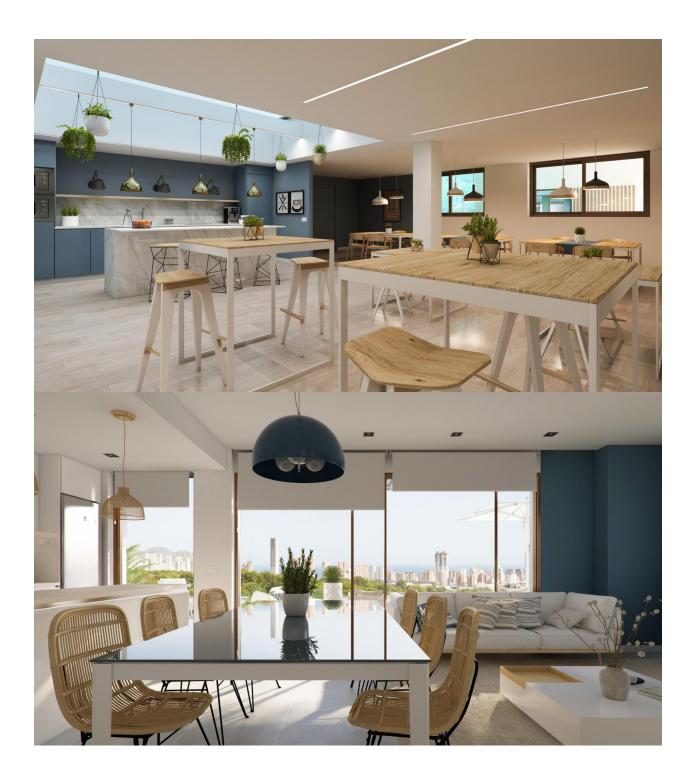

## DESCRIPTION

NEW BUILD RESIDENTIAL COMPLEX IN FINESTRAT WITH THE SEA VIEWS New Build luxury residential complex in Finestrat. Complex consists of duplexes, apartments, penthouses and independent villas. The complex consists of 3 blocks: 2 blocks of 7 floors and 1 of 5. Individual villas with private swimming pool. Beautiful apartments with 2 and 3 bedrooms, 2 bathrooms, open plan kitchen with the lounge area, fitted wardrobes, terrace. Each property comes with underground parking space and storeroom. Closed luxury complex with communal areas, sea and Benidorm skyline views located few kilometres from the bustling beach life, shopping centre and sandy beaches. The delivery of the complex is April 2025. The complex consist: Community swimming pool 200 m<sup>2</sup> Heated indoor swimming pool Playground Sports area Padel Underground parking Storage room Elevator Finestrat located in the Marina Baixa region of the Costa Blanca, close to neighbouring Benidorm and about 40 kilometres from the city of Alicante and the international airport. The village is situated on the mountainside of Puig Campana and offers beautiful views of the mountains, the coast and the Mediterranean Sea. Benidorm is just a five-minute drive from the properties and offers all the services you would need including shops,