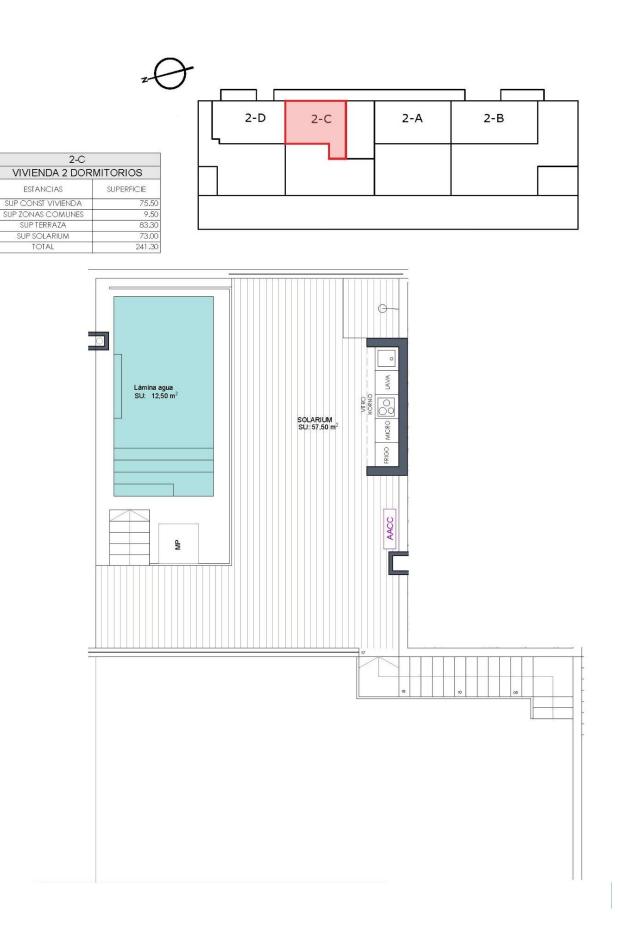

#### **QUESADA-ROJALES**

| INFO            |                     |
|-----------------|---------------------|
| PRICE:          | 398.000 €           |
| PROPERTY TYPE:  | Penthouse           |
| CITY:           | Quesada-<br>Rojales |
| BEDROOMS:       | 2                   |
| Bathrooms:      | 2                   |
| Build ( m2 ):   | 75                  |
| Plot ( m2 ):    | -                   |
| Terrace ( m2 ): | -                   |
| Year:           | -                   |
| Floor:          | -                   |
| Old price       | -                   |

### DESCRIPTION

REF: # 11992

NEW BUILD RESIDENTIAL IN BENIJOFAR New Build residential with communal rooftop pool located in the centre of the charming village of Benijofar. You can choose modern apartments with terraces or penthouses with solarium. New Build modern properties with an open plan kitchen and living room, 2 and 3 bedrooms, 2 bathrooms, terraces. An options underground parking space at an extra cost. Benijofar it is a lovely village with a charming church and an attractive square/plaza located inland on the Southern Costa Blanca, close to the tourist resorts of Guardamar del Segura and Torrevieja. Benijofar is also a popular place to stay for the summer holidays as it is close enough to the coastal resorts yet quiet enough to be able to get away from it all. There are several golf courses close by as well as water parks in nearby Rojales and Torrevieja. The nearest and best beaches to Benijofar are about fifteen minutes away by car and are some of the best beaches on the Southern Costa Blanca, at Guardamar del Segura and Torrevieja. There are also regular bus services from Benijofar to Guardamar del Segura and Torrevieja with easy access to the beaches. 20 minutes drive to Alicante airport with regular flights all over Europe.