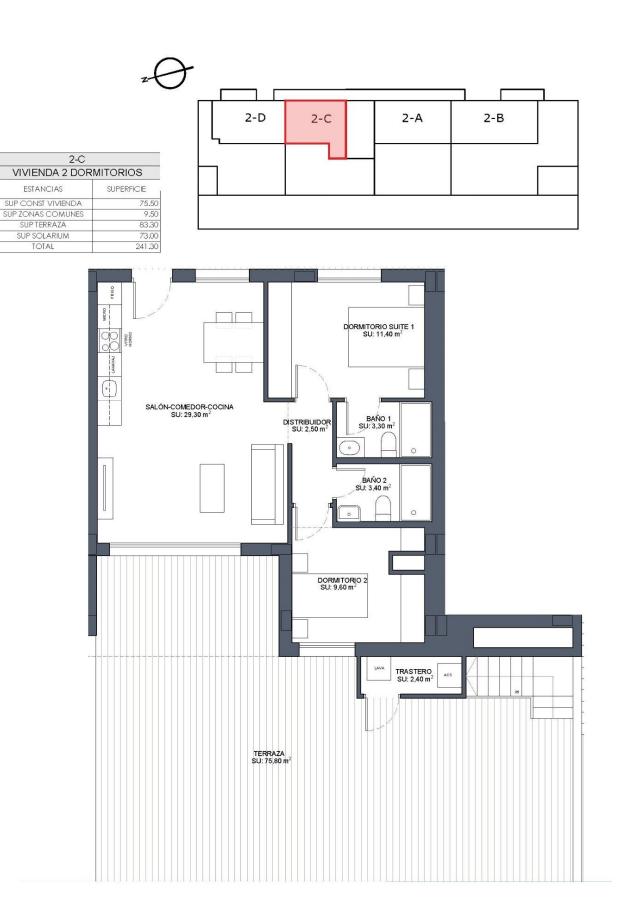

#### **QUESADA-ROJALES**

| INFO            |                     |
|-----------------|---------------------|
| PRICE:          | 398.000 €           |
| PROPERTY TYPE:  | Penthouse           |
| CITY:           | Quesada-<br>Rojales |
| BEDROOMS:       | 2                   |
| Bathrooms:      | 2                   |
| Build ( m2 ):   | 75                  |
| Plot ( m2 ):    | -                   |
| Terrace ( m2 ): | -                   |
| Year:           | -                   |
| Floor:          | -                   |
| Old price       | -                   |

### DESCRIPTION

REF: # 11992

NEW BUILD RESIDENTIAL IN BENIJOFAR New Build residential with communal rooftop pool located in the centre of the charming village of Benijofar. You can choose modern apartments with terraces or penthouses with solarium. New Build modern properties with an open plan kitchen and living room, 2 and 3 bedrooms, 2 bathrooms, terraces. An options underground parking space at an extra cost. Benijofar it is a lovely village with a charming church and an attractive square/plaza located inland on the Southern Costa Blanca, close to the tourist resorts of Guardamar del Segura and Torrevieja. Benijofar is also a popular place to stay for the summer holidays as it is close enough to the coastal resorts yet quiet enough to be able to get away from it all. There are several golf courses close by as well as water parks in nearby Rojales and Torrevieja. The nearest and best beaches to Benijofar are about fifteen minutes away by car and are some of the best beaches on the Southern Costa Blanca, at Guardamar del Segura and Torrevieja. There are also regular bus services from Benijofar to Guardamar del Segura and Torrevieja with easy access to the beaches. 20 minutes drive to Alicante airport with regular flights all over Europe.