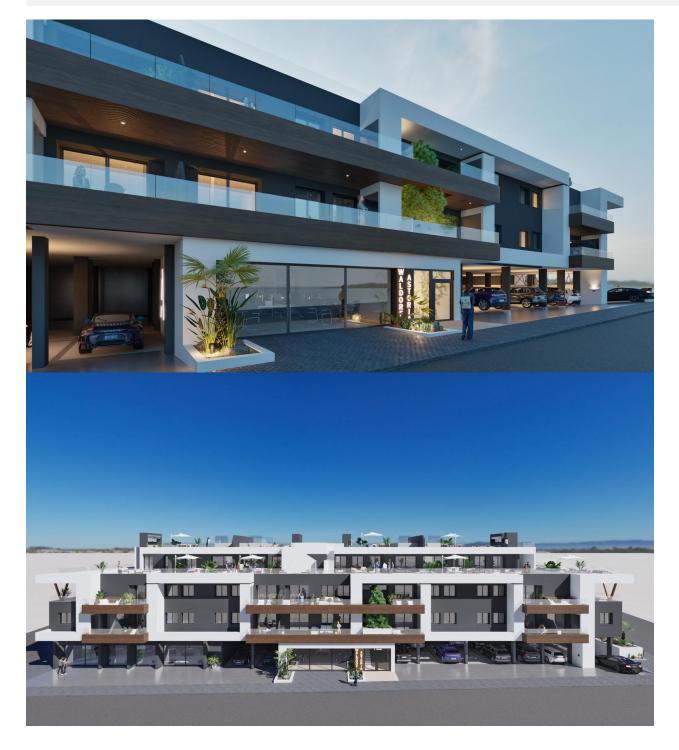

### DESCRIPTION

REF: # 11992

NEW BUILD RESIDENTIAL IN BENIJOFAR New Build residential with communal rooftop pool located in the centre of the charming village of Benijofar. You can choose modern apartments with terraces or penthouses with solarium. New Build modern properties with an open plan kitchen and living room, 2 and 3 bedrooms, 2 bathrooms, terraces. An options underground parking space at an extra cost. Benijofar it is a lovely village with a charming church and an attractive square/plaza located inland on the Southern Costa Blanca, close to the tourist resorts of Guardamar del Segura and Torrevieja. Benijofar is also a popular place to stay for the summer holidays as it is close enough to the coastal resorts yet quiet enough to be able to get away from it all. There are several golf courses close by as well as water parks in nearby Rojales and Torrevieja. The nearest and best beaches to Benijofar are about fifteen minutes away by car and are some of the best beaches on the Southern Costa Blanca, at Guardamar del Segura and Torrevieja. There are also regular bus services from Benijofar to Guardamar del Segura and Torrevieja with easy access to the beaches. 20 minutes drive to Alicante airport with regular flights all over Europe.

## PROPERTY GALLERY