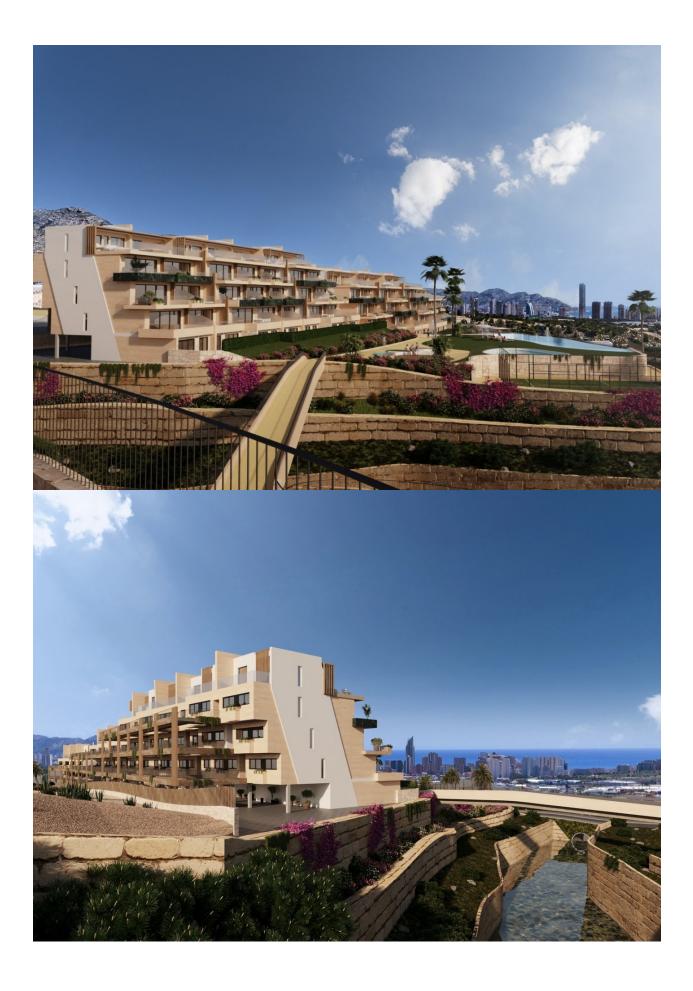

## **DESCRIPTION**

NEW RESIDENTIAL COMPLEX IN FINESTRAT WITH SEA VIEWS !!! The residential has in its center a small valley or valley and on each side of this valley there is a block of flats. The houses are oriented to the sea and the South, with large front terraces, spaces that give life. In the residential you can choose houses on ground floors with 3 duplex bedrooms with a terrace on the ground floor and a garden in the basement (where there is a large open space that can be enabled for additional bedrooms), first floors with 2 bedrooms with large terraces or plants 2/3 bedroom penthouse with large private terraces and solarium. All of them with wonderful views of the sea and the Benidorm skyline. The terraced structure of the complex makes the terraces stagger their descent to the valley with large walls of cyclopean stone and classic masonry. Natural stone. Like three thousand years ago. And each platform brings its beauty. The highest with the water, the pools, the viewpoint and the social meeting areas. And the look at the sea, from above, on its right scale. The following terraces bring vegetation and paths to walk them. For meditation, for a walk and to talk with Nature. To be and to watch. Benidorm and its beaches are just 3 km away, with all

the leisure offer you could wish for. Luxury finishes, spacious rooms and terraces, spacious common areas and views of the sea and the Benidorm skyline will make this complex one of the references in the area.