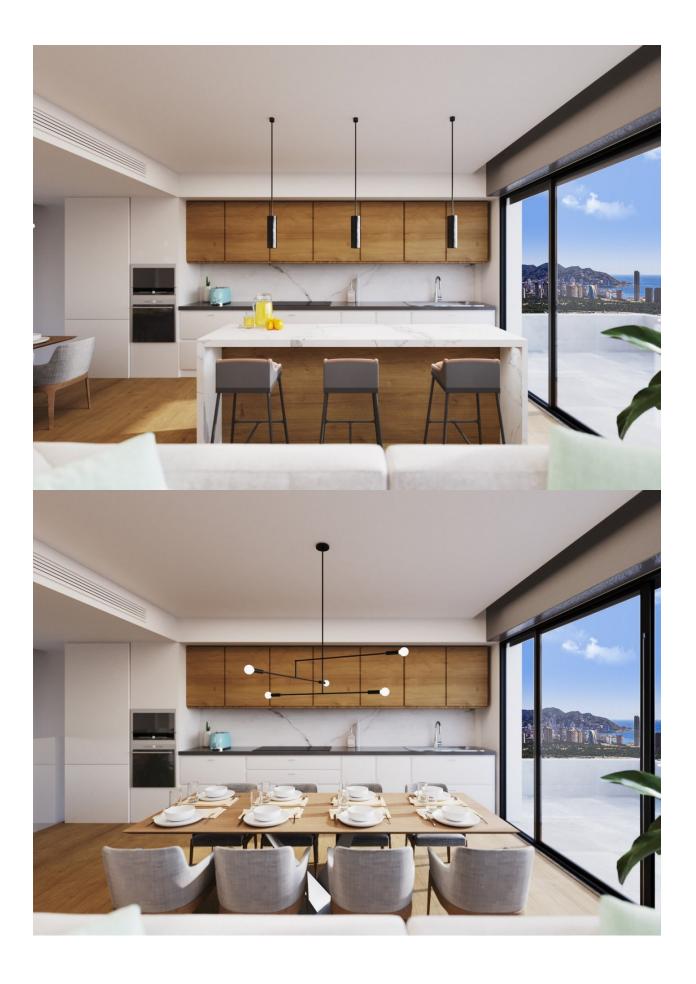

## **DESCRIPTION**

NEW RESIDENTIAL COMPLEX IN FINESTRAT WITH SEA VIEWS !!! The residential has in its center a small valley or valley and on each side of this valley there is a block of flats. The houses are oriented to the sea and the South, with large front terraces, spaces that give life. In the residential you can choose houses on ground floors with 3 duplex bedrooms with a terrace on the ground floor and a garden in the basement (where there is a large open space that can be enabled for additional bedrooms), first floors with 2 bedrooms with large terraces or plants 2/3 bedroom penthouse with large private terraces and solarium. All of them with wonderful views of the sea and the Benidorm skyline. The terraced structure of the complex makes the terraces stagger their descent to the valley with large walls of cyclopean stone and classic masonry. Natural stone. Like three thousand years ago. And each platform brings its beauty. The highest with the water, the pools, the viewpoint and the social meeting areas. And the look at the sea, from above, on its right scale. The following terraces bring vegetation and paths to walk them. For meditation, for a walk and to talk with Nature. To be and to watch. Benidorm and its beaches are just 3 km away, with all

the leisure offer you could wish for. Luxury finishes, spacious rooms and terraces, spacious common areas and views of the sea and the Benidorm skyline will make this complex one of the references in the area.

## **VIEWS**

• Panoramic views

"OUR EXPERIENCE IS YOUR GUARANTEE"