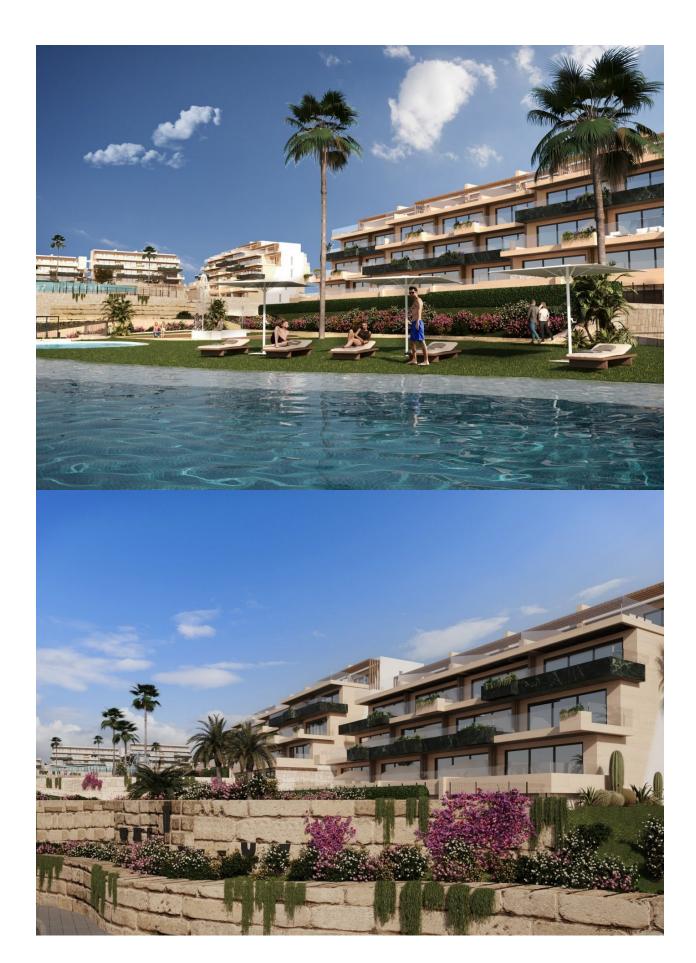

## **DESCRIPTION**

NEW RESIDENTIAL COMPLEX IN FINESTRAT WITH SEA VIEWS !!! The residential has in its center a small valley or valley and on each side of this valley there is a block of flats. The houses are oriented to the sea and the South, with large front terraces, spaces that give life. In the residential you can choose houses on ground floors with 3 duplex bedrooms with a terrace on the ground floor and a garden in the basement (where there is a large open space that can be enabled for additional bedrooms), first floors with 2 bedrooms with large terraces or plants 2/3 bedroom penthouse with large private terraces and solarium. All of them with wonderful views of the sea and the Benidorm skyline. The terraced structure of the complex makes the terraces stagger their descent to the valley with large walls of cyclopean stone and classic masonry. Natural stone. Like three thousand years ago. And each platform brings its beauty. The highest with the water, the pools, the viewpoint and the social meeting areas. And the look at the sea, from above, on its right scale. The following terraces bring vegetation and paths to walk them. For meditation, for a walk and to talk with Nature. To be and to watch. Benidorm and its beaches are just 3 km away, with all

the leisure offer you could wish for. Luxury finishes, spacious rooms and terraces, spacious common areas and views of the sea and the Benidorm skyline will make this complex one of the references in the area.