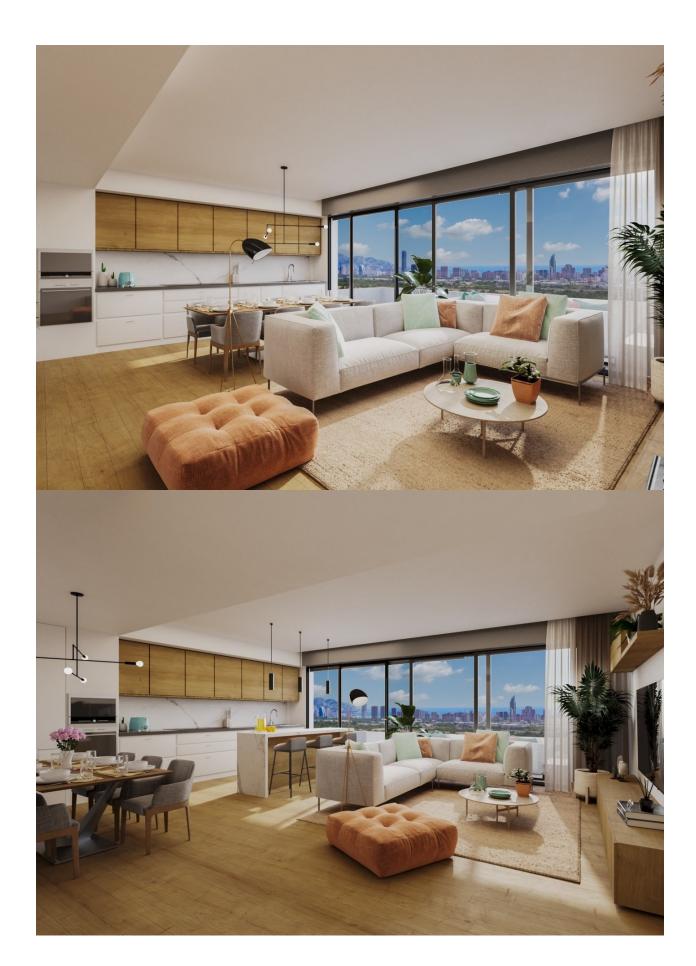

## **DESCRIPTION**

NEW RESIDENTIAL COMPLEX IN FINESTRAT WITH SEA VIEWS !!! The residential has in its center a small valley or valley and on each side of this valley there is a block of flats. The houses are oriented to the sea and the South, with large front terraces, spaces that give life. In the residential you can choose houses on ground floors with 3 duplex bedrooms with a terrace on the ground floor and a garden in the basement (where there is a large open space that can be enabled for additional bedrooms), first floors with 2 bedrooms with large terraces or plants 2/3 bedroom penthouse with large private terraces and solarium. All of them with wonderful views of the sea and the Benidorm skyline. The terraced structure of the complex makes the terraces stagger their descent to the valley with large walls of cyclopean stone and classic masonry. Natural stone. Like three thousand years ago. And each platform brings its beauty. The highest with the water, the pools, the viewpoint and the social meeting areas. And the look at the sea, from above, on its right scale. The following terraces bring vegetation and paths to walk them. For meditation, for a walk and to talk with Nature. To be and to watch. Benidorm and its beaches are just 3 km away, with all

the leisure offer you could wish for. Luxury finishes, spacious rooms and terraces, spacious common areas and views of the sea and the Benidorm skyline will make this complex one of the references in the area.