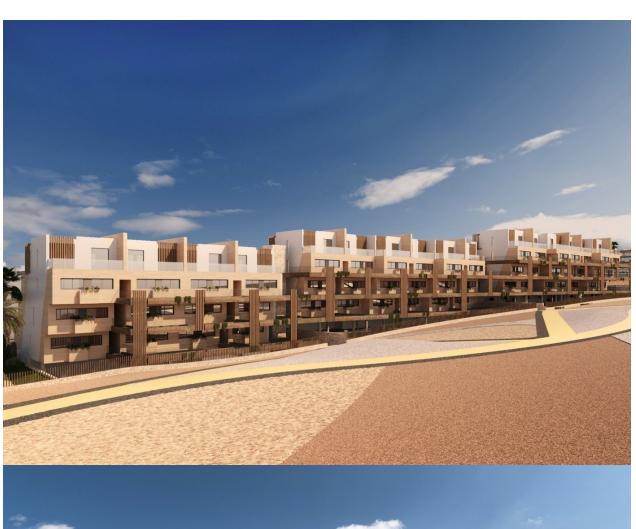

## **DESCRIPTION**

NEW RESIDENTIAL COMPLEX IN FINESTRAT WITH SEA VIEWS !!! The residential has in its center a small valley or valley and on each side of this valley there is a block of flats. The houses are oriented to the sea and the South, with large front terraces, spaces that give life. In the residential you can choose houses on ground floors with 3 duplex bedrooms with a terrace on the ground floor and a garden in the basement (where there is a large open space that can be enabled for additional bedrooms), first floors with 2 bedrooms with large terraces or plants 2/3 bedroom penthouse with large private terraces and solarium. All of them with wonderful views of the sea and the Benidorm skyline. The terraced structure of the complex makes the terraces stagger their descent to the valley with large walls of cyclopean stone and classic masonry. Natural stone. Like three thousand years ago. And each platform brings its beauty. The highest with the water, the pools, the viewpoint and the social meeting areas. And the look at the sea, from above, on its right scale. The following terraces bring vegetation and paths to walk them. For meditation, for a walk and to talk with Nature. To be and to watch. Benidorm and its beaches are just 3 km away, with all

the leisure offer you could wish for. Luxury finishes, spacious rooms and terraces, spacious common areas and views of the sea and the Benidorm skyline will make this complex one of the references in the area.