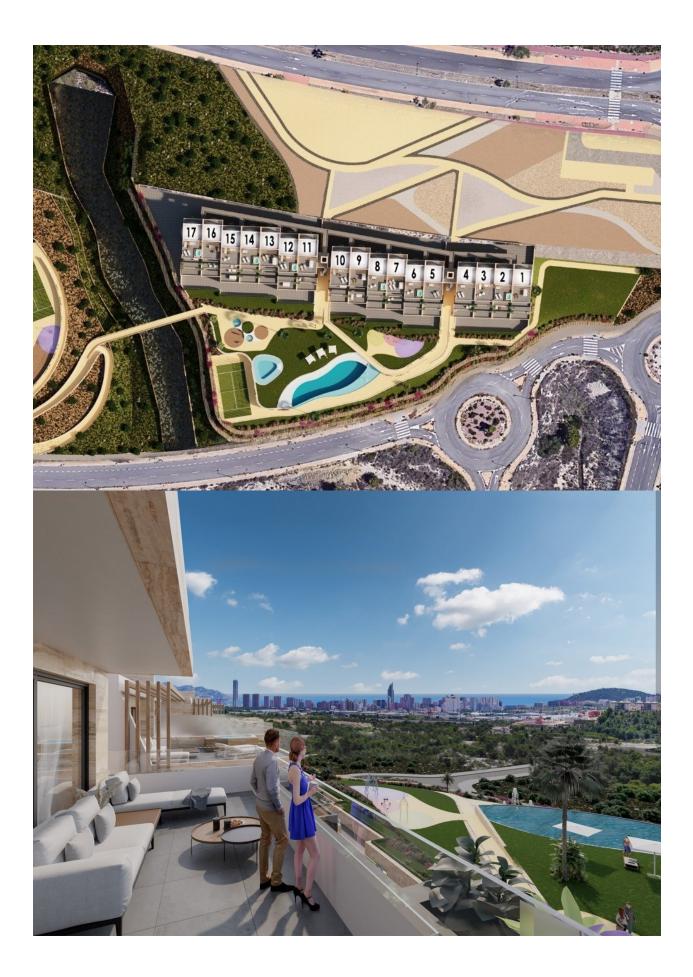

## **DESCRIPTION**

NEW RESIDENTIAL COMPLEX IN FINESTRAT WITH SEA VIEWS !!! The residential has in its center a small valley or valley and on each side of this valley there is a block of flats. The houses are oriented to the sea and the South, with large front terraces, spaces that give life. In the residential you can choose houses on ground floors with 3 duplex bedrooms with a terrace on the ground floor and a garden in the basement (where there is a large open space that can be enabled for additional bedrooms), first floors with 2 bedrooms with large terraces or plants 2/3 bedroom penthouse with large private terraces and solarium. All of them with wonderful views of the sea and the Benidorm skyline. The terraced structure of the complex makes the terraces stagger their descent to the valley with large walls of cyclopean stone and classic masonry. Natural stone. Like three thousand years ago. And each platform brings its beauty. The highest with the water, the pools, the viewpoint and the social meeting areas. And the look at the sea, from above, on its right scale. The following terraces bring vegetation and paths to walk them. For meditation, for a walk and to talk with Nature. To be and to watch. Benidorm and its beaches are just 3 km away, with all

## **VIEWS**

• Panoramic views

"OUR EXPERIENCE IS YOUR GUARANTEE"