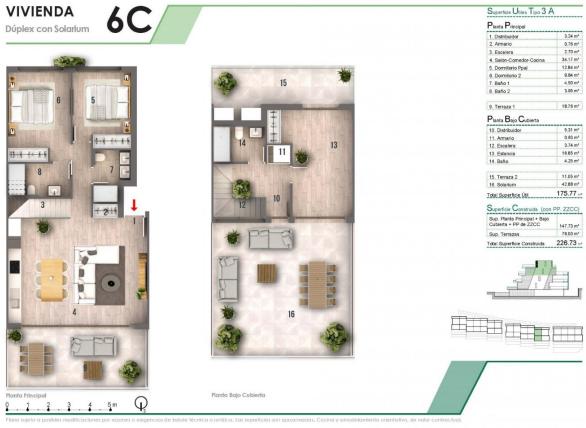

## **DESCRIPTION**

NEW RESIDENTIAL COMPLEX IN FINESTRAT WITH SEA VIEWS !!! The residential has in its center a small valley or valley and on each side of this valley there is a block of flats. The houses are oriented to the sea and the South, with large front terraces, spaces that give life. In the residential you can choose houses on ground floors with 3 duplex bedrooms with a terrace on the ground floor and a garden in the basement (where there is a large open space that can be enabled for additional bedrooms), first floors with 2 bedrooms with large terraces or plants 2/3 bedroom penthouse with large private terraces and solarium. All of them with wonderful views of the sea and the Benidorm skyline. The terraced structure of the complex makes the terraces stagger their descent to the valley with large walls of cyclopean stone and classic masonry. Natural stone. Like three thousand years ago. And each platform brings its beauty. The highest with the water, the pools, the viewpoint and the social meeting areas. And the look at the sea, from above, on its right scale. The following terraces bring vegetation and paths to walk them. For meditation, for a walk and to talk with Nature. To be and to watch. Benidorm and its beaches are just 3 km away, with all