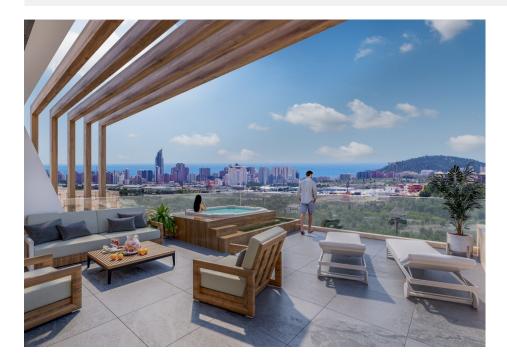

## **DESCRIPTION**

NEW RESIDENTIAL COMPLEX IN FINESTRAT WITH SEA VIEWS !!! The residential has in its center a small valley or valley and on each side of this valley there is a block of flats. The houses are oriented to the sea and the South, with large front terraces, spaces that give life. In the residential you can choose houses on ground floors with 3 duplex bedrooms with a terrace on the ground floor and a garden in the basement (where there is a large open space that can be enabled for additional bedrooms), first floors with 2 bedrooms with large terraces or plants 2/3 bedroom penthouse with large private terraces and solarium. All of them with wonderful views of the sea and the Benidorm skyline. The terraced structure of the complex makes the terraces stagger their descent to the valley with large walls of cyclopean stone and classic masonry. Natural stone. Like three thousand years ago. And each platform brings its beauty. The highest with the water, the pools, the viewpoint and the social meeting areas. And the look at the sea, from above, on its right scale. The following terraces bring vegetation and paths to walk them. For meditation, for a walk and to talk with Nature. To be and to watch. Benidorm and its beaches are just 3 km away, with all

the leisure offer you could wish for. Luxury finishes, spacious rooms and terraces, spacious common areas and views of the sea and the Benidorm skyline will make this complex one of the references in the area.

## **VIEWS**

• Panoramic views

"OUR EXPERIENCE IS YOUR GUARANTEE"