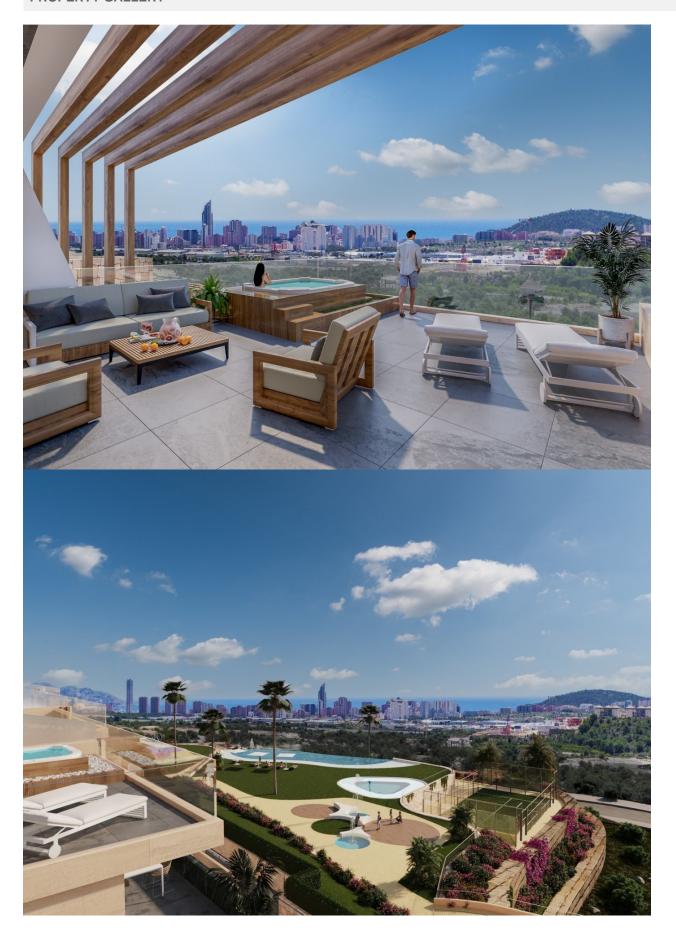

## **DESCRIPTION**

NEW RESIDENTIAL COMPLEX IN FINESTRAT WITH SEA VIEWS !!! The residential has in its center a small valley or valley and on each side of this valley there is a block of flats. The houses are oriented to the sea and the South, with large front terraces, spaces that give life. In the residential you can choose houses on ground floors with 3 duplex bedrooms with a terrace on the ground floor and a garden in the basement (where there is a large open space that can be enabled for additional bedrooms), first floors with 2 bedrooms with large terraces or plants 2/3 bedroom penthouse with large private terraces and solarium. All of them with wonderful views of the sea and the Benidorm skyline. The terraced structure of the complex makes the terraces stagger their descent to the valley with large walls of cyclopean stone and classic masonry. Natural stone. Like three thousand years ago. And each platform brings its beauty. The highest with the water, the pools, the viewpoint and the social meeting areas. And the look at the sea, from above, on its right scale. The following terraces bring vegetation and paths to walk them. For meditation, for a walk and to talk with Nature. To be and to watch. Benidorm and its beaches are just 3 km away, with all

the leisure offer you could wish for. Luxury finishes, spacious rooms and terraces, spacious common areas and views of the sea and the Benidorm skyline will make this complex one of the references in the area.

## **VIEWS**

• Panoramic views

"OUR EXPERIENCE IS YOUR GUARANTEE"