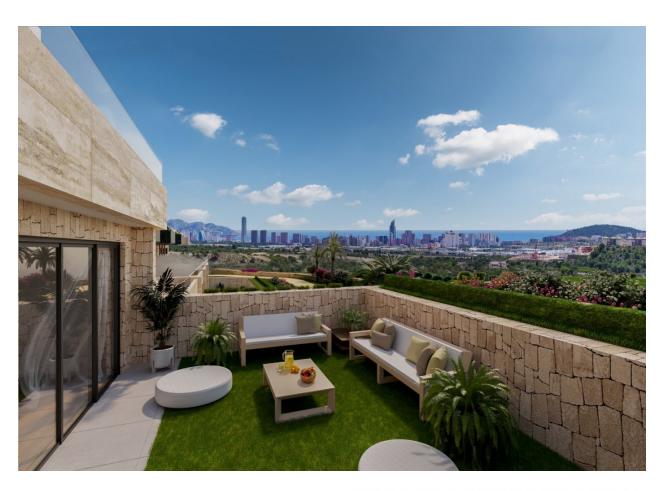

## **DESCRIPTION**

NEW RESIDENTIAL COMPLEX IN FINESTRAT WITH SEA VIEWS !!! The residential has in its center a small valley or valley and on each side of this valley there is a block of flats. The houses are oriented to the sea and the South, with large front terraces, spaces that give life. In the residential you can choose houses on ground floors with 3 duplex bedrooms with a terrace on the ground floor and a garden in the basement (where there is a large open space that can be enabled for additional bedrooms), first floors with 2 bedrooms with large terraces or plants 2/3 bedroom penthouse with large private terraces and solarium. All of them with wonderful views of the sea and the Benidorm skyline. The terraced structure of the complex makes the terraces stagger their descent to the valley with large walls of cyclopean stone and classic masonry. Natural stone. Like three thousand years ago. And each platform brings its beauty. The highest with the water, the pools, the viewpoint and the social meeting areas. And the look at the sea, from above, on its right scale. The following terraces bring vegetation and paths to walk them. For meditation, for a walk and to talk with Nature. To be and to watch. Benidorm and its beaches are just 3 km away, with all

## **VIEWS**

• Panoramic views

"OUR EXPERIENCE IS YOUR GUARANTEE"