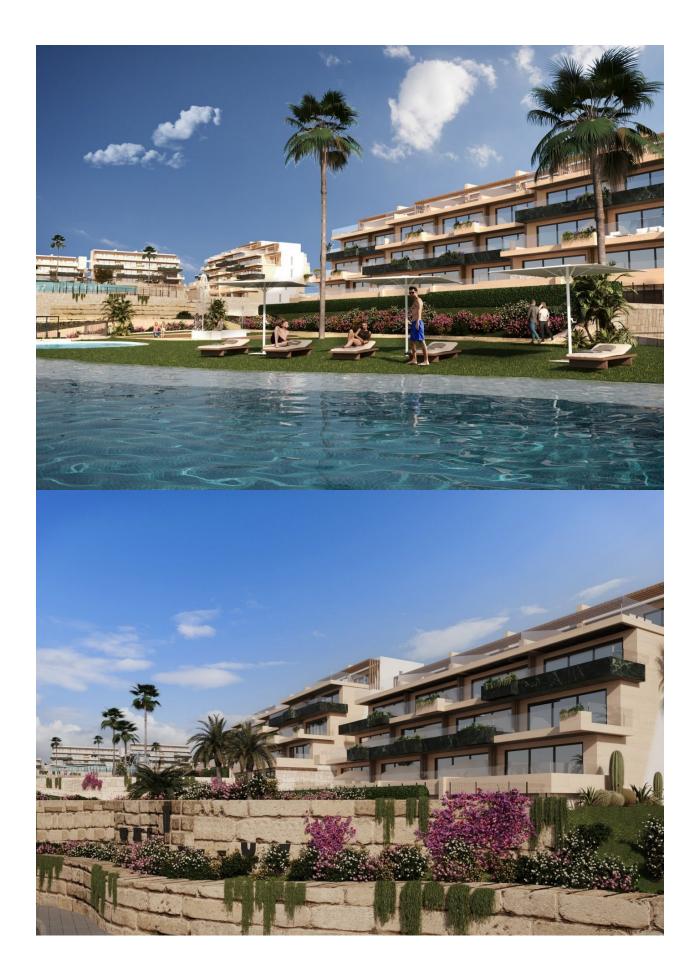

#### **DESCRIPTION**

NEW RESIDENTIAL COMPLEX IN FINESTRAT WITH SEA VIEWS !!! The residential has in its center a small valley or valley and on each side of this valley there is a block of flats. The houses are oriented to the sea and the South, with large front terraces, spaces that give life. In the residential you can choose houses on ground floors with 3 duplex bedrooms with a terrace on the ground floor and a garden in the basement (where there is a large open space that can be enabled for additional bedrooms), first floors with 2 bedrooms with large terraces or plants 3 bedroom penthouse with large private terraces and solarium. All of them with wonderful views of the sea and the Benidorm skyline. The terraced structure of the complex makes the terraces stagger their descent to the valley with large walls of cyclopean stone and classic masonry. Natural stone. Like three thousand years ago. And each platform brings its beauty. The highest with the water, the pools, the viewpoint and the social meeting areas. And the look at the sea, from above, on its right scale. The following terraces bring vegetation and paths to walk them. For meditation, for a walk and to talk with Nature. To be and to watch. Benidorm and its beaches are just 3 km away, with all

the leisure offer you could wish for. Luxury finishes, spacious rooms and terraces, spacious common areas and views of the sea and the Benidorm skyline will make this complex one of the references in the area.