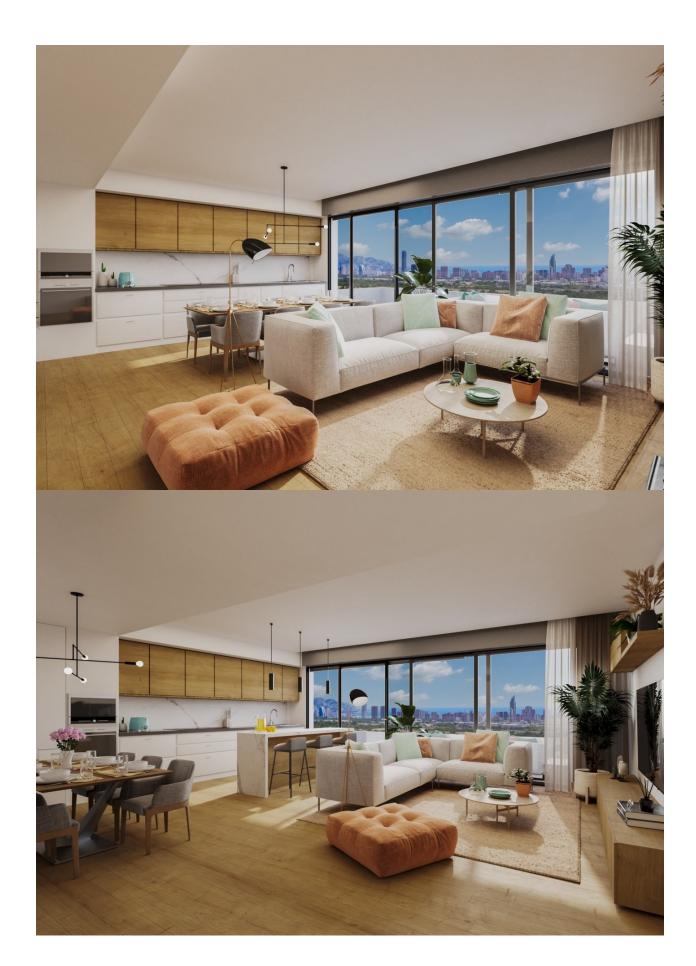

#### **DESCRIPTION**

NEW RESIDENTIAL COMPLEX IN FINESTRAT WITH SEA VIEWS !!! The residential has in its center a small valley or valley and on each side of this valley there is a block of flats. The houses are oriented to the sea and the South, with large front terraces, spaces that give life. In the residential you can choose houses on ground floors with 3 duplex bedrooms with a terrace on the ground floor and a garden in the basement (where there is a large open space that can be enabled for additional bedrooms), first floors with 2 bedrooms with large terraces or plants 3 bedroom penthouse with large private terraces and solarium. All of them with wonderful views of the sea and the Benidorm skyline. The terraced structure of the complex makes the terraces stagger their descent to the valley with large walls of cyclopean stone and classic masonry. Natural stone. Like three thousand years ago. And each platform brings its beauty. The highest with the water, the pools, the viewpoint and the social meeting areas. And the look at the sea, from above, on its right scale. The following terraces bring vegetation and paths to walk them. For meditation, for a walk and to talk with Nature. To be and to watch. Benidorm and its beaches are just 3 km away, with all

the leisure offer you could wish for. Luxury finishes, spacious rooms and terraces, spacious common areas and views of the sea and the Benidorm skyline will make this complex one of the references in the area.