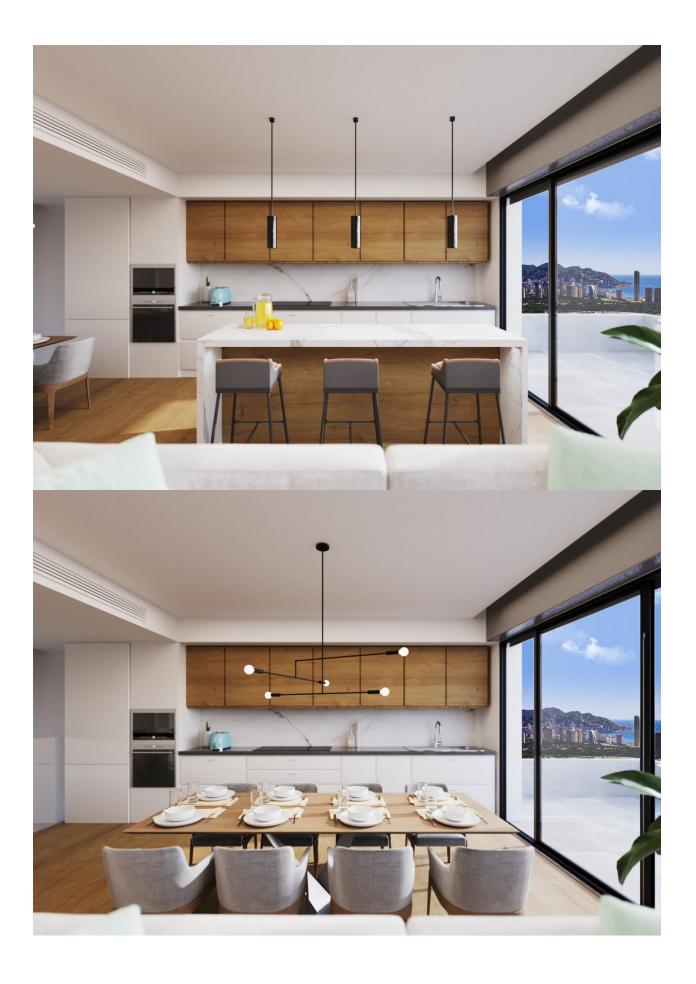

#### **DESCRIPTION**

NEW RESIDENTIAL COMPLEX IN FINESTRAT WITH SEA VIEWS !!! The residential has in its center a small valley or valley and on each side of this valley there is a block of flats. The houses are oriented to the sea and the South, with large front terraces, spaces that give life. In the residential you can choose houses on ground floors with 3 duplex bedrooms with a terrace on the ground floor and a garden in the basement (where there is a large open space that can be enabled for additional bedrooms), first floors with 2 bedrooms with large terraces or plants 3 bedroom penthouse with large private terraces and solarium. All of them with wonderful views of the sea and the Benidorm skyline. The terraced structure of the complex makes the terraces stagger their descent to the valley with large walls of cyclopean stone and classic masonry. Natural stone. Like three thousand years ago. And each platform brings its beauty. The highest with the water, the pools, the viewpoint and the social meeting areas. And the look at the sea, from above, on its right scale. The following terraces bring vegetation and paths to walk them. For meditation, for a walk and to talk with Nature. To be and to watch. Benidorm and its beaches are just 3 km away, with all

the leisure offer you could wish for. Luxury finishes, spacious rooms and terraces, spacious common areas and views of the sea and the Benidorm skyline will make this complex one of the references in the area.