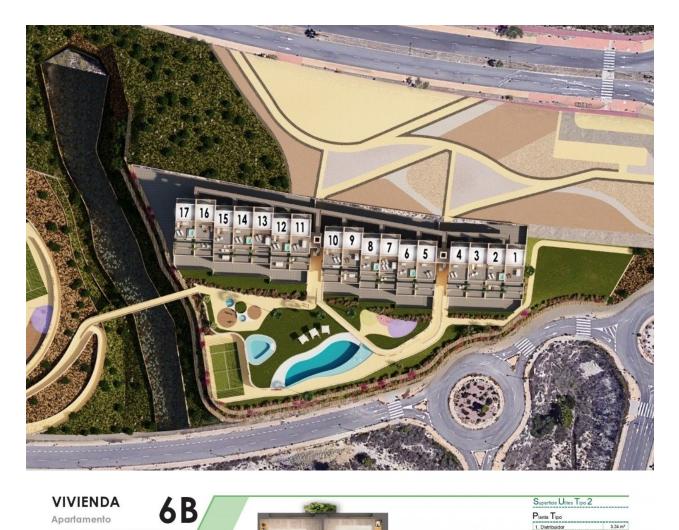

#### **DESCRIPTION**

NEW RESIDENTIAL COMPLEX IN FINESTRAT WITH SEA VIEWS !!! The residential has in its center a small valley or valley and on each side of this valley there is a block of flats. The houses are oriented to the sea and the South, with large front terraces, spaces that give life. In the residential you can choose houses on ground floors with 3 duplex bedrooms with a terrace on the ground floor and a garden in the basement (where there is a large open space that can be enabled for additional bedrooms), first floors with 2 bedrooms with large terraces or plants 3 bedroom penthouse with large private terraces and solarium. All of them with wonderful views of the sea and the Benidorm skyline. The terraced structure of the complex makes the terraces stagger their descent to the valley with large walls of cyclopean stone and classic masonry. Natural stone. Like three thousand years ago. And each platform brings its beauty. The highest with the water, the pools, the viewpoint and the social meeting areas. And the look at the sea, from above, on its right scale. The following terraces bring vegetation and paths to walk them. For meditation, for a walk and to talk with Nature. To be and to watch. Benidorm and its beaches are just 3 km away, with all

# **VIVIENDA**

Apartamento