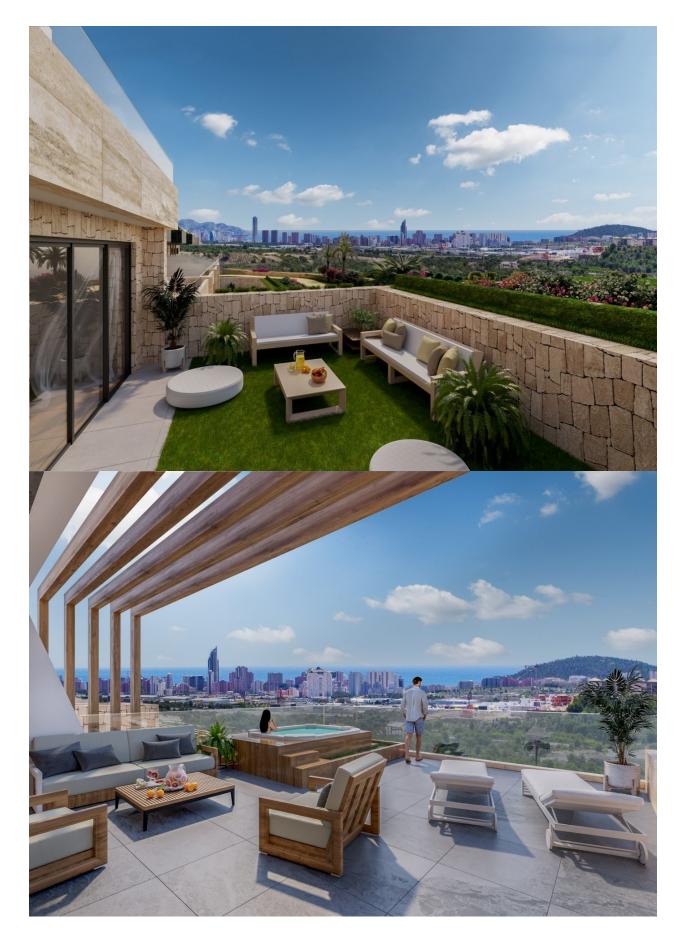

#### **DESCRIPTION**

NEW RESIDENTIAL COMPLEX IN FINESTRAT WITH SEA VIEWS !!! The residential has in its center a small valley or valley and on each side of this valley there is a block of flats. The houses are oriented to the sea and the South, with large front terraces, spaces that give life. In the residential you can choose houses on ground floors with 3 duplex bedrooms with a terrace on the ground floor and a garden in the basement (where there is a large open space that can be enabled for additional bedrooms), first floors with 2 bedrooms with large terraces or plants 3 bedroom penthouse with large private terraces and solarium. All of them with wonderful views of the sea and the Benidorm skyline. The terraced structure of the complex makes the terraces stagger their descent to the valley with large walls of cyclopean stone and classic masonry. Natural stone. Like three thousand years ago. And each platform brings its beauty. The highest with the water, the pools, the viewpoint and the social meeting areas. And the look at the sea, from above, on its right scale. The following terraces bring vegetation and paths to walk them. For meditation, for a walk and to talk with Nature. To be and to watch. Benidorm and its beaches are just 3 km away, with all

the leisure offer you could wish for. Luxury finishes, spacious rooms and terraces, spacious common areas and views of the sea and the Benidorm skyline will make this complex one of the references in the area.

## **VIEWS**

• Panoramic views