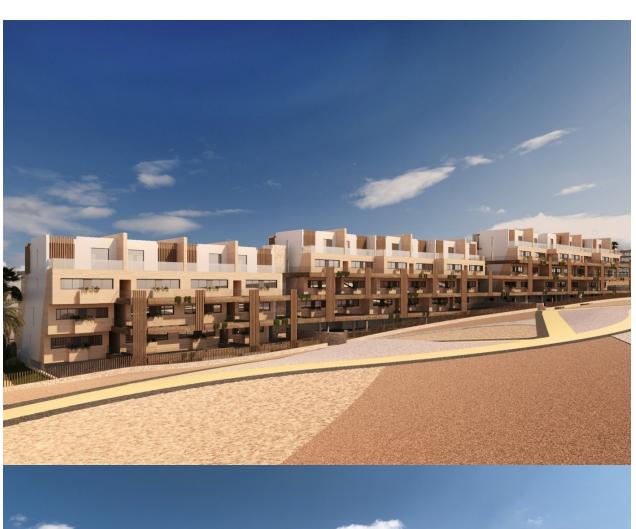

#### **DESCRIPTION**

NEW RESIDENTIAL COMPLEX IN FINESTRAT WITH SEA VIEWS !!! The residential has in its center a small valley or valley and on each side of this valley there is a block of flats. The houses are oriented to the sea and the South, with large front terraces, spaces that give life. In the residential you can choose houses on ground floors with 3 duplex bedrooms with a terrace on the ground floor and a garden in the basement (where there is a large open space that can be enabled for additional bedrooms), first floors with 2 bedrooms with large terraces or plants 3 bedroom penthouse with large private terraces and solarium. All of them with wonderful views of the sea and the Benidorm skyline. The terraced structure of the complex makes the terraces stagger their descent to the valley with large walls of cyclopean stone and classic masonry. Natural stone. Like three thousand years ago. And each platform brings its beauty. The highest with the water, the pools, the viewpoint and the social meeting areas. And the look at the sea, from above, on its right scale. The following terraces bring vegetation and paths to walk them. For meditation, for a walk and to talk with Nature. To be and to watch. Benidorm and its beaches are just 3 km away, with all

the leisure offer you could wish for. Luxury finishes, spacious rooms and terraces, spacious common areas and views of the sea and the Benidorm skyline will make this complex one of the references in the area.