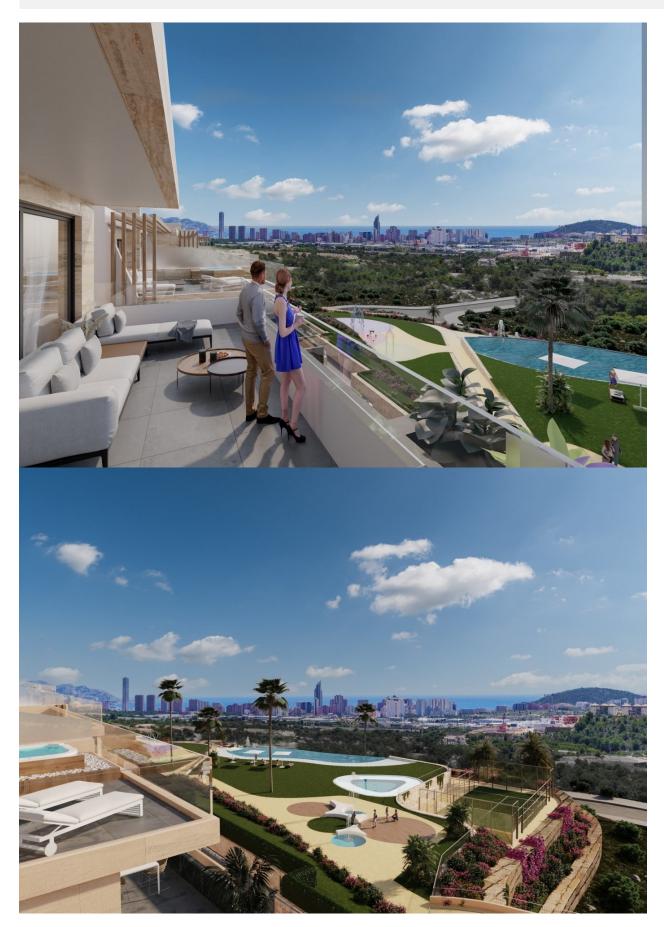

#### **DESCRIPTION**

NEW RESIDENTIAL COMPLEX IN FINESTRAT WITH SEA VIEWS !!! The residential has in its center a small valley or valley and on each side of this valley there is a block of flats. The houses are oriented to the sea and the South, with large front terraces, spaces that give life. In the residential you can choose houses on ground floors with 3 duplex bedrooms with a terrace on the ground floor and a garden in the basement (where there is a large open space that can be enabled for additional bedrooms), first floors with 2 bedrooms with large terraces or plants 3 bedroom penthouse with large private terraces and solarium. All of them with wonderful views of the sea and the Benidorm skyline. The terraced structure of the complex makes the terraces stagger their descent to the valley with large walls of cyclopean stone and classic masonry. Natural stone. Like three thousand years ago. And each platform brings its beauty. The highest with the water, the pools, the viewpoint and the social meeting areas. And the look at the sea, from above, on its right scale. The following terraces bring vegetation and paths to walk them. For meditation, for a walk and to talk with Nature. To be and to watch. Benidorm and its beaches are just 3 km away, with all

the leisure offer you could wish for. Luxury finishes, spacious rooms and terraces, spacious common areas and views of the sea and the Benidorm skyline will make this complex one of the references in the area.

## **VIEWS**

• Panoramic views