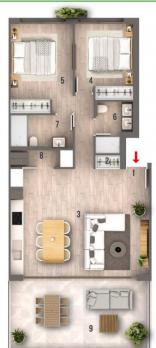

# **VIVIENDA**

Apartamento

#### Superficie Utiles Tipo 2

| Distribuidor            | 3.24 m²             |
|-------------------------|---------------------|
| 2. Armario              | 0.76 m²             |
| 3. Salón-Comedor-Cocina | 34.17 m²            |
| 4. Dormitorio Ppal      | 12.84 m²            |
| 5. Dormitorio 2         | 9.84 m²             |
| 6. Baño 1               | 4.65 m <sup>2</sup> |
| 7. Baño 2               | 3.77 m <sup>2</sup> |
| 8. Lavanderia           | 2.40 m <sup>2</sup> |
| 9. Terraza              | 21.78 m²            |
| otal Superficie Útil    | 93.45               |

| Superficie Construida (con  | PP. ZZCC) |
|-----------------------------|-----------|
| Sup. Vivienda + PP de ZZCC  | 106.95 m² |
| Sup. Terraza                | 24.13 m²  |
| Total Superficie Construida | 131.08    |