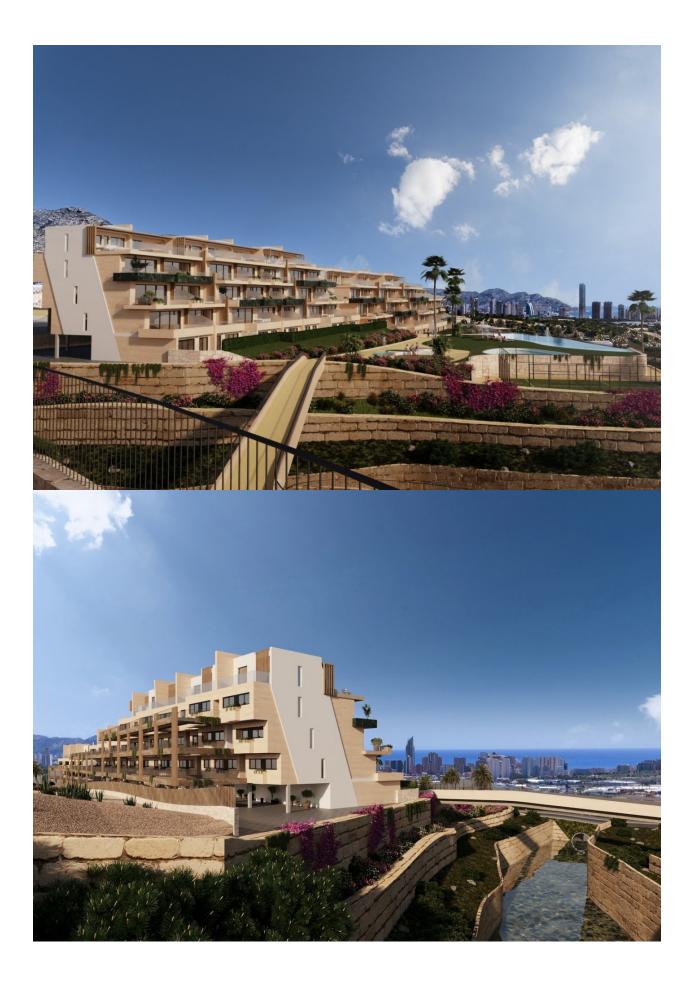

#### **DESCRIPTION**

NEW RESIDENTIAL COMPLEX IN FINESTRAT WITH SEA VIEWS !!! The residential has in its center a small valley or valley and on each side of this valley there is a block of flats. The houses are oriented to the sea and the South, with large front terraces, spaces that give life. In the residential you can choose houses on ground floors with 3 duplex bedrooms with a terrace on the ground floor and a garden in the basement (where there is a large open space that can be enabled for additional bedrooms), first floors with 2 bedrooms with large terraces or plants 3 bedroom penthouse with large private terraces and solarium. All of them with wonderful views of the sea and the Benidorm skyline. The terraced structure of the complex makes the terraces stagger their descent to the valley with large walls of cyclopean stone and classic masonry. Natural stone. Like three thousand years ago. And each platform brings its beauty. The highest with the water, the pools, the viewpoint and the social meeting areas. And the look at the sea, from above, on its right scale. The following terraces bring vegetation and paths to walk them. For meditation, for a walk and to talk with Nature. To be and to watch. Benidorm and its beaches are just 3 km away, with all

the leisure offer you could wish for. Luxury finishes, spacious rooms and terraces, spacious common areas and views of the sea and the Benidorm skyline will make this complex one of the references in the area.