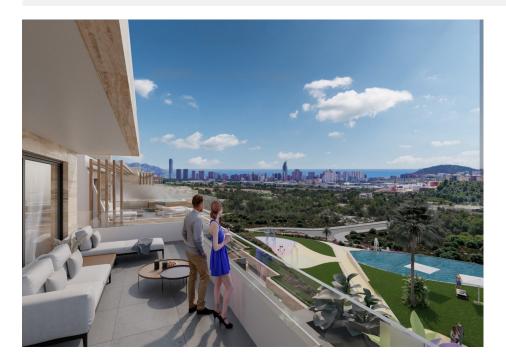

#### **DESCRIPTION**

NEW RESIDENTIAL COMPLEX IN FINESTRAT WITH SEA VIEWS !!! The residential has in its center a small valley or valley and on each side of this valley there is a block of flats. The houses are oriented to the sea and the South, with large front terraces, spaces that give life. In the residential you can choose houses on ground floors with 3 duplex bedrooms with a terrace on the ground floor and a garden in the basement (where there is a large open space that can be enabled for additional bedrooms), first floors with 2 bedrooms with large terraces or plants 3 bedroom penthouse with large private terraces and solarium. All of them with wonderful views of the sea and the Benidorm skyline. The terraced structure of the complex makes the terraces stagger their descent to the valley with large walls of cyclopean stone and classic masonry. Natural stone. Like three thousand years ago. And each platform brings its beauty. The highest with the water, the pools, the viewpoint and the social meeting areas. And the look at the sea, from above, on its right scale. The following terraces bring vegetation and paths to walk them. For meditation, for a walk and to talk with Nature. To be and to watch. Benidorm and its beaches are just 3 km away, with all

the leisure offer you could wish for. Luxury finishes, spacious rooms and terraces, spacious common areas and views of the sea and the Benidorm skyline will make this complex one of the references in the area.

## **VIEWS**

• Panoramic views