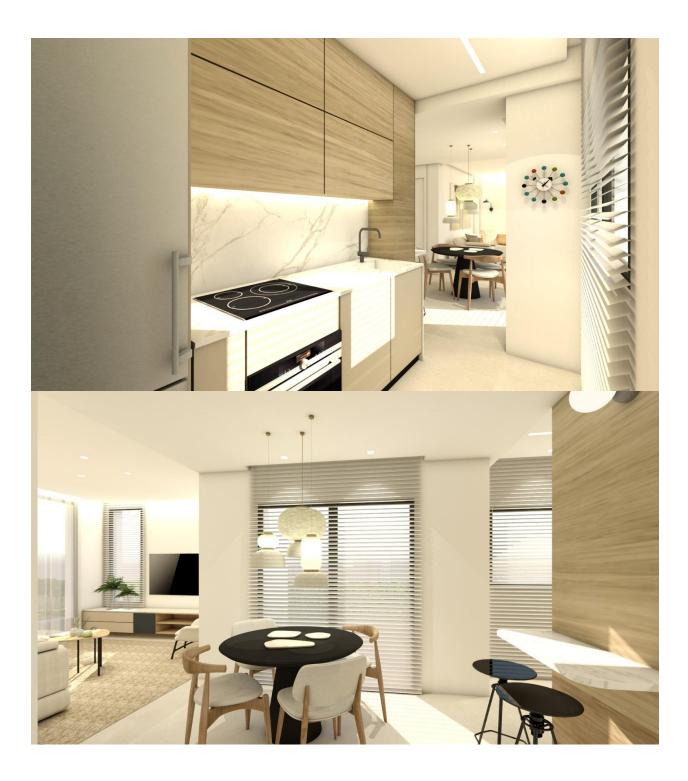

#### DESCRIPTION

NEW BUILD RESIDENTIAL IN LOS ALCAZARES New Build residential complex in Los Alcazares. Complex consist of 3 blocks apartments, all has 2 bedrooms, open plan kitchen and the lounge area, fitted wardrobes, parking space. Ground floor apartments with private gardens, middle floor apartments with terraces and penthouses has private solarium Residential located in a frontline of the prestigious golf course "La Serena Golf". This golf course is well renowned for its lakes and vegetation that interweave with the golf course. The water and lakes are present in 16 of the 18 holes, but all the course is designed to offer the golfer different strategies in each hole. Another aspect that makes this golf course unique is that it's connected by walking to the city centre, something impossible to find in other golf locations that allow us to enjoy the calm and the beauty of the area without refusing the access to the services that Los Alcázares offers. Residential located in Los Alcázares an exceptional area on the Costa Cálida at only 25 minutes from Murcia airport and 55 min from Alicante airport. The area is connected through highway with the cities of Cartagena, Murcia and Alicante and the rest of the beaches of the Costa Cálida and the Costa Blanca.