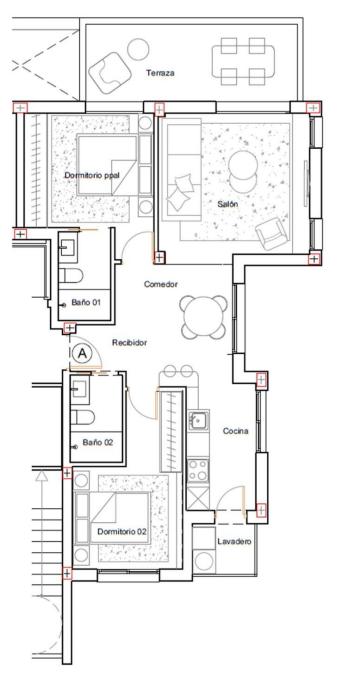

# PROPERTY GALLERY

BLOQUE I PLANTA

PLANTA SEGUNDA

APARTAMENTO BI-V2A

| SUPERFICIE CONSTRUIDA: | 80,84 m <sup>2</sup>         |
|------------------------|------------------------------|
| TERRAZA:               | 1 <b>0,92</b> m <sup>2</sup> |
| SOLARIUM:              | <b>45,00</b> m <sup>2</sup>  |