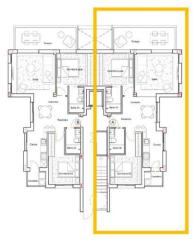

# PROPERTY GALLERY

BLOQUE I PLANTA

PLANTA SEGUNDA

APARTAMENTO BI-V2A

| SUPERFICIE CONSTRUIDA: | 80,84 m <sup>2</sup>         |
|------------------------|------------------------------|
| TERRAZA:               | 1 <b>0,92</b> m <sup>2</sup> |
| SOLARIUM:              | <b>45,00</b> m <sup>2</sup>  |