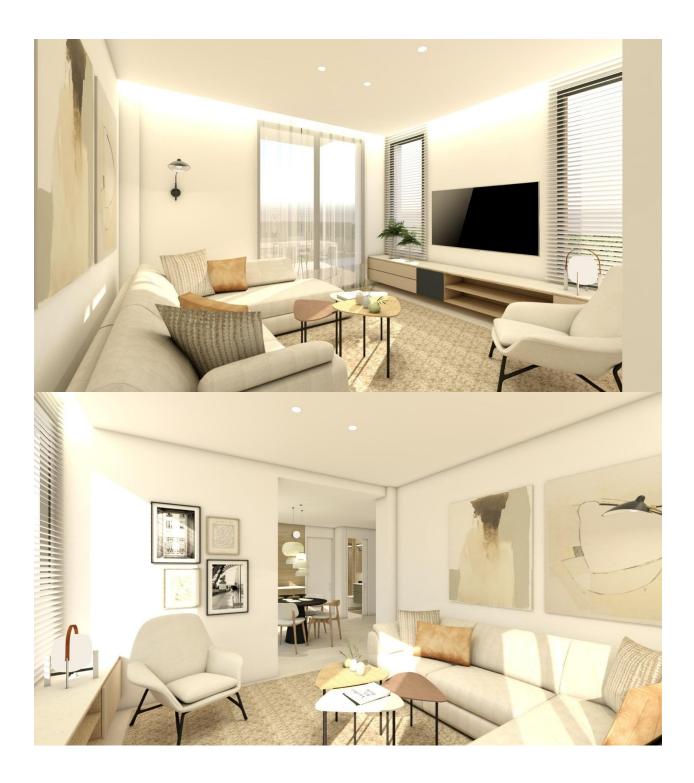

#### DESCRIPTION

NEW BUILD RESIDENTIAL IN LOS ALCAZARES New Build residential complex in Los Alcazares. Complex consist of 3 blocks apartments, all has 2 bedrooms, open plan kitchen and the lounge area, fitted wardrobes, parking space. Ground floor apartments with private gardens, middle floor apartments with terraces and penthouses has private solarium Residential located in a frontline of the prestigious golf course "La Serena Golf". This golf course is well renowned for its lakes and vegetation that interweave with the golf course. The water and lakes are present in 16 of the 18 holes, but all the course is designed to offer the golfer different strategies in each hole. Another aspect that makes this golf course unique is that it's connected by walking to the city centre, something impossible to find in other golf locations that allow us to enjoy the calm and the beauty of the area without refusing the access to the services that Los Alcázares offers. Residential located in Los Alcázares an exceptional area on the Costa Cálida at only 25 minutes from Murcia airport and 55 min from Alicante airport. The area is connected through highway with the cities of Cartagena, Murcia and Alicante and the rest of the beaches of the Costa Cálida and the Costa Blanca.