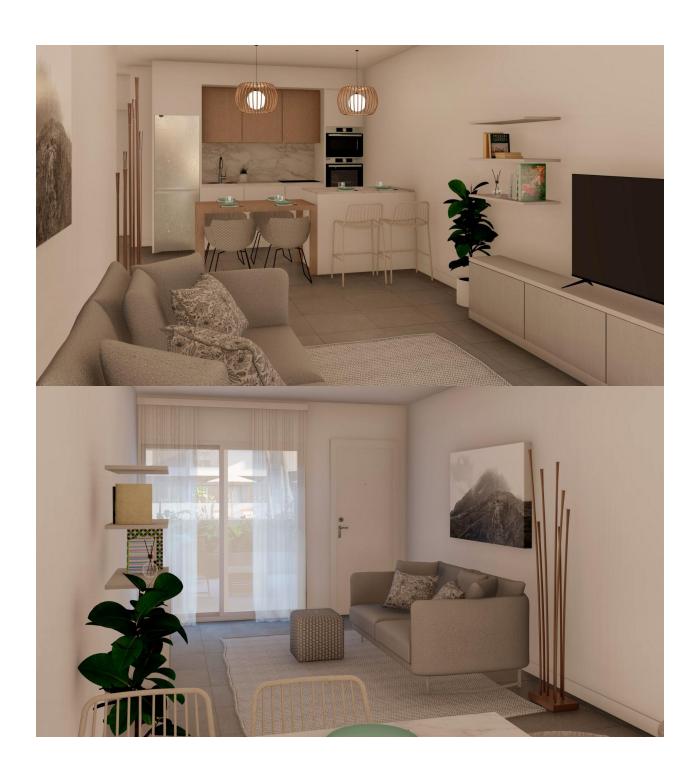

## DESCRIPTION

NEW BUILD BUNGALOWS IN ROLDAN New Build gated residential complex of bungalow apartments located in Roldán, Murcia. These exclusive bungalows are designed with 3 bedrooms and 2 bathrooms, terrace on the ground floor and with 2 bedrooms and 2 bathrooms and solarium for the upper floor. The interiors, elegant and functional, have high quality floors, fully fitted kitchens in white combined with imitation wood, including electrical appliances. The bathrooms have a vanity unit with washbasin and light. The bedrooms include lined wardrobes with drawers and sliding doors and each property has pre-installation for ducted air conditioning. The exteriors are not less impressive, including a communal swimming pool and a beautiful sport area and childrens playground on artificial grass to enjoy. Each property has parking space. Storerooms are optional at an extra cost. Roldan itself is a traditional town with all the local amenities you will need including Supermarkets, Restaurants, Bars, Health Clinic, Pharmacy, Police Station, Petrol Station, Mechanics, Dentists, Doctors and more. The nearby golf resorts of La Torre, & Terrazas are easily accessible, Corvera Airport is 15 minutes away & the beaches of the Mar Menor just 20 minutes drive.