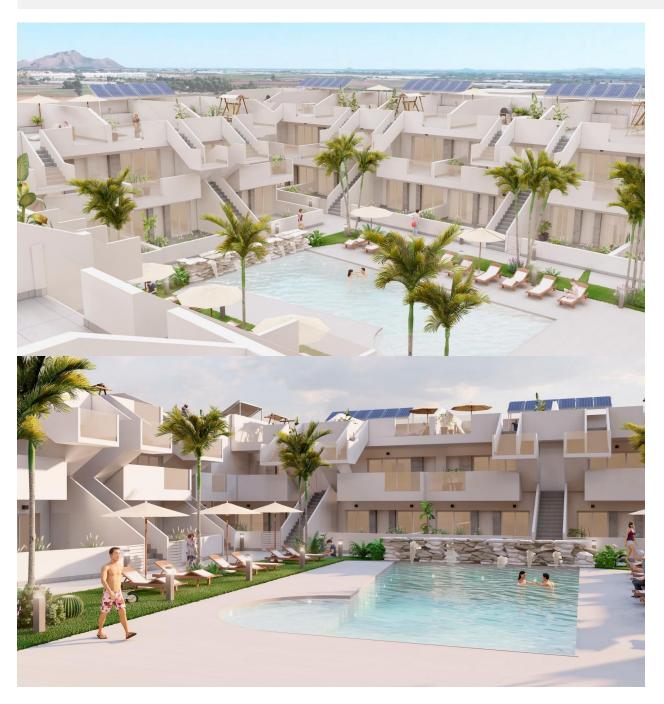

## DESCRIPTION

NEW BUILD BUNGALOWS IN ROLDAN New Build gated residential complex of bungalow apartments located in Roldán, Murcia. These exclusive bungalows are designed with 3 bedrooms and 2 bathrooms, terrace on the ground floor and with 2 bedrooms and 2 bathrooms and solarium for the upper floor. The interiors, elegant and functional, have high quality floors, fully fitted kitchens in white combined with imitation wood, including electrical appliances. The bathrooms have a vanity unit with washbasin and light. The bedrooms include lined wardrobes with drawers and sliding doors and each property has pre-installation for ducted air conditioning. The exteriors are not less impressive, including a communal swimming pool and a beautiful sport area and childrens playground on artificial grass to enjoy. Each property has parking space. Storerooms are optional at an extra cost. Roldan itself is a traditional town with all the local amenities you will need including Supermarkets, Restaurants, Bars, Health Clinic, Pharmacy, Police Station, Petrol Station, Mechanics, Dentists, Doctors and more. The nearby golf resorts of La Torre, & Terrazas are easily accessible, Corvera Airport is 15 minutes away & the beaches of the Mar Menor just 20 minutes drive.