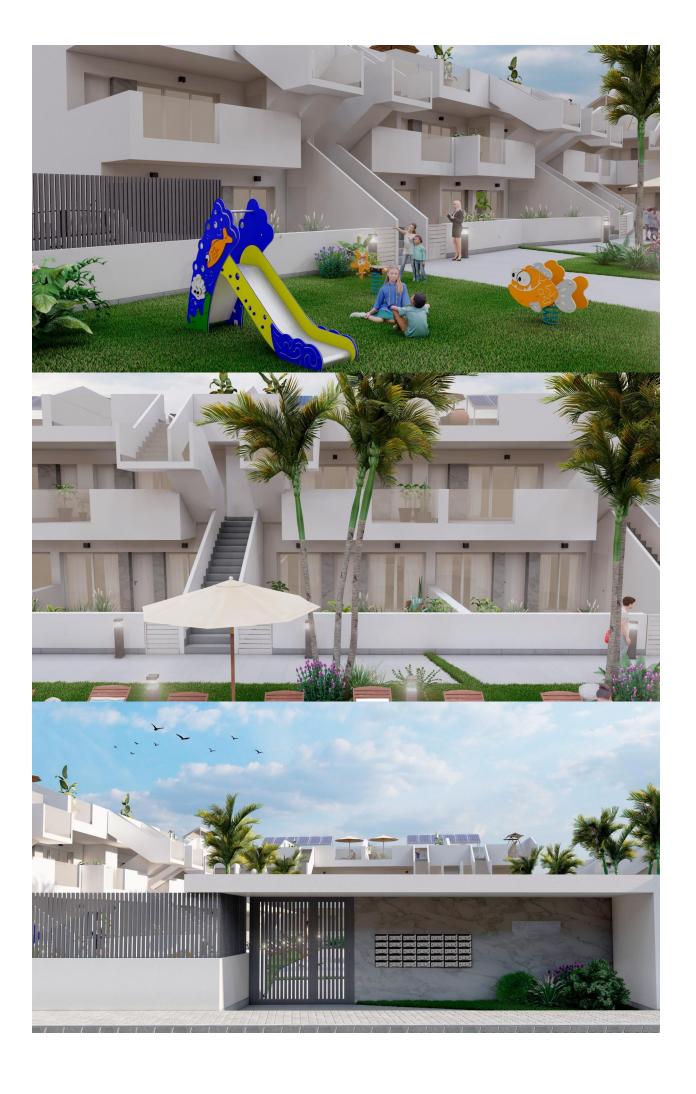

## DESCRIPTION

NEW BUILD BUNGALOWS IN ROLDAN New Build gated residential complex of bungalow apartments located in Roldán, Murcia. These exclusive bungalows are designed with 3 bedrooms and 2 bathrooms, terrace on the ground floor and with 2 bedrooms and 2 bathrooms and solarium for the upper floor. The interiors, elegant and functional, have high quality floors, fully fitted kitchens in white combined with imitation wood, including electrical appliances. The bathrooms have a vanity unit with washbasin and light. The bedrooms include lined wardrobes with drawers and sliding doors and each property has pre-installation for ducted air conditioning. The exteriors are not less impressive, including a communal swimming pool and a beautiful sport area and childrens playground on artificial grass to enjoy. Each property has parking space. Storerooms are optional at an extra cost. Roldan itself is a traditional town with all the local amenities you will need including Supermarkets, Restaurants, Bars, Health Clinic, Pharmacy, Police Station, Petrol Station, Mechanics, Dentists, Doctors and more. The nearby golf resorts of La Torre, & Terrazas are easily accessible, Corvera Airport is 15 minutes away & the beaches of the Mar Menor just 20 minutes drive.