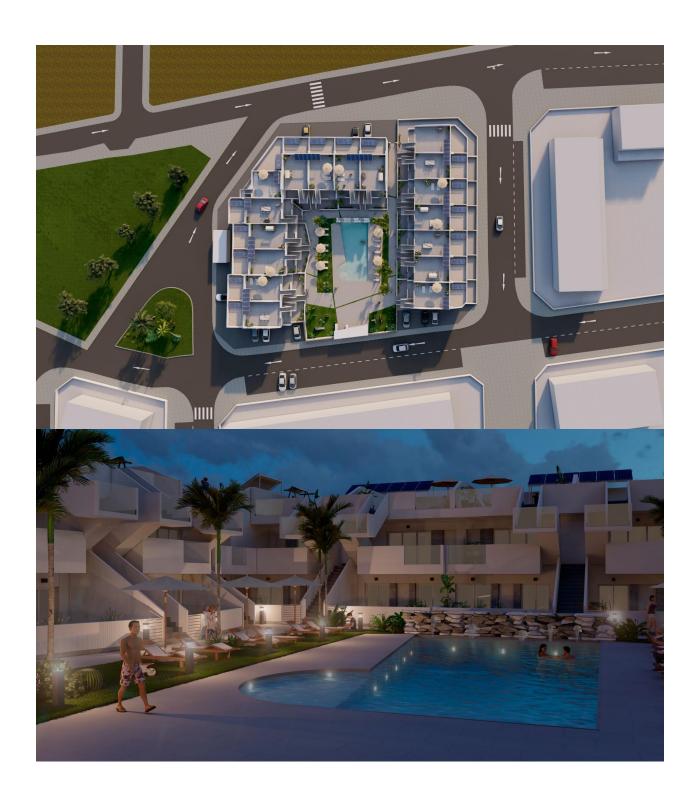

## DESCRIPTION

NEW BUILD BUNGALOWS IN ROLDAN New Build gated residential complex of bungalow apartments located in Roldán, Murcia. These exclusive bungalows are designed with 3 bedrooms and 2 bathrooms, terrace on the ground floor and with 2 bedrooms and 2 bathrooms and solarium for the upper floor. The interiors, elegant and functional, have high quality floors, fully fitted kitchens in white combined with imitation wood, including electrical appliances. The bathrooms have a vanity unit with washbasin and light. The bedrooms include lined wardrobes with drawers and sliding doors and each property has pre-installation for ducted air conditioning. The exteriors are not less impressive, including a communal swimming pool and a beautiful sport area and childrens playground on artificial grass to enjoy. Each property has parking space. Storerooms are optional at an extra cost. Roldan itself is a traditional town with all the local amenities you will need including Supermarkets, Restaurants, Bars, Health Clinic, Pharmacy, Police Station, Petrol Station, Mechanics, Dentists, Doctors and more. The nearby golf resorts of La Torre, & Terrazas are easily accessible, Corvera Airport is 15 minutes away & the beaches of the Mar Menor just 20 minutes drive.