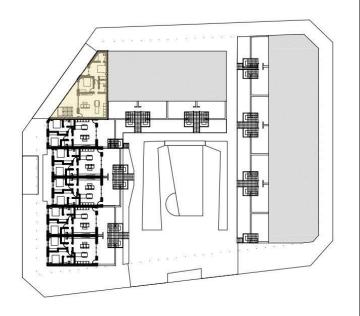

## VIVIENDA 1F - 2 DORMITORIOS

Sup. Construída: 80.10 m2

Sup. Terraza incluido porche: 15.50 m2
Sup. Porche incluido en Terraza: 4.20 m2
Sup. Solarium: 45.10 m2
Sup. Aparcamiento privado: 55.45 m2

"OUR EXPERIENCE IS YOUR GUARANTEE"