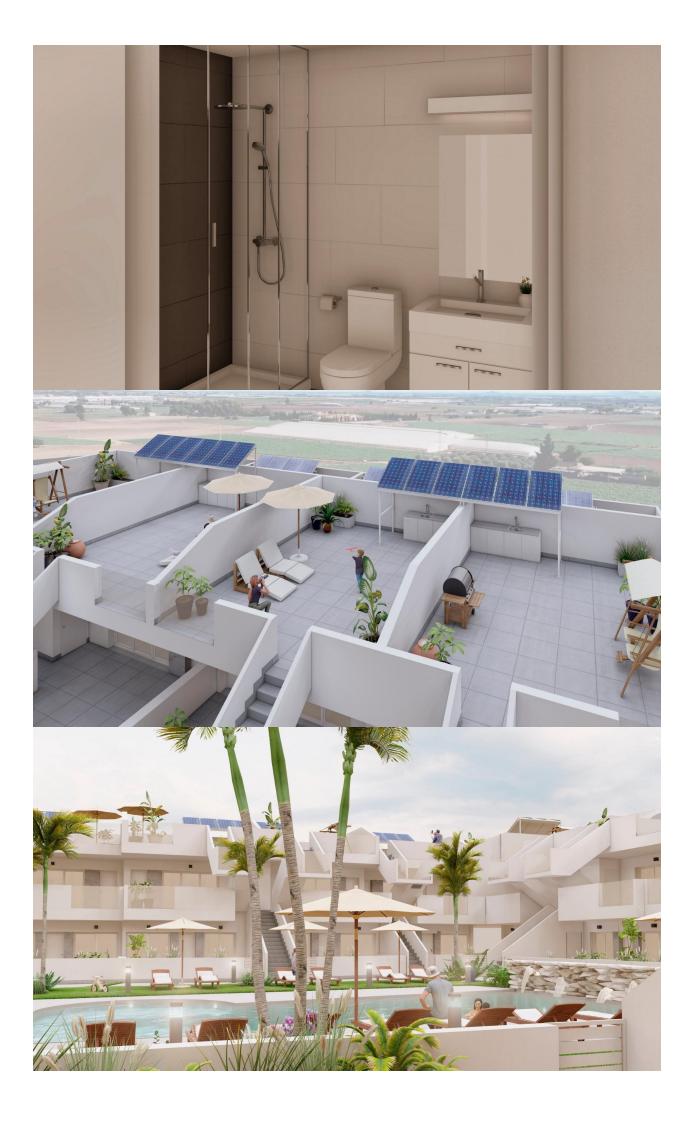

## DESCRIPTION

NEW BUILD BUNGALOWS IN ROLDAN New Build gated residential complex of bungalow apartments located in Roldán, Murcia. These exclusive bungalows are designed with 3 bedrooms and 2 bathrooms, terrace on the ground floor and with 2 bedrooms and 2 bathrooms and solarium for the upper floor. The interiors, elegant and functional, have high quality floors, fully fitted kitchens in white combined with imitation wood, including electrical appliances. The bathrooms have a vanity unit with washbasin and light. The bedrooms include lined wardrobes with drawers and sliding doors and each property has pre-installation for ducted air conditioning. The exteriors are not less impressive, including a communal swimming pool and a beautiful sport area and childrens playground on artificial grass to enjoy. Each property has parking space. Storerooms are optional at an extra cost. Roldan itself is a traditional town with all the local amenities you will need including Supermarkets, Restaurants, Bars, Health Clinic, Pharmacy, Police Station, Petrol Station, Mechanics, Dentists, Doctors and more. The nearby golf resorts of La Torre, & Terrazas are easily accessible, Corvera Airport is 15 minutes away & the beaches of the Mar Menor just 20 minutes drive.