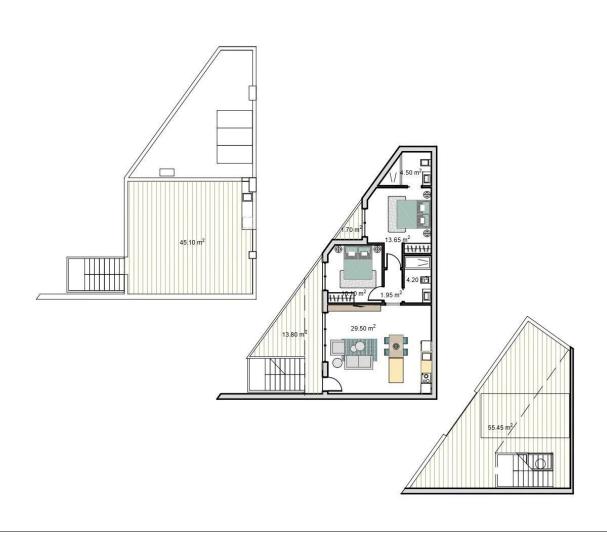

## VIVIENDA 1F - 2 DORMITORIOS

Sup. Construída: 80.10 m2

Sup. Terraza incluido porche: 15.50 m2
Sup. Porche incluido en Terraza: 4.20 m2
Sup. Solarium: 45.10 m2
Sup. Aparcamiento privado: 55.45 m2

"OUR EXPERIENCE IS YOUR GUARANTEE"