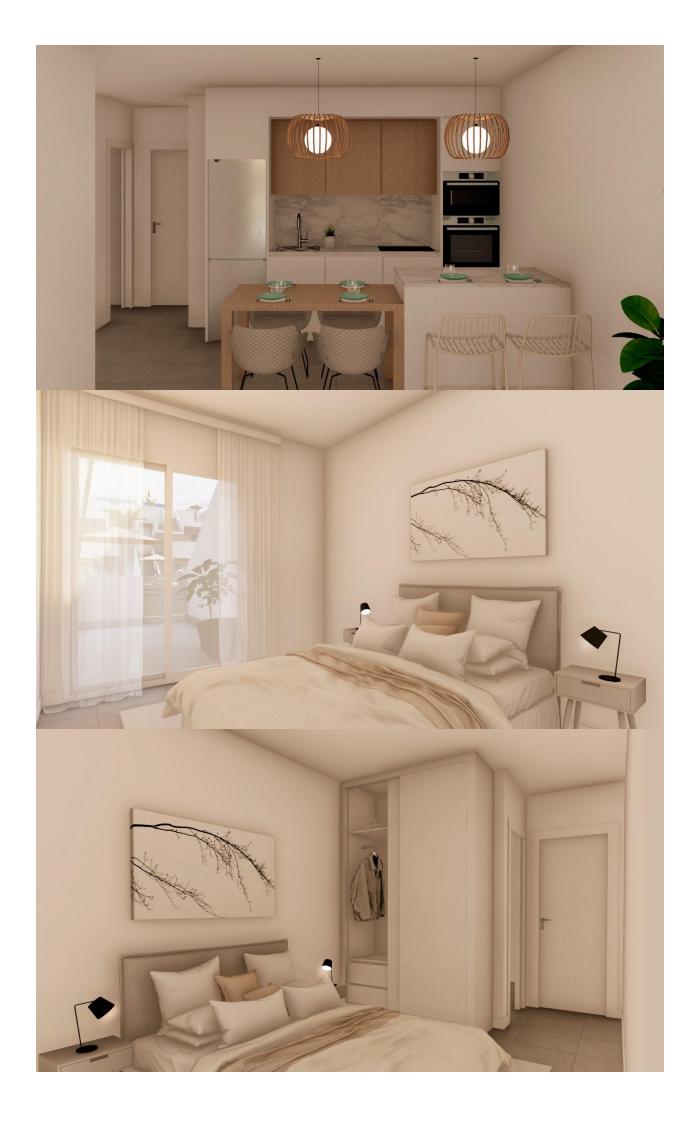

## DESCRIPTION

NEW BUILD BUNGALOWS IN ROLDAN New Build gated residential complex of bungalow apartments located in Roldán, Murcia. These exclusive bungalows are designed with 3 bedrooms and 2 bathrooms, terrace on the ground floor and with 2 bedrooms and 2 bathrooms and solarium for the upper floor. The interiors, elegant and functional, have high quality floors, fully fitted kitchens in white combined with imitation wood, including electrical appliances. The bathrooms have a vanity unit with washbasin and light. The bedrooms include lined wardrobes with drawers and sliding doors and each property has pre-installation for ducted air conditioning. The exteriors are not less impressive, including a communal swimming pool and a beautiful sport area and childrens playground on artificial grass to enjoy. Each property has parking space. Storerooms are optional at an extra cost. Roldan itself is a traditional town with all the local amenities you will need including Supermarkets, Restaurants, Bars, Health Clinic, Pharmacy, Police Station, Petrol Station, Mechanics, Dentists, Doctors and more. The nearby golf resorts of La Torre, & Terrazas are easily accessible, Corvera Airport is 15 minutes away & the beaches of the Mar Menor just 20 minutes drive.