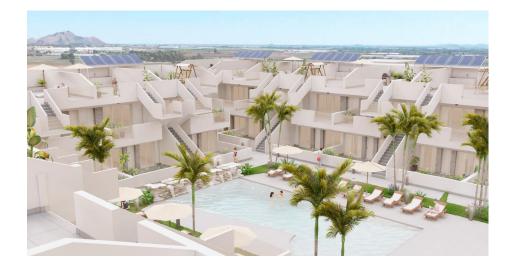

## DESCRIPTION

NEW BUILD BUNGALOWS IN ROLDAN New Build gated residential complex of bungalow apartments located in Roldán, Murcia. These exclusive bungalows are designed with 3 bedrooms and 2 bathrooms, terrace on the ground floor and with 2 bedrooms and 2 bathrooms and solarium for the upper floor. The interiors, elegant and functional, have high quality floors, fully fitted kitchens in white combined with imitation wood, including electrical appliances. The bathrooms have a vanity unit with washbasin and light. The bedrooms include lined wardrobes with drawers and sliding doors and each property has pre-installation for ducted air conditioning. The exteriors are not less impressive, including a communal swimming pool and a beautiful sport area and childrens playground on artificial grass to enjoy. Each property has parking space. Storerooms are optional at an extra cost. Roldan itself is a traditional town with all the local amenities you will need including Supermarkets, Restaurants, Bars, Health Clinic, Pharmacy, Police Station, Petrol Station, Mechanics, Dentists, Doctors and more. The nearby golf resorts of La Torre, & Terrazas are easily accessible, Corvera Airport is 15 minutes away & the beaches of the Mar Menor just 20 minutes drive.