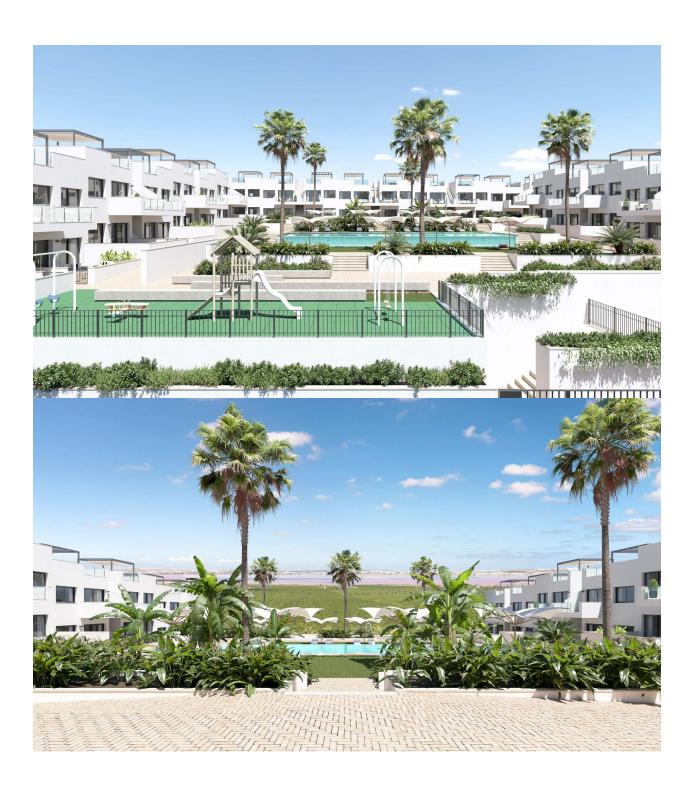

#### **DESCRIPTION**

NEW BUILD RESIDENTIAL OF BUNGALOW APARTMENTS IN LOS BALCONES Discover the perfect harmony between luxury and comfort in our ground-floor apartments with a garden or upper-floor apartments featuring a balcony and solarium. The residences consist of 2 bedrooms and 2 bathrooms, with the option of a third bedroom to suit your needs. Each apartment offers spectacular views of the pink lagoon of Torrevieja, creating a unique experience where nature becomes an integral part of your daily life. The common areas are an extension of your own private oasis. Immerse yourself in our infinity pool while enjoying panoramic views of the pink lagoon, play with the little ones in the playground, or stroll through the landscaped green areas. Strategically nestled, places you minutes away from the beaches of Torrevieja, the bustling Zenia Boulevard shopping center, and a variety of amenities such as supermarkets, pharmacies, and restaurants. The proximity to golf courses and the highway exit to Alicante Airport ensures easy access to everything you love. This properties are more than a home; it is a lifestyle that embraces natural beauty, modern comfort, and convenience. Exceptional residential is the perfect place to live the life you've always

imagined. Welcome to new residential, where each day is a masterpiece of luxury and serenity!

### **VIEWS**

• Panoramic views