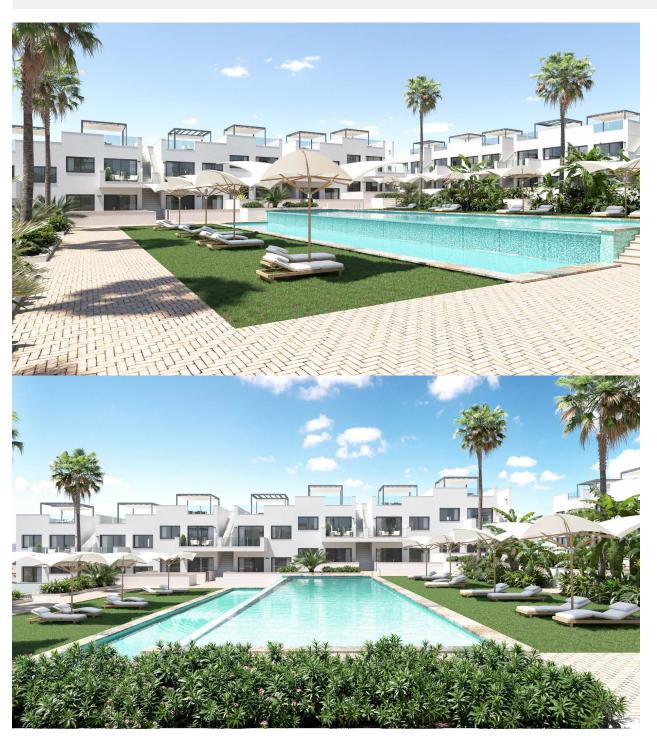

#### **DESCRIPTION**

NEW BUILD RESIDENTIAL OF BUNGALOW APARTMENTS IN LOS BALCONES Discover the perfect harmony between luxury and comfort in our ground-floor apartments with a garden or upper-floor apartments featuring a balcony and solarium. The residences consist of 2 bedrooms and 2 bathrooms, with the option of a third bedroom to suit your needs. Each apartment offers spectacular views of the pink lagoon of Torrevieja, creating a unique experience where nature becomes an integral part of your daily life. The common areas are an extension of your own private oasis. Immerse yourself in our infinity pool while enjoying panoramic views of the pink lagoon, play with the little ones in the playground, or stroll through the landscaped green areas. Strategically nestled, places you minutes away from the beaches of Torrevieja, the bustling Zenia Boulevard shopping center, and a variety of amenities such as supermarkets, pharmacies, and restaurants. The proximity to golf courses and the highway exit to Alicante Airport ensures easy access to everything you love. This properties are more than a home; it is a lifestyle that embraces natural beauty, modern comfort, and convenience. Exceptional residential is the perfect place to live the life you've always