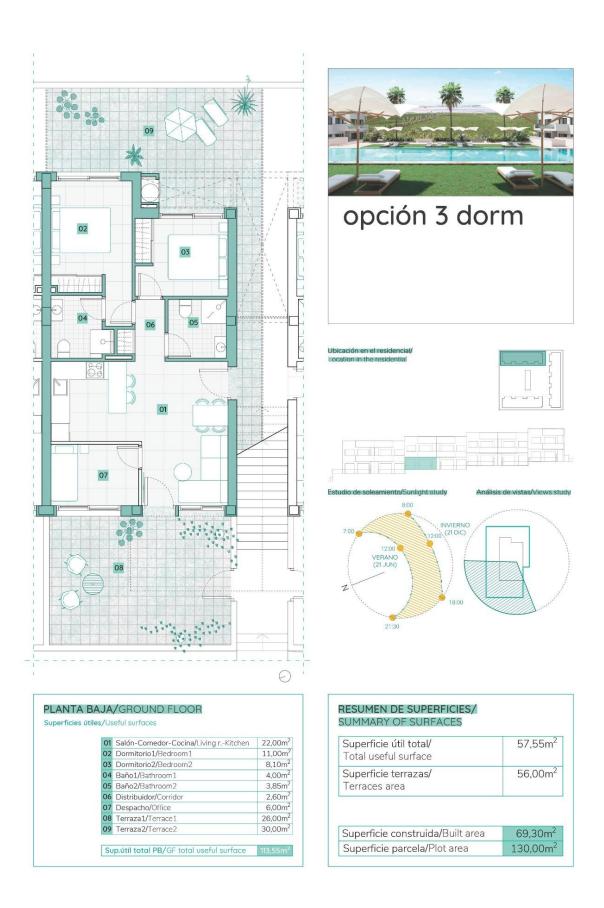

#### **DESCRIPTION**

NEW BUILD RESIDENTIAL OF BUNGALOW APARTMENTS IN LOS BALCONES Discover the perfect harmony between luxury and comfort in our ground-floor apartments with a garden or upper-floor apartments featuring a balcony and solarium. The residences consist of 2 bedrooms and 2 bathrooms, with the option of a third bedroom to suit your needs. Each apartment offers spectacular views of the pink lagoon of Torrevieja, creating a unique experience where nature becomes an integral part of your daily life. The common areas are an extension of your own private oasis. Immerse yourself in our infinity pool while enjoying panoramic views of the pink lagoon, play with the little ones in the playground, or stroll through the landscaped green areas. Strategically nestled, places you minutes away from the beaches of Torrevieja, the bustling Zenia Boulevard shopping center, and a variety of amenities such as supermarkets, pharmacies, and restaurants. The proximity to golf courses and the highway exit to Alicante Airport ensures easy access to everything you love. This properties are more than a home; it is a lifestyle that embraces natural beauty, modern comfort, and convenience. Exceptional residential is the perfect place to live the life you've always