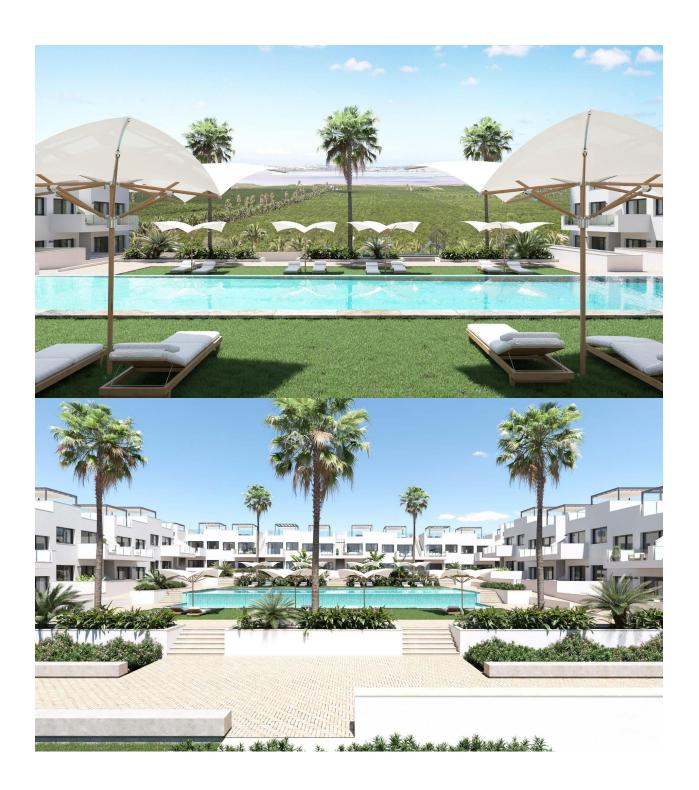

#### **DESCRIPTION**

NEW BUILD RESIDENTIAL OF BUNGALOW APARTMENTS IN LOS BALCONES Discover the perfect harmony between luxury and comfort in our ground-floor apartments with a garden or upper-floor apartments featuring a balcony and solarium. The residences consist of 2 bedrooms and 2 bathrooms, with the option of a third bedroom to suit your needs. Each apartment offers spectacular views of the pink lagoon of Torrevieja, creating a unique experience where nature becomes an integral part of your daily life. The common areas are an extension of your own private oasis. Immerse yourself in our infinity pool while enjoying panoramic views of the pink lagoon, play with the little ones in the playground, or stroll through the landscaped green areas. Strategically nestled, places you minutes away from the beaches of Torrevieja, the bustling Zenia Boulevard shopping center, and a variety of amenities such as supermarkets, pharmacies, and restaurants. The proximity to golf courses and the highway exit to Alicante Airport ensures easy access to everything you love. This properties are more than a home; it is a lifestyle that embraces natural beauty, modern comfort, and convenience. Exceptional residential is the perfect place to live the life you've always

### **VIEWS**

• Panoramic views