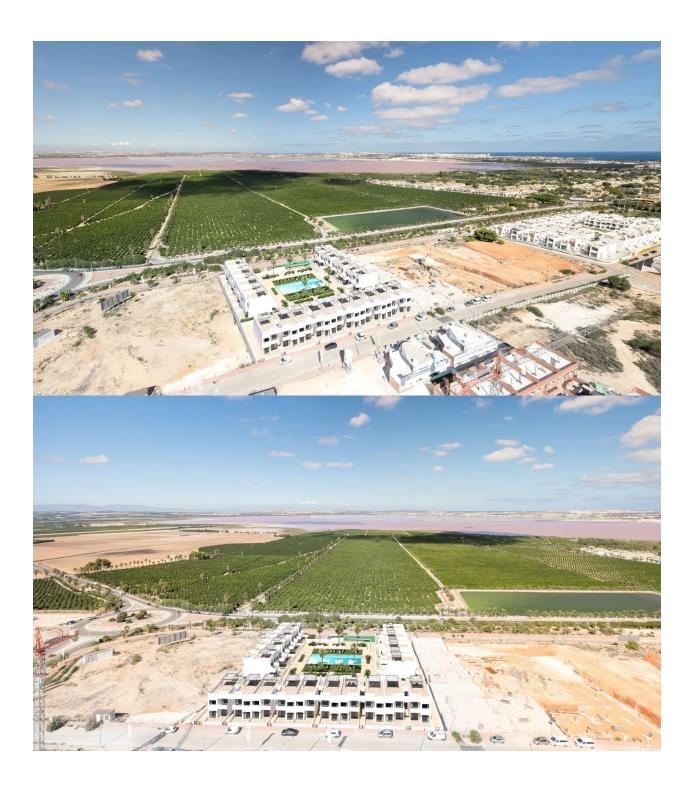

#### **DESCRIPTION**

NEW BUILD RESIDENTIAL OF BUNGALOW APARTMENTS IN LOS BALCONES Discover the perfect harmony between luxury and comfort in our ground-floor apartments with a garden or upper-floor apartments featuring a balcony and solarium. The residences consist of 2 bedrooms and 2 bathrooms, with the option of a third bedroom to suit your needs. Each apartment offers spectacular views of the pink lagoon of Torrevieja, creating a unique experience where nature becomes an integral part of your daily life. The common areas are an extension of your own private oasis. Immerse yourself in our infinity pool while enjoying panoramic views of the pink lagoon, play with the little ones in the playground, or stroll through the landscaped green areas. Strategically nestled, places you minutes away from the beaches of Torrevieja, the bustling Zenia Boulevard shopping center, and a variety of amenities such as supermarkets, pharmacies, and restaurants. The proximity to golf courses and the highway exit to Alicante Airport ensures easy access to everything you love. This properties are more than a home; it is a lifestyle that embraces natural beauty, modern comfort, and convenience. Exceptional residential is the perfect place to live the life you've always

### **VIEWS**

• Panoramic views