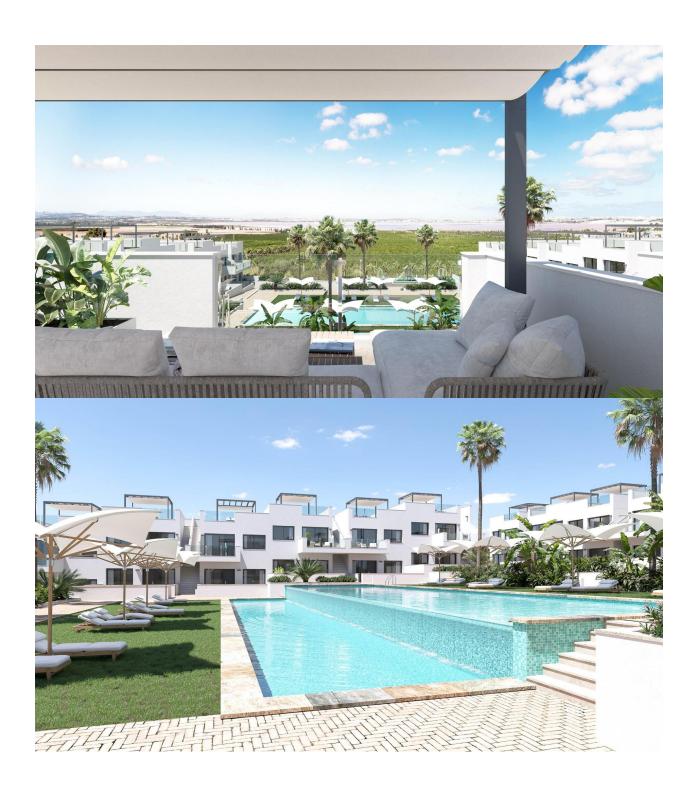

#### **DESCRIPTION**

NEW BUILD RESIDENTIAL OF BUNGALOW APARTMENTS IN LOS BALCONES Discover the perfect harmony between luxury and comfort in our ground-floor apartments with a garden or upper-floor apartments featuring a balcony and solarium. The residences consist of 2 bedrooms and 2 bathrooms, with the option of a third bedroom to suit your needs. Each apartment offers spectacular views of the pink lagoon of Torrevieja, creating a unique experience where nature becomes an integral part of your daily life. The common areas are an extension of your own private oasis. Immerse yourself in our infinity pool while enjoying panoramic views of the pink lagoon, play with the little ones in the playground, or stroll through the landscaped green areas. Strategically nestled, places you minutes away from the beaches of Torrevieja, the bustling Zenia Boulevard shopping center, and a variety of amenities such as supermarkets, pharmacies, and restaurants. The proximity to golf courses and the highway exit to Alicante Airport ensures easy access to everything you love. This properties are more than a home; it is a lifestyle that embraces natural beauty, modern comfort, and convenience. Exceptional residential is the perfect place to live the life you've always

### **VIEWS**

• Panoramic views