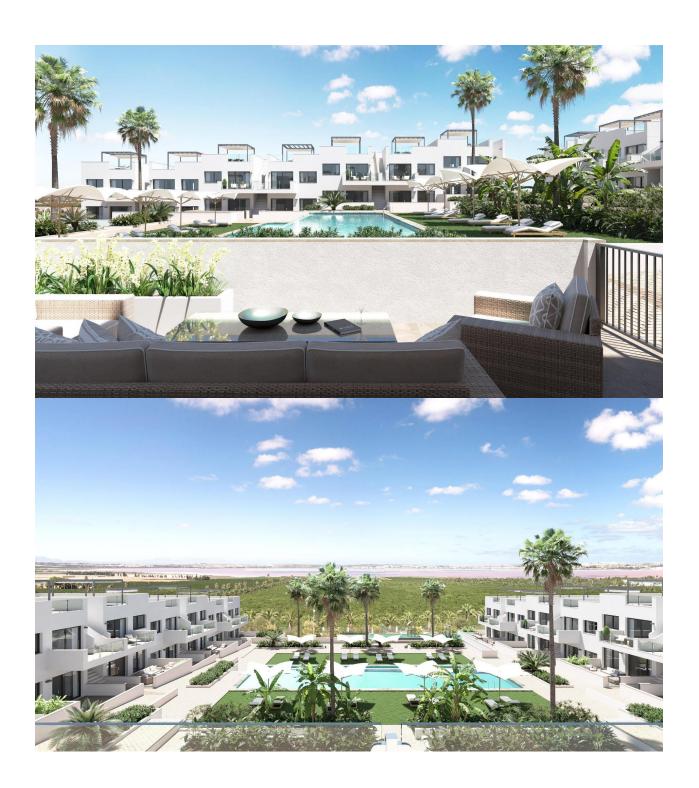

#### **DESCRIPTION**

NEW BUILD RESIDENTIAL OF BUNGALOW APARTMENTS IN LOS BALCONES Discover the perfect harmony between luxury and comfort in our ground-floor apartments with a garden or upper-floor apartments featuring a balcony and solarium. The residences consist of 2 bedrooms and 2 bathrooms, with the option of a third bedroom to suit your needs. Each apartment offers spectacular views of the pink lagoon of Torrevieja, creating a unique experience where nature becomes an integral part of your daily life. The common areas are an extension of your own private oasis. Immerse yourself in our infinity pool while enjoying panoramic views of the pink lagoon, play with the little ones in the playground, or stroll through the landscaped green areas. Strategically nestled, places you minutes away from the beaches of Torrevieja, the bustling Zenia Boulevard shopping center, and a variety of amenities such as supermarkets, pharmacies, and restaurants. The proximity to golf courses and the highway exit to Alicante Airport ensures easy access to everything you love. This properties are more than a home; it is a lifestyle that embraces natural beauty, modern comfort, and convenience. Exceptional residential is the perfect place to live the life you've always

### **VIEWS**

• Panoramic views