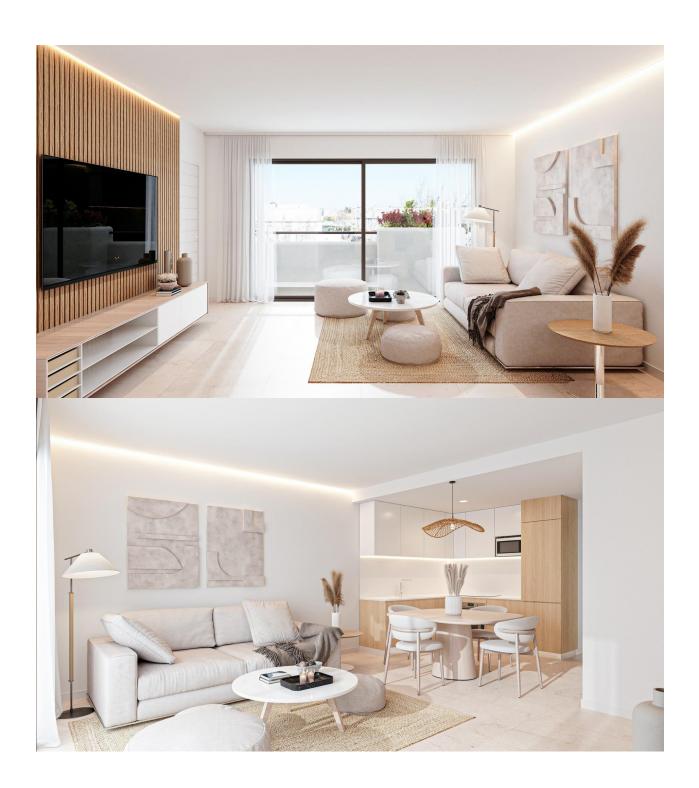

#### DESCRIPTION

NEW BUILD APARTMENTS IN SAN PEDRO DEL PINATAR - with communal pool and garden. This 73m2 New Build Ground floor apartment consists of 1 bedrooms, 2 bathrooms, open plan kitchen / dining area / Lounge area, 32m2 terrace and parking included. This lovely residential complex of apartments in San Pedro Del Pinatar has communal gardens and swimming pool, this privileged location on the Mar Menor and Mediterranean coastline attracts those with an interest in sailing and watersports, providing marina mooring and sailing clubs, while the beaches and natural mud baths attract those seeking safe sun, sea and sand. San Pedro del Pinatar has an established community and offers an excellent range of activities, including covered swimming pool and sports facilities, as well as a year round programme of social activities by the pleasant winter weather. The benefits of the mud baths, typical of the region, or the calm waters of the Mar Menor, have favoured the growth of Lo Pagán, which currently has all kind of amenities. In addition, it has an excellent location, just 5 minutes from the Commercial