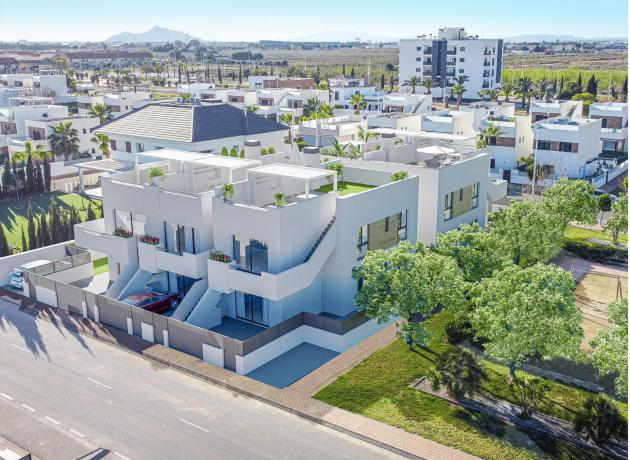

#### DESCRIPTION

NEW BUILD APARTMENTS IN SAN PEDRO DEL PINATAR - with communal pool and garden. This 73m2 New Build Ground floor apartment consists of 1 bedrooms, 2 bathrooms, open plan kitchen / dining area / Lounge area, 32m2 terrace and parking included. This lovely residential complex of apartments in San Pedro Del Pinatar has communal gardens and swimming pool, this privileged location on the Mar Menor and Mediterranean coastline attracts those with an interest in sailing and watersports, providing marina mooring and sailing clubs, while the beaches and natural mud baths attract those seeking safe sun, sea and sand. San Pedro del Pinatar has an established community and offers an excellent range of activities, including covered swimming pool and sports facilities, as well as a year round programme of social activities by the pleasant winter weather. The benefits of the mud baths, typical of the region, or the calm waters of the Mar Menor, have favoured the growth of Lo Pagán, which currently has all kind of amenities. In addition, it has an excellent location, just 5 minutes from the Commercial