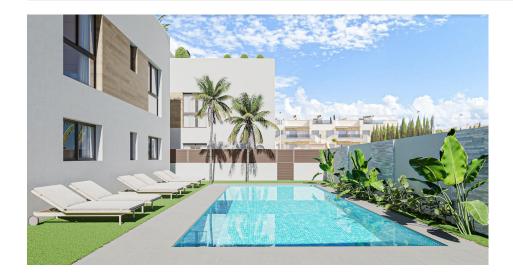

#### DESCRIPTION

NEW BUILD APARTMENTS IN SAN PEDRO DEL PINATAR - with communal pool and garden. This 73m2 New Build Ground floor apartment consists of 1 bedrooms, 2 bathrooms, open plan kitchen / dining area / Lounge area, 32m2 terrace and parking included. This lovely residential complex of apartments in San Pedro Del Pinatar has communal gardens and swimming pool, this privileged location on the Mar Menor and Mediterranean coastline attracts those with an interest in sailing and watersports, providing marina mooring and sailing clubs, while the beaches and natural mud baths attract those seeking safe sun, sea and sand. San Pedro del Pinatar has an established community and offers an excellent range of activities, including covered swimming pool and sports facilities, as well as a year round programme of social activities by the pleasant winter weather. The benefits of the mud baths, typical of the region, or the calm waters of the Mar Menor, have favoured the growth of Lo Pagán, which currently has all kind of amenities. In addition, it has an excellent location, just 5 minutes from the Commercial

# GARDEN AND TERRACES

**FURNITURE** 

Not furnished

- Landscaped
- Communal Garden