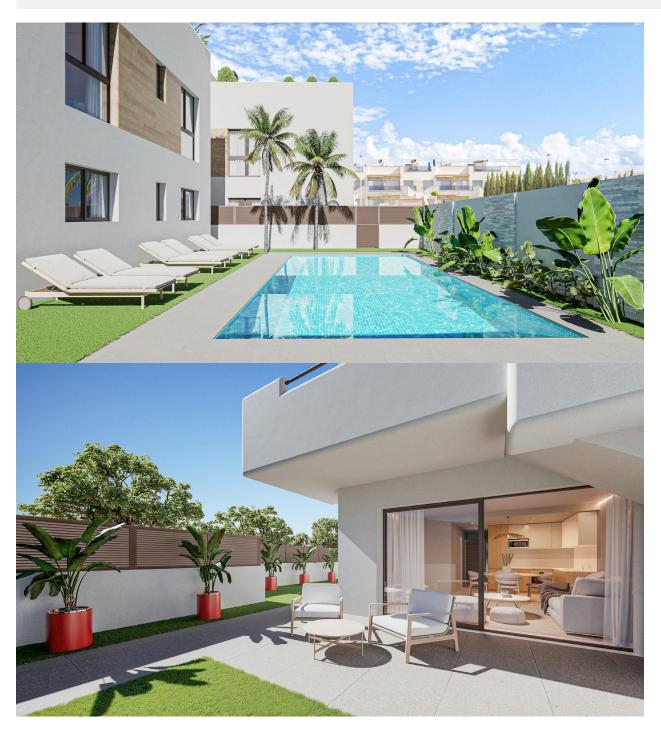

#### DESCRIPTION

NEW BUILD APARTMENTS IN SAN PEDRO DEL PINATAR - with communal pool and garden. This 73m2 New Build Ground floor apartment consists of 1 bedrooms, 2 bathrooms, open plan kitchen / dining area / Lounge area, 32m2 terrace and parking included. This lovely residential complex of apartments in San Pedro Del Pinatar has communal gardens and swimming pool, this privileged location on the Mar Menor and Mediterranean coastline attracts those with an interest in sailing and watersports, providing marina mooring and sailing clubs, while the beaches and natural mud baths attract those seeking safe sun, sea and sand. San Pedro del Pinatar has an established community and offers an excellent range of activities, including covered swimming pool and sports facilities, as well as a year round programme of social activities by the pleasant winter weather. The benefits of the mud baths, typical of the region, or the calm waters of the Mar Menor, have favoured the growth of Lo Pagán, which currently has all kind of amenities. In addition, it has an excellent location, just 5 minutes from the Commercial