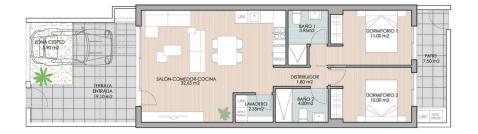

### Vivienda 04

Planta Baja

- Vivienda 04 2 Dormitorios
- 2 baños

Sup. construida 81,84 m2 Terraza 25,00 m2 Patio 7,50 m2

#### Planta Baja

"OUR EXPERIENCE IS YOUR GUARANTEE"