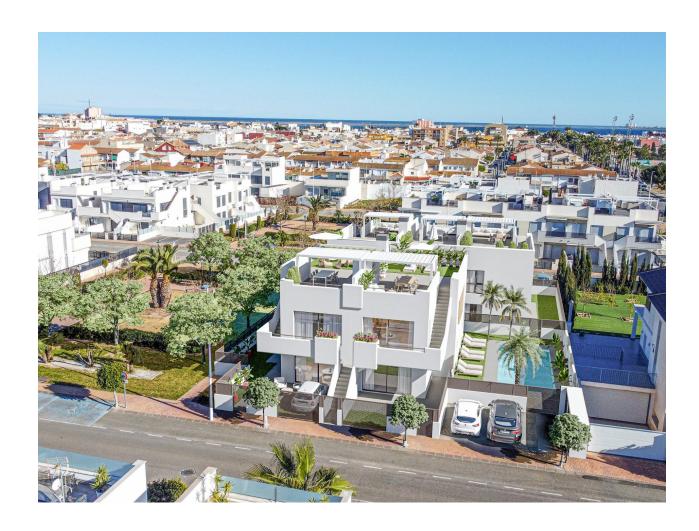

#### DESCRIPTION

NEW BUILD APARTMENTS IN SAN PEDRO DEL PINATAR - with communal pool and garden. This 73m2 New Build Ground floor apartment consists of 1 bedrooms, 2 bathrooms, open plan kitchen / dining area / Lounge area, 32m2 terrace and parking included. This lovely residential complex of apartments in San Pedro Del Pinatar has communal gardens and swimming pool, this privileged location on the Mar Menor and Mediterranean coastline attracts those with an interest in sailing and watersports, providing marina mooring and sailing clubs, while the beaches and natural mud baths attract those seeking safe sun, sea and sand. San Pedro del Pinatar has an established community and offers an excellent range of activities, including covered swimming pool and sports facilities, as well as a year round programme of social activities by the pleasant winter weather. The benefits of the mud baths, typical of the region, or the calm waters of the Mar Menor, have favoured the growth of Lo Pagán, which currently has all kind of amenities. In addition, it has an excellent location, just 5 minutes from the Commercial

Centre Dos Mares. Murcia/Corvera airport is 30 minutes away and Alicante airport is an hour drive away.