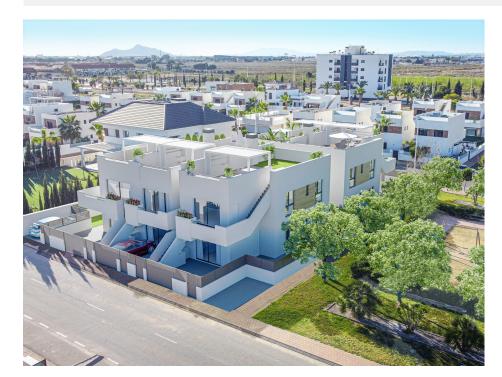

#### DESCRIPTION

REF: # 11963

NEW BUILD BUNGALOWS IN SAN PEDRO DEL PINATAR New Build residential complex of bungalows in San Pedro Del Pinatar. Modern bungalows with 2 and 3 bedrooms, open plan kitchen with living room, fitted wardrobes, terrace. The top floor bungalow has private solarium. All bungalows has a parking space. It has common garden area with swimming pool. San Pedro del Pinatar's privileged location on the Mar Menor and Mediterranean coastline it attracts those with an interest in sailing and watersports, providing marina mooring and sailing clubs, while the beaches and natural mud baths attract those seeking safe sun, sea and sand. San Pedro del Pinatar has an established community and offers an excellent range of activities, including covered swimming pool and sports facilities, as well as a year round programme of social activities by the pleasant winter weather. The benefits of the mud baths, typical of the region, or the calm waters of the Mar Menor, have favoured the growth of Lo Pagán, which currently has all kind of amenities. In addition, it has an excellent location, just 5 minutes from the Commercial