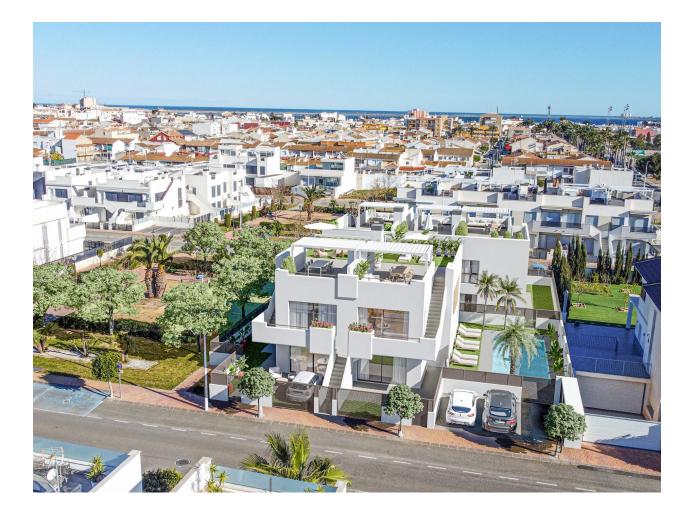

#### DESCRIPTION

REF: # 11963

NEW BUILD BUNGALOWS IN SAN PEDRO DEL PINATAR New Build residential complex of bungalows in San Pedro Del Pinatar. Modern bungalows with 2 and 3 bedrooms, open plan kitchen with living room, fitted wardrobes, terrace. The top floor bungalow has private solarium. All bungalows has a parking space. It has common garden area with swimming pool. San Pedro del Pinatar's privileged location on the Mar Menor and Mediterranean coastline it attracts those with an interest in sailing and watersports, providing marina mooring and sailing clubs, while the beaches and natural mud baths attract those seeking safe sun, sea and sand. San Pedro del Pinatar has an established community and offers an excellent range of activities, including covered swimming pool and sports facilities, as well as a year round programme of social activities by the pleasant winter weather. The benefits of the mud baths, typical of the region, or the calm waters of the Mar Menor, have favoured the growth of Lo Pagán, which currently has all kind of amenities. In addition, it has an excellent location, just 5 minutes from the Commercial

Centre Dos Mares. Murcia/Corvera airport is 30 minutes away and Alicante airport is an hour drive away.