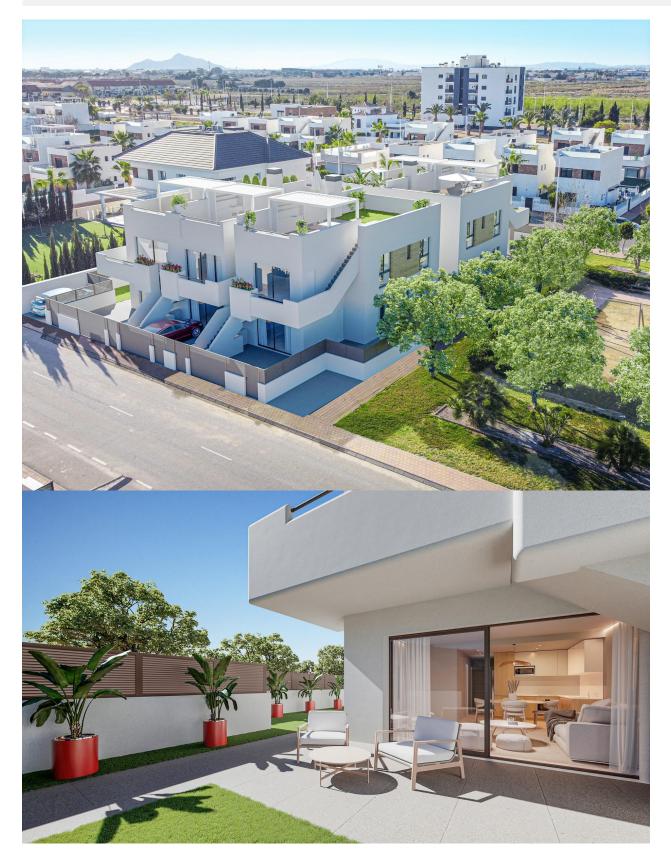

#### DESCRIPTION

REF: # 11963

NEW BUILD BUNGALOWS IN SAN PEDRO DEL PINATAR New Build residential complex of bungalows in San Pedro Del Pinatar. Modern bungalows with 2 and 3 bedrooms, open plan kitchen with living room, fitted wardrobes, terrace. The top floor bungalow has private solarium. All bungalows has a parking space. It has common garden area with swimming pool. San Pedro del Pinatar's privileged location on the Mar Menor and Mediterranean coastline it attracts those with an interest in sailing and watersports, providing marina mooring and sailing clubs, while the beaches and natural mud baths attract those seeking safe sun, sea and sand. San Pedro del Pinatar has an established community and offers an excellent range of activities, including covered swimming pool and sports facilities, as well as a year round programme of social activities by the pleasant winter weather. The benefits of the mud baths, typical of the region, or the calm waters of the Mar Menor, have favoured the growth of Lo Pagán, which currently has all kind of amenities. In addition, it has an excellent location, just 5 minutes from the Commercial