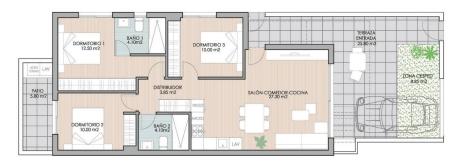

# Vivienda o1

Planta Baja

### **Vivienda 01** 3 Dormitorios 2 baños

| Sup. construida | 92,95 m2 |
|-----------------|----------|
| Terraza         | 34,65 m2 |
| Patio           | 5,80 m2  |

"OUR EXPERIENCE IS YOUR GUARANTEE"