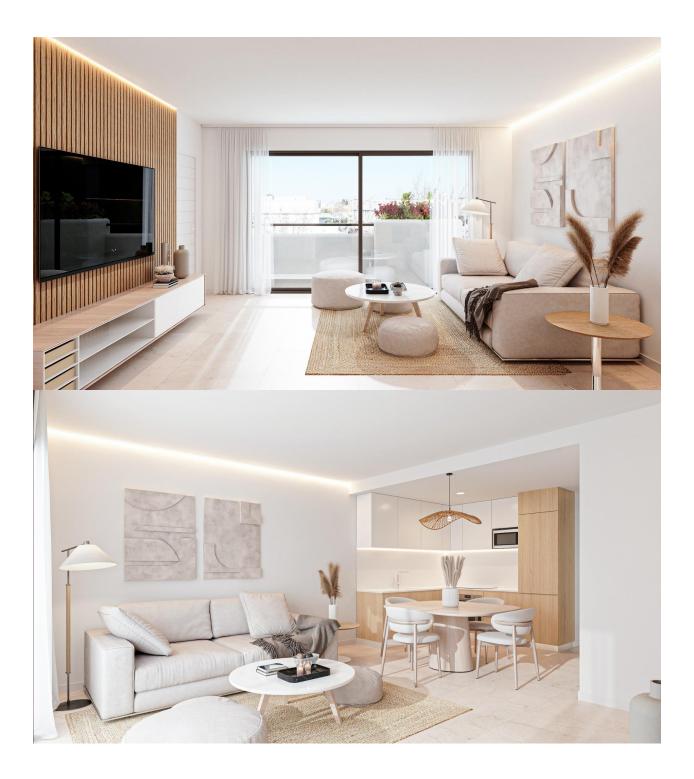

#### DESCRIPTION

REF: # 11963

NEW BUILD BUNGALOWS IN SAN PEDRO DEL PINATAR New Build residential complex of bungalows in San Pedro Del Pinatar. Modern bungalows with 2 and 3 bedrooms, open plan kitchen with living room, fitted wardrobes, terrace. The top floor bungalow has private solarium. All bungalows has a parking space. It has common garden area with swimming pool. San Pedro del Pinatar's privileged location on the Mar Menor and Mediterranean coastline it attracts those with an interest in sailing and watersports, providing marina mooring and sailing clubs, while the beaches and natural mud baths attract those seeking safe sun, sea and sand. San Pedro del Pinatar has an established community and offers an excellent range of activities, including covered swimming pool and sports facilities, as well as a year round programme of social activities by the pleasant winter weather. The benefits of the mud baths, typical of the region, or the calm waters of the Mar Menor, have favoured the growth of Lo Pagán, which currently has all kind of amenities. In addition, it has an excellent location, just 5 minutes from the Commercial