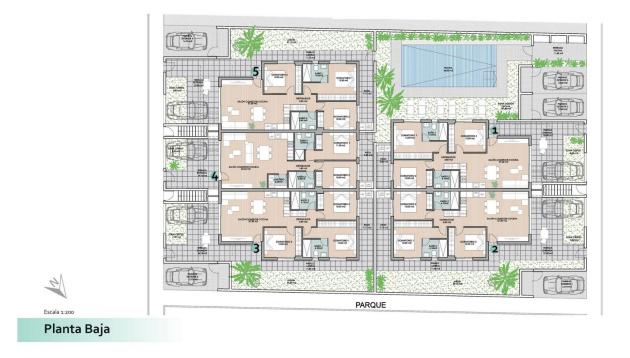

, including covered swimming pool and sports facilities, as well as a year round programme of social activities by the pleasant winter weather. The benefits of the mud baths, typical of the region, or the calm waters of the Mar Menor, have favoured the growth of Lo Pagán, which currently has all kind of amenities. In addition, it has an excellent location, just 5 minutes from the Commercial

Centre Dos Mares. Murcia/Corvera airport is 30 minutes away and Alicante airport is an hour drive away.

# ENERGETIC CERTIFIED



## VIEWS

• Panoramic views

# PROPERTY GALLERY















Escala 1:100

# Vivienda o1

Planta Baja

### **Vivienda 01** 3 Dormitorios 2 baños

| Sup. construida | 92,95 m2 |
|-----------------|----------|
| Terraza         | 34,65 m2 |
| Patio           | 5,80 m2  |





"OUR EXPERIENCE IS YOUR GUARANTEE"