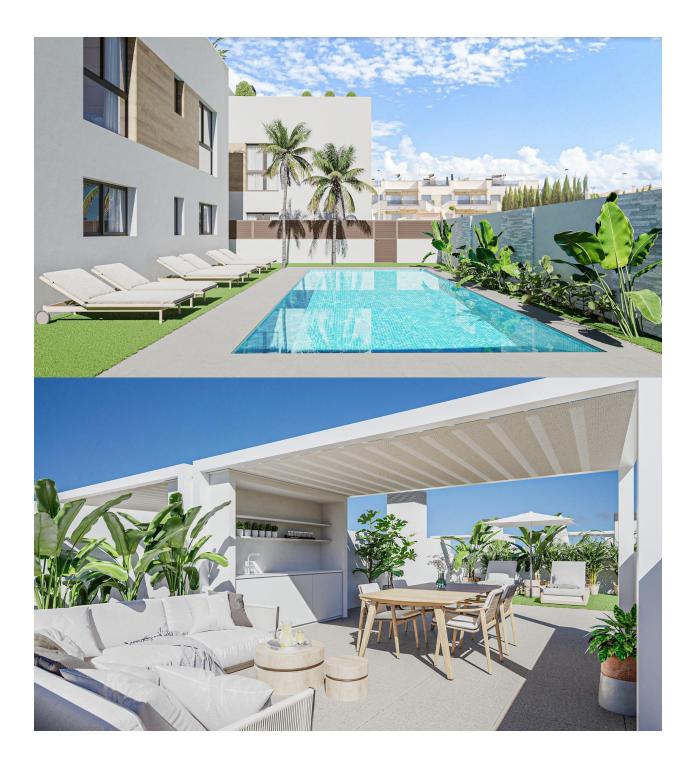

#### DESCRIPTION

REF: # 11963

NEW BUILD BUNGALOWS IN SAN PEDRO DEL PINATAR New Build residential complex of bungalows in San Pedro Del Pinatar. Modern bungalows with 2 and 3 bedrooms, open plan kitchen with living room, fitted wardrobes, terrace. The top floor bungalow has private solarium. All bungalows has a parking space. It has common garden area with swimming pool. San Pedro del Pinatar's privileged location on the Mar Menor and Mediterranean coastline it attracts those with an interest in sailing and watersports, providing marina mooring and sailing clubs, while the beaches and natural mud baths attract those seeking safe sun, sea and sand. San Pedro del Pinatar has an established community and offers an excellent range of activities, including covered swimming pool and sports facilities, as well as a year round programme of social activities by the pleasant winter weather. The benefits of the mud baths, typical of the region, or the calm waters of the Mar Menor, have favoured the growth of Lo Pagán, which currently has all kind of amenities. In addition, it has an excellent location, just 5 minutes from the Commercial