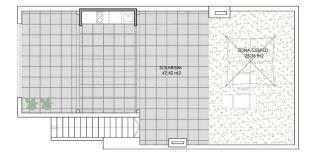

### Vivienda o8

- 3 Dormitorios 2 baños

Sup. construida 82,13 m2 Terraza 7,40 m2 Solarium 72,75 m2

Escala 1:200

Planta Baja

"OUR EXPERIENCE IS YOUR GUARANTEE"