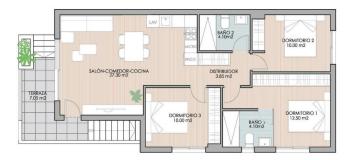

### Vivienda o8

Planta Primera + Solarium

### Vivienda o8

- 3 Dormitorios 2 baños

Sup. construida 82,13 m2 Terraza 7,40 m2 Solarium 72,75 m2

Escala 1:200

Planta Baja

"OUR EXPERIENCE IS YOUR GUARANTEE"