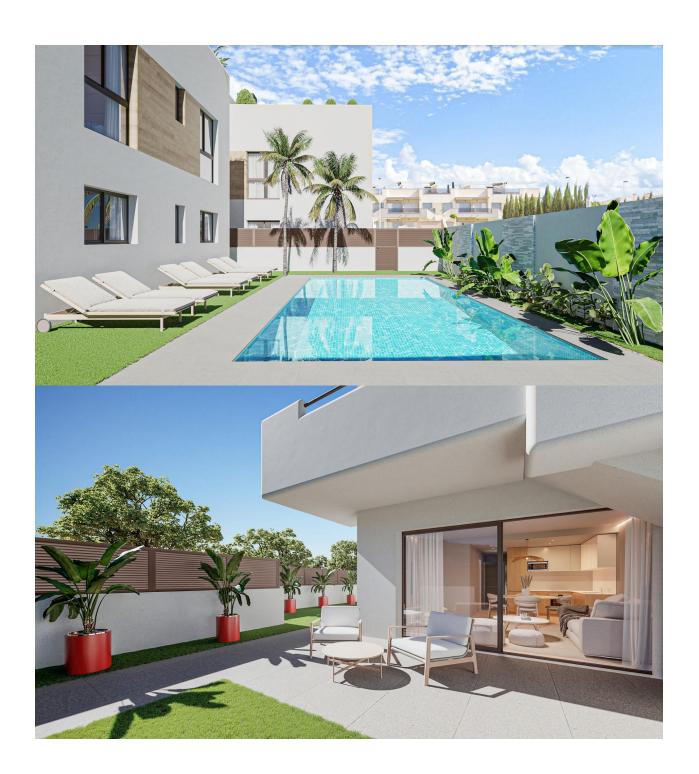

#### **DESCRIPTION**

NEW BUILD BUNGALOWS IN SAN PEDRO DEL PINATAR New Build residential complex of bungalows in San Pedro Del Pinatar. Modern bungalows with 2 and 3 bedrooms, open plan kitchen with living room, fitted wardrobes, terrace. The top floor bungalow has private solarium. All bungalows has a parking space. It has common garden area with swimming pool. San Pedro del Pinatar's privileged location on the Mar Menor and Mediterranean coastline it attracts those with an interest in sailing and watersports, providing marina mooring and sailing clubs, while the beaches and natural mud baths attract those seeking safe sun, sea and sand. San Pedro del Pinatar has an established community and offers an excellent range of activities, including covered swimming pool and sports facilities, as well as a year round programme of social activities by the pleasant winter weather. The benefits of the mud baths, typical of the region, or the calm waters of the Mar Menor, have favoured the growth of Lo Pagán, which currently has all kind of amenities. In

# **VIEWS**

• Panoramic views