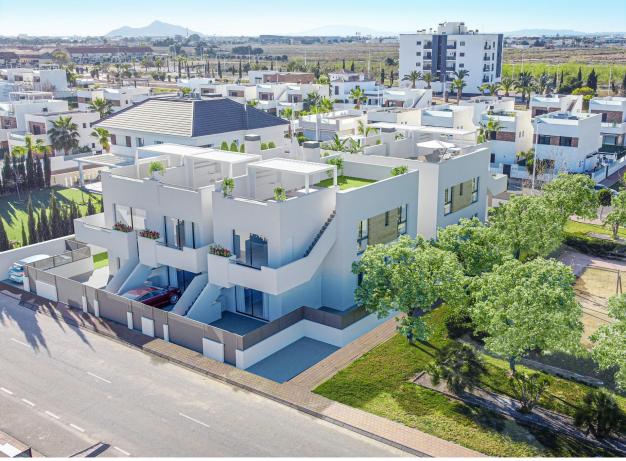

#### **DESCRIPTION**

NEW BUILD BUNGALOWS IN SAN PEDRO DEL PINATAR New Build residential complex of bungalows in San Pedro Del Pinatar. Modern bungalows with 2 and 3 bedrooms, open plan kitchen with living room, fitted wardrobes, terrace. The top floor bungalow has private solarium. All bungalows has a parking space. It has common garden area with swimming pool. San Pedro del Pinatar's privileged location on the Mar Menor and Mediterranean coastline it attracts those with an interest in sailing and watersports, providing marina mooring and sailing clubs, while the beaches and natural mud baths attract those seeking safe sun, sea and sand. San Pedro del Pinatar has an established community and offers an excellent range of activities, including covered swimming pool and sports facilities, as well as a year round programme of social activities by the pleasant winter weather. The benefits of the mud baths, typical of the region, or the calm waters of the Mar Menor, have favoured the growth of Lo Pagán, which currently has all kind of amenities. In

addition, it has an excellent location, just 5 minutes from the Commercial Centre Dos Mares. Murcia/Corvera airport is 30 minutes away and Alicante airport is an hour drive away.