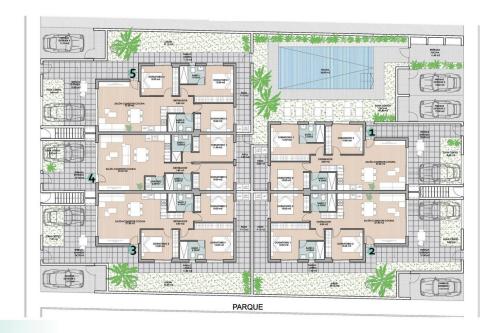

#### **DESCRIPTION**

NEW BUILD BUNGALOWS IN SAN PEDRO DEL PINATAR New Build residential complex of bungalows in San Pedro Del Pinatar. Modern bungalows with 2 and 3 bedrooms, open plan kitchen with living room, fitted wardrobes, terrace. The top floor bungalow has private solarium. All bungalows has a parking space. It has common garden area with swimming pool. San Pedro del Pinatar's privileged location on the Mar Menor and Mediterranean coastline it attracts those with an interest in sailing and watersports, providing marina mooring and sailing clubs, while the beaches and natural mud baths attract those seeking safe sun, sea and sand. San Pedro del Pinatar has an established community and offers an excellent range of activities, including covered swimming pool and sports facilities, as well as a year round programme of social activities by the pleasant winter weather. The benefits of the mud baths, typical of the region, or the calm waters of the Mar Menor, have favoured the growth of Lo Pagán, which currently has all kind of amenities. In